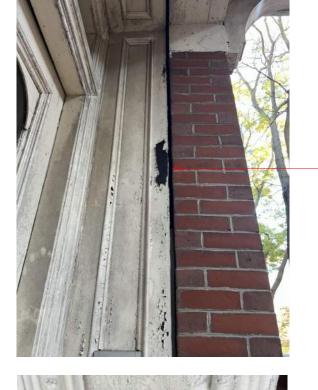

 Project #:
 2421

 Date:
 2025.01.13

 Scale:
 1" = 1'-0"

DS

NOT FOR CONSTRUCTION

REPLACE RUSTED COPPER FLASHING

VIEWS OF EXTERIOR SLATE SIDING OUTSIDE OF DORMER WINDOWS