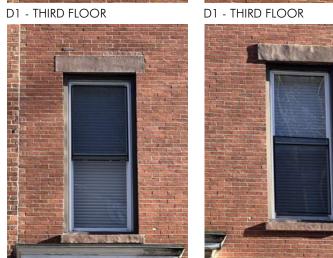

Drawing Issued By: ANDERSON PORTER DESIGN 2421

2025.01.13 AX1.3 DS

F1 - FOURTH FLOOR

C1 - SECOND FLOOR

B1 - FIRST FLOOR

SCOPE OF WORK - REPLACEMENT OF ALL NON-HISTORIC VINYL WINDOWS WITH ALUMINUM CLAD EXTERIOR/WOOD INTERIOR WITH SIMULATED DIVIDED LIGHTS