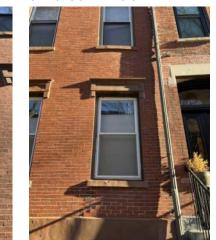

EXISTING SOUTH ELEVATION

1/4" = 1'-0"

Drawing Issued By: ANDERSON PORTER DESIGN 2421

2025.01.13 AX1.3 DS

F1 - FOURTH FLOOR

C1 - SECOND FLOOR

B1 - FIRST FLOOR

SCOPE OF WORK - REPLACEMENT OF ALL NON-HISTORIC VINYL WINDOWS WITH ALUMINUM CLAD EXTERIOR/WOOD INTERIOR WITH SIMULATED DIVIDED LIGHTS