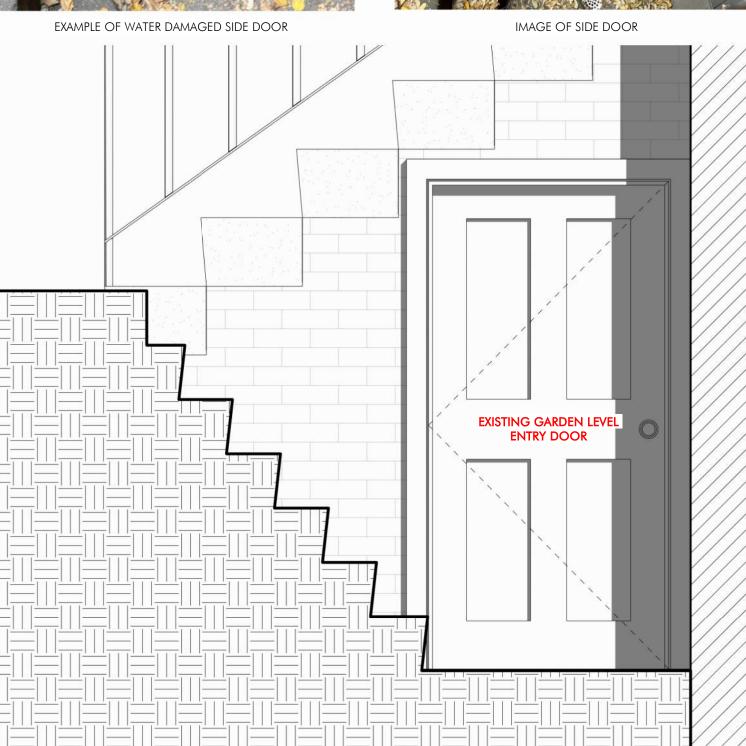

VIEW OF SIDE DOOR GARDEN LEVEL ENTRY

EXAMPLE OF WATER DAMAGED SIDE DOOR

EXAMPLE OF PEELING/CHIPPING PAINT

EXISTING BRASS FRONT DOOR KNOB, TO BE BUFFED AND POLISHED (OR REPLACED?)

NOT FOR CONSTRUCTION