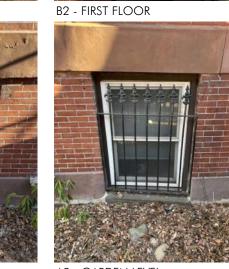

Drawing Issued By: ANDERSON PORTER DESIGN 2421

2025.01.13 AX1.3 DS

F1 - FOURTH FLOOR

C1 - SECOND FLOOR

B1 - FIRST FLOOR

SCOPE OF WORK - REPLACEMENT OF ALL NON-HISTORIC VINYL WINDOWS WITH ALUMINUM CLAD EXTERIOR/WOOD INTERIOR WITH SIMULATED DIVIDED LIGHTS