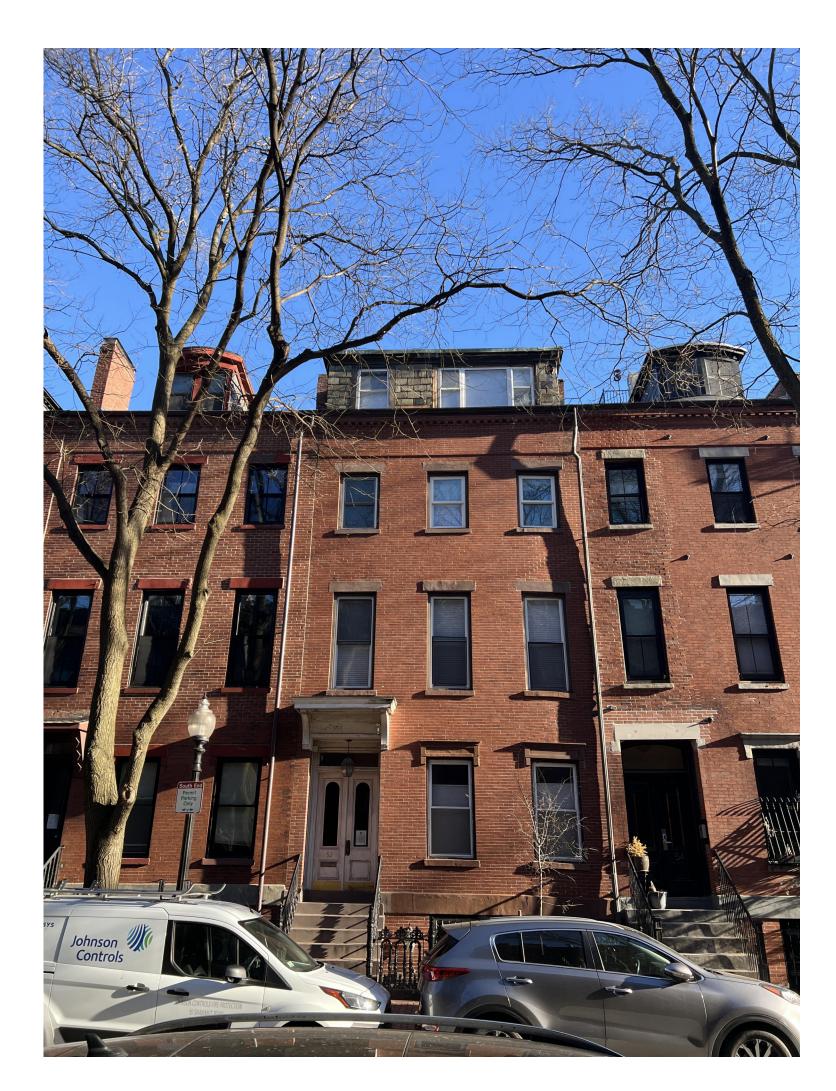

# THUROW - WONG RESIDENCE

52 E SPRINGFIELD ST, BOSTON, MA 02118

### PROJECT SCOPE:

- 1. REPLACEMENT OF EXISTING NON-HISTORIC VINYL WINDOWS WITH NEW ALUMINUM CLAD WINDOWS WITH INTEGRATED MUNTINS, ILLUSTRATING 2 OVER 2 DIVIDED LITES.
- 2. REPLACEMENT OF GARDEN LEVEL ENTRY DOOR, NEW DOOR TO BE DESIGNED IN-KIND.
- 3. REPAIR/REPLACEMENT OF SHINGLES AT DORMER WALLS.
- 4. REPAIRS TO ENTRYWAY CANOPY. ANY DAMGED PIECES TO BE REPLACED IN-KIND.





CONSTRUCTION NOT

### SCHEMATIC DESIGN

| ISSUED |  | ISSUED      |      |  |
|--------|--|-------------|------|--|
|        |  | DESCRIPTION | DATE |  |
|        |  |             |      |  |
|        |  |             |      |  |
|        |  |             |      |  |
|        |  |             |      |  |
|        |  |             |      |  |
|        |  |             |      |  |
|        |  |             |      |  |
|        |  |             |      |  |
|        |  |             |      |  |
|        |  |             | •    |  |
| ۱      |  |             |      |  |

AndersonPorterDesign

1972 Massachusetts Ave, 4th Floor Cambridge, MA 02140 Tel. 617.354.2501 Fax. 617.354.2509

THUROW - WONG RESIDENCE

**52 E SPRINGFIELD STREET BOSTON**, MA 02118

**COVER SHEET** 

Drawing Issued By: AN