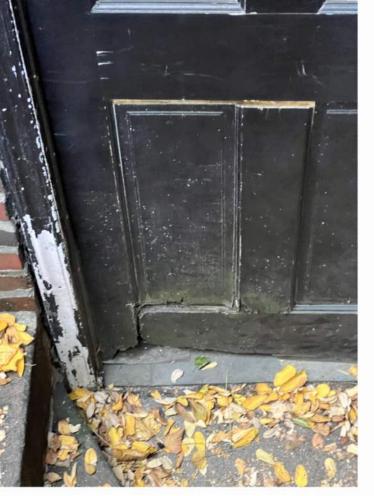

VIEW OF SIDE DOOR GARDEN LEVEL ENTRY

EXAMPLE OF WATER DAMAGED SIDE DOOR

EXAMPLE OF PEELING/CHIPPING PAINT

EXISTING BRASS FRONT DOOR KNOB, TO BE BUFFED AND POLISHED (OR REPLACED?)

NOT FOR CONSTRUCTION