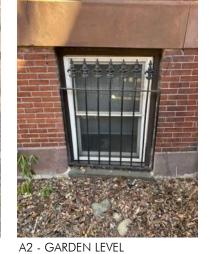

Drawing Issued By: ANDERSON PORTER DESIGN 2421

2025.01.13 AX1.3 DS

F1 - FOURTH FLOOR

C1 - SECOND FLOOR

B1 - FIRST FLOOR

SCOPE OF WORK - REPLACEMENT OF ALL NON-HISTORIC VINYL WINDOWS WITH ALUMINUM CLAD EXTERIOR/WOOD INTERIOR WITH SIMULATED DIVIDED LIGHTS