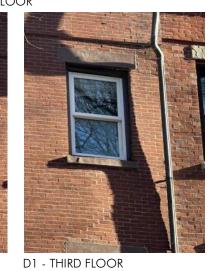

Drawing Issued By: ANDERSON PORTER DESIGN 2421

2025.01.13 AX1.3 DS

F1 - FOURTH FLOOR

C1 - SECOND FLOOR

B1 - FIRST FLOOR

SCOPE OF WORK - REPLACEMENT OF ALL NON-HISTORIC VINYL WINDOWS WITH ALUMINUM CLAD EXTERIOR/WOOD INTERIOR WITH SIMULATED DIVIDED LIGHTS