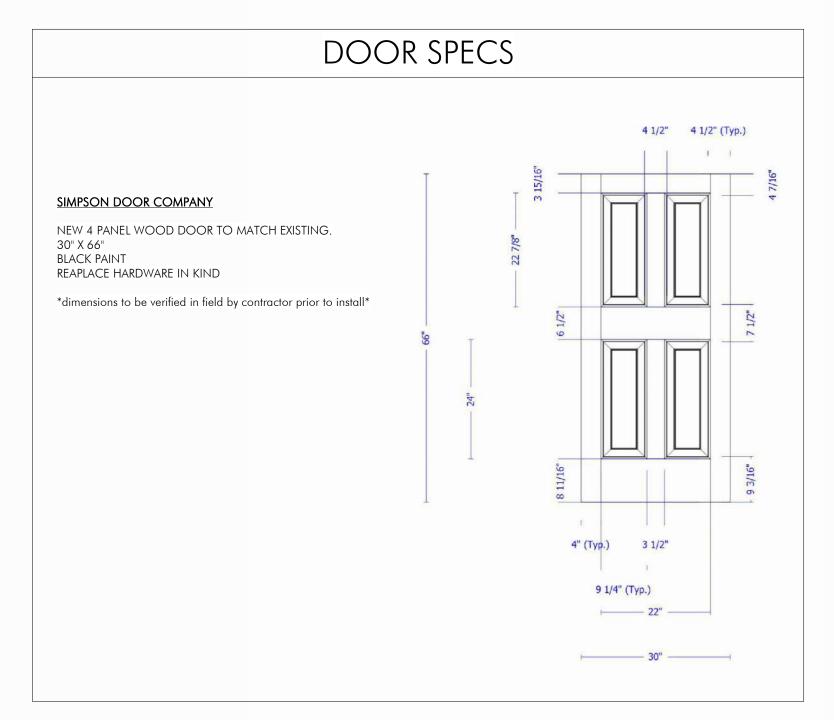

### PROJECT SCOPE:

- 1. REPLACEMENT OF EXISTING NON-HISTORIC VINYL WINDOWS WITH NEW ALUMINUM CLAD WINDOWS WITH INTEGRATED MUNTINS, ILLUSTRATING 2 OVER 2 DIVIDED LITES.
- 2. REPLACEMENT OF GARDEN LEVEL ENTRY DOOR, NEW DOOR TO BE DESIGNED IN-KIND.
- 3. REPAIR/REPLACEMENT OF SHINGLES AT DORMER WALLS.
- 4. REPAIRS TO ENTRYWAY CANOPY. ANY DAMGED PIECES TO BE REPLACED IN-KIND.