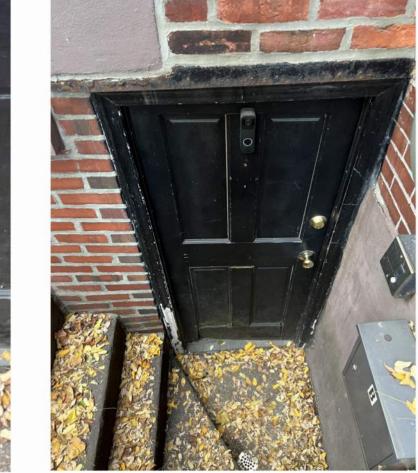

VIEW OF SIDE DOOR GARDEN LEVEL ENTRY

EXAMPLE OF WATER DAMAGED SIDE DOOR

EXAMPLE OF PEELING/CHIPPING PAINT

EXISTING BRASS FRONT DOOR KNOB, TO BE BUFFED AND POLISHED (OR REPLACED?)

NOT FOR CONSTRUCTION