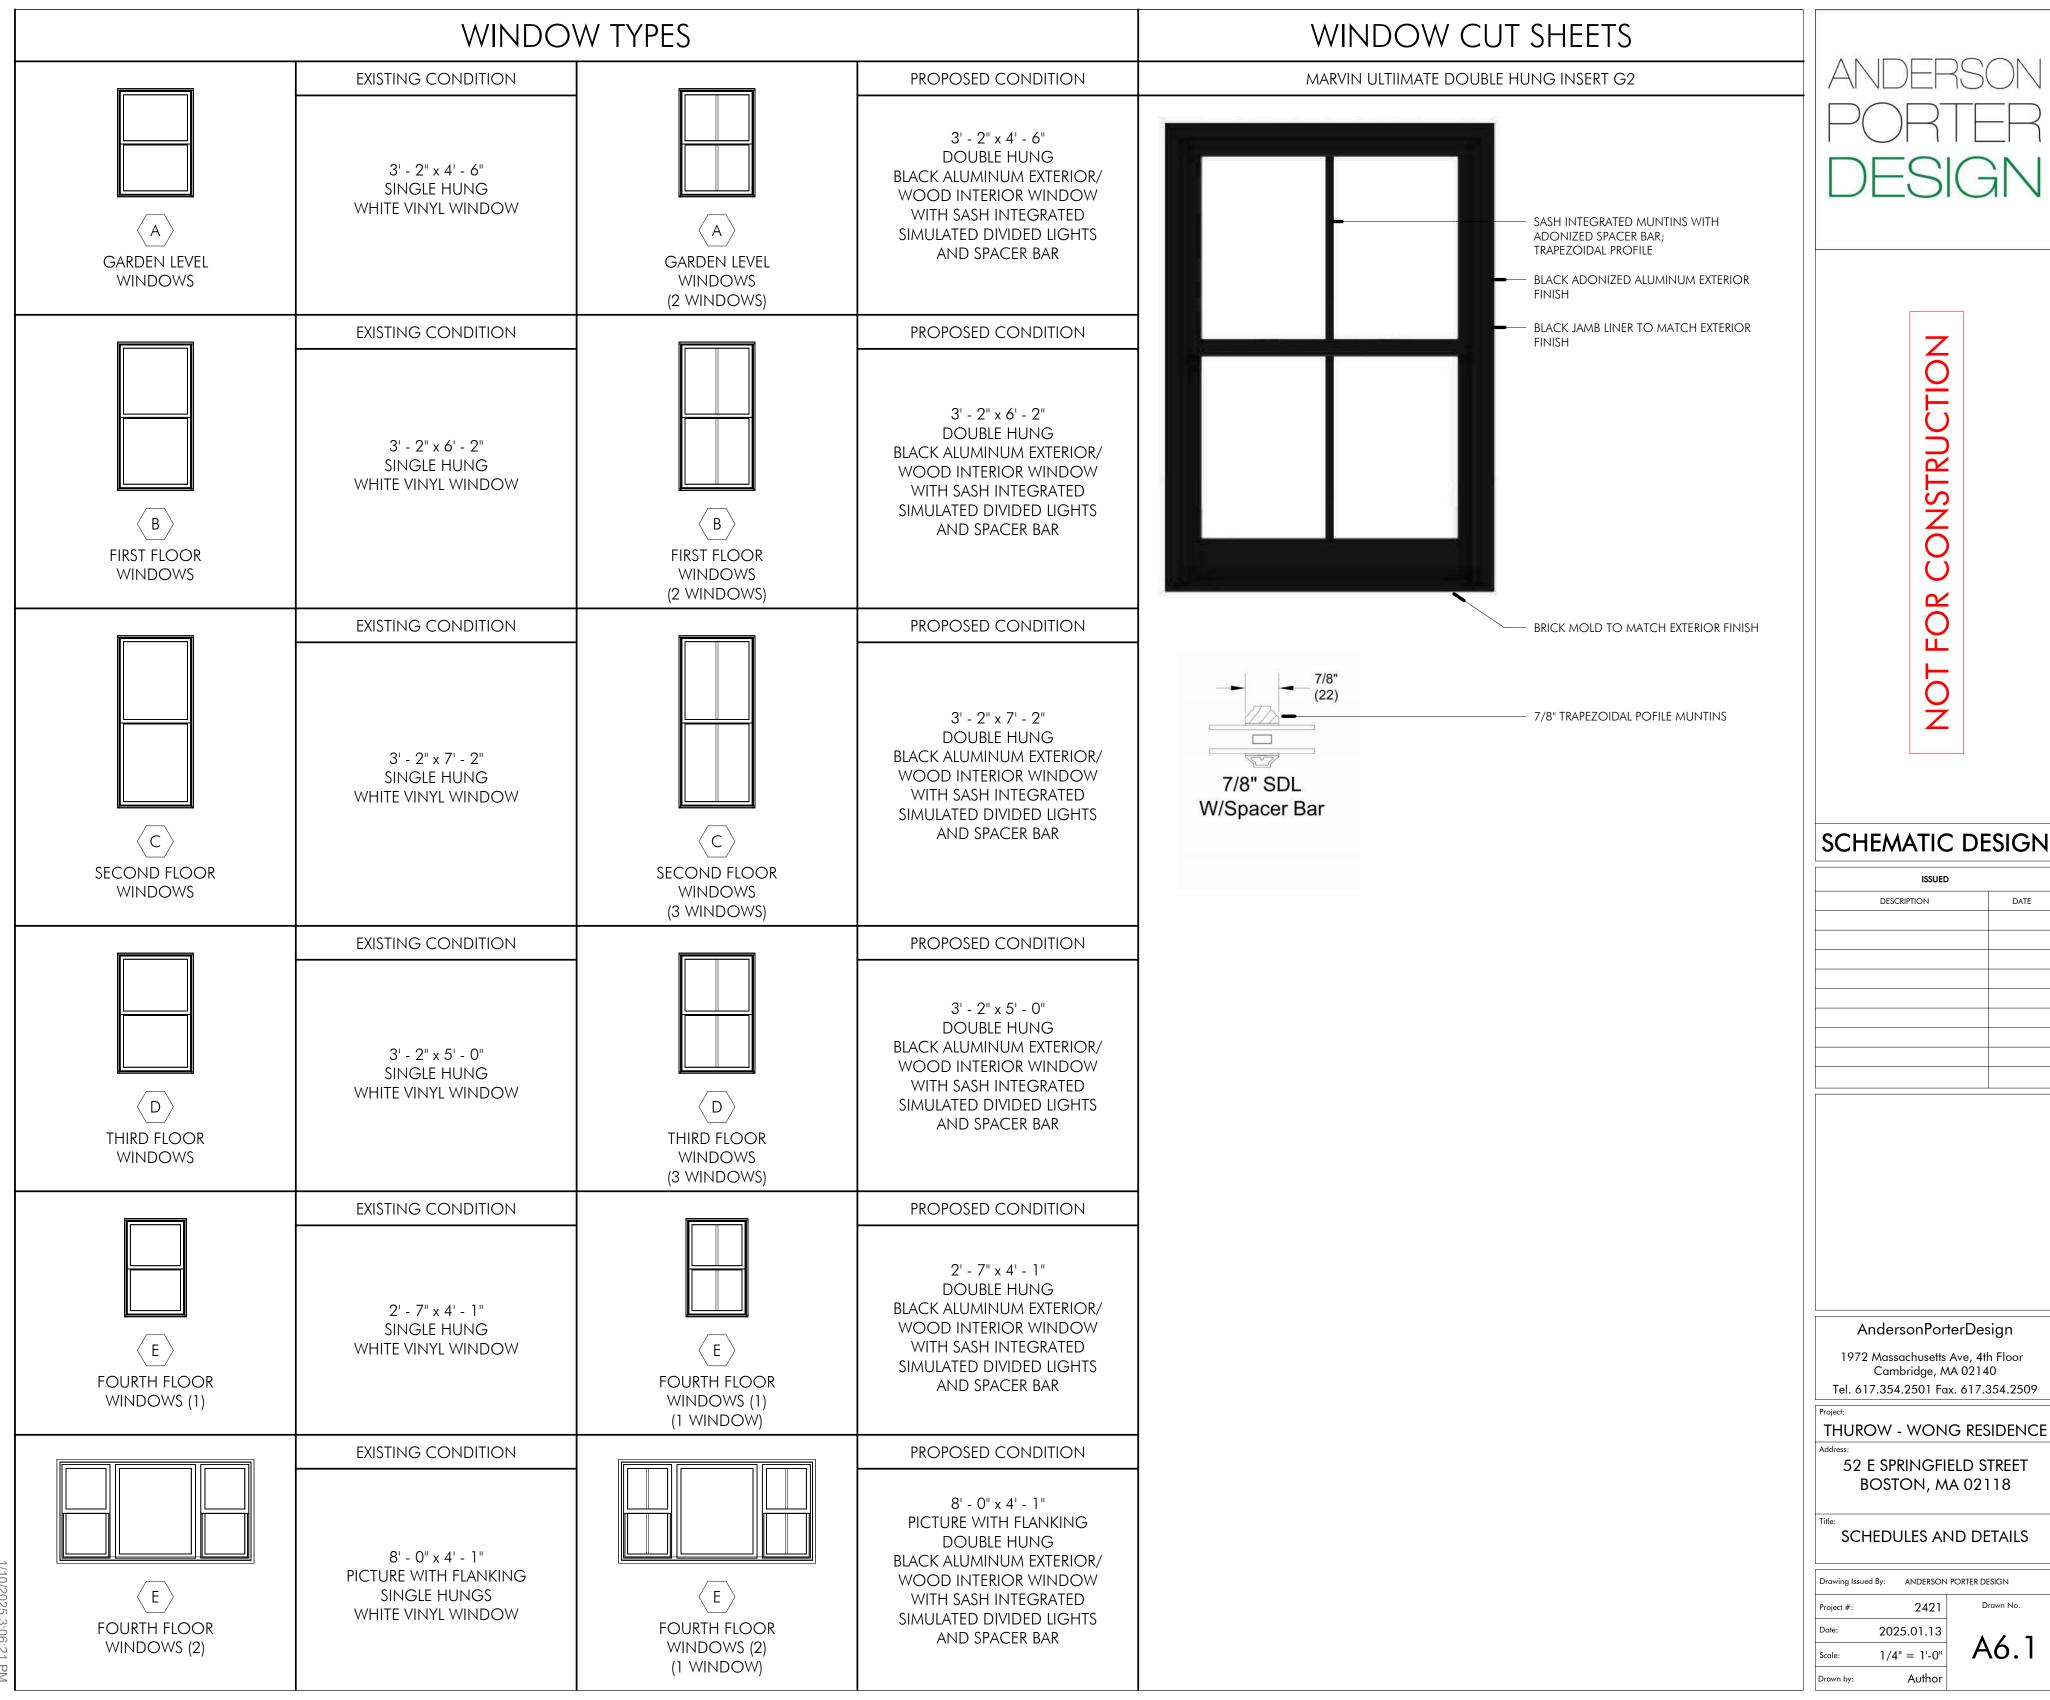

### PROJECT SCOPE:

- 1. REPLACEMENT OF EXISTING NON-HISTORIC VINYL WINDOWS WITH NEW ALUMINUM CLAD WINDOWS WITH INTEGRATED MUNTINS, ILLUSTRATING 2 OVER 2 DIVIDED LITES.
- 2. REPLACEMENT OF GARDEN LEVEL ENTRY DOOR, NEW DOOR TO BE DESIGNED IN-KIND.
- 3. REPAIR/REPLACEMENT OF SHINGLES AT DORMER WALLS.
- 4. REPAIRS TO ENTRYWAY CANOPY. ANY DAMGED PIECES TO BE REPLACED IN-KIND.

Drawing Issued By: ANDERSON PORTER DESIGN 2421

2025.01.13 AX1.3 DS

F1 - FOURTH FLOOR

C1 - SECOND FLOOR

B1 - FIRST FLOOR

SCOPE OF WORK - REPLACEMENT OF ALL NON-HISTORIC VINYL WINDOWS WITH ALUMINUM CLAD EXTERIOR/WOOD INTERIOR WITH SIMULATED DIVIDED LIGHTS