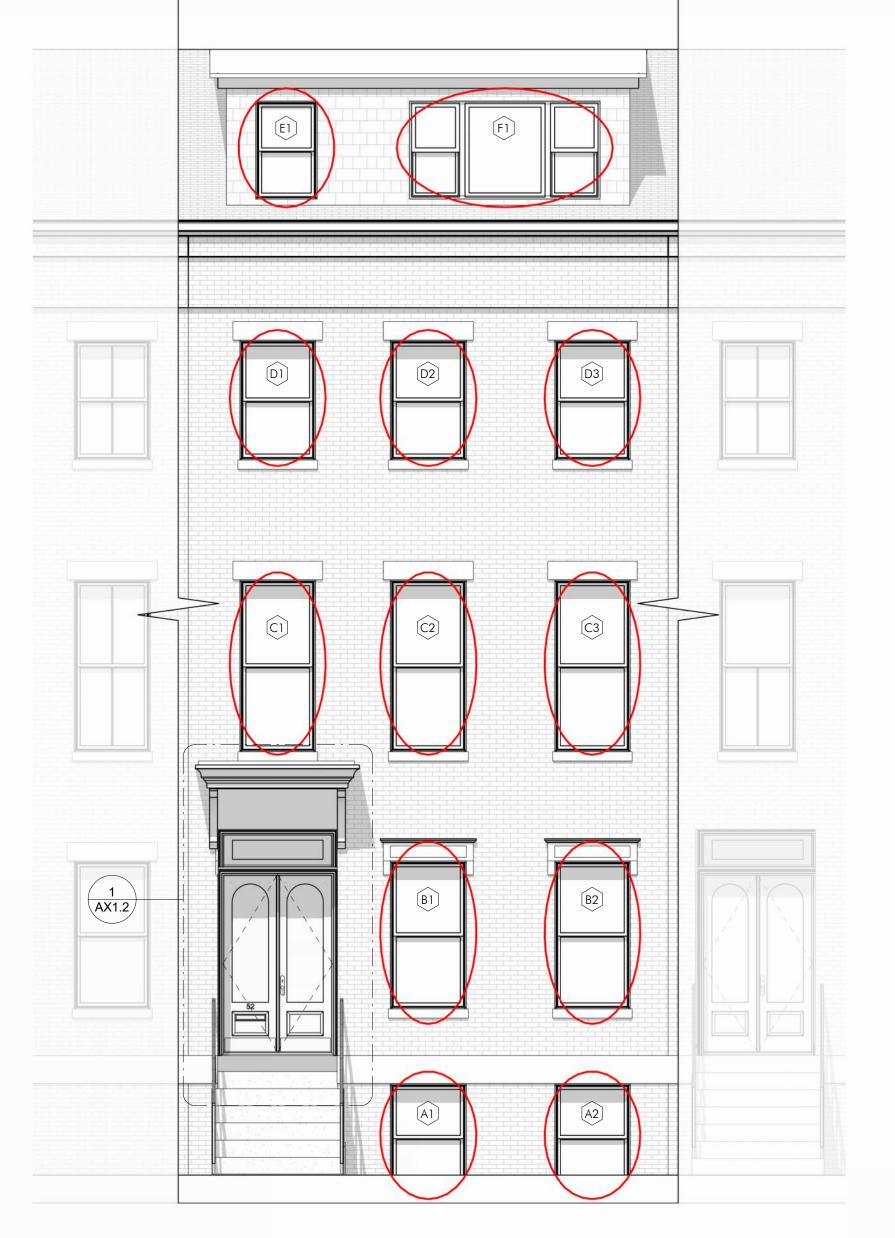

Drawing Issued By: ANDERSON PORTER DESIGN 2421

2025.01.13 AX1.3 DS

F1 - FOURTH FLOOR

C1 - SECOND FLOOR

B1 - FIRST FLOOR

SCOPE OF WORK - REPLACEMENT OF ALL NON-HISTORIC VINYL WINDOWS WITH ALUMINUM CLAD EXTERIOR/WOOD INTERIOR WITH SIMULATED DIVIDED LIGHTS