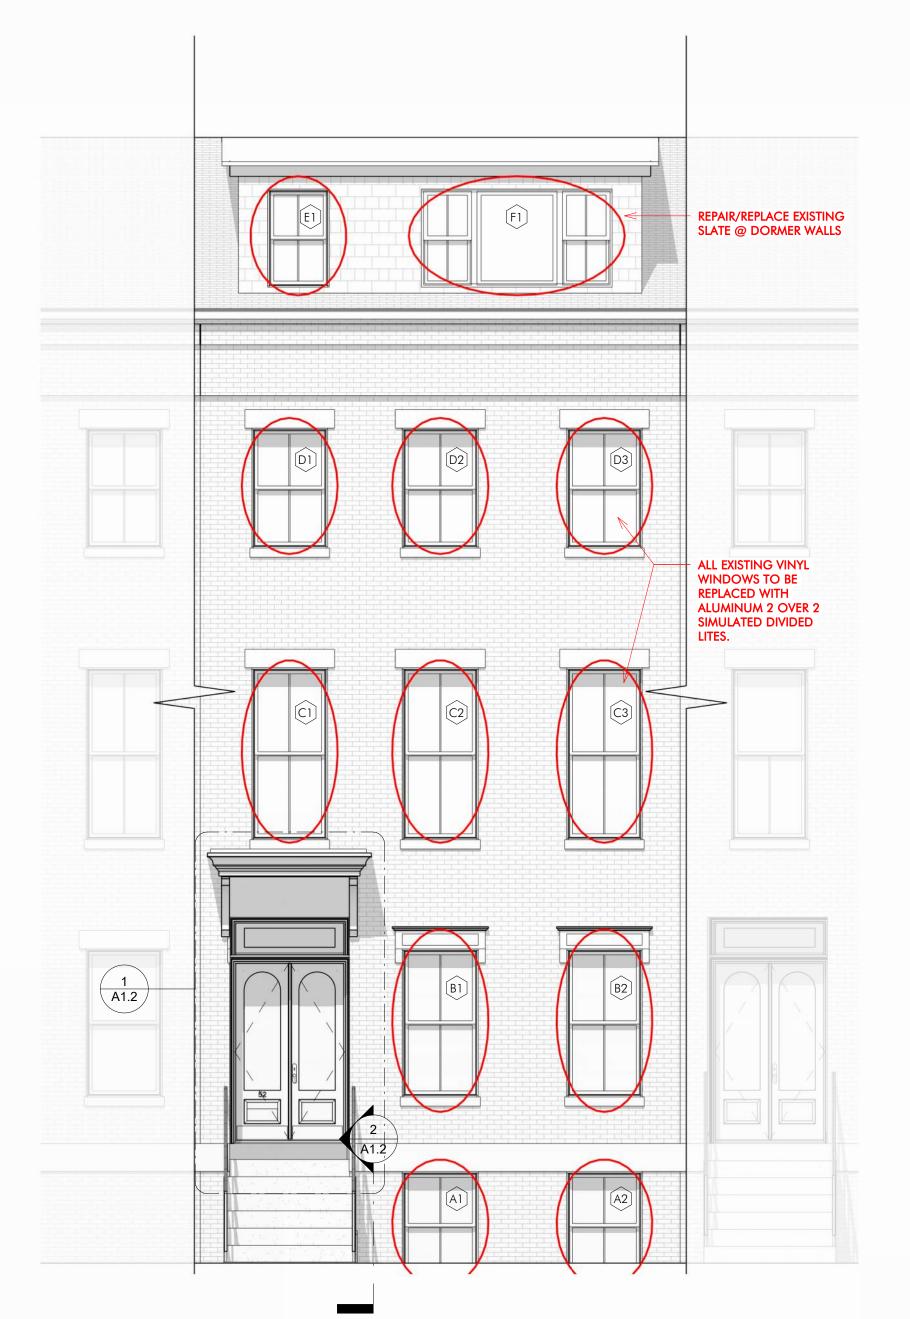

### PROJECT SCOPE:

- 1. REPLACEMENT OF EXISTING NON-HISTORIC VINYL WINDOWS WITH NEW ALUMINUM CLAD WINDOWS WITH INTEGRATED MUNTINS, ILLUSTRATING 2 OVER 2 DIVIDED LITES.
- 2. REPLACEMENT OF GARDEN LEVEL ENTRY DOOR, NEW DOOR TO BE DESIGNED IN-KIND.
- 3. REPAIR/REPLACEMENT OF SHINGLES AT DORMER WALLS.
- 4. REPAIRS TO ENTRYWAY CANOPY. ANY DAMGED PIECES TO BE REPLACED IN-KIND.

EXISTING SOUTH ELEVATION

1/4" = 1'-0"

Drawing Issued By: ANDERSON PORTER DESIGN 2421

2025.01.13 AX1.3 DS

F1 - FOURTH FLOOR

C1 - SECOND FLOOR

B1 - FIRST FLOOR

SCOPE OF WORK - REPLACEMENT OF ALL NON-HISTORIC VINYL WINDOWS WITH ALUMINUM CLAD EXTERIOR/WOOD INTERIOR WITH SIMULATED DIVIDED LIGHTS