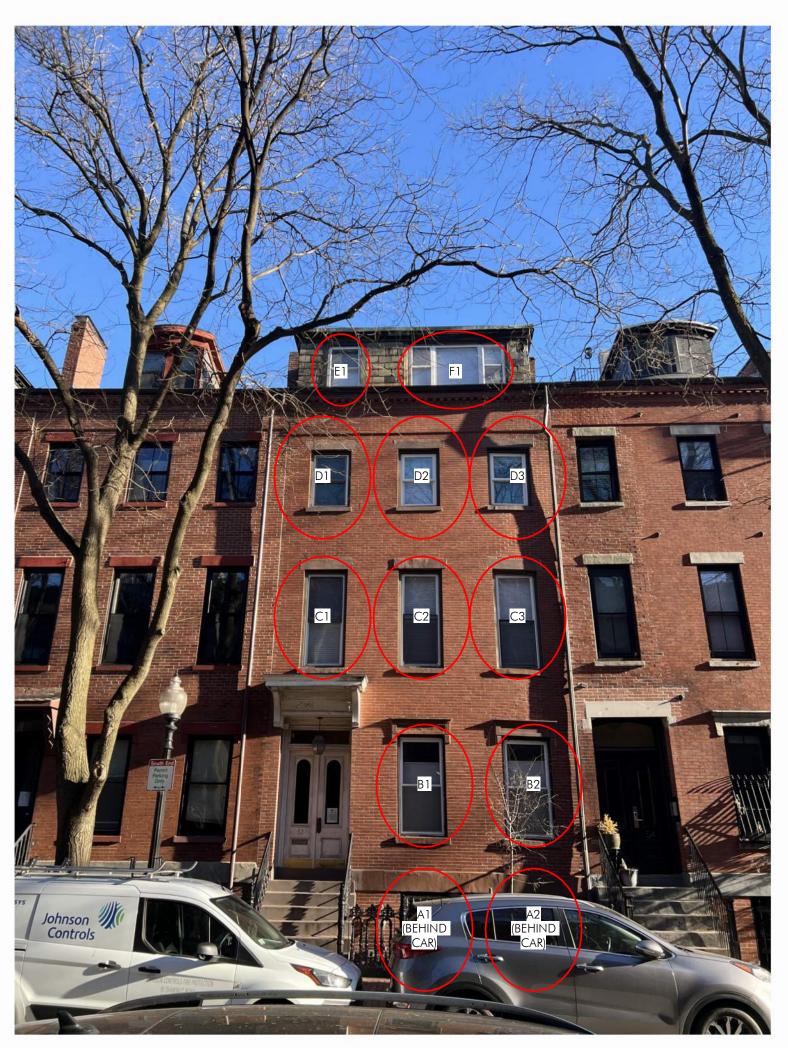

EXISTING SOUTH ELEVATION

1/4" = 1'-0"

Drawing Issued By: ANDERSON PORTER DESIGN 2421

2025.01.13 AX1.3 DS

F1 - FOURTH FLOOR

C1 - SECOND FLOOR

B1 - FIRST FLOOR

SCOPE OF WORK - REPLACEMENT OF ALL NON-HISTORIC VINYL WINDOWS WITH ALUMINUM CLAD EXTERIOR/WOOD INTERIOR WITH SIMULATED DIVIDED LIGHTS