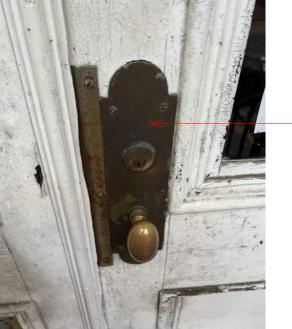

THUROW - WONG RESIDENCE

52 E SPRINGFIELD STREET BOSTON, MA 02118

PROPOSED CONDITIONS

Drawing Issued By: ANDERSON PORTER DESIGN 2421 Project #: 2025.01.13 A1.3 Author

EXISTING BRASS ADDRESS AND MAIL SLOT TO BE BUFFED AND POLISHED.

VIEW OF SIDE DOOR GARDEN LEVEL ENTRY

EXAMPLE OF WATER DAMAGED SIDE DOOR

EXAMPLE OF PEELING/CHIPPING PAINT

EXISTING BRASS FRONT DOOR KNOB, TO BE BUFFED AND POLISHED (OR REPLACED?)

NOT FOR CONSTRUCTION