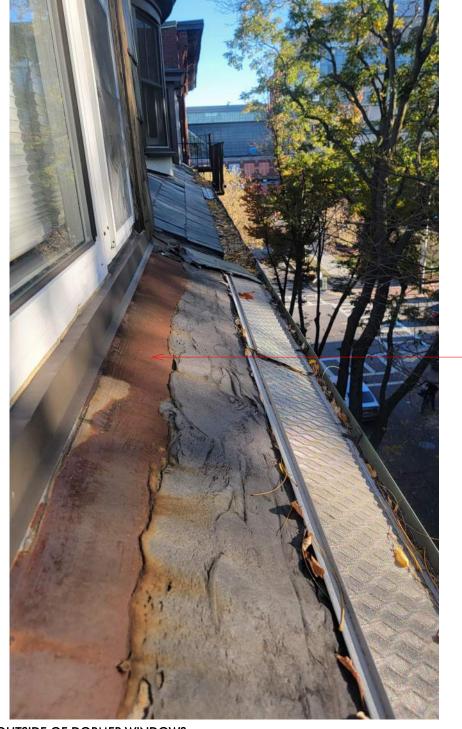

# SCHEMATIC DESIGN

| ISSUED      |      |  |  |
|-------------|------|--|--|
| DESCRIPTION | DATE |  |  |
|             |      |  |  |
|             |      |  |  |
|             |      |  |  |
|             |      |  |  |
|             |      |  |  |
|             |      |  |  |
|             |      |  |  |
|             |      |  |  |
|             |      |  |  |
|             |      |  |  |
|             |      |  |  |

AndersonPorterDesign

1972 Massachusetts Ave, 4th Floor Cambridge, MA 02140 Tel. 617.354.2501 Fax. 617.354.2509

Project

THUROW - WONG RESIDENCE

52 E SPRINGFIELD STREET BOSTON, MA 02118

PROPOSED CONDITIONS

 Drawing Issued By:
 ANDERSON PORTER DESIGN

 Project #:
 2421

 Date:
 2025.01.13

 Scale:
 1" = 1'-0"

DS

NOT FOR CONSTRUCTION

REPLACE RUSTED COPPER FLASHING



VIEWS OF EXTERIOR SLATE SIDING OUTSIDE OF DORMER WINDOWS

## SYNTHETIC SLATE SHINGLE SPECS



REPLACE EXISTING SLATE SIDING AT DORMER

"SLATE GRAY" COLOR

WITH "DAVINCI PROVINCE SYNTHETIC SLATE" IN





AndersonPorterDesign

1972 Massachusetts Ave, 4th Floor Cambridge, MA 02140 Tel. 617.354.2501 Fax. 617.354.2509

THUROW - WONG RESIDENCE

52 E SPRINGFIELD STREET BOSTON, MA 02118

PROPOSED CONDITIONS

Drawing Issued By: ANDERSON PORTER DESIGN 2421 Project #: 2025.01.13 A1.3 Author



EXISTING BRASS ADDRESS AND MAIL SLOT TO BE BUFFED AND POLISHED.



VIEW OF SIDE DOOR GARDEN LEVEL ENTRY



EXAMPLE OF WATER DAMAGED SIDE DOOR





EXAMPLE OF PEELING/CHIPPING PAINT



EXISTING BRASS FRONT DOOR KNOB, TO BE BUFFED AND POLISHED (OR REPLACED?)

NOT FOR CONSTRUCTION

### SCHEMATIC DESIGN

| ISSUED