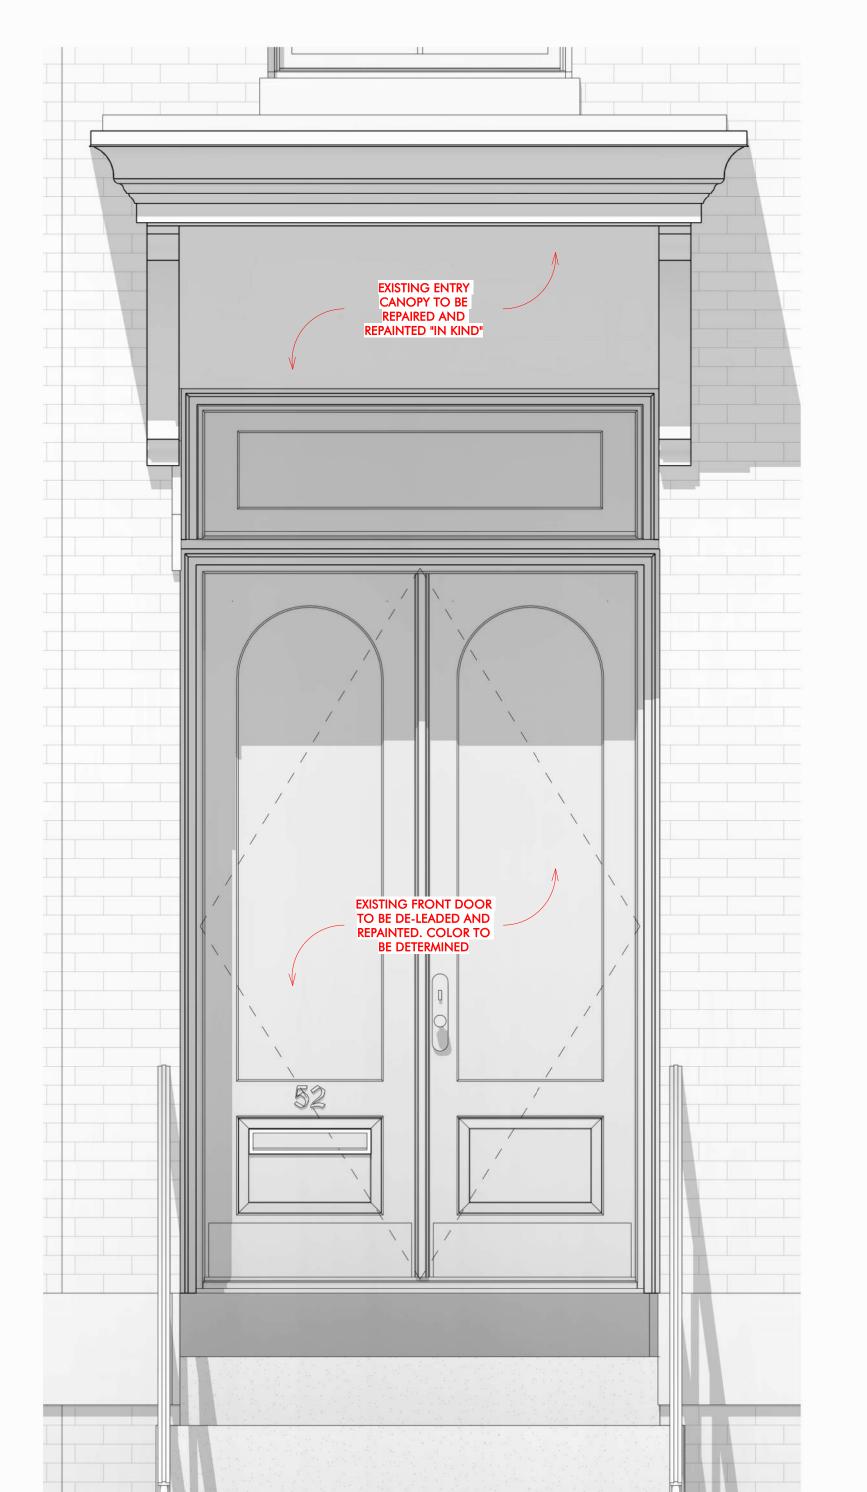

### PROJECT SCOPE:

- 1. REPLACEMENT OF EXISTING NON-HISTORIC VINYL WINDOWS WITH NEW ALUMINUM CLAD WINDOWS WITH INTEGRATED MUNTINS, ILLUSTRATING 2 OVER 2 DIVIDED LITES.
- 2. REPLACEMENT OF GARDEN LEVEL ENTRY DOOR, NEW DOOR TO BE DESIGNED IN-KIND.
- 3. REPAIR/REPLACEMENT OF SHINGLES AT DORMER WALLS.
- 4. REPAIRS TO ENTRYWAY CANOPY. ANY DAMGED PIECES TO BE REPLACED IN-KIND.

DS

PROPOSED SOUTH ELEVATION

1/4" = 1'-0"

ENLARGED VIEW @ PROPOSED ENTRYWAY

PROPOSED SECTION THROUGH LOWER STAIRS

1" = 1'-0"

ANDERSON PORTER DESIGN

NOT FOR CONSTRUCTION