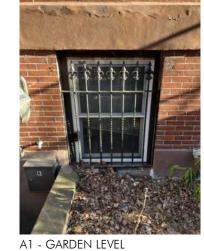

Drawing Issued By: ANDERSON PORTER DESIGN 2421

2025.01.13 AX1.3 DS

F1 - FOURTH FLOOR

C1 - SECOND FLOOR

B1 - FIRST FLOOR

SCOPE OF WORK - REPLACEMENT OF ALL NON-HISTORIC VINYL WINDOWS WITH ALUMINUM CLAD EXTERIOR/WOOD INTERIOR WITH SIMULATED DIVIDED LIGHTS