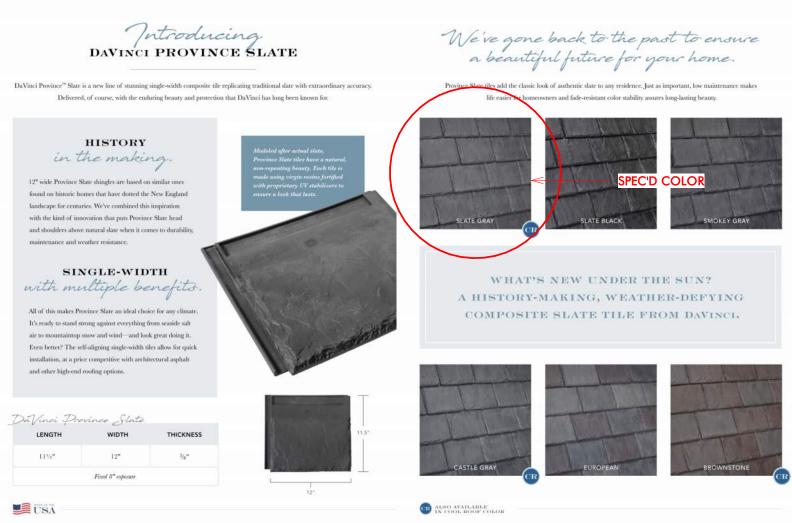

## SYNTHETIC SLATE SHINGLE SPECS

REPLACE EXISTING SLATE SIDING AT DORMER

"SLATE GRAY" COLOR

WITH "DAVINCI PROVINCE SYNTHETIC SLATE" IN

AndersonPorterDesign

1972 Massachusetts Ave, 4th Floor Cambridge, MA 02140 Tel. 617.354.2501 Fax. 617.354.2509