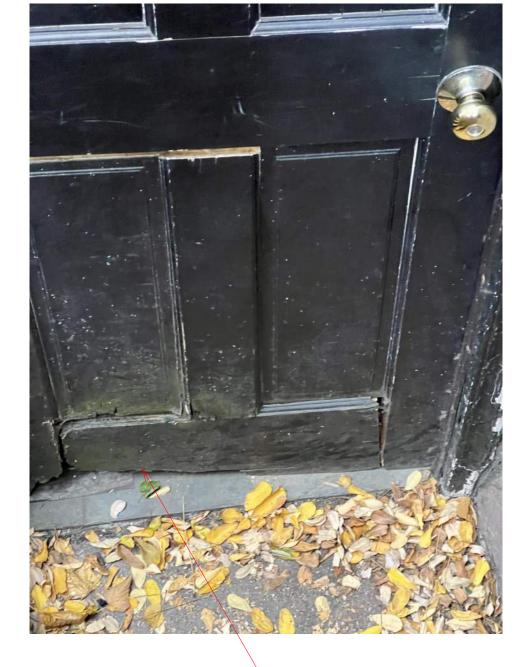

VIEW OF SIDE DOOR GARDEN LEVEL ENTRY

EXAMPLE OF WATER DAMAGED SIDE DOOR

EXAMPLE OF PEELING/CHIPPING PAINT

EXISTING BRASS FRONT DOOR KNOB, TO BE BUFFED AND POLISHED (OR REPLACED?)

NOT FOR CONSTRUCTION