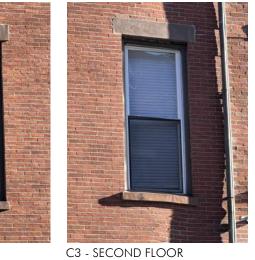

Drawing Issued By: ANDERSON PORTER DESIGN 2421

2025.01.13 AX1.3 DS

F1 - FOURTH FLOOR

C1 - SECOND FLOOR

B1 - FIRST FLOOR

SCOPE OF WORK - REPLACEMENT OF ALL NON-HISTORIC VINYL WINDOWS WITH ALUMINUM CLAD EXTERIOR/WOOD INTERIOR WITH SIMULATED DIVIDED LIGHTS