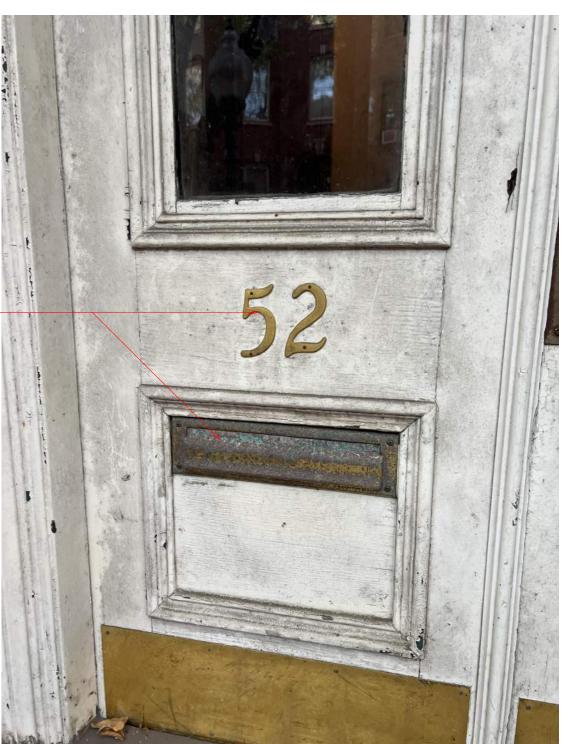

THUROW - WONG RESIDENCE

52 E SPRINGFIELD STREET BOSTON, MA 02118

PROPOSED CONDITIONS

Drawing Issued By: ANDERSON PORTER DESIGN 2421 Project #: 2025.01.13 A1.3 Author

EXISTING BRASS ADDRESS AND MAIL SLOT TO BE BUFFED AND POLISHED.