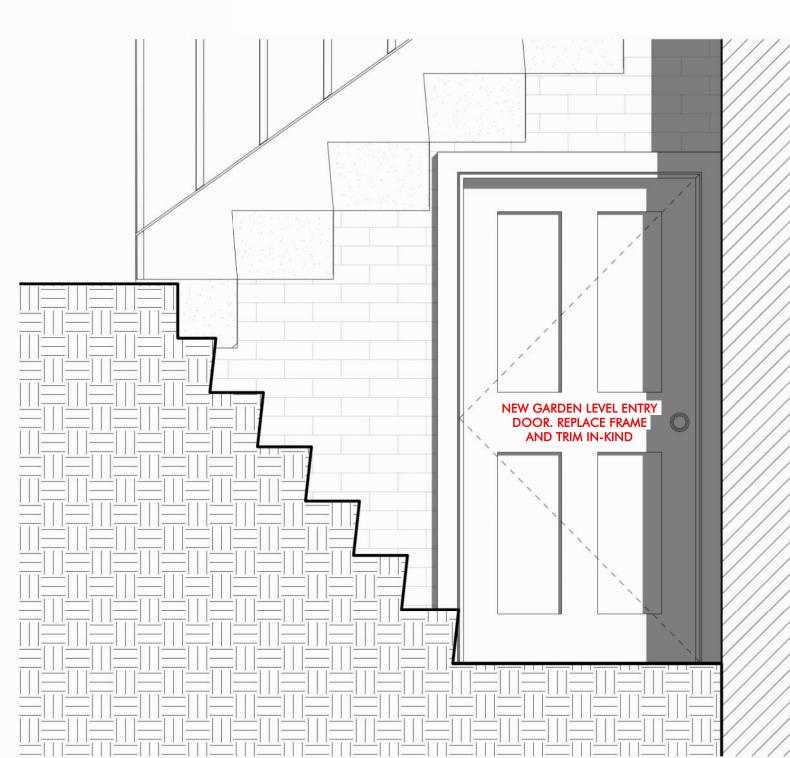

DS

PROPOSED SOUTH ELEVATION

1/4" = 1'-0"

ENLARGED VIEW @ PROPOSED ENTRYWAY

PROPOSED SECTION THROUGH LOWER STAIRS

1" = 1'-0"

ANDERSON PORTER DESIGN

NOT FOR CONSTRUCTION

### PROJECT SCOPE:

- 1. REPLACEMENT OF EXISTING NON-HISTORIC VINYL WINDOWS WITH NEW ALUMINUM CLAD WINDOWS WITH INTEGRATED MUNTINS, ILLUSTRATING 2 OVER 2 DIVIDED LITES.
- 2. REPLACEMENT OF GARDEN LEVEL ENTRY DOOR, NEW DOOR TO BE DESIGNED IN-KIND.
- 3. REPAIR/REPLACEMENT OF SHINGLES AT DORMER WALLS.
- 4. REPAIRS TO ENTRYWAY CANOPY. ANY DAMGED PIECES TO BE REPLACED IN-KIND.