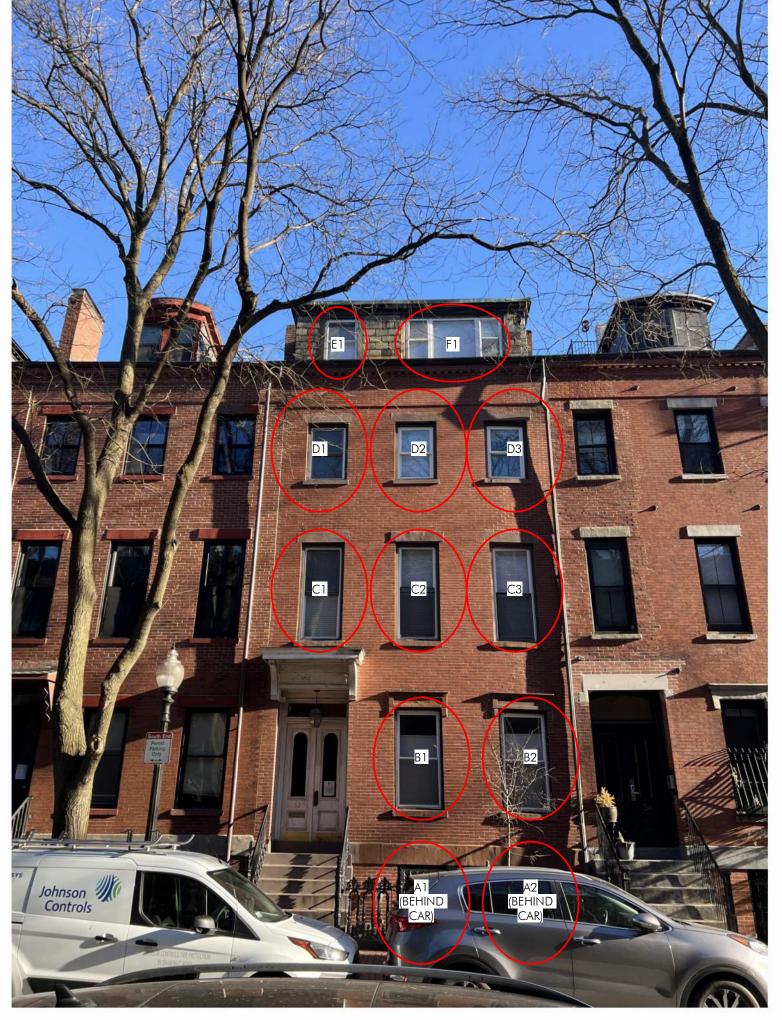

### PROJECT SCOPE:

- 1. REPLACEMENT OF EXISTING NON-HISTORIC VINYL WINDOWS WITH NEW ALUMINUM CLAD WINDOWS WITH INTEGRATED MUNTINS, ILLUSTRATING 2 OVER 2 DIVIDED LITES.
- 2. REPLACEMENT OF GARDEN LEVEL ENTRY DOOR, NEW DOOR TO BE DESIGNED IN-KIND.
- 3. REPAIR/REPLACEMENT OF SHINGLES AT DORMER WALLS.
- 4. REPAIRS TO ENTRYWAY CANOPY. ANY DAMGED PIECES TO BE REPLACED IN-KIND.

Drawing Issued By: ANDERSON PORTER DESIGN 2421

2025.01.13 AX1.3 DS

F1 - FOURTH FLOOR

C1 - SECOND FLOOR

B1 - FIRST FLOOR

SCOPE OF WORK - REPLACEMENT OF ALL NON-HISTORIC VINYL WINDOWS WITH ALUMINUM CLAD EXTERIOR/WOOD INTERIOR WITH SIMULATED DIVIDED LIGHTS