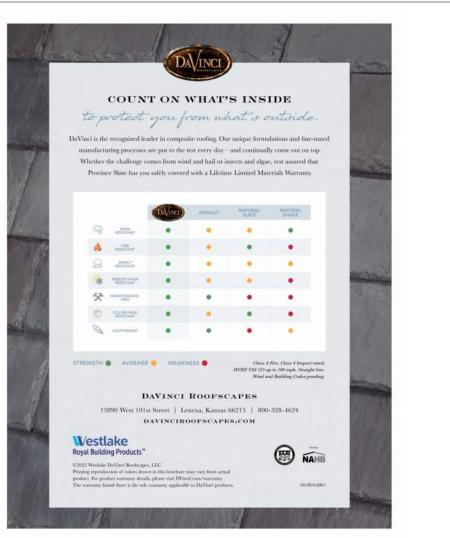

## SYNTHETIC SLATE SHINGLE SPECS

REPLACE EXISTING SLATE SIDING AT DORMER

"SLATE GRAY" COLOR

WITH "DAVINCI PROVINCE SYNTHETIC SLATE" IN

AndersonPorterDesign

1972 Massachusetts Ave, 4th Floor Cambridge, MA 02140 Tel. 617.354.2501 Fax. 617.354.2509