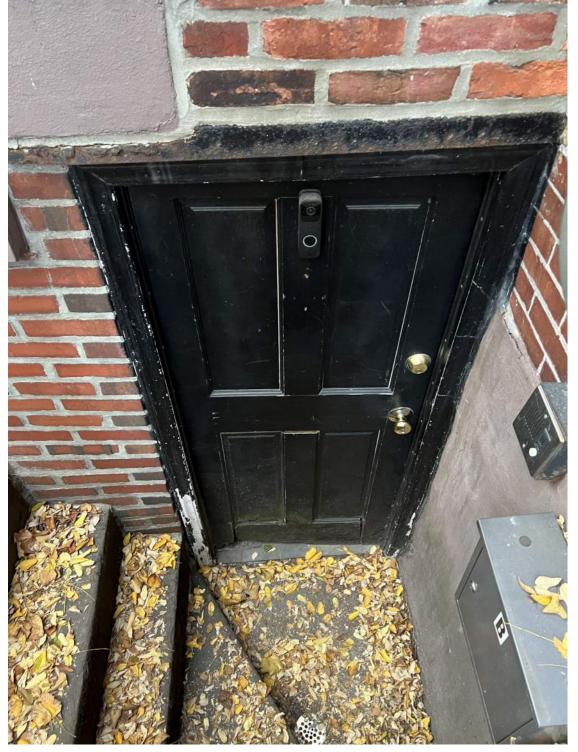

VIEW OF SIDE DOOR GARDEN LEVEL ENTRY

EXAMPLE OF WATER DAMAGED SIDE DOOR

EXAMPLE OF PEELING/CHIPPING PAINT

EXISTING BRASS FRONT DOOR KNOB, TO BE BUFFED AND POLISHED (OR REPLACED?)

NOT FOR CONSTRUCTION