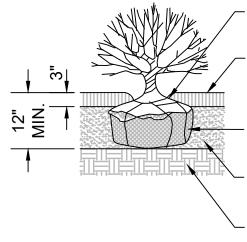

## ORNAMENTAL GRASS / PERENNIAL / GROUNDCOVER PLANTING

PULL MULCH AWAY FROM BASE OF PLANT

3" MULCH CONTINUOUS THROUGHOUT MASSED SHRUB PLANTING ZONES

ROOT BALL (CUT ALL STRINGS AND PULL BACK BURLAP)

BIORETENTION SOIL (CONTINUOUS BED) (TYP.)

UNDISTURBED SUBGRADE

## SHRUB PLANTING

Public Works Department Engineering Division

1 CITY HALL SQUARE, ROOM 710 BOSTON, MA 02201 (617) 635-4968 SHRUB, ORNAMENTAL GRASS, PERENNIAL, AND GROUNDCOVER PLANTING DATE OF ISSUE: DECEMBER 2024 DETAIL NO.