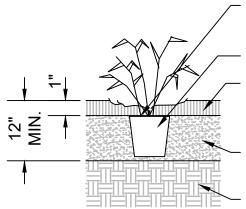

PULL MULCH AWAY FROM BASE OF PLANT

**ROOT BALL (POT REMOVED)** 

1" MULCH CONTINUOUS THROUGHOUT MASSED PERENNIAL PLANTING ZONES

BIORETENTION SOIL (CONTINUOUS BED) (TYP.)

UNDISTURBED SUBGRADE

## ORNAMENTAL GRASS / PERENNIAL / GROUNDCOVER PLANTING

PULL MULCH AWAY FROM BASE OF PLANT

3" MULCH CONTINUOUS THROUGHOUT MASSED SHRUB PLANTING ZONES

ROOT BALL (CUT ALL STRINGS AND PULL BACK BURLAP)

BIORETENTION SOIL (CONTINUOUS BED) (TYP.)

UNDISTURBED SUBGRADE