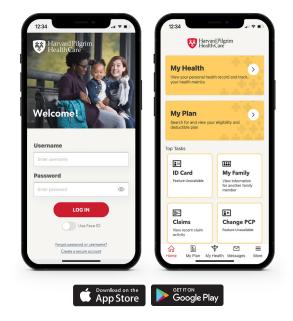

## Quickly access your benefits

Log in at **harvardpilgrim.org/login** or activate your secure online account at **harvardpilgrim.org/create** or via the Harvard Pilgrim mobile app<sup>1</sup>, to quickly and securely access your health plan benefits information.

- Understand your coverage
- Check your claims, referrals, and authorizations
- View plan limits, including your out-of-pocket costs
- Find a doctor or a hospital
- Explore Behavioral Health resources

- Select or change your Primary Care Provider (PCP)
- Estimate your costs<sup>2</sup>
- Access health and wellness resources
- View your ID card and add it to your Apple Wallet or Google Pay
- Email Member Services through the secure messaging tool

## Watch our member secure account video:

Spanish

<sup>1</sup>Some features are website features integrated into the mobile app: change PCP, ID Card, Other Documents, Plan Documents. Other features while offered on the website, function differently on the mobile app: claims, eligibility and deductible tracker, and provider search. <sup>2</sup>Estimating costs feature is not available on the mobile app