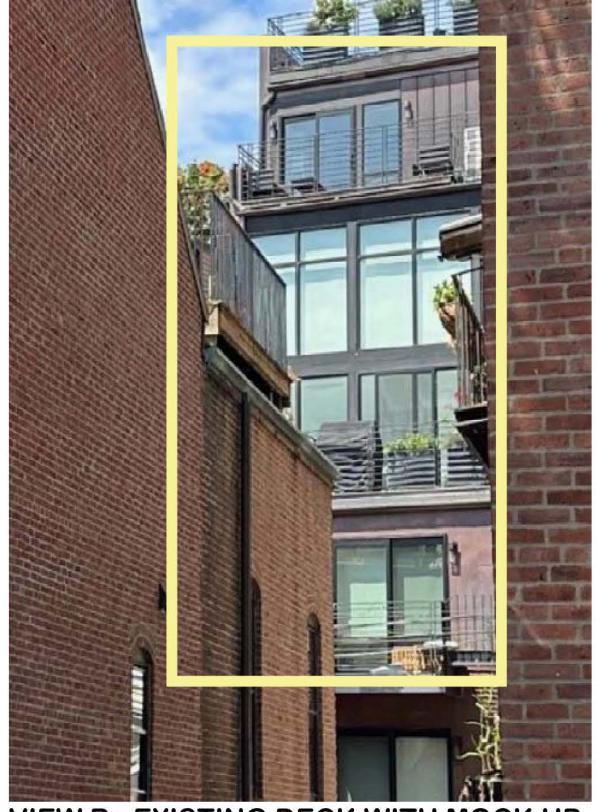

## LANDMARKS SUBMISSION SET

**IMAGE A** TAKEN FROM FARTHEST MOST NORTHWESTERLY POINT OF PUBLIC SECTION OF DINGLEY PLACE. VIEW OF EXISTING TERRACE.

**IMAGE B** TAKEN OPPOSITE SIDE OF FAYETTE STREET. VIEW OF EXISTING DECK.

**PUBLIC WAY** 

PRIVATE WAY

**IMAGE C** CLOSE UP TAKEN FROM DINGLEY PLACE. VIEW OF EXISTING DECK. HANDRAIL IS 5'-0" FROM EDPM ROOF

PAGE 2

cale

**VIEW A** 

VIEW B: EXISTING DECK WITH MOCK UP. **EXISTING RAILING IS 5'-0" ABOVE ROOF.** 

RAILING MOCK UP IS 3'-6" HIGH AND 1'-0" BACK FROM EDGE.

VIEW A: EXISTING DECK WITH RENDERING. PROPOSED VIEW B: RENDERING OF PROPOSED FLAT BLACK FRAME RAILING IS +/- COPLANAR WITH THE EXISTING DECK BOARDS (18" ABOVE ROOF).