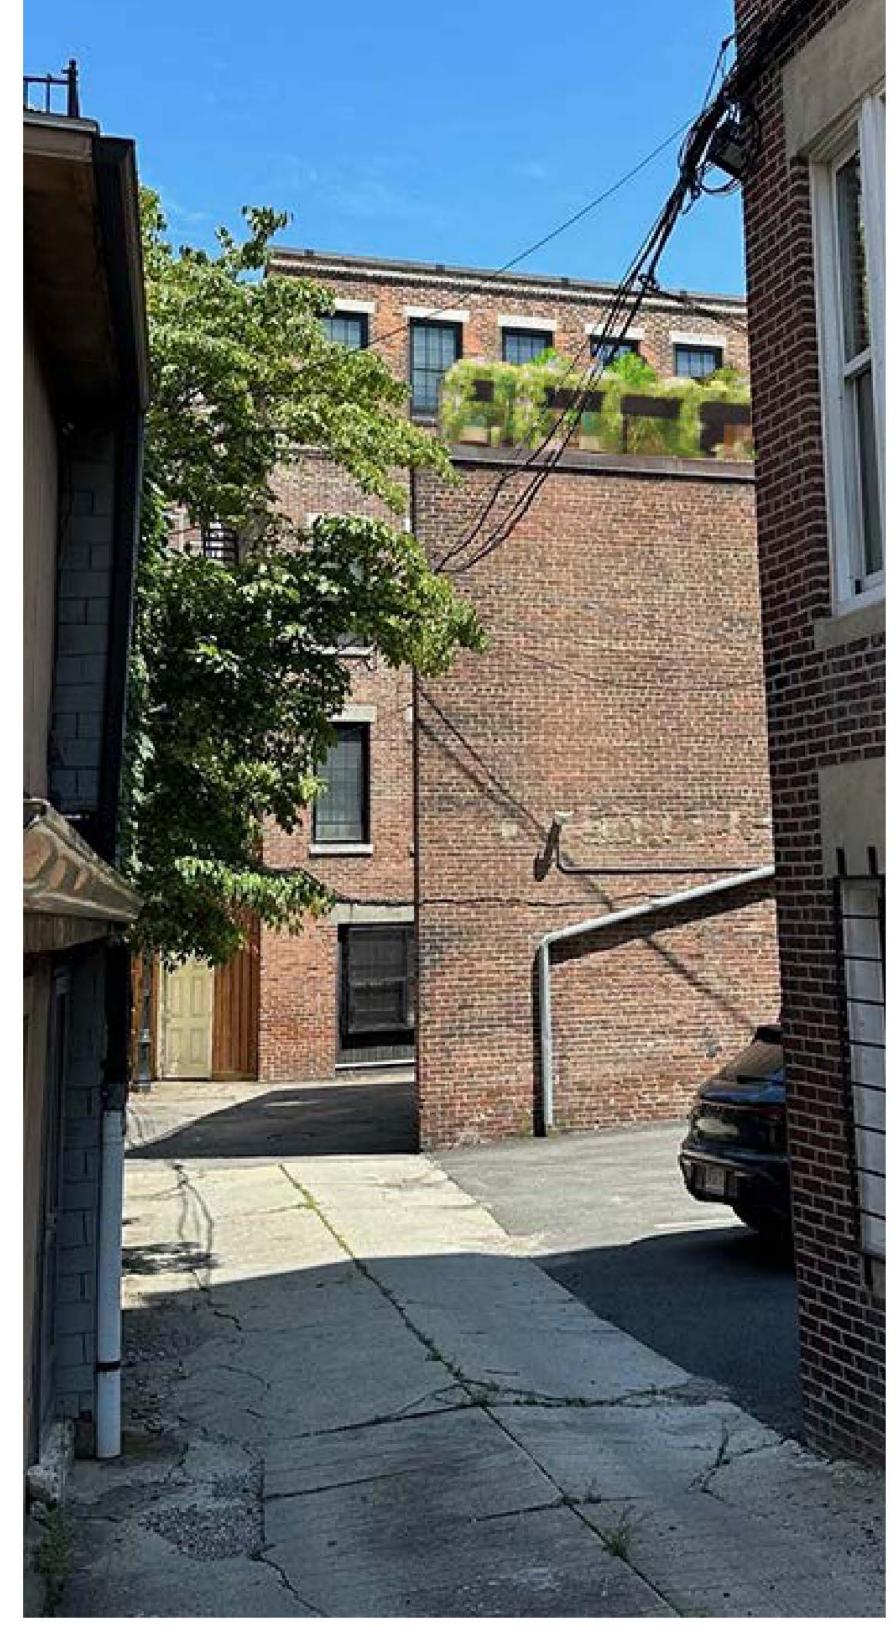

PAGE 6

**EXISTING VIEW FROM CORNER OF PUBLIC SECTION** OF DINGLEY PLACE.

**LOCUS PLAN** 

MOCK UP IS 3'-6" HIGH AND 1'-0" BACK FROM EDGE.

RENDERING OF FENCE WITH FLOWER BOXES ON CABLE RAILING.

|         | 2000.1500.1  |         |
|---------|--------------|---------|
|         |              |         |
|         |              |         |
|         |              |         |
|         |              |         |
|         |              |         |
|         |              |         |
|         |              |         |
|         |              |         |
|         |              |         |
|         |              |         |
|         |              |         |
|         |              |         |
|         |              |         |
|         |              |         |
|         |              |         |
|         |              |         |
|         |              |         |
|         |              |         |
|         |              |         |
|         |              |         |
|         |              |         |
|         |              |         |
|         | KLAUBER      |         |
|         |              |         |
|         | RESIDENCE    |         |
|         | SITE LINES - |         |
|         |              |         |
|         | DINGLEY      |         |
|         |              |         |
|         |              |         |
|         | 23 FAYETTE   |         |
| Project | number BOS1  | TON, MA |