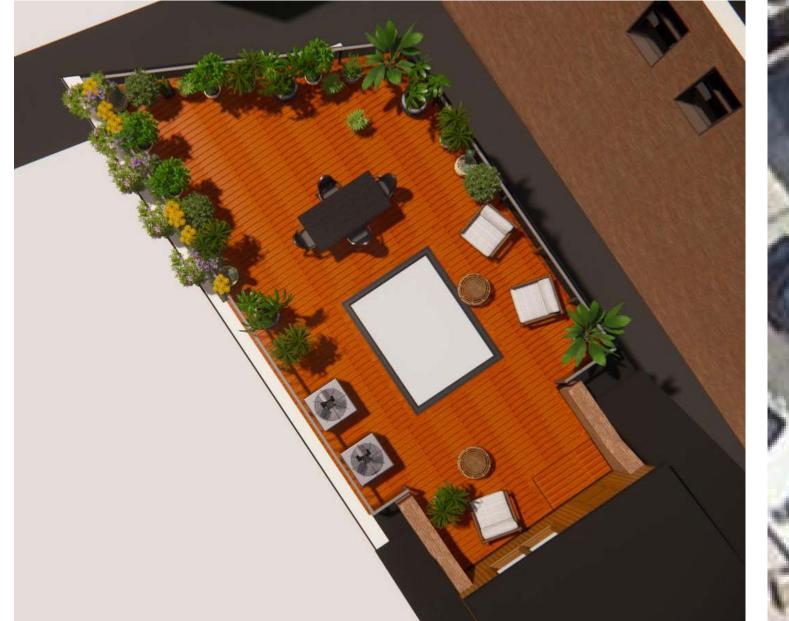

KLAUBER RESIDENCE EXISTING

CONDITIONS ON ROOF DECK AND TERRACE

|                | 23 FAYELLE STREET |
|----------------|-------------------|
| Project number | BOSTON, MA        |
| Date           | 08.19.24          |
| Drawn by       | M. CAREY          |
| Chacked by     | Chooker           |