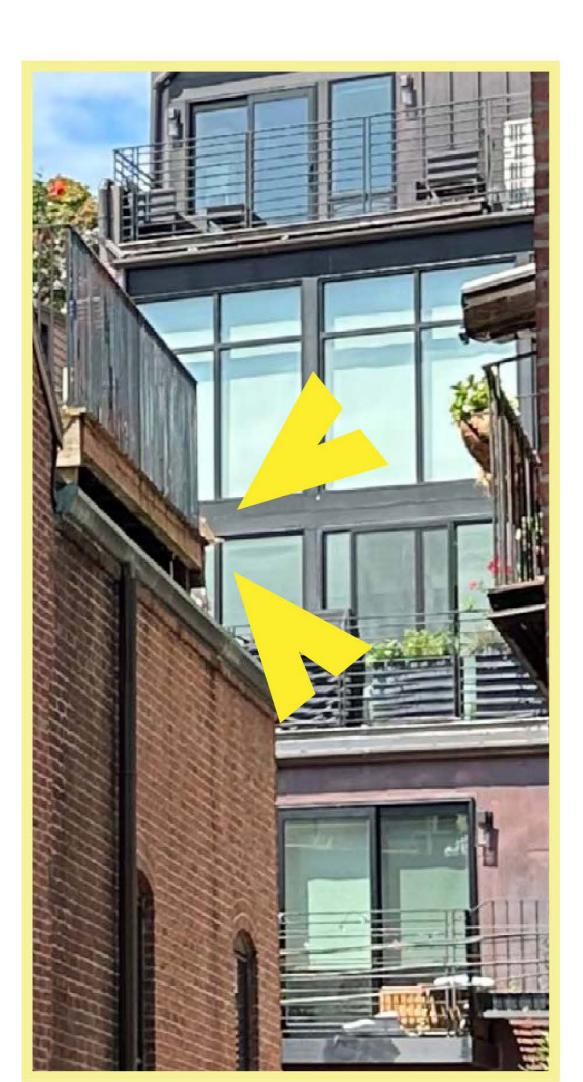

**PUBLIC WAY** 

PRIVATE WAY

**IMAGE C** CLOSE UP TAKEN FROM DINGLEY PLACE. VIEW OF EXISTING DECK. HANDRAIL IS 5'-0" FROM EDPM ROOF

RESIDENCE **EXISTING** CONDITIONS AND PUBLIC WAY PHOTOS

23 FAYETTE STREET BOSTON, MA 08.19.24

PAGE1

02116

GOOGLE MAPS - AERIAL VIEW

**IMAGE C** 

IMAGE D

**IMAGE A** 