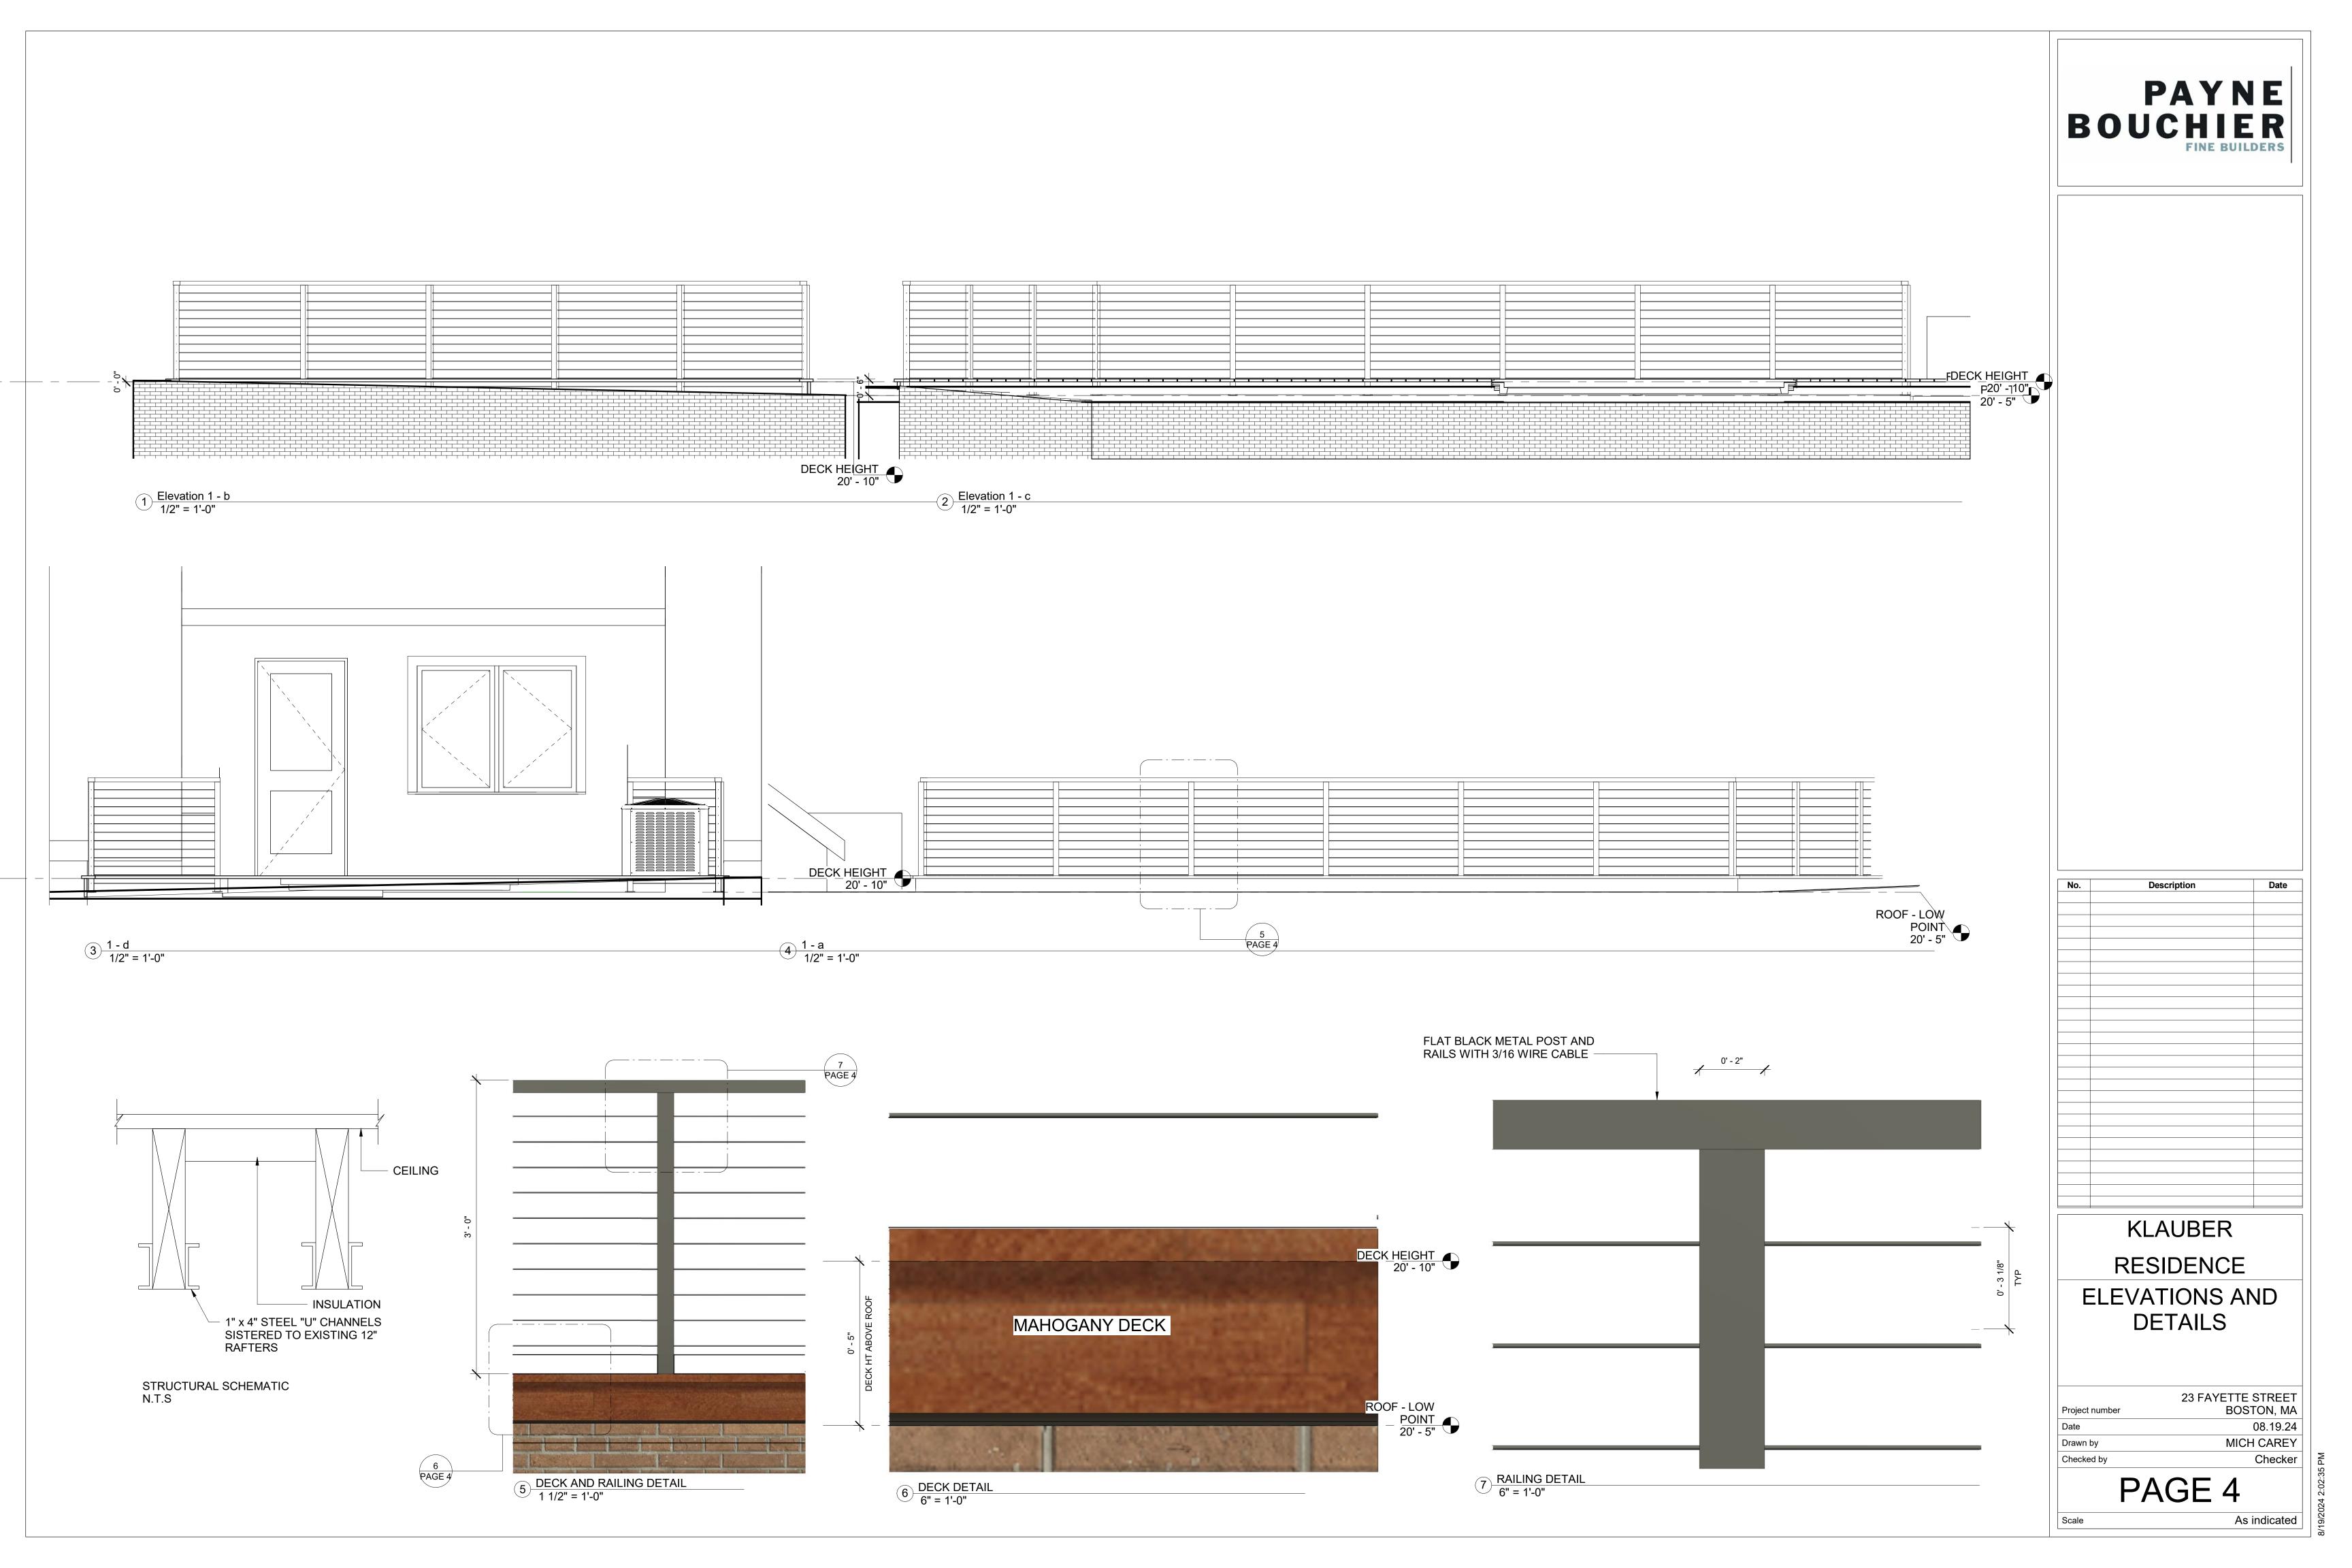

WITH WIRE RAILS. TOP OF RAIL IS 3'-6" FROM EDPM ROOF, AND 1'-8" LOWER THAN EXISTING RAILING ABOVE ROOF.

| PA   | YNE                |
|------|--------------------|
| BOUC | HIER FINE BUILDERS |

| No. | Description | Date |
|-----|-------------|------|
|     |             |      |
|     |             |      |
|     |             |      |
|     |             |      |
|     |             |      |
|     |             |      |
|     |             |      |
|     |             |      |
|     |             |      |
|     |             |      |
|     |             |      |
|     |             |      |
|     |             |      |
|     |             |      |
|     |             |      |
|     |             |      |
|     |             |      |
|     |             |      |
|     |             |      |
|     |             |      |
|     |             |      |
|     |             |      |
|     |             |      |
|     |             |      |
|     |             |      |
|     | +           | +    |