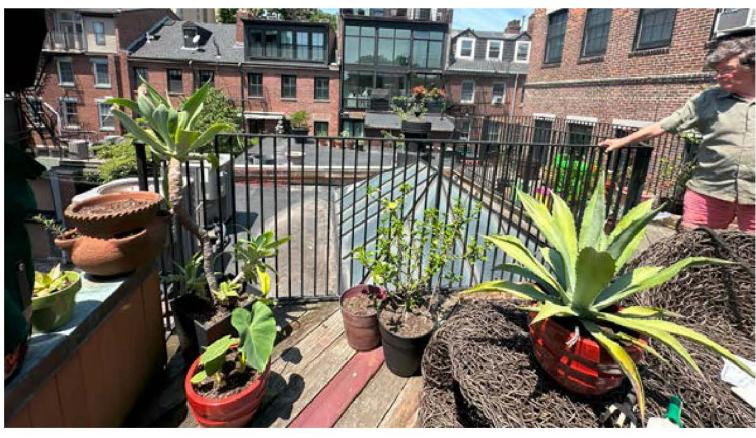

KLAUBER RESIDENCE EXISTING

CONDITIONS ON ROOF DECK AND TERRACE

|                | 23 FAYELLE STREET |
|----------------|-------------------|
| Project number | BOSTON, MA        |
| Date           | 08.19.24          |
| Drawn by       | M. CAREY          |
| Chacked by     | Chooker           |