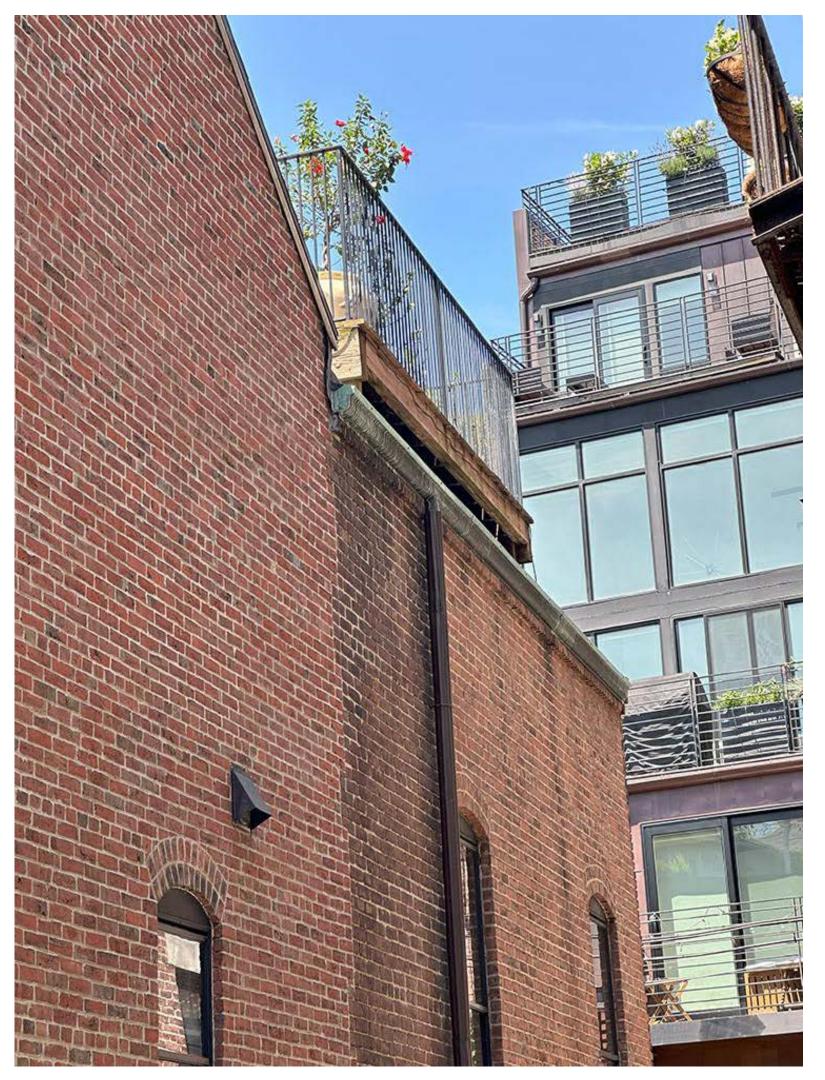

**PUBLIC WAY** 

PRIVATE WAY

**IMAGE C** CLOSE UP TAKEN FROM DINGLEY PLACE. VIEW OF EXISTING DECK. HANDRAIL IS 5'-0" FROM EDPM ROOF

RESIDENCE **EXISTING** CONDITIONS AND PUBLIC WAY PHOTOS

23 FAYETTE STREET BOSTON, MA 08.19.24

PAGE1

02116

GOOGLE MAPS - AERIAL VIEW

**IMAGE C** 

IMAGE D

**IMAGE A** 