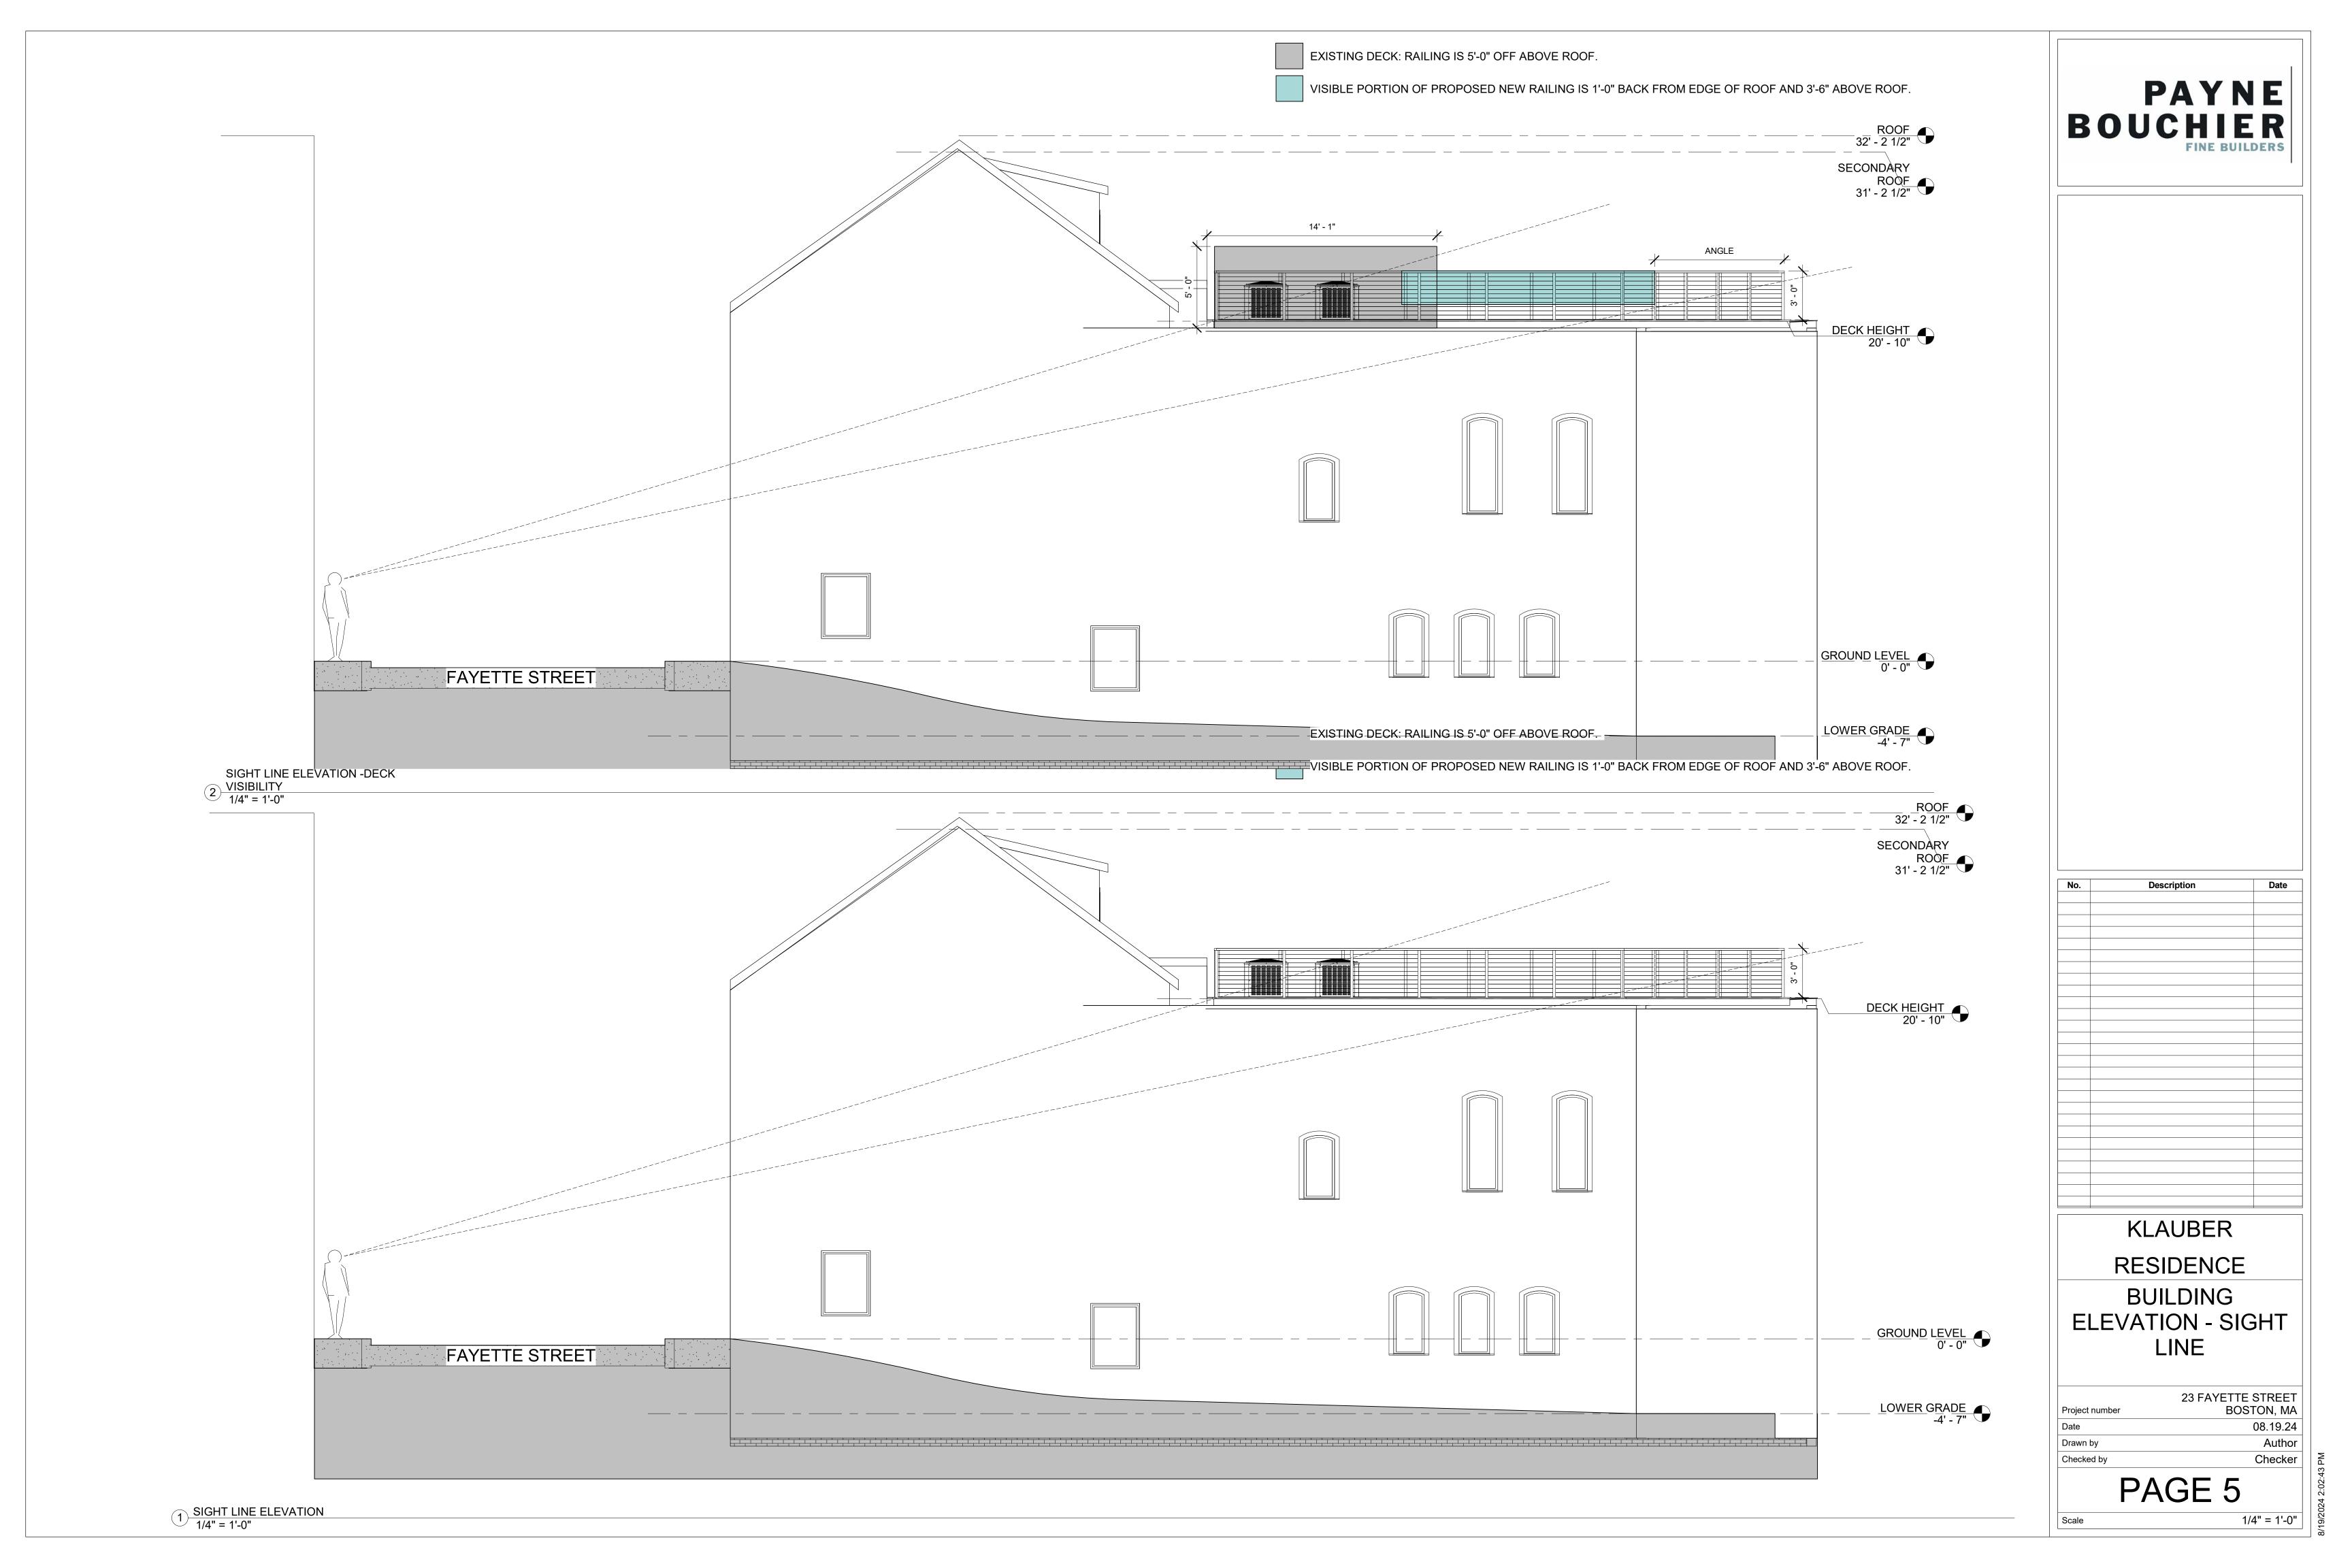

KLAUBER RESIDENCE SITE LINES-**FAYETTE** 

| Project number | 23 FAYETTE STREE<br>BOSTON, M. |
|----------------|--------------------------------|
| Date           | 08.19.2                        |
| Drawn by       | MICH CADE                      |

PAGE 2

cale

**VIEW A** 

VIEW B: EXISTING DECK WITH MOCK UP. **EXISTING RAILING IS 5'-0" ABOVE ROOF.** 

RAILING MOCK UP IS 3'-6" HIGH AND 1'-0" BACK FROM EDGE.

VIEW A: EXISTING DECK WITH RENDERING. PROPOSED VIEW B: RENDERING OF PROPOSED FLAT BLACK FRAME RAILING IS +/- COPLANAR WITH THE EXISTING DECK BOARDS (18" ABOVE ROOF).