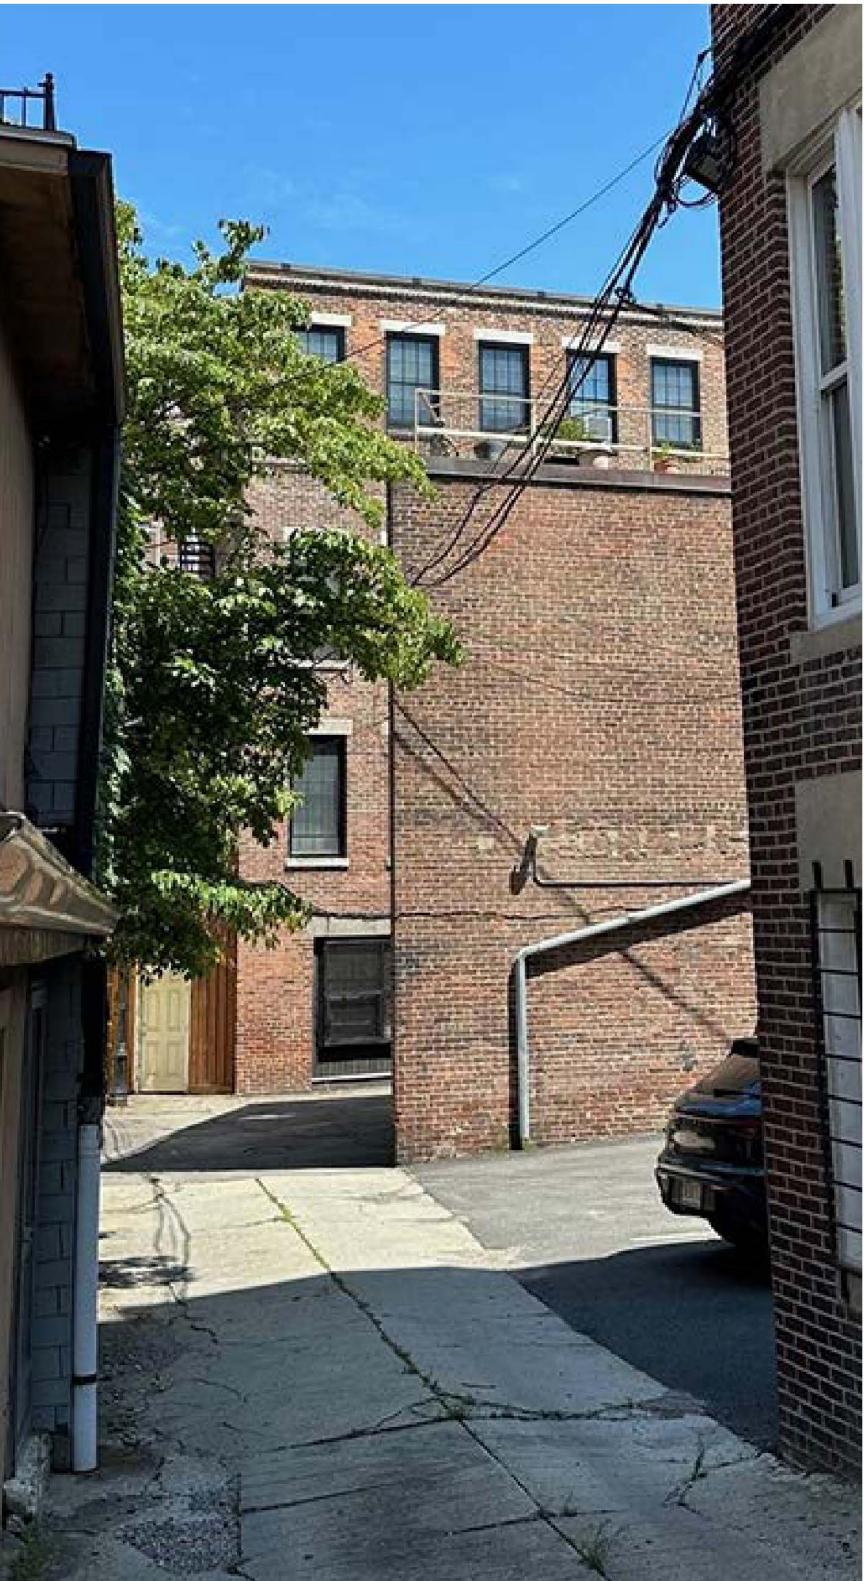

PAGE 6

**EXISTING VIEW FROM CORNER OF PUBLIC SECTION** OF DINGLEY PLACE.

**LOCUS PLAN** 

MOCK UP IS 3'-6" HIGH AND 1'-0" BACK FROM EDGE.

RENDERING OF FENCE WITH FLOWER BOXES ON CABLE RAILING.

|         | 2000.1500.1  |         |
|---------|--------------|---------|
|         |              |         |
|         |              |         |
|         |              |         |
|         |              |         |
|         |              |         |
|         |              |         |
|         |              |         |
|         |              |         |
|         |              |         |
|         |              |         |
|         |              |         |
|         |              |         |
|         |              |         |
|         |              |         |
|         |              |         |
|         |              |         |
|         |              |         |
|         |              |         |
|         |              |         |
|         |              |         |
|         |              |         |
|         |              |         |
|         | KLAUBER      |         |
|         |              |         |
|         | RESIDENCE    |         |
|         | SITE LINES - |         |
|         |              |         |
|         | DINGLEY      |         |
|         |              |         |
|         |              |         |
|         | 23 FAYETTE   |         |
| Project | number BOS1  | TON, MA |