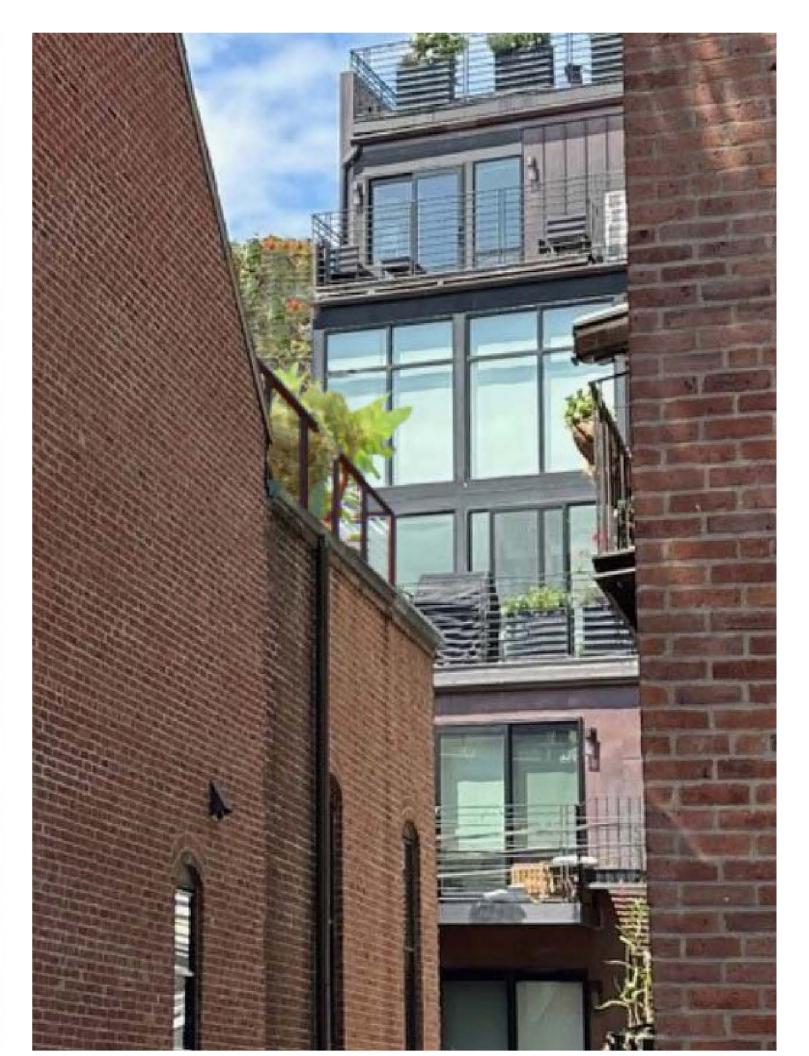

PAGE 6

**EXISTING VIEW FROM CORNER OF PUBLIC SECTION** OF DINGLEY PLACE.

**LOCUS PLAN** 

MOCK UP IS 3'-6" HIGH AND 1'-0" BACK FROM EDGE.

RENDERING OF FENCE WITH FLOWER BOXES ON CABLE RAILING.

|         | 2000.1500.1  |         |
|---------|--------------|---------|
|         |              |         |
|         |              |         |
|         |              |         |
|         |              |         |
|         |              |         |
|         |              |         |
|         |              |         |
|         |              |         |
|         |              |         |
|         |              |         |
|         |              |         |
|         |              |         |
|         |              |         |
|         |              |         |
|         |              |         |
|         |              |         |
|         |              |         |
|         |              |         |
|         |              |         |
|         |              |         |
|         |              |         |
|         |              |         |
|         | KLAUBER      |         |
|         |              |         |
|         | RESIDENCE    |         |
|         | SITE LINES - |         |
|         |              |         |
|         | DINGLEY      |         |
|         |              |         |
|         |              |         |
|         | 23 FAYETTE   |         |
| Project | number BOS1  | TON, MA |