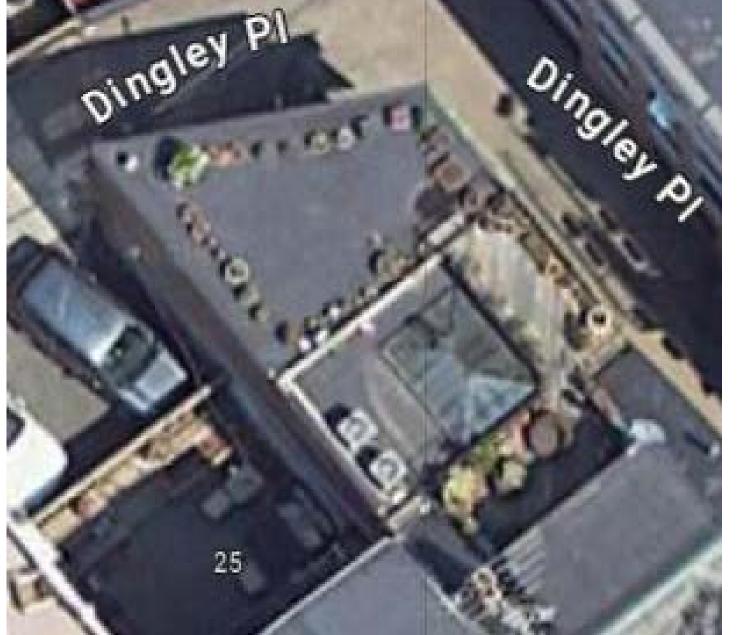

RESIDENCE **EXISTING** CONDITIONS AND PUBLIC WAY PHOTOS

23 FAYETTE STREET BOSTON, MA 08.19.24

PAGE1

02116

GOOGLE MAPS - AERIAL VIEW

**IMAGE C** 

IMAGE D

**IMAGE A** 