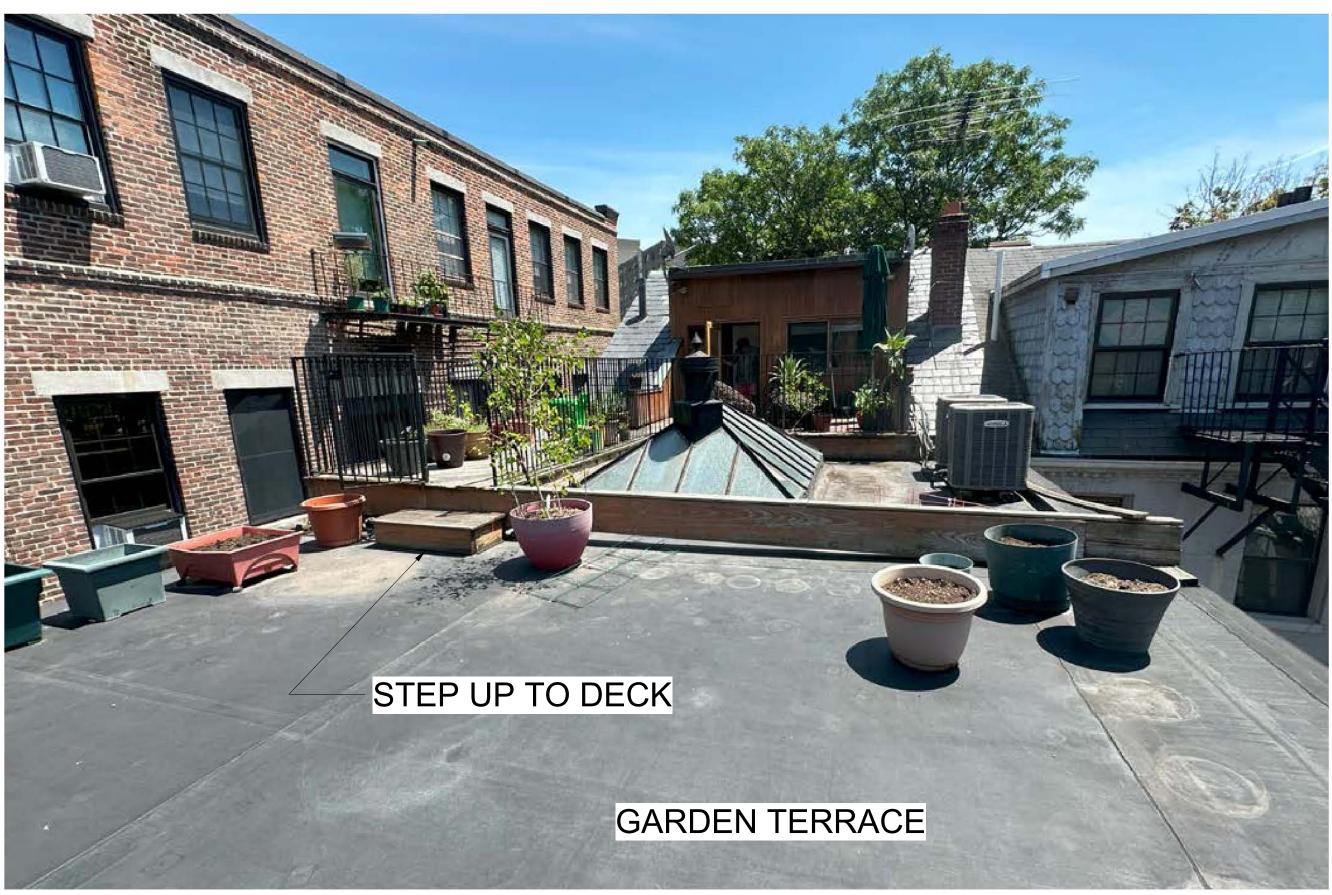

RESIDENCE **EXISTING** CONDITIONS AND PUBLIC WAY PHOTOS

23 FAYETTE STREET BOSTON, MA 08.19.24

PAGE1

02116

GOOGLE MAPS - AERIAL VIEW

**IMAGE C** 

IMAGE D

**IMAGE A** 

**IMAGE E** 

**IMAGE B** 

**CEILING VIEW AT SKYLIGHT** 

**EXISTING FLOOR PLAN** 

| No. | Description | Date |
|-----|-------------|------|
|     |             |      |
|     |             |      |
|     |             |      |
|     |             |      |
|     |             |      |
|     |             |      |
|     |             |      |
|     |             |      |
|     |             |      |
|     |             |      |
|     |             |      |
|     |             |      |
|     |             |      |
|     |             |      |
|     |             |      |
|     |             |      |
|     |             |      |
|     |             |      |
|     |             |      |
|     |             |      |
|     |             |      |
|     |             |      |
|     |             |      |
|     |             |      |
|     |             |      |
|     |             |      |
|     |             |      |
|     |             |      |
|     |             |      |