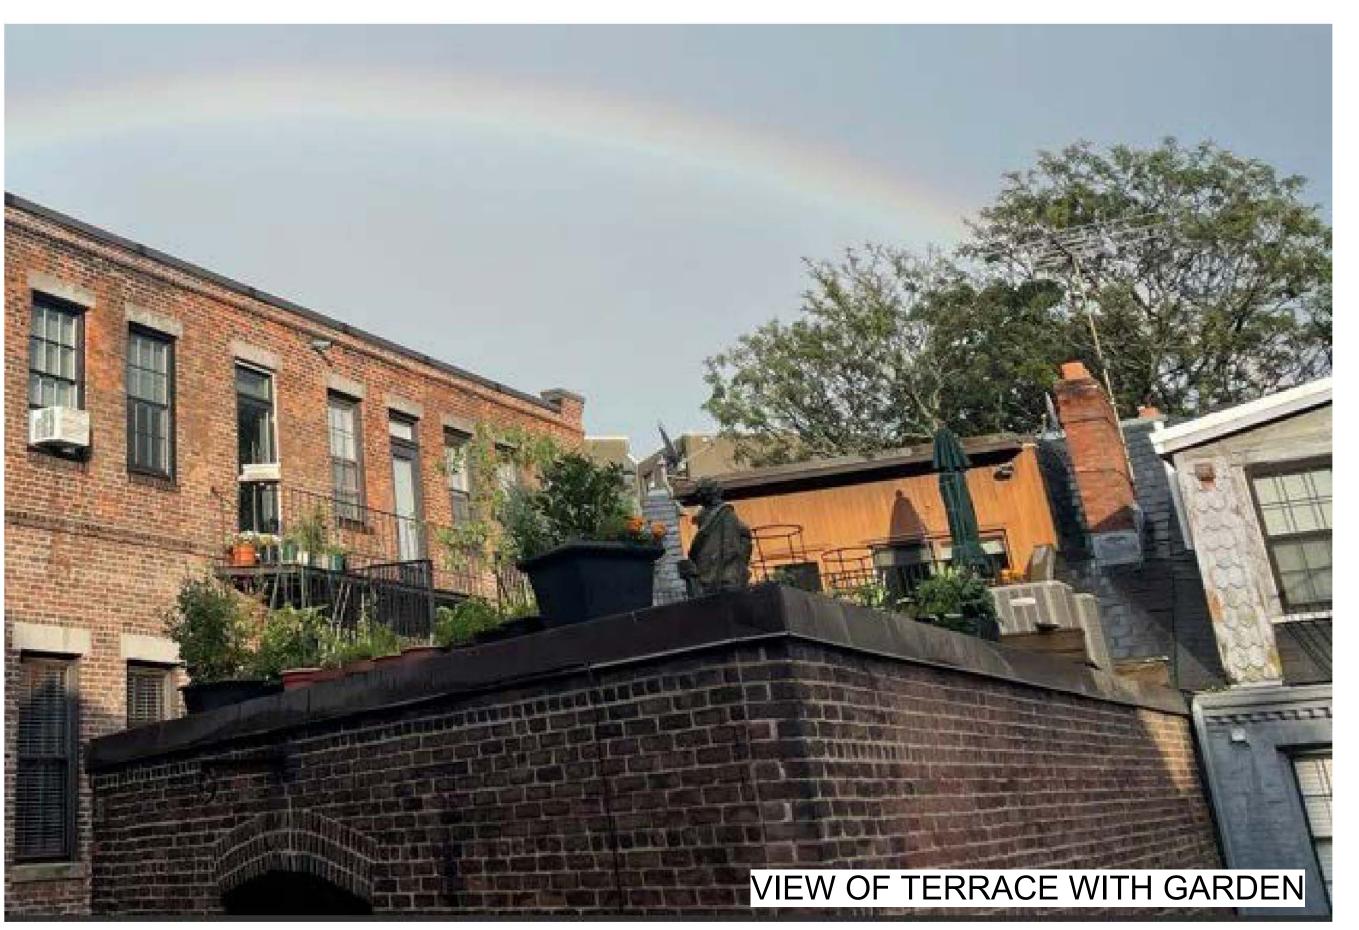

RESIDENCE **EXISTING** CONDITIONS AND PUBLIC WAY PHOTOS

23 FAYETTE STREET BOSTON, MA 08.19.24

PAGE1

02116

GOOGLE MAPS - AERIAL VIEW

**IMAGE C** 

IMAGE D

**IMAGE A** 

**IMAGE E** 

**IMAGE B** 

**CEILING VIEW AT SKYLIGHT** 

**EXISTING FLOOR PLAN** 

| No. | Description | Date |
|-----|-------------|------|
|     |             |      |
|     |             |      |
|     |             |      |
|     |             |      |
|     |             |      |
|     |             |      |
|     |             |      |
|     |             |      |
|     |             |      |
|     |             |      |
|     |             |      |
|     |             |      |
|     |             |      |
|     |             |      |
|     |             |      |
|     |             |      |
|     |             |      |
|     |             |      |
|     |             |      |
|     |             |      |
|     |             |      |
|     |             |      |
|     |             |      |
|     |             |      |
|     |             |      |
|     |             |      |
|     |             |      |
|     |             |      |
|     |             |      |