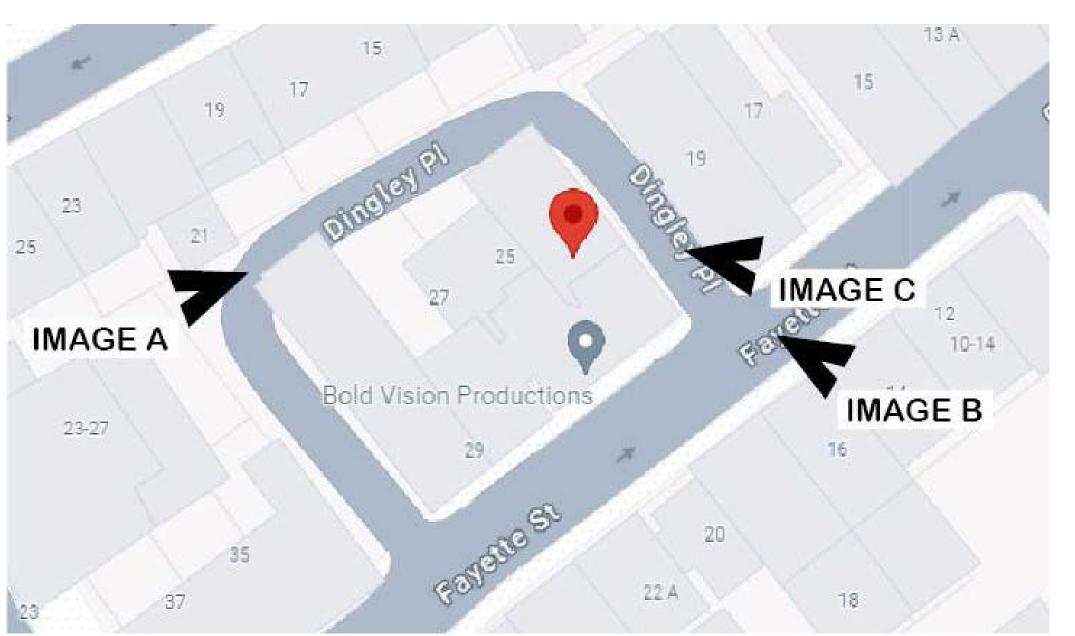

## LANDMARKS SUBMISSION SET

**IMAGE A** TAKEN FROM FARTHEST MOST NORTHWESTERLY POINT OF PUBLIC SECTION OF DINGLEY PLACE. VIEW OF EXISTING TERRACE.

**IMAGE B** TAKEN OPPOSITE SIDE OF FAYETTE STREET. VIEW OF EXISTING DECK.

**PUBLIC WAY** 

PRIVATE WAY

**IMAGE C** CLOSE UP TAKEN FROM DINGLEY PLACE. VIEW OF EXISTING DECK. HANDRAIL IS 5'-0" FROM EDPM ROOF

## CITY of BOSTON STREETBOOK

Dingley Place, B.P., from 19 Fayette Street to 33 Fayette Street. Public way, from 33 Fayette Street to approximately 90 feet northwesterly. \*Private way, from the end of the public way to 19 Fayette Street.