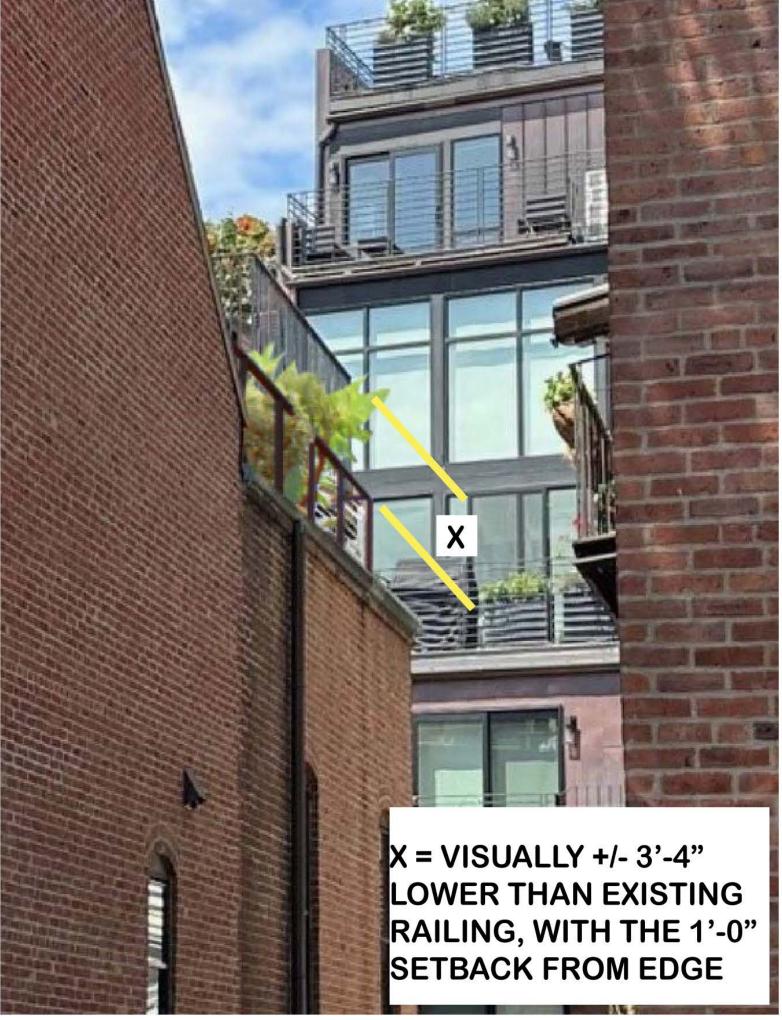

PAGE 2

cale

**VIEW A** 

VIEW B: EXISTING DECK WITH MOCK UP. **EXISTING RAILING IS 5'-0" ABOVE ROOF.** 

RAILING MOCK UP IS 3'-6" HIGH AND 1'-0" BACK FROM EDGE.

VIEW A: EXISTING DECK WITH RENDERING. PROPOSED VIEW B: RENDERING OF PROPOSED FLAT BLACK FRAME RAILING IS +/- COPLANAR WITH THE EXISTING DECK BOARDS (18" ABOVE ROOF).

WITH WIRE RAILS. TOP OF RAIL IS 3'-6" FROM EDPM ROOF, AND 1'-8" LOWER THAN EXISTING RAILING ABOVE ROOF.

| PA   | YNE                |
|------|--------------------|
| BOUC | HIER FINE BUILDERS |

| No. | Description | Date |
|-----|-------------|------|
|     |             |      |
|     |             |      |
|     |             |      |
|     |             |      |
|     |             |      |
|     |             |      |
|     |             |      |
|     |             |      |
|     |             |      |
|     |             |      |
|     |             |      |
|     |             |      |
|     |             |      |
|     |             |      |
|     |             |      |
|     |             |      |
|     |             |      |
|     |             |      |
|     |             |      |
|     |             |      |
|     |             |      |
|     |             |      |
|     |             |      |
|     |             |      |
|     |             |      |
|     | +           | +    |