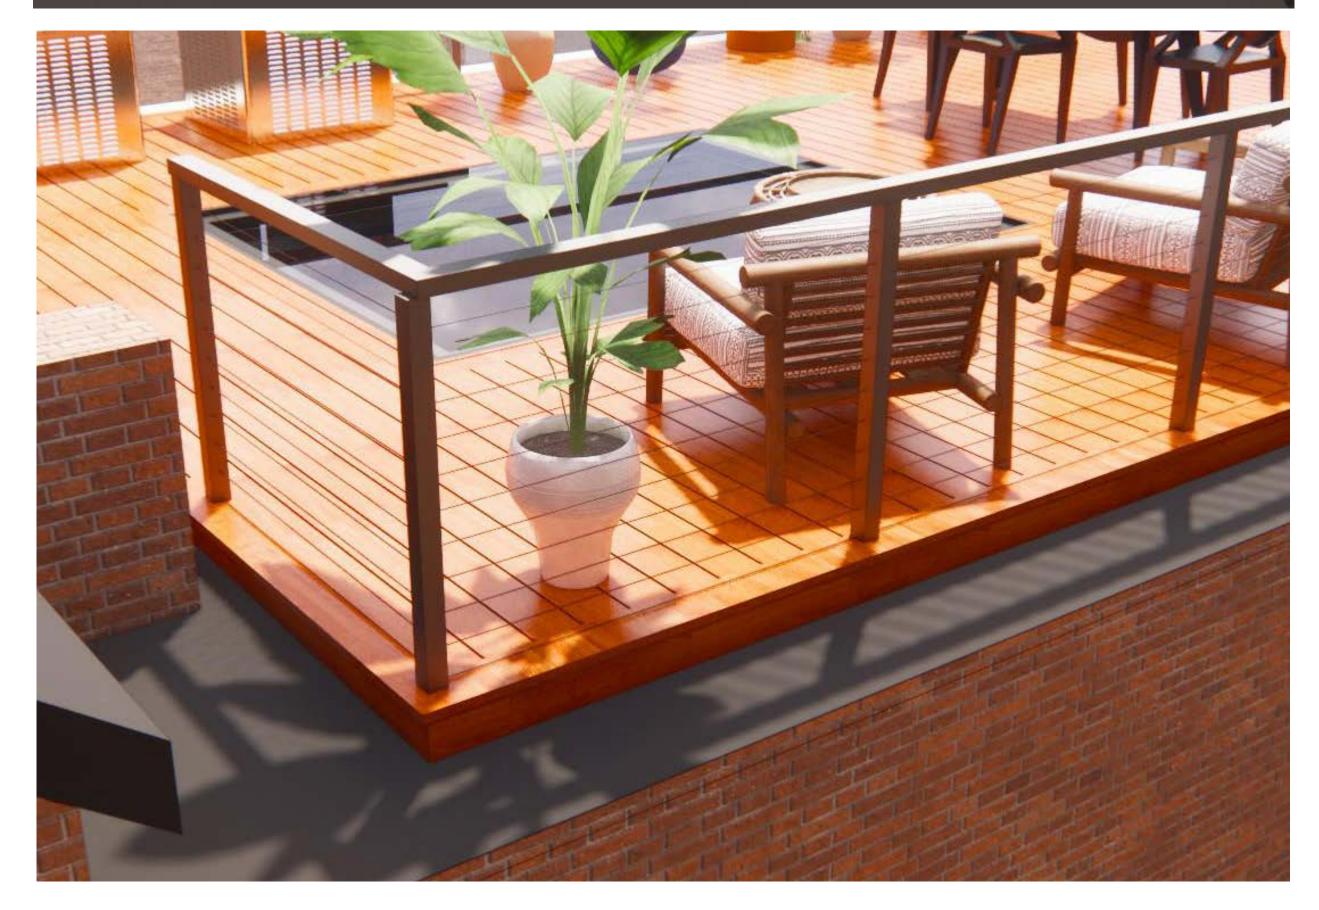

PAGE 2

cale

**VIEW A** 

VIEW B: EXISTING DECK WITH MOCK UP. **EXISTING RAILING IS 5'-0" ABOVE ROOF.** 

RAILING MOCK UP IS 3'-6" HIGH AND 1'-0" BACK FROM EDGE.

VIEW A: EXISTING DECK WITH RENDERING. PROPOSED VIEW B: RENDERING OF PROPOSED FLAT BLACK FRAME RAILING IS +/- COPLANAR WITH THE EXISTING DECK BOARDS (18" ABOVE ROOF).