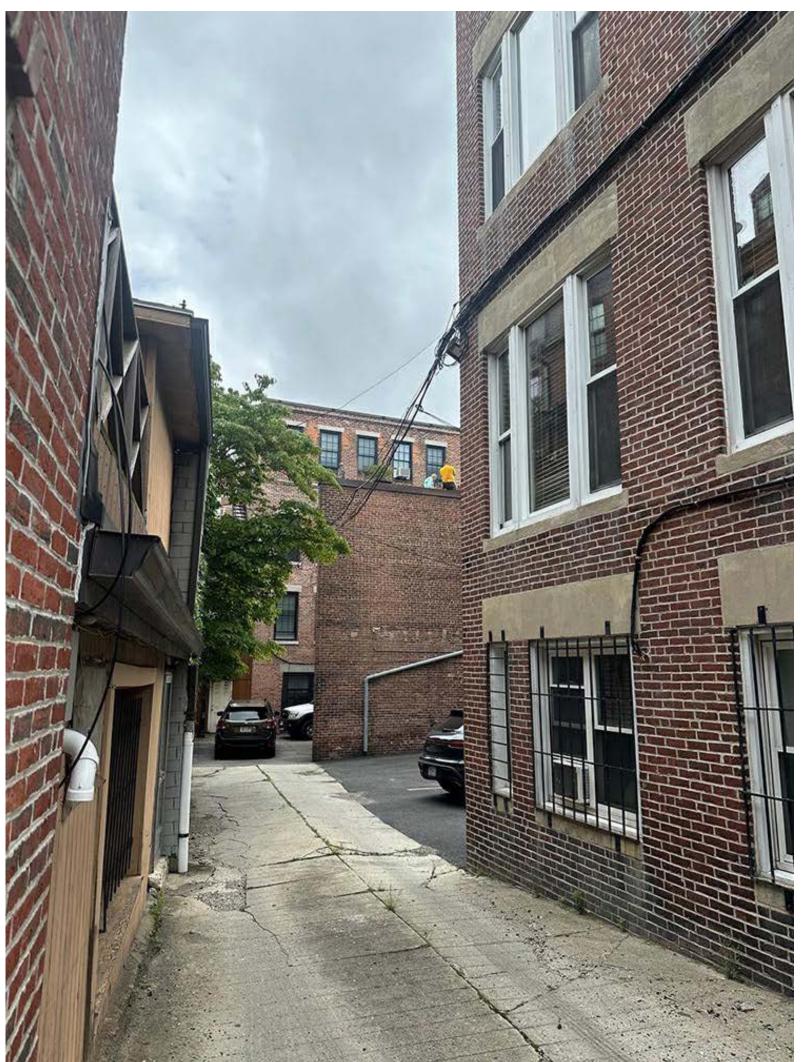

## LANDMARKS SUBMISSION SET

**IMAGE A** TAKEN FROM FARTHEST MOST NORTHWESTERLY POINT OF PUBLIC SECTION OF DINGLEY PLACE. VIEW OF EXISTING TERRACE.

**IMAGE B** TAKEN OPPOSITE SIDE OF FAYETTE STREET. VIEW OF EXISTING DECK.

RESIDENCE **EXISTING** CONDITIONS AND PUBLIC WAY PHOTOS

23 FAYETTE STREET BOSTON, MA 08.19.24

PAGE1

02116

GOOGLE MAPS - AERIAL VIEW

**IMAGE C** 

IMAGE D

**IMAGE A** 