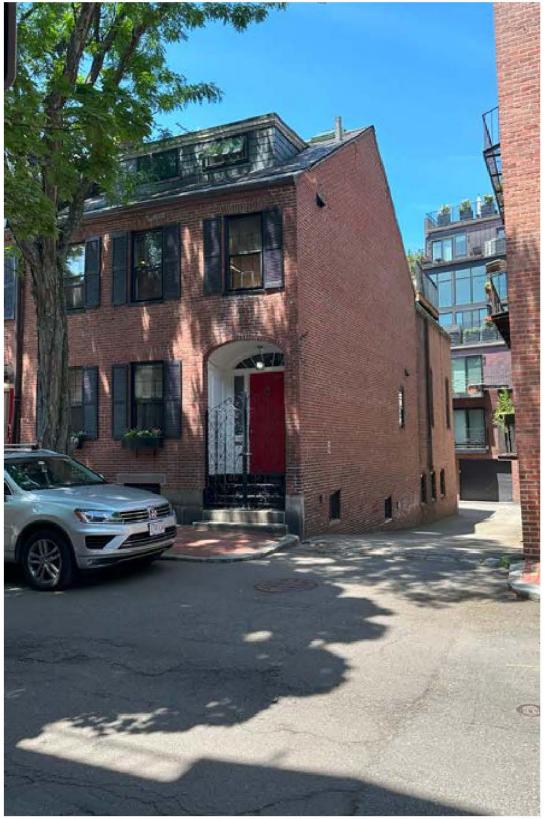

## LANDMARKS SUBMISSION SET

**IMAGE A** TAKEN FROM FARTHEST MOST NORTHWESTERLY POINT OF PUBLIC SECTION OF DINGLEY PLACE. VIEW OF EXISTING TERRACE.

**IMAGE B** TAKEN OPPOSITE SIDE OF FAYETTE STREET. VIEW OF EXISTING DECK.

RESIDENCE **EXISTING** CONDITIONS AND PUBLIC WAY PHOTOS

23 FAYETTE STREET BOSTON, MA 08.19.24

PAGE1

02116

GOOGLE MAPS - AERIAL VIEW

**IMAGE C** 

IMAGE D

**IMAGE A** 