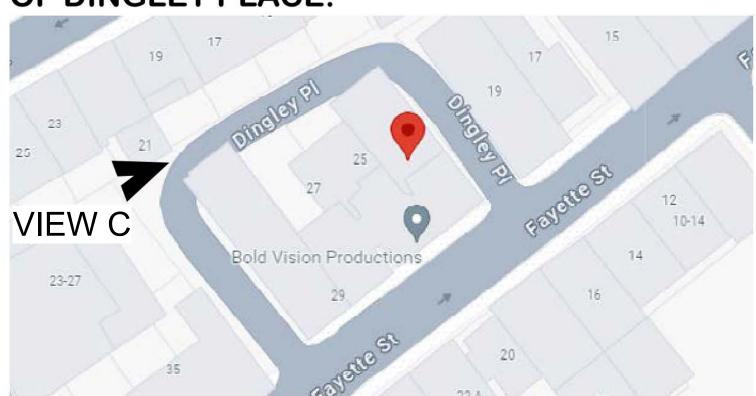

**PUBLIC WAY** 

PRIVATE WAY

**IMAGE C** CLOSE UP TAKEN FROM DINGLEY PLACE. VIEW OF EXISTING DECK. HANDRAIL IS 5'-0" FROM EDPM ROOF

RESIDENCE **EXISTING** CONDITIONS AND PUBLIC WAY PHOTOS

23 FAYETTE STREET BOSTON, MA 08.19.24

PAGE1

02116

GOOGLE MAPS - AERIAL VIEW

**IMAGE C** 

IMAGE D

**IMAGE A** 