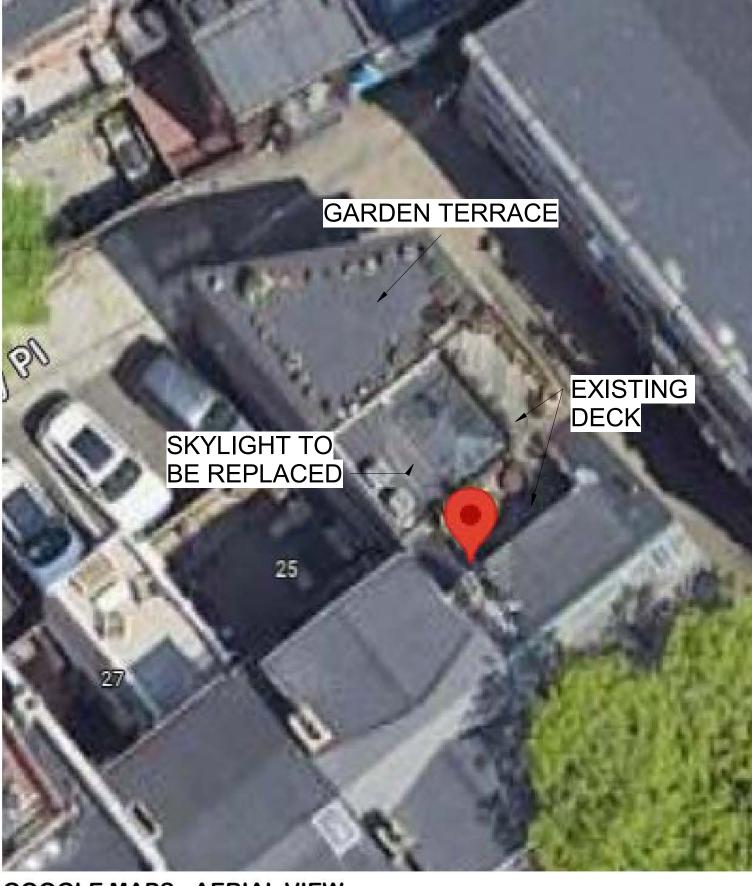

RESIDENCE **EXISTING** CONDITIONS AND PUBLIC WAY PHOTOS

23 FAYETTE STREET BOSTON, MA 08.19.24

PAGE1

02116

GOOGLE MAPS - AERIAL VIEW

**IMAGE C** 

IMAGE D

**IMAGE A** 