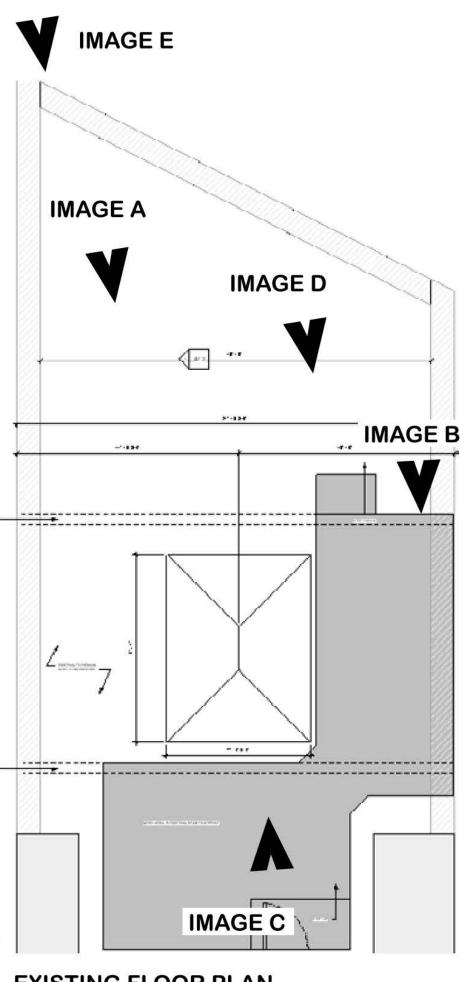

## LANDMARKS SUBMISSION SET

**IMAGE A** TAKEN FROM FARTHEST MOST NORTHWESTERLY POINT OF PUBLIC SECTION OF DINGLEY PLACE. VIEW OF EXISTING TERRACE.

**IMAGE B** TAKEN OPPOSITE SIDE OF FAYETTE STREET. VIEW OF EXISTING DECK.

**PUBLIC WAY** 

PRIVATE WAY

**IMAGE C** CLOSE UP TAKEN FROM DINGLEY PLACE. VIEW OF EXISTING DECK. HANDRAIL IS 5'-0" FROM EDPM ROOF

RESIDENCE **EXISTING** CONDITIONS AND PUBLIC WAY PHOTOS

23 FAYETTE STREET BOSTON, MA 08.19.24

PAGE1

02116

GOOGLE MAPS - AERIAL VIEW

**IMAGE C** 

IMAGE D

**IMAGE A** 

**IMAGE E** 

**IMAGE B** 

**CEILING VIEW AT SKYLIGHT** 

**EXISTING FLOOR PLAN** 

| No. | Description | Date |
|-----|-------------|------|
|     |             |      |
|     |             |      |
|     |             |      |
|     |             |      |
|     |             |      |
|     |             |      |
|     |             |      |
|     |             |      |
|     |             |      |
|     |             |      |
|     |             |      |
|     |             |      |
|     |             |      |
|     |             |      |
|     |             |      |
|     |             |      |
|     |             |      |
|     |             |      |
|     |             |      |
|     |             |      |
|     |             |      |
|     |             |      |
|     |             |      |
|     |             |      |
|     |             |      |
|     |             |      |
|     |             |      |
|     |             |      |
|     |             |      |