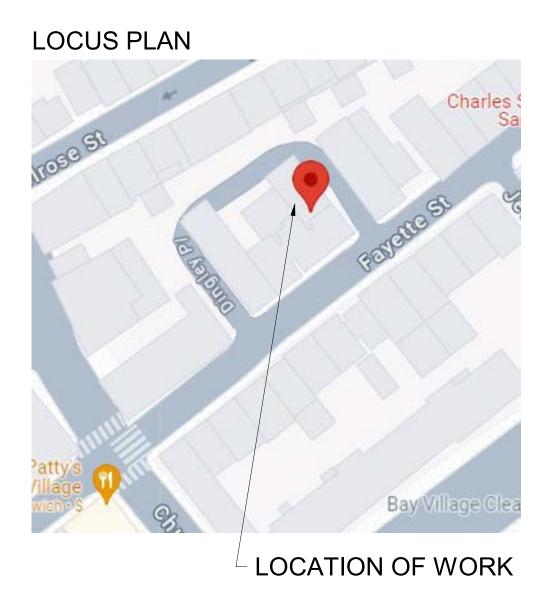

## CITY of BOSTON STREETBOOK

Dingley Place, B.P., from 19 Fayette Street to 33 Fayette Street. Public way, from 33 Fayette Street to approximately 90 feet northwesterly. \*Private way, from the end of the public way to 19 Fayette Street.

RESIDENCE **EXISTING** CONDITIONS AND PUBLIC WAY PHOTOS

23 FAYETTE STREET BOSTON, MA 08.19.24

PAGE1

02116

GOOGLE MAPS - AERIAL VIEW

**IMAGE C** 

IMAGE D

**IMAGE A** 

PAGE 6

**EXISTING VIEW FROM CORNER OF PUBLIC SECTION** OF DINGLEY PLACE.

**LOCUS PLAN** 

MOCK UP IS 3'-6" HIGH AND 1'-0" BACK FROM EDGE.

RENDERING OF FENCE WITH FLOWER BOXES ON CABLE RAILING.

|         | 2000.1500.1  |         |
|---------|--------------|---------|
|         |              |         |
|         |              |         |
|         |              |         |
|         |              |         |
|         |              |         |
|         |              |         |
|         |              |         |
|         |              |         |
|         |              |         |
|         |              |         |
|         |              |         |
|         |              |         |
|         |              |         |
|         |              |         |
|         |              |         |
|         |              |         |
|         |              |         |
|         |              |         |
|         |              |         |
|         |              |         |
|         |              |         |
|         |              |         |
|         | KLAUBER      |         |
|         |              |         |
|         | RESIDENCE    |         |
|         | SITE LINES - |         |
|         |              |         |
|         | DINGLEY      |         |
|         |              |         |
|         |              |         |
|         | 23 FAYETTE   |         |
| Project | number BOS1  | TON, MA |