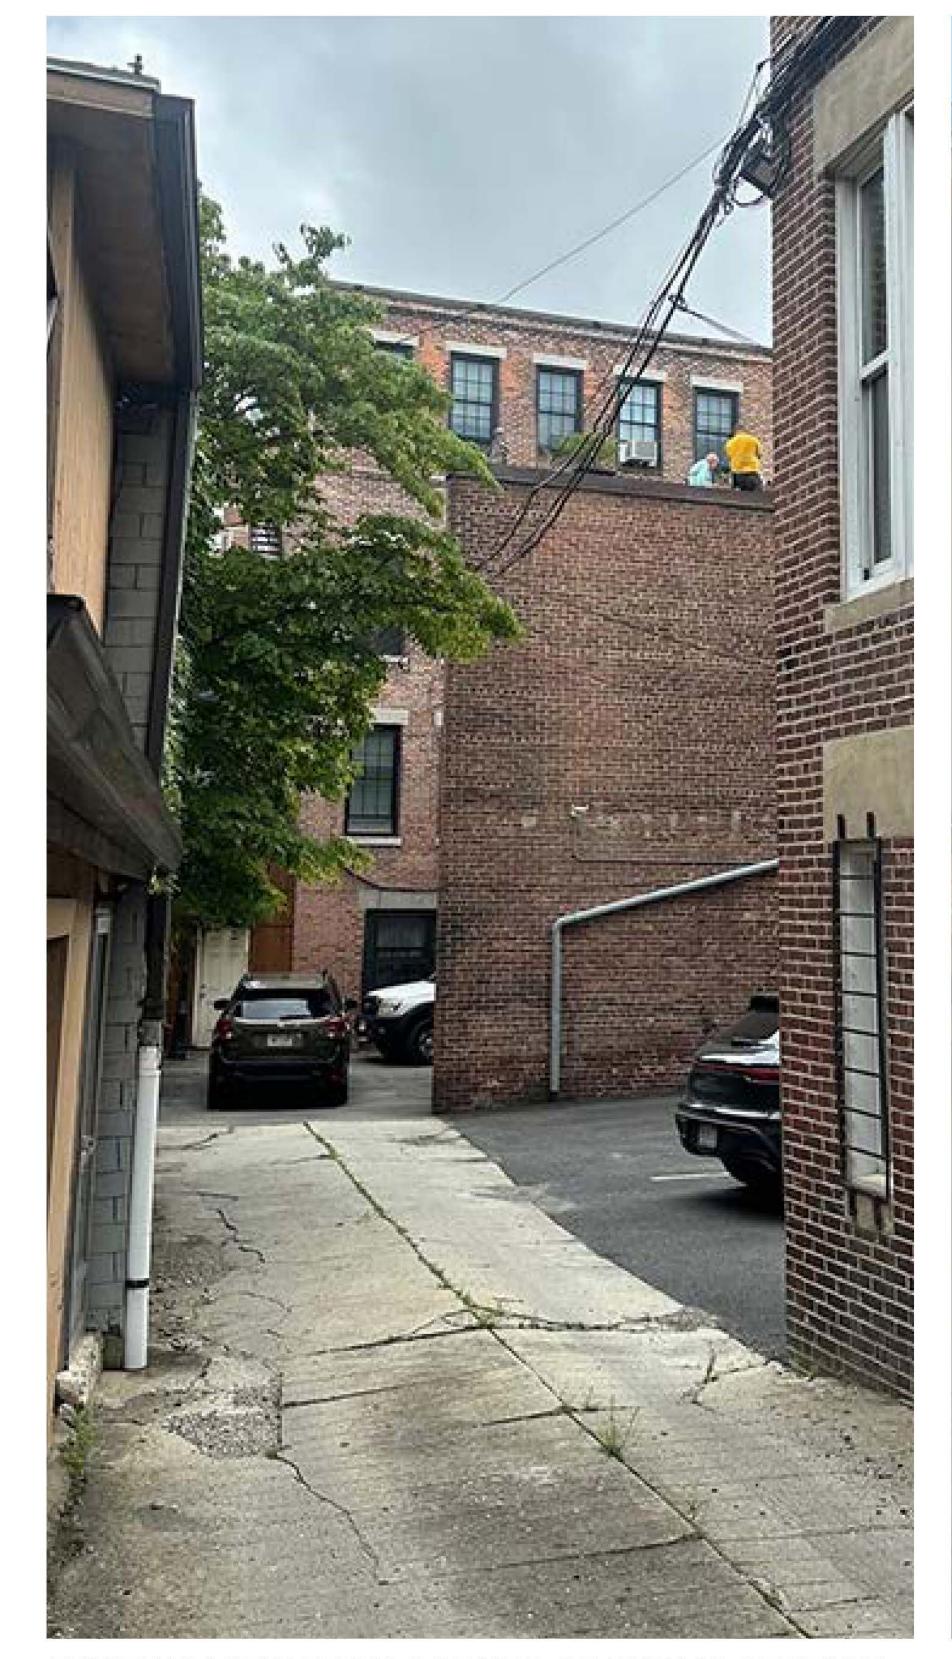

PAGE 6

**EXISTING VIEW FROM CORNER OF PUBLIC SECTION** OF DINGLEY PLACE.

**LOCUS PLAN** 

MOCK UP IS 3'-6" HIGH AND 1'-0" BACK FROM EDGE.

RENDERING OF FENCE WITH FLOWER BOXES ON CABLE RAILING.

|         | 2000.1500.1  |         |
|---------|--------------|---------|
|         |              |         |
|         |              |         |
|         |              |         |
|         |              |         |
|         |              |         |
|         |              |         |
|         |              |         |
|         |              |         |
|         |              |         |
|         |              |         |
|         |              |         |
|         |              |         |
|         |              |         |
|         |              |         |
|         |              |         |
|         |              |         |
|         |              |         |
|         |              |         |
|         |              |         |
|         |              |         |
|         |              |         |
|         |              |         |
|         | KLAUBER      |         |
|         |              |         |
|         | RESIDENCE    |         |
|         | SITE LINES - |         |
|         |              |         |
|         | DINGLEY      |         |
|         |              |         |
|         |              |         |
|         | 23 FAYETTE   |         |
| Project | number BOS1  | TON, MA |