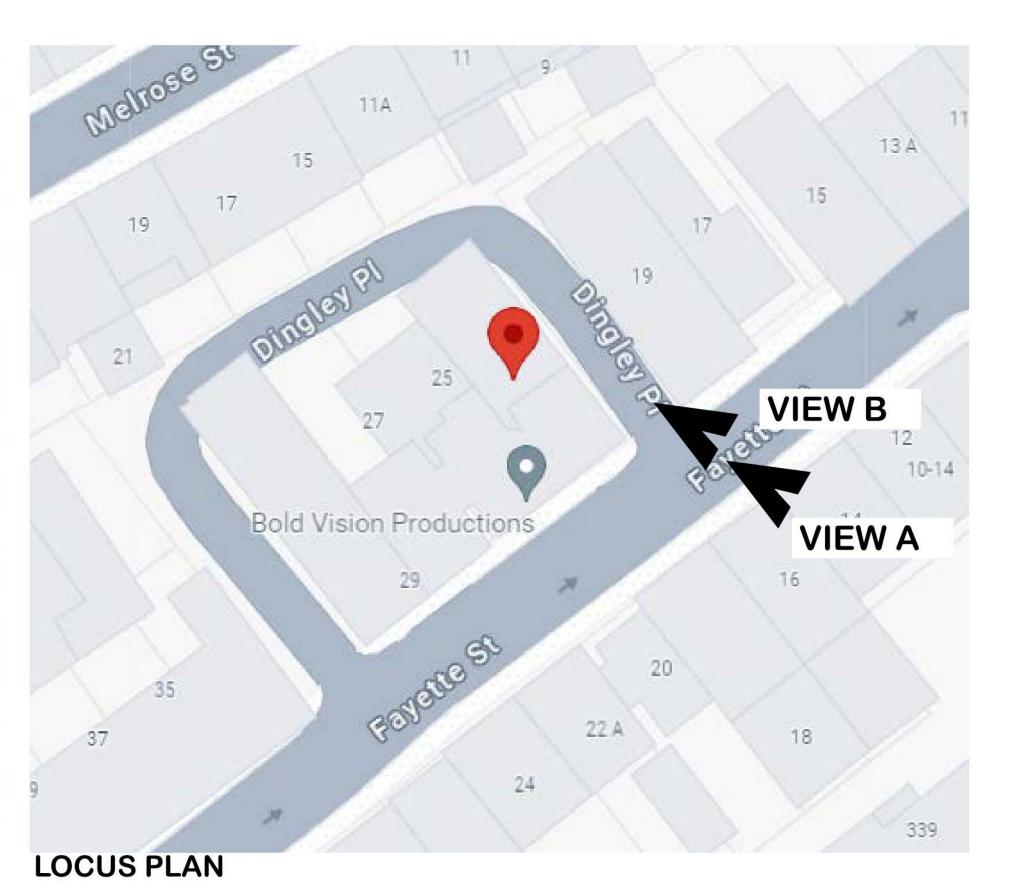

RESIDENCE **EXISTING** CONDITIONS AND PUBLIC WAY PHOTOS

23 FAYETTE STREET BOSTON, MA 08.19.24

PAGE1

02116

GOOGLE MAPS - AERIAL VIEW

**IMAGE C** 

IMAGE D

**IMAGE A** 

PAGE 6

**EXISTING VIEW FROM CORNER OF PUBLIC SECTION** OF DINGLEY PLACE.

**LOCUS PLAN** 

MOCK UP IS 3'-6" HIGH AND 1'-0" BACK FROM EDGE.

RENDERING OF FENCE WITH FLOWER BOXES ON CABLE RAILING.

|         | 2000.1500.1  |         |
|---------|--------------|---------|
|         |              |         |
|         |              |         |
|         |              |         |
|         |              |         |
|         |              |         |
|         |              |         |
|         |              |         |
|         |              |         |
|         |              |         |
|         |              |         |
|         |              |         |
|         |              |         |
|         |              |         |
|         |              |         |
|         |              |         |
|         |              |         |
|         |              |         |
|         |              |         |
|         |              |         |
|         |              |         |
|         |              |         |
|         |              |         |
|         | KLAUBER      |         |
|         |              |         |
|         | RESIDENCE    |         |
|         | SITE LINES - |         |
|         |              |         |
|         | DINGLEY      |         |
|         |              |         |
|         |              |         |
|         | 23 FAYETTE   |         |
| Project | number BOS1  | TON, MA |