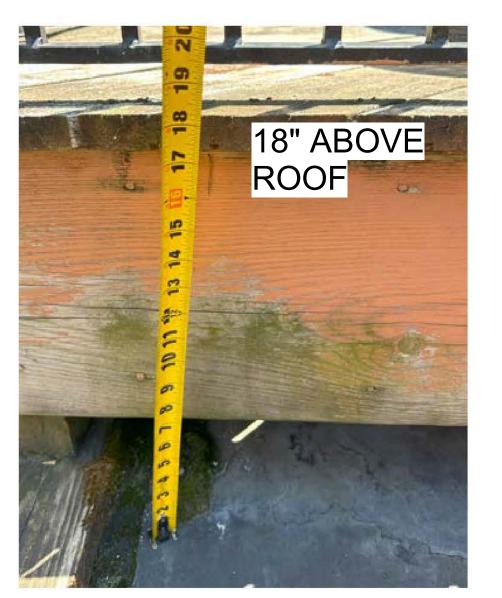

PAGE 2

cale

**VIEW A** 

VIEW B: EXISTING DECK WITH MOCK UP. **EXISTING RAILING IS 5'-0" ABOVE ROOF.** 

RAILING MOCK UP IS 3'-6" HIGH AND 1'-0" BACK FROM EDGE.

VIEW A: EXISTING DECK WITH RENDERING. PROPOSED VIEW B: RENDERING OF PROPOSED FLAT BLACK FRAME RAILING IS +/- COPLANAR WITH THE EXISTING DECK BOARDS (18" ABOVE ROOF).