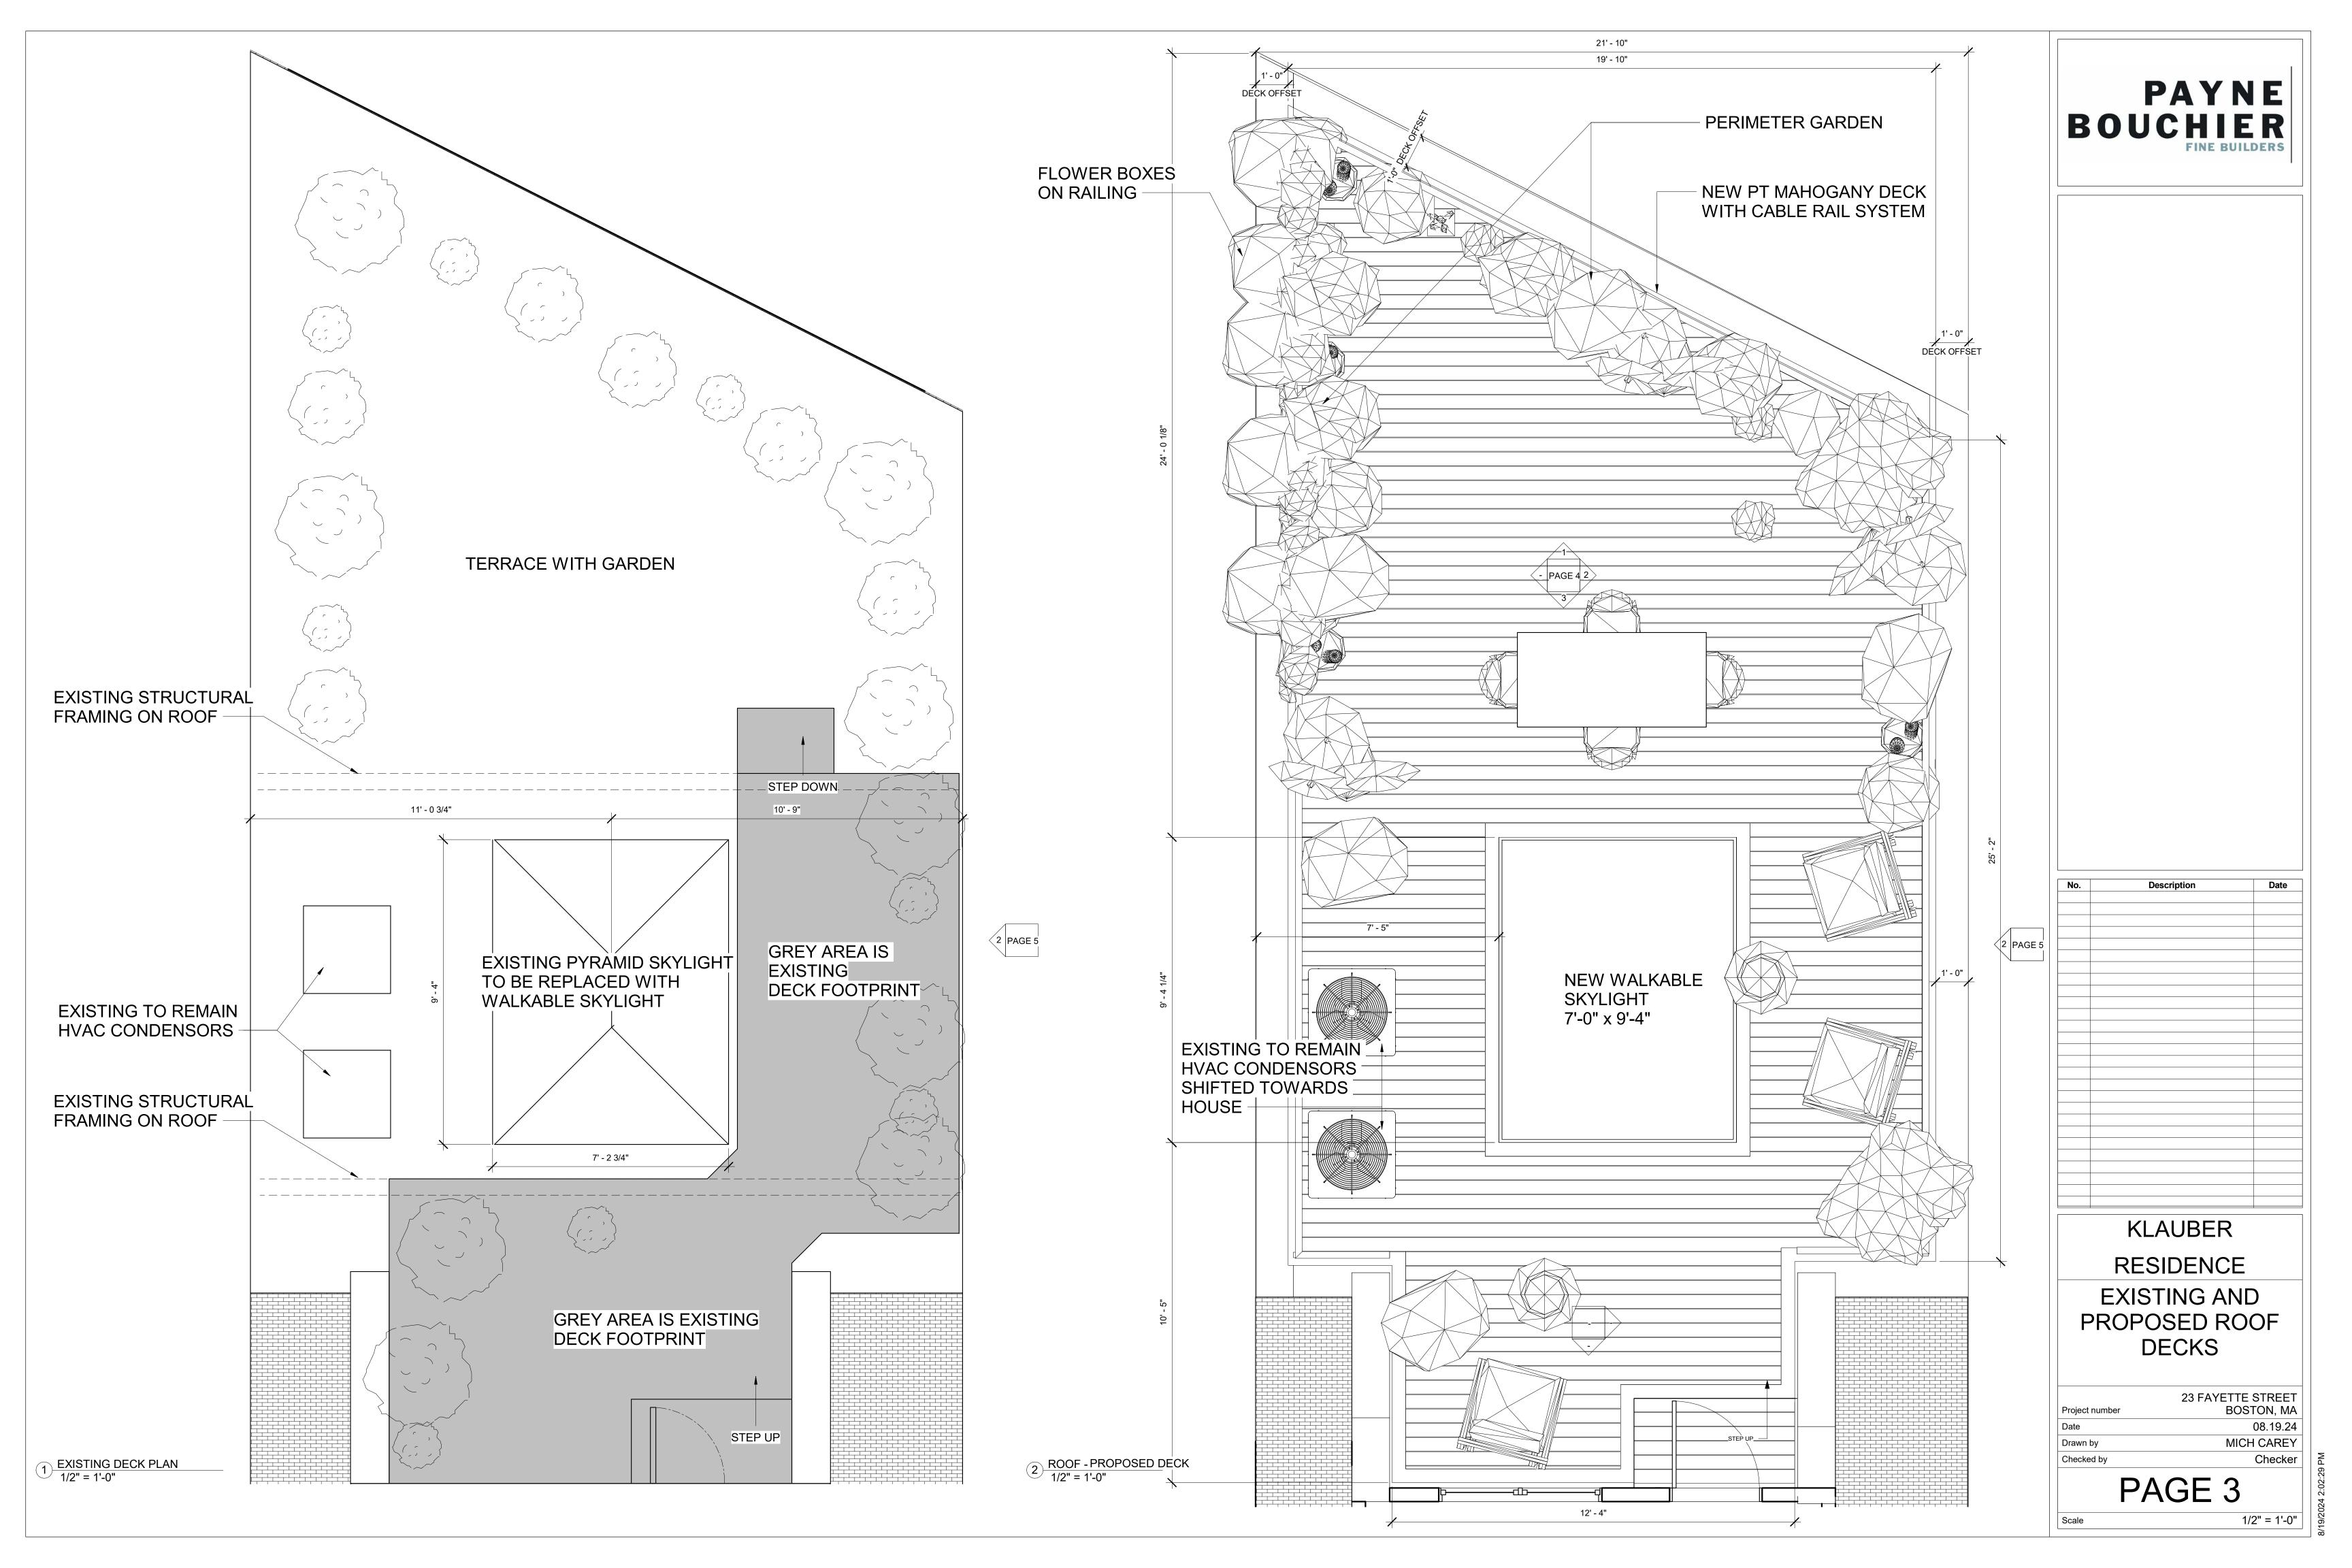

KLAUBER RESIDENCE EXISTING

CONDITIONS ON ROOF DECK AND TERRACE

|                | 23 FAYELLE STREET |
|----------------|-------------------|
| Project number | BOSTON, MA        |
| Date           | 08.19.24          |
| Drawn by       | M. CAREY          |
| Chacked by     | Chooker           |