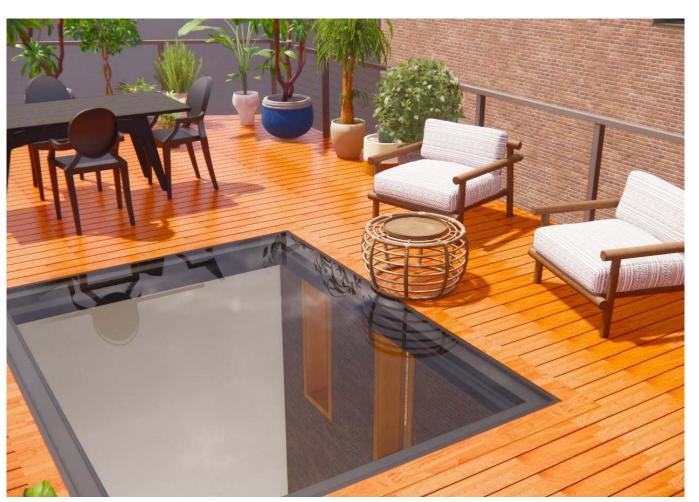

PAGE 2

cale

**VIEW A** 

VIEW B: EXISTING DECK WITH MOCK UP. **EXISTING RAILING IS 5'-0" ABOVE ROOF.** 

RAILING MOCK UP IS 3'-6" HIGH AND 1'-0" BACK FROM EDGE.

VIEW A: EXISTING DECK WITH RENDERING. PROPOSED VIEW B: RENDERING OF PROPOSED FLAT BLACK FRAME RAILING IS +/- COPLANAR WITH THE EXISTING DECK BOARDS (18" ABOVE ROOF).