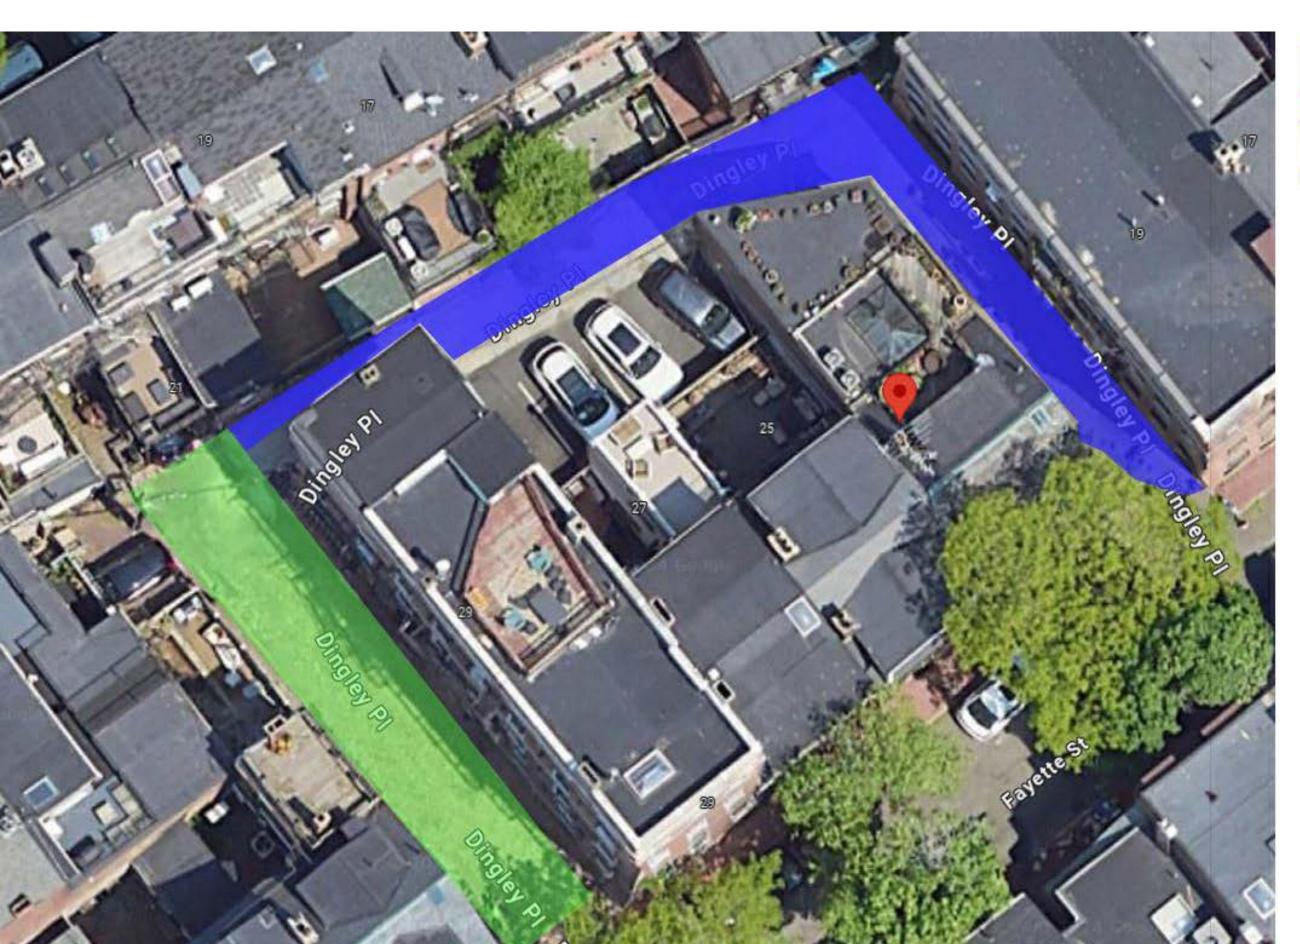

## CITY of BOSTON STREETBOOK

Dingley Place, B.P., from 19 Fayette Street to 33 Fayette Street. Public way, from 33 Fayette Street to approximately 90 feet northwesterly. \*Private way, from the end of the public way to 19 Fayette Street.

RESIDENCE **EXISTING** CONDITIONS AND PUBLIC WAY PHOTOS

23 FAYETTE STREET BOSTON, MA 08.19.24

PAGE1

02116

GOOGLE MAPS - AERIAL VIEW

**IMAGE C** 

IMAGE D

**IMAGE A** 