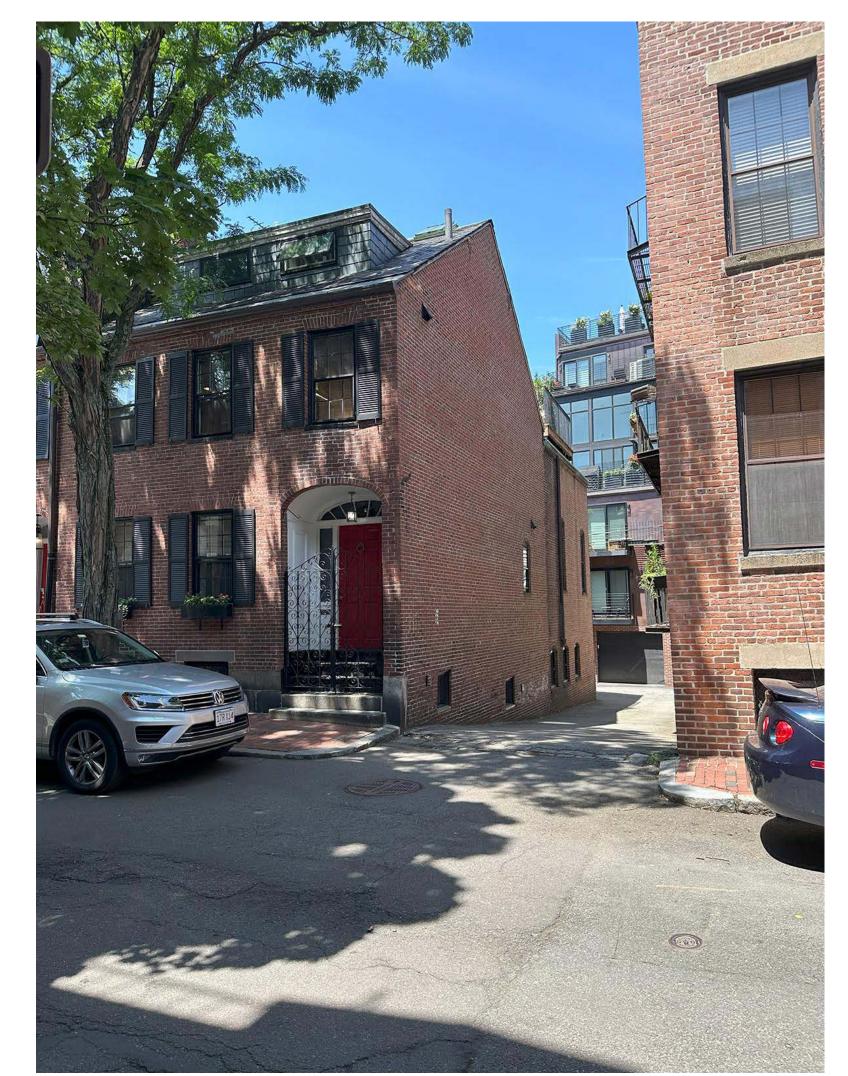

## LANDMARKS SUBMISSION SET

**IMAGE A** TAKEN FROM FARTHEST MOST NORTHWESTERLY POINT OF PUBLIC SECTION OF DINGLEY PLACE. VIEW OF EXISTING TERRACE.

**IMAGE B** TAKEN OPPOSITE SIDE OF FAYETTE STREET. VIEW OF EXISTING DECK.

RESIDENCE **EXISTING** CONDITIONS AND PUBLIC WAY PHOTOS

23 FAYETTE STREET BOSTON, MA 08.19.24

PAGE1

02116

GOOGLE MAPS - AERIAL VIEW

**IMAGE C** 

IMAGE D

**IMAGE A** 