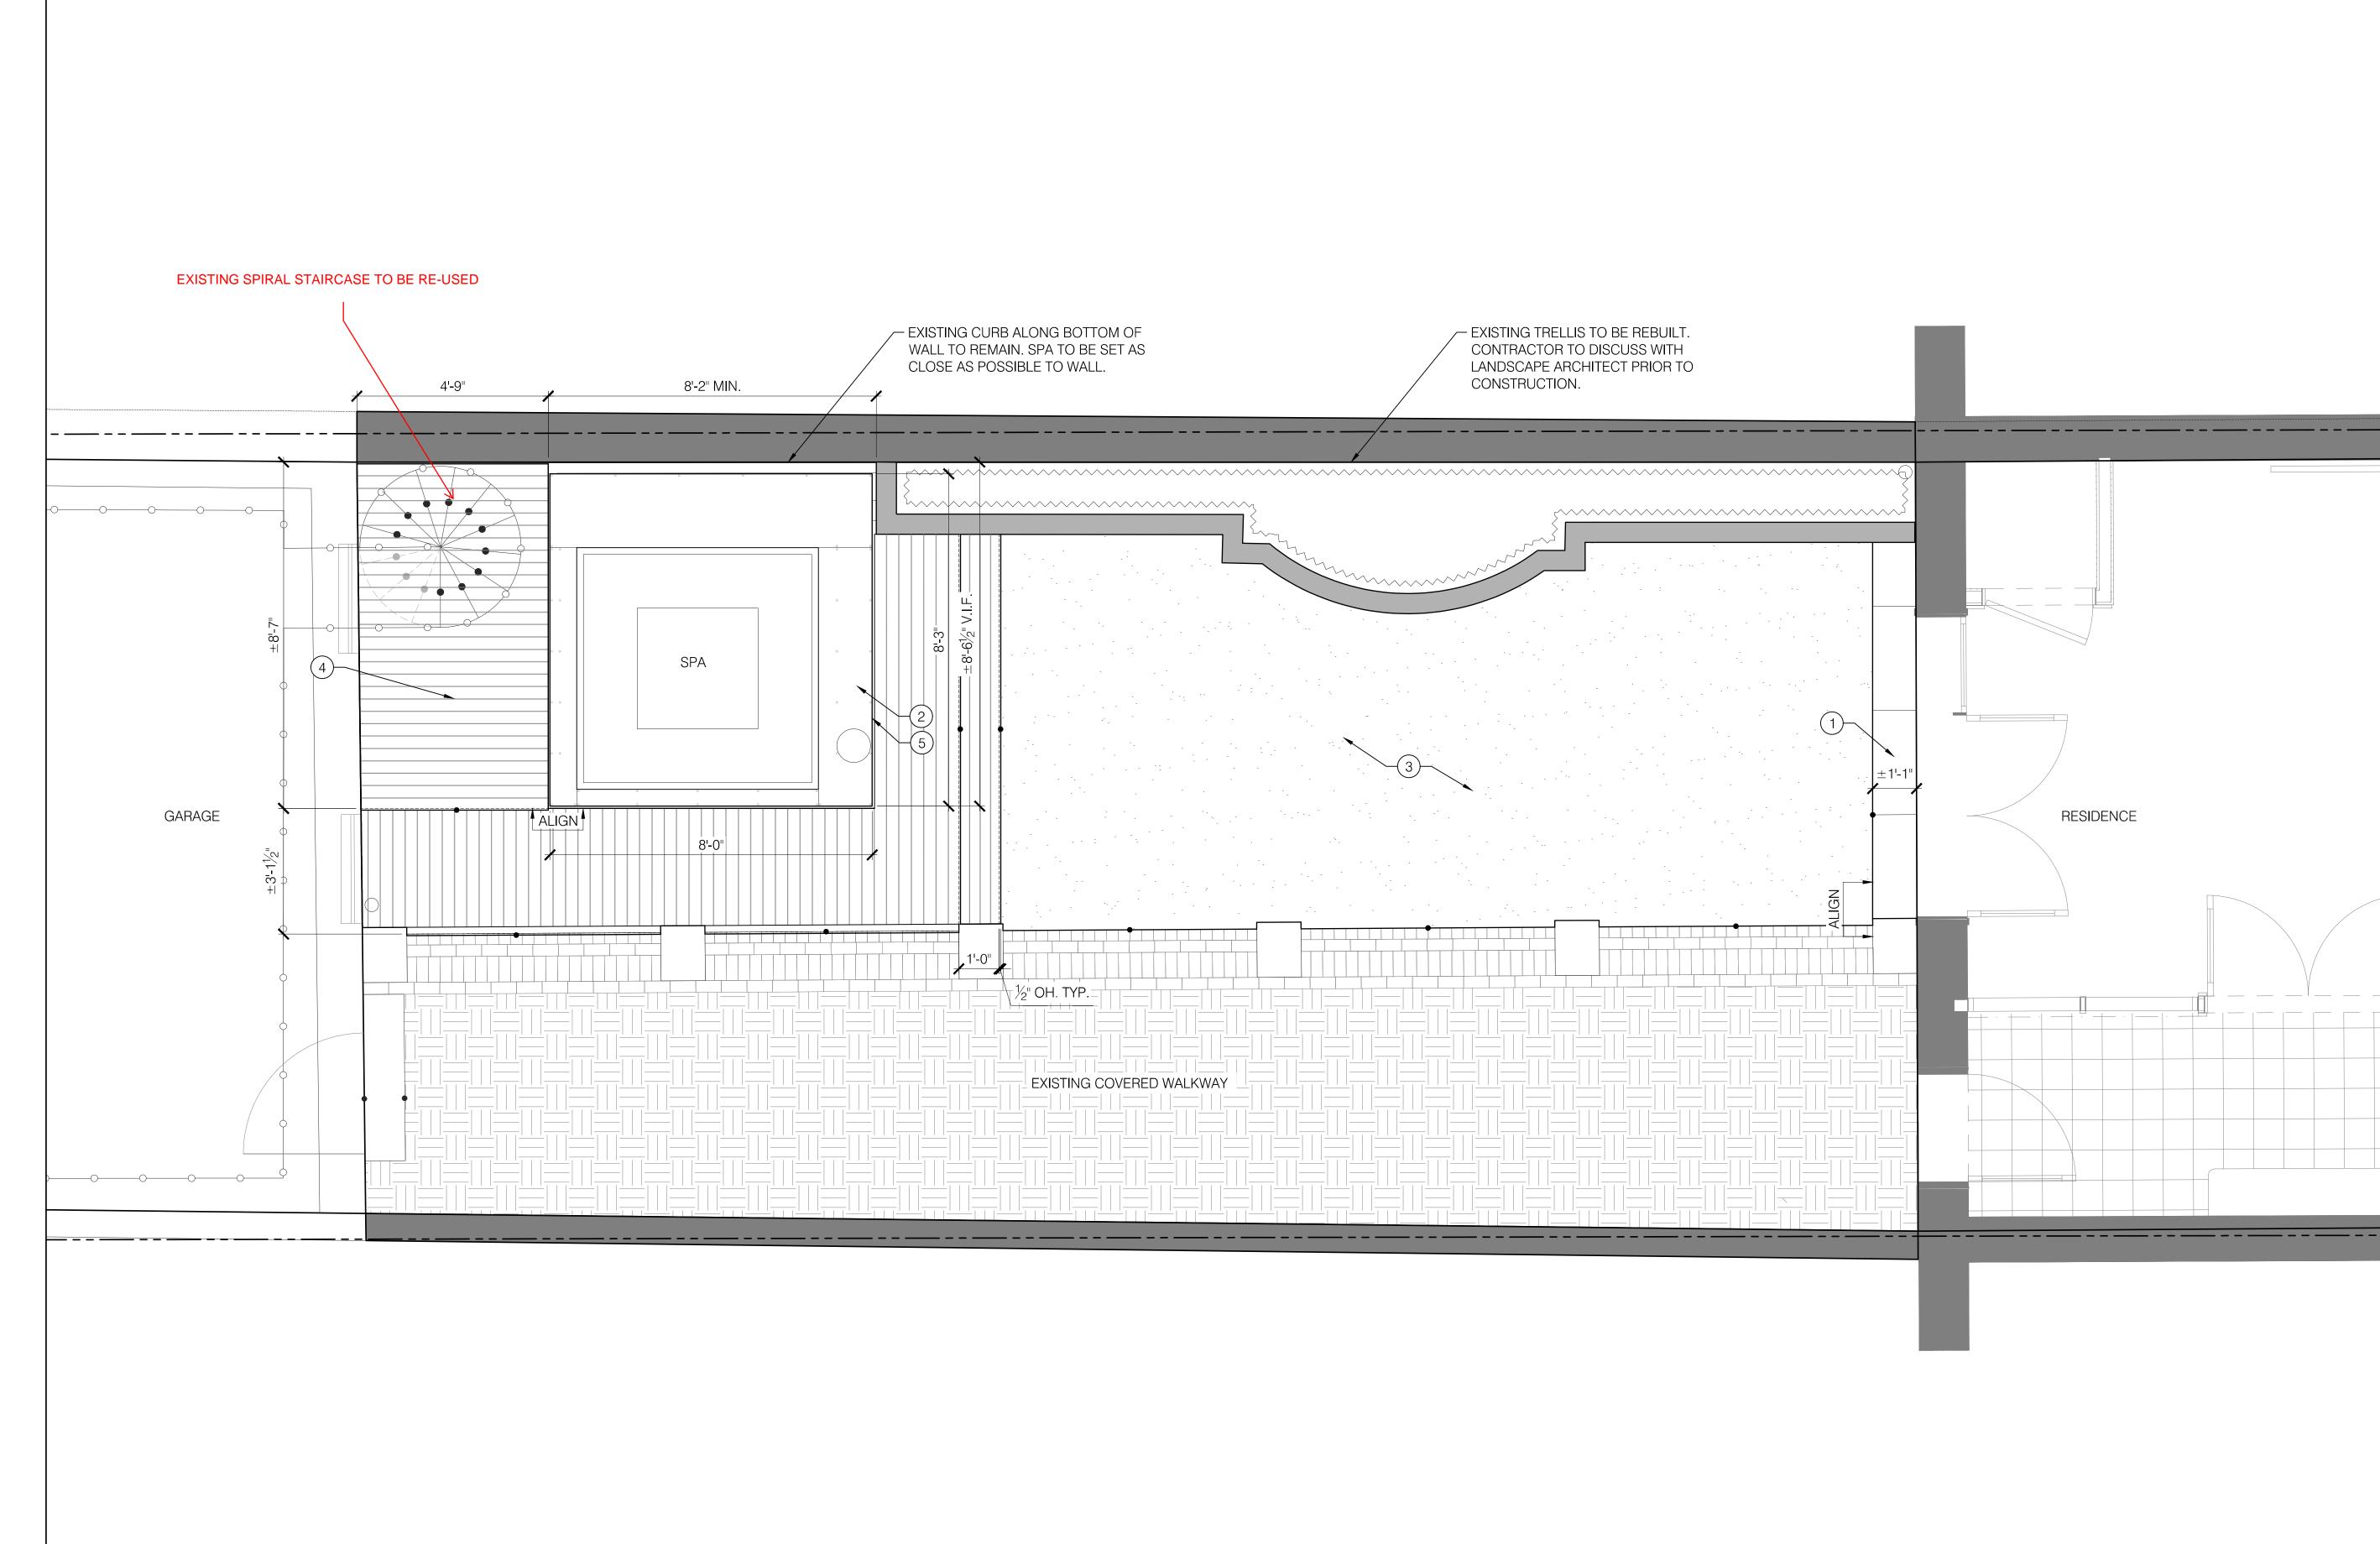

MATERIALS LIST

- STONE STEP, SEE 1/L4.01 (1)
- CONCRETE BASE FOR SPA, (2)SEE 2/L4.01
- (3)ARTIFICIAL TURF, SEE 3/L4.01
- WOOD DECKING, SEE 1/L4.02 (4)
- SPA, SEE MANUFACTURERS 5 SPECIFICATIONS

## LEGEND

----- PROPERTY LINE BEDLINE ~~~~~ EXISTING WALL POINT OF BEGINNING

## GENERAL NOTES:

1. All line and grade work per drawings and specifications shall be laid out by a Registered Civil Engineer or surveyor engaged by the Contractor.

2. All lines and dimensions are parallel or perpendicular to the lines from which they are measured unless otherwise indicated.

3. All dimensions are from face of building foundation, wall or curb unless otherwise noted.

4. The dimensions shown on the drawings show design intent and must be field verified prior to preparation of Shop Drawings. Shop Drawings for all paving layout shall be based on actual layout and field measurement by the Contractor. 5. Contractor shall stake the centerline and edges of all

elements in the field for approval by the Landscape Architect prior to beginning the work. 6. Restore existing conditions, including repaving, resetting

site improvements, and seeding, as necessary in areas of proposed utility improvements.

7. Contractor is responsible for documenting the locations of any existing site elements to be reset in their same horizontal location.

8. Provide (3) 2" PVC schedule 40 pipe sleeves under new pavement as shown on the Sleeving Plan.

## FOR PRICING -NOT FOR CONSTRUCTION Date: Scale:

10 JUNE 2022 Project No.

21008

1/2" = 1'0" 0 Drawing by: Checked by: CF

EK/GL

LAYOUT AND MATERIALS PLAN

L1.01

GARAGE OBSTRUCTS VIEW OF COURTYARD FROM BACK STREET