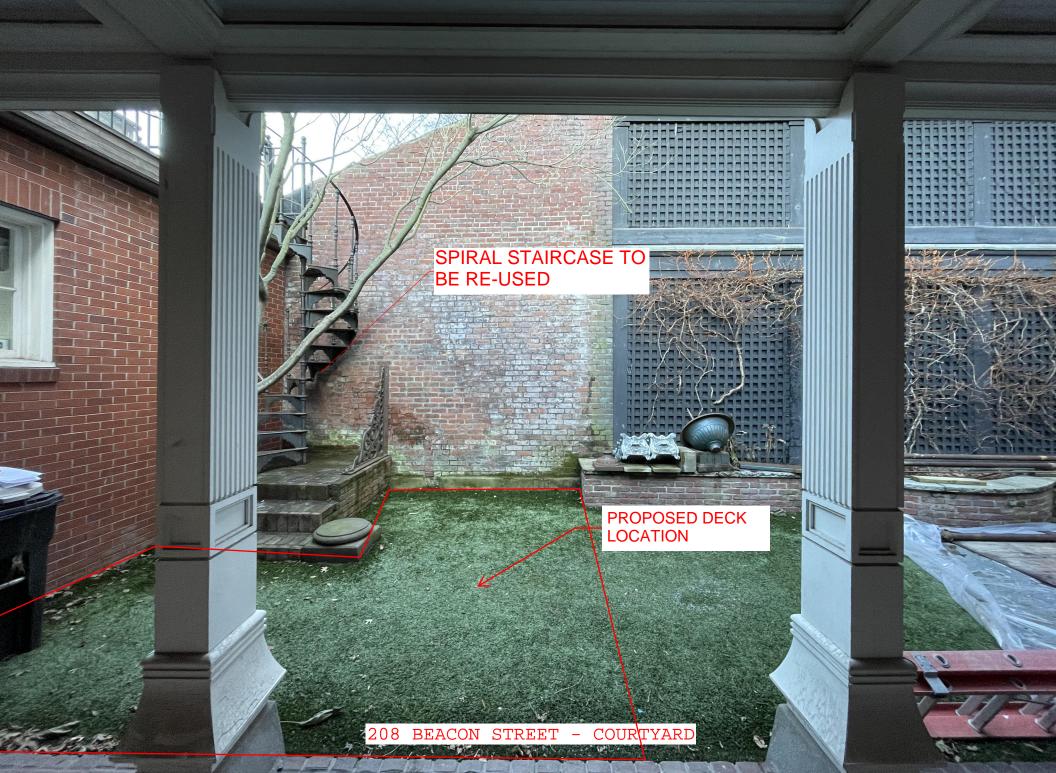

208 Beacon Street - VIEW FROM BACK STREET

208 Beacon Street - VIEW FROM BACK STREET

----

1

GARAGE OBSTRUCTS VIEW OF COURTYARD FROM BACK STREET

L.SHAUGHNESSY