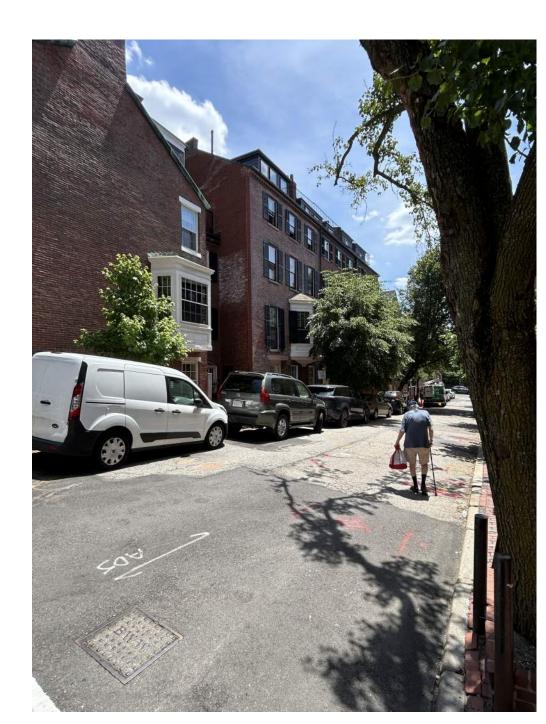

# THE PERRY RESIDENCE

5 W. CEDAR STREET BOSTON MA 02108

bays on 108 Mount Vernon Street are light-colored, matching the trim and sash.

Two bay windows at 11 West Cedar Street (in the same block as number 5) match their houses' off-white trim and sash.

9 Willow Street at the upper end of Acorn Street from 5 West Cedar has the same light-colored bay and window combination.

The bay matches the sash and trim at 62 Chestnut Street (where West Cedar ends).