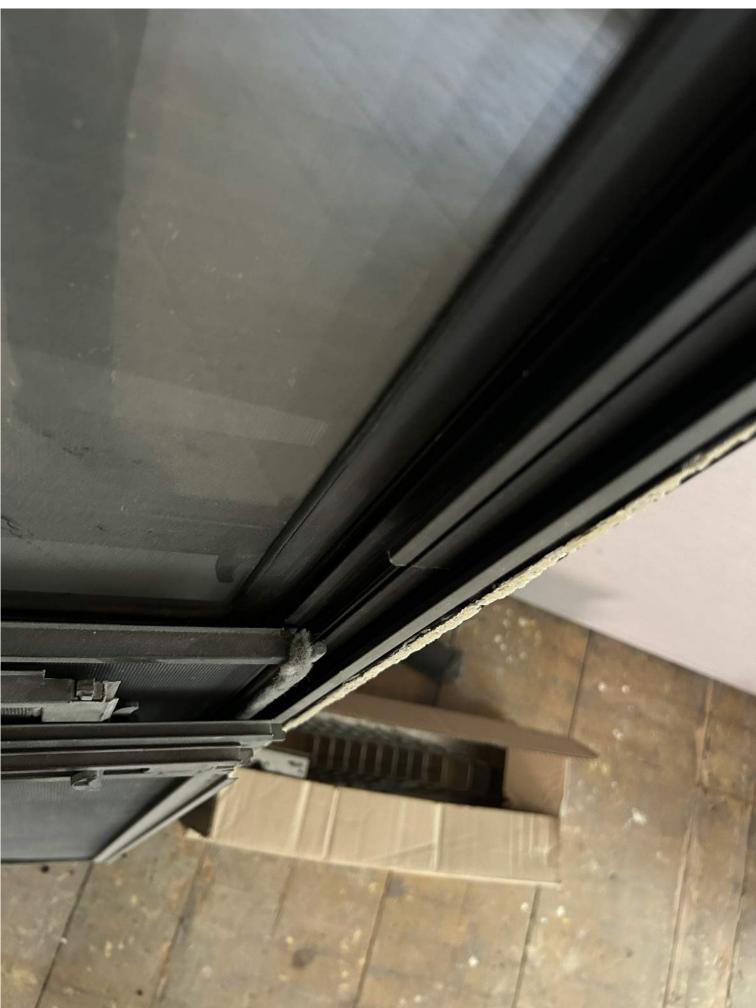

The replacement storms have a reduced frame size and does not overlap the window sash. The frame has a reduced cross section profile so it does not protrude away from the window frame as the triple track storms currently in use. The frame aligns with the meeting rail of the double hung windows.