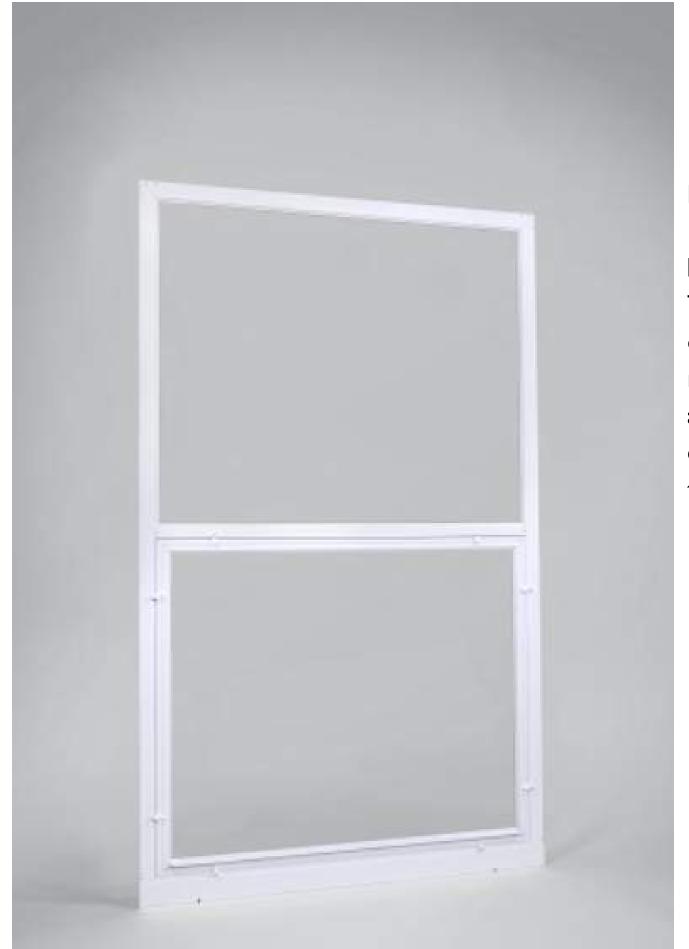

MARK DATE REVISIONS

A 6/26/2024 FOR 7/18/24 BHACD HEARING

Print Date:

**ELEVATIONS** 

BHACD-I

Existing black triple track storm windows.

Proposed replacement storm windows - Allied Windows Inc., Historic One Lite removeable bottom sash. Colored like exterior trim and sash.

The replacement storms have a reduced frame size and does not overlap the window sash. The frame has a reduced cross section profile so it does not protrude away from the window frame as the triple track storms currently in use. The frame aligns with the meeting rail of the double hung windows.

Photos from manufacturer of installed examples of the proposed replacement storm windows - Allied Windows Inc., Historic One Lite with removeable bottom sash. Colored like exterior trim and sash. Clear glass.