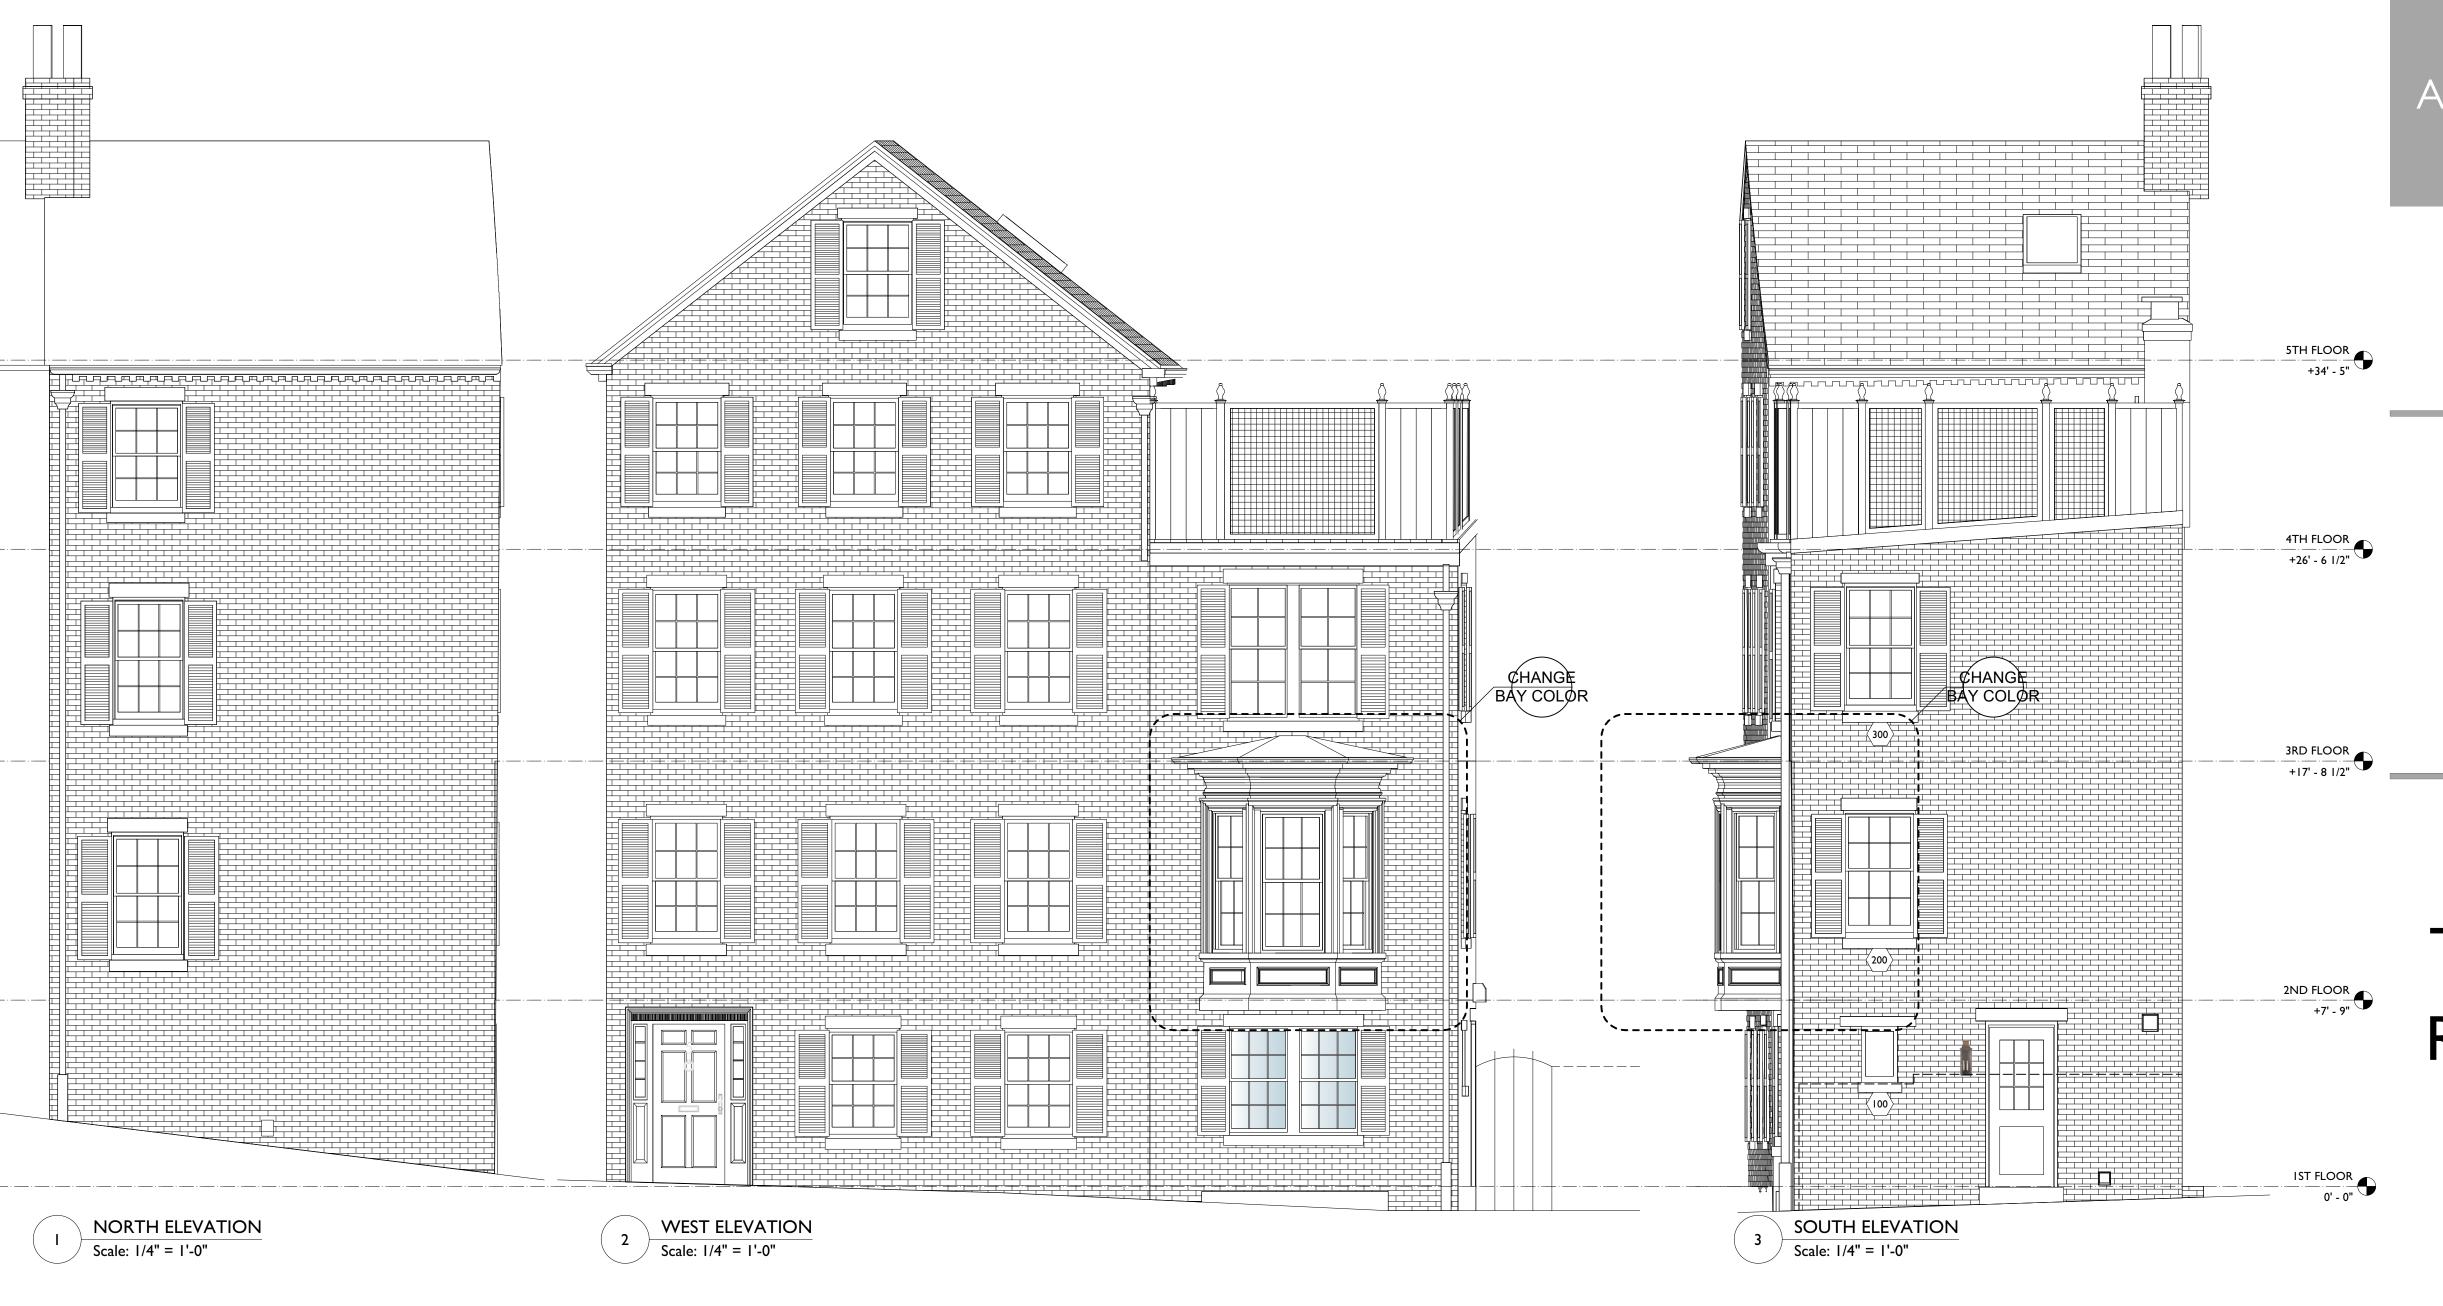

# THE PERRY RESIDENCE

5 W. CEDAR STREET BOSTON MA 02108

bays on 108 Mount Vernon Street are light-colored, matching the trim and sash.

Two bay windows at 11 West Cedar Street (in the same block as number 5) match their houses' off-white trim and sash.

9 Willow Street at the upper end of Acorn Street from 5 West Cedar has the same light-colored bay and window combination.

The bay matches the sash and trim at 62 Chestnut Street (where West Cedar ends).

MARK DATE REVISIONS

A 6/26/2024 FOR 7/18/24 BHACD HEARING

Print Date:

**ELEVATIONS** 

BHACD-I

Existing black triple track storm windows.

Proposed replacement storm windows - Allied Windows Inc., Historic One Lite removeable bottom sash. Colored like exterior trim and sash.