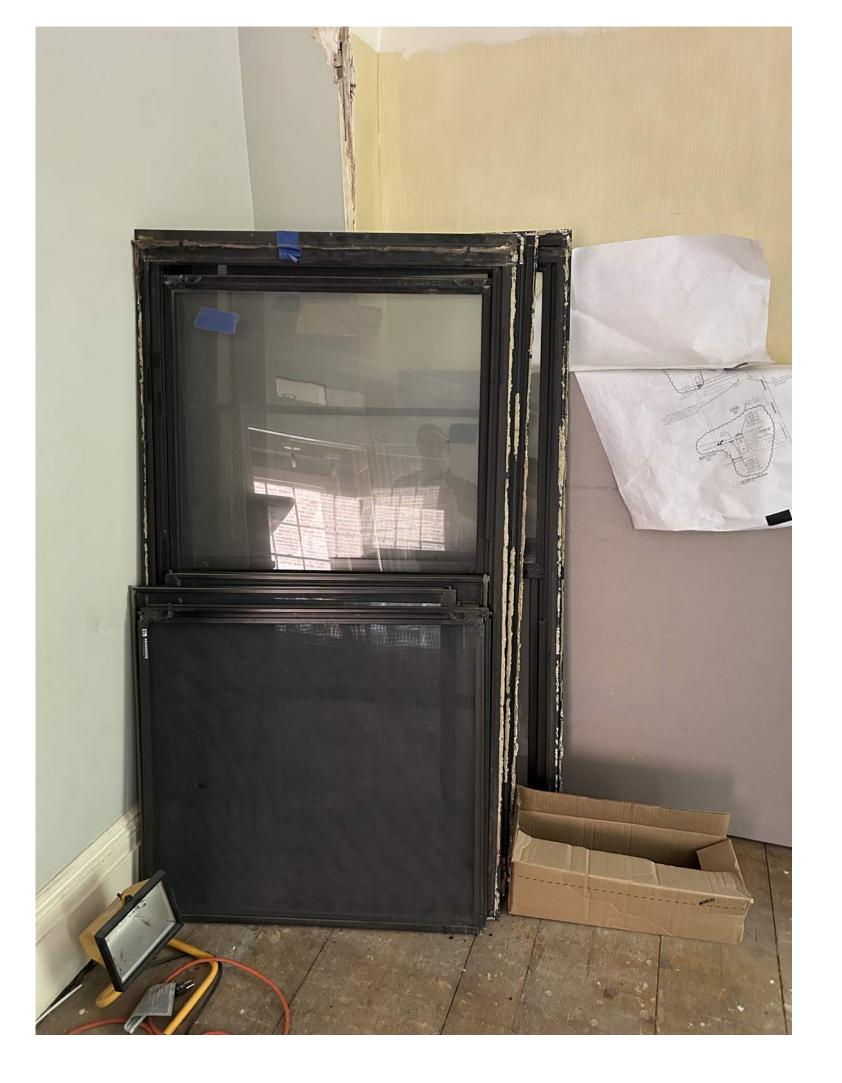

MARK DATE REVISIONS

A 6/26/2024 FOR 7/18/24 BHACD HEARING

Print Date:

**ELEVATIONS** 

BHACD-I

Existing black triple track storm windows.

Proposed replacement storm windows - Allied Windows Inc., Historic One Lite removeable bottom sash. Colored like exterior trim and sash.

The replacement storms have a reduced frame size and does not overlap the window sash. The frame has a reduced cross section profile so it does not protrude away from the window frame as the triple track storms currently in use. The frame aligns with the meeting rail of the double hung windows.