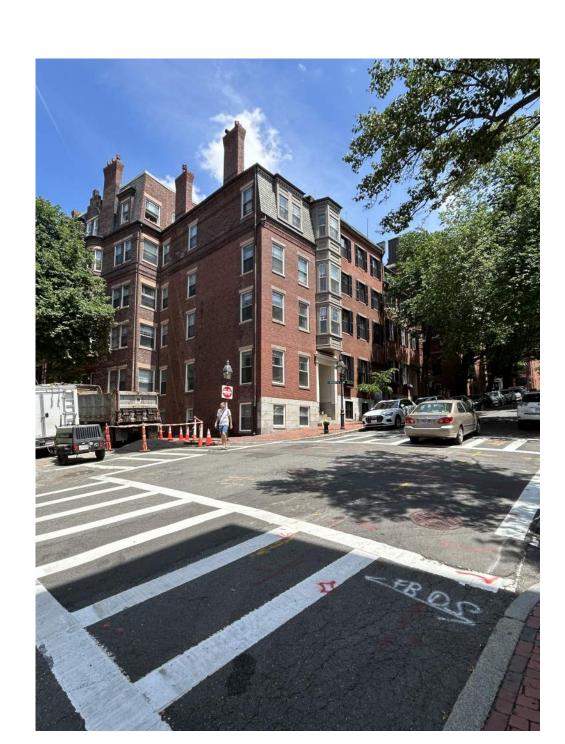

# THE PERRY RESIDENCE

5 W. CEDAR STREET BOSTON MA 02108

bays on 108 Mount Vernon Street are light-colored, matching the trim and sash.

Two bay windows at 11 West Cedar Street (in the same block as number 5) match their houses' off-white trim and sash.