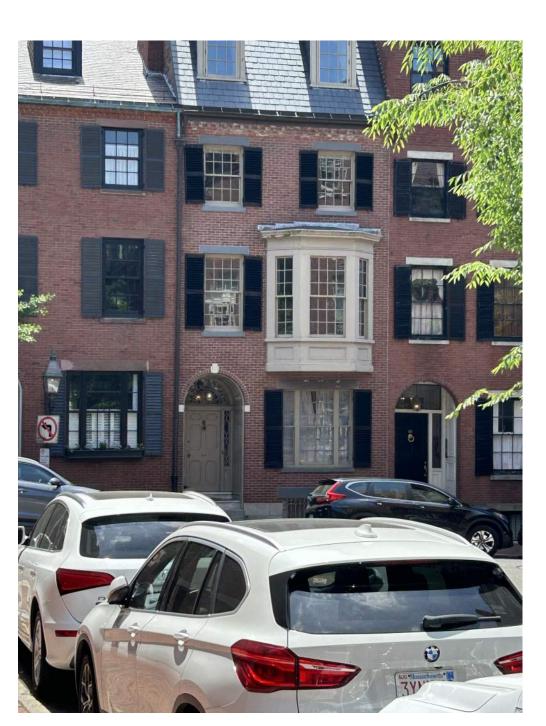

# THE PERRY RESIDENCE

5 W. CEDAR STREET BOSTON MA 02108

bays on 108 Mount Vernon Street are light-colored, matching the trim and sash.

Two bay windows at 11 West Cedar Street (in the same block as number 5) match their houses' off-white trim and sash.

9 Willow Street at the upper end of Acorn Street from 5 West Cedar has the same light-colored bay and window combination.

The bay matches the sash and trim at 62 Chestnut Street (where West Cedar ends).