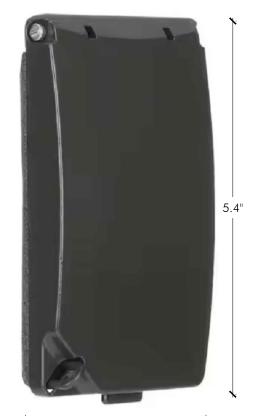

PROPOSED "EMERGENCY DISCONNECT" PLACARD

- COMMERCIAL ELECTRIC, 822 138
- COLOR = BRONZE
- WEATHERPROOF
- NEMA 3R COMPLIANT

PROPOSED ELECTRICAL SHUTOFF COVER

58 WINTER STREET BOSTON, MA  $6\,1\,7\,.\,5\,4\,2\,.\,1\,0\,8\,0$ 