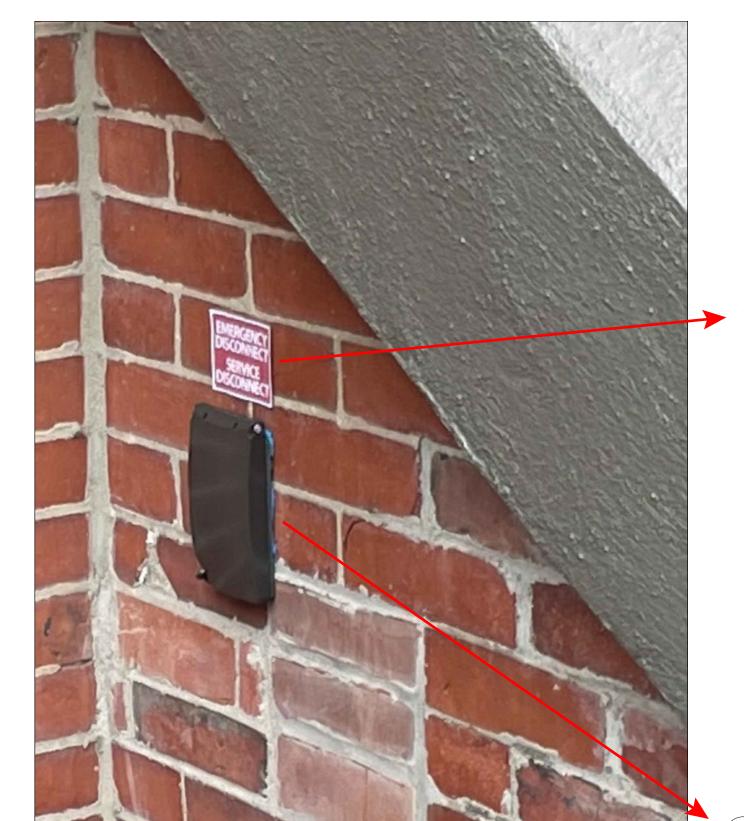

PROPOSED "EMERGENCY DISCONNECT" PLACARD

- COMMERCIAL ELECTRIC, 822 138
- COLOR = BRONZE
- WEATHERPROOF
- NEMA 3R COMPLIANT

PROPOSED ELECTRICAL SHUTOFF COVER

58 WINTER STREET BOSTON, MA  $6\,1\,7\,.\,5\,4\,2\,.\,1\,0\,8\,0$ 

PROPOSED EMERGENCY ELECTRICAL SHUTOFF DETAIL