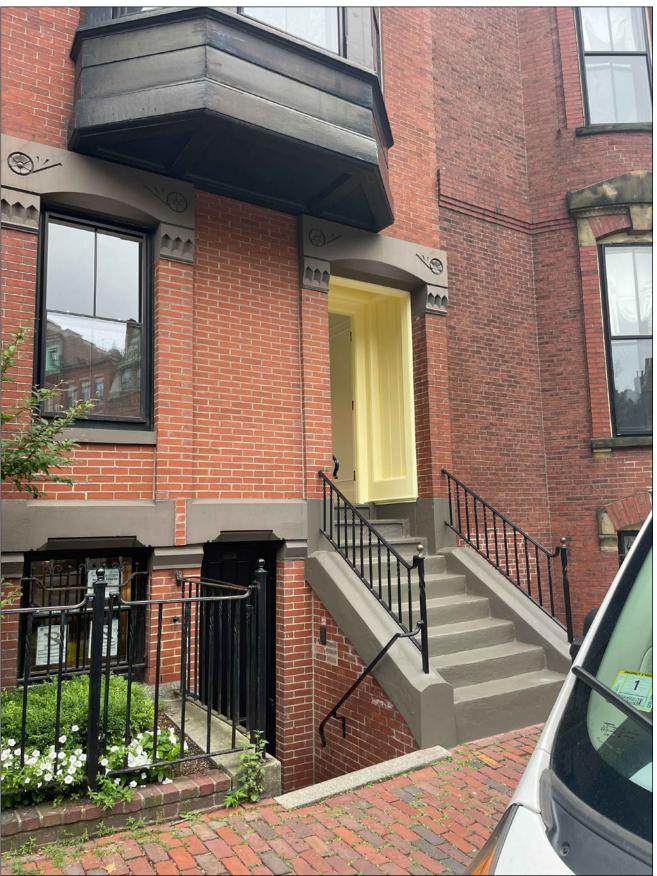

## 160 MT VERNON ST BOSTON, MA

STAMI

DRAWING NAME:

FRONT ENTRY WITH PROPOSED EMERGENCY ELECTRICAL SHUTOFF

SCAL

NOT TO SCALE

SHEET NUMBER:

A001