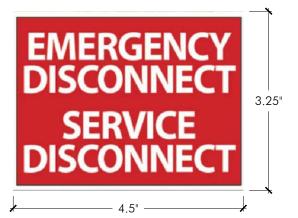

PROPOSED "EMERGENCY DISCONNECT" PLACARD

- COMMERCIAL ELECTRIC, 822 138
- COLOR = BRONZE
- WEATHERPROOF
- NEMA 3R COMPLIANT

PROPOSED ELECTRICAL SHUTOFF COVER

58 WINTER STREET BOSTON, MA  $6\,1\,7\,.\,5\,4\,2\,.\,1\,0\,8\,0$ 