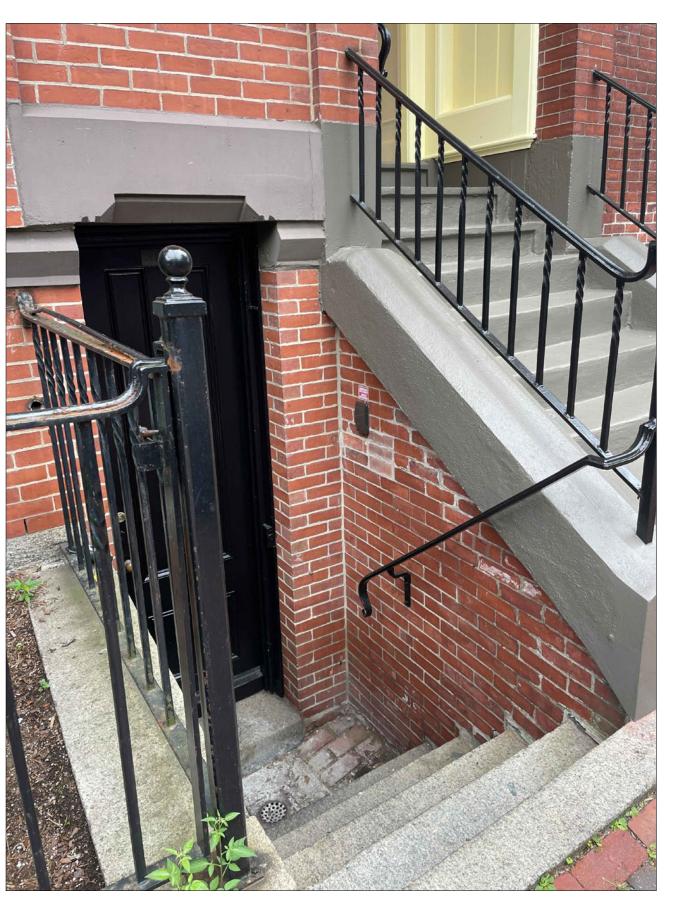

## 160 MT VERNON ST BOSTON, MA

STAMP:

DRAWING NAME:

PROPOSED EMERGENCY ELECTRICAL SHUTOFF

SCALI

NOT TO SCALE

SHEET NUMBER:

A002