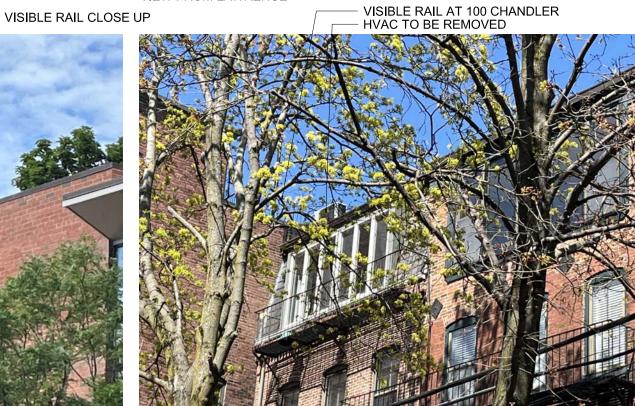

VIEW TO 100 CHANDLER, PARAPET WALL & CHIMNEY AT 94 CHANDLER

EXISTING CONDITIONS WITH MOCKUP AT ROOF LEVEL

10 JUNE 2024 LANDMARKS SUBMISSTION

REVISIONS:

RAIL AT LAWRANCE

RAIL AT 100 CHANDLER NOT TO CODE AND

SEEN

RAIL AT LAWRENCE

HVAC TO BE RELOCATED

CHIMNEY AT 94 CHANDLER

EXAMPLE GALVANIZED STEEL RAIL (GREY) TO BLEND WITH SKY. PROPOSED AS ALTERNATE TO BLACK RAIL IN EXCHANGE FOR PARTIAL VISIBILITY.

617 510 6510 chris@cjb-architect.com