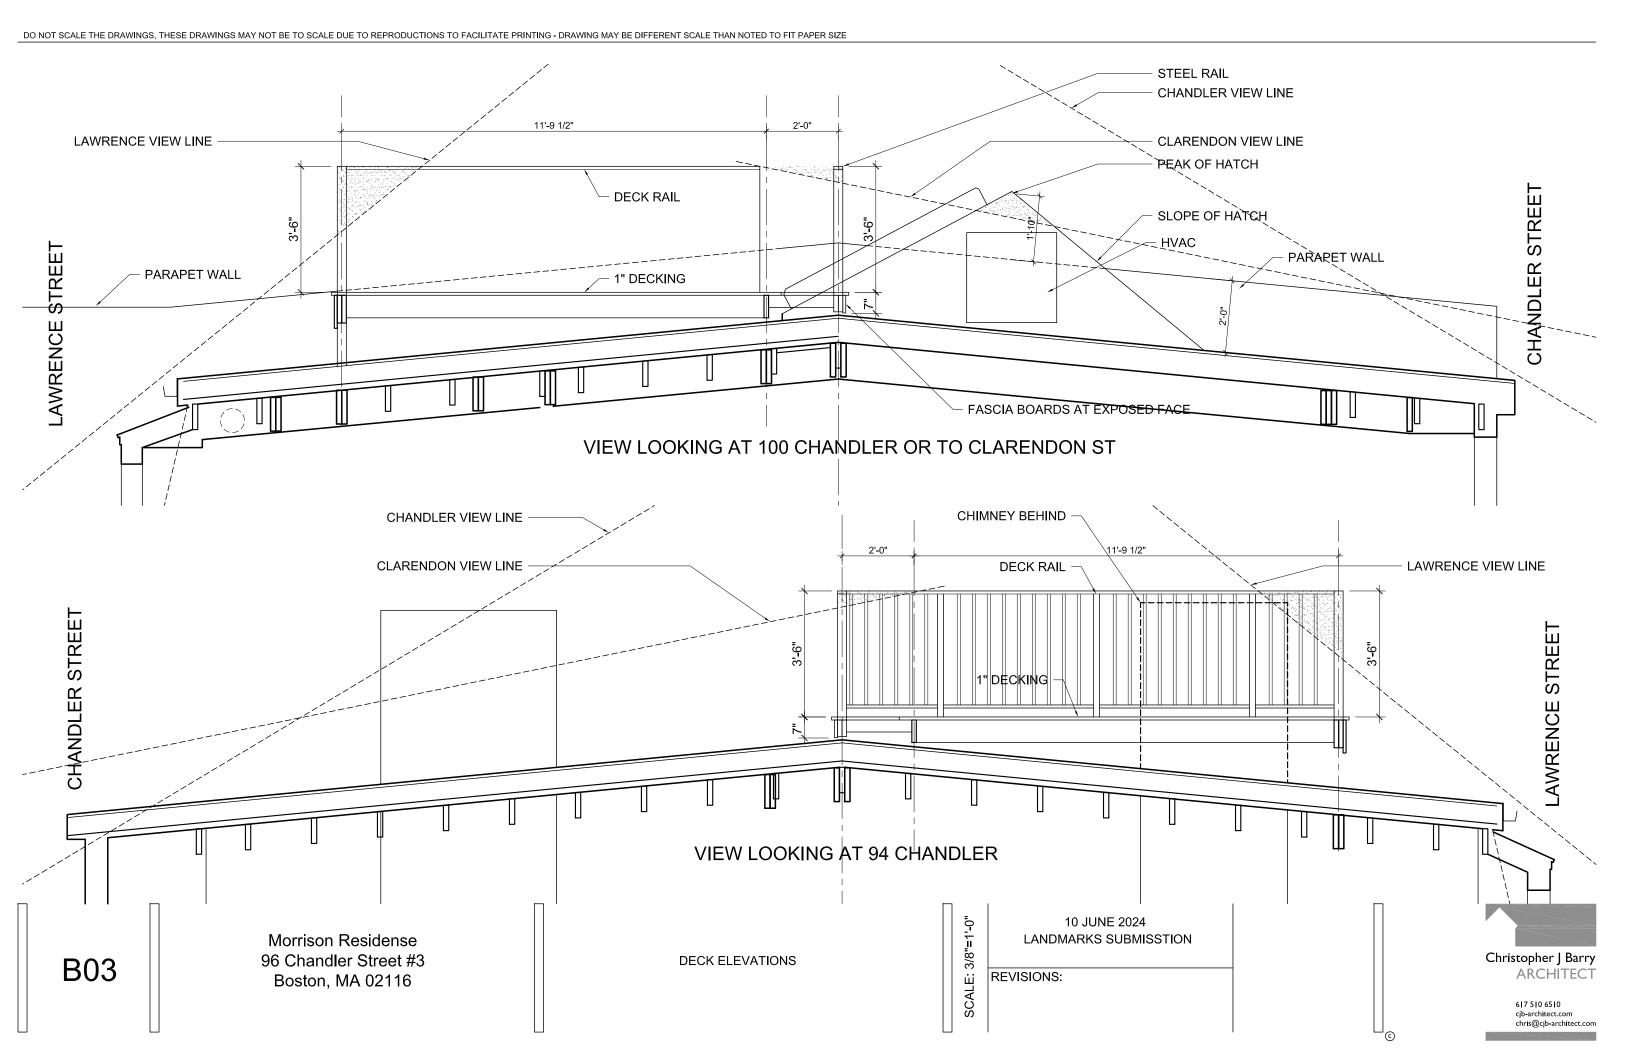

## RAIL AT CHANDLER

VIEW TO 100 CHANDLER, PARAPET WALL WITH PROPOSED RAIL

VIEW TO 100 CHANDLER, PARAPET WALL, PROPOSED RAIL AND HATCH

P01

Morrison Residense 96 Chandler Street #3 Boston, MA 02116

VIEW TO 94 CHANDLER

VIEW TO 100 CHANDLER, PARAPET WALL & CHIMNEY AT 94 CHANDLER

EXISTING CONDITIONS WITH MOCKUP AT ROOF LEVEL

10 JUNE 2024 LANDMARKS SUBMISSTION

REVISIONS:

RAIL AT LAWRANCE

RAIL AT 100 CHANDLER NOT TO CODE AND

SEEN

RAIL AT LAWRENCE

HVAC TO BE RELOCATED

CHIMNEY AT 94 CHANDLER

EXAMPLE GALVANIZED STEEL RAIL (GREY) TO BLEND WITH SKY. PROPOSED AS ALTERNATE TO BLACK RAIL IN EXCHANGE FOR PARTIAL VISIBILITY.

617 510 6510 chris@cjb-architect.com