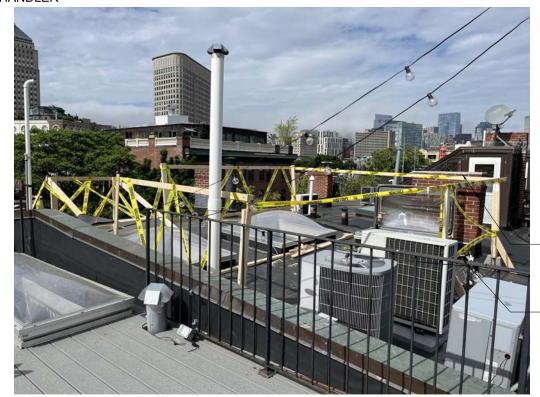

## RAIL AT CHANDLER

VIEW TO 100 CHANDLER, PARAPET WALL WITH PROPOSED RAIL

VIEW TO 100 CHANDLER, PARAPET WALL, PROPOSED RAIL AND HATCH

P01

Morrison Residense 96 Chandler Street #3 Boston, MA 02116

VIEW TO 94 CHANDLER

VIEW TO 100 CHANDLER, PARAPET WALL & CHIMNEY AT 94 CHANDLER

EXISTING CONDITIONS WITH MOCKUP AT ROOF LEVEL

10 JUNE 2024 LANDMARKS SUBMISSTION

REVISIONS:

RAIL AT LAWRANCE

RAIL AT 100 CHANDLER NOT TO CODE AND