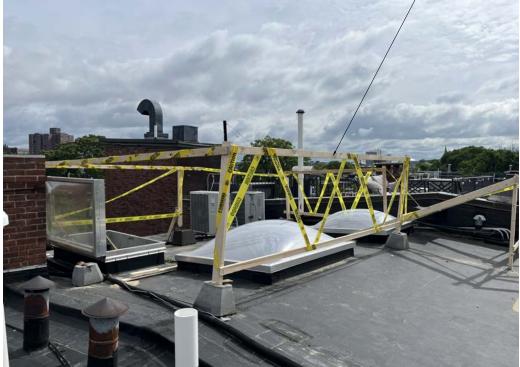

## RAIL AT CHANDLER

VIEW TO 100 CHANDLER, PARAPET WALL WITH PROPOSED RAIL

VIEW TO 100 CHANDLER, PARAPET WALL, PROPOSED RAIL AND HATCH

P01

Morrison Residense 96 Chandler Street #3 Boston, MA 02116

VIEW TO 94 CHANDLER

VIEW TO 100 CHANDLER, PARAPET WALL & CHIMNEY AT 94 CHANDLER

EXISTING CONDITIONS WITH MOCKUP AT ROOF LEVEL

10 JUNE 2024 LANDMARKS SUBMISSTION

REVISIONS:

RAIL AT LAWRANCE

RAIL AT 100 CHANDLER NOT TO CODE AND