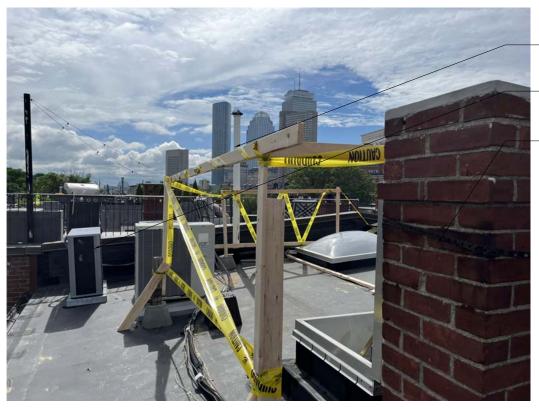

VIEW TO 100 CHANDLER, PARAPET WALL & CHIMNEY AT 94 CHANDLER

EXISTING CONDITIONS WITH MOCKUP AT ROOF LEVEL

10 JUNE 2024 LANDMARKS SUBMISSTION

REVISIONS:

RAIL AT LAWRANCE

RAIL AT 100 CHANDLER NOT TO CODE AND

SEEN

RAIL AT LAWRENCE

HVAC TO BE RELOCATED

CHIMNEY AT 94 CHANDLER

EXAMPLE GALVANIZED STEEL RAIL (GREY) TO BLEND WITH SKY. PROPOSED AS ALTERNATE TO BLACK RAIL IN EXCHANGE FOR PARTIAL VISIBILITY.

617 510 6510 chris@cjb-architect.com