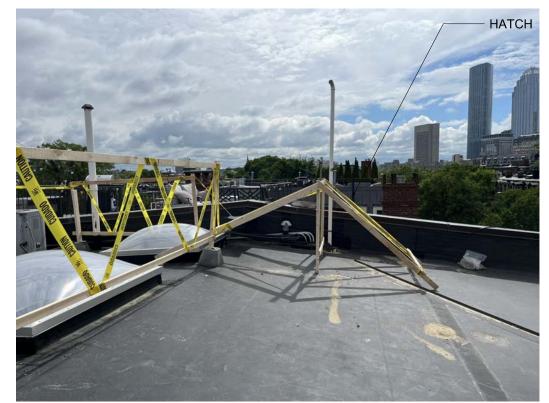

## RAIL AT CHANDLER

VIEW TO 100 CHANDLER, PARAPET WALL WITH PROPOSED RAIL

VIEW TO 100 CHANDLER, PARAPET WALL, PROPOSED RAIL AND HATCH

P01

Morrison Residense 96 Chandler Street #3 Boston, MA 02116

VIEW TO 94 CHANDLER

VIEW TO 100 CHANDLER, PARAPET WALL & CHIMNEY AT 94 CHANDLER

EXISTING CONDITIONS WITH MOCKUP AT ROOF LEVEL

10 JUNE 2024 LANDMARKS SUBMISSTION

REVISIONS:

RAIL AT LAWRANCE

RAIL AT 100 CHANDLER NOT TO CODE AND