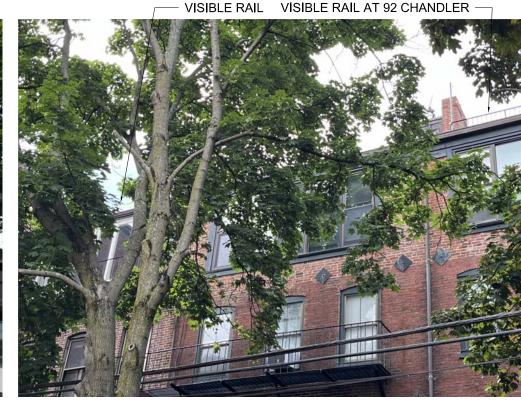

## RAIL AT CHANDLER

VIEW TO 100 CHANDLER, PARAPET WALL WITH PROPOSED RAIL

VIEW TO 100 CHANDLER, PARAPET WALL, PROPOSED RAIL AND HATCH

P01

Morrison Residense 96 Chandler Street #3 Boston, MA 02116

VIEW TO 94 CHANDLER

VIEW TO 100 CHANDLER, PARAPET WALL & CHIMNEY AT 94 CHANDLER

EXISTING CONDITIONS WITH MOCKUP AT ROOF LEVEL

10 JUNE 2024 LANDMARKS SUBMISSTION

REVISIONS:

RAIL AT LAWRANCE

RAIL AT 100 CHANDLER NOT TO CODE AND