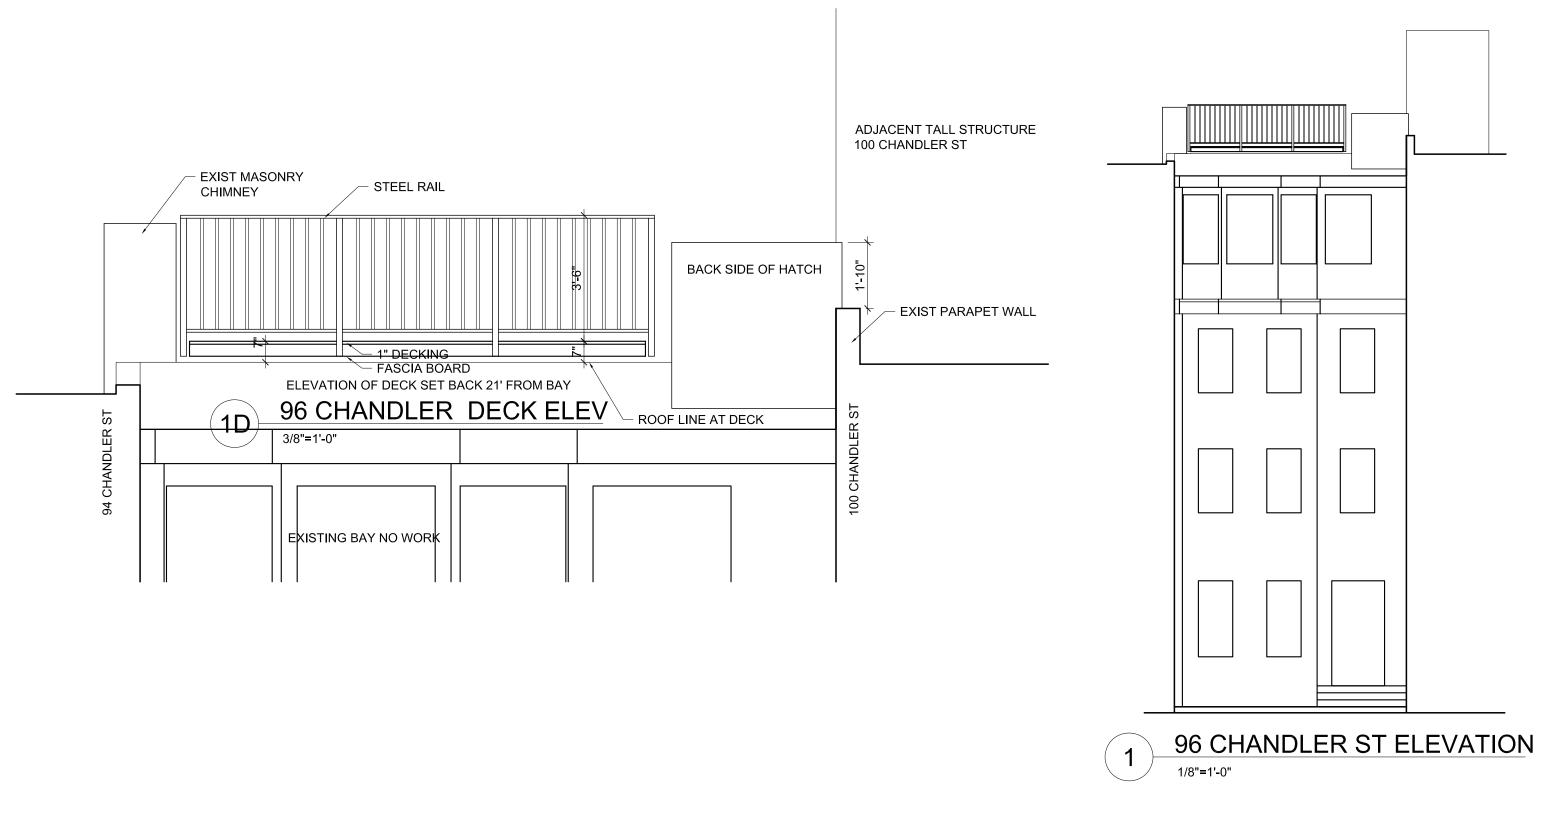

B04

Morrison Residense 96 Chandler Street #3 Boston, MA 02116

CHANDLER STREET ELEVATION

617 510 6510 cjb-architect.com chris@cjb-architect.com

Morrison Residense 96 Chandler Street #3 Boston, MA 02116

LAWRENCE STREET ELEVATION

10 JUNE 2024
LANDMARKS SUBMISSTION
REVISIONS:

chris@cjb-architect.com