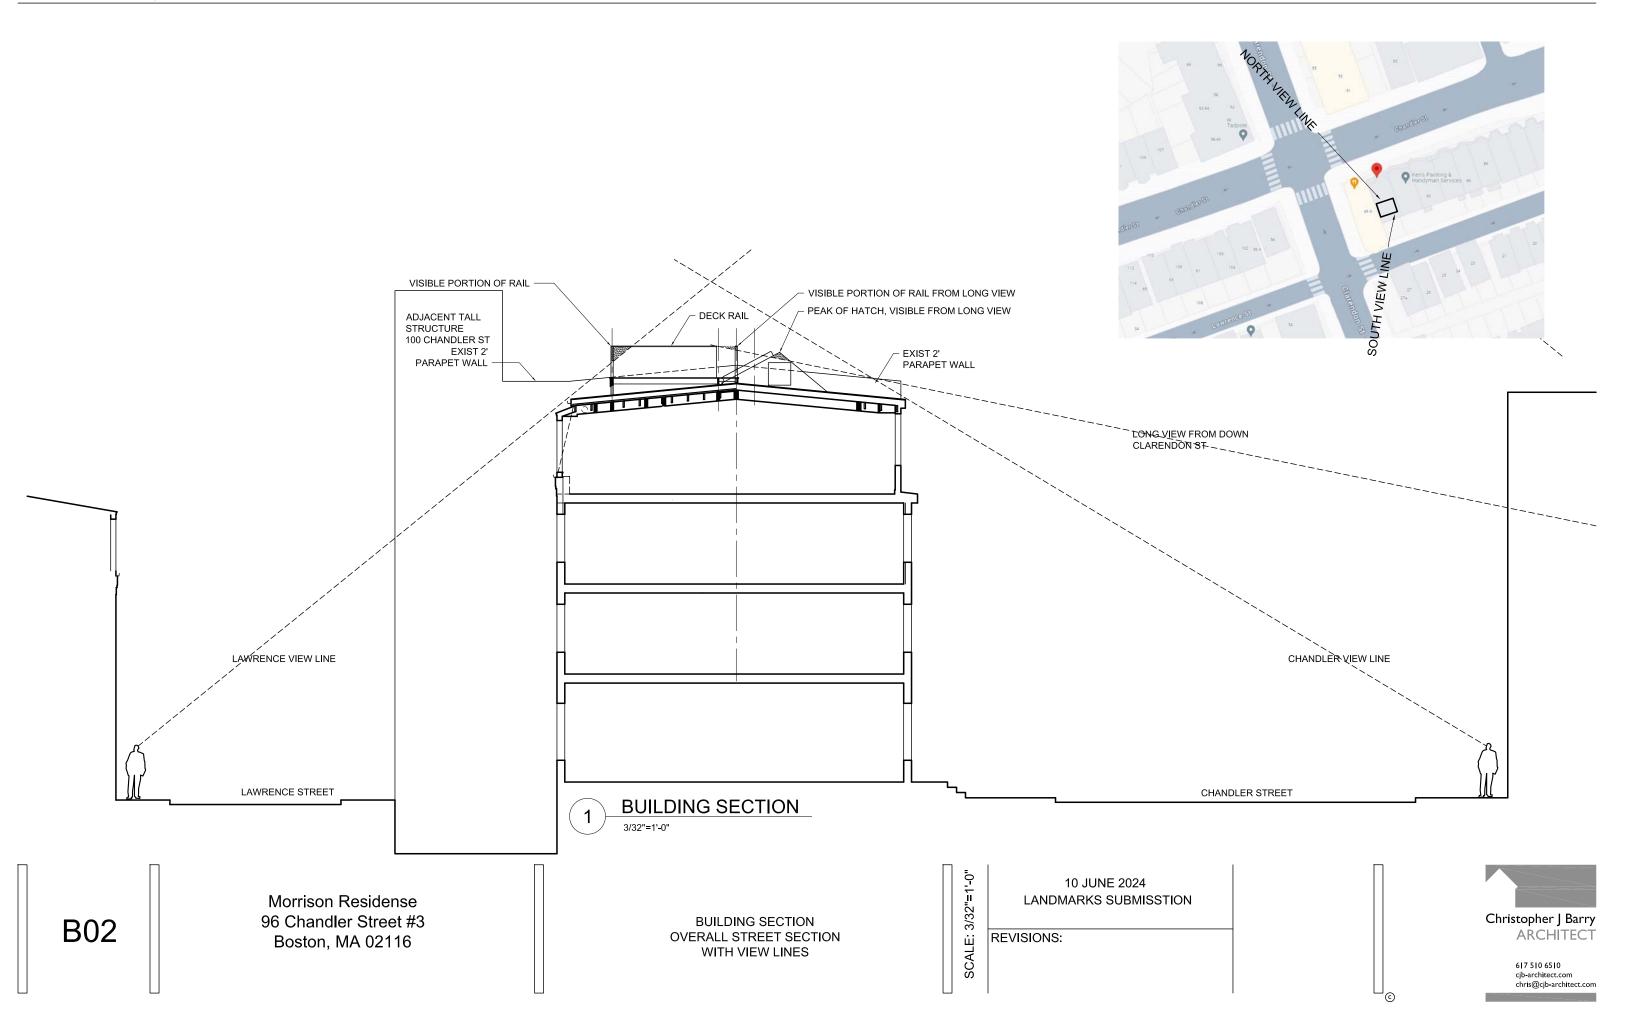

B04

Morrison Residense 96 Chandler Street #3 Boston, MA 02116

CHANDLER STREET ELEVATION

617 510 6510 cjb-architect.com chris@cjb-architect.com

Morrison Residense 96 Chandler Street #3 Boston, MA 02116

LAWRENCE STREET ELEVATION

10 JUNE 2024
LANDMARKS SUBMISSTION
REVISIONS:

chris@cjb-architect.com