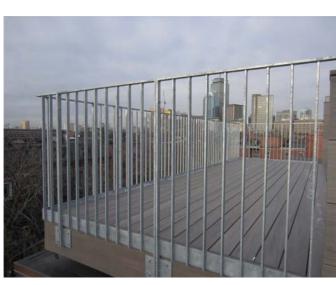

SEEN

RAIL AT LAWRENCE

HVAC TO BE RELOCATED

CHIMNEY AT 94 CHANDLER

EXAMPLE GALVANIZED STEEL RAIL (GREY) TO BLEND WITH SKY. PROPOSED AS ALTERNATE TO BLACK RAIL IN EXCHANGE FOR PARTIAL VISIBILITY.

617 510 6510 chris@cjb-architect.com