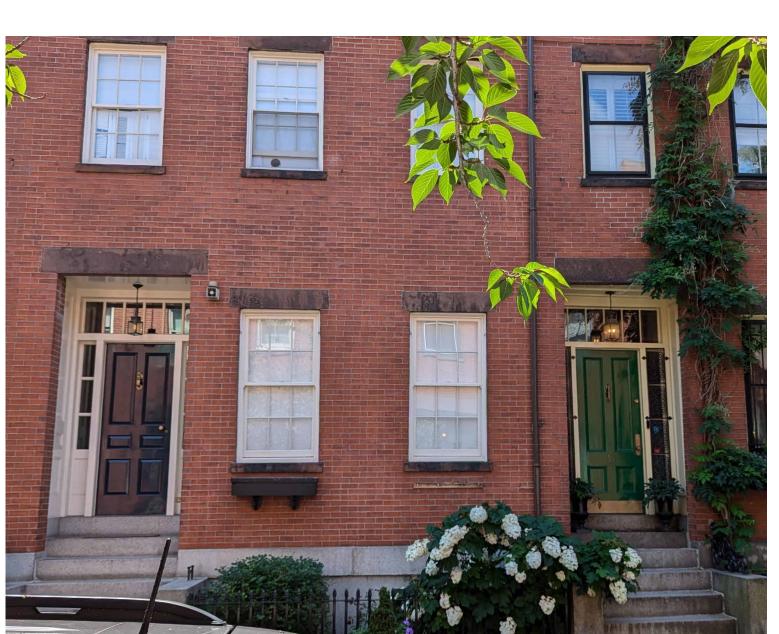

EVISTING SOUTH ELEVATION - SELDC 2

12 BOND FACADE - 1972

12 BOND STREET VIEW - 2024

12 BOND ENTRY DOOR - 2024

## 1 EXISTING SOUTH ELEVATION - SELDC 2 3/16" = 1'-0"

11 & 13 BOND STREET VIEW - 2024

14 BOND ENTRY DOOR - 2024