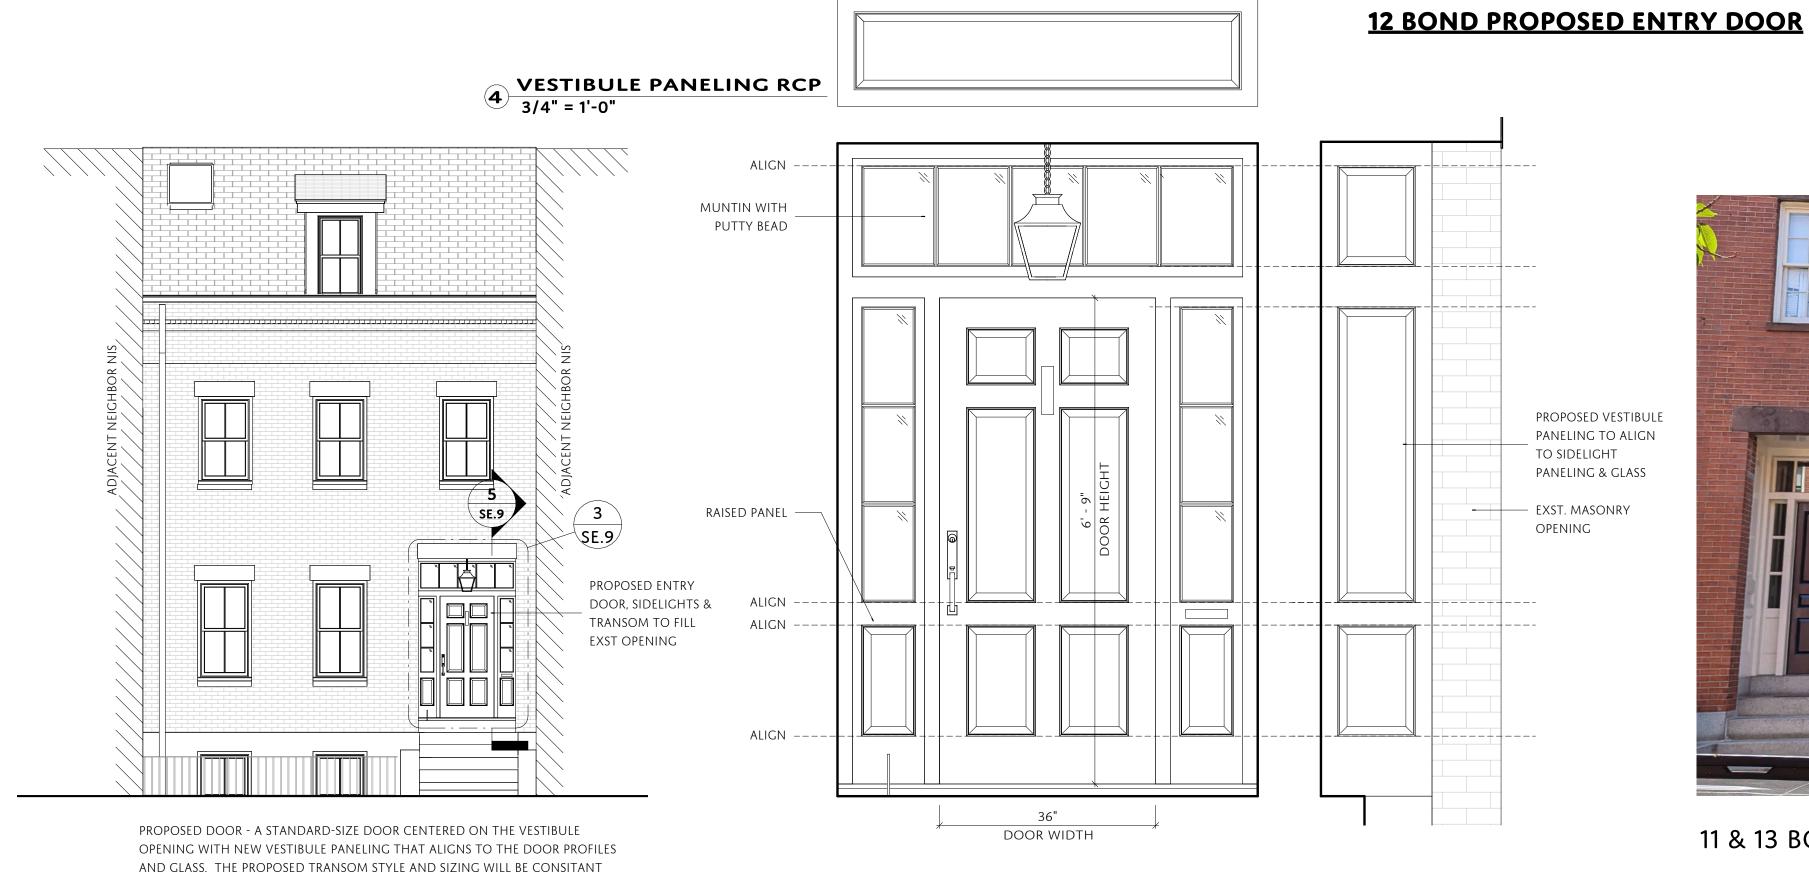

## 12 BOND ENTRY DOOR - SELDC PRESENTATION

REPLACE THE EXISTING FRONT DOOR, SIDE LIGHTS, TRANSOM AND VESTIBULE PANELING WITH CUSTOM NEW 6 PANEL WOOD DOOR, TRANSOM, SIDELIGHTS AND VESTIBULE PANELING.

SCALE: AS INDICATED

SHEET DATE: 06/27/24 SET DATE: 06/17/24 SHEET NUMBER:

**SE.9** 

PROPOSED SOUTH ELEVATION - SELDC 2

3/16" = 1'-0"

WITH THE PHOTOGRAPHS TAKEN OF 12 BOND IN 1972. THIS TRANSOM AND SIDELIGHT STYLE ARE ALSO CONSISTANT WITH OTHER HOUSES ON BOND STREET,

SPECIFICALLY 11,13,14 BOND.

3 PROPOSED ENTRY DOOR
3/4" = 1'-0"

**PROPOSED VESTIBULE PANELING**3/4" = 1'-0"

6/27/2024 4:23:43 PM