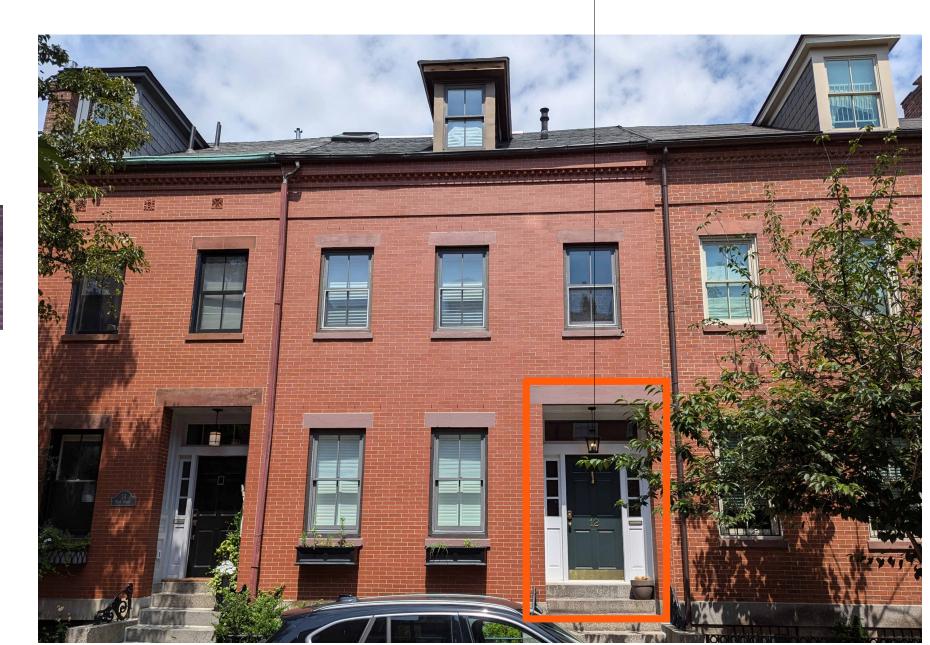

EVISTING SOUTH ELEVATION - SELDC 2

12 BOND FACADE - 1972

12 BOND STREET VIEW - 2024

12 BOND ENTRY DOOR - 2024

## 12 BOND ENTRY Door

12 BOND STREET, BOSTON, MA 02118

OWNER:

DAN & DEBBIE BRENNAN

HASE:

SELDC SUBMISSION

DRAWING TITLE:

EXISTING &
PROPOSED ENTRY
DOOR