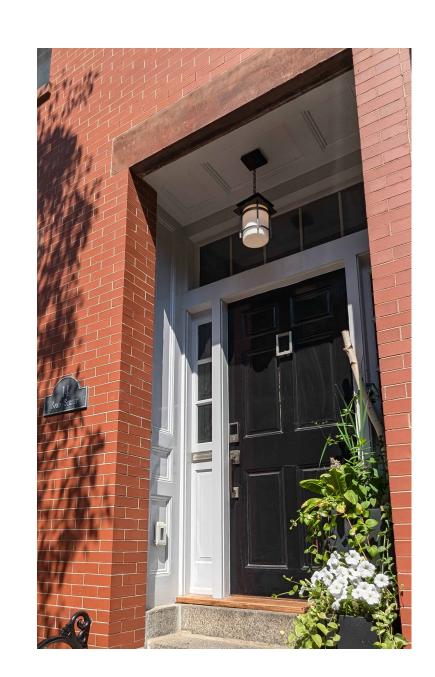

## 12 BOND EXISTING ENTRY DOOR

ENTRY DOOR ————

EXISTING ENTRY DOOR, TRANSOM, SIDELIGHTS, EXTERIOR VESTIBULE PANELING

116 St. Botolph St. Boston MA 02115

revisions:

. DATE REVISION DESCRIPTION

REMOVE & REPLACE EXST. ENTRY DOOR, SIDELICHETS DOOR, SIDELICHETS ADONG & EXT. VESTIBULE PANELING

THE EXISTING ENTRY DOOR DOES NOT FUNCTION PROPERLY AND THE TRANSOM IS CROOKED. THE DOOR, TRANSOM, AND SIDELIGHTS HAVE NO ALIGNMENT WITH THE EXTERIOR VESTIBULE PANELING, AND THE DOOR IS NOT CENTERED IN THE VESTIBULE OPENING.