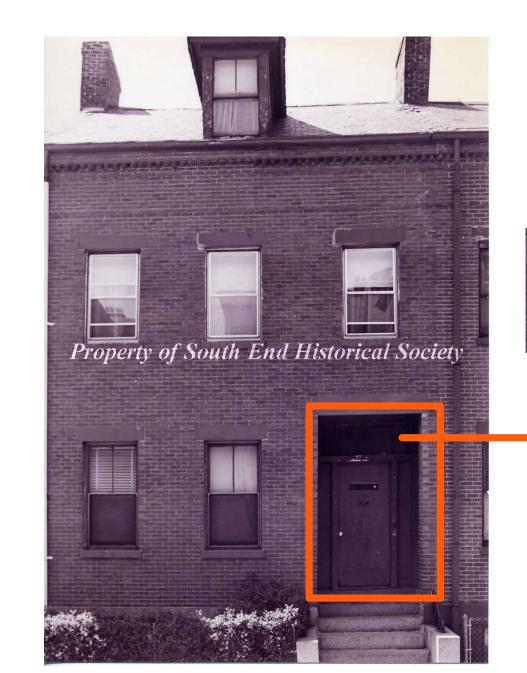

## 12 BOND EXISTING ENTRY DOOR

ENTRY DOOR ————

EXISTING ENTRY DOOR, TRANSOM, SIDELIGHTS, EXTERIOR VESTIBULE PANELING

116 St. Botolph St. Boston MA 02115

revisions:

. DATE REVISION DESCRIPTION

REMOVE & REPLACE EXST. ENTRY DOOR, SIDELICHETS DOOR, SIDELICHETS ADONG & EXT. VESTIBULE PANELING

THE EXISTING ENTRY DOOR DOES NOT FUNCTION PROPERLY AND THE TRANSOM IS CROOKED. THE DOOR, TRANSOM, AND SIDELIGHTS HAVE NO ALIGNMENT WITH THE EXTERIOR VESTIBULE PANELING, AND THE DOOR IS NOT CENTERED IN THE VESTIBULE OPENING.

EVISTING SOUTH ELEVATION - SELDC 2

12 BOND FACADE - 1972

12 BOND STREET VIEW - 2024

12 BOND ENTRY DOOR - 2024