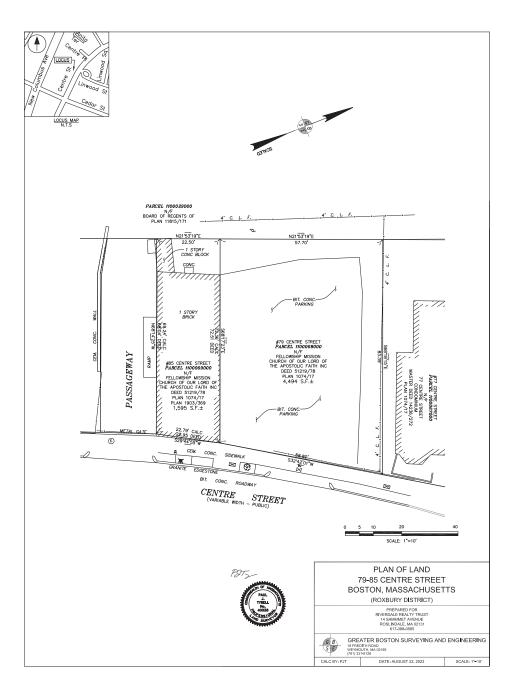

# 85 CENTRE STREET ARCHITECTURAL COMMISSION MEETING



04.25.2024

#### **85 CENTRE STREET**







#### **EXISTING SITE PLAN**

#### LOT CONSOLIDATION PLAN

### 85 CENTRE STREET 07.03.2024 SITE PLAN



#### 85 CENTRE STREET 07.03.2024 SITEPLAN





#### 85 CENTRE STREET 07.03.2024 SITEPLAN



#### CENTRE STREET

\_





**SOUTH ELEVATION** 

## **85 CENTRE STREET** 07.03.2024 **ELEVATIONS**

**EAST ELEVATION** 



**SOUTH ELEVATION** 

### **85 CENTRE STREET** 07.03.2024 **ELEVATIONS**

07.03.2024

**EAST ELEVATION** 



NORTH ELEVATION

**WEST ELEVATION** 

## 85 CENTRE STREET 07.03.2024 ELEVATIONS



**NORTH ELEVATION** 

**WEST ELEVATION** 

# 85 CENTRE STREET 07.03.2024 ELEVATIONS













PERMEABLE PAVERS TURFSTONE FOR WALKWAYS



PERMEABLE PAVERS AQUA-BRIC PAVERS (OR EQUAL) FOR DRIVEWAY

DESIGNER™ SERIES - FLUTED PANEL (WHITE)







2 South Elevation - Proposed Materials