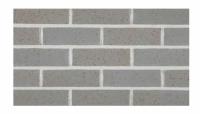

DESIGNER™ SERIES - FLUTED MTL ROOF (ENTRY)

James Hardie Fiber Cement Artisan V Groove Siding COLORS - VARY (SEE COLORS ABOVE)

ASPHAUL SHINGLES ROOF COLOR - DARK GREY

BRICK VENEER (BAYPORT) COLOR - TBD