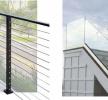

### **85 CENTRE STREET** 07.03.2024 MATERIALS

EXTERIOR RAILING AT DECKS AND STAIRS BLACK METAL CABLE RAILING

PERMEABLE PAVERS TURFSTONE FOR WALKWAYS

PERMEABLE PAVERS AQUA-BRIC PAVERS (OR EQUAL) FOR PARKING @ BACK YARD