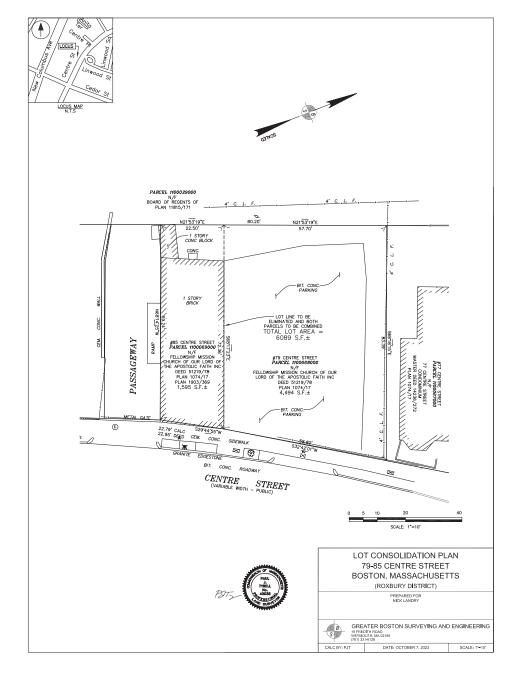

# 85 CENTRE STREET ARCHITECTURAL COMMISSION MEETING



04.25.2024

#### **85 CENTRE STREET**







#### **EXISTING SITE PLAN**

#### LOT CONSOLIDATION PLAN

### 85 CENTRE STREET 07.03.2024 SITE PLAN



#### 85 CENTRE STREET 07.03.2024 SITEPLAN





#### 85 CENTRE STREET 07.03.2024 SITEPLAN



#### CENTRE STREET

\_





**SOUTH ELEVATION** 

## **85 CENTRE STREET** 07.03.2024 **ELEVATIONS**

**EAST ELEVATION** 



**SOUTH ELEVATION** 

### **85 CENTRE STREET** 07.03.2024 **ELEVATIONS**

07.03.2024

**EAST ELEVATION** 



NORTH ELEVATION

**WEST ELEVATION** 

## 85 CENTRE STREET 07.03.2024 ELEVATIONS



**NORTH ELEVATION** 

**WEST ELEVATION** 

# 85 CENTRE STREET 07.03.2024 ELEVATIONS













PERMEABLE PAVERS TURFSTONE FOR WALKWAYS



PERMEABLE PAVERS AQUA-BRIC PAVERS (OR EQUAL) FOR DRIVEWAY

DESIGNER™ SERIES - FLUTED PANEL (WHITE)







2 South Elevation - Proposed Materials 1/