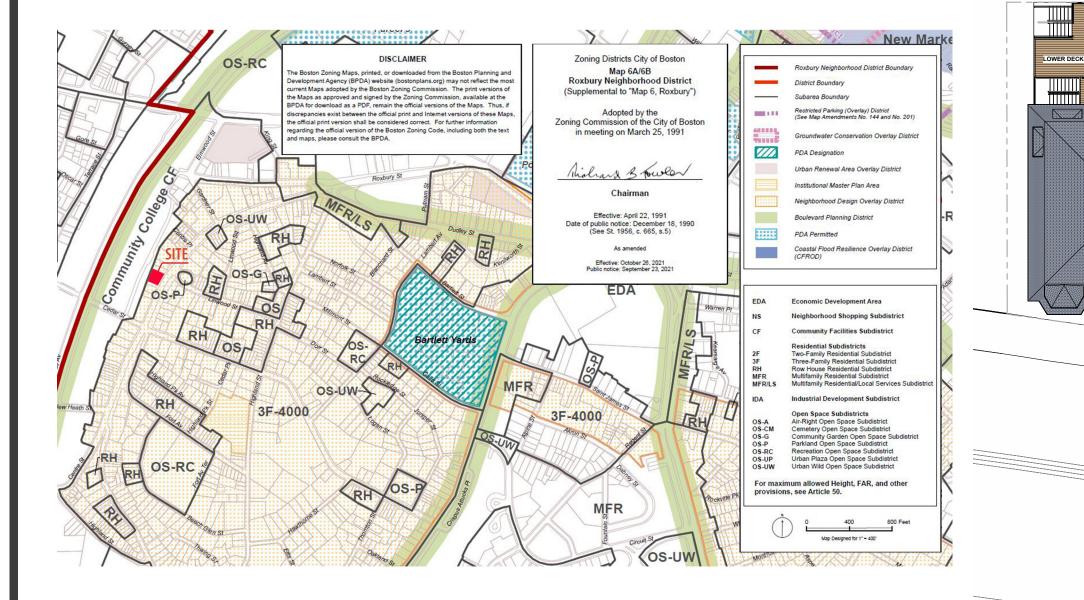

# 85 CENTRE STREET ARCHITECTURAL COMMISSION MEETING



04.25.2024

#### **85 CENTRE STREET**







#### **EXISTING SITE PLAN**

#### LOT CONSOLIDATION PLAN

### 85 CENTRE STREET 07.03.2024 SITE PLAN



#### 85 CENTRE STREET 07.03.2024 SITEPLAN





#### 85 CENTRE STREET 07.03.2024 SITEPLAN



#### CENTRE STREET

\_





**SOUTH ELEVATION** 

## **85 CENTRE STREET** 07.03.2024 **ELEVATIONS**

**EAST ELEVATION** 



**SOUTH ELEVATION** 

### **85 CENTRE STREET** 07.03.2024 **ELEVATIONS**

07.03.2024

**EAST ELEVATION** 



NORTH ELEVATION

**WEST ELEVATION** 

## 85 CENTRE STREET 07.03.2024 ELEVATIONS



**NORTH ELEVATION** 

**WEST ELEVATION** 

# 85 CENTRE STREET 07.03.2024 ELEVATIONS













PERMEABLE PAVERS TURFSTONE FOR WALKWAYS



PERMEABLE PAVERS AQUA-BRIC PAVERS (OR EQUAL) FOR DRIVEWAY

DESIGNER™ SERIES - FLUTED PANEL (WHITE)







2 South Elevation - Proposed Materials 1/8" = 1'-0"

OASIS (OR EQUAL) TEMPERED GLASS RAILING BASE SHOE GLASS RAILING SYSTEM FOR BALCONIES



ANDERSON 100 SERIES WINDOWS BLACK EXTERIOR FRAME,