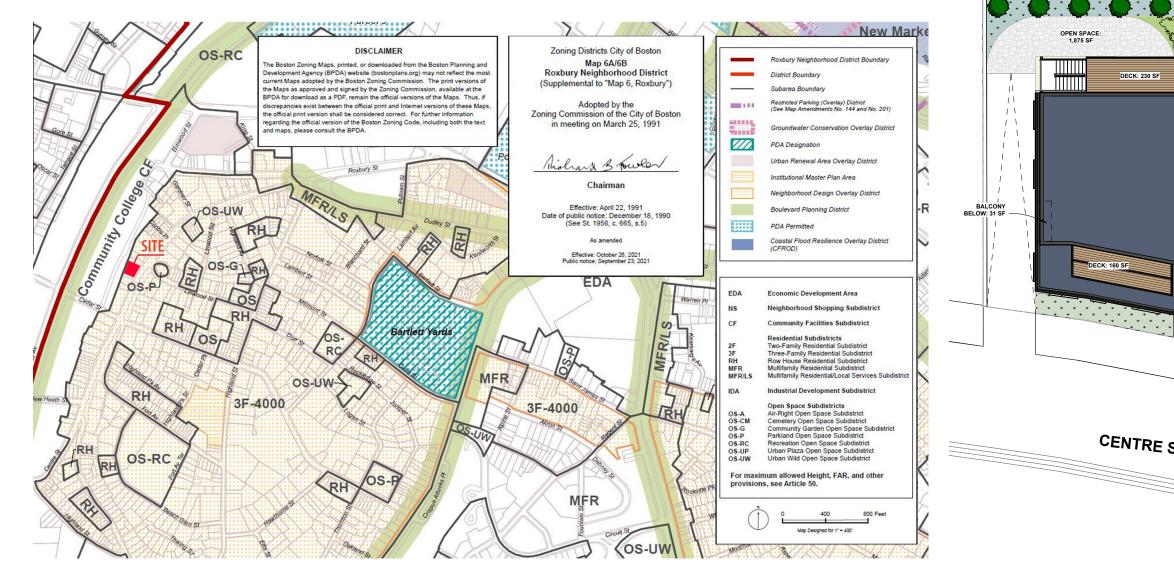

# 85 CENTRE STREET ARCHITECTURAL COMMISSION MEETING



04.25.2024

#### **85 CENTRE STREET**







#### **EXISTING SITE PLAN**

#### LOT CONSOLIDATION PLAN

### 85 CENTRE STREET 07.03.2024 SITE PLAN



#### 85 CENTRE STREET 07.03.2024 SITEPLAN





#### 85 CENTRE STREET 07.03.2024 SITEPLAN



#### CENTRE STREET

\_





**SOUTH ELEVATION** 

## **85 CENTRE STREET** 07.03.2024 **ELEVATIONS**

**EAST ELEVATION** 



**SOUTH ELEVATION** 

### **85 CENTRE STREET** 07.03.2024 **ELEVATIONS**

07.03.2024

**EAST ELEVATION** 



NORTH ELEVATION

**WEST ELEVATION** 

## 85 CENTRE STREET 07.03.2024 ELEVATIONS



**NORTH ELEVATION** 

**WEST ELEVATION** 

# 85 CENTRE STREET 07.03.2024 ELEVATIONS













PERMEABLE PAVERS TURFSTONE FOR WALKWAYS



PERMEABLE PAVERS AQUA-BRIC PAVERS (OR EQUAL) FOR DRIVEWAY

DESIGNER™ SERIES - FLUTED PANEL (WHITE)







2 South Elevation - Proposed Materials 1/8" = 1'-0"

OASIS (OR EQUAL) TEMPERED GLASS RAILING BASE SHOE GLASS RAILING SYSTEM FOR BALCONIES



AND