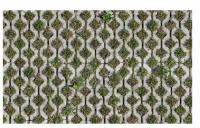

# 85 CENTRE STREET 07.03.2024 ELEVATIONS

PERMEABLE PAVERS TURFSTONE FOR WALKWAYS

PERMEABLE PAVERS AQUA-BRIC PAVERS (OR EQUAL) FOR DRIVEWAY

DESIGNER™ SERIES - FLUTED PANEL (WHITE)

2 South Elevation - Proposed Materials 1/8" = 1'-0"

### **85 CENTRE STREET** 07.03.2024 MATERIALS

EXTERIOR RAILING AT DECKS AND STAIRS BLACK METAL CABLE RAILING

PERMEABLE PAVERS TURFSTONE FOR WALKWAYS

PERMEABLE PAVERS AQUA-BRIC PAVERS (OR EQUAL) FOR PARKING @ BACK YARD