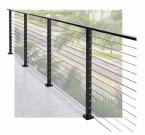

OASIS (OR EQUAL) TEMPERED GLASS RAILING BASE SHOE GLASS RAILING SYSTEM FOR BALCONIES

ANDERSON 100 SERIES WINDOWS BLACK EXTERIOR FRAME, BLACK EXTERIOR SASH/PANEL, W/BLACK INTERIOR FRAME, W/BLACK INTERIOR

### **85 CENTRE STREET** 07.03.2024 MATERIALS

EXTERIOR RAILING AT DECKS AND STAIRS BLACK METAL CABLE RAILING

PERMEABLE PAVERS TURFSTONE FOR WALKWAYS

PERMEABLE PAVERS AQUA-BRIC PAVERS (OR EQUAL) FOR PARKING @ BACK YARD