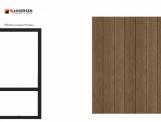

DESIGNER™ SERIES - FLUTED MTL ROOF (ENTRY)

James Hardie Fiber Cement Artisan V Groove Siding COLORS - VARY (SEE COLORS ABOVE)

ASPHAUL SHINGLES ROOF COLOR - DARK GREY

BRICK VENEER (BAYPORT) COLOR - TBD