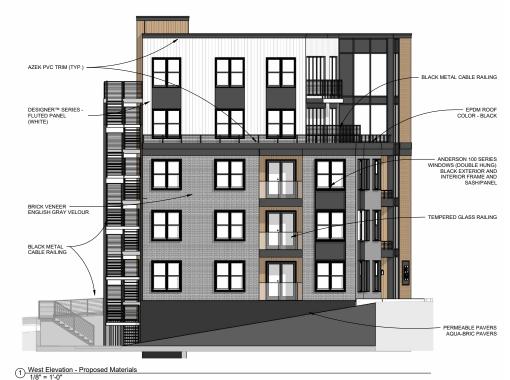

# 85 CENTRE STREET 07.03.2024 ELEVATIONS

PERMEABLE PAVERS TURFSTONE FOR WALKWAYS

PERMEABLE PAVERS AQUA-BRIC PAVERS (OR EQUAL) FOR DRIVEWAY

DESIGNER™ SERIES - FLUTED PANEL (WHITE)

2 South Elevation - Proposed Materials 1/8" = 1'-0"

OASIS (OR EQUAL) TEMPERED GLASS RAILING BASE SHOE GLASS RAILING SYSTEM FOR BALCONIES

ANDERSON 100 SERIES WINDOWS BLACK EXTERIOR FRAME, BLACK EXTERIOR SASH/PANEL, W/BLACK INTERIOR FRAME, W/BLACK INTERIOR

NICHIHA (FIBER CEMENT) ARCHITECTURAL WALL PANELS VINTAGEWOOD (VERTICAL) WOOD SERIES COLOR - CEDAR EPDM ROOF COLOR - BLACK

### **85 CENTRE STREET** 07.03.2024 MATERIALS

EXTERIOR RAILING AT DECKS AND STAIRS BLACK METAL CABLE RAILING

PERMEABLE PAVERS TURFSTONE FOR WALKWAYS

PERMEABLE PAVERS AQUA-BRIC PAVERS (OR EQUAL) FOR PARKING @ BACK YARD

DESIGNER™ SERIES - FLUTED MTL ROOF (ENTRY)

James Hardie Fiber Cement Artisan V Groove Siding COLORS - VARY (SEE COLORS ABOVE)

ASPHAUL SHINGLES ROOF COLOR - DARK GREY

BRICK VENEER (BAYPORT) COLOR - TBD