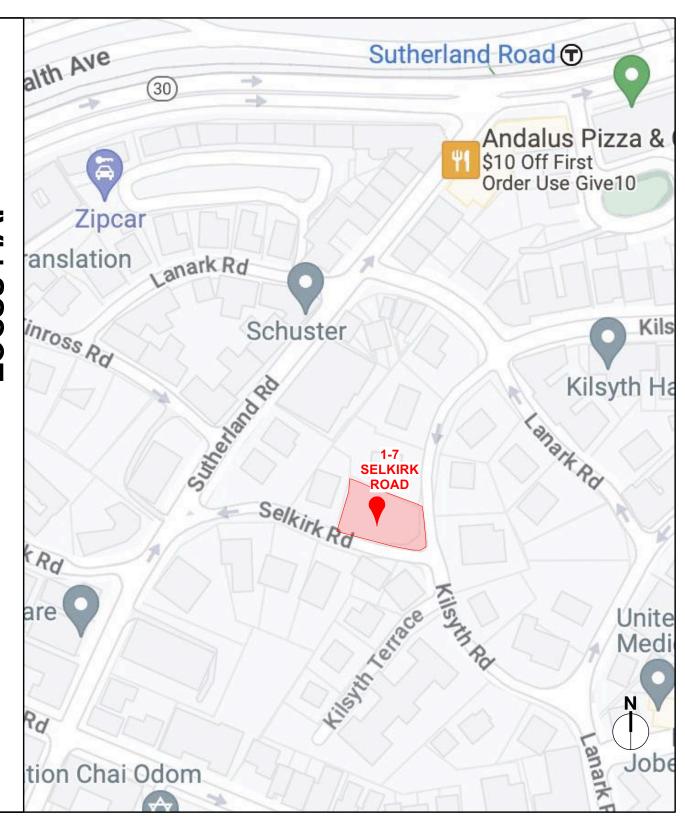

# **1-7 SELKIRK ROAD**

**BRIGHTON, MA** 02135

> MAP LOCUS

Lot / Lot / for d Addi For e Dwe Lot \ Lot

F.A.F Build

Build Use

Min. Fron Side

Park