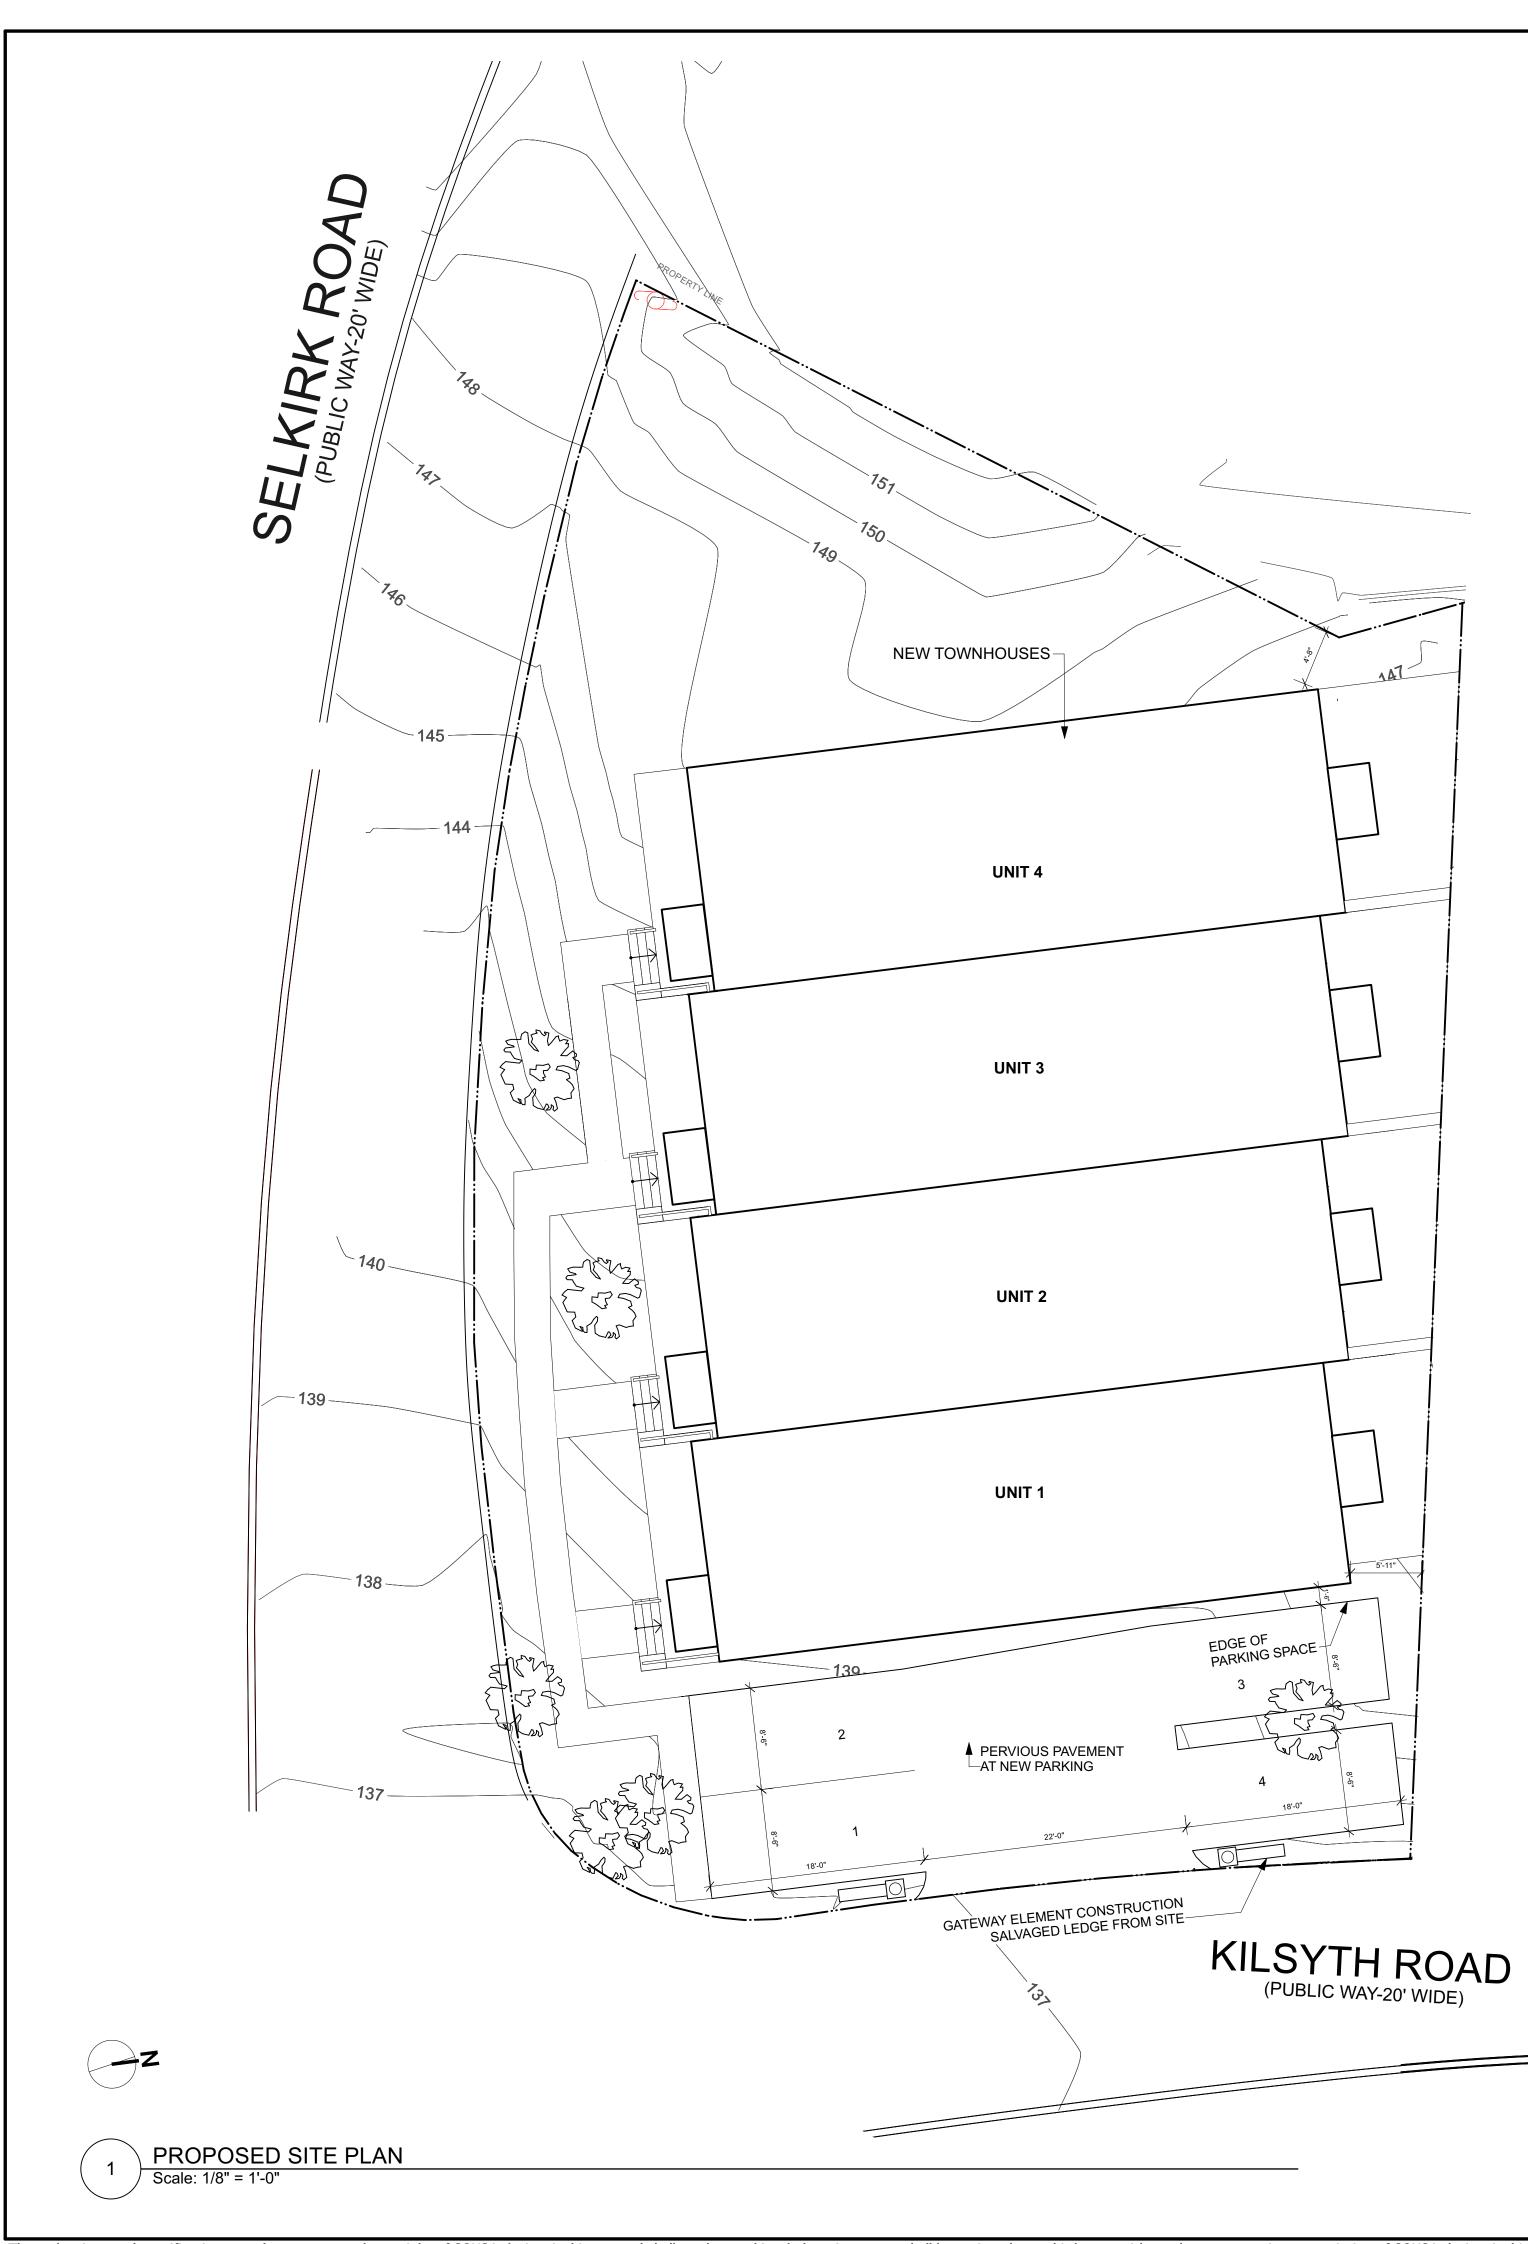

#### ZONING SUMMARY

ZONE - Allston Brighton Neighborhood - 3F-6000

|                                               | REQUIRED      | PROPOSED<br>1-7 SELKIRK ROAD |
|-----------------------------------------------|---------------|------------------------------|
| Area Total - SF                               |               | 9,135                        |
| Area Minimum<br>dwelling Units                | 3000 SF/ Unit | 2284                         |
| ditional SF Area<br>each additional<br>elling | 3000          | 0                            |
| Width Min.                                    | 25'           | 65.5'                        |
| Frontage Min.                                 | 25'           | 204.69'                      |
| R. Max.                                       | 0.8           | 1.25                         |
| lding Ht. Max Stories                         | 3             | 3                            |
| lding Ht. Max.                                | 35'           | 35'                          |
| eable Open Space<br>. SF per Dwelling         | 800           | 2513                         |
| nt Yard                                       | 20'           | 21'-6" (Kilsyth)             |
| e Yard                                        | 5'            | 5'-11"                       |
| ar Yard                                       | 30'           | 4'-8"                        |
| king<br>5 Spaces/ Unit)                       | 7             | 4 (AT GRADE)                 |
| al Gross SQ. Footage:<br>Iding Footprint      |               | 11,394<br>3925               |
|                                               |               |                              |