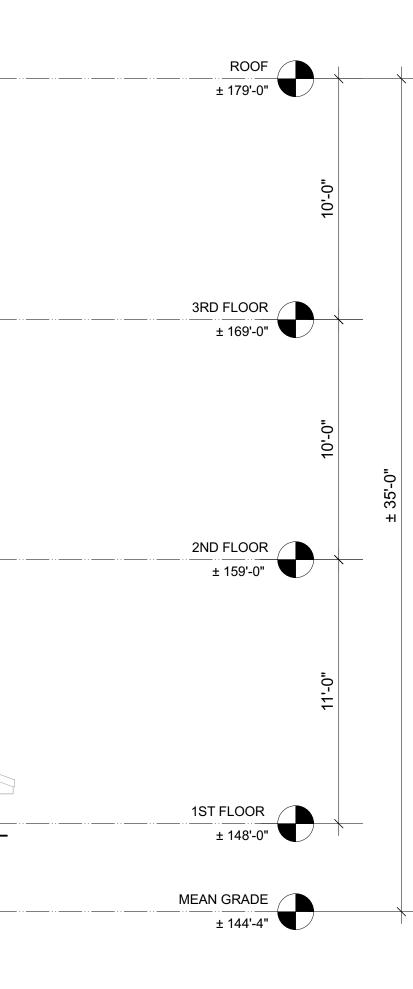

#### ZONING SUMMARY

ZONE - Allston Brighton Neighborhood - 3F-6000

|                                               | REQUIRED      | PROPOSED<br>1-7 SELKIRK ROAD |
|-----------------------------------------------|---------------|------------------------------|
| Area Total - SF                               |               | 9,135                        |
| Area Minimum<br>dwelling Units                | 3000 SF/ Unit | 2284                         |
| ditional SF Area<br>each additional<br>elling | 3000          | 0                            |
| Width Min.                                    | 25'           | 65.5'                        |
| Frontage Min.                                 | 25'           | 204.69'                      |
| R. Max.                                       | 0.8           | 1.25                         |
| lding Ht. Max Stories                         | 3             | 3                            |
| lding Ht. Max.                                | 35'           | 35'                          |
| eable Open Space<br>. SF per Dwelling         | 800           | 2513                         |
| nt Yard                                       | 20'           | 21'-6" (Kilsyth)             |
| e Yard                                        | 5'            | 5'-11"                       |
| ar Yard                                       | 30'           | 4'-8"                        |
| king<br>5 Spaces/ Unit)                       | 7             | 4 (AT GRADE)                 |
| al Gross SQ. Footage:<br>Iding Footprint      |               | 11,394<br>3925               |
|                                               |               |                              |