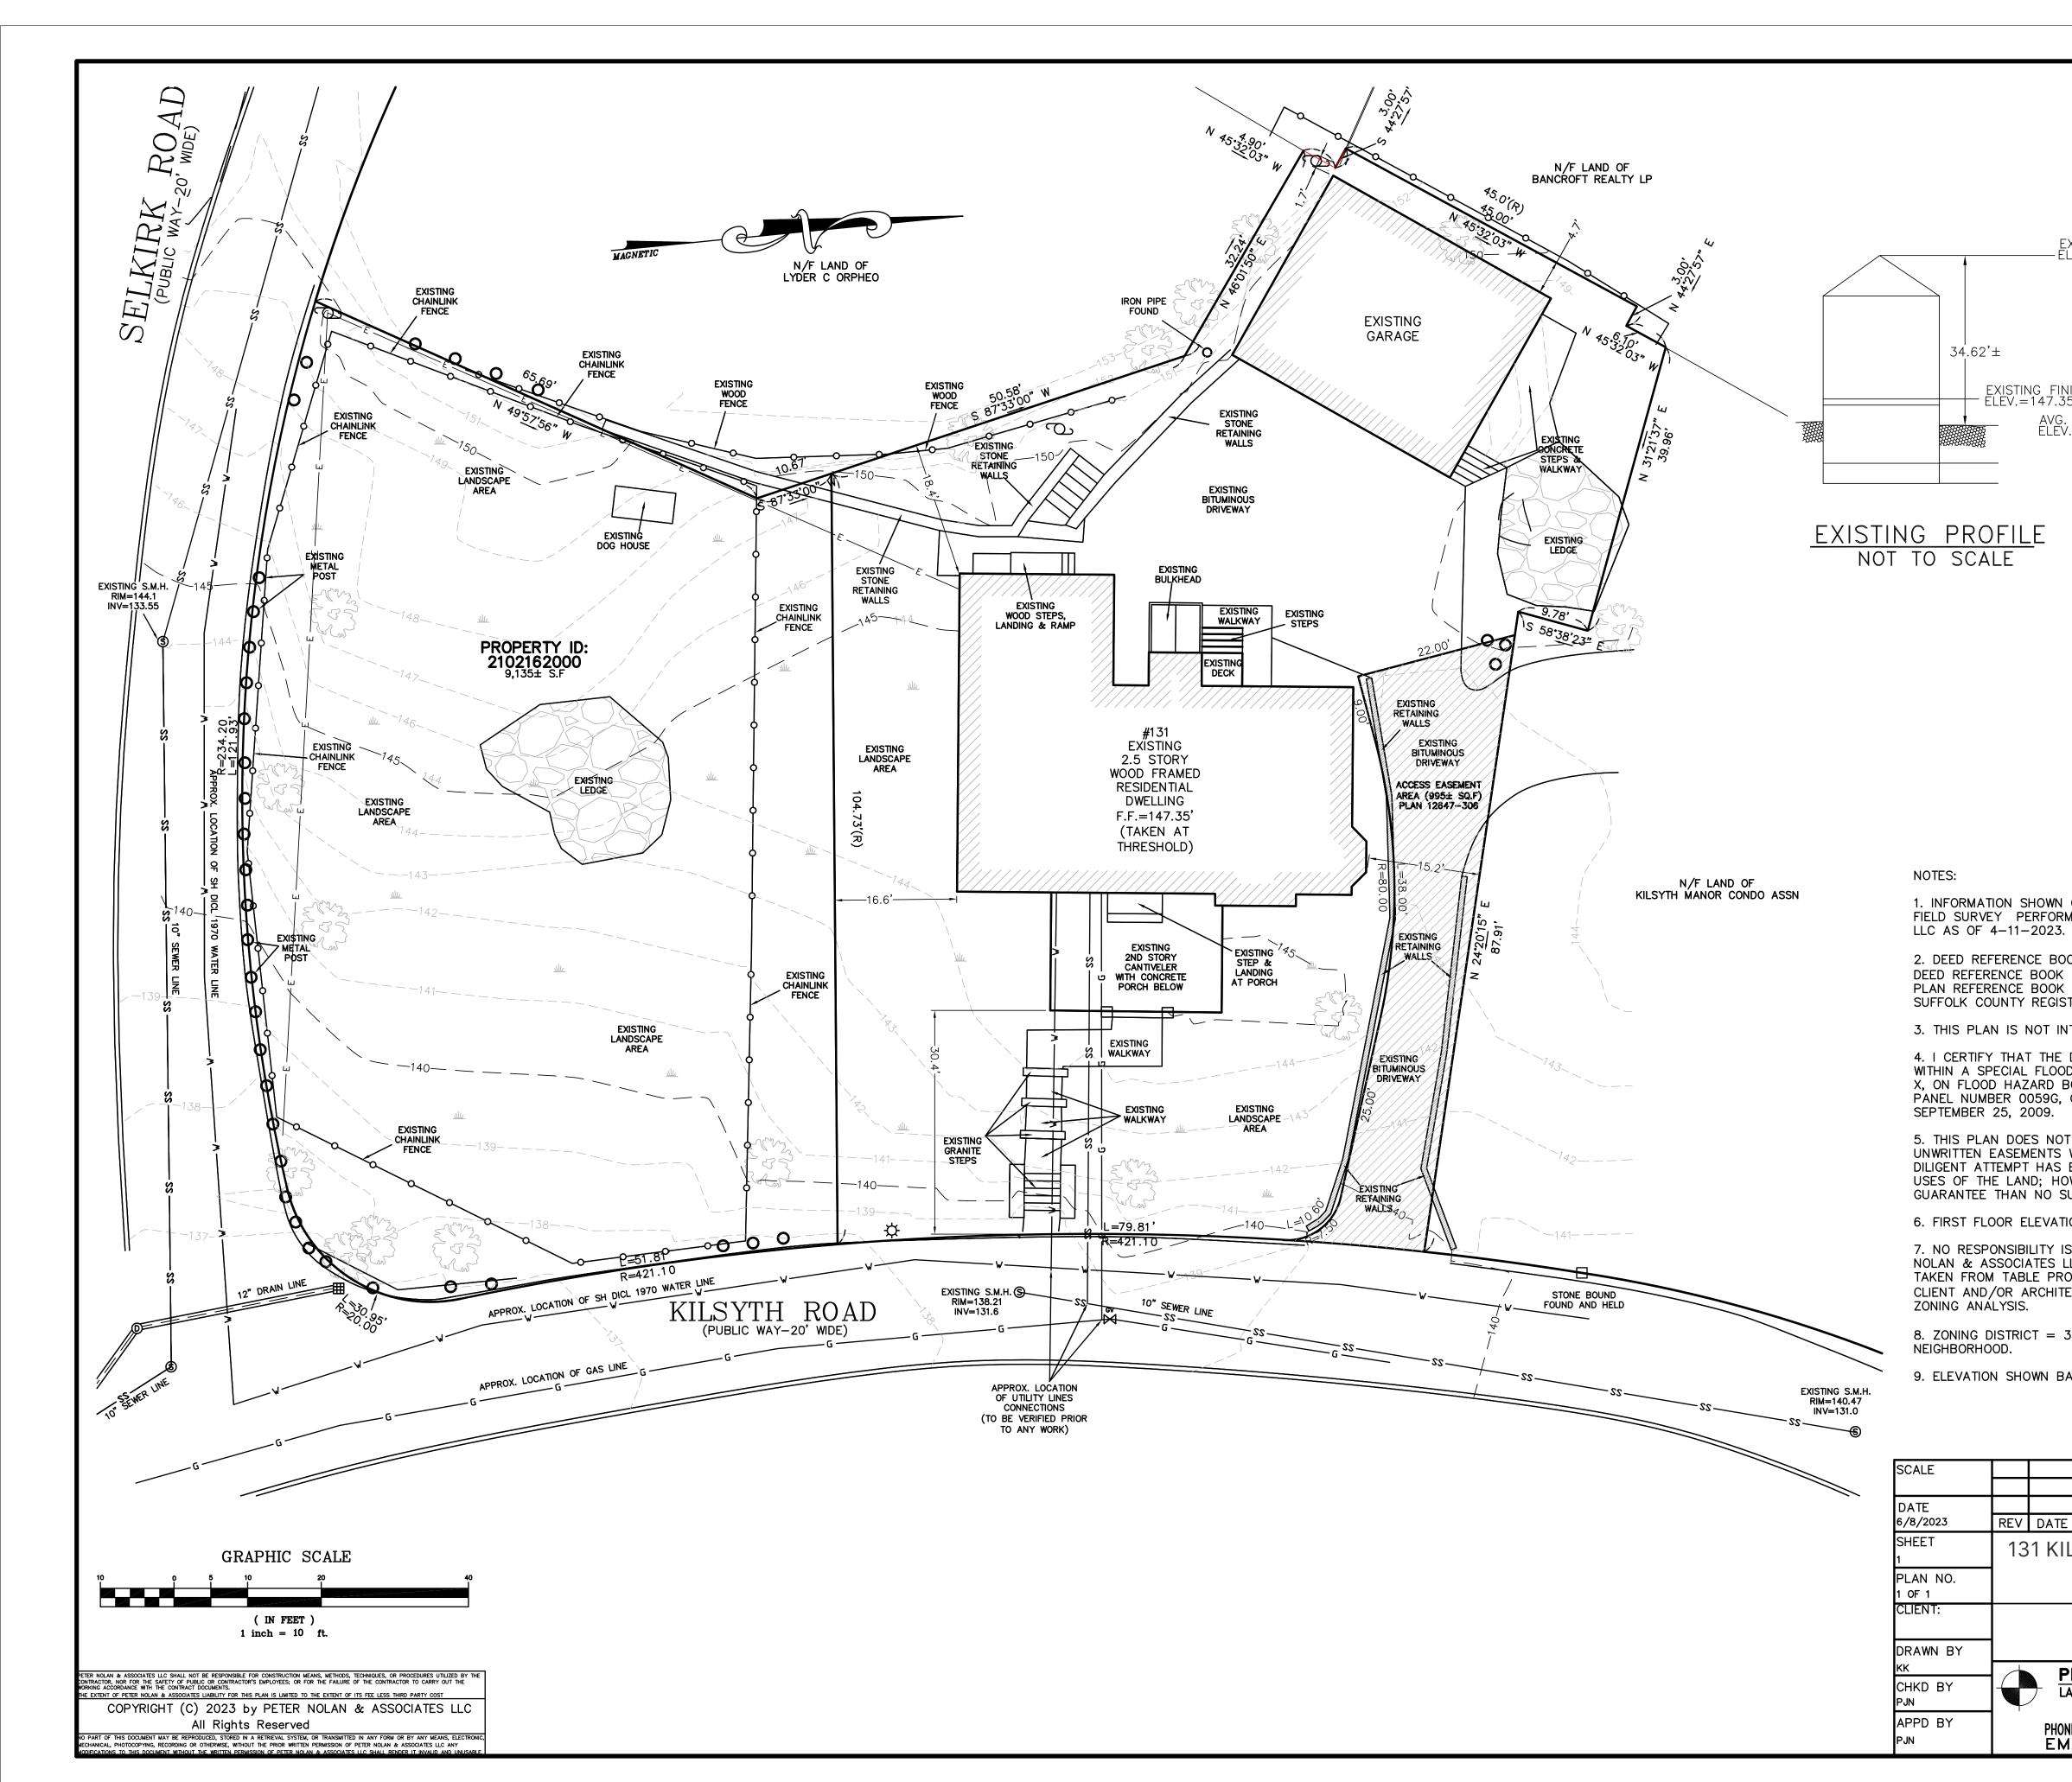

#### ARCHITECTURAL:

COVER PAGE A-000 C-001 EXISTING SURVEY PROPOSED PLOT PLAN C-002 PROPOSED ARCHITECTURAL SITE PLAN A-001

A-100 TOWNHOUSE PROPOSED FIRST FLOOR PLAN A-101 TOWNHOUSE PROPOSED SECOND FLOOR PLAN A-102 TOWNHOUSE PROPOSED THIRD FLOOR PLAN

#### ZONING SUMMARY

ZONE - Allston Brighton Neighborhood - 3F-6000

|                                               | REQUIRED      | PROPOSED<br>1-7 SELKIRK ROAD |
|-----------------------------------------------|---------------|------------------------------|
| Area Total - SF                               |               | 9,135                        |
| Area Minimum<br>dwelling Units                | 3000 SF/ Unit | 2284                         |
| ditional SF Area<br>each additional<br>elling | 3000          | 0                            |
| Width Min.                                    | 25'           | 65.5'                        |
| Frontage Min.                                 | 25'           | 204.69'                      |
| R. Max.                                       | 0.8           | 1.25                         |
| lding Ht. Max Stories                         | 3             | 3                            |
| lding Ht. Max.                                | 35'           | 35'                          |
| eable Open Space<br>. SF per Dwelling         | 800           | 2513                         |
| nt Yard                                       | 20'           | 21'-6" (Kilsyth)             |
| e Yard                                        | 5'            | 5'-11"                       |
| ar Yard                                       | 30'           | 4'-8"                        |
| king<br>5 Spaces/ Unit)                       | 7             | 4 (AT GRADE)                 |
| al Gross SQ. Footage:<br>Iding Footprint      |               | 11,394<br>3925               |
|                                               |               |                              |