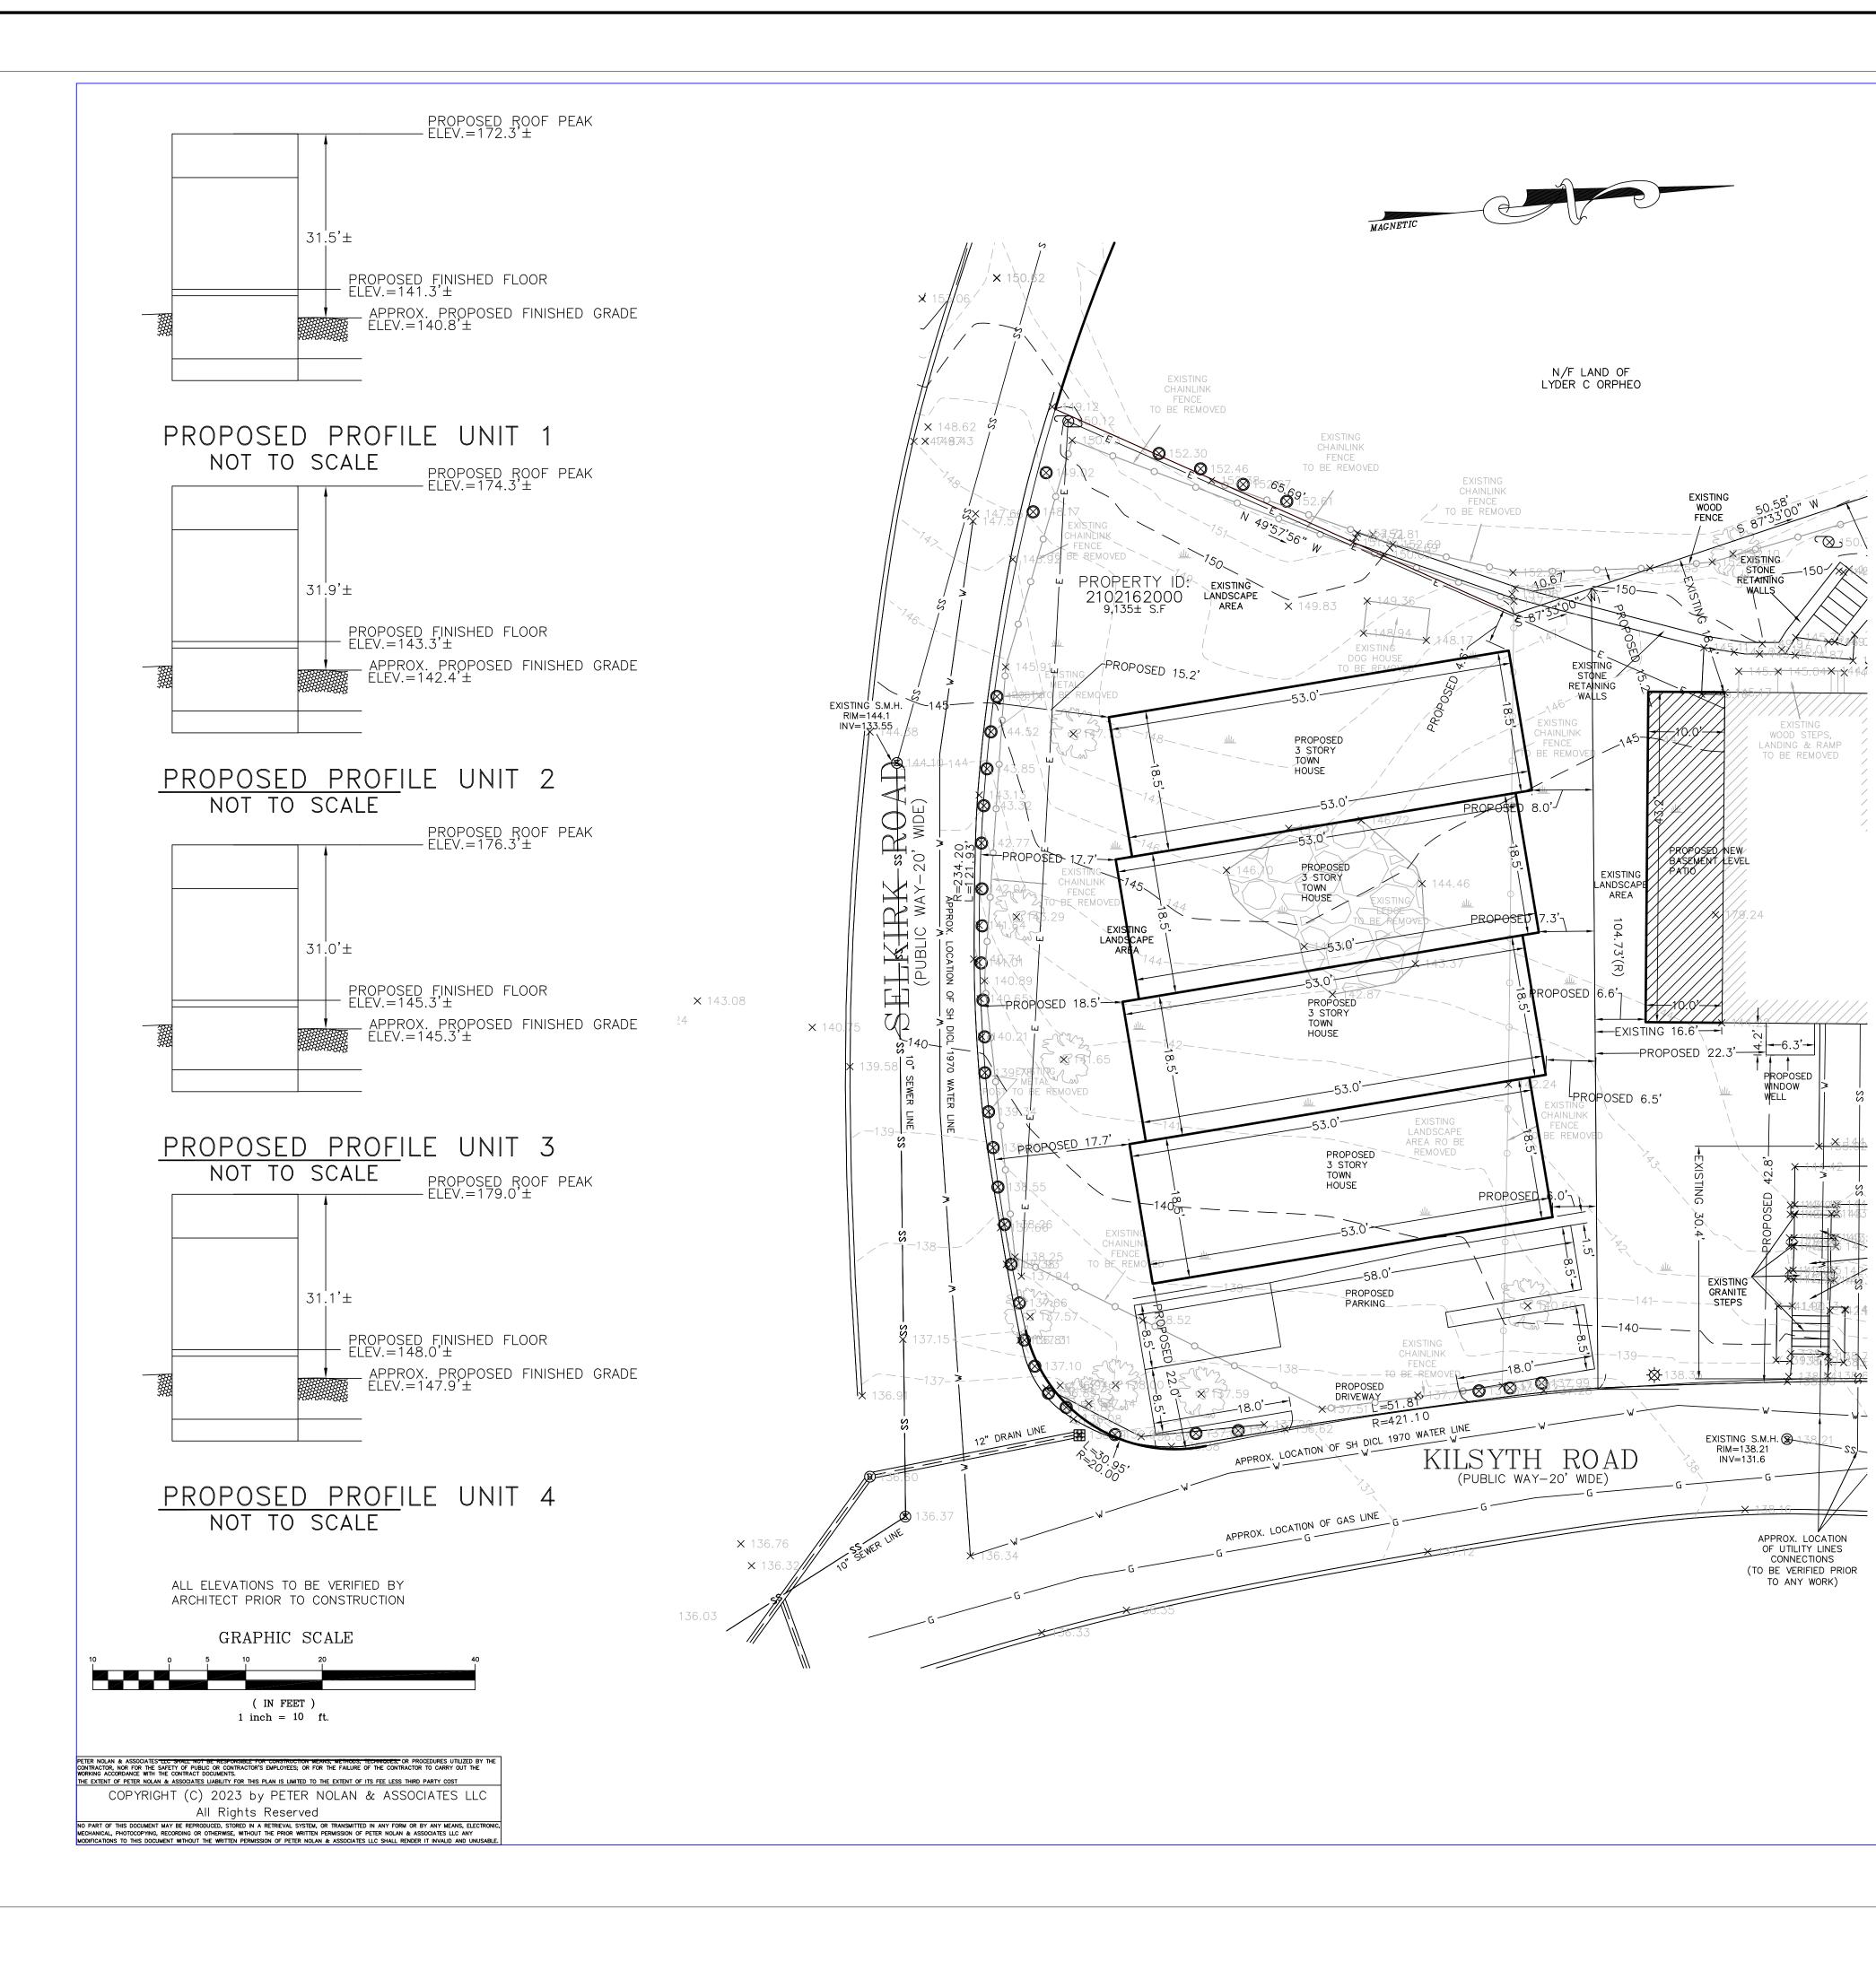

#### ZONING SUMMARY

ZONE - Allston Brighton Neighborhood - 3F-6000

|                                               | REQUIRED      | PROPOSED<br>1-7 SELKIRK ROAD |
|-----------------------------------------------|---------------|------------------------------|
| Area Total - SF                               |               | 9,135                        |
| Area Minimum<br>dwelling Units                | 3000 SF/ Unit | 2284                         |
| ditional SF Area<br>each additional<br>elling | 3000          | 0                            |
| Width Min.                                    | 25'           | 65.5'                        |
| Frontage Min.                                 | 25'           | 204.69'                      |
| R. Max.                                       | 0.8           | 1.25                         |
| lding Ht. Max Stories                         | 3             | 3                            |
| lding Ht. Max.                                | 35'           | 35'                          |
| eable Open Space<br>. SF per Dwelling         | 800           | 2513                         |
| nt Yard                                       | 20'           | 21'-6" (Kilsyth)             |
| e Yard                                        | 5'            | 5'-11"                       |
| ar Yard                                       | 30'           | 4'-8"                        |
| king<br>5 Spaces/ Unit)                       | 7             | 4 (AT GRADE)                 |
| al Gross SQ. Footage:<br>Iding Footprint      |               | 11,394<br>3925               |
|                                               |               |                              |