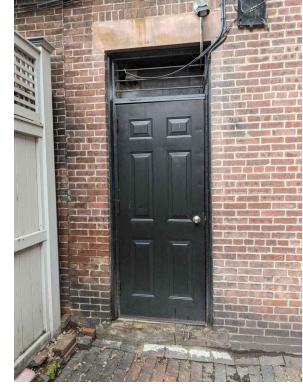

VIEW OF REAR YARD FROM ALLEYWAY

VIEW OF REAR YARD FROM GATE

-

VIEW OF EXISTING COMMON EGRESS DOOR

VIEW OF EXISTING WINDOW PROPOSED TO BE REMOVED

VIEW OF EXISTING PERIMETER FENCE

VIEW OF EXISTING WINDOW TO REMAIN