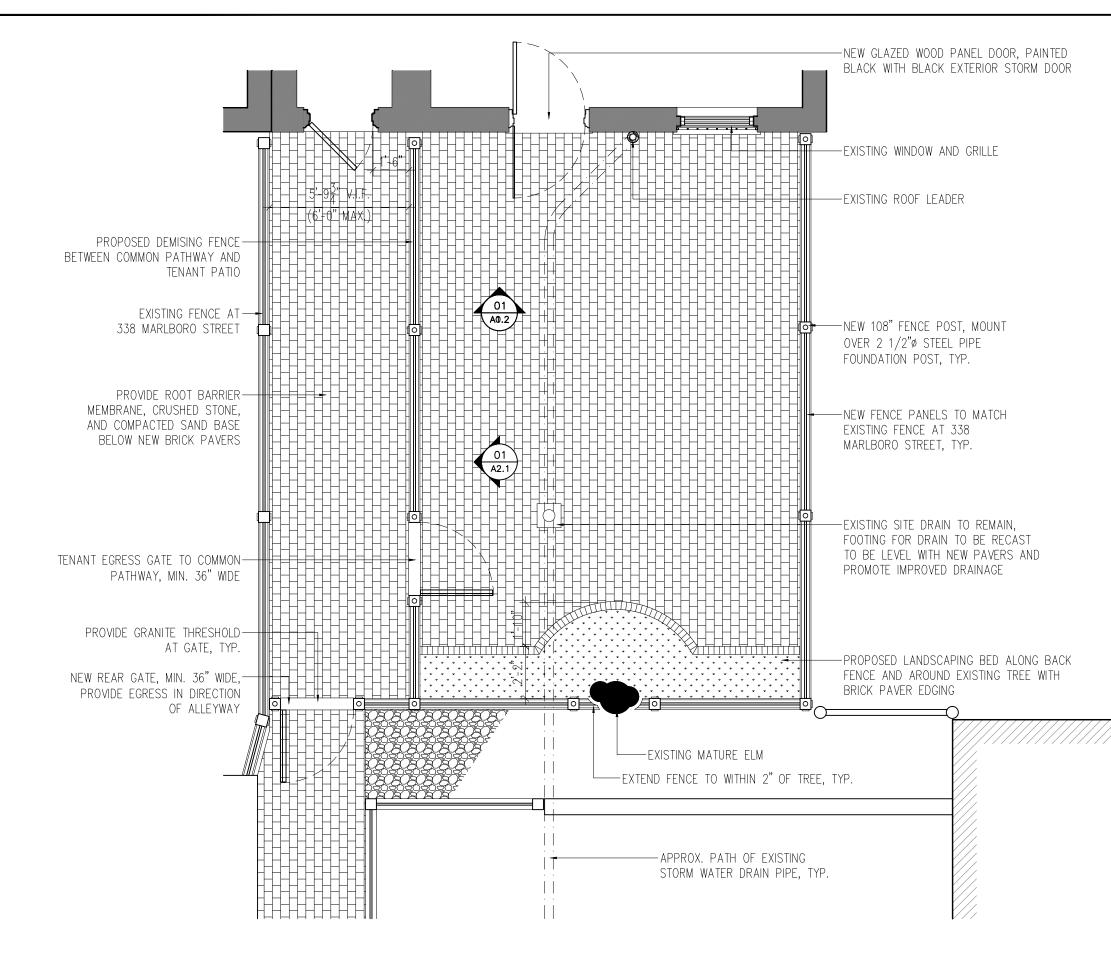

#### **PROJECT SUMMARY**

Remove existing fence on south and east sides of rear yard and replace with new fence to match existing fence on west side of rear yard. Provide demising fence parallel to west side fence to separate common from tenant areas in rear yard. Remove existing rear yard masonry paving and replace with new masonry paving over new compacted sand bed. Remove existing planting bed on east side of rear yard and increase area of planting bed on south side, providing more space for existing tree. Existing center window on lower level to be removed, the masonry opening is to be extended down to the interior floor level. New glazed 3-panel door with trim to match adjacent common egress door; clear glass transom lite; wood sill and threshold; and exterior screen door are to be provided. Doors and trim to be painted black to match other openings on the rear of the building.