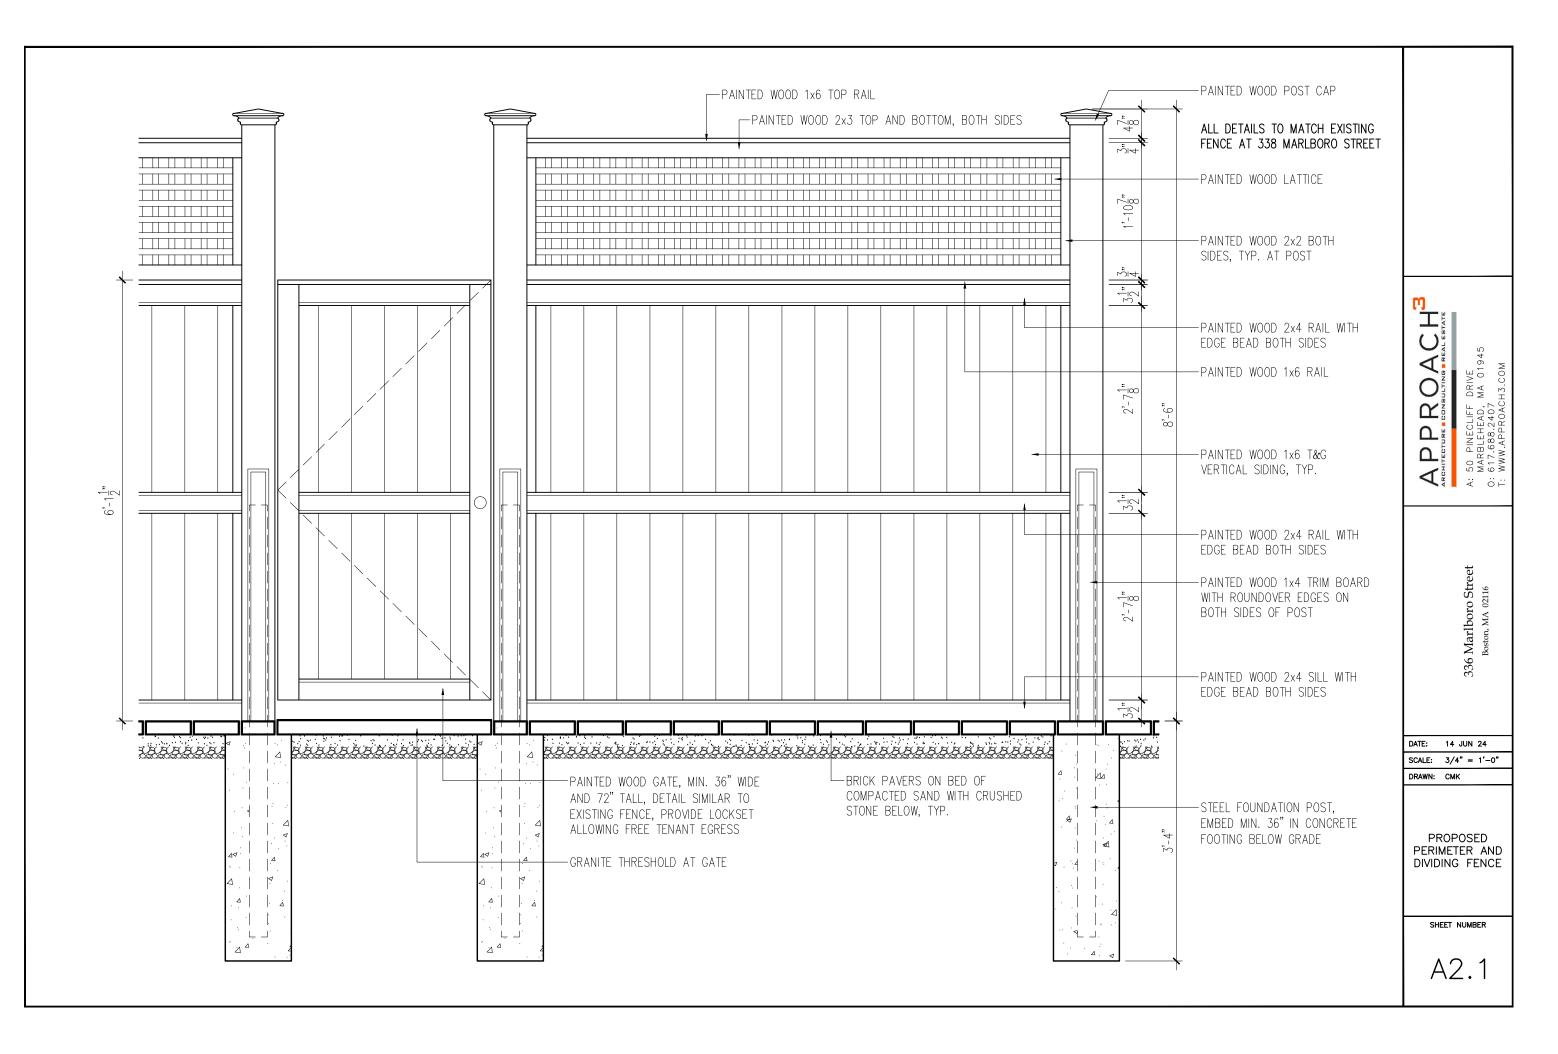

#### **PROJECT SUMMARY**

Remove existing fence on south and east sides of rear yard and replace with new fence to match existing fence on west side of rear yard. Provide demising fence parallel to west side fence to separate common from tenant areas in rear yard. Remove existing rear yard masonry paving and replace with new masonry paving over new compacted sand bed. Remove existing planting bed on east side of rear yard and increase area of planting bed on south side, providing more space for existing tree. Existing center window on lower level to be removed, the masonry opening is to be extended down to the interior floor level. New glazed 3-panel door with trim to match adjacent common egress door; clear glass transom lite; wood sill and threshold; and exterior screen door are to be provided. Doors and trim to be painted black to match other openings on the rear of the building.