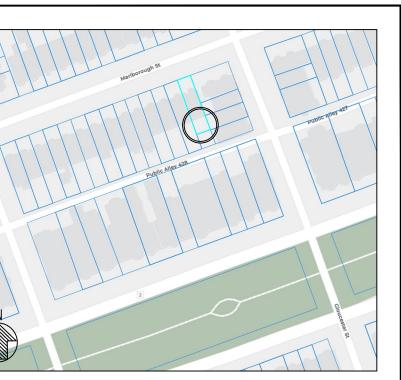

PROJECT LOCATION 336 MARLBORO STREET REAR YARD

| EXISTING WIRES AND CABLES<br>AFFIXED TO BUILDING ARE NOT                                                                               |                                                                                                                                                                                   |
|----------------------------------------------------------------------------------------------------------------------------------------|-----------------------------------------------------------------------------------------------------------------------------------------------------------------------------------|
| INDICATED BUT ARE TO REMAIN                                                                                                            | A P P R O A C H <sup>3</sup><br>Architecture consulting real estate<br>a: 50 pineclif drive<br>MARBLEHEAD, MA 01945<br>0: 617.688.2407<br>0: 617.688.2407<br>1: WWW.APPROACH3.COM |
| EXISTING WINDOWS / STORM<br>WINDOWS ON UPPER FLOORS, TYP.                                                                              | APPPROVE<br>ARCHITECTURE DONGULTING<br>ARCHIEFEAD, MA 015<br>0: 617.688.2407<br>T: WWW.APPROACH3.COM                                                                              |
| ——EXISTING MASONRY WALL, TYP.                                                                                                          | ro Street<br><sup>02116</sup>                                                                                                                                                     |
|                                                                                                                                        | 336 Marlboro Street<br><sup>Boston,</sup> MA 02116                                                                                                                                |
| PROPOSED GLAZED 3-PANEL<br>DOOR TO TENANT UNIT WITH<br>EXTERIOR STORM DOOR, TRIM TO<br>MATCH EXISTING COMMON DOOR<br>TRIM, PAINT BLACK | DATE: 14 JUN 24<br>SCALE: 3/8" = 1'-0"<br>DRAWN: CMK                                                                                                                              |
| EXISTING RAIN LEADER                                                                                                                   | PROPOSED REAR<br>ELEVATION                                                                                                                                                        |
|                                                                                                                                        | sheet number<br>A1.2                                                                                                                                                              |