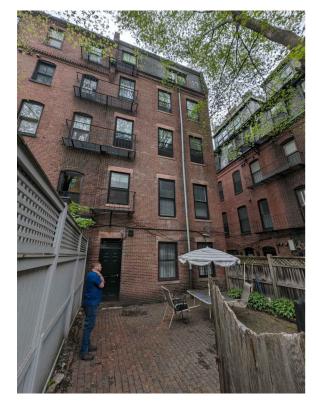

VIEW OF REAR YARD FROM ALLEYWAY

VIEW OF REAR YARD FROM GATE

-

VIEW OF EXISTING COMMON EGRESS DOOR

VIEW OF EXISTING WINDOW PROPOSED TO BE REMOVED

VIEW OF EXISTING PERIMETER FENCE

VIEW OF EXISTING WINDOW TO REMAIN