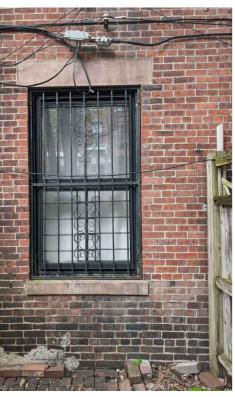

VIEW OF REAR YARD FROM ALLEYWAY

VIEW OF REAR YARD FROM GATE

-

VIEW OF EXISTING COMMON EGRESS DOOR

VIEW OF EXISTING WINDOW PROPOSED TO BE REMOVED

VIEW OF EXISTING PERIMETER FENCE

VIEW OF EXISTING WINDOW TO REMAIN

| A P P R O A C H STATE ARCHITECTURE DENGUTING REAL ESTATE<br>A: 50 PINECLIFF DRIVE<br>MARBLEHEAD, MA 01945<br>0: 617.688.2407<br>T: WWW.APPROACH3.COM |  |  |
|------------------------------------------------------------------------------------------------------------------------------------------------------|--|--|
| 336 Marlboro Street<br><sup>Boston, MA 02116</sup>                                                                                                   |  |  |
| DATE: 14 JUN 24<br>SCALE:                                                                                                                            |  |  |
| DRAWN: CMK                                                                                                                                           |  |  |
| EXISTING<br>CONDITIONS<br>PHOTOGRAPHS                                                                                                                |  |  |
| SHEET NUMBER                                                                                                                                         |  |  |
| A7.1                                                                                                                                                 |  |  |