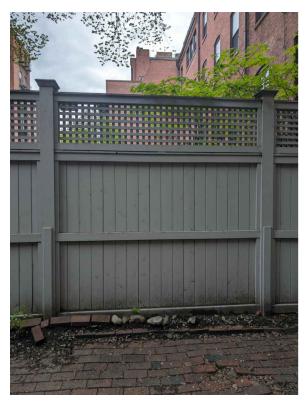

VIEW OF REAR YARD FACING ALLEY WITH EXISTING ELM

VIEW OF PATIO SHOWING TREE ROOTS BETWEEN PAVERS

VIEW OF EXISTING FENCE AT 338 MARLBORO ST.

VIEW OF REAR YARD SHOWING EXISTING SITE DRAIN

VIEW OF REAR YARD SHOWING TREE ROOTS DISPLACING PAVERS