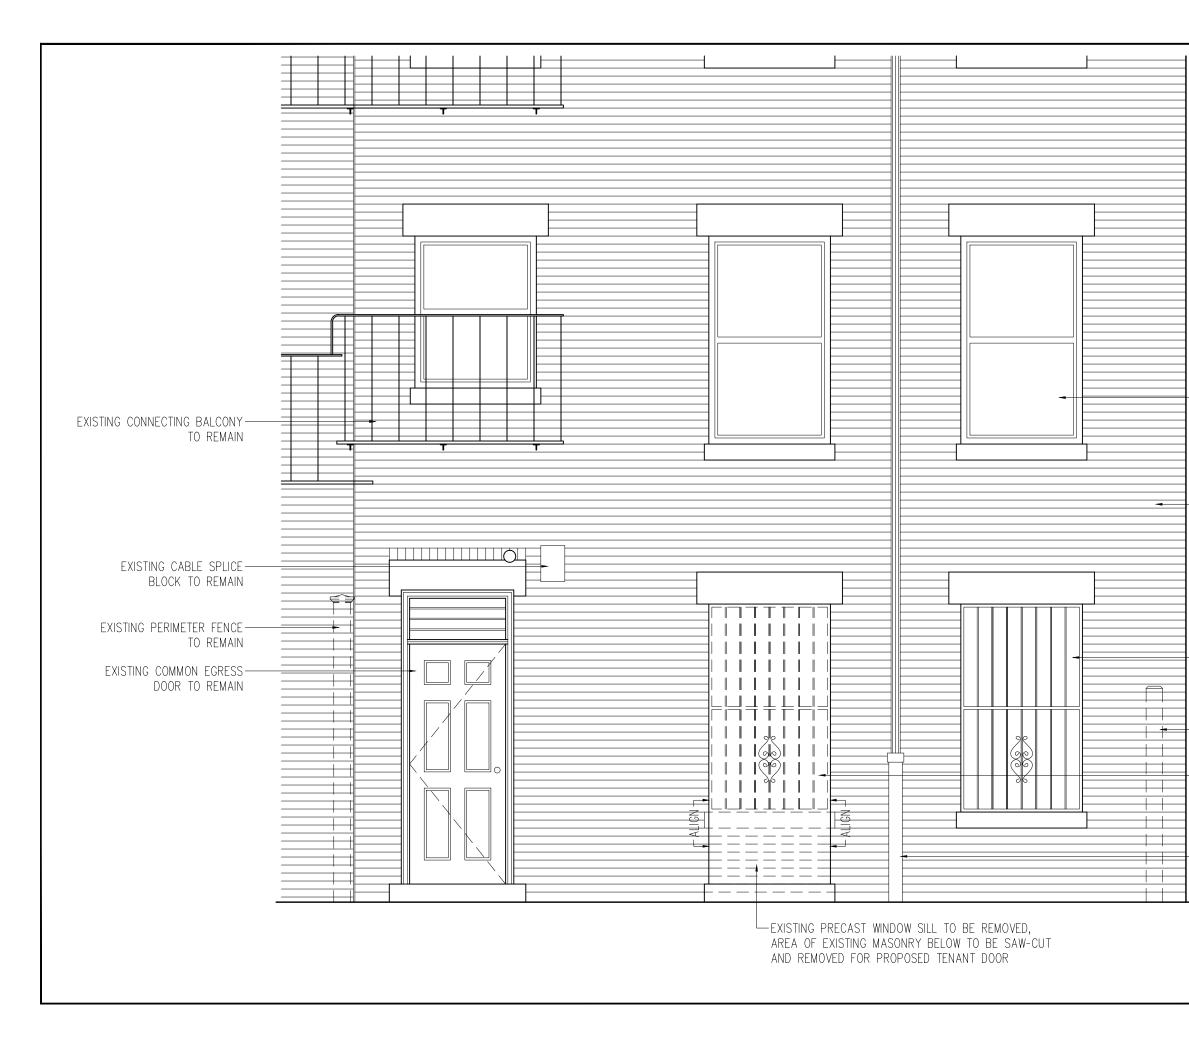

#### **PROJECT SUMMARY**

Remove existing fence on south and east sides of rear yard and replace with new fence to match existing fence on west side of rear yard. Provide demising fence parallel to west side fence to separate common from tenant areas in rear yard. Remove existing rear yard masonry paving and replace with new masonry paving over new compacted sand bed. Remove existing planting bed on east side of rear yard and increase area of planting bed on south side, providing more space for existing tree. Existing center window on lower level to be removed, the masonry opening is to be extended down to the interior floor level. New glazed 3-panel door with trim to match adjacent common egress door; clear glass transom lite; wood sill and threshold; and exterior screen door are to be provided. Doors and trim to be painted black to match other openings on the rear of the building.