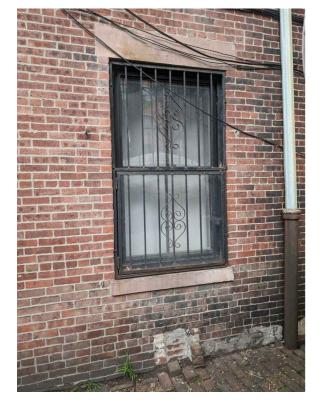

VIEW OF REAR YARD FROM ALLEYWAY

VIEW OF REAR YARD FROM GATE

-

VIEW OF EXISTING COMMON EGRESS DOOR

VIEW OF EXISTING WINDOW PROPOSED TO BE REMOVED

VIEW OF EXISTING PERIMETER FENCE

VIEW OF EXISTING WINDOW TO REMAIN

| A P P R O A C H STATE ARCHITECTURE DENGUTING REAL ESTATE<br>A: 50 PINECLIFF DRIVE<br>MARBLEHEAD, MA 01945<br>0: 617.688.2407<br>T: WWW.APPROACH3.COM |  |  |
|------------------------------------------------------------------------------------------------------------------------------------------------------|--|--|
| 336 Marlboro Street<br><sup>Boston, MA 02116</sup>                                                                                                   |  |  |
| DATE: 14 JUN 24<br>SCALE:                                                                                                                            |  |  |
| DRAWN: CMK                                                                                                                                           |  |  |
| EXISTING<br>CONDITIONS<br>PHOTOGRAPHS                                                                                                                |  |  |
| SHEET NUMBER                                                                                                                                         |  |  |
| A7.1                                                                                                                                                 |  |  |