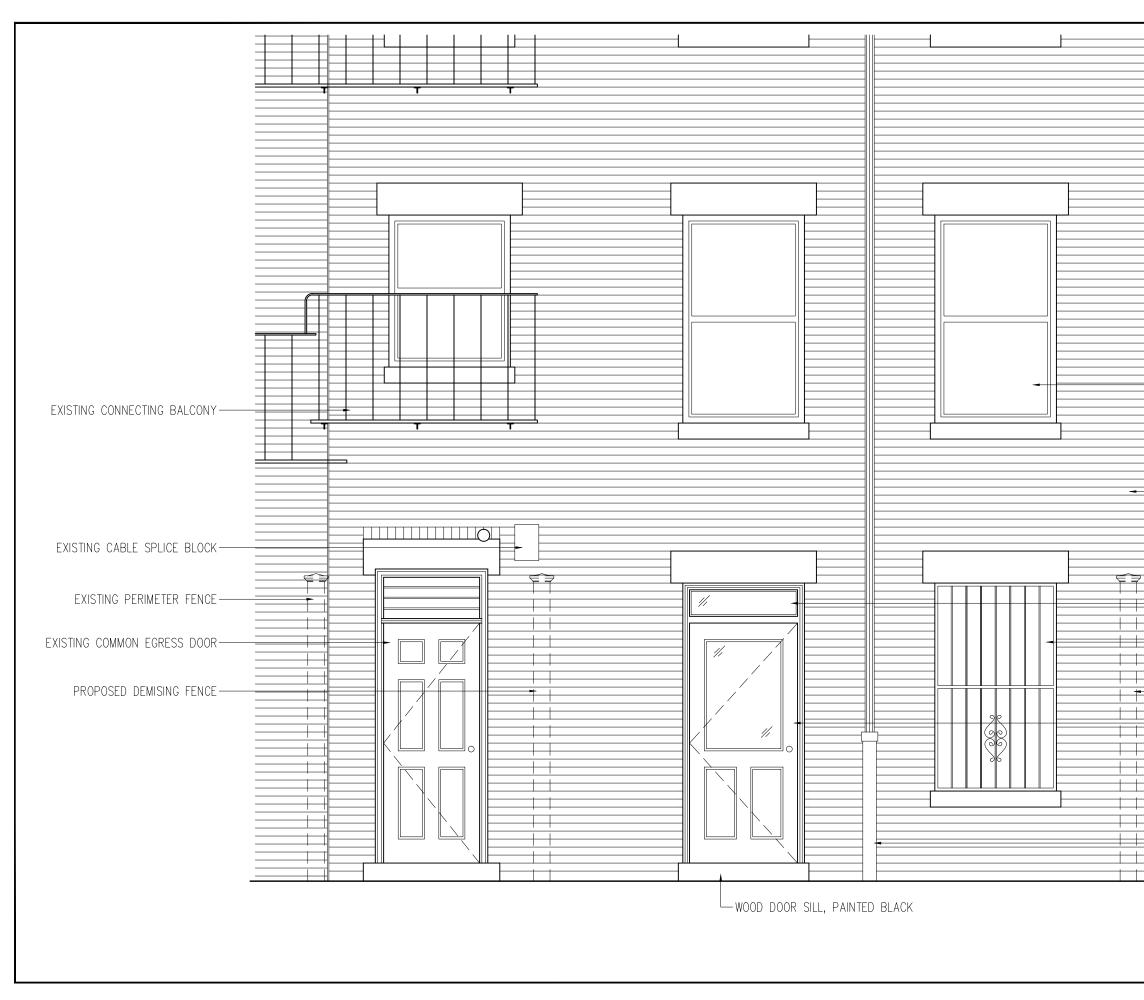

PROJECT LOCATION 336 MARLBORO STREET REAR YARD

| EXISTING WIRES AND CABLES<br>AFFIXED TO BUILDING ARE NOT                                                                               |                                                                                                                                                                                   |
|----------------------------------------------------------------------------------------------------------------------------------------|-----------------------------------------------------------------------------------------------------------------------------------------------------------------------------------|
| INDICATED BUT ARE TO REMAIN                                                                                                            | A P P R O A C H <sup>3</sup><br>Architecture consulting real estate<br>a: 50 pineclif drive<br>MARBLEHEAD, MA 01945<br>0: 617.688.2407<br>0: 617.688.2407<br>1: WWW.APPROACH3.COM |
| EXISTING WINDOWS / STORM<br>WINDOWS ON UPPER FLOORS, TYP.                                                                              | APPPROVE<br>ARCHITECTURE DONGULTING<br>ARCHIEFEAD, MA 015<br>0: 617.688.2407<br>T: WWW.APPROACH3.COM                                                                              |
| ——EXISTING MASONRY WALL, TYP.                                                                                                          | ro Street<br><sup>02116</sup>                                                                                                                                                     |
|                                                                                                                                        | 336 Marlboro Street<br><sup>Boston,</sup> MA 02116                                                                                                                                |
| PROPOSED GLAZED 3-PANEL<br>DOOR TO TENANT UNIT WITH<br>EXTERIOR STORM DOOR, TRIM TO<br>MATCH EXISTING COMMON DOOR<br>TRIM, PAINT BLACK | DATE: 14 JUN 24<br>SCALE: 3/8" = 1'-0"<br>DRAWN: CMK                                                                                                                              |
| EXISTING RAIN LEADER                                                                                                                   | PROPOSED REAR<br>ELEVATION                                                                                                                                                        |
|                                                                                                                                        | sheet number<br>A1.2                                                                                                                                                              |