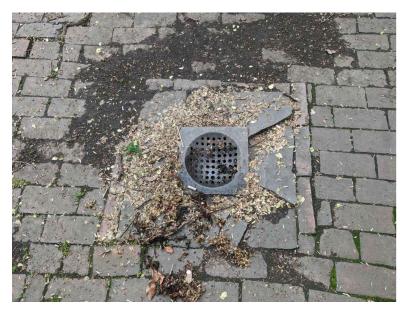

VIEW OF REAR YARD FACING ALLEY WITH EXISTING ELM

VIEW OF PATIO SHOWING TREE ROOTS BETWEEN PAVERS

VIEW OF EXISTING FENCE AT 338 MARLBORO ST.

VIEW OF REAR YARD SHOWING EXISTING SITE DRAIN

VIEW OF REAR YARD SHOWING TREE ROOTS DISPLACING PAVERS