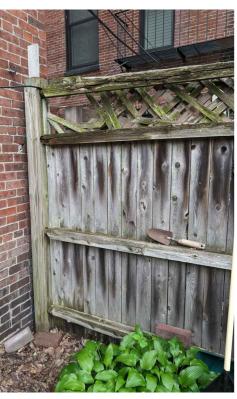

VIEW OF REAR YARD FROM ALLEYWAY

VIEW OF REAR YARD FROM GATE

-

VIEW OF EXISTING COMMON EGRESS DOOR

VIEW OF EXISTING WINDOW PROPOSED TO BE REMOVED

VIEW OF EXISTING PERIMETER FENCE

VIEW OF EXISTING WINDOW TO REMAIN

| A P P R O A C H STATE ARCHITECTURE DENGUTING REAL ESTATE<br>A: 50 PINECLIFF DRIVE<br>MARBLEHEAD, MA 01945<br>0: 617.688.2407<br>T: WWW.APPROACH3.COM |  |  |
|------------------------------------------------------------------------------------------------------------------------------------------------------|--|--|
| 336 Marlboro Street<br><sup>Boston, MA 02116</sup>                                                                                                   |  |  |
| DATE: 14 JUN 24<br>SCALE:                                                                                                                            |  |  |
| DRAWN: CMK                                                                                                                                           |  |  |
| EXISTING<br>CONDITIONS<br>PHOTOGRAPHS                                                                                                                |  |  |
| SHEET NUMBER                                                                                                                                         |  |  |
| A7.1                                                                                                                                                 |  |  |