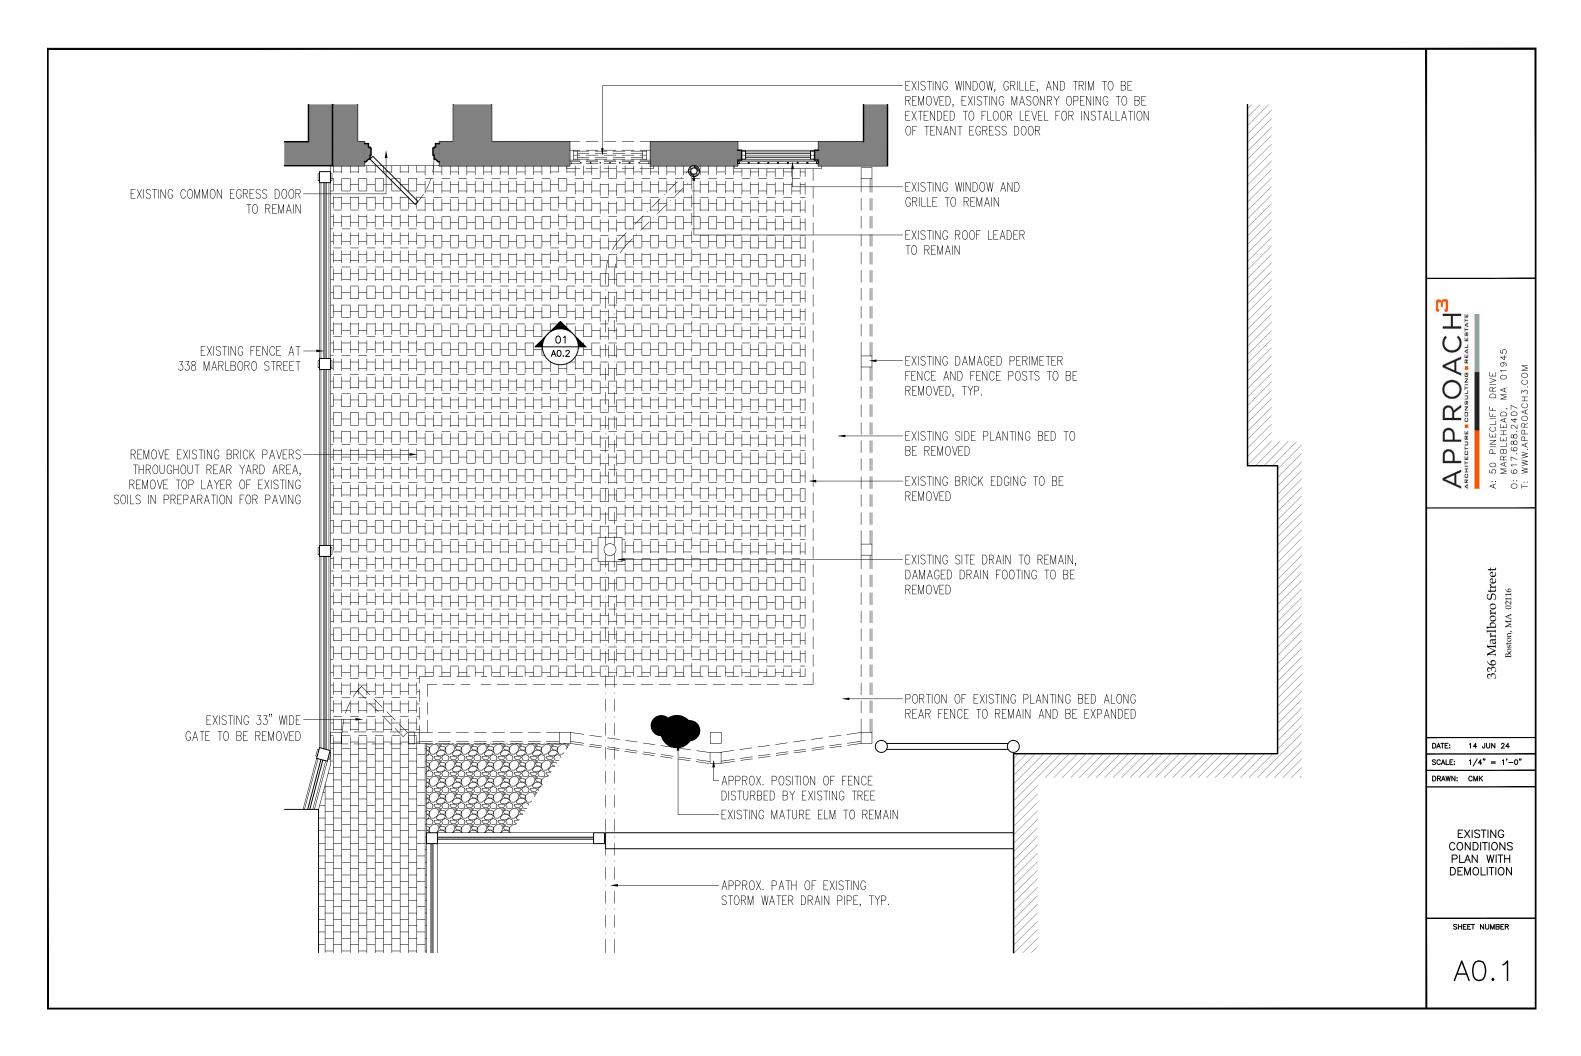

#### **PROJECT SUMMARY**

Remove existing fence on south and east sides of rear yard and replace with new fence to match existing fence on west side of rear yard. Provide demising fence parallel to west side fence to separate common from tenant areas in rear yard. Remove existing rear yard masonry paving and replace with new masonry paving over new compacted sand bed. Remove existing planting bed on east side of rear yard and increase area of planting bed on south side, providing more space for existing tree. Existing center window on lower level to be removed, the masonry opening is to be extended down to the interior floor level. New glazed 3-panel door with trim to match adjacent common egress door; clear glass transom lite; wood sill and threshold; and exterior screen door are to be provided. Doors and trim to be painted black to match other openings on the rear of the building.