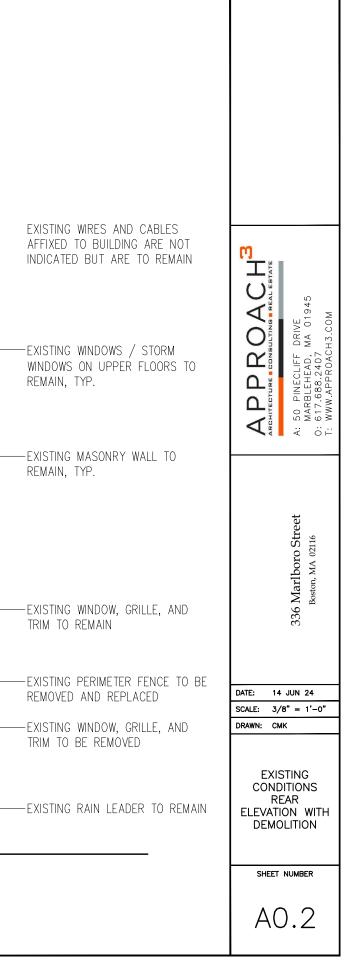

PROJECT LOCATION 336 MARLBORO STREET REAR YARD

| EXISTING WIRES AND CABLES<br>AFFIXED TO BUILDING ARE NOT                                                                               |                                                                                                                                                                                   |
|----------------------------------------------------------------------------------------------------------------------------------------|-----------------------------------------------------------------------------------------------------------------------------------------------------------------------------------|
| INDICATED BUT ARE TO REMAIN                                                                                                            | A P P R O A C H <sup>3</sup><br>Architecture consulting real estate<br>a: 50 pineclif drive<br>MARBLEHEAD, MA 01945<br>0: 617.688.2407<br>0: 617.688.2407<br>1: WWW.APPROACH3.COM |
| EXISTING WINDOWS / STORM<br>WINDOWS ON UPPER FLOORS, TYP.                                                                              | APPPROVE<br>ARCHITECTURE DONGULTING<br>ARCHIEFEAD, MA 015<br>0: 617.688.2407<br>T: WWW.APPROACH3.COM                                                                              |
| ——EXISTING MASONRY WALL, TYP.                                                                                                          | ro Street<br><sup>02116</sup>                                                                                                                                                     |
|                                                                                                                                        | 336 Marlboro Street<br><sup>Boston,</sup> MA 02116                                                                                                                                |
| PROPOSED GLAZED 3-PANEL<br>DOOR TO TENANT UNIT WITH<br>EXTERIOR STORM DOOR, TRIM TO<br>MATCH EXISTING COMMON DOOR<br>TRIM, PAINT BLACK | DATE: 14 JUN 24<br>SCALE: 3/8" = 1'-0"<br>DRAWN: CMK                                                                                                                              |
| EXISTING RAIN LEADER                                                                                                                   | PROPOSED REAR<br>ELEVATION                                                                                                                                                        |
|                                                                                                                                        | sheet number<br>A1.2                                                                                                                                                              |