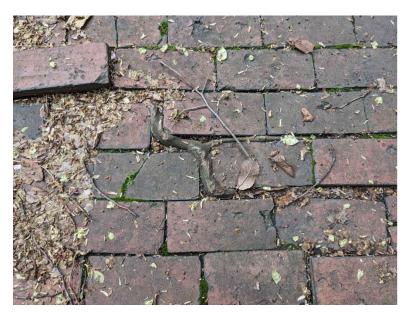

VIEW OF REAR YARD FACING ALLEY WITH EXISTING ELM

VIEW OF PATIO SHOWING TREE ROOTS BETWEEN PAVERS

VIEW OF EXISTING FENCE AT 338 MARLBORO ST.

VIEW OF REAR YARD SHOWING EXISTING SITE DRAIN

VIEW OF REAR YARD SHOWING TREE ROOTS DISPLACING PAVERS