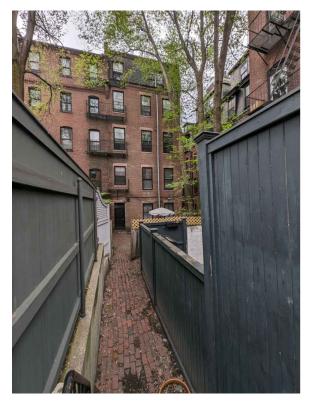

VIEW OF REAR YARD FROM ALLEYWAY

VIEW OF REAR YARD FROM GATE

-

VIEW OF EXISTING COMMON EGRESS DOOR

VIEW OF EXISTING WINDOW PROPOSED TO BE REMOVED

VIEW OF EXISTING PERIMETER FENCE

VIEW OF EXISTING WINDOW TO REMAIN