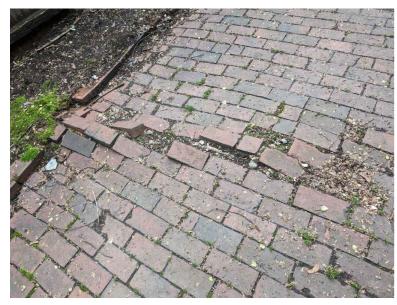

VIEW OF REAR YARD FACING ALLEY WITH EXISTING ELM

VIEW OF PATIO SHOWING TREE ROOTS BETWEEN PAVERS

VIEW OF EXISTING FENCE AT 338 MARLBORO ST.

VIEW OF REAR YARD SHOWING EXISTING SITE DRAIN

VIEW OF REAR YARD SHOWING TREE ROOTS DISPLACING PAVERS