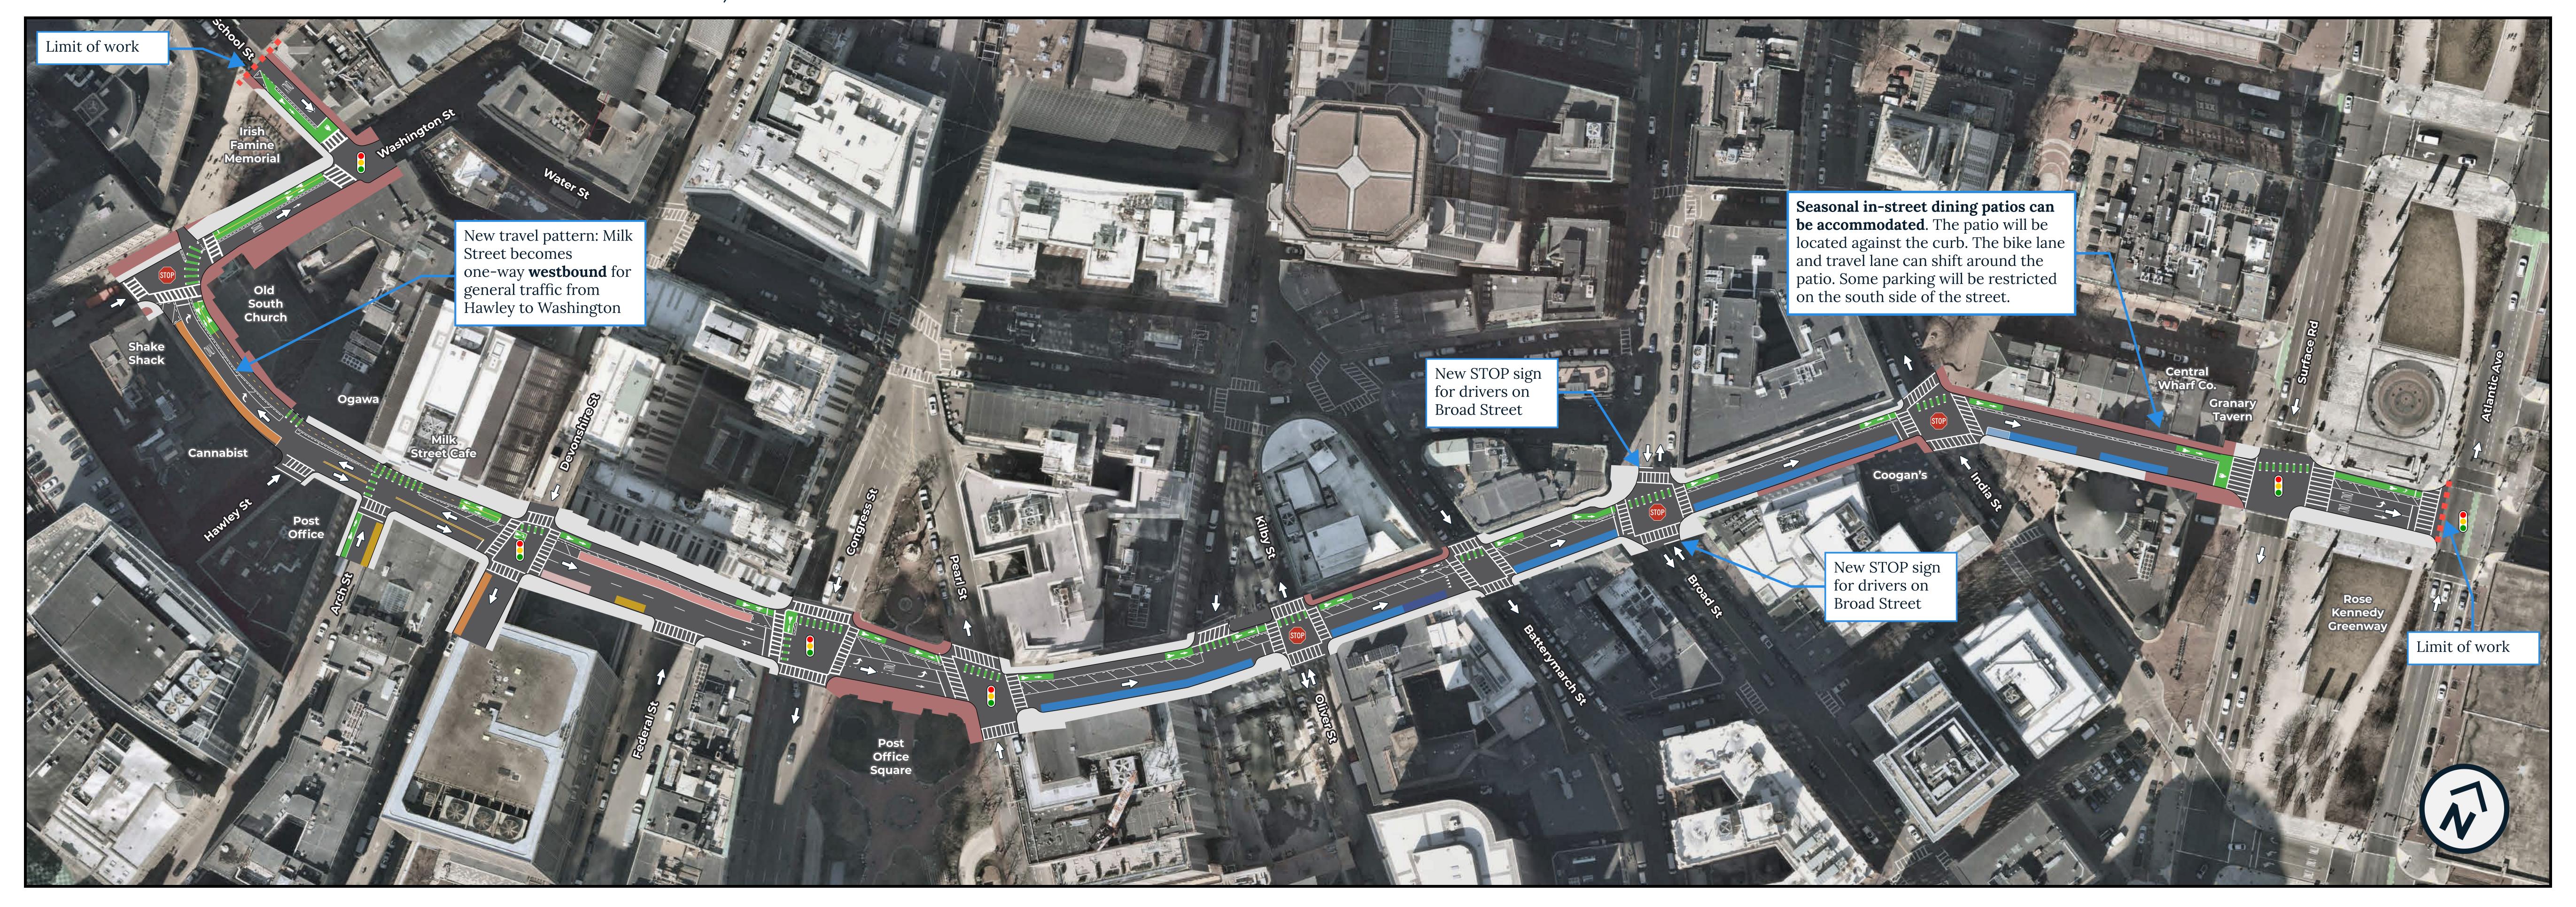

## MILK STREET BETTER BIKE LANE | FINAL DESIGN ROLL PLAN

Published June 7, 2024

## PARKING AND CURB REGULATIONS

Pick-up/Drop-off and Delivery 15 minute only Commercial Vehicles Only 7am-7pm 30 Minute Limit Ex. Sunday Embassy of Denmark **Homeland Security** 

Metered 2 hour Accessible Parking 7am - 6pm Motorcycle Parking

## **ABOUT THIS ILLUSTRATION**

This is an illustration of our final design plans. It is for informational purposes only: it is not drawn to scale and is not meant for construction. Final conditions may differ from those shown here. For more information, visit boston.gov/milk-street.