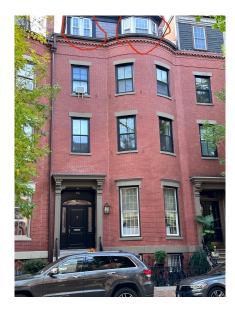

## 34 Karlton Circle Andover, MA 01810

HEILEMANN RESIDENCE: 86 WALTHAM STREET, BOSTON, MA 02118

Replace (5) FIVE WINDOWS AS DESCRIBED INCLUDING: MARVIN ULTIMATE (NEW) REPLACEMENT INSERT WINDOW MINOR EXTERIOR REPAIRS TO MATCH EXISTING

ALL WORK TO BE COMPLETED FROM INSIDE THE  $4^{\text{TH}}$  FLOOR UNIT AS SHOWN IN THE ATTACHED (EXTERIOR) (3) THREE PHOTOS (STREET VIEW)

- a. Two over two, aluminum clad exterior, primed wood interior (Alternate: one over one for (4) four narrow windows with glass width less than 15.5"
- b. Completely new interior trim: stools, casings, stops, header & aprons