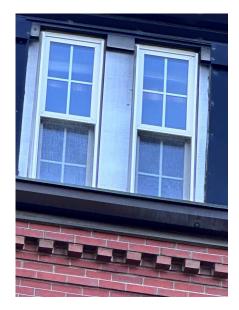

ALL WORK TO BE COMPLETED FROM INSIDE THE  $4^{\text{TH}}$  FLOOR UNIT AS SHOWN IN THE ATTACHED (EXTERIOR) (3) THREE PHOTOS (STREET VIEW)

- a. Two over two, aluminum clad exterior, primed wood interior (Alternate: one over one for (4) four narrow windows with glass width less than 15.5"
- b. Completely new interior trim: stools, casings, stops, header & aprons

Respectfully:

Design Review for window muntin layout.

Options for four (4) windows under 15.5" in width

Design Review Hearing Presentation APP # 24.0274 SE 86 WALTHAM STREET

- a. One over One double-hung
- b. Two over Two double-hung