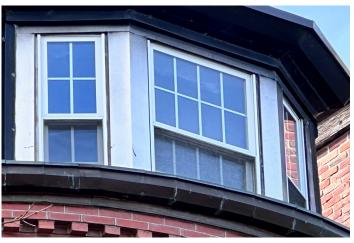

ALL WORK TO BE COMPLETED FROM INSIDE THE  $4^{\text{TH}}$  FLOOR UNIT AS SHOWN IN THE ATTACHED (EXTERIOR) (3) THREE PHOTOS (STREET VIEW)

- a. Two over two, aluminum clad exterior, primed wood interior (Alternate: one over one for (4) four narrow windows with glass width less than 15.5"
- b. Completely new interior trim: stools, casings, stops, header & aprons

Respectfully:

Design Review for window muntin layout.

Options for four (4) windows under 15.5" in width

Design Review Hearing Presentation APP # 24.0274 SE 86 WALTHAM STREET

- a. One over One double-hung
- b. Two over Two double-hung