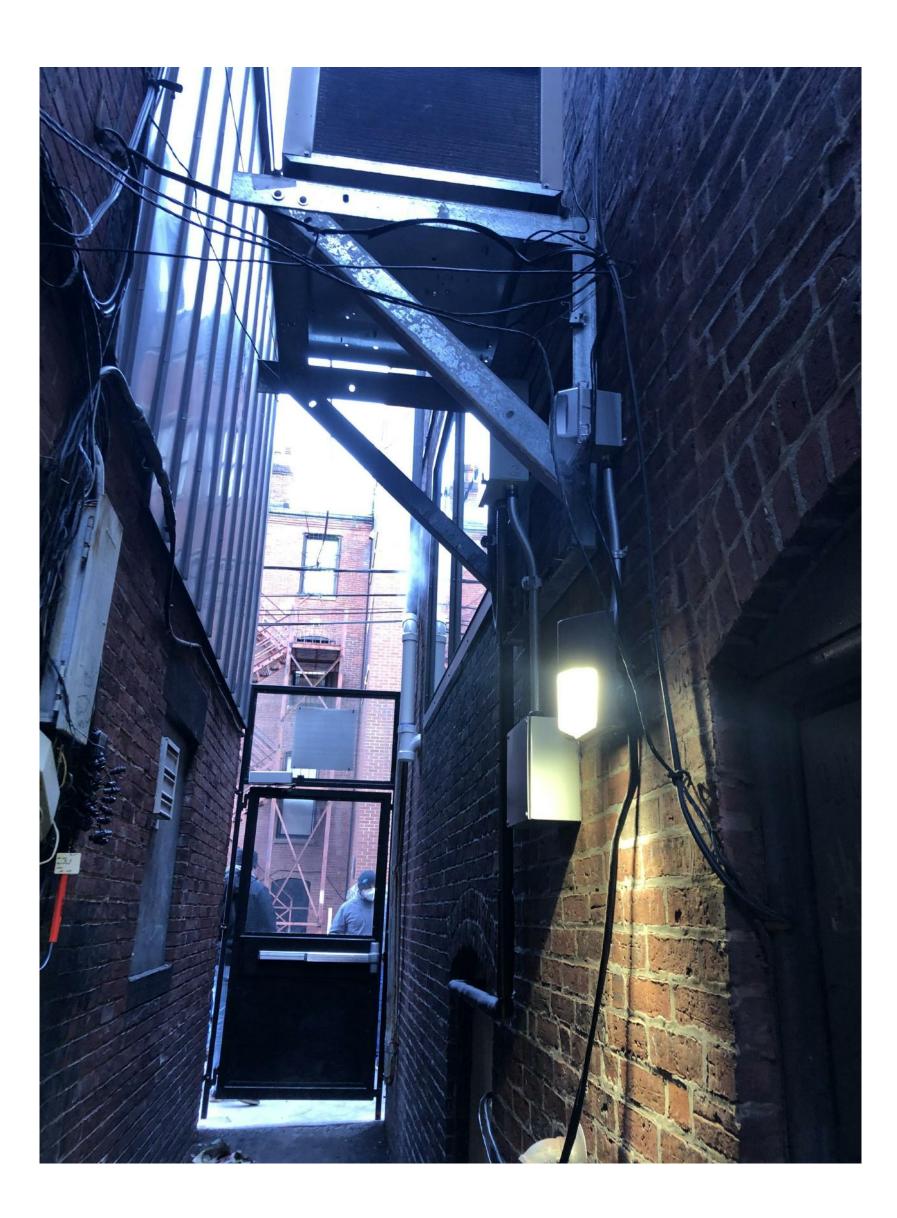

| Description | Date           |
|----------------|-------------|----------------|
|                |             |                |
|                |             |                |
|                |             |                |
|                |             |                |
|                |             |                |
|                |             |                |
|                |             |                |
| Scale          |             | 1 1/2" = 1'-0" |
| Project Number |             | 2020.056       |
| Date           |             | 01/20/21       |
| Drawn by       |             | JA             |
| Checked by     |             | Π              |
|                |             |                |
|                | A - 102     | <b>`</b>       |

EXHAUST VENT 2













## KRASI

48 Gloucester St, Boston, MA 02115

© Silverman Trykowski Associates, Inc. expressly reserves its common law copyright and other property rights in these plans. These plans are not to be reproduced, changed or copied in any form or manner whatsoever nor are they to be assigned to any third party without first obtaining the expressed written permission and consent of Silverman Trykowski Associates, Inc.



125 Broad Street, 7th Floor Boston, MA 02110 t: 617.426.1501 f: 617.426.5491

www.sta-design.com

Г 7

DESIGN DEVELOPMENT

| No.            | Description | Date           |
|----------------|-------------|----------------|
|                |             |                |
|                |             |                |
|                |             |