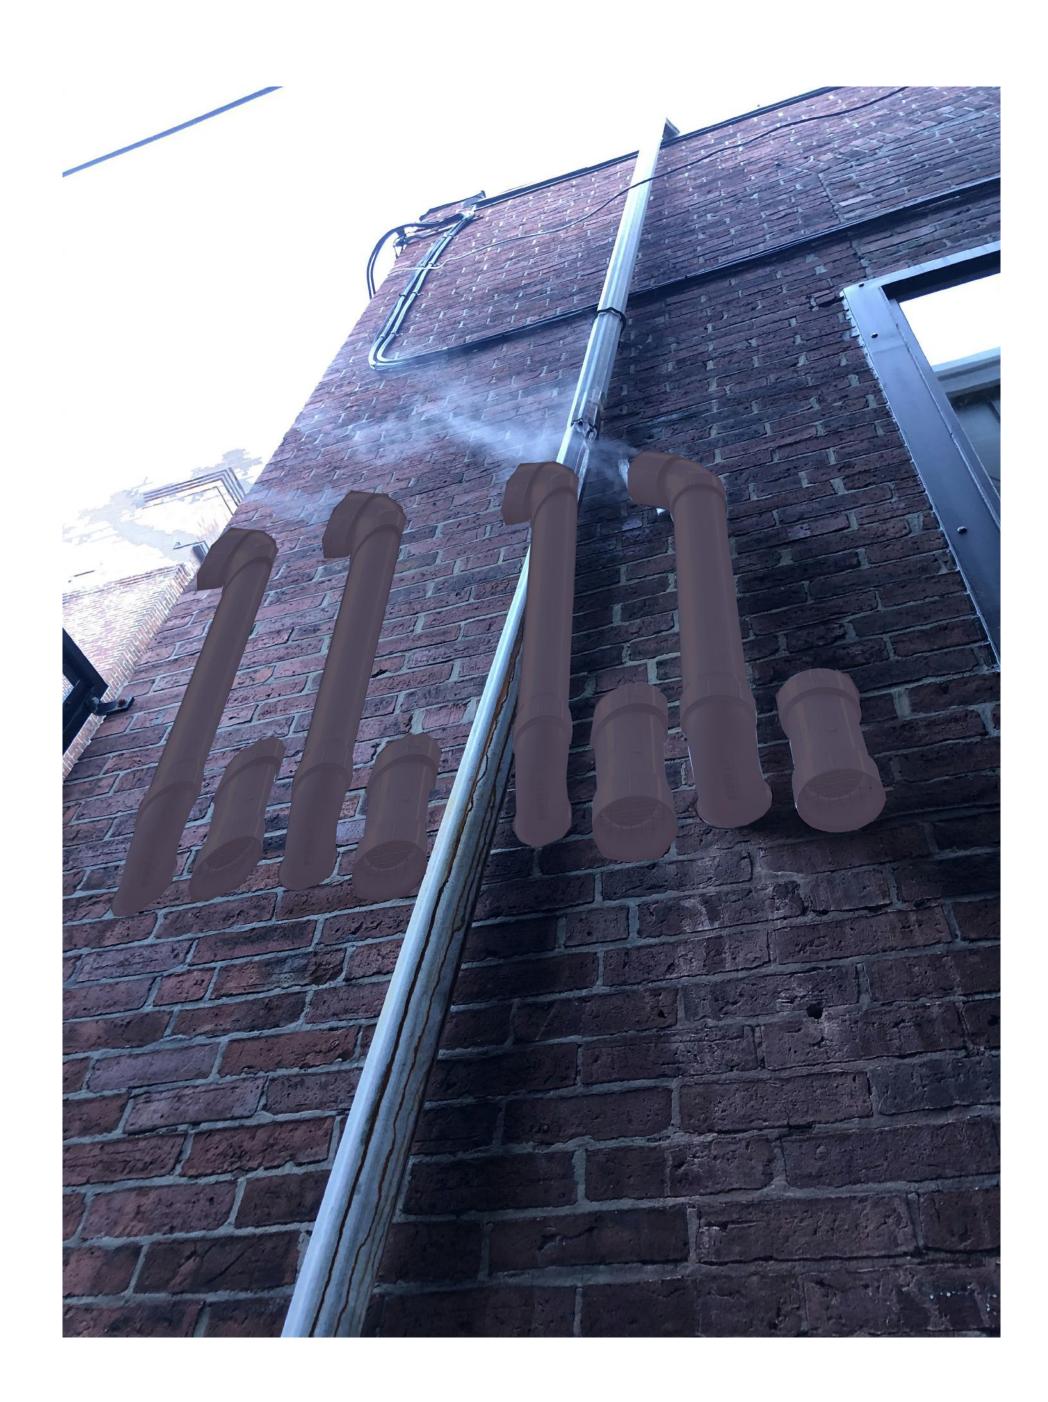

|                |
|                |             |                |
|                |             |                |
|                |             |                |
|                |             |                |
|                |             |                |
|                |             |                |
|                |             |                |
| Scale          |             | 1 1/2" = 1'-0" |
| Project Number |             | 2020.056       |
| Date           |             | 10/22/14       |
| Drawn by       |             | JA             |
| Checked by     |             | Π              |
|                |             |                |
|                |             |                |
|                | A - 101     |                |

EXHAUST VENTS 1







## KRASI

48 Gloucester St, Boston, MA 02115

© Silverman Trykowski Associates, Inc. expressly reserves its common law copyright and other property rights in these plans. These plans are not to be reproduced, changed or copied in any form or manner whatsoever nor are they to be assigned to any third party without first obtaining the expressed written permission and consent of Silverman Trykowski Associates, Inc.



125 Broad Street, 7th Floor Boston, MA 02110 t: 617.426.1501 f: 617.426.5491

www.sta-design.com



DESIGN DEVELOPMENT

| No.            | Description | Date           |
|----------------|-------------|----------------|
|                |             |                |
|                |             |                |
|                |             |                |
|