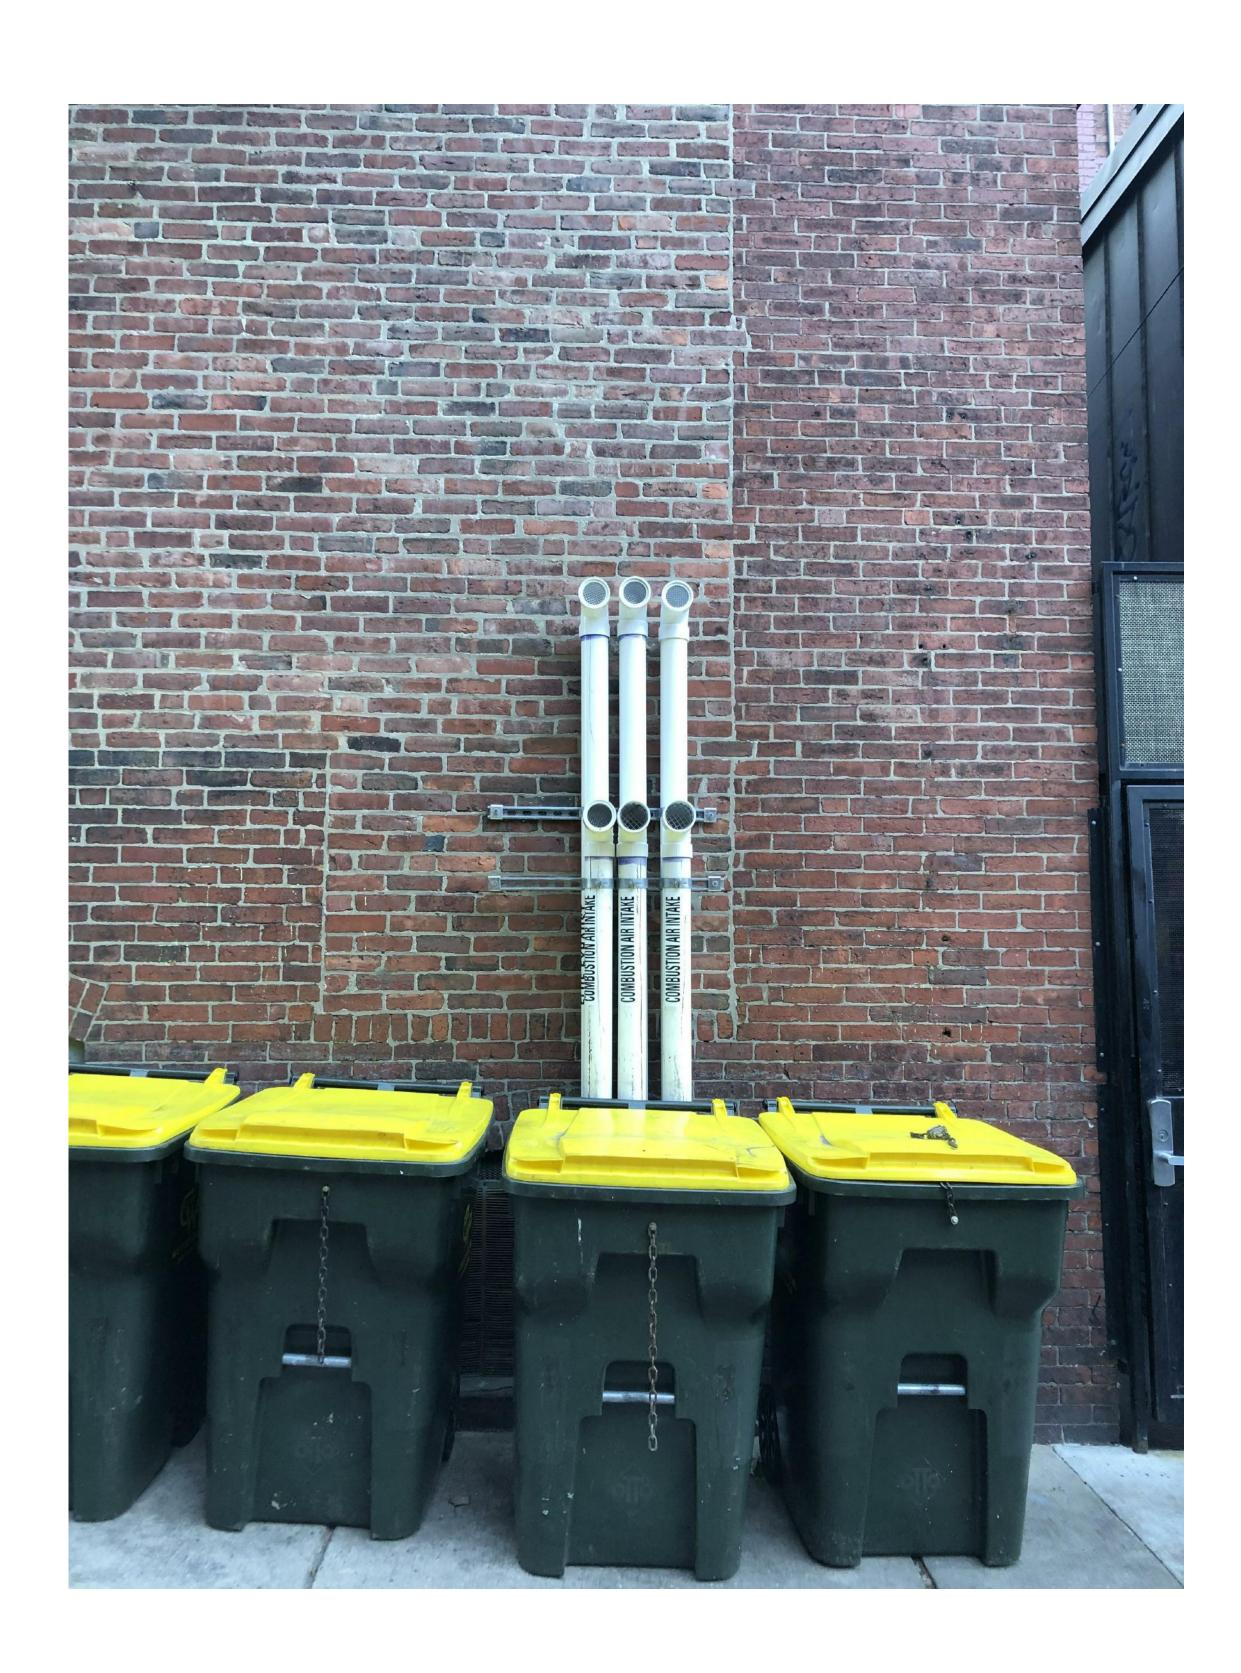

## KRASI

48 Gloucester St, Boston, MA 02115

© Silverman Trykowski Associates, Inc. expressly reserves its common law copyright and other property rights in these plans. These plans are not to be reproduced, changed or copied in any form or manner whatsoever nor are they to be assigned to any third party without first obtaining the expressed written permission and consent of Silverman Trykowski Associates, Inc.



125 Broad Street, 7th Floor Boston, MA 02110 t: 617.426.1501 f: 617.426.5491

www.sta-design.com





FRONT FACADE







2 PROPOSED EXHAUST REMOVAL 1 1/2" = 1'-0"

## KRASI

48 Gloucester St, Boston, MA 02115

© Silverman Trykowski Associates, Inc. expressly reserves its common law copyright and other property rights in these plans. These plans are not to be reproduced, changed or copied in any form or manner whatsoever nor are they to be assigned to any third party without first obtaining the expressed written permission and consent of Silverman Trykowski Associates, Inc.



125 Broad Street, 7th Floor Boston, MA 02110 t: 617.426.1501 f: 617.426.5491

www.sta-design.com



DESIGN DEVELOPMENT

 $(\mathbf{A})$ 

| No.            | Description | Date           |
|----------------|-------------|----------------|
|                |             |                |
|                |             |