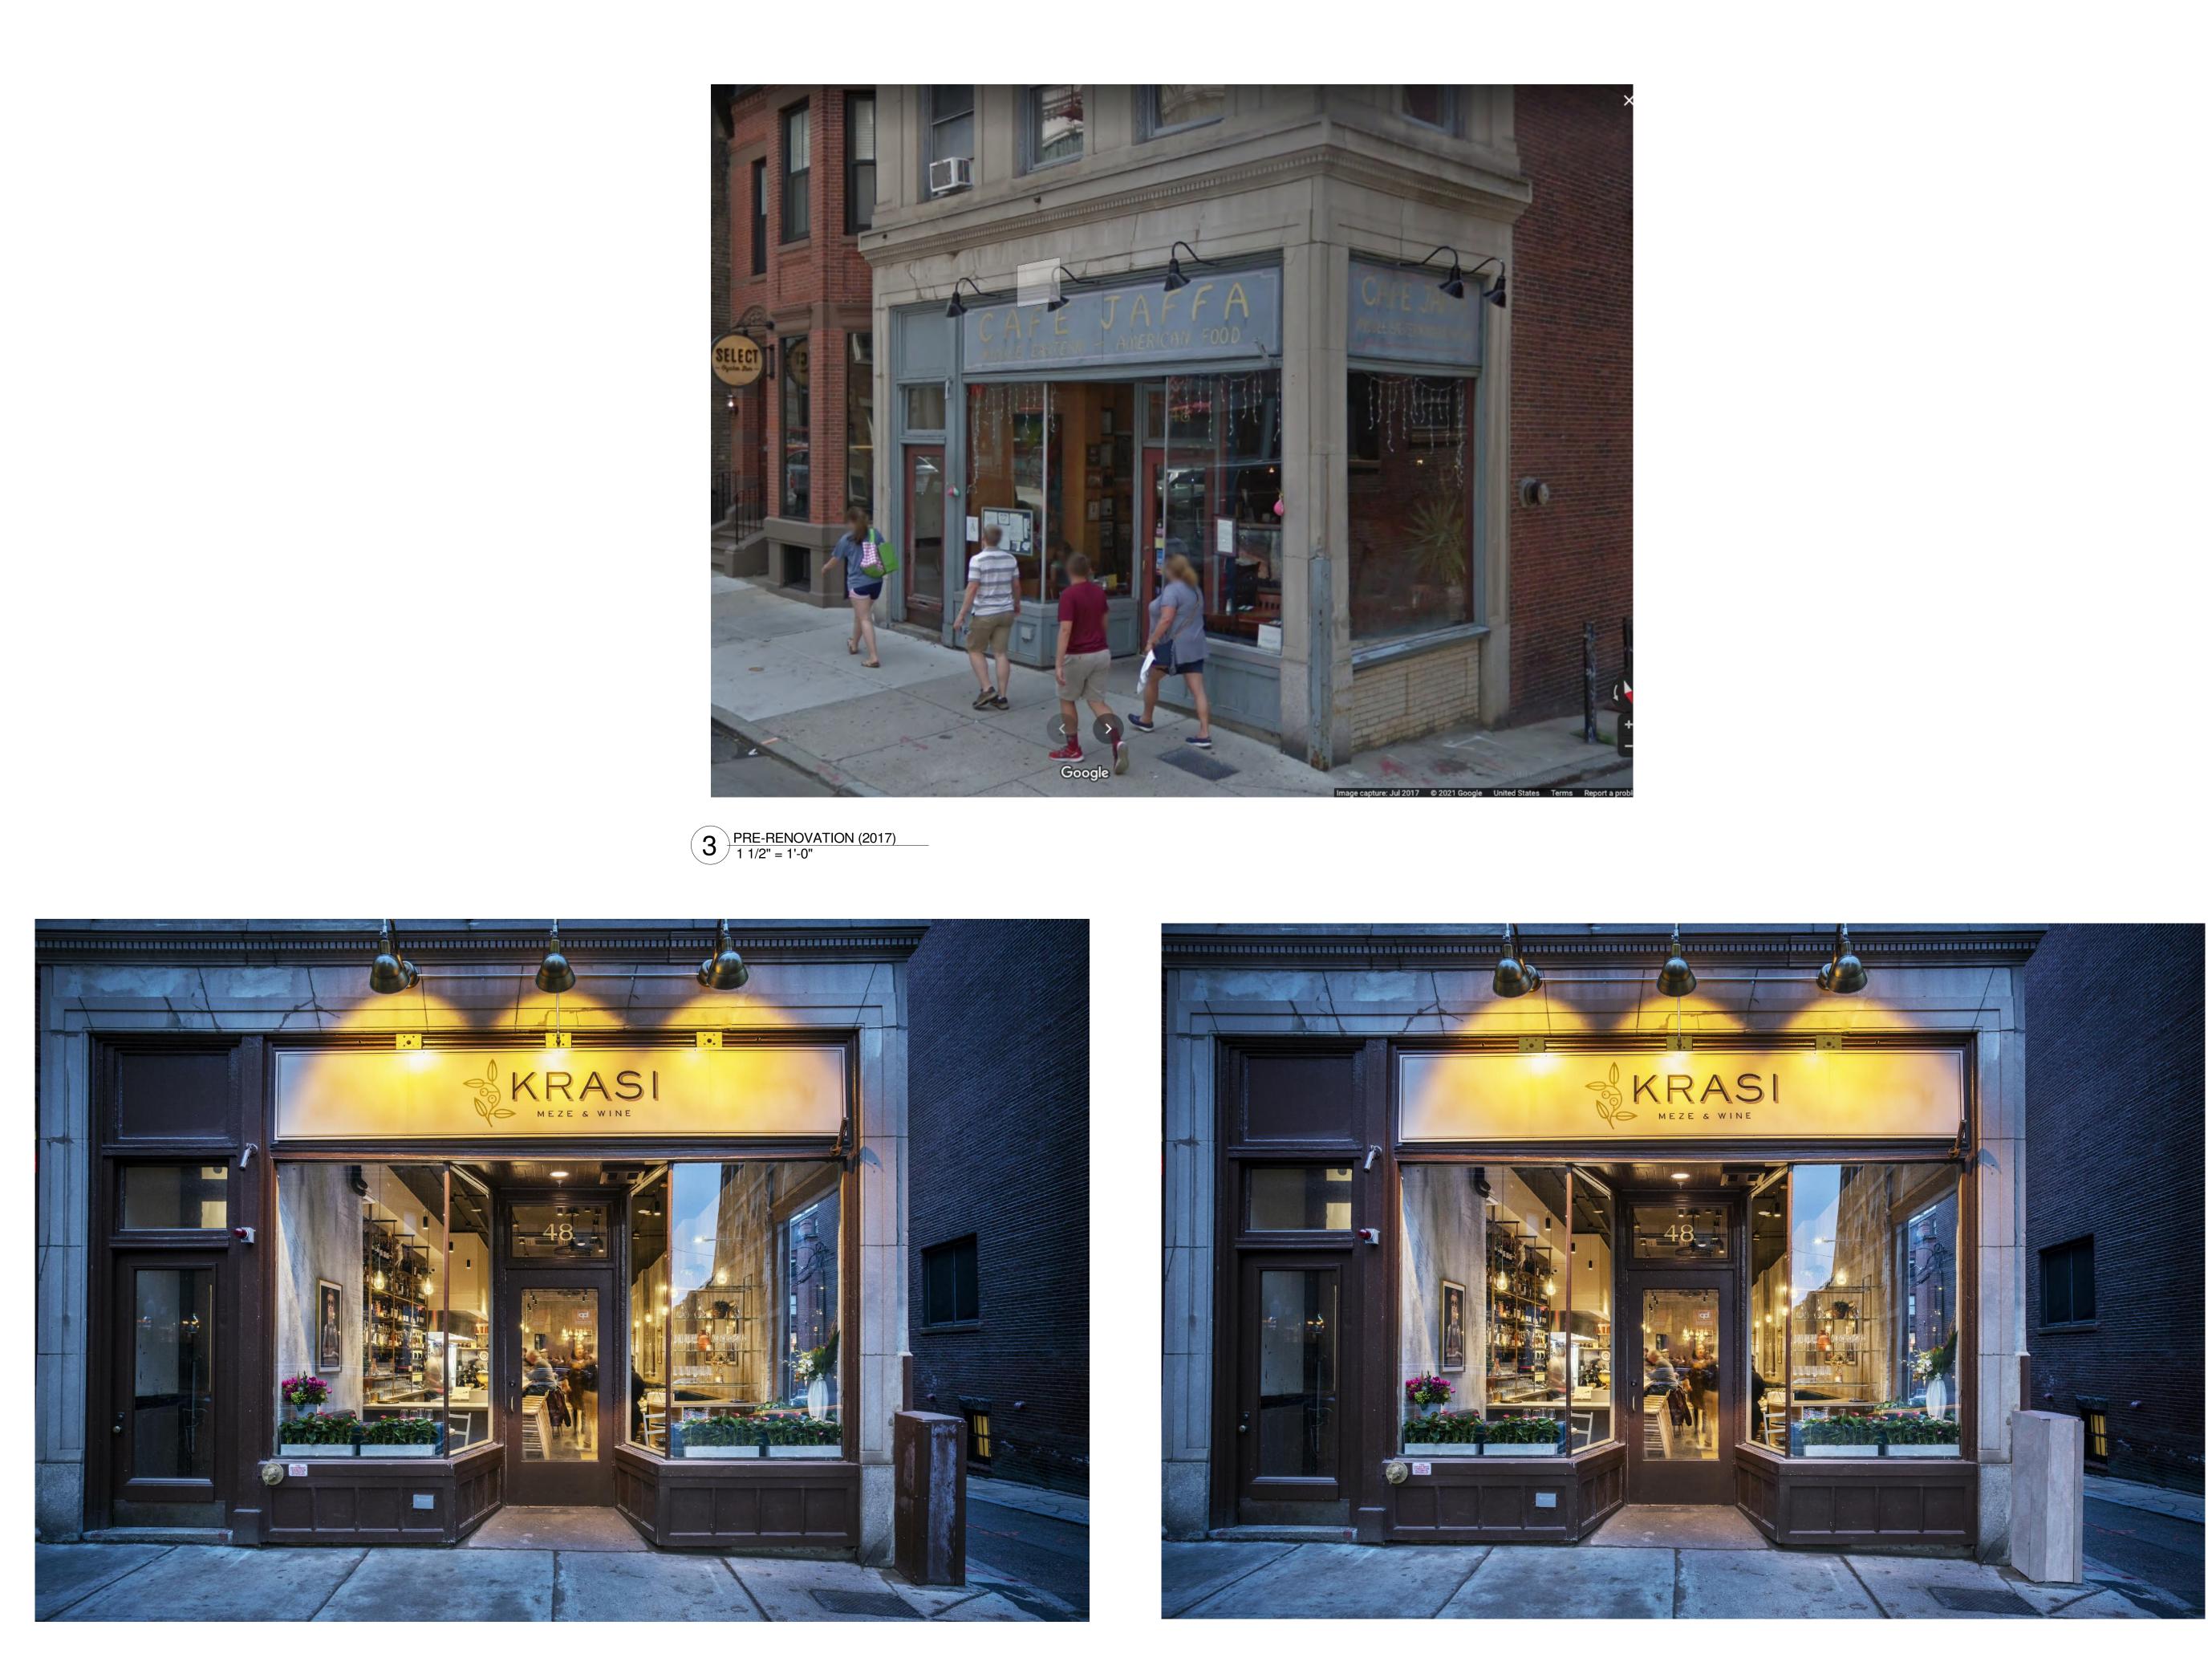

125 Broad Street, 7th Floor Boston, MA 02110 t: 617.426.1501 f: 617.426.5491

www.sta-design.com

FRONT FACADE

2 PROPOSED EXHAUST REMOVAL 1 1/2" = 1'-0"