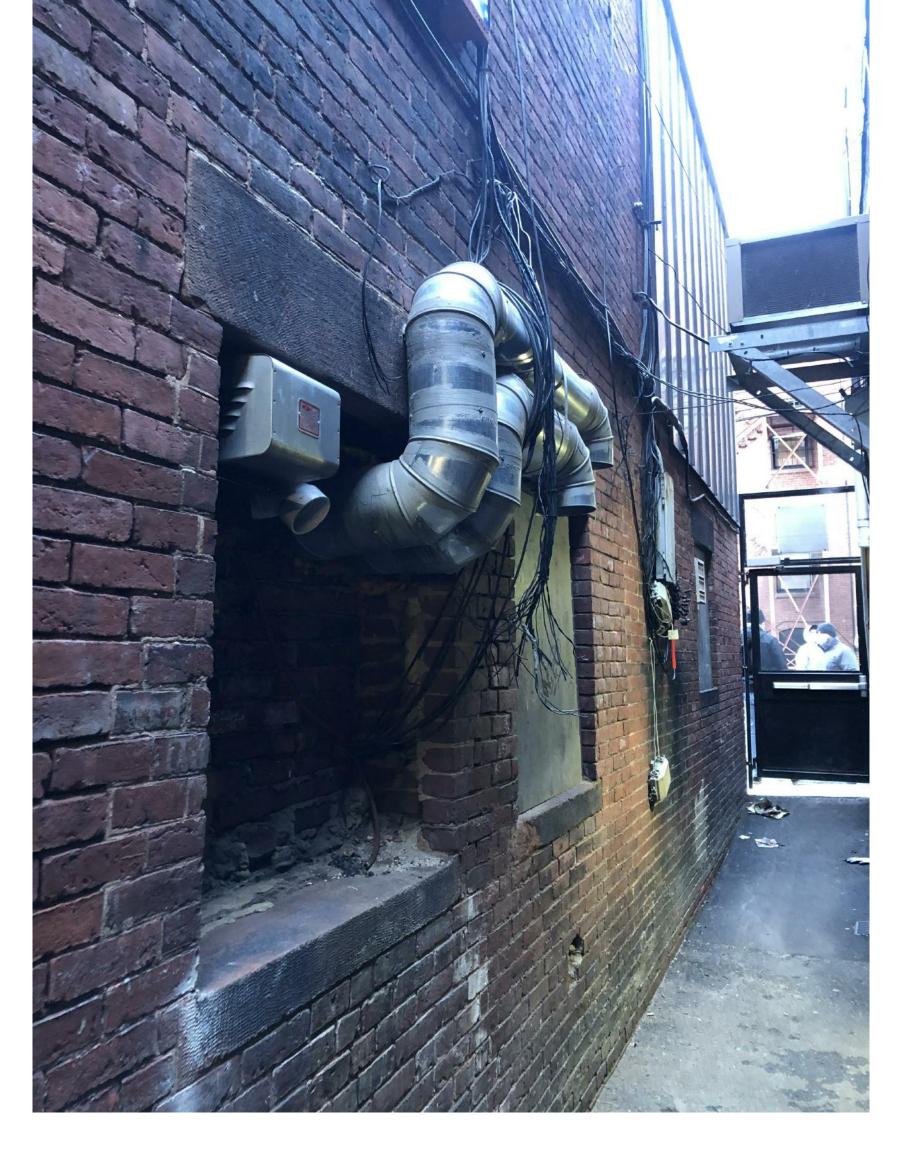

ption | Date           |
|----------------|-------------|----------------|
|                |             |                |
|                |             |                |
|                |             |                |
|                |             |                |
|                |             |                |
|                |             |                |
|                |             |                |
| Scale          |             | 1 1/2" = 1'-0" |
| Project Number |             | 2020.056       |
| Date           |             | 01/20/21       |
| Drawn by       |             | JA             |
| Checked by     |             | Π              |
|                |             |                |
|                | A - 102     | <b>`</b>       |

EXHAUST VENT 2













## KRASI

48 Gloucester St, Boston, MA 02115

© Silverman Trykowski Associates, Inc. expressly reserves its common law copyright and other property rights in these plans. These plans are not to be reproduced, changed or copied in any form or manner whatsoever nor are they to be assigned to any third party without first obtaining the expressed written permission and consent of Silverman Trykowski Associates, Inc.



125 Broad Street, 7th Floor Boston, MA 02110 t: 617.426.1501 f: 617.426.5491

www.sta-design.com

Г 7

DESIGN DEVELOPMENT

| No.            | Description | Date           |
|----------------|-------------|----------------|
|                |             |                |
|                |             |                |
|                |             |                |
|