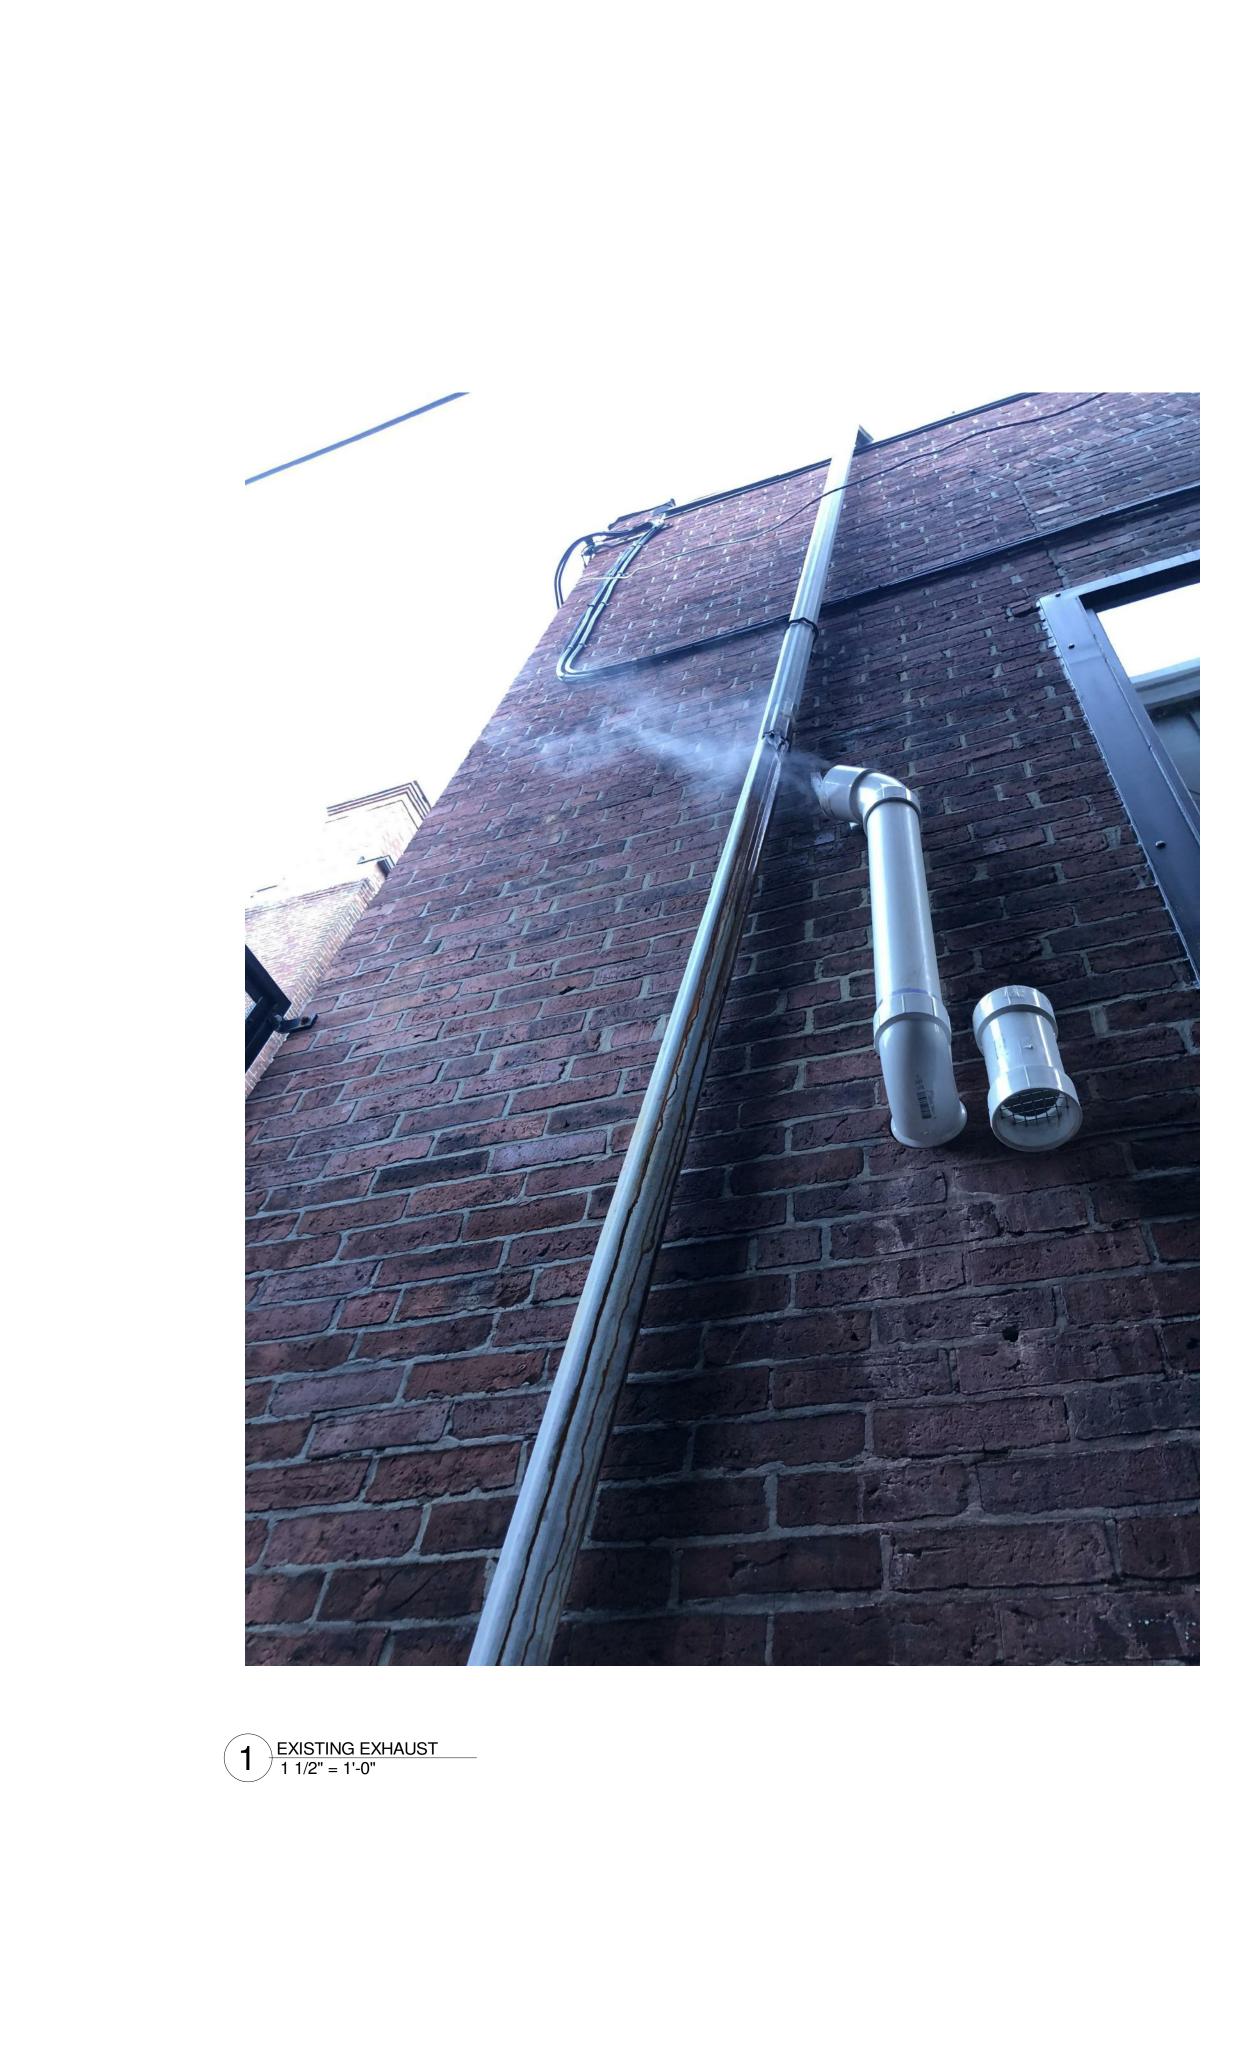

|                |
|                |             |                |
|                |             |                |
|                |             |                |
|                |             |                |
|                |             |                |
|                |             |                |
|                |             |                |
| Scale          |             | 1 1/2" = 1'-0" |
| Project Number |             | 2020.056       |
| Date           |             | 10/22/14       |
| Drawn by       |             | JA             |
| Checked by     |             | Π              |
|                |             |                |
|                |             |                |
|                | A - 101     |                |

EXHAUST VENTS 1







## KRASI

48 Gloucester St, Boston, MA 02115

© Silverman Trykowski Associates, Inc. expressly reserves its common law copyright and other property rights in these plans. These plans are not to be reproduced, changed or copied in any form or manner whatsoever nor are they to be assigned to any third party without first obtaining the expressed written permission and consent of Silverman Trykowski Associates, Inc.



125 Broad Street, 7th Floor Boston, MA 02110 t: 617.426.1501 f: 617.426.5491

www.sta-design.com



DESIGN DEVELOPMENT

| No.            | Description | Date           |
|----------------|-------------|----------------|
|                |             |                |
|                |             |                |
|                |             |                |
|