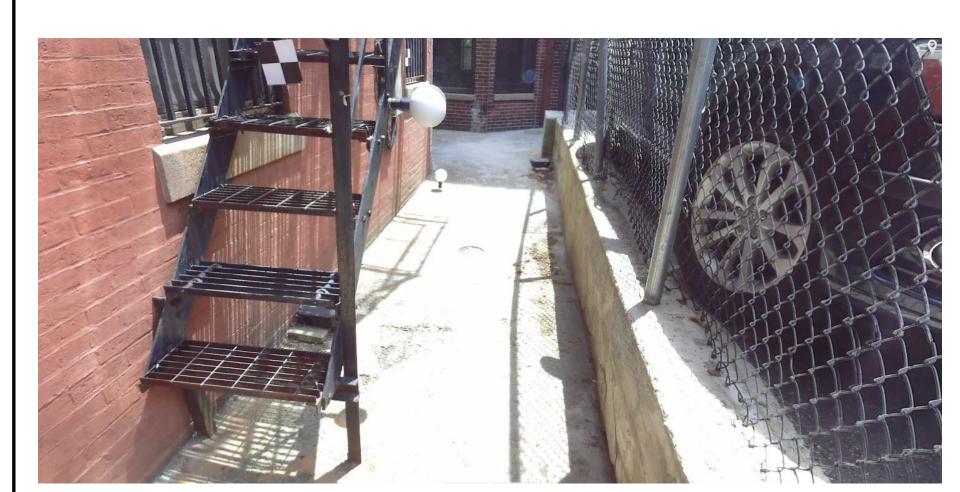

FROM PUBLIC ALLEY 433 TO DOOR

FROM PUBLIC ALLEY 433 TO FIRE ESCAPE

FROM FIRE ESCAPE TO END OF PROPERTY PATH

END OF PROPERTY PATH

END OF PROPERTY PATH