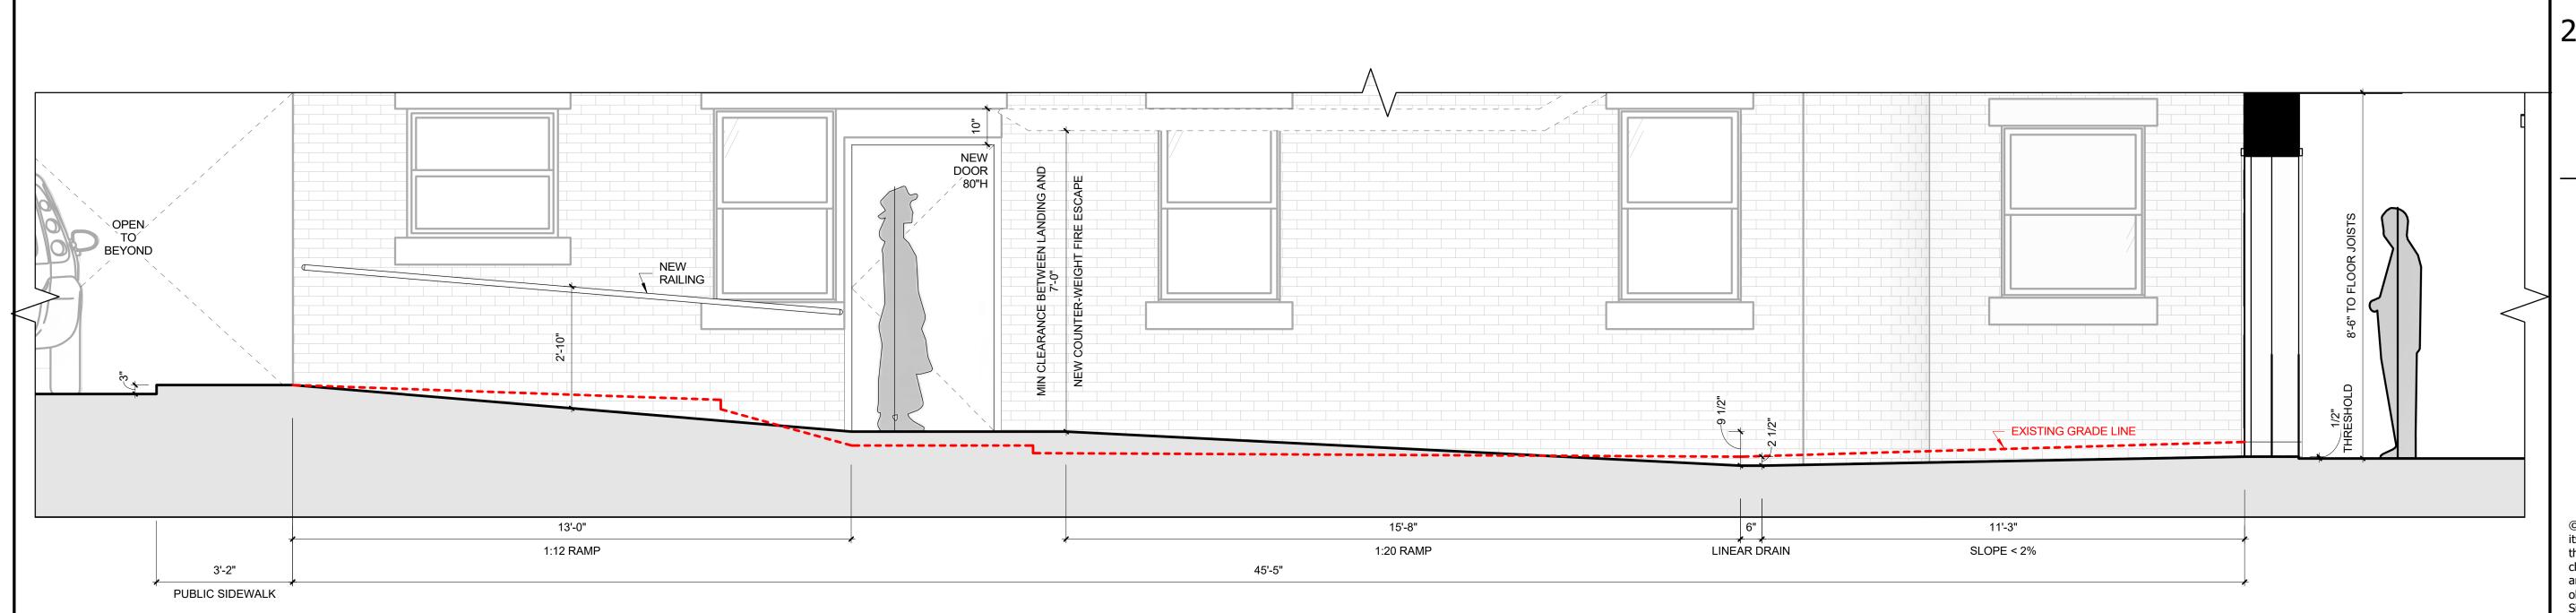

# 227 NEWBURY GROUND FLOOR - COPLEY

227 Newbury Street Boston, MA 02116

© Silverman Trykowski Associates, Inc. expressly reserves its common law copyright and other property rights in these plans. These plans are not to be reproduced, changed or copied in any form or manner whatsoever nor are they to be assigned to any third party without first obtaining the expressed written permission and consent of Silverman Trykowski Associates, Inc.

125 Broad Street, 7th Floor Boston, MA 02110 t: 617.426.1501 f: 617.426.5491

www.sta-design.com

Project Number 2020.88

Date 01/20/21

Drawn by AV

A- 101
EXISTING FLOOR PLAN

PROPOSED - GROUND FLOOR SECTION

1/2" = 1'-0"