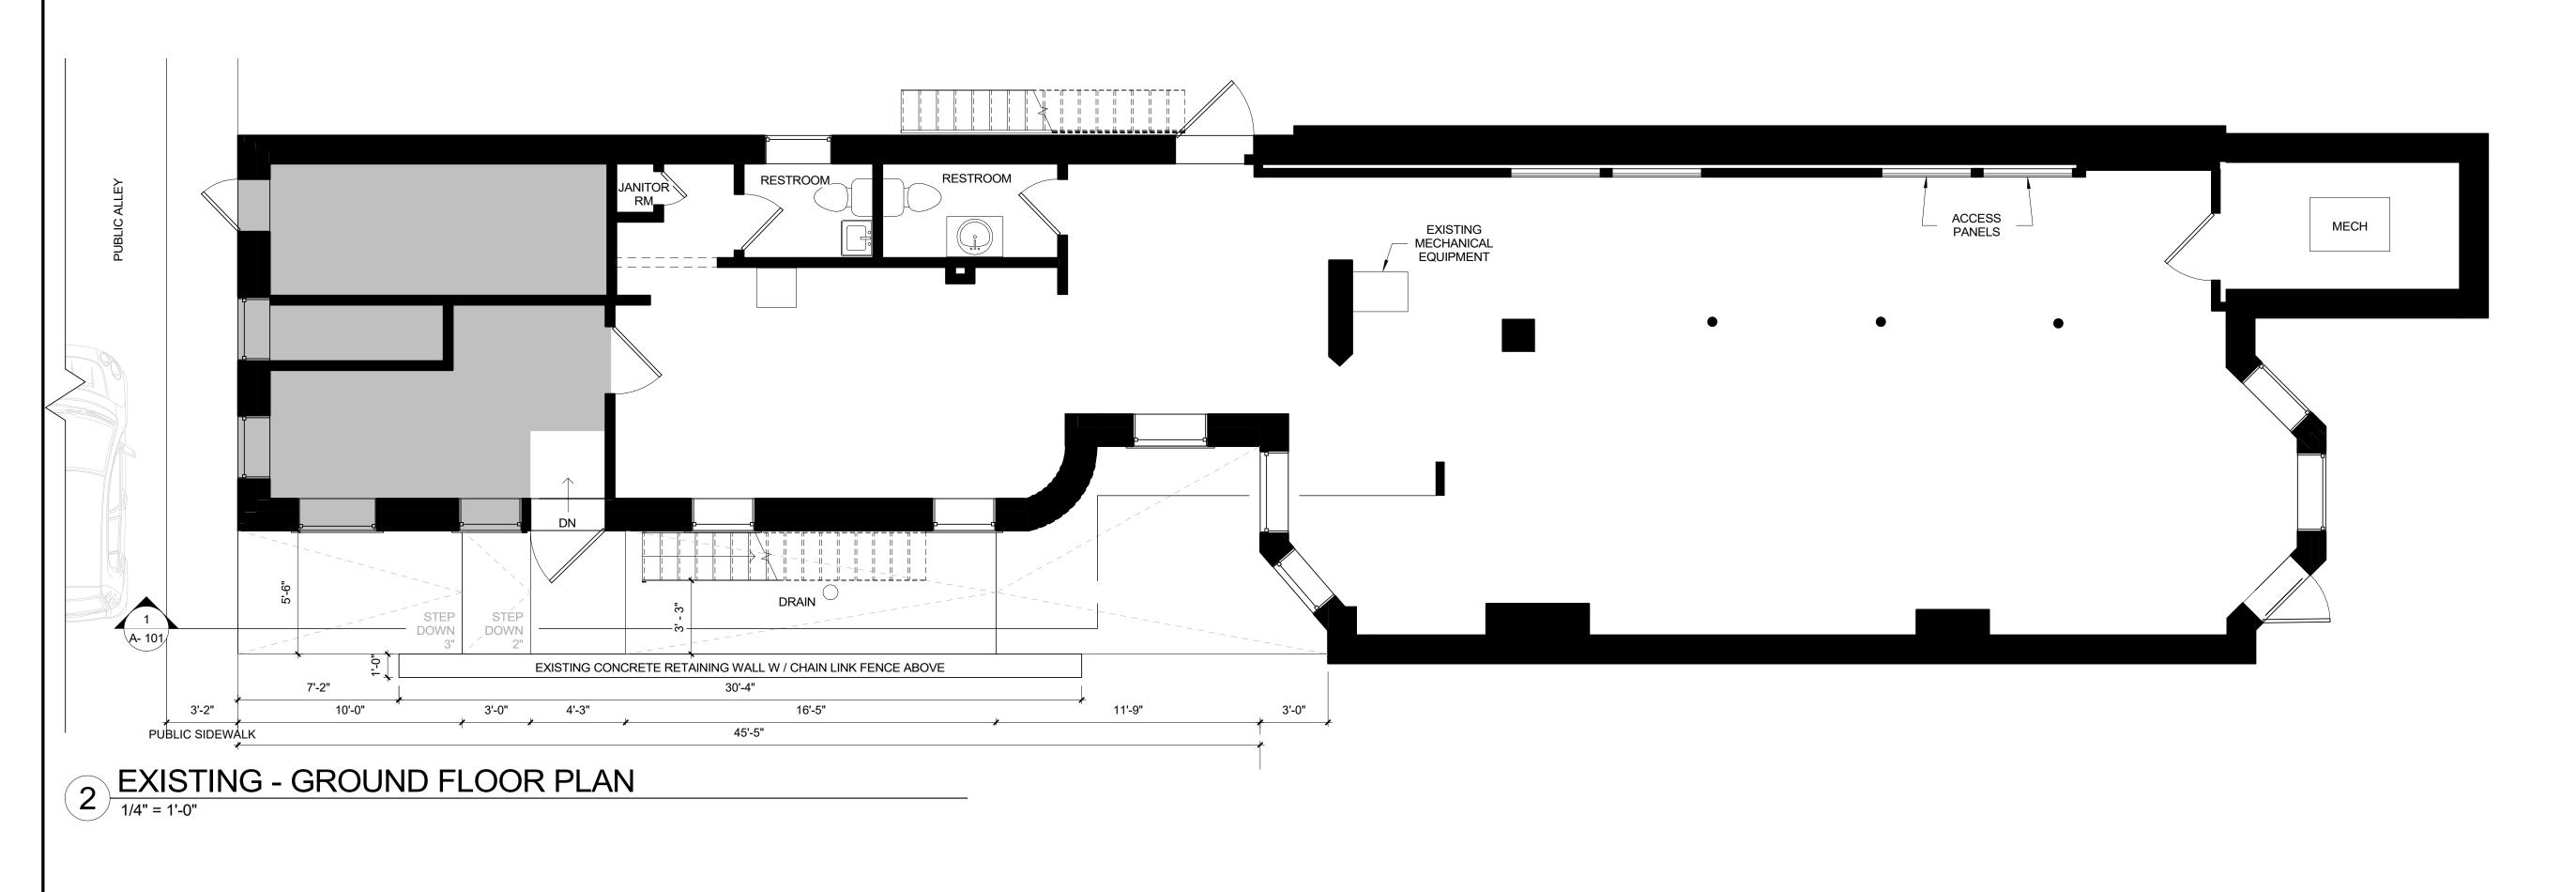

## NOTE: EXISTING PLAN FOR REFERENCE ONLY

# 227 NEWBURY GROUND FLOOR - COPLEY

227 Newbury Street Boston, MA 02116

© Silverman Trykowski Associates, Inc. expressly reserves its common law copyright and other property rights in these plans. These plans are not to be reproduced, changed or copied in any form or manner whatsoever nor are they to be assigned to any third party without first obtaining the expressed written permission and consent of Silverman Trykowski Associates, Inc.

125 Broad Street, 7th Floor Boston, MA 02110 t: 617.426.1501 f: 617.426.5491

www.sta-design.com

Project Number 2020.88

Date 01/20/21

Drawn by AV

A- 101
EXISTING FLOOR PLAN

PROPOSED - GROUND FLOOR SECTION

1/2" = 1'-0"