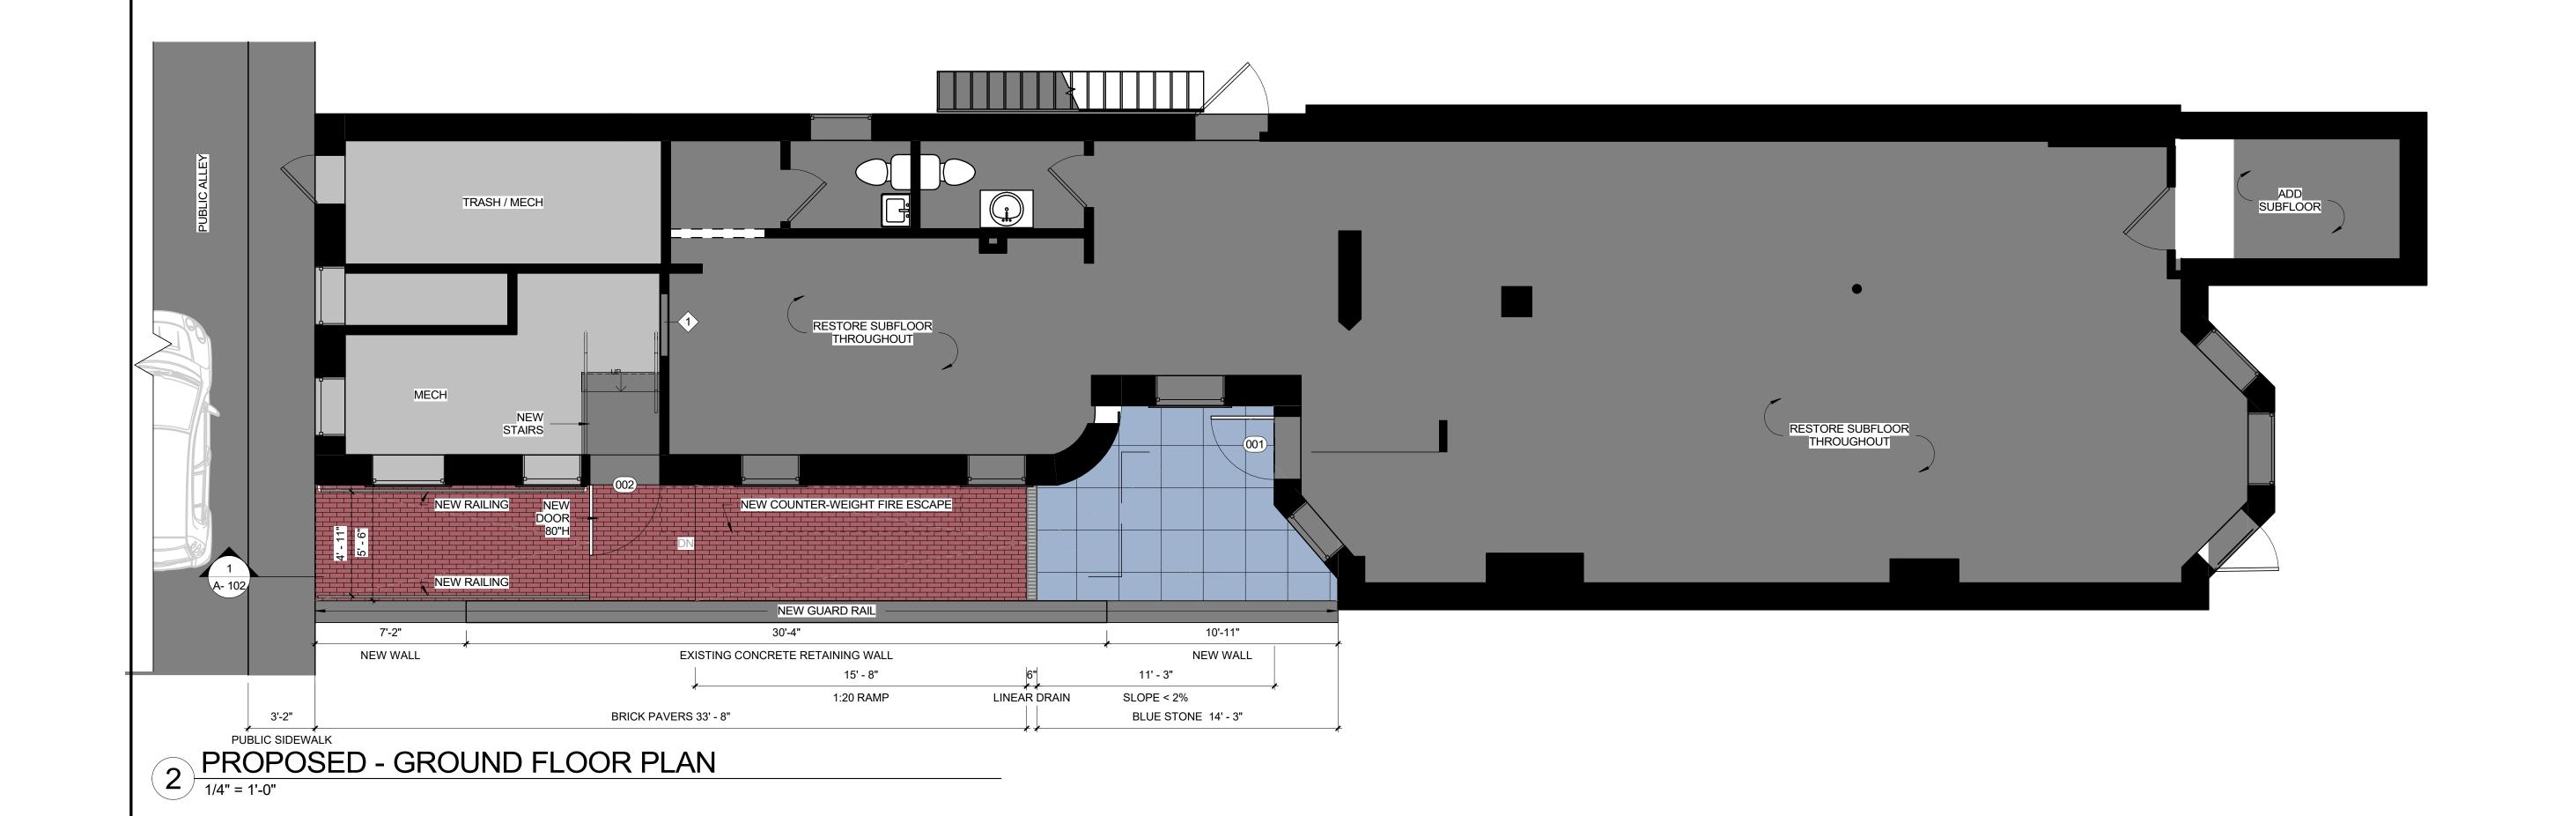

227 NEWBURY GROUND FLOOR - COPLEY

227 Newbury Street Boston, MA 02116

© Silverman Trykowski Associates, Inc. expressly reserves its common law copyright and other property rights in these plans. These plans are not to be reproduced, changed or copied in any form or manner whatsoever nor are they to be assigned to any third party without first obtaining the expressed written permission and consent of Silverman Trykowski Associates, Inc.

125 Broad Street, 7th Floor Boston, MA 02110 t: 617.426.1501 f: 617.426.5491

www.sta-design.com

L J

| NO. | Description | Date |
|-----|-------------|------|
|     |             |      |
|     |             |      |
|     |             |      |
|     |             |      |
|     |             |      |
|     |             |      |
|     |             |      |
|     |             |      |
|     |             |      |

 Scale
 As indicated

 Project Number
 2020.88

 Date
 01/20/21

 Drawn by
 YLZ/AV

 Checked by
 TT

A- 102
PROPOSED FLOOR
PLAN