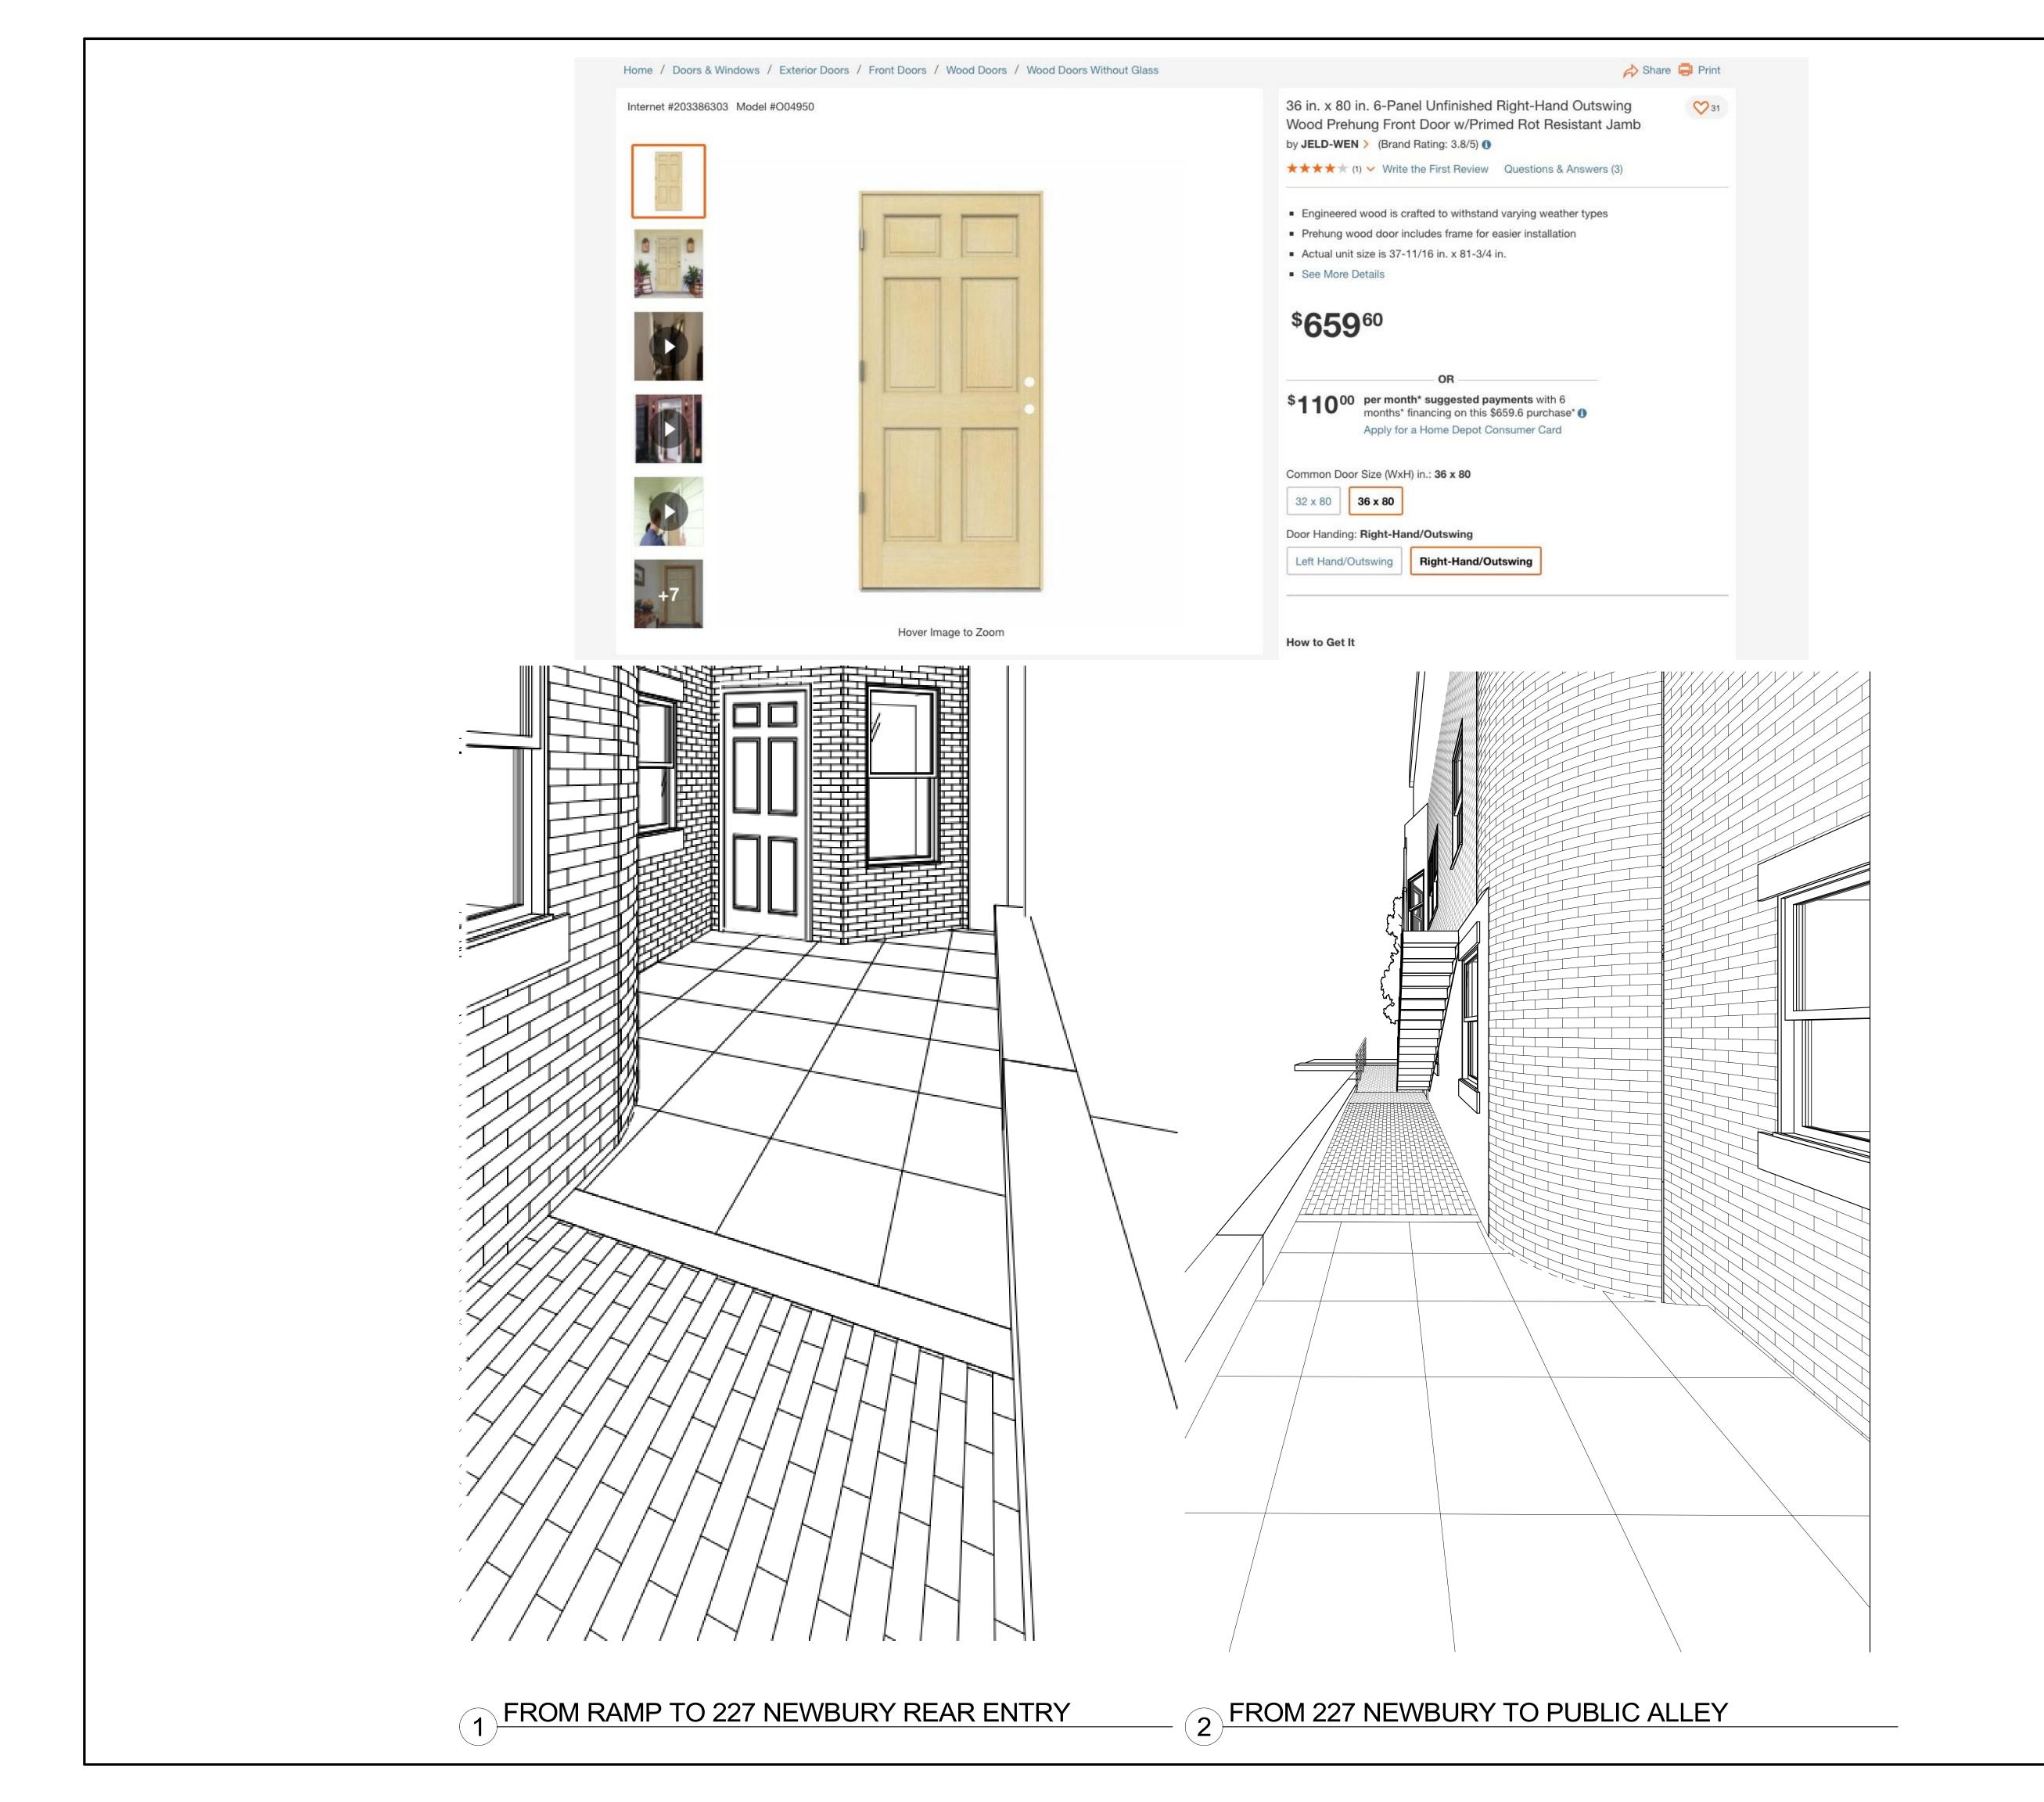

FROM PUBLIC ALLEY 433 TO DOOR

FROM PUBLIC ALLEY 433 TO FIRE ESCAPE

FROM FIRE ESCAPE TO END OF PROPERTY PATH

END OF PROPERTY PATH

END OF PROPERTY PATH

# 227 NEWBURY GROUND FLOOR - COPLEY

227 Newbury Street Boston, MA 02116

© Silverman Trykowski Associates, Inc. expressly reserves its common law copyright and other property rights in these plans. These plans are not to be reproduced, changed or copied in any form or manner whatsoever nor are they to be assigned to any third party without first obtaining the expressed written permission and consent of Silverman Trykowski Associates, Inc.

125 Broad Street, 7th Floor Boston, MA 02110 t: 617.426.1501 f: 617.426.5491

www.sta-design.com

| No.  | Description | Date |
|------|-------------|------|
|      |             |      |
|      |             |      |
|      |             |      |
|      |             |      |
|      |             |      |
|      |             |      |
|      |             |      |
|      |             |      |
|      |             |      |
| cale |             |      |

Project Number 2020.88

Date 01/20/21

Drawn by AV

Checked by TT

**A- 103**3D VIEWS