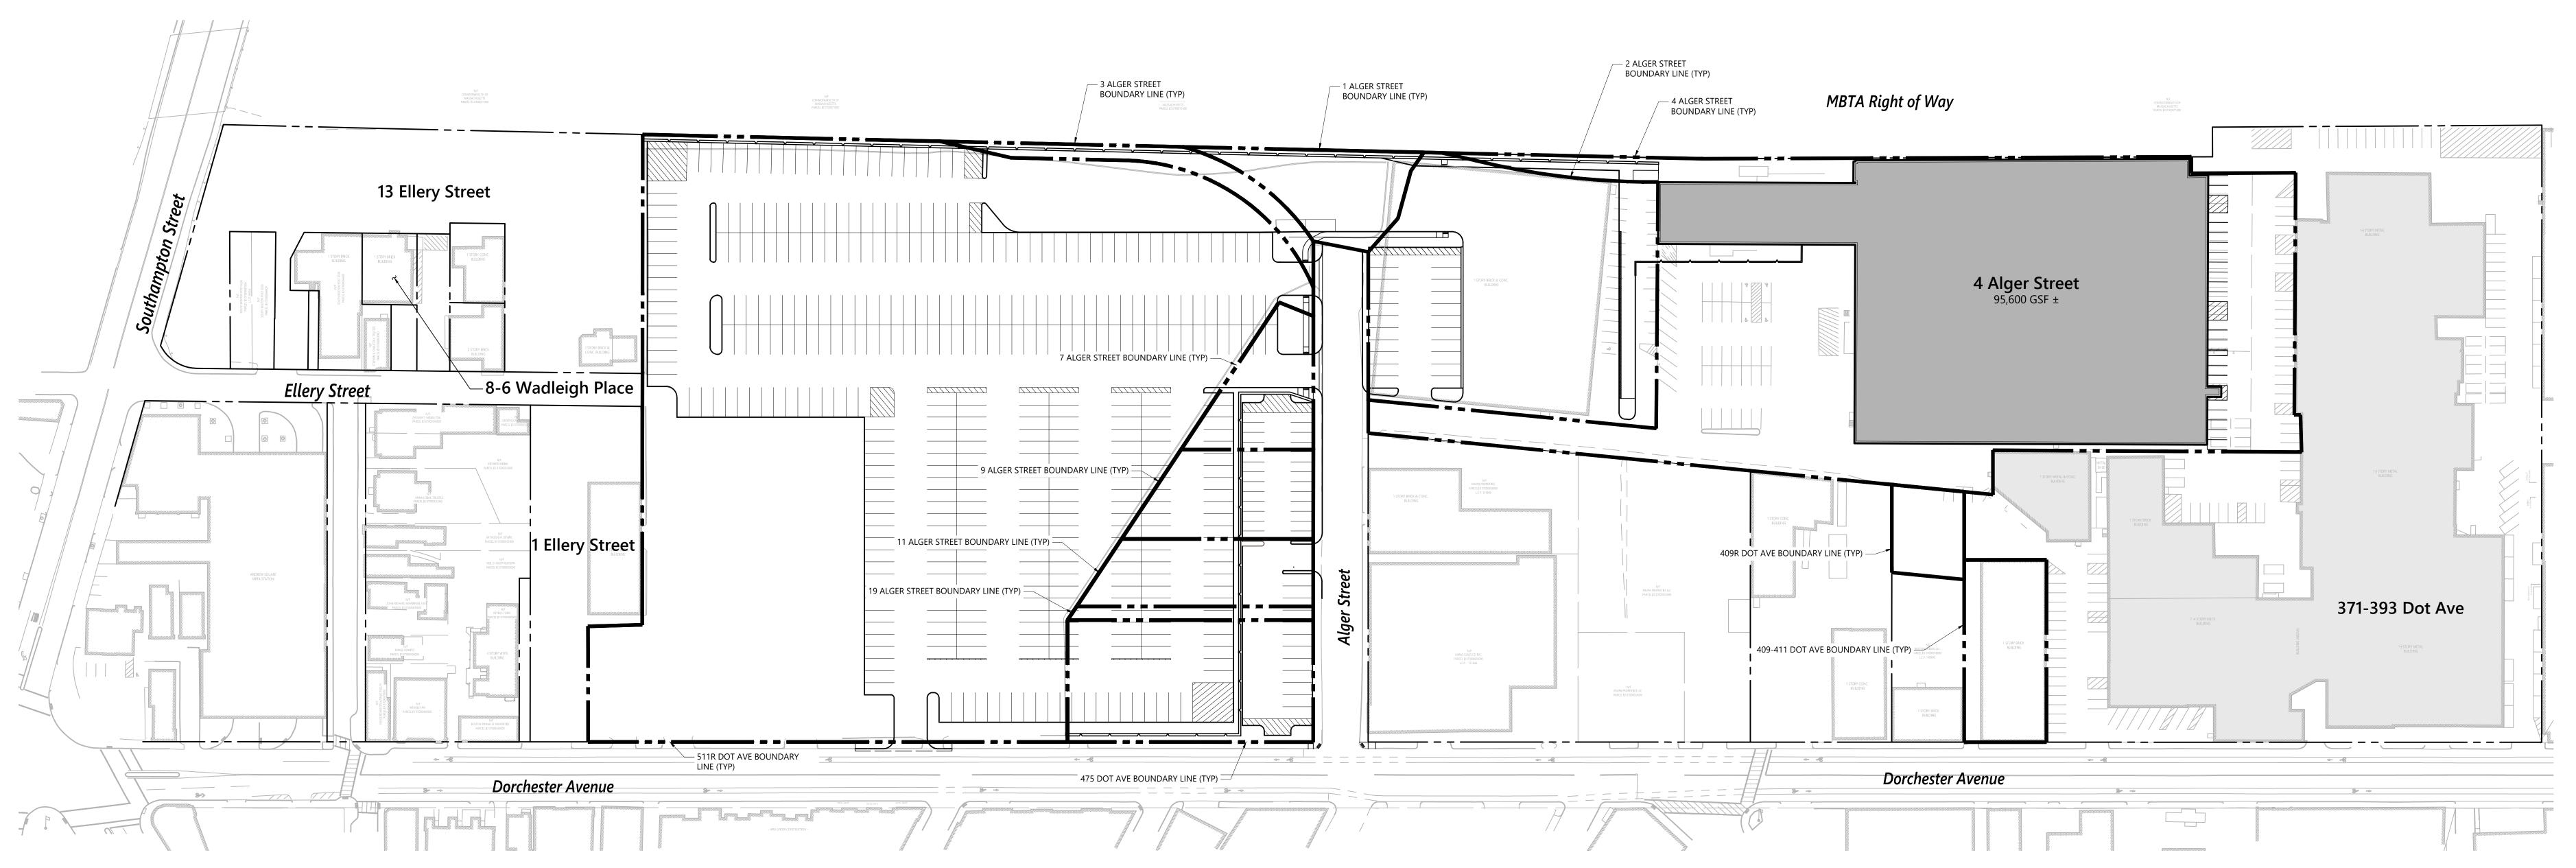

The Applicant holds a total of ten existing parking permits for 20 parcels. Under the proposed reallocation, one existing permit will be modified to include additional parking spaces, six existing permits will be modified to reduce parking spaces, three existing permits will be eliminated, and one new permit will be granted. Table 1, below, details each property including the property referenced on the existing permit, the property address consistent with the Boston Inspectional Services Department (ISD), the associated parcel(s), the property owner, the existing permit number, existing number of permitted parking spaces, and number of parking spaces under the proposed reallocation. Existing and proposed site plans showing the location and size of the existing building to remain, layout/number of the parking spaces, total square footage of the parking area, and entry and exit points are attached.

Ref: 14566.03 January 17, 2020 Page 2

Table 1 **Parking Permit Summary** 

| Property/Facility reflected on Existing Permit <sup>1</sup> | Property/Facility Address consistent with ISD <sup>2</sup> | Parcel ID(s)             | Owner <sup>3</sup>         | Existing<br>Parking Permit<br>No. | Existing<br>Permitted<br>Spaces | Proposed<br>Permitted<br>Spaces with<br>Reallocation | Change in<br>Permitted<br>Spaces |
|-------------------------------------------------------------|------------------------------------------------------------|--------------------------|----------------------------|-----------------------------------|---------------------------------|------------------------------------------------------|----------------------------------|
|                                                             | 511R Dorchester Avenue and                                 | 0700035000               |                            |                                   |                                 |                                                      |                                  |
| 511 – 537 Dorchester Avenue                                 | 1 Alger Street                                             | 0700028000               | Dotave Ventures LLC        | #APCC367738                       | 10                              | 356                                                  | +346                             |
| 3 Alger Street                                              | 3 Alger Street                                             | 0700028001               | Dotave Ventures LLC        | n/a                               | 0                               | 1                                                    | +1                               |
| 2 Alger Street                                              | 2 Alger Street                                             | 0700027001               | Smiley Alger LLC           | #APCC367761                       | 32                              | 22                                                   | -10                              |
|                                                             | 7 – 19 Alger Street,                                       | 0700030000               |                            |                                   |                                 |                                                      |                                  |
|                                                             | 9 Alger Street,                                            | 0700031000               |                            |                                   |                                 |                                                      |                                  |
|                                                             | 11 Alger Street,                                           | 0700032000               |                            |                                   |                                 |                                                      |                                  |
|                                                             | 19 Alger Street, and                                       | 0700034000               |                            |                                   |                                 |                                                      |                                  |
| 475 – 485 Dorchester Avenue                                 | 475 Dorchester Avenue                                      | 0700029000               | 475 Smiley Dorchester LLC  | #APCC367716                       | 165                             | 98                                                   | -67                              |
| 4 Alger Street                                              | 4 Alger Street                                             | 0700027000               | Smiley 4 Alger LLC         | #APCC367686                       | 62                              | 44                                                   | -18                              |
| 0 Dorchester Avenue                                         | 409R Dorchester Avenue                                     | 0700017000               | 409 Pier Smiley Dotave LLC | #APCC367694                       | 15                              | 0                                                    | -15                              |
| 409 Dorchester Avenue                                       | 409 – 411 Dorchester Avenue                                | 0700016000               | 409 Pier Smiley Dotave LLC | #APCC367695                       | 20                              | 0                                                    | -20                              |
|                                                             | 5 – 7 Wadleigh Place,<br>8 – 6 Wadleigh Place, and         | 0700060000<br>0700061000 |                            |                                   |                                 |                                                      |                                  |
| 8 – 6 Wadleigh Place                                        | 3 – 3H Ellery Street                                       | 0700062000               | Smiley Wadleigh LLC        | #APCC367745                       | 22                              | 13                                                   | -9                               |
| 1 Ellery Street                                             | 1 Ellery Street                                            | 0700056000<br>0700057000 | Ellery Smiley LLC          | #APCC367684                       | 30                              | 16                                                   | -14                              |
|                                                             |                                                            | 0700065000<br>0700068000 |                            |                                   |                                 |                                                      |                                  |
| 13 Ellery Street                                            | 13 Ellery Street                                           | 0700069000               | Ellery Smiley LLC          | #APCC367685                       | 8                               | 0                                                    | -8                               |
| 371 Dorchester Avenue                                       | 371 – 393 Dorchester Avenue                                | 0700014000               | 371 Smiley Dorchester LLC  | #APCC367759                       | 310                             | 124                                                  | -186                             |
| Total                                                       | Total                                                      |                          |                            |                                   | 674                             | 674                                                  | 0                                |

### Core Investments, Inc.

Boston, Massachusetts

No. Revision Date Appvd.

Designed by Checked by WJN

Issued for Date

Jan. 17, 2020

Not Approved for Construction

Parking Freeze
Overall Site Plan