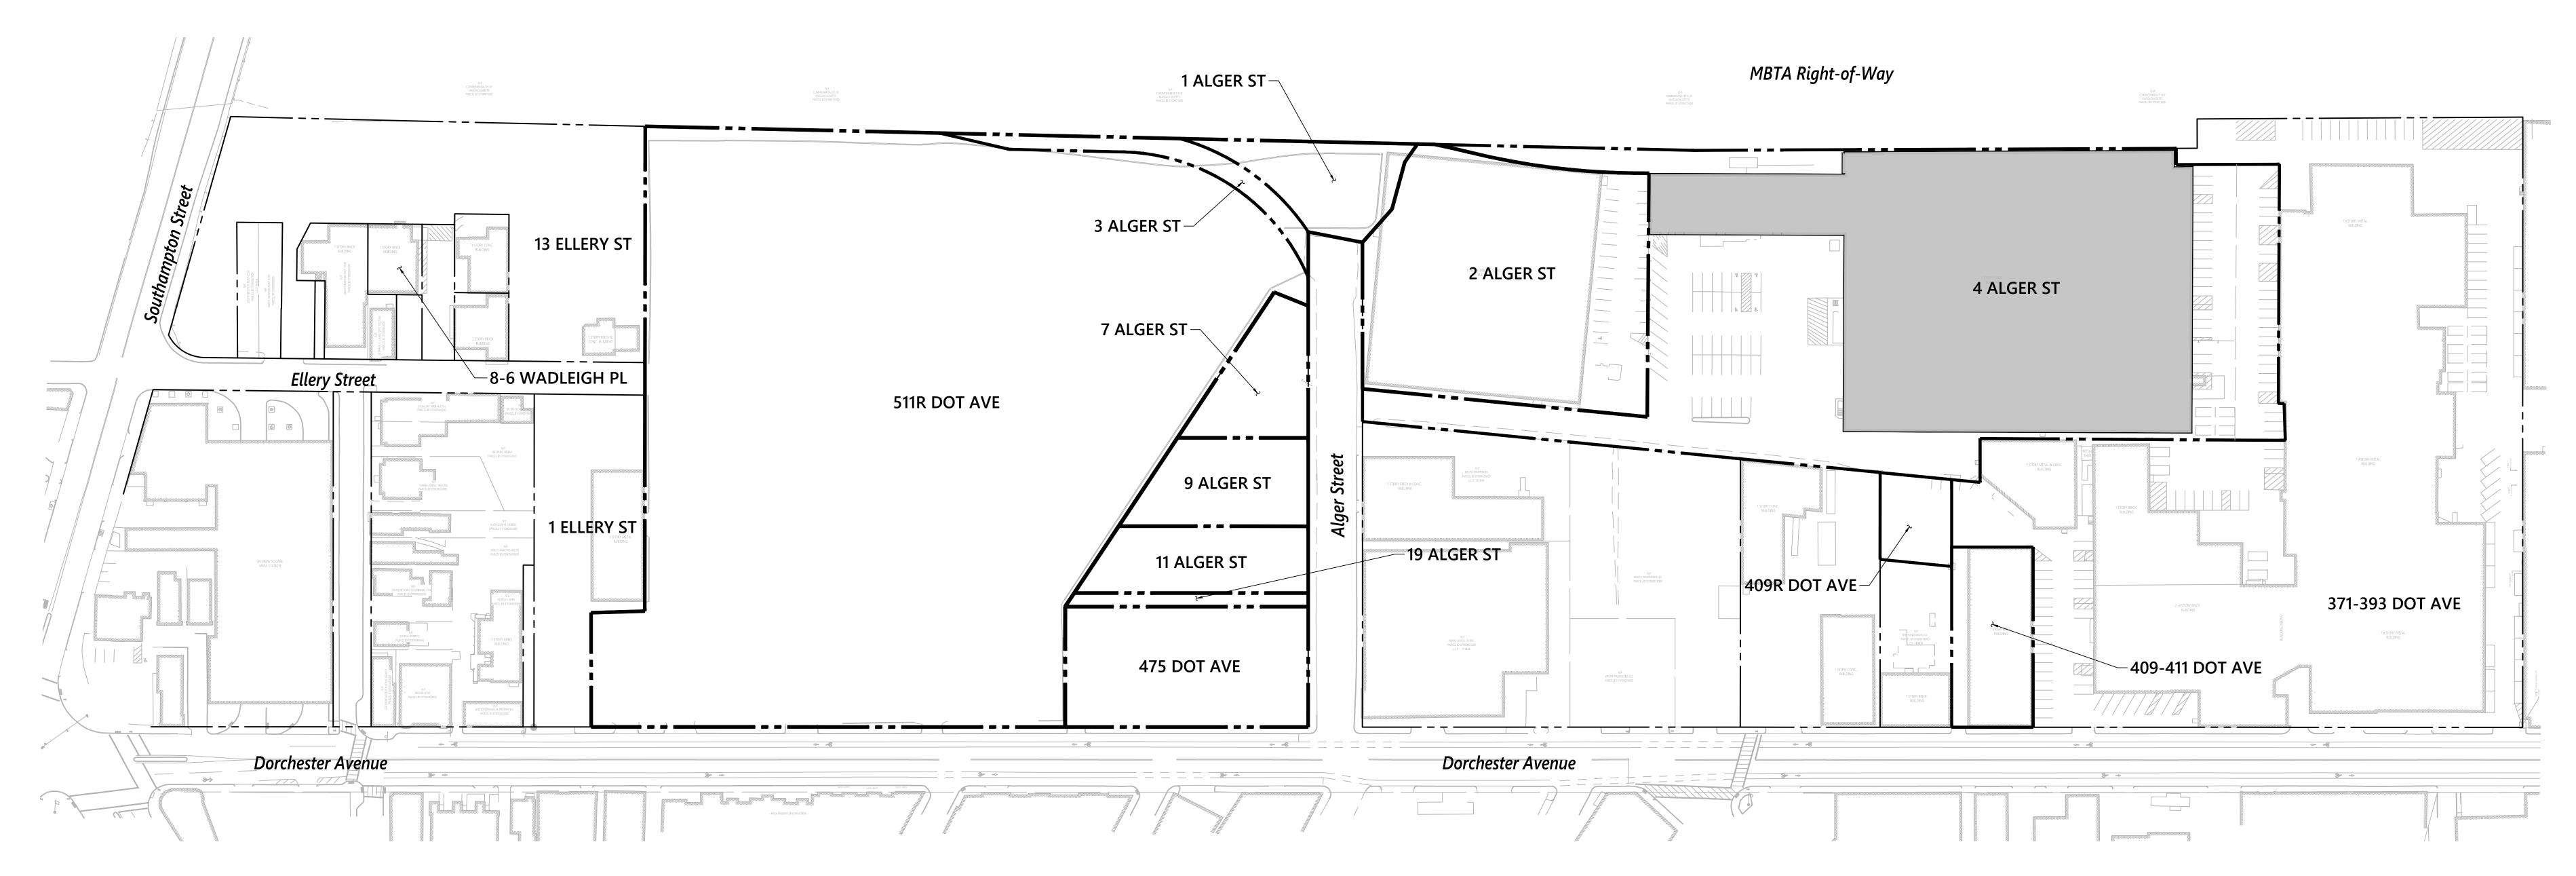

The Applicant holds a total of ten existing parking permits for 20 parcels. Under the proposed reallocation, one existing permit will be modified to include additional parking spaces, six existing permits will be modified to reduce parking spaces, three existing permits will be eliminated, and one new permit will be granted. Table 1, below, details each property including the property referenced on the existing permit, the property address consistent with the Boston Inspectional Services Department (ISD), the associated parcel(s), the property owner, the existing permit number, existing number of permitted parking spaces, and number of parking spaces under the proposed reallocation. Existing and proposed site plans showing the location and size of the existing building to remain, layout/number of the parking spaces, total square footage of the parking area, and entry and exit points are attached.

Ref: 14566.03 January 17, 2020 Page 2

Table 1 **Parking Permit Summary** 

| Property/Facility reflected on Existing Permit <sup>1</sup> | Property/Facility Address consistent with ISD <sup>2</sup> | Parcel ID(s)             | Owner <sup>3</sup>         | Existing<br>Parking Permit<br>No. | Existing<br>Permitted<br>Spaces | Proposed<br>Permitted<br>Spaces with<br>Reallocation | Change in<br>Permitted<br>Spaces |
|-------------------------------------------------------------|------------------------------------------------------------|--------------------------|----------------------------|-----------------------------------|---------------------------------|------------------------------------------------------|----------------------------------|
|                                                             | 511R Dorchester Avenue and                                 | 0700035000               |                            |                                   |                                 |                                                      |                                  |
| 511 – 537 Dorchester Avenue                                 | 1 Alger Street                                             | 0700028000               | Dotave Ventures LLC        | #APCC367738                       | 10                              | 356                                                  | +346                             |
| 3 Alger Street                                              | 3 Alger Street                                             | 0700028001               | Dotave Ventures LLC        | n/a                               | 0                               | 1                                                    | +1                               |
| 2 Alger Street                                              | 2 Alger Street                                             | 0700027001               | Smiley Alger LLC           | #APCC367761                       | 32                              | 22                                                   | -10                              |
|                                                             | 7 – 19 Alger Street,                                       | 0700030000               |                            |                                   |                                 |                                                      |                                  |
|                                                             | 9 Alger Street,                                            | 0700031000               |                            |                                   |                                 |                                                      |                                  |
|                                                             | 11 Alger Street,                                           | 0700032000               |                            |                                   |                                 |                                                      |                                  |
|                                                             | 19 Alger Street, and                                       | 0700034000               |                            |                                   |                                 |                                                      |                                  |
| 475 – 485 Dorchester Avenue                                 | 475 Dorchester Avenue                                      | 0700029000               | 475 Smiley Dorchester LLC  | #APCC367716                       | 165                             | 98                                                   | -67                              |
| 4 Alger Street                                              | 4 Alger Street                                             | 0700027000               | Smiley 4 Alger LLC         | #APCC367686                       | 62                              | 44                                                   | -18                              |
| 0 Dorchester Avenue                                         | 409R Dorchester Avenue                                     | 0700017000               | 409 Pier Smiley Dotave LLC | #APCC367694                       | 15                              | 0                                                    | -15                              |
| 409 Dorchester Avenue                                       | 409 – 411 Dorchester Avenue                                | 0700016000               | 409 Pier Smiley Dotave LLC | #APCC367695                       | 20                              | 0                                                    | -20                              |
|                                                             | 5 – 7 Wadleigh Place,<br>8 – 6 Wadleigh Place, and         | 0700060000<br>0700061000 |                            |                                   |                                 |                                                      |                                  |
| 8 – 6 Wadleigh Place                                        | 3 – 3H Ellery Street                                       | 0700062000               | Smiley Wadleigh LLC        | #APCC367745                       | 22                              | 13                                                   | -9                               |
| 1 Ellery Street                                             | 1 Ellery Street                                            | 0700056000<br>0700057000 | Ellery Smiley LLC          | #APCC367684                       | 30                              | 16                                                   | -14                              |
|                                                             |                                                            | 0700065000<br>0700068000 |                            |                                   |                                 |                                                      |                                  |
| 13 Ellery Street                                            | 13 Ellery Street                                           | 0700069000               | Ellery Smiley LLC          | #APCC367685                       | 8                               | 0                                                    | -8                               |
| 371 Dorchester Avenue                                       | 371 – 393 Dorchester Avenue                                | 0700014000               | 371 Smiley Dorchester LLC  | #APCC367759                       | 310                             | 124                                                  | -186                             |
| Total                                                       | Total                                                      |                          |                            |                                   | 674                             | 674                                                  | 0                                |

All entities are owned by the Applicant.

<sup>2</sup> 

Ref: 14566.03 January 17, 2020 Page 3

As detailed in Table 1, a total of 674 parking spaces are permitted to properties/parcels owned by the Applicant's entities. These permitted parking spaces are proposed to be reallocated to adjacent properties/parcels owned by the Applicant's entities as outlined in Table 1 and shown on the attached site plans. No new parking beyond those available from the existing permits are proposed, resulting in no increase in the permitted parking supply for the collective properties/parcels.