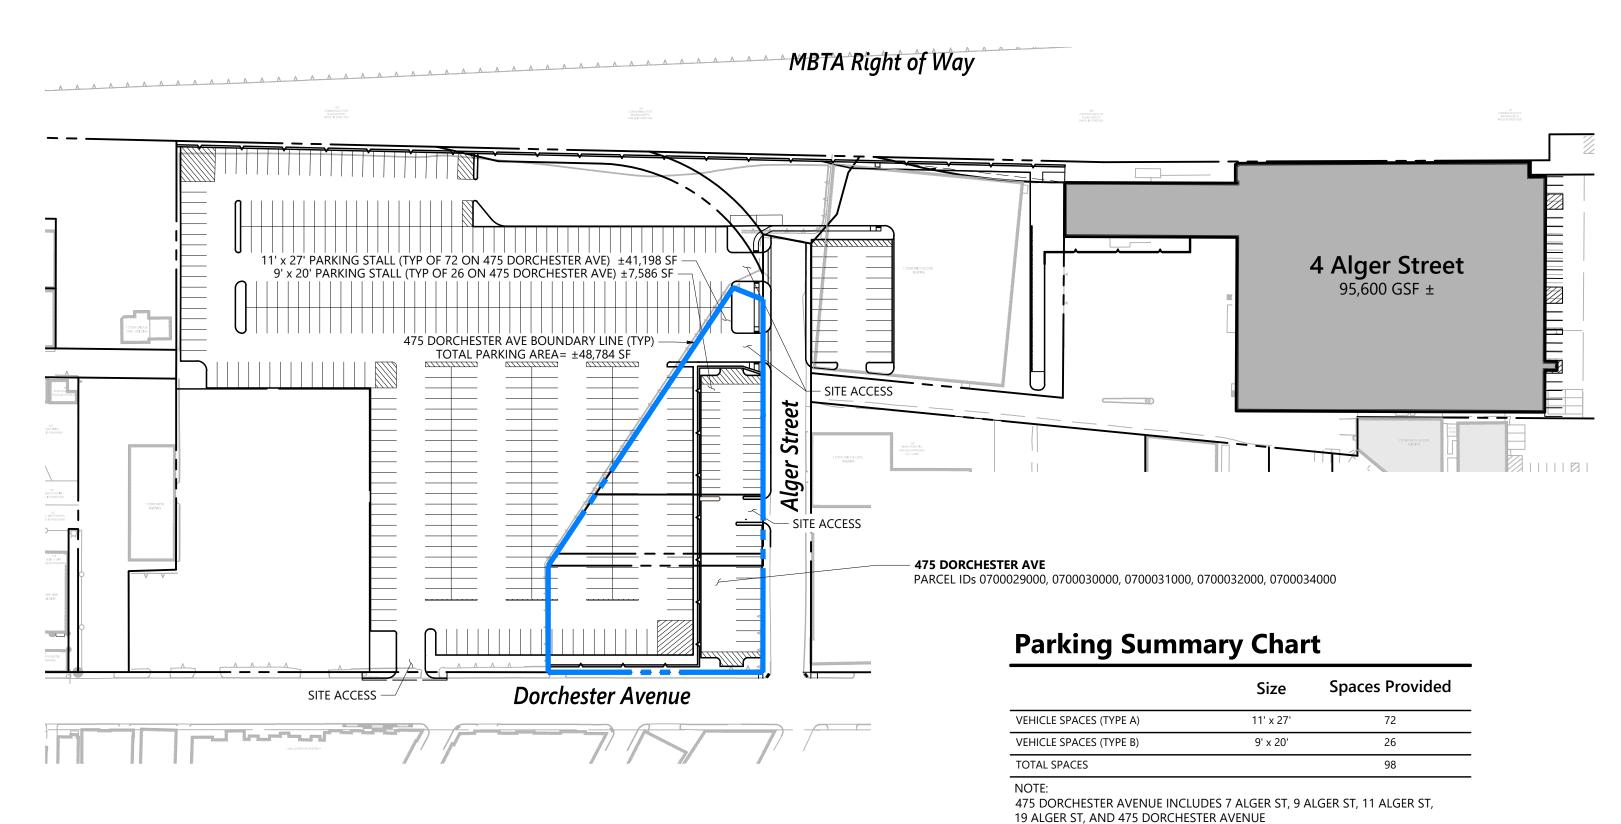

|

\*AT THE OWNER'S REQUEST, FUTURE PARKING FREEZE PERMITS TO REFERENCE CURRENT PROPERTY ADDRESS (CONSISTENT WITH ISD)

\*\*TOTAL PARKING AREA SQUARE FOOTAGE: ±253,274. EXCLUDES AREAS ON 1 ELLERY ST, 8-6 WADLEIGH PL, AND 371-393 DOT AVE

\*\*\*3 ALGER STREET DOES NOT HAVE AN EXISTING PARKING FREEZE PERMIT



### Core Investments, Inc.

Boston, Massachusetts

No. Revision Date Appvd.

Designed by Checked by WJN

Issued for Date

Jan. 17, 2020

Not Approved for Construction

Parking Freeze
Overall Site Plan

SP-B





# 511R Dorchester Avenue Site Plan (SP-C) Core Investments, Inc.

Boston, MA







# 3 Alger Street Site Plan (SP-D) € 50 100 Feet Core Investments, Inc. Boston, MA





# 2 Alger Street Site Plan (SP-E) 50 100 Feet Core Investments, Inc. Boston, MA





### 475 Dorchester Avenue Site Plan (SP-F) ◆

Core Investments, Inc. Boston, MA







# 4 Alger Street Site Plan (SP-G) Core Investments, Inc. Boston, MA

**Dorchester Avenue** 







**Dorchester Avenue** 

### 409R Dorchester Avenue Site Plan (SP-H) Core Investments, Inc. Boston, MA





Prepared for: Parking Freeze Application

Date: **01/17/2020** 



**Dorchester Avenue** 

# 409-411 Dorchester Ave Site Plan (SP-I) Core Investments, Inc. Boston, MA







### 8 to 6 Wadleigh Place Site Plan (SP-J) Core Investments, Inc. Boston, MA





#### **Parking Summary Chart**

PERMITTED VEHICLE SPACES TO REMAIN 16

### 1 Ellery Street Site Plan (SP-K)

Core Investments, Inc. Boston, MA







Date: **01/17/2020** 

**EXISTING PARKING SPACE LAYOUT FOR 371-393** DORCHESTER AVE SHOWN BASED ON