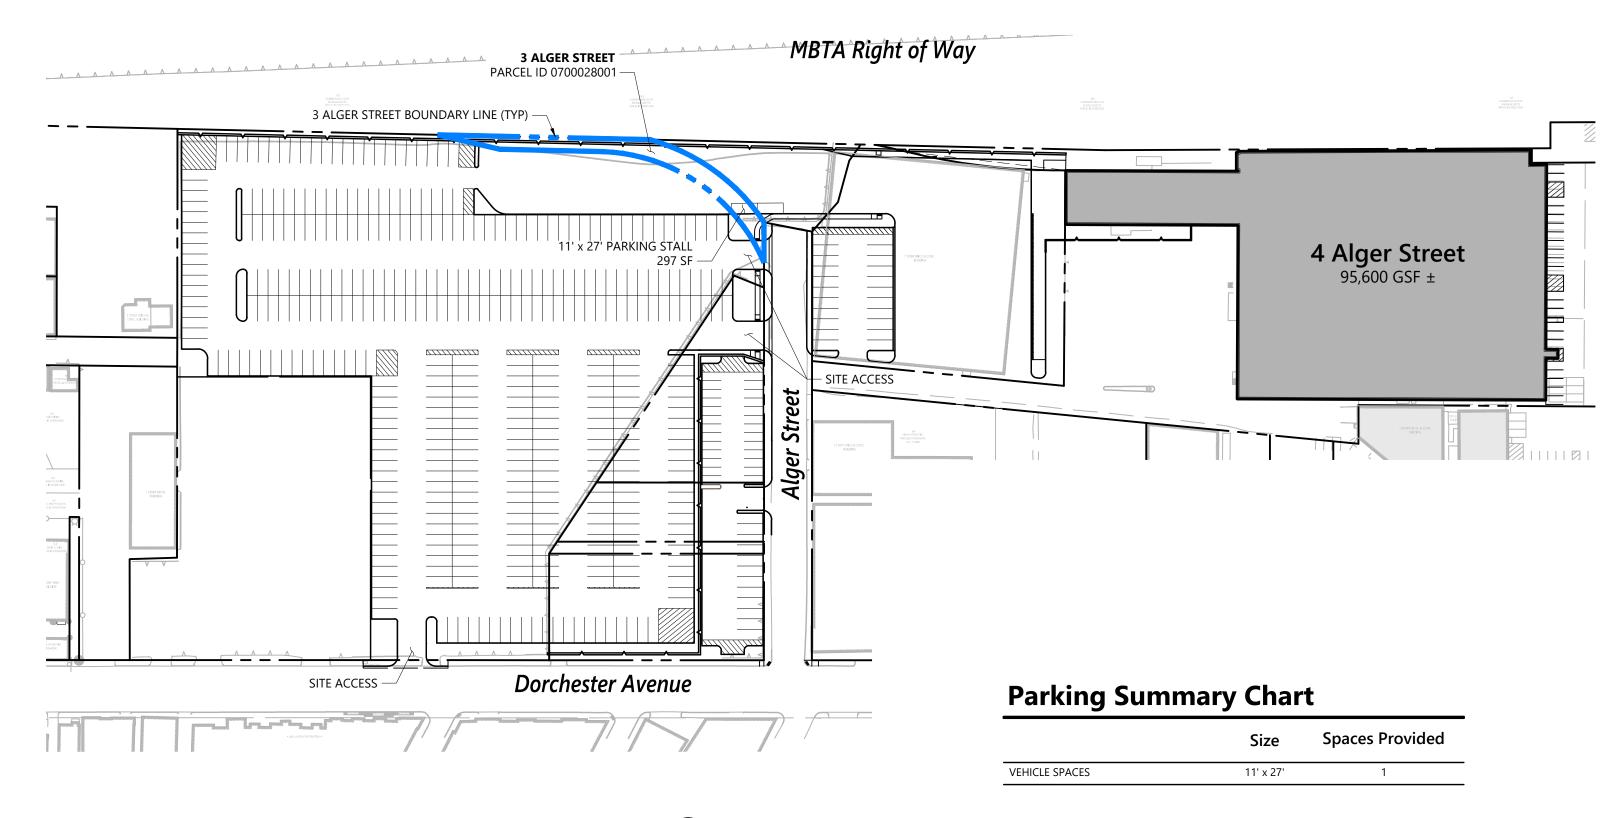

# 3 Alger Street Site Plan (SP-D) € 50 100 Feet Core Investments, Inc. Boston, MA