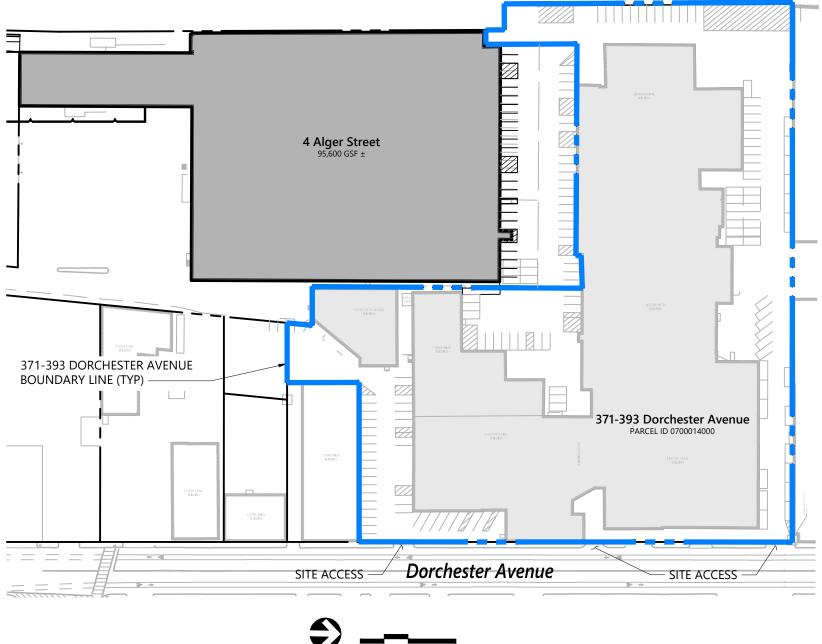

The Applicant holds a total of ten existing parking permits for 20 parcels. Under the proposed reallocation, one existing permit will be modified to include additional parking spaces, six existing permits will be modified to reduce parking spaces, three existing permits will be eliminated, and one new permit will be granted. Table 1, below, details each property including the property referenced on the existing permit, the property address consistent with the Boston Inspectional Services Department (ISD), the associated parcel(s), the property owner, the existing permit number, existing number of permitted parking spaces, and number of parking spaces under the proposed reallocation. Existing and proposed site plans showing the location and size of the existing building to remain, layout/number of the parking spaces, total square footage of the parking area, and entry and exit points are attached.

## **Proposed Parking Summary**

| Current Property Address<br>Consistent with ISD*                         | Property/Facility Referenced<br>on Existing South Boston<br>Parking Freeze Permit | Existing Permitted<br>Spaces | Proposed Permitted<br>Spaces with<br>Reallocation | Change in Permitted<br>Spaces |
|--------------------------------------------------------------------------|-----------------------------------------------------------------------------------|------------------------------|---------------------------------------------------|-------------------------------|
| 511R DORCHESTER AVE AND 1 ALGER STREET                                   | 511 TO 537 DORCHESTER AVE - SURFACE LOT                                           | 10                           | 356                                               | 346                           |
| 3 ALGER ST                                                               | 3 ALGER STREET***                                                                 | 0                            | 1                                                 | 1                             |
| 2 ALGER ST                                                               | 2 ALGER ST - SURFACE LOT                                                          | 32                           | 22                                                | -10                           |
| 7 ALGER ST, 9 ALGER ST, 11 ALGER ST, 19 ALGER ST, AND 475 DORCHESTER AVE | 475 TO 485 DORCHESTER AVE - SURFACE LOT                                           | 165                          | 98                                                | -67                           |
| 4 ALGER ST                                                               | 4 ALGER ST - SURFACE LOT                                                          | 62                           | 44                                                | -18                           |
| 409R DORCHESTER AVE                                                      | 0 DORCHESTER AVE - SURFACE LOT                                                    | 15                           | 0                                                 | -15                           |
| 409-411 DORCHESTER AVE                                                   | 409 DORCHESTER AVE - GARAGE                                                       | 20                           | 0                                                 | -20                           |
| 5-7 WADLEIGH PLACE, 8-6 WADLEIGH PLACE, AND 3-3H ELLERY STREET           | 8 TO 6 WADLEIGH PL - SURFACE LOT                                                  | 22                           | 13                                                | -9                            |
| 1 ELLERY ST                                                              | 1 ELLERY ST - SURFACE LOT                                                         | 30                           | 16                                                | -14                           |
| 13 ELLERY ST                                                             | 13 ELLERY ST - SURFACE LOT                                                        | 8                            | 0                                                 | -8                            |
| 371-393 DORCHESTER AVE                                                   | 371 DORCHESTER AVE - SURFACE LOT                                                  | 310                          | 124                                               | -186                          |
| TOTAL                                                                    |                                                                                   | 674                          | 674                                               | 0                             |

# 4 Alger Street Site Plan (SP-G) Core Investments, Inc. Boston, MA

**Dorchester Avenue** 

**Dorchester Avenue** 