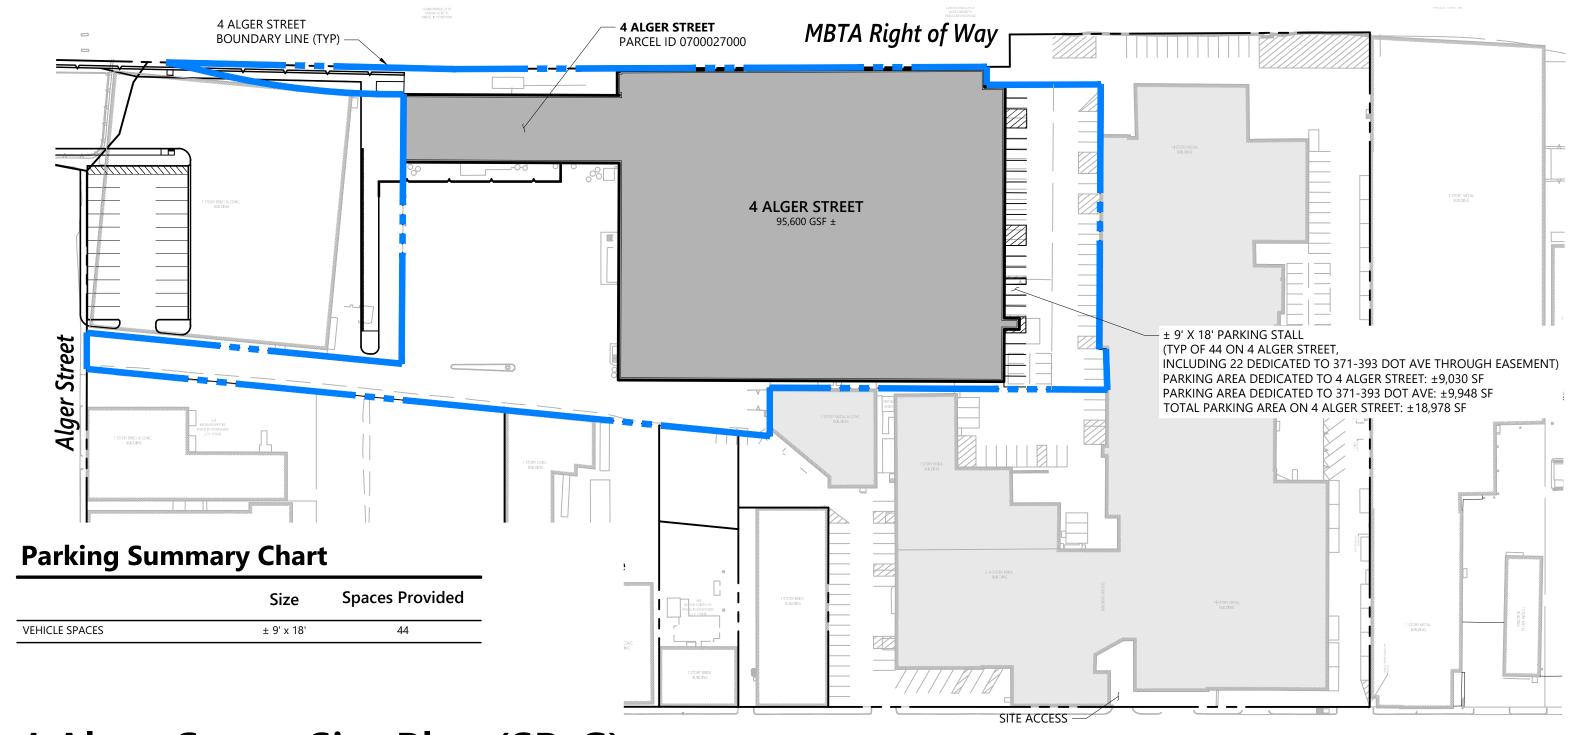

# 4 Alger Street Site Plan (SP-G) Core Investments, Inc. Boston, MA

**Dorchester Avenue** 

**Dorchester Avenue** 