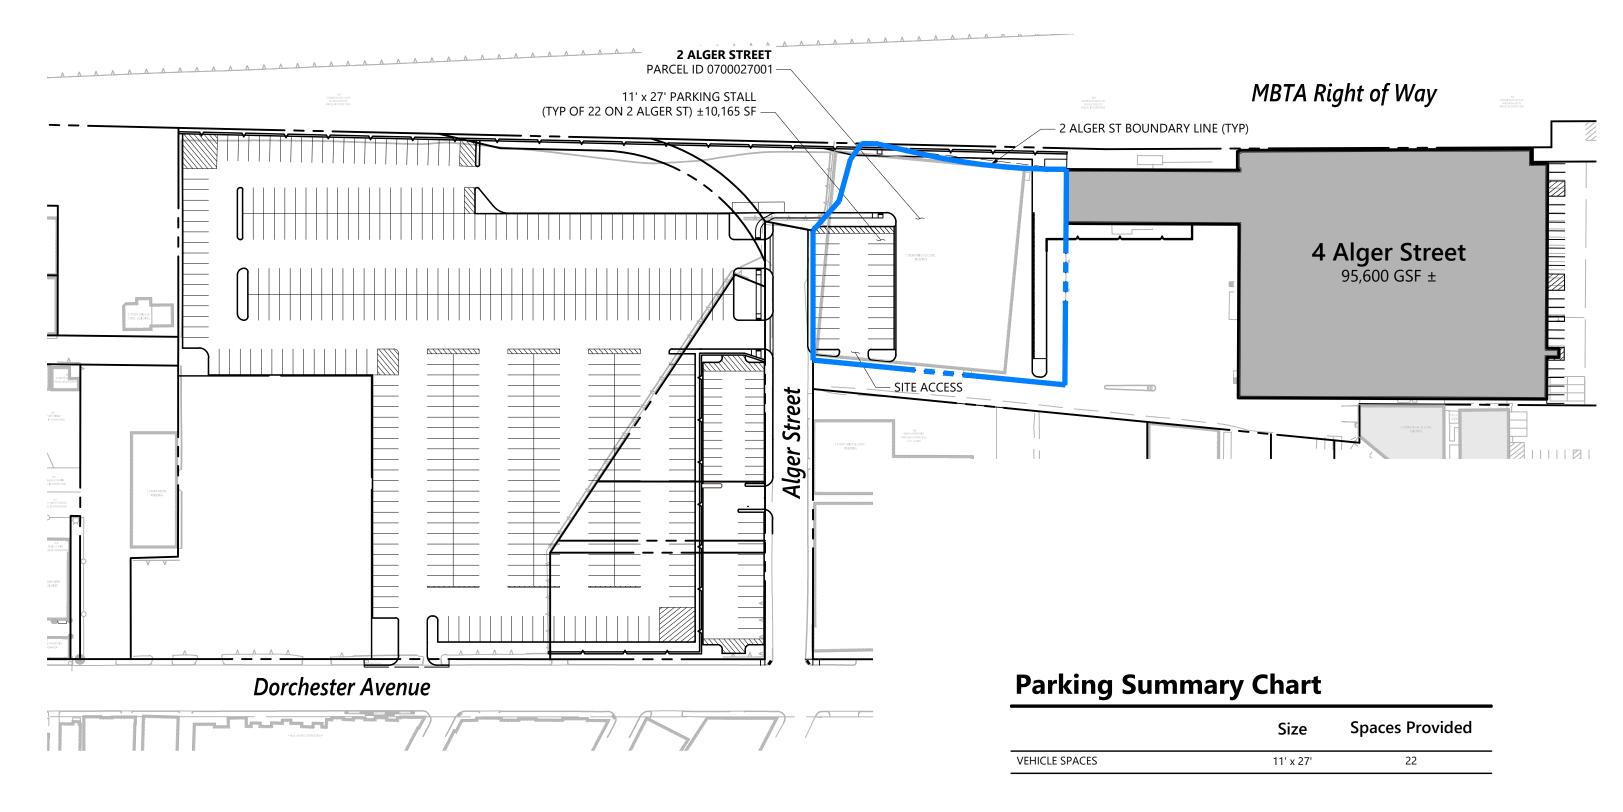

| 674                                               | 0                             |

\*AT THE OWNER'S REQUEST, FUTURE PARKING FREEZE PERMITS TO REFERENCE CURRENT PROPERTY ADDRESS (CONSISTENT WITH ISD)

\*\*TOTAL PARKING AREA SQUARE FOOTAGE: ±253,274. EXCLUDES AREAS ON 1 ELLERY ST, 8-6 WADLEIGH PL, AND 371-393 DOT AVE

\*\*\*3 ALGER STREET DOES NOT HAVE AN EXISTING PARKING FREEZE PERMIT



### Core Investments, Inc.

Boston, Massachusetts

No. Revision Date Appvd.

Designed by Checked by WJN

Issued for Date

Jan. 17, 2020

Not Approved for Construction

Parking Freeze
Overall Site Plan

SP-B





# 511R Dorchester Avenue Site Plan (SP-C) Core Investments, Inc.

Boston, MA







# 3 Alger Street Site Plan (SP-D) € 50 100 Feet Core Investments, Inc. Boston, MA





# 2 Alger Street Site Plan (SP-E) 50 100 Feet Core Investments, Inc. Boston, MA





### 475 Dorchester Avenue Site Plan (SP-F) ◆

Core Investments, Inc. Boston, MA







# 4 Alger Street Site Plan (SP-G) Core Investments, Inc. Boston, MA

**Dorchester Avenue** 







**Dorchester Avenue** 

### 409R Dorchester Avenue Site Plan (SP-H) Core Investments, Inc. Boston, MA





Prepared for: Parking Freeze Application

Date: **01/17/2020** 



**Dorchester Avenue** 

# 409-411 Dorchester Ave Site Plan (SP-I) Core Investments, Inc. Boston, MA







### 8 to 6 Wadleigh Place Site Plan (SP-J) Core Investments, Inc. Boston, MA





#### **Parking Summary Chart**

PERMITTED VEHICLE SPACES TO REMAIN 16

### 1 Ellery Street Site Plan (SP-K)

Core Investments, Inc. Boston, MA







Date: **01/17/