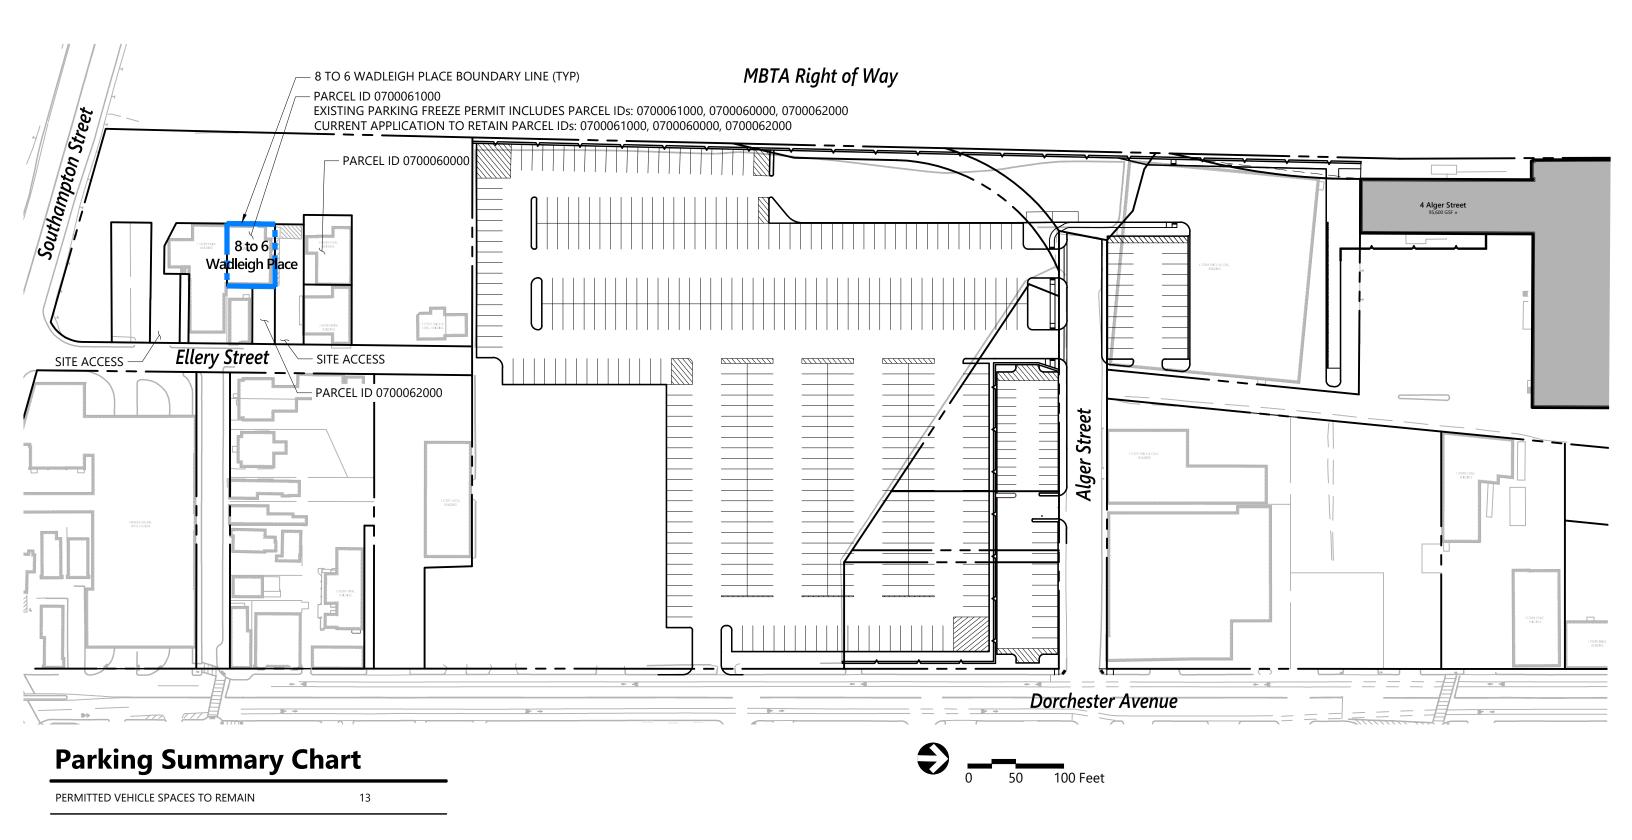

### 1 Ellery Street Site Plan (SP-K)

Core Investments, Inc. Boston, MA

Date: **01/17/2020** 

**EXISTING PARKING SPACE LAYOUT FOR 371-393** DORCHESTER AVE SHOWN BASED ON FIELD INSPECTION BY VHB ON JANUARY 16, 2020.