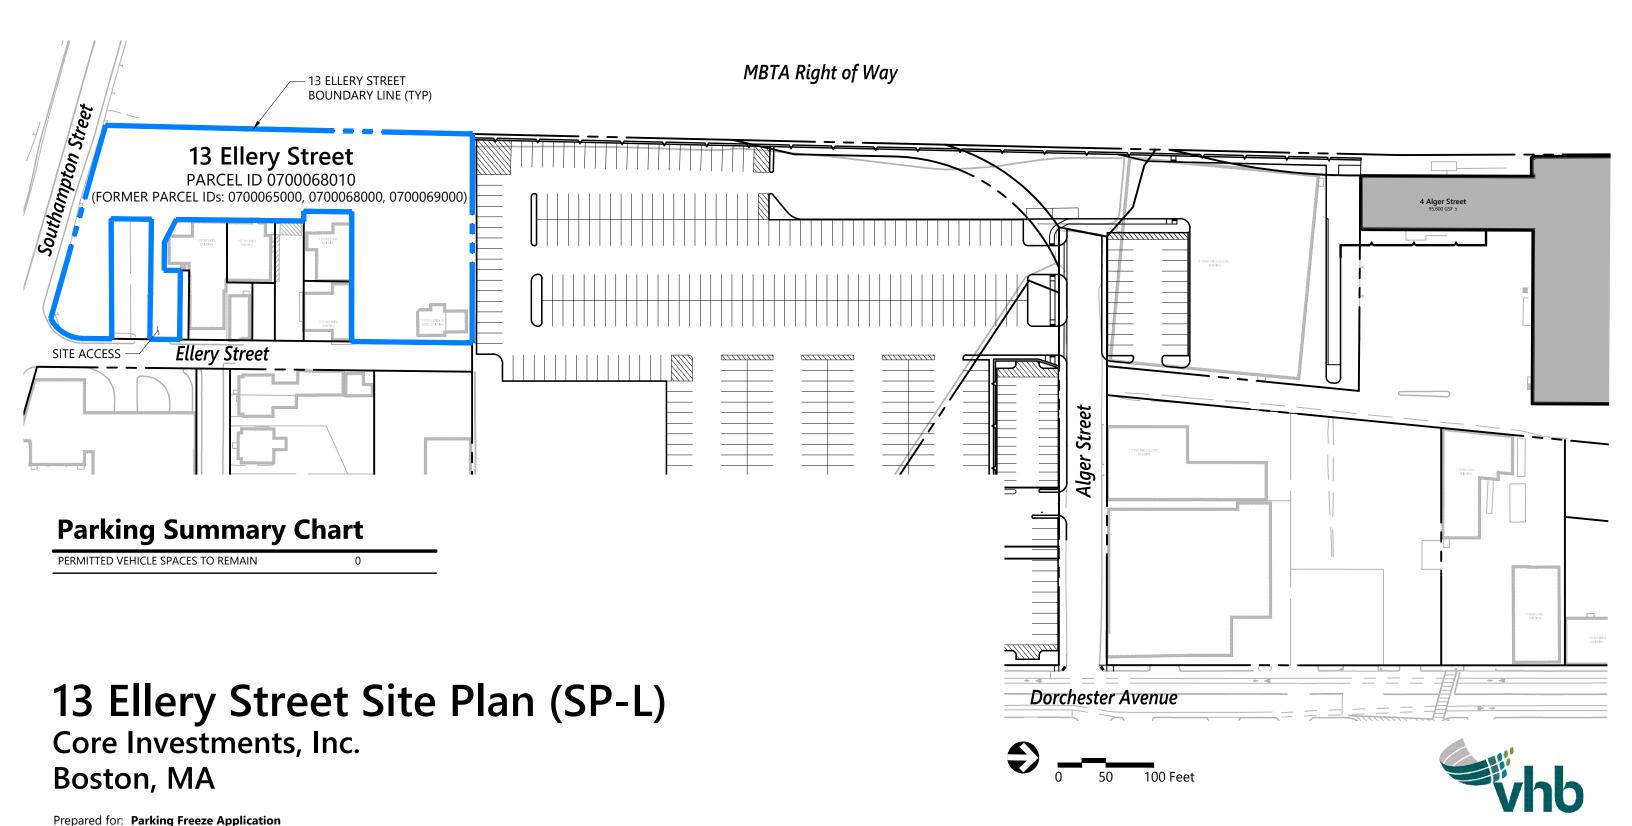

The Applicant holds a total of ten existing parking permits for 20 parcels. Under the proposed reallocation, one existing permit will be modified to include additional parking spaces, six existing permits will be modified to reduce parking spaces, three existing permits will be eliminated, and one new permit will be granted. Table 1, below, details each property including the property referenced on the existing permit, the property address consistent with the Boston Inspectional Services Department (ISD), the associated parcel(s), the property owner, the existing permit number, existing number of permitted parking spaces, and number of parking spaces under the proposed reallocation. Existing and proposed site plans showing the location and size of the existing building to remain, layout/number of the parking spaces, total square footage of the parking area, and entry and exit points are attached.

Ref: 14566.03 January 17, 2020 Page 2

Table 1 **Parking Permit Summary** 

| Property/Facility reflected on Existing Permit <sup>1</sup> | Property/Facility Address consistent with ISD <sup>2</sup> | Parcel ID(s)             | Owner <sup>3</sup>         | Existing<br>Parking Permit<br>No. | Existing<br>Permitted<br>Spaces | Proposed<br>Permitted<br>Spaces with<br>Reallocation | Change in<br>Permitted<br>Spaces |
|-------------------------------------------------------------|------------------------------------------------------------|--------------------------|----------------------------|-----------------------------------|---------------------------------|------------------------------------------------------|----------------------------------|
|                                                             | 511R Dorchester Avenue and                                 | 0700035000               |                            |                                   |                                 |                                                      |                                  |
| 511 – 537 Dorchester Avenue                                 | 1 Alger Street                                             | 0700028000               | Dotave Ventures LLC        | #APCC367738                       | 10                              | 356                                                  | +346                             |
| 3 Alger Street                                              | 3 Alger Street                                             | 0700028001               | Dotave Ventures LLC        | n/a                               | 0                               | 1                                                    | +1                               |
| 2 Alger Street                                              | 2 Alger Street                                             | 0700027001               | Smiley Alger LLC           | #APCC367761                       | 32                              | 22                                                   | -10                              |
|                                                             | 7 – 19 Alger Street,                                       | 0700030000               |                            |                                   |                                 |                                                      |                                  |
|                                                             | 9 Alger Street,                                            | 0700031000               |                            |                                   |                                 |                                                      |                                  |
|                                                             | 11 Alger Street,                                           | 0700032000               |                            |                                   |                                 |                                                      |                                  |
|                                                             | 19 Alger Street, and                                       | 0700034000               |                            |                                   |                                 |                                                      |                                  |
| 475 – 485 Dorchester Avenue                                 | 475 Dorchester Avenue                                      | 0700029000               | 475 Smiley Dorchester LLC  | #APCC367716                       | 165                             | 98                                                   | -67                              |
| 4 Alger Street                                              | 4 Alger Street                                             | 0700027000               | Smiley 4 Alger LLC         | #APCC367686                       | 62                              | 44                                                   | -18                              |
| 0 Dorchester Avenue                                         | 409R Dorchester Avenue                                     | 0700017000               | 409 Pier Smiley Dotave LLC | #APCC367694                       | 15                              | 0                                                    | -15                              |
| 409 Dorchester Avenue                                       | 409 – 411 Dorchester Avenue                                | 0700016000               | 409 Pier Smiley Dotave LLC | #APCC367695                       | 20                              | 0                                                    | -20                              |
|                                                             | 5 – 7 Wadleigh Place,<br>8 – 6 Wadleigh Place, and         | 0700060000<br>0700061000 |                            |                                   |                                 |                                                      |                                  |
| 8 – 6 Wadleigh Place                                        | 3 – 3H Ellery Street                                       | 0700062000               | Smiley Wadleigh LLC        | #APCC367745                       | 22                              | 13                                                   | -9                               |
| 1 Ellery Street                                             | 1 Ellery Street                                            | 0700056000<br>0700057000 | Ellery Smiley LLC          | #APCC367684                       | 30                              | 16                                                   | -14                              |
|                                                             |                                                            | 0700065000<br>0700068000 |                            |                                   |                                 |                                                      |                                  |
| 13 Ellery Street                                            | 13 Ellery Street                                           | 0700069000               | Ellery Smiley LLC          | #APCC367685                       | 8                               | 0                                                    | -8                               |
| 371 Dorchester Avenue                                       | 371 – 393 Dorchester Avenue                                | 0700014000               | 371 Smiley Dorchester LLC  | #APCC367759                       | 310                             | 124                                                  | -186                             |
| Total                                                       | Total                                                      |                          |                            |                                   | 674                             | 674                                                  | 0                                |

## **Proposed Parking Summary**

| Current Property Address<br>Consistent with ISD*                         | Property/Facility Referenced<br>on Existing South Boston<br>Parking Freeze Permit | Existing Permitted<br>Spaces | Proposed Permitted<br>Spaces with<br>Reallocation | Change in Permitted<br>Spaces |
|--------------------------------------------------------------------------|-----------------------------------------------------------------------------------|------------------------------|---------------------------------------------------|-------------------------------|
| 511R DORCHESTER AVE AND 1 ALGER STREET                                   | 511 TO 537 DORCHESTER AVE - SURFACE LOT                                           | 10                           | 356                                               | 346                           |
| 3 ALGER ST                                                               | 3 ALGER STREET***                                                                 | 0                            | 1                                                 | 1                             |
| 2 ALGER ST                                                               | 2 ALGER ST - SURFACE LOT                                                          | 32                           | 22                                                | -10                           |
| 7 ALGER ST, 9 ALGER ST, 11 ALGER ST, 19 ALGER ST, AND 475 DORCHESTER AVE | 475 TO 485 DORCHESTER AVE - SURFACE LOT                                           | 165                          | 98                                                | -67                           |
| 4 ALGER ST                                                               | 4 ALGER ST - SURFACE LOT                                                          | 62                           | 44                                                | -18                           |
| 409R DORCHESTER AVE                                                      | 0 DORCHESTER AVE - SURFACE LOT                                                    | 15                           | 0                                                 | -15                           |
| 409-411 DORCHESTER AVE                                                   | 409 DORCHESTER AVE - GARAGE                                                       | 20                           | 0                                                 | -20                           |
| 5-7 WADLEIGH PLACE, 8-6 WADLEIGH PLACE, AND 3-3H ELLERY STREET           | 8 TO 6 WADLEIGH PL - SURFACE LOT                                                  | 22                           | 13                                                | -9                            |
| 1 ELLERY ST                                                              | 1 ELLERY ST - SURFACE LOT                                                         | 30                           | 16                                                | -14                           |
| 13 ELLERY ST                                                             | 13 ELLERY ST - SURFACE LOT                                                        | 8                            | 0                                                 | -8                            |
| 371-393 DORCHESTER AVE                                                   | 371 DORCHESTER AVE - SURFACE LOT                                                  | 310                          | 124                                               | -186                          |
| TOTAL                                                                    |                                                                                   | 674                          | 674                                               | 0                             |