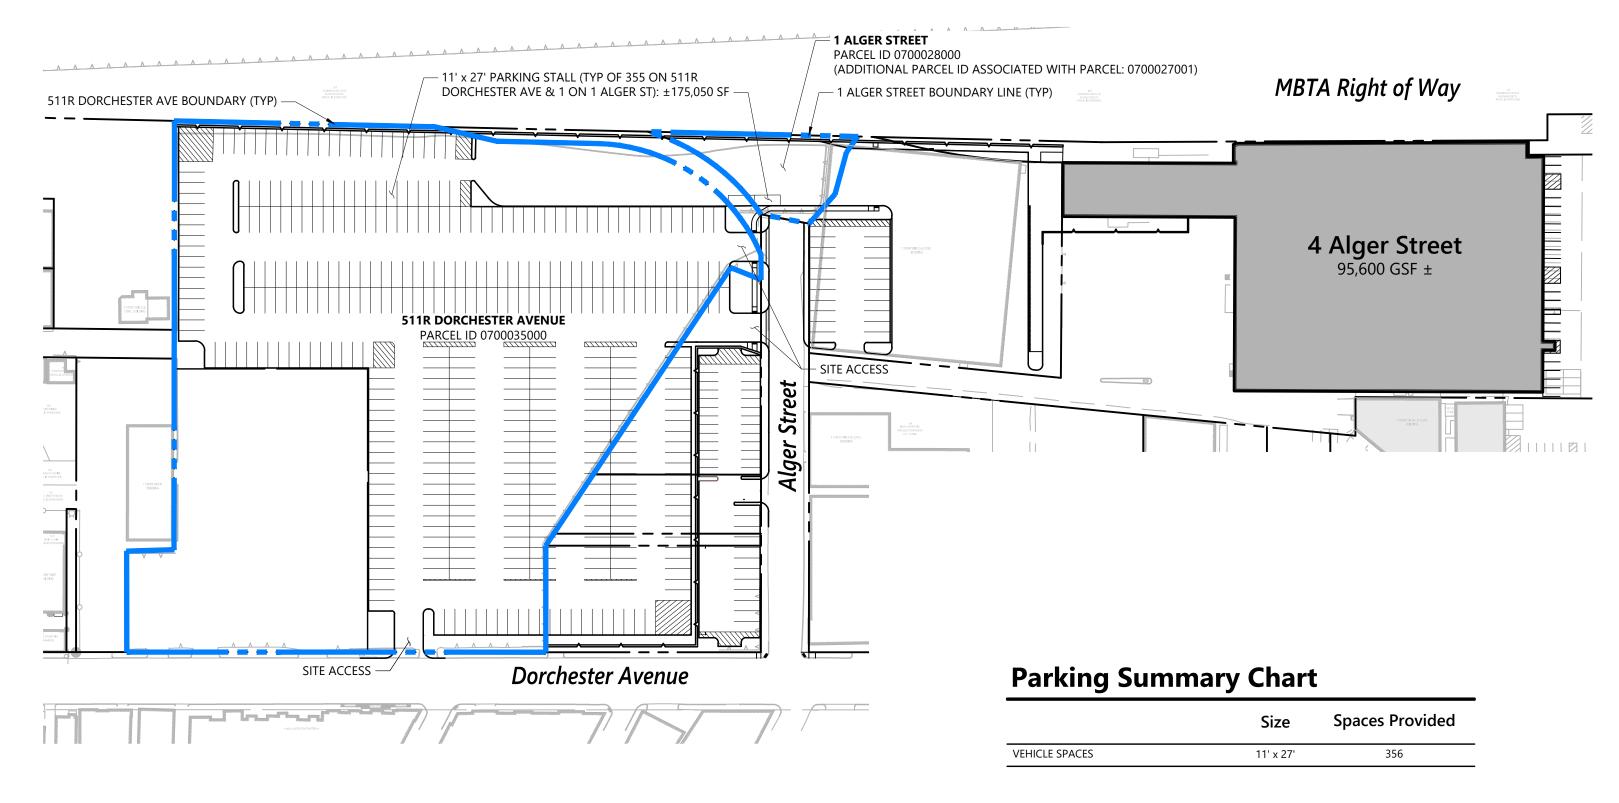

# 511R Dorchester Avenue Site Plan (SP-C) Core Investments, Inc.

Boston, MA

## **Proposed Parking Summary**

| Current Property Address<br>Consistent with ISD*                         | Property/Facility Referenced<br>on Existing South Boston<br>Parking Freeze Permit | Existing Permitted<br>Spaces | Proposed Permitted<br>Spaces with<br>Reallocation | Change in Permitted<br>Spaces |
|--------------------------------------------------------------------------|-----------------------------------------------------------------------------------|------------------------------|---------------------------------------------------|-------------------------------|
| 511R DORCHESTER AVE AND 1 ALGER STREET                                   | 511 TO 537 DORCHESTER AVE - SURFACE LOT                                           | 10                           | 356                                               | 346                           |
| 3 ALGER ST                                                               | 3 ALGER STREET***                                                                 | 0                            | 1                                                 | 1                             |
| 2 ALGER ST                                                               | 2 ALGER ST - SURFACE LOT                                                          | 32                           | 22                                                | -10                           |
| 7 ALGER ST, 9 ALGER ST, 11 ALGER ST, 19 ALGER ST, AND 475 DORCHESTER AVE | 475 TO 485 DORCHESTER AVE - SURFACE LOT                                           | 165                          | 98                                                | -67                           |
| 4 ALGER ST                                                               | 4 ALGER ST - SURFACE LOT                                                          | 62                           | 44                                                | -18                           |
| 409R DORCHESTER AVE                                                      | 0 DORCHESTER AVE - SURFACE LOT                                                    | 15                           | 0                                                 | -15                           |
| 409-411 DORCHESTER AVE                                                   | 409 DORCHESTER AVE - GARAGE                                                       | 20                           | 0                                                 | -20                           |
| 5-7 WADLEIGH PLACE, 8-6 WADLEIGH PLACE, AND 3-3H ELLERY STREET           | 8 TO 6 WADLEIGH PL - SURFACE LOT                                                  | 22                           | 13                                                | -9                            |
| 1 ELLERY ST                                                              | 1 ELLERY ST - SURFACE LOT                                                         | 30                           | 16                                                | -14                           |
| 13 ELLERY ST                                                             | 13 ELLERY ST - SURFACE LOT                                                        | 8                            | 0                                                 | -8                            |
| 371-393 DORCHESTER AVE                                                   | 371 DORCHESTER AVE - SURFACE LOT                                                  | 310                          | 124                                               | -186                          |
| TOTAL                                                                    |                                                                                   | 674                          | 674                                               | 0                             |