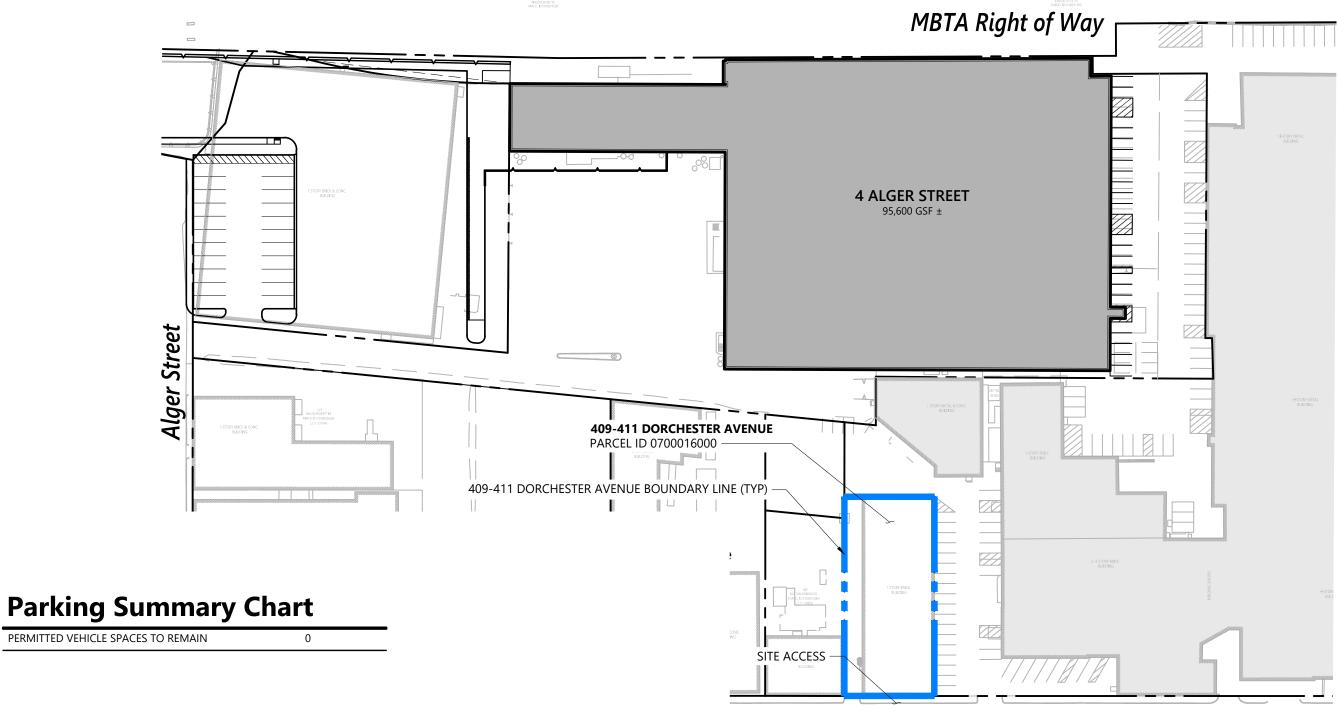

Boston, Massachusetts

No. Revision Date Appvd.

Designed by Checked by WJN

Issued for Date

Jan. 17, 2020

Not Approved for Construction

Parking Freeze
Overall Site Plan

SP-B





# 511R Dorchester Avenue Site Plan (SP-C) Core Investments, Inc.

Boston, MA







# 3 Alger Street Site Plan (SP-D) € 50 100 Feet Core Investments, Inc. Boston, MA





# 2 Alger Street Site Plan (SP-E) 50 100 Feet Core Investments, Inc. Boston, MA





### 475 Dorchester Avenue Site Plan (SP-F) ◆

Core Investments, Inc. Boston, MA







# 4 Alger Street Site Plan (SP-G) Core Investments, Inc. Boston, MA

**Dorchester Avenue** 







**Dorchester Avenue** 

### 409R Dorchester Avenue Site Plan (SP-H) Core Investments, Inc. Boston, MA





Prepared for: Parking Freeze Application

Date: **01/17/2020** 



**Dorchester Avenue** 

# 409-411 Dorchester Ave Site Plan (SP-I) Core Investments, Inc. Boston, MA







### 8 to 6 Wadleigh Place Site Plan (SP-J) Core Investments, Inc. Boston, MA





#### **Parking Summary Chart**

PERMITTED VEHICLE SPACES TO REMAIN 16

### 1 Ellery Street Site Plan (SP-K)

Core Investments, Inc. Boston, MA







Date: **01/17/2020** 

**EXISTING PARKING SPACE LAYOUT FOR 371-393** DORCHESTER AVE SHOWN BASED ON FIELD INSPECTION BY VHB ON JANUARY 16, 2020.



#### **Parking Summary Chart**

PERMITTED VEHICLE SPACES TO REMAIN

124



### 371-393 Dorchester Ave Site Plan (SP-M)

Core Investments, Inc. Boston, MA