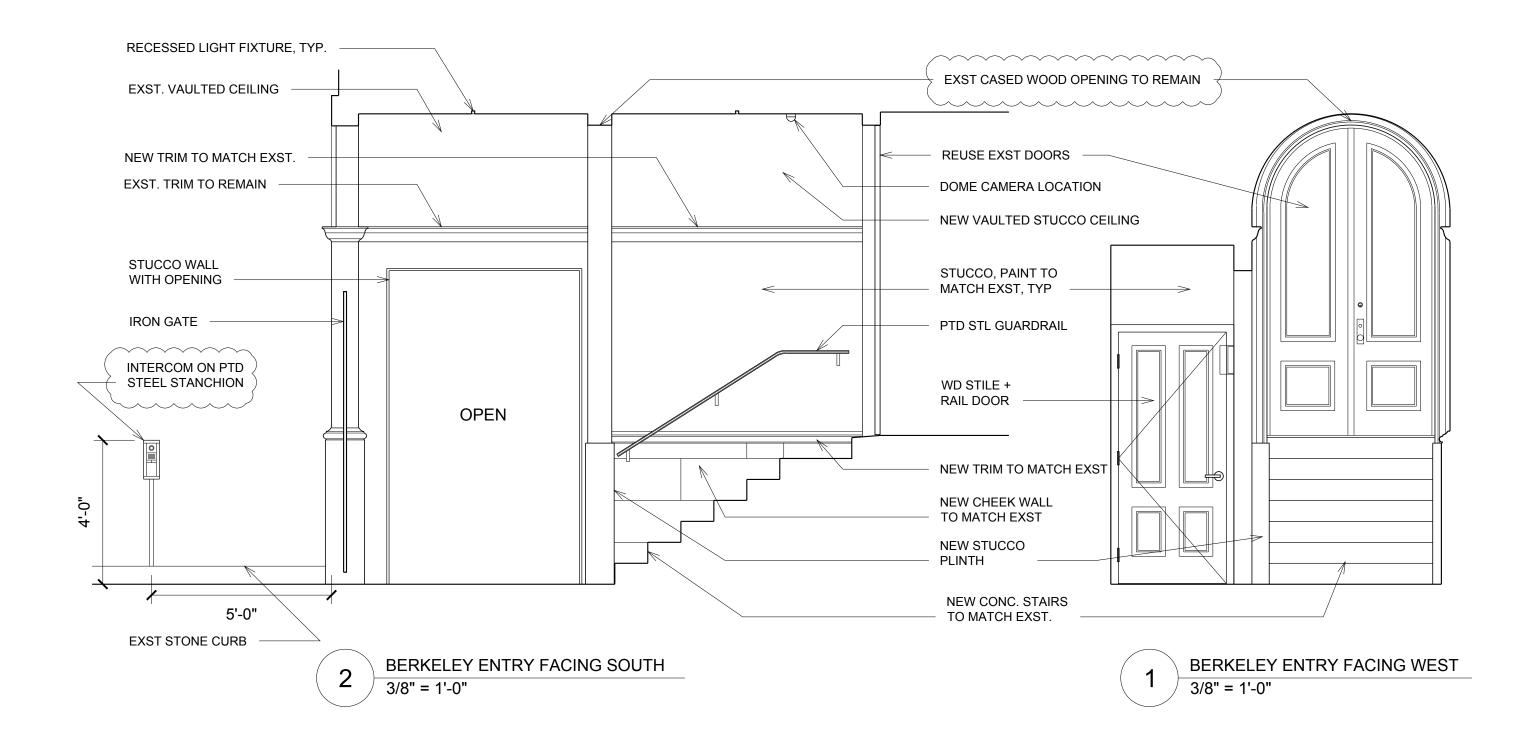

## AREA OF PLAN DETAIL SHOWN DASHED

MARLBOROUGH STREET

FRENCH CULTURAL CENTER

PROPOSED FIRST FLOOR PLAN DETAIL

SCALE: 3/8" = 1'-0" DATE: 6.20.2017

4 BERKELEY ENTRY FACING EAST 3/8" = 1'-0"

BERKELEY ENTRY FACING NORTH
3/8" = 1'-0"