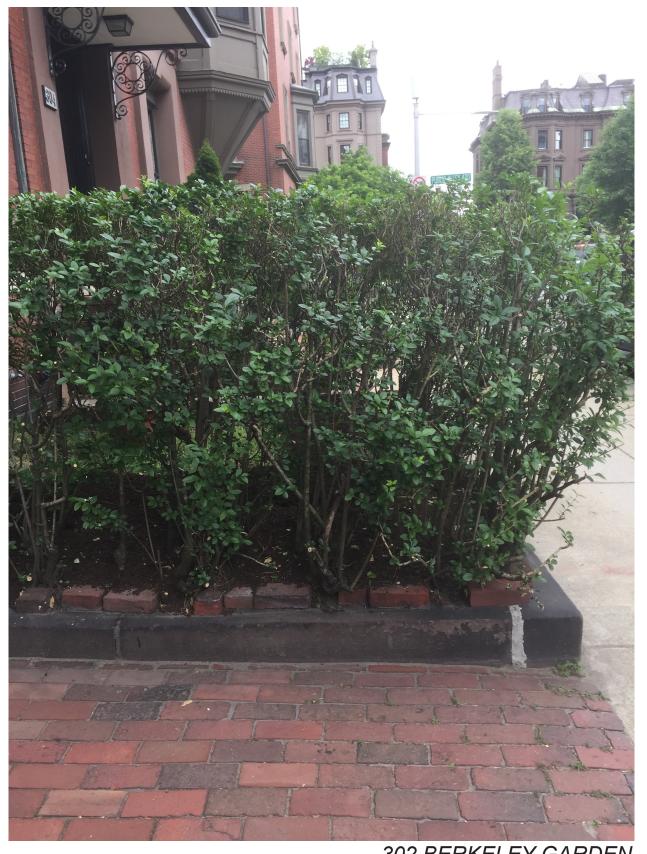

FRENCH CULTURAL CENTER

53 MARLBOROUGH / 300 BERKELEY STREET

BERKELEY STREET ELEVATIONS

53 MARLBOROUGH FENCE

300 BERKELEY GARDEN

FRENCH CULTURAL CENTER
53 MARLBOROUGH / 300 BERKELEY STREET

EXTERIOR PHOTOS
DATE: 7.23.2019

300 BERKELEY GARDEN

302 BERKELEY GARDEN