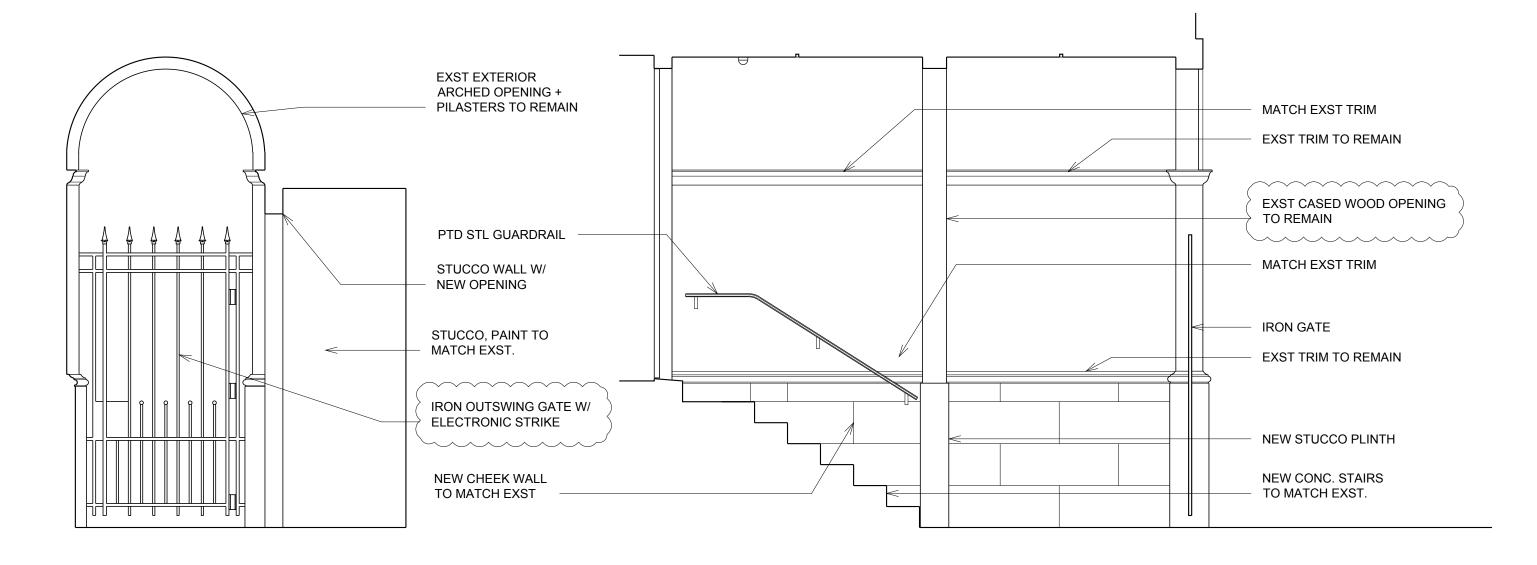

## AREA OF PLAN DETAIL SHOWN DASHED

MARLBOROUGH STREET

FRENCH CULTURAL CENTER

PROPOSED FIRST FLOOR PLAN DETAIL

SCALE: 3/8" = 1'-0" DATE: 6.20.2017

4 BERKELEY ENTRY FACING EAST 3/8" = 1'-0"

BERKELEY ENTRY FACING NORTH
3/8" = 1'-0"