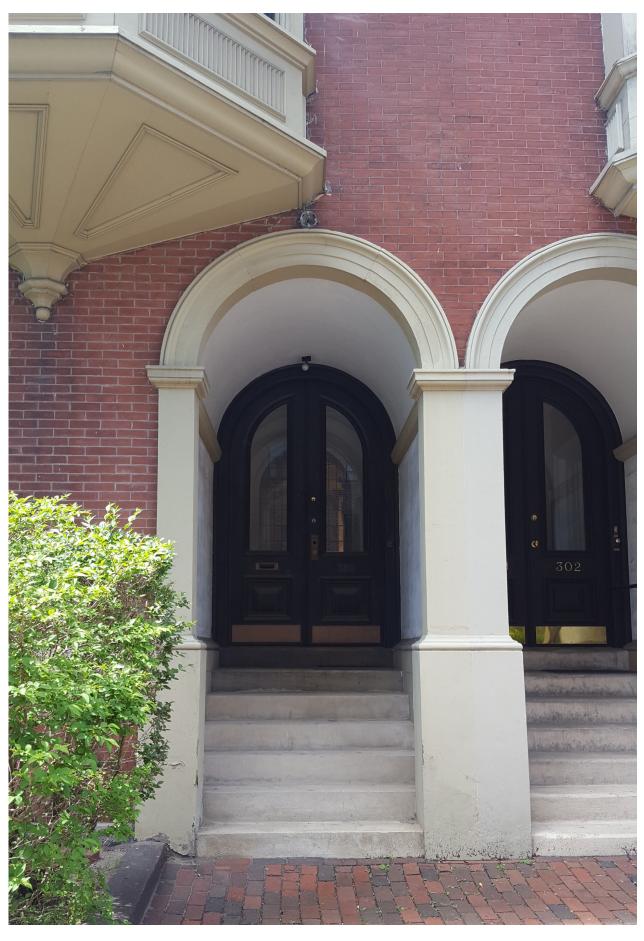

## AREA OF PLAN DETAIL SHOWN DASHED

MARLBOROUGH STREET

FRENCH CULTURAL CENTER

PROPOSED FIRST FLOOR PLAN DETAIL

SCALE: 3/8" = 1'-0" DATE: 6.20.2017

4 BERKELEY ENTRY FACING EAST 3/8" = 1'-0"

BERKELEY ENTRY FACING NORTH
3/8" = 1'-0"