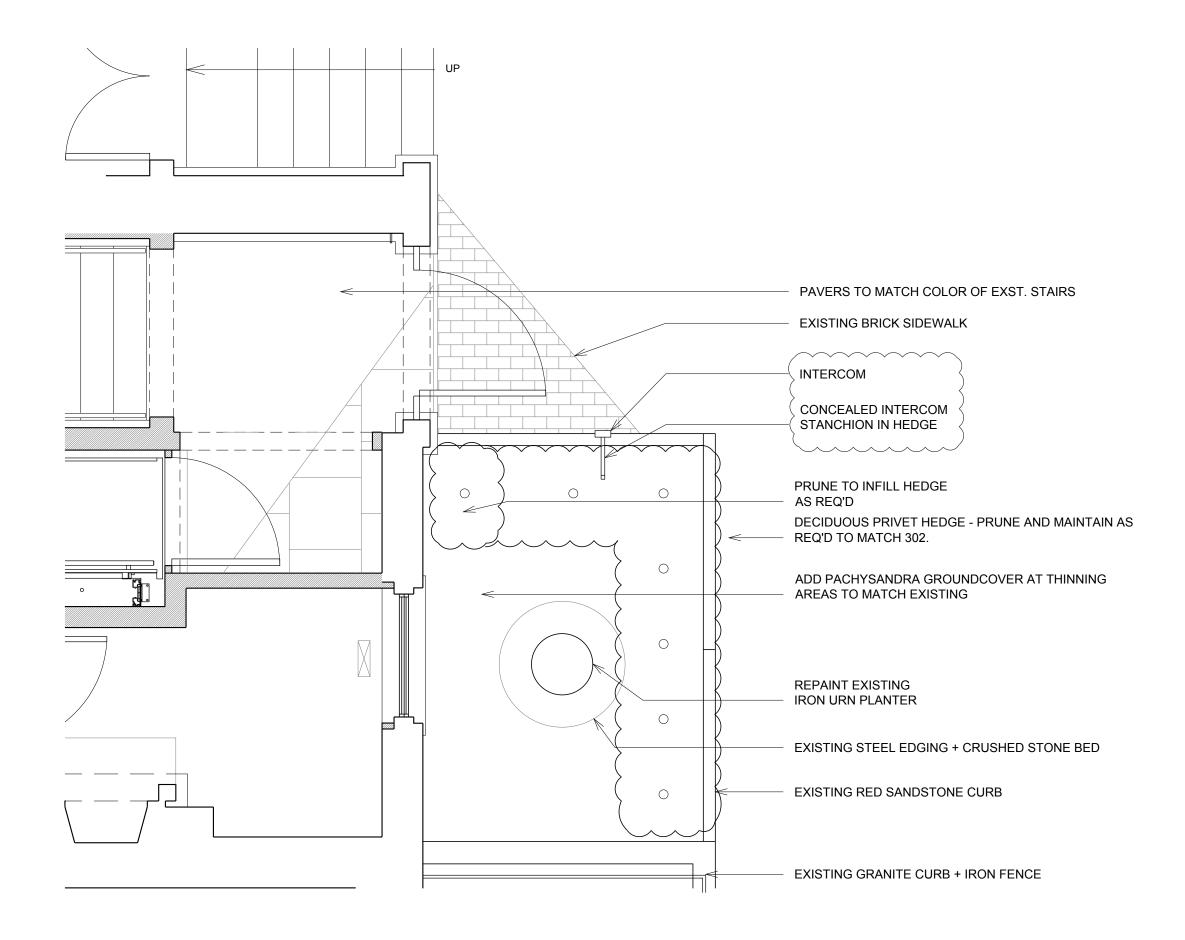

## AREA OF PLAN DETAIL SHOWN DASHED

MARLBOROUGH STREET

FRENCH CULTURAL CENTER

PROPOSED FIRST FLOOR PLAN DETAIL

SCALE: 3/8" = 1'-0" DATE: 6.20.2017

4 BERKELEY ENTRY FACING EAST 3/8" = 1'-0"

BERKELEY ENTRY FACING NORTH
3/8" = 1'-0"

FRENCH CULTURAL CENTER

53 MARLBOROUGH / 300 BERKELEY STREET

BERKELEY STREET ELEVATIONS

53 MARLBOROUGH FENCE

300 BERKELEY GARDEN

FRENCH CULTURAL CENTER
53 MARLBOROUGH / 300 BERKELEY STREET

EXTERIOR PHOTOS
DATE: 7.23.2019