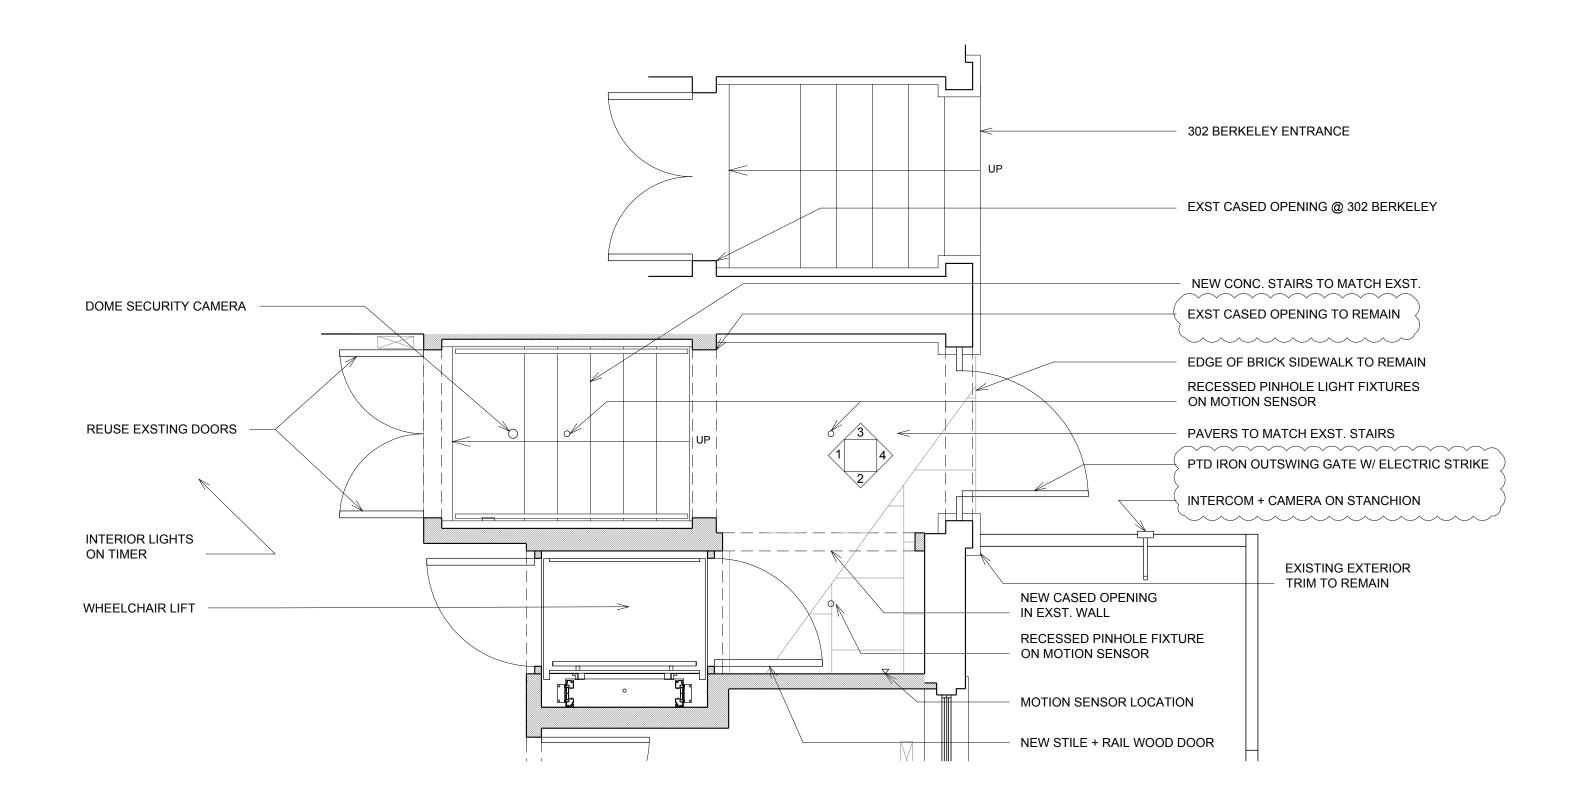

## AREA OF PLAN DETAIL SHOWN DASHED

MARLBOROUGH STREET

FRENCH CULTURAL CENTER

PROPOSED FIRST FLOOR PLAN DETAIL

SCALE: 3/8" = 1'-0" DATE: 6.20.2017

4 BERKELEY ENTRY FACING EAST 3/8" = 1'-0"

BERKELEY ENTRY FACING NORTH
3/8" = 1'-0"