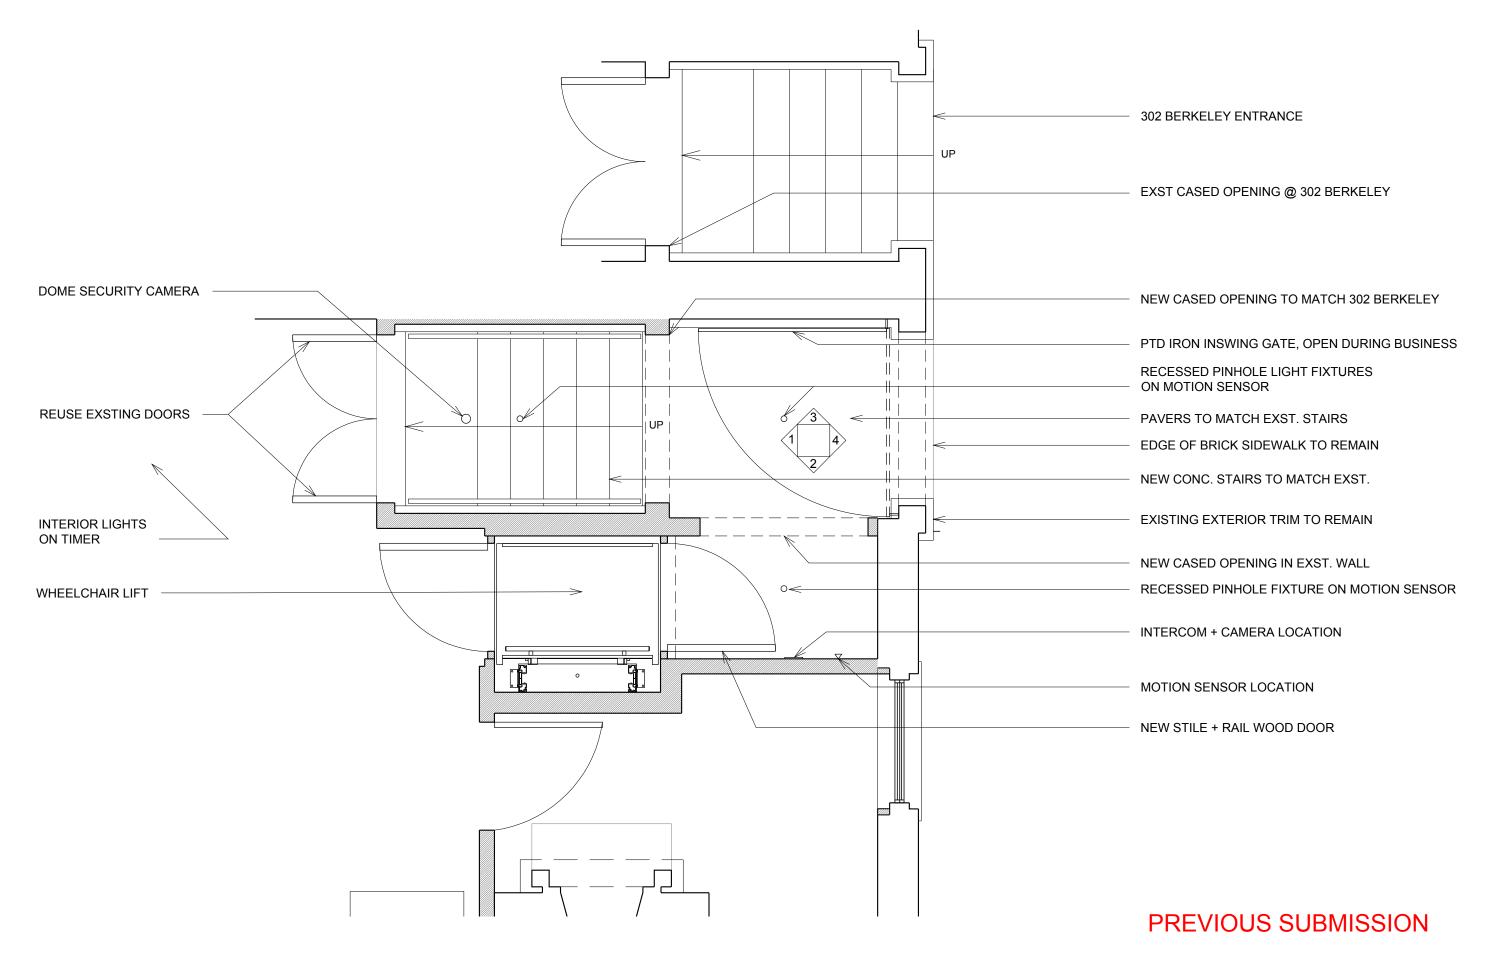

## AREA OF PLAN DETAIL SHOWN DASHED

MARLBOROUGH STREET

FRENCH CULTURAL CENTER

PROPOSED FIRST FLOOR PLAN DETAIL

SCALE: 3/8" = 1'-0" DATE: 6.20.2017

4 BERKELEY ENTRY FACING EAST 3/8" = 1'-0"

BERKELEY ENTRY FACING NORTH
3/8" = 1'-0"