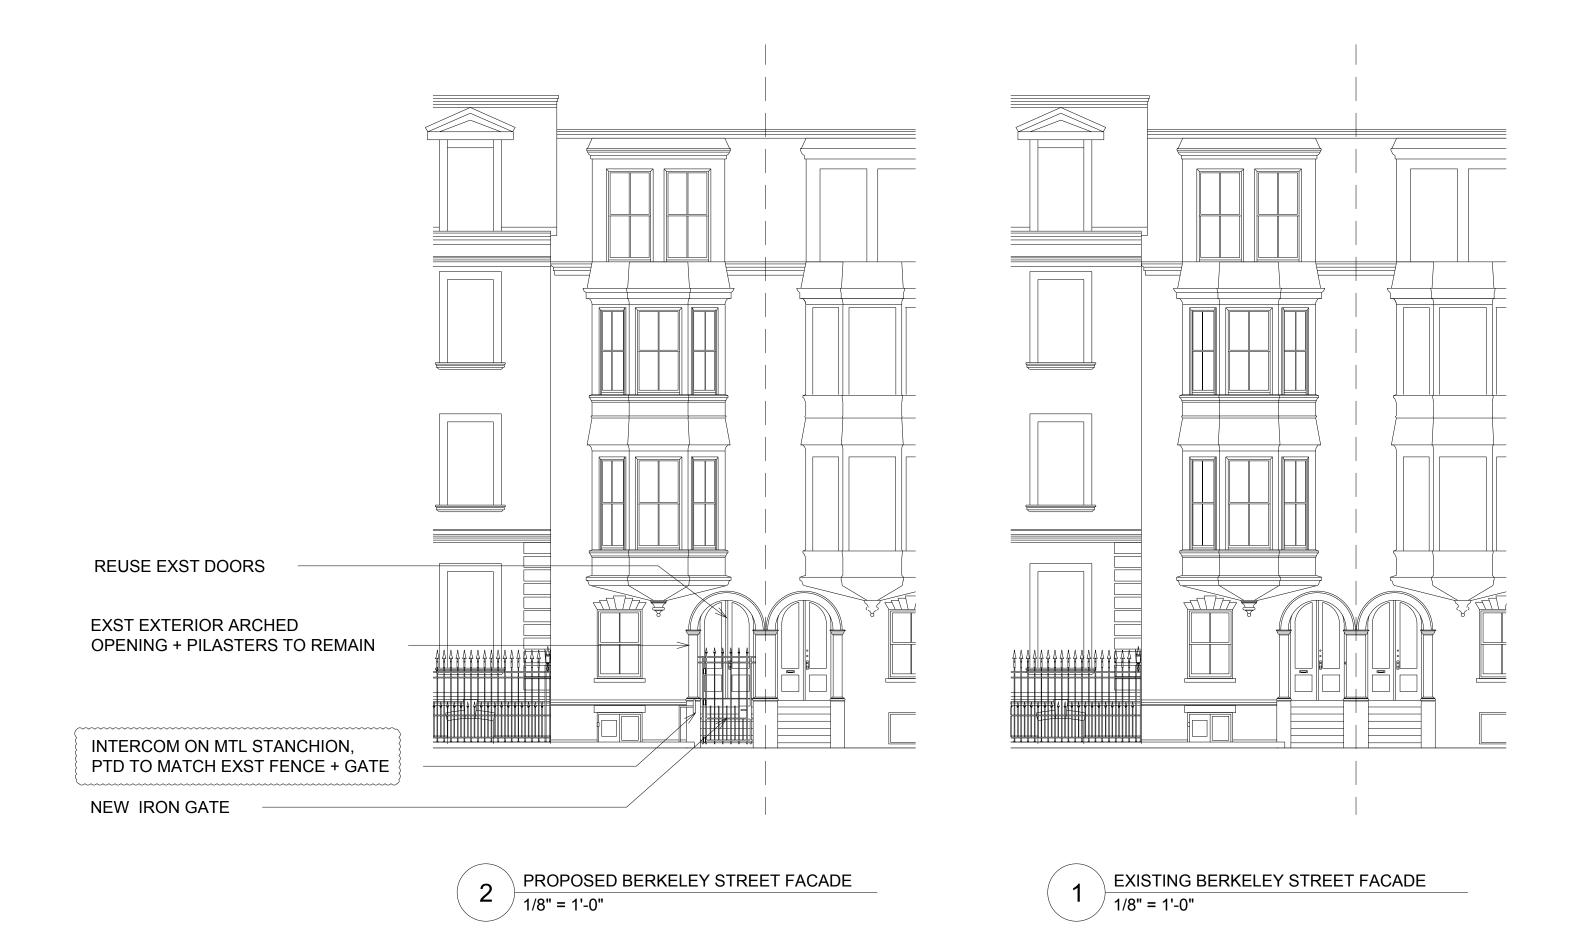

FRENCH CULTURAL CENTER

53 MARLBOROUGH / 300 BERKELEY STREET

BERKELEY STREET ELEVATIONS

53 MARLBOROUGH FENCE

300 BERKELEY GARDEN

FRENCH CULTURAL CENTER
53 MARLBOROUGH / 300 BERKELEY STREET

EXTERIOR PHOTOS
DATE: 7.23.2019