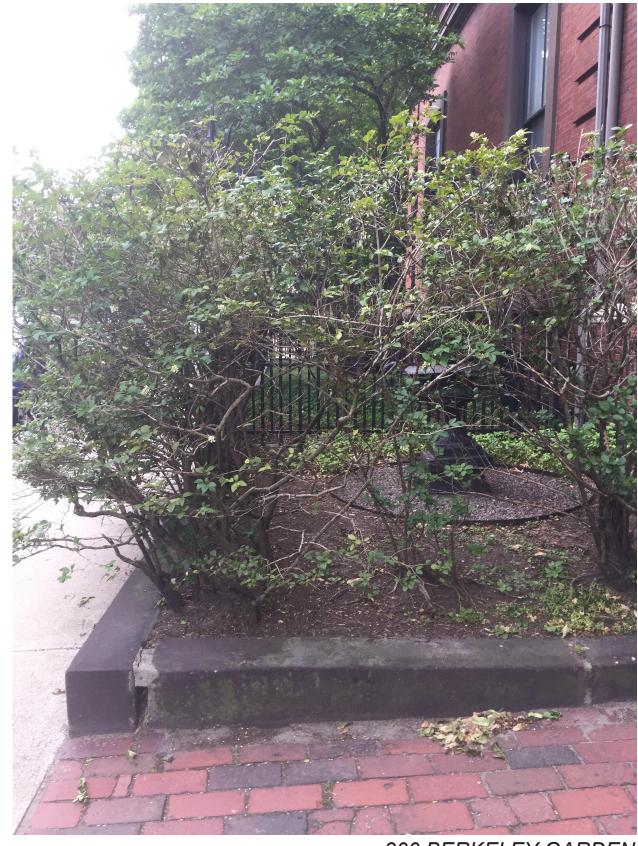

FRENCH CULTURAL CENTER

53 MARLBOROUGH / 300 BERKELEY STREET

BERKELEY STREET ELEVATIONS

53 MARLBOROUGH FENCE

300 BERKELEY GARDEN

FRENCH CULTURAL CENTER
53 MARLBOROUGH / 300 BERKELEY STREET

EXTERIOR PHOTOS
DATE: 7.23.2019

300 BERKELEY GARDEN

302 BERKELEY GARDEN