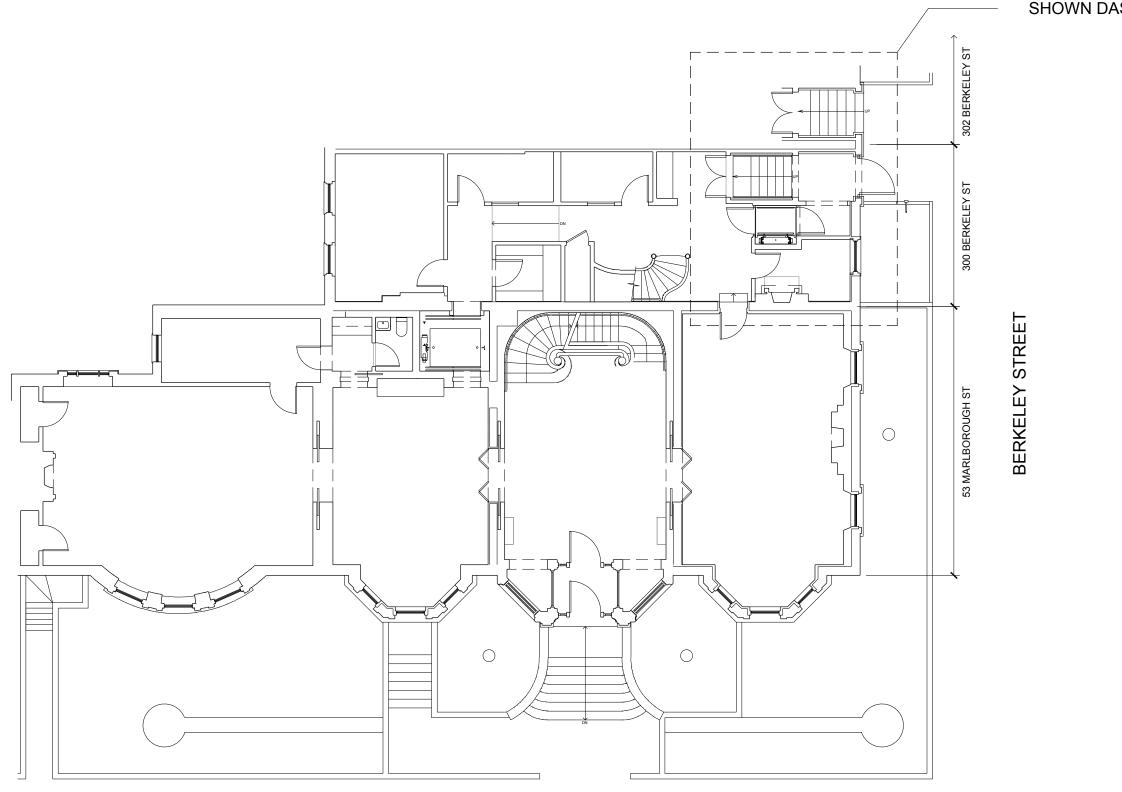

## AREA OF PLAN DETAIL SHOWN DASHED

MARLBOROUGH STREET

FRENCH CULTURAL CENTER

PROPOSED FIRST FLOOR PLAN DETAIL

SCALE: 3/8" = 1'-0" DATE: 6.20.2017

4 BERKELEY ENTRY FACING EAST 3/8" = 1'-0"

BERKELEY ENTRY FACING NORTH
3/8" = 1'-0"