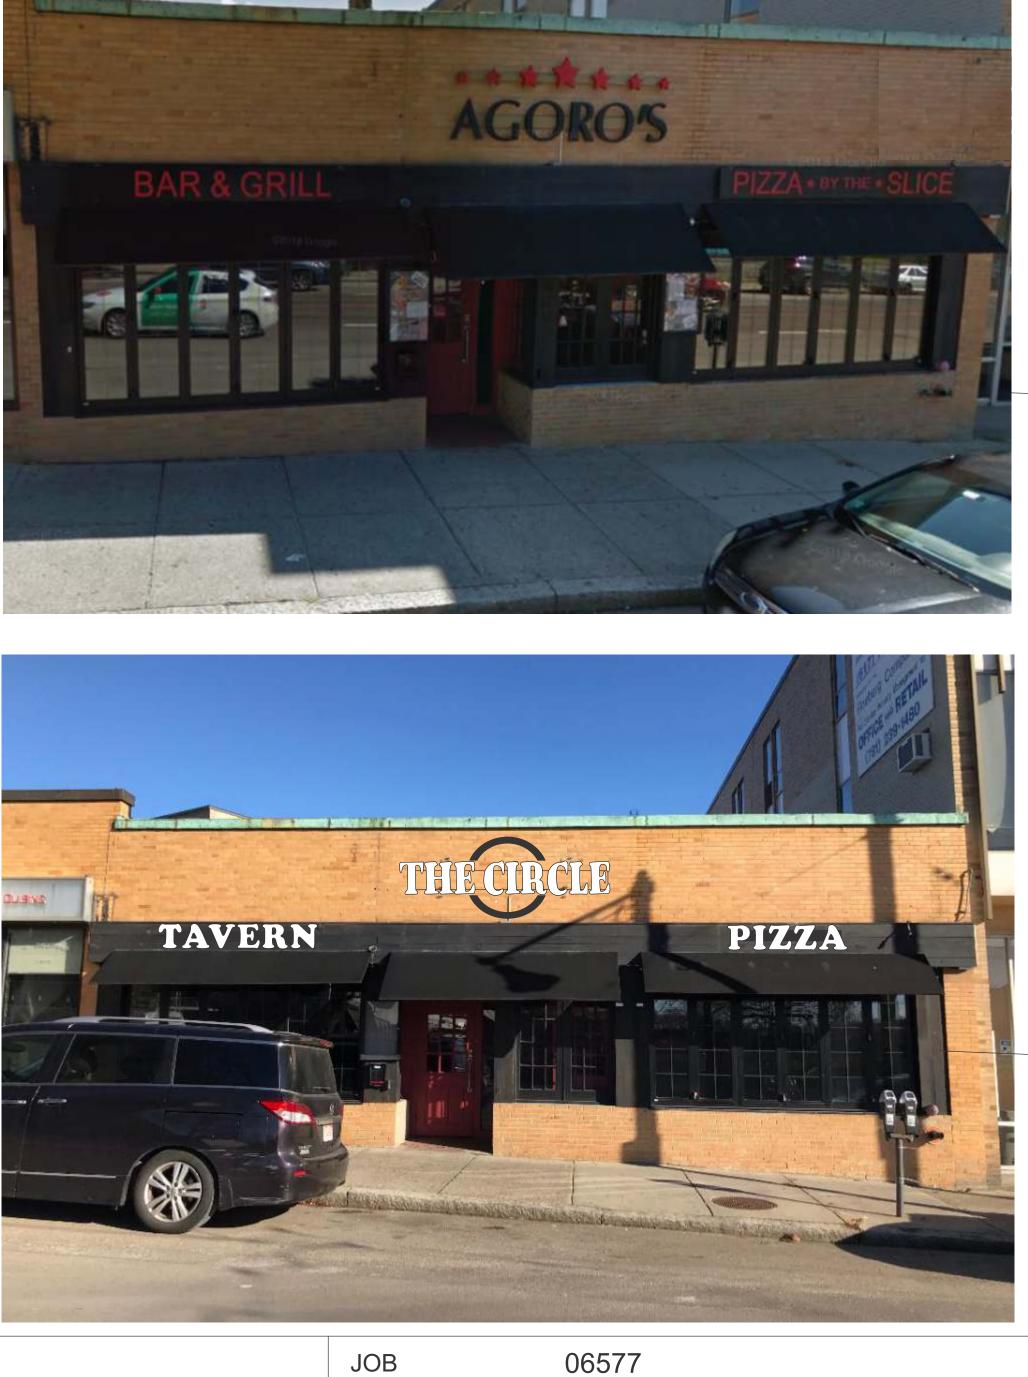

Sign installed in location shown on attached photo

Client Must Review & Approve all Drawing BEFORE The price, specifications and are hereby accepted. CC Sign is authorized to execute the projection

CLIENT SIGNATURE

## Existing

## Proposed

Mounting