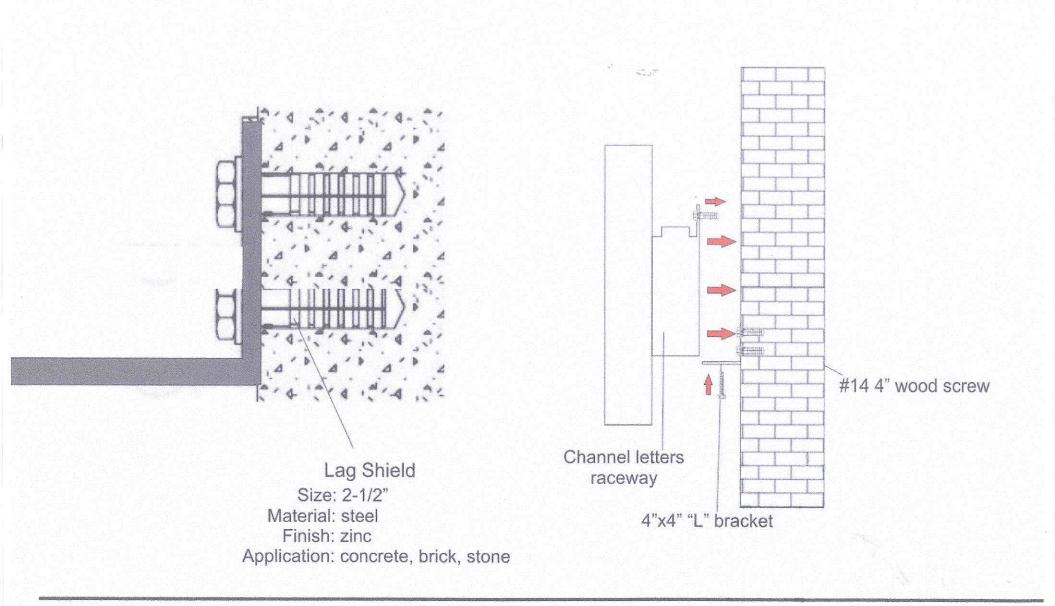

## Specifications:

- \* 040 dark bronze aluminum letter boxes 4.5" return w/ 1" black and white trimcap.
- \* LETTERS:1/8" white acrylic faces.
- \* LOGO: 1/8" white acrylic faces with Green translucent vinyl.
- \* Internal white led lighting illumination, UL Listed.
- \* Letter boxes to be mounted on the raceway.