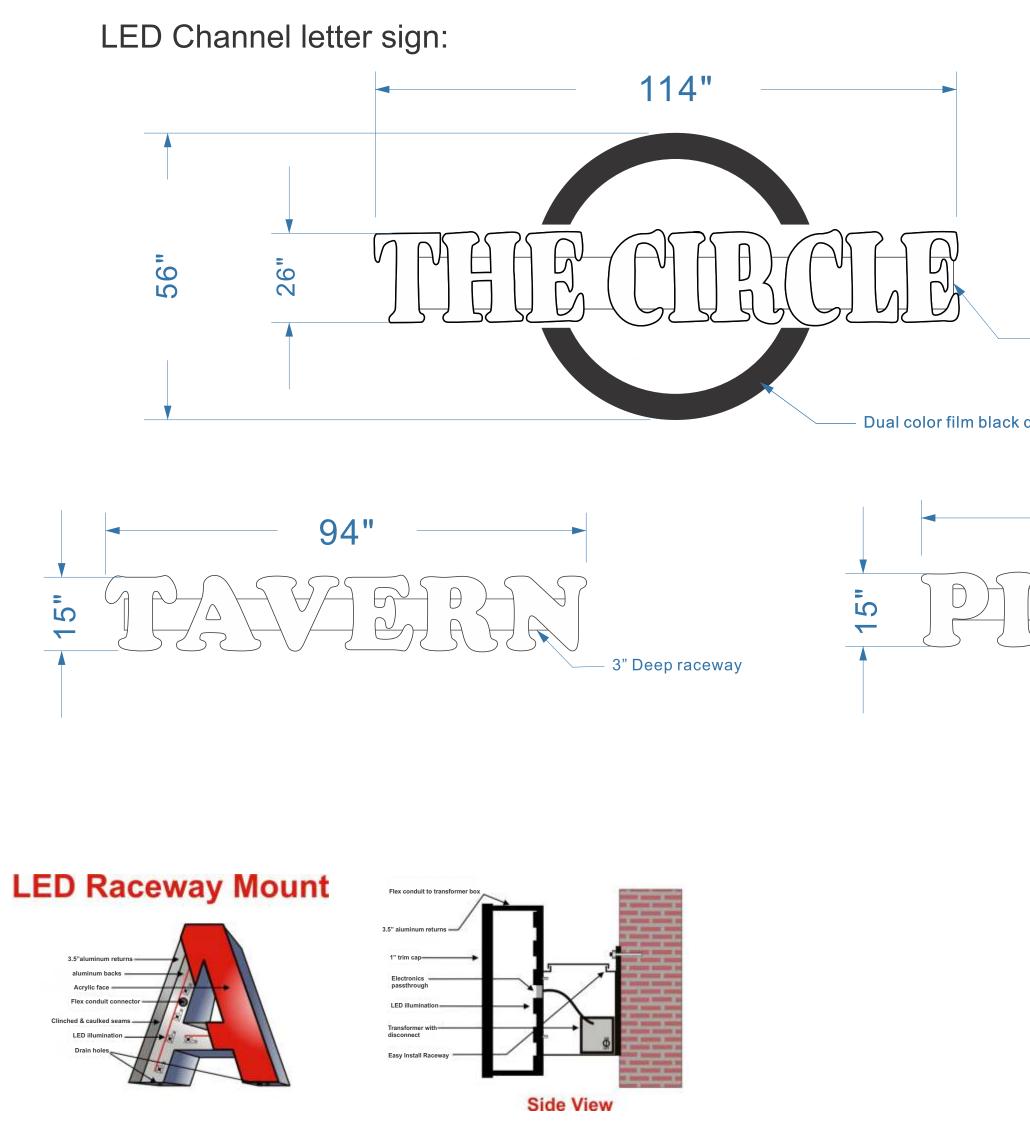

## Specifications:

- \* 040 dark bronze aluminum letter boxes 4.5" return w/ 1" black and white trimcap.
- \* LETTERS:1/8" white acrylic faces.
- \* LOGO: 1/8" white acrylic faces with Green translucent vinyl.
- \* Internal white led lighting illumination, UL Listed.
- \* Letter boxes to be mounted on the raceway.

— 3" Deep raceway

Dual color film black during the day and white at night after lights on

70"

— 3" Deep raceway

70 Old Colony Ave. Boston, MA 02127 Tel:617-210-7982 Fax:617-210-7983 ccsignboston@gmail.com