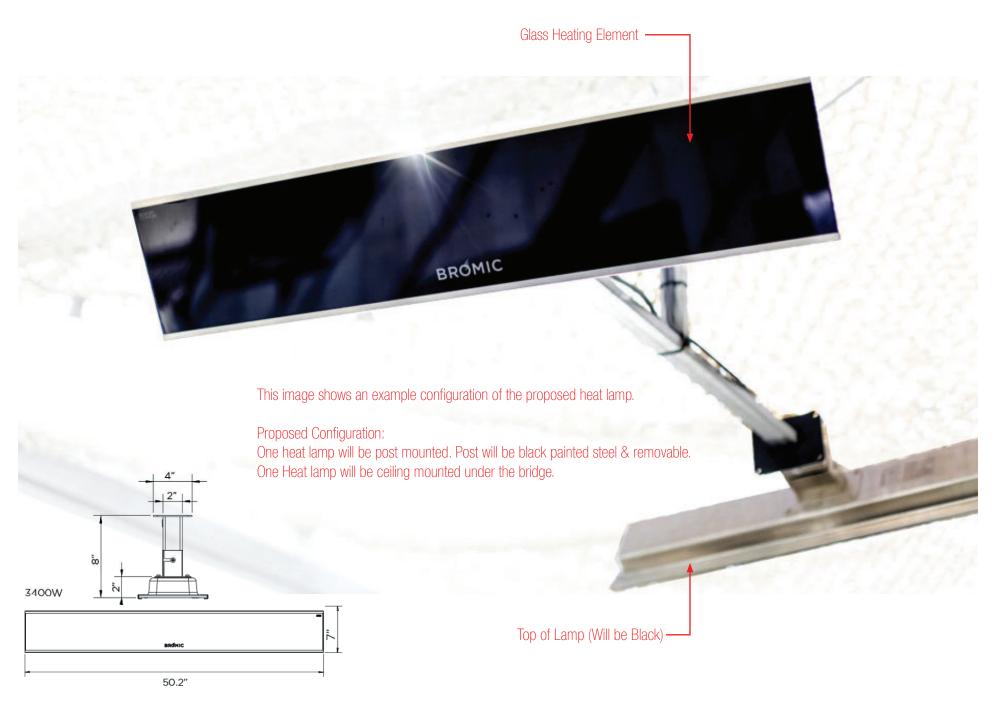

mp

Double Zero Sign 1:

Above Door, See Pages: 4, 9 & 11

Double Zero Sign 2:

Under Bridge, See Pages: 6 & 11

\*Conceptual Rendering Of Renovations Currently Under Construction Provided By Building Owner. (Prior To Ground Floor Tenant Application)



# **Double Zero | View from Street**

Double Zero Sign 1: White Raised Letters On Bronze Anodized Panel -



### **Double Zero | Patio Layout, Furnishings**







#### **Double Zero | Section at Patio View To Newbury Street**

All Metal: Black Painted All Wood: 1x4 lpe

Chairs Not Shown (See Page 12)





# **Double Zero | View Of Patio From 165 Newbury Street**



## Double Zero | Sign Design



# Double Zero | Patio Chairs

Proposed Patio Chairs: Hot Mesh by BlueDot, Powder-Coated steel, black







## Double Zero | Electric Heat Lamp



## **Double Zero | Rear Elevation - Under Construction**





### **Double Zero | Rear Elevation - Proposed Air Intake Louver Panel**