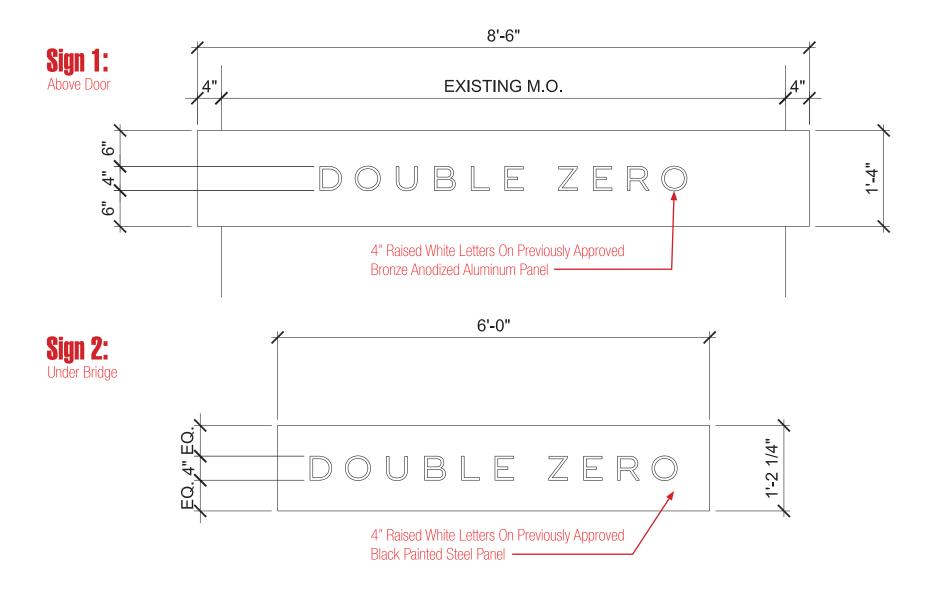

## Double Zero | Sign Design

Double Zero Sign 1:

Above Door, See Pages: 4, 9 & 11

Double Zero Sign 2:

Under Bridge, See Pages: 6 & 11

\*Conceptual Rendering Of Renovations Currently Under Construction Provided By Building Owner. (Prior To Ground Floor Tenant Application)