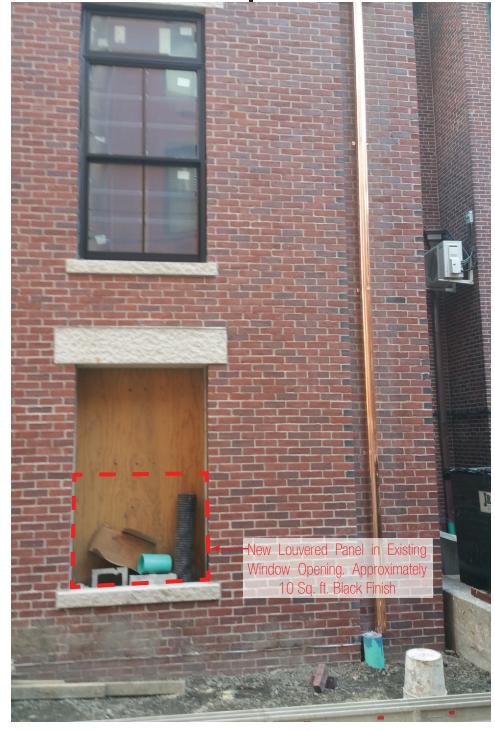

ouble Zero Sign 2:

Under Bridge, See Pages: 6 & 11

\*Conceptual Rendering Of Renovations Currently Under Construction Provided By Building Owner. (Prior To Ground Floor Tenant Application)



# **Double Zero | View from Street**

Double Zero Sign 1: White Raised Letters On Bronze Anodized Panel -



### **Double Zero | Patio Layout, Furnishings**







#### **Double Zero | Section at Patio View To Newbury Street**

All Metal: Black Painted All Wood: 1x4 lpe

Chairs Not Shown (See Page 12)





# **Double Zero | View Of Patio From 165 Newbury Street**



## Double Zero | Sign Design



# Double Zero | Patio Chairs

Proposed Patio Chairs: Hot Mesh by BlueDot, Powder-Coated steel, black







## Double Zero | Electric Heat Lamp



## **Double Zero | Rear Elevation - Under Construction**





### **Double Zero | Rear Elevation - Proposed Air Intake Louver Panel**