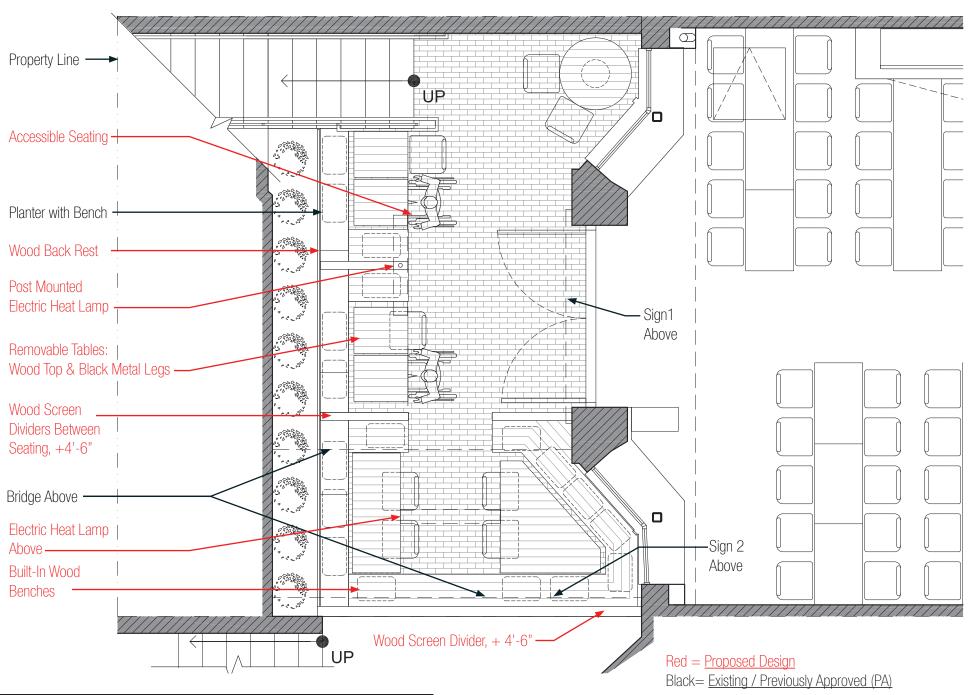

t Operated By Renowned Chef Matthew Kenney Serving Small Plate, Organic Pizza Prepared In An Electric Oven, Vegan Ice Cream and Organic Wines.

#### Alterations Proposed For Double Zero Restaurant:

- 1. Furnishings for Outdoor Dining
- 2. Signage New Design in Previously Approved Locations
- 3. Louvered Panel In Existing Window Opening (Alley Facade)
- 4. Post-Mounted Electric Heat Lamp

Double Zero Sign 1:

Above Door, See Pages: 4, 9 & 11

Double Zero Sign 2:

Under Bridge, See Pages: 6 & 11

\*Conceptual Rendering Of Renovations Currently Under Construction Provided By Building Owner. (Prior To Ground Floor Tenant Application)



# **Double Zero | View from Street**

Double Zero Sign 1: White Raised Letters On Bronze Anodized Panel -



### **Double Zero | Patio Layout, Furnishings**







#### **Double Zero | Section at Patio View To Newbury Street**

All Metal: Black Painted All Wood: 1x4 lpe

Chairs Not Shown (See Page 12)





# **Double Zero | View Of Patio From 165 Newbury Street**



## Double Zero | Sign Design



# Double Zero | Patio Chairs

Proposed Patio Chairs: Hot Mesh by BlueDot, Powder-Coated steel, black







## Double Zero | Electric Heat Lamp



## **Double Zero | Rear Elevation - Under Construction**





### **Double Zero | Rear Elevation - Proposed Air Intake Louver Panel**