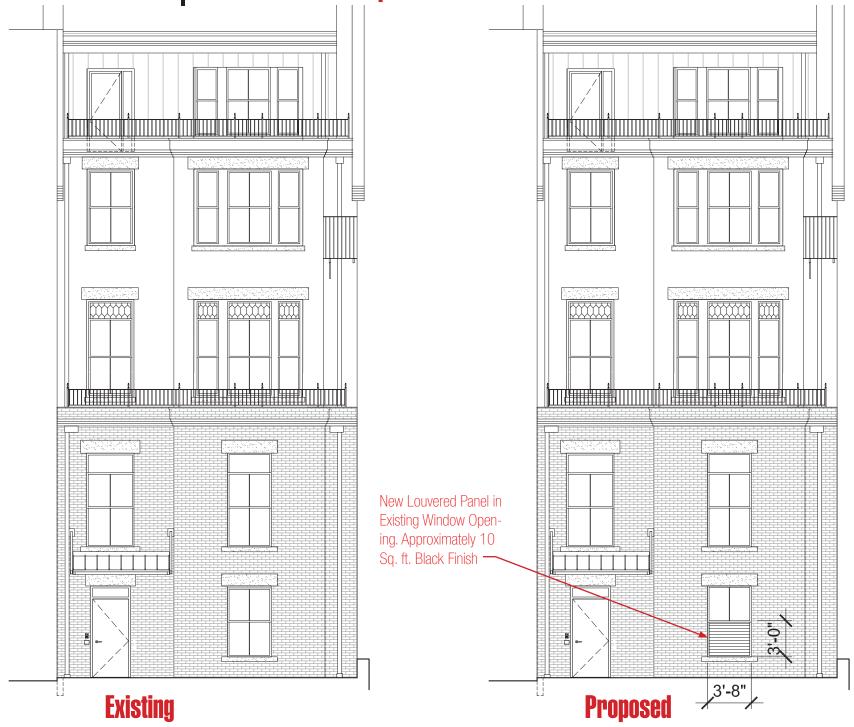

### **Double Zero | Rear Elevation - Proposed Air Intake Louver Panel**

#### Alterations Proposed For Double Zero Restaurant:

- 1. Furnishings for Outdoor Dining
- 2. Signage New Design in Previously Approved Locations
- 3. Louvered Panel In Existing Window Opening (Alley Facade)
- 4. Post-Mounted Electric Heat Lamp

- 1. Furnishings for Outdoor Dining
- 2. Signage New Design in Previously Approved Locations
- 3. Louvered Panel In Existing Window Opening (Alley Facade)
- 4. Electric Heat Lamps