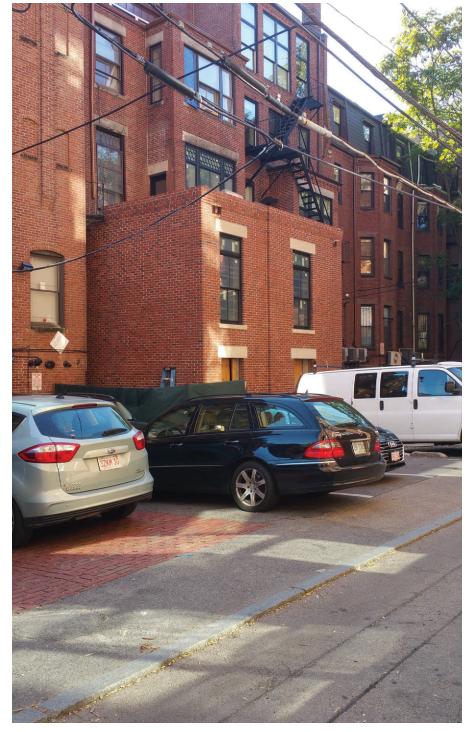

ble Zero Sign 2:

Under Bridge, See Pages: 6 & 11

\*Conceptual Rendering Of Renovations Currently Under Construction Provided By Building Owner. (Prior To Ground Floor Tenant Application)



# **Double Zero | View from Street**

Double Zero Sign 1: White Raised Letters On Bronze Anodized Panel -



### **Double Zero | Patio Layout, Furnishings**







#### **Double Zero | Section at Patio View To Newbury Street**

All Metal: Black Painted All Wood: 1x4 lpe

Chairs Not Shown (See Page 12)





# **Double Zero | View Of Patio From 165 Newbury Street**



## Double Zero | Sign Design



# Double Zero | Patio Chairs

Proposed Patio Chairs: Hot Mesh by BlueDot, Powder-Coated steel, black







## Double Zero | Electric Heat Lamp



## **Double Zero | Rear Elevation - Under Construction**





### **Double Zero | Rear Elevation - Proposed Air Intake Louver Panel**