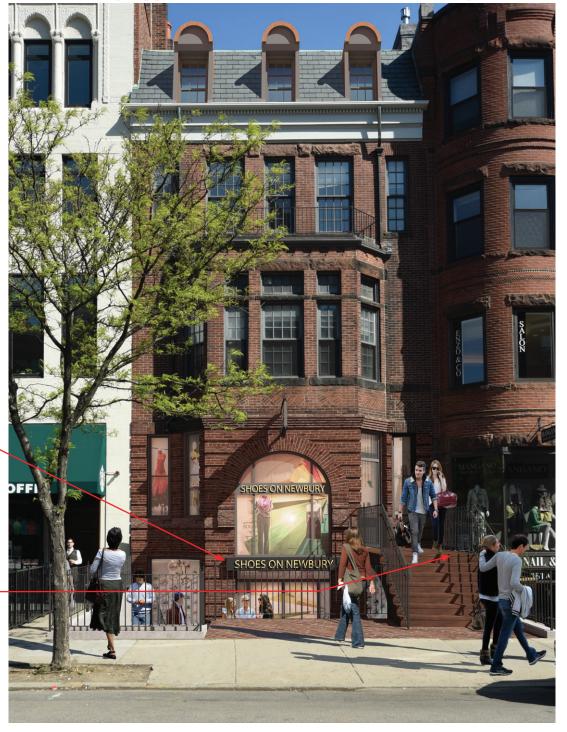

#### Double Zero | Rendering Of Previously Approved Renovation to 163 Newbury Street\*

Double Zero Sign 1:

Above Door, See Pages: 4, 9 & 11

Double Zero Sign 2:

Under Bridge, See Pages: 6 & 11

\*Conceptual Rendering Of Renovations Currently Under Construction Provided By Building Owner. (Prior To Ground Floor Tenant Application)