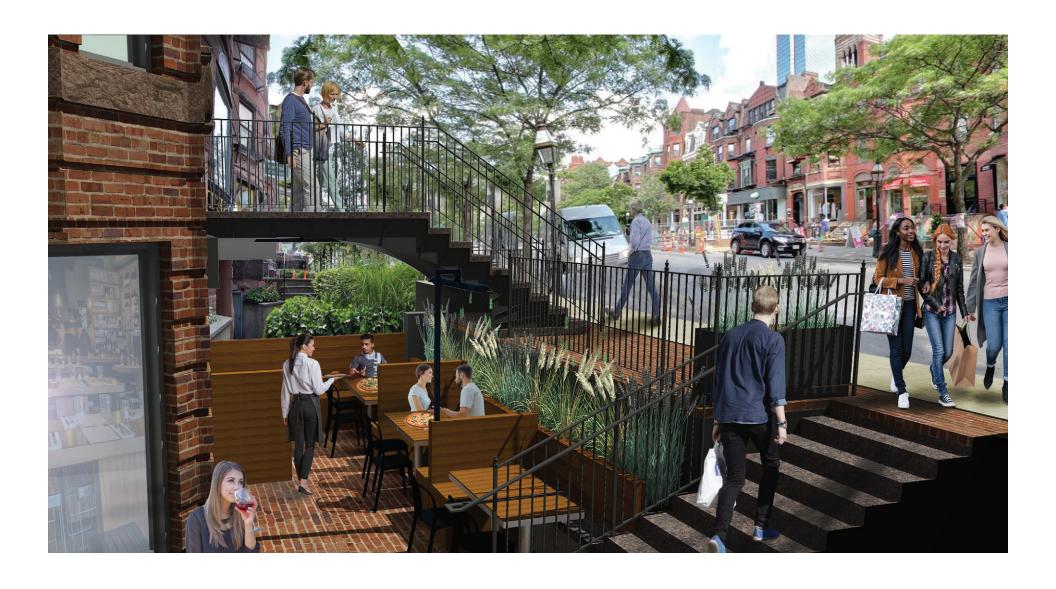

shings for Outdoor Dining
- 2. Signage New Design in Previously Approved Locations
- 3. Louvered Panel In Existing Window Opening (Alley Facade)
- 4. Post-Mounted Electric Heat Lamp

Double Zero Sign 1:

Above Door, See Pages: 4, 9 & 11

Double Zero Sign 2:

Under Bridge, See Pages: 6 & 11

\*Conceptual Rendering Of Renovations Currently Under Construction Provided By Building Owner. (Prior To Ground Floor Tenant Application)



# **Double Zero | View from Street**

Double Zero Sign 1: White Raised Letters On Bronze Anodized Panel -



### **Double Zero | Patio Layout, Furnishings**







#### **Double Zero | Section at Patio View To Newbury Street**

All Metal: Black Painted All Wood: 1x4 lpe

Chairs Not Shown (See Page 12)





# **Double Zero | View Of Patio From 165 Newbury Street**



## Double Zero | Sign Design



# Double Zero | Patio Chairs

Proposed Patio Chairs: Hot Mesh by BlueDot, Powder-Coated steel, black







## Double Zero | Electric Heat Lamp



## **Double Zero | Rear Elevation - Under Construction**





### **Double Zero | Rear Elevation - Proposed Air Intake Louver Panel**