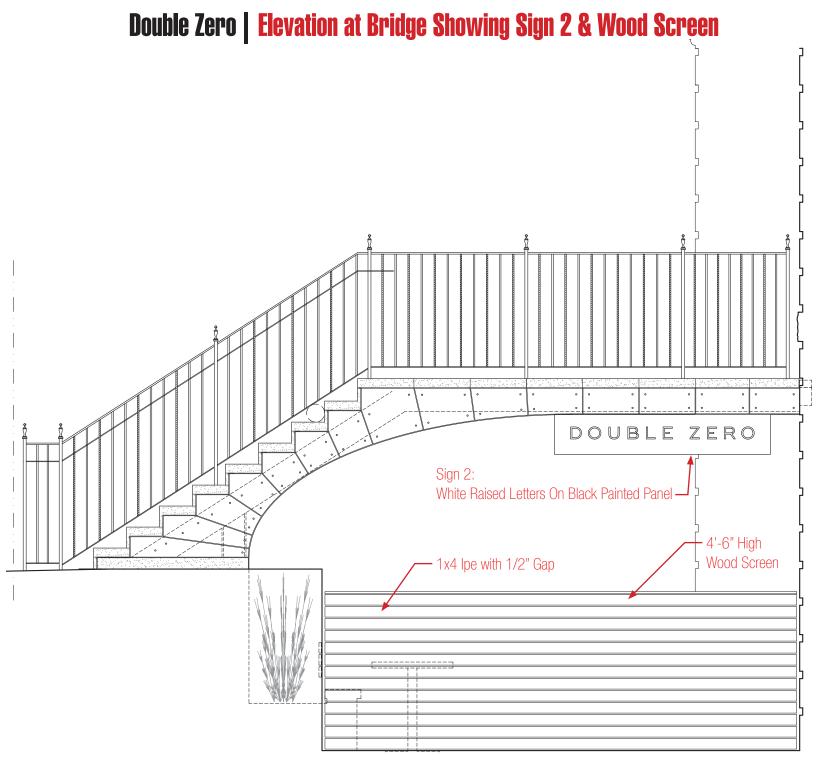

Double Zero Sign 1:

Above Door, See Pages: 4, 9 & 11

Double Zero Sign 2:

Under Bridge, See Pages: 6 & 11

\*Conceptual Rendering Of Renovations Currently Under Construction Provided By Building Owner. (Prior To Ground Floor Tenant Application)

## Double Zero | Sign Design