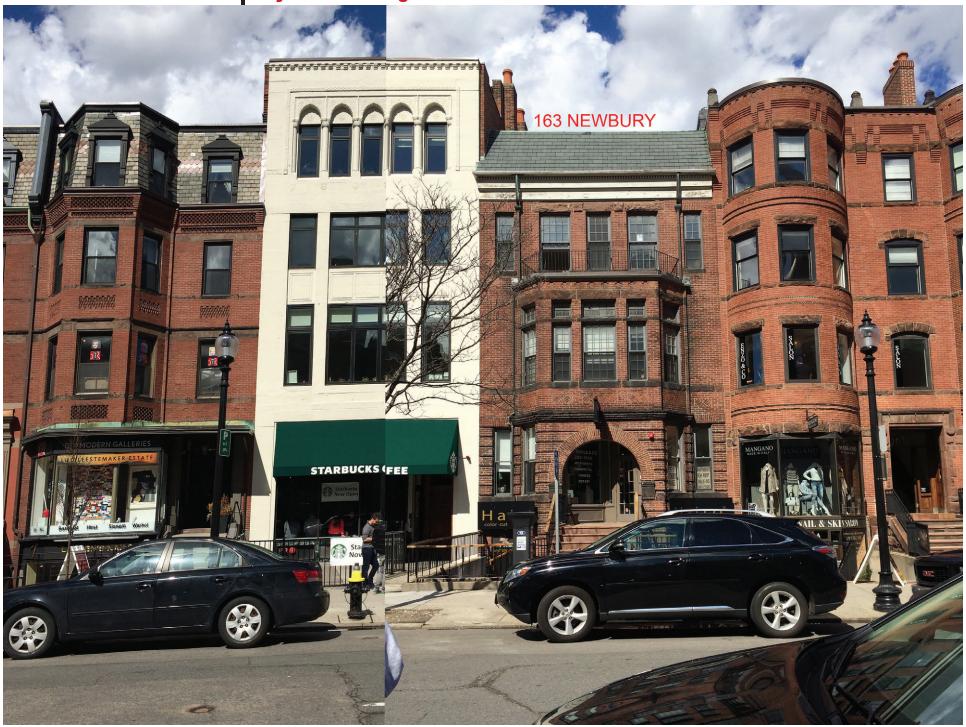

#### 163 Newbury Street

Ground Floor Tenant:

Double Zero Restaurant

A Vegan Pizza Restaurant Operated By Renowned Chef Matthew Kenney Serving Small Plate, Organic Pizza Prepared In An Electric Oven, Vegan Ice Cream and Organic Wines.