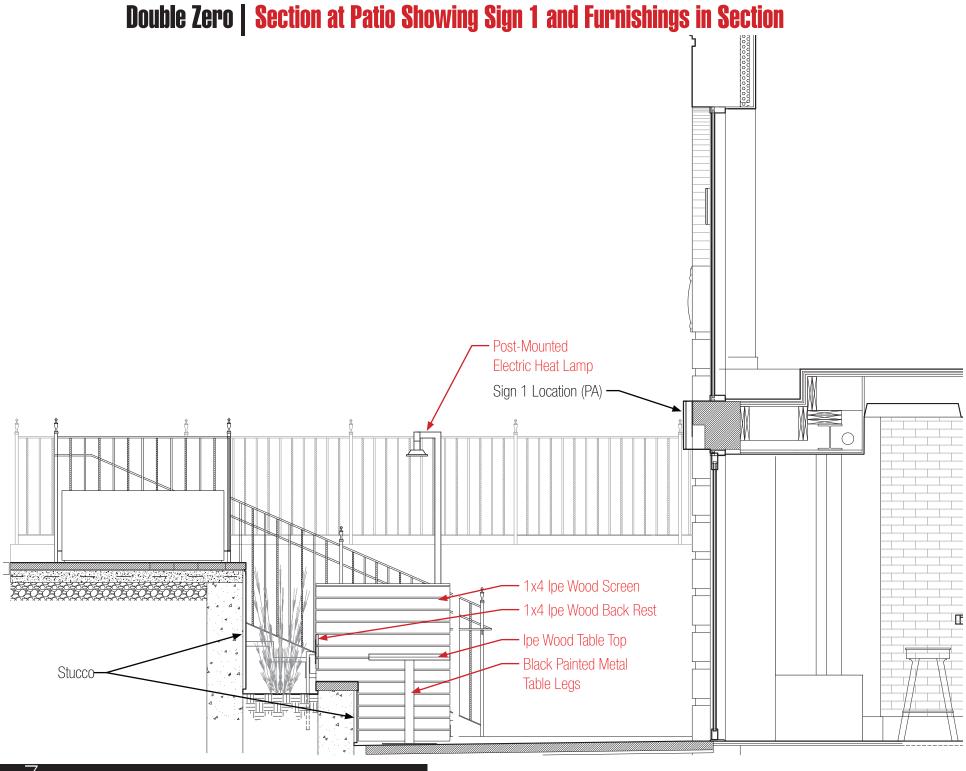

Double Zero Sign 1:

Above Door, See Pages: 4, 9 & 11

Double Zero Sign 2:

Under Bridge, See Pages: 6 & 11

\*Conceptual Rendering Of Renovations Currently Under Construction Provided By Building Owner. (Prior To Ground Floor Tenant Application)

#### **Double Zero | Section at Patio View To Newbury Street**

All Metal: Black Painted All Wood: 1x4 lpe

Chairs Not Shown (See Page 12)