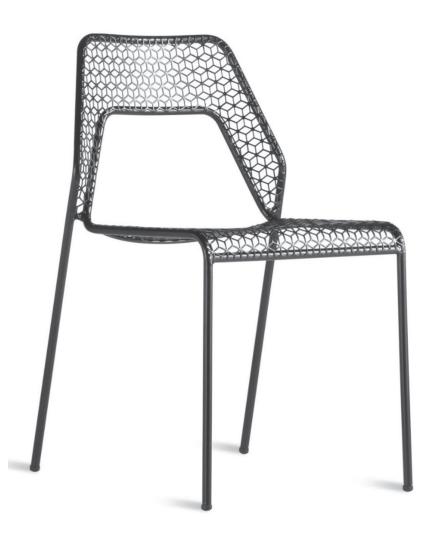

# Double Zero | Patio Chairs

Proposed Patio Chairs: Hot Mesh by BlueDot, Powder-Coated steel, black