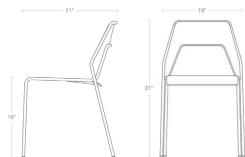

# Double Zero | Patio Chairs

Proposed Patio Chairs: Hot Mesh by BlueDot, Powder-Coated steel, black