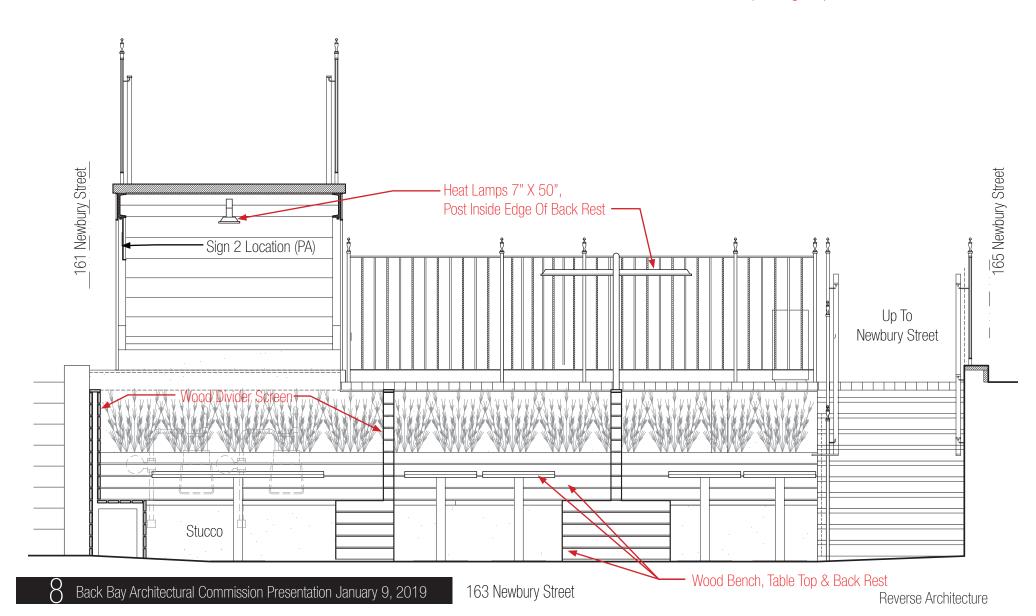

#### **Double Zero | Section at Patio View To Newbury Street**

All Metal: Black Painted All Wood: 1x4 lpe

Chairs Not Shown (See Page 12)