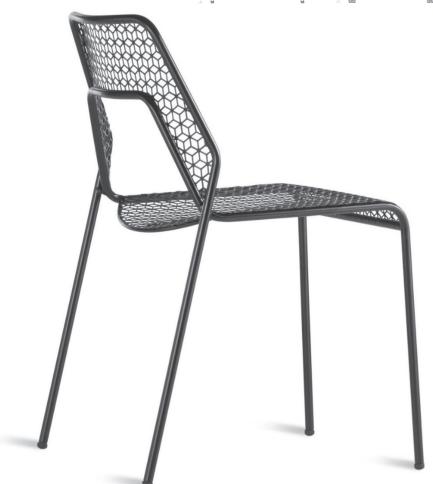

# Double Zero | Patio Chairs

Proposed Patio Chairs: Hot Mesh by BlueDot, Powder-Coated steel, black