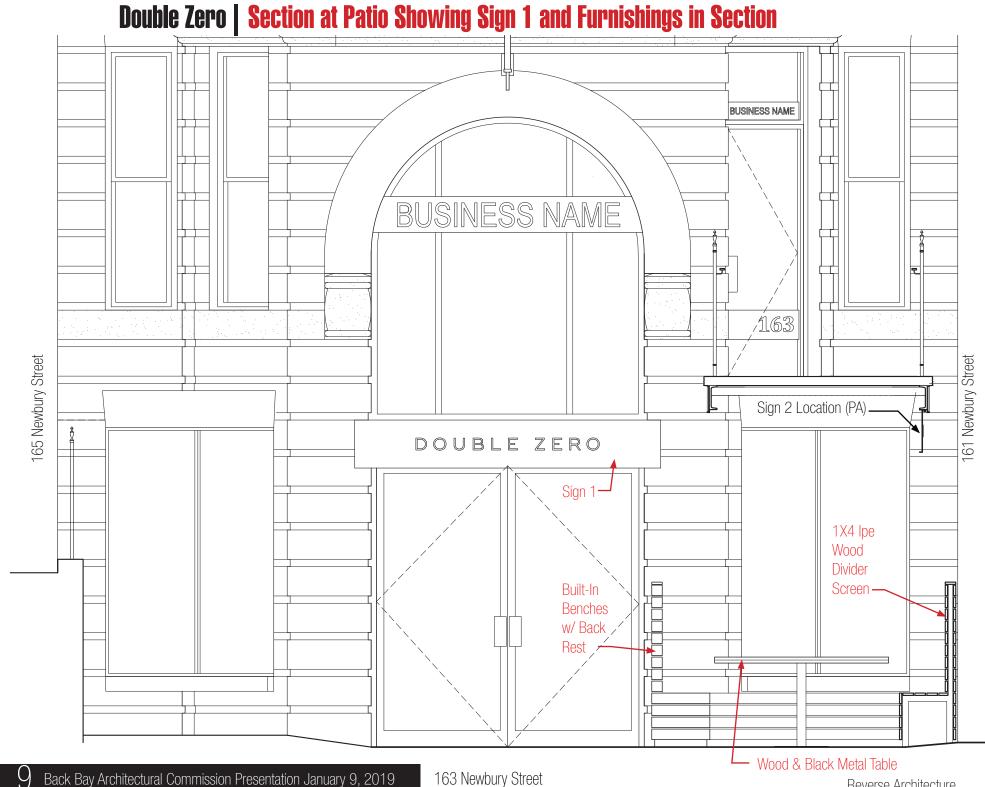

#### **Double Zero | Section at Patio View To Newbury Street**

All Metal: Black Painted All Wood: 1x4 lpe

Chairs Not Shown (See Page 12)

Double Zero Sign 1:

Above Door, See Pages: 4, 9 & 11

Double Zero Sign 2:

Under Bridge, See Pages: 6 & 11

\*Conceptual Rendering Of Renovations Currently Under Construction Provided By Building Owner. (Prior To Ground Floor Tenant Application)