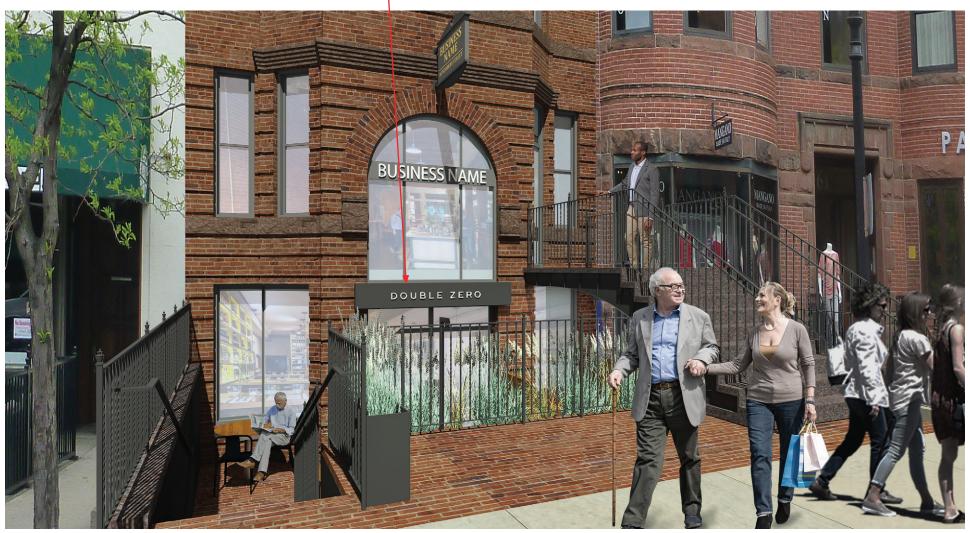

# **Double Zero | View from Street**

Double Zero Sign 1: White Raised Letters On Bronze Anodized Panel -

Double Zero Sign 1:

Above Door, See Pages: 4, 9 & 11

Double Zero Sign 2:

Under Bridge, See Pages: 6 & 11

\*Conceptual Rendering Of Renovations Currently Under Construction Provided By Building Owner. (Prior To Ground Floor Tenant Application)