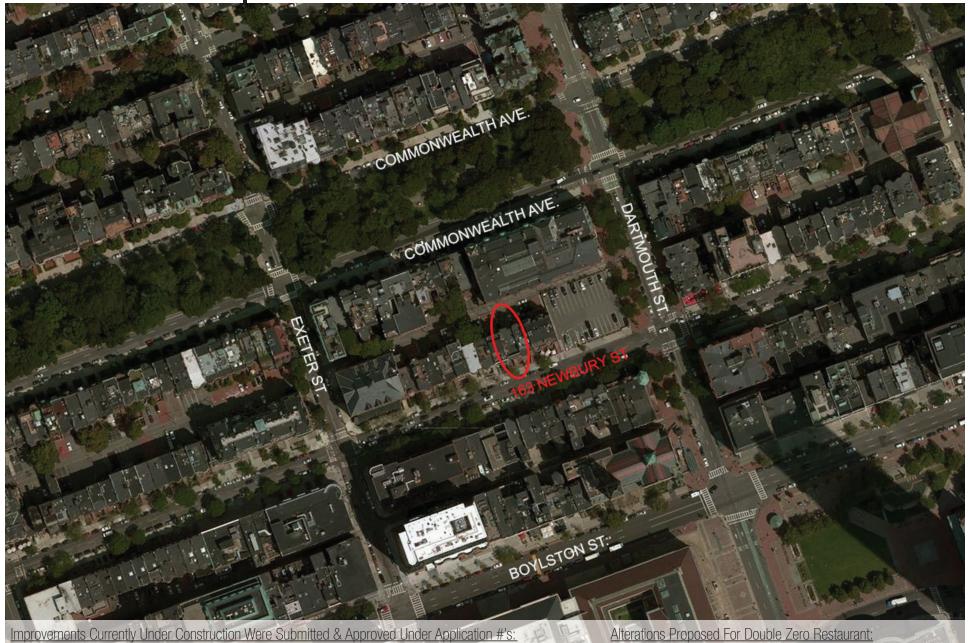

#### Double Zero | Neighborhood Context



18.1363 BB - Patio Stair Reconfiguration (Amendment to 17.987)

17.987 BB - 4th Floor And 2-Story Rear Additions

17.124 BB - Relocating Entry Door & Bridge, ADA Rear Entrance

- 1. Furnishings for Outdoor Dining
- 2. Signage New Design in Previously Approved Locations
- 3. Louvered Panel In Existing Window Opening (Alley Facade)
- 4. Electric Heat Lamps

## **Double Zero | Adjacent Buildings**



#### Double Zero | Rendering Of Previously Approved Renovation to 163 Newbury Street\*

#### 163 Newbury Street

Ground Floor Tenant:

Double Zero Restaurant

A Vegan Pizza Restaurant Operated By Renowned Chef Matthew Kenney Serving Small Plate, Organic Pizza Prepared In An Electric Oven, Vegan Ice Cream and Organic Wines.

#### Alterations Proposed For Double Zero Restaurant:

- 1. Furnishings