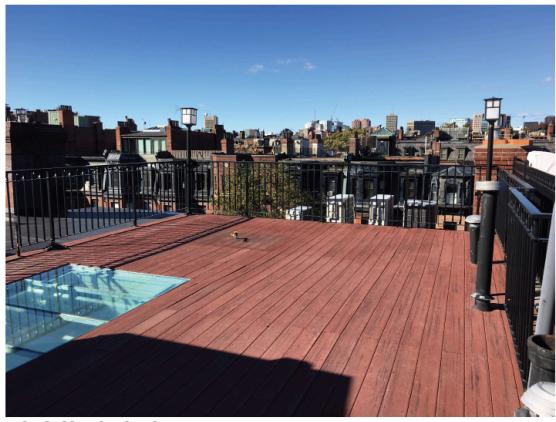

EXISTING ROOF DECK + HEADHOUSE

EXISTING ROOF DECK + SKYLIGHT

EXISTING ROOF DECK + HEADHOUSE

| ArC!<br>83 Sout                                                     | WWOS & Paladir<br>NitOCtS<br>In Street / Suite 280<br>on, Massachusetts 011<br>5.1371 |      |  |
|---------------------------------------------------------------------|---------------------------------------------------------------------------------------|------|--|
|                                                                     |                                                                                       |      |  |
| NO                                                                  | DESCRIPTION                                                                           | DATE |  |
|                                                                     | 1210010                                                                               |      |  |
| MAMMOLA / McKEEHAN                                                  |                                                                                       |      |  |
| 128 MARLBOROUGH STREET<br>BOSTON, MASSACHUSETTS                     |                                                                                       |      |  |
| EXISTING EXTERIOR<br>PHOTOGRAPHS                                    |                                                                                       |      |  |
| нация ко<br>2630<br>инжи иг<br>окасы иг<br>Бите<br>12/17/18<br>8545 |                                                                                       |      |  |
| A-2                                                                 |                                                                                       |      |  |