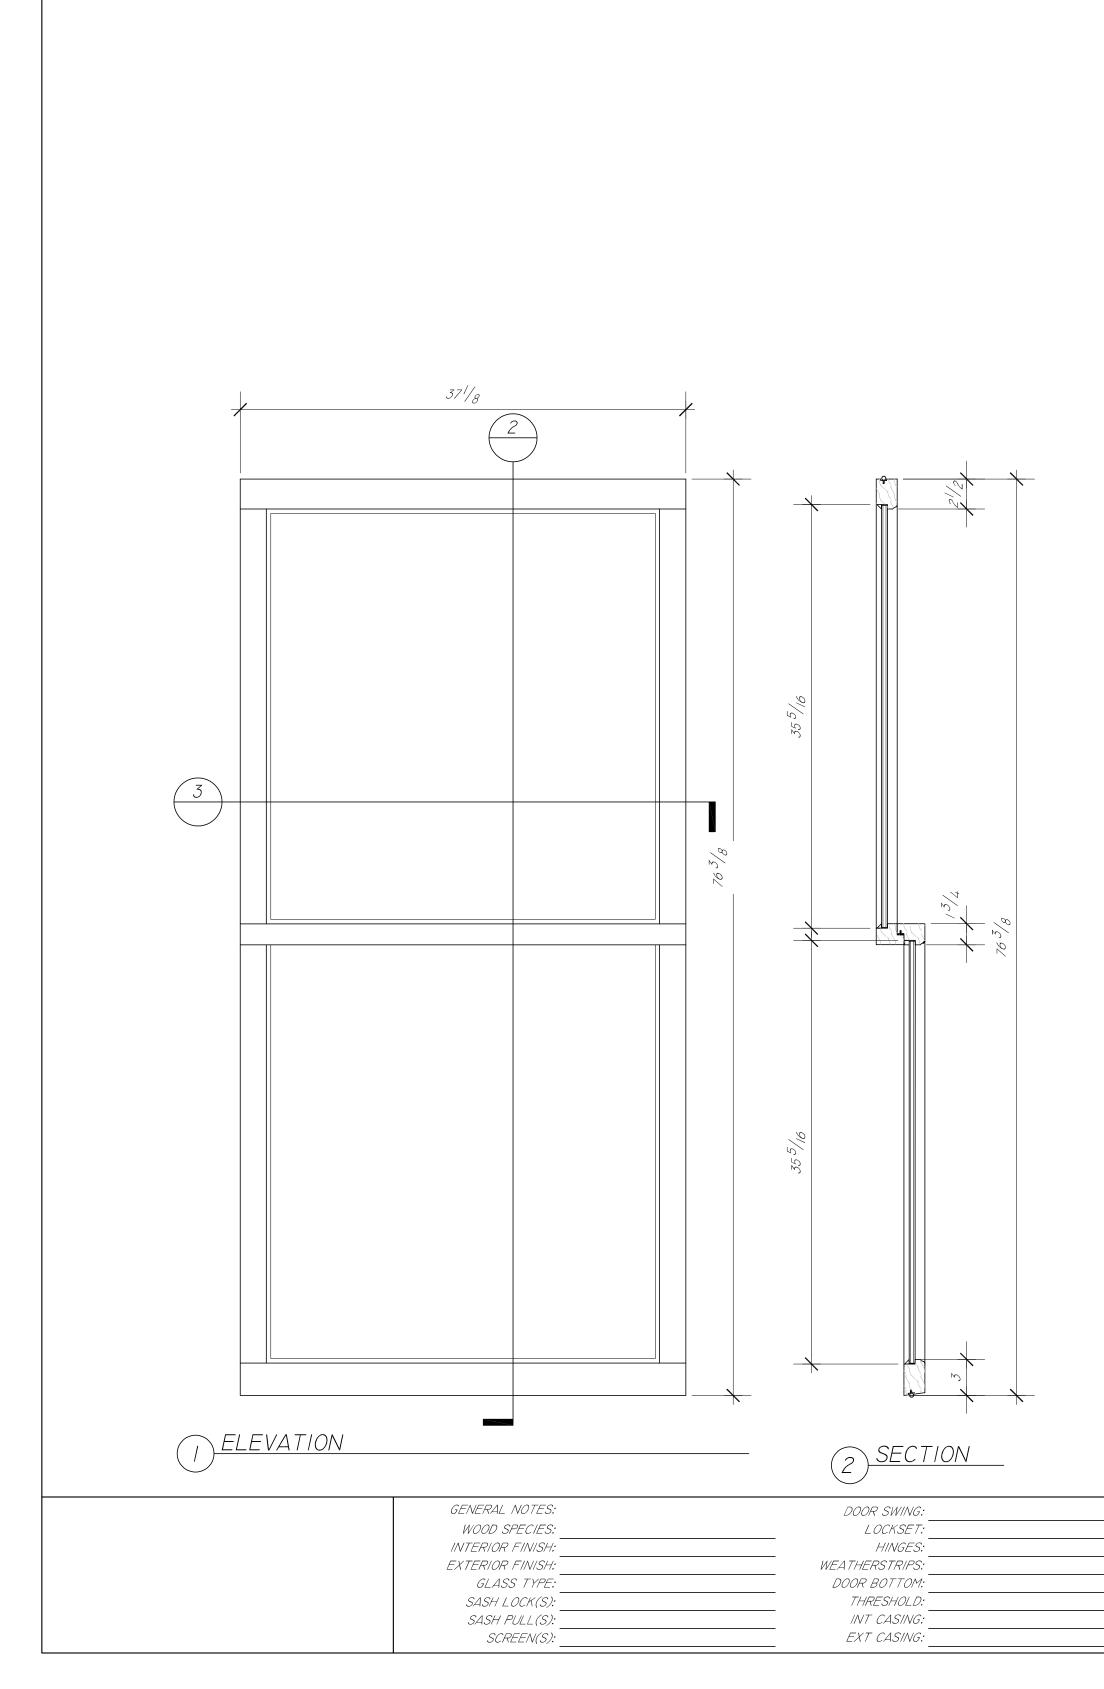

| GENERAL NOTES:<br>WOOD SPECIES: SAPELE                                      | DOOR SWING:<br>LOCKSET:                   | Liberty                                  | JOB NUMBER:<br>2018-14                             |                            | PROJECT NAME:<br>128 MARLBOROUGH STREET, BOSTON, MA |
|-----------------------------------------------------------------------------|-------------------------------------------|------------------------------------------|----------------------------------------------------|----------------------------|-----------------------------------------------------|
| INTERIOR FINISH: PRIMED<br>EXTERIOR FINISH: BLACK<br>GLASS TYPE: 1/2" LOW-E | HINGES:<br>WEATHERSTRIPS:<br>DOOR BOTTOM: | Door and Window                          | PM:<br>GREGG MARTIN                                | DRAFTER:<br>KTD            | TITLE:<br>SASH ELEVATION AND SECTIONS               |
| SASH LOCK(S):<br>SASH PULL(S):<br>SCREEN(S):                                | THRESHOLD:<br>INT CASING:<br>EXT CASING:  | 60 Concord StreetNorth Reading, MA 01864 | ENGINEER:<br>DWG DATE: <u>12/31/2018</u><br>REV 1: | REV 2:<br>REV 3:<br>REV 4: | DRAWING NUMBER:<br>PAGE 1 OF 3                      |