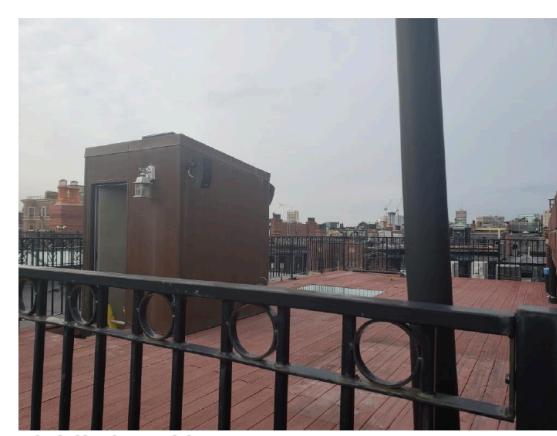

EXISTING ROOF DECK + HEADHOUSE

EXISTING ROOF DECK + SKYLIGHT

EXISTING ROOF DECK + HEADHOUSE

| ArC!<br>83 Sout                                                     | WWOS & Paladir<br>NitOCtS<br>In Street / Suite 280<br>on, Massachusetts 011<br>5.1371 |      |  |
|---------------------------------------------------------------------|---------------------------------------------------------------------------------------|------|--|
|                                                                     |                                                                                       |      |  |
| NO                                                                  | DESCRIPTION                                                                           | DATE |  |
|                                                                     | 1210010                                                                               |      |  |
| MAMMOLA / McKEEHAN                                                  |                                                                                       |      |  |
| 128 MARLBOROUGH STREET<br>BOSTON, MASSACHUSETTS                     |                                                                                       |      |  |
| EXISTING EXTERIOR<br>PHOTOGRAPHS                                    |                                                                                       |      |  |
| нация ко<br>2630<br>инжи иг<br>окасы иг<br>Бите<br>12/17/18<br>8545 |                                                                                       |      |  |
| A-2                                                                 |                                                                                       |      |  |