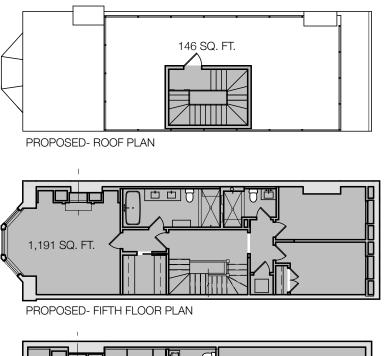

PROPOSED- FOURTH FLOOR PLAN

| GROSS FLOOR AREA CALCULATIONS |                                       |                           |  |  |  |
|-------------------------------|---------------------------------------|---------------------------|--|--|--|
| FLOOR LEVEL                   | EXISTING AREA (SF) PROPOSED AREA (SF) |                           |  |  |  |
|                               |                                       |                           |  |  |  |
| BASEMENT                      | 0                                     | 0                         |  |  |  |
| FIRST FLOOR                   | 1191                                  | 1191                      |  |  |  |
| SECOND FLOOR                  | 1191                                  | 1191                      |  |  |  |
| THIRD FLOOR                   | 1191                                  | 1191                      |  |  |  |
| FOURTH FLOOR                  | 1191                                  | 1191                      |  |  |  |
| FIFTH FLOOR                   | 1191                                  | 1191                      |  |  |  |
| ROOF PLAN                     | 33                                    | 146                       |  |  |  |
|                               |                                       |                           |  |  |  |
| TOTAL AREA                    | 5,988 SF.                             | 6,101 SF.                 |  |  |  |
|                               |                                       | (MAX. ALLOWED: 6,384 SF.) |  |  |  |