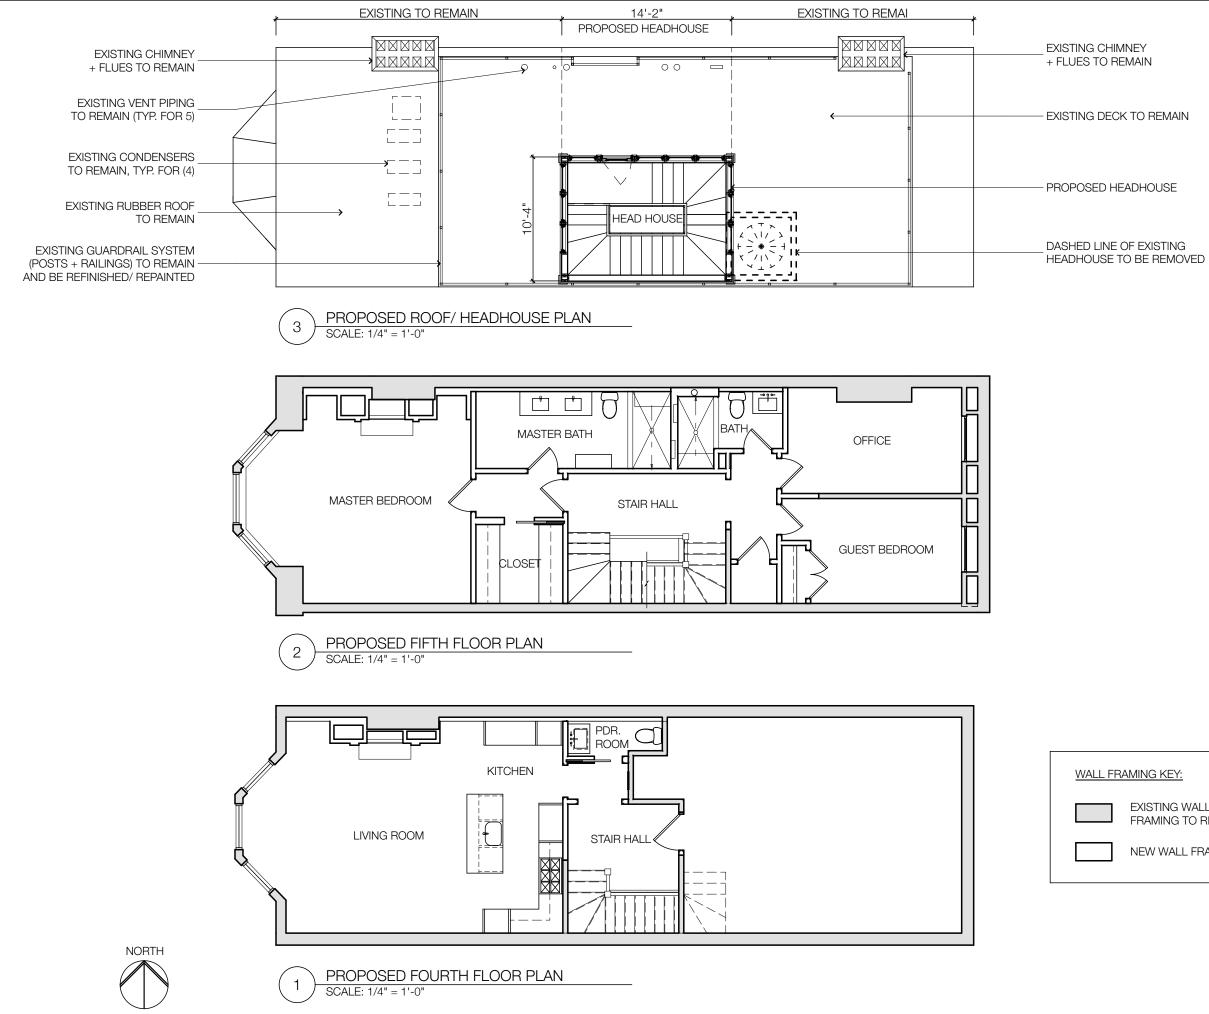

PROPOSED- FOURTH FLOOR PLAN

### ZONING INFORMATION:

| ZONING DISTRICT:<br>ZONING SUBDISTRICT: | BOSTON PROPER<br>H-3-65 |
|-----------------------------------------|-------------------------|
| SUBDISTRICT TYPE:                       | APARTMENT RESIDENTIAL   |
| LOT SIZE:                               | 2128 SF.                |
| FAR:                                    | 3: 1                    |
| (MAX. ALLOWED)                          | (6384 SF)               |

| GROSS FLOOR AREA CALCULATIONS |                                       |                           |  |  |  |
|-------------------------------|---------------------------------------|---------------------------|--|--|--|
| FLOOR LEVEL                   | EXISTING AREA (SF) PROPOSED AREA (SF) |                           |  |  |  |
|                               |                                       |                           |  |  |  |
| BASEMENT                      | 0                                     | 0                         |  |  |  |
| FIRST FLOOR                   | 1191                                  | 1191                      |  |  |  |
| SECOND FLOOR                  | 1191                                  | 1191                      |  |  |  |
| THIRD FLOOR                   | 1191                                  | 1191                      |  |  |  |
| FOURTH FLOOR                  | 1191                                  | 1191                      |  |  |  |
| FIFTH FLOOR                   | 1191                                  | 1191                      |  |  |  |
| ROOF PLAN                     | 33                                    | 146                       |  |  |  |
|                               |                                       |                           |  |  |  |
| TOTAL AREA                    | 5,988 SF.                             | 6,101 SF.                 |  |  |  |
|                               |                                       | (MAX. ALLOWED: 6,384 SF.) |  |  |  |

| IEY  |  |
|------|--|
| 1AIN |  |

EXISTING WALL FRAMING TO REMAIN

NEW WALL FRAMING

| Mello                                           | wes & Palad                                            | ino <i>inc.</i> |
|-------------------------------------------------|--------------------------------------------------------|-----------------|
| Arch                                            | nitects                                                |                 |
|                                                 | th Street / Suite 280<br>on, Massachusetts (<br>5.1371 | 01748           |
|                                                 |                                                        |                 |
|                                                 |                                                        |                 |
|                                                 |                                                        |                 |
|                                                 |                                                        |                 |
|                                                 |                                                        |                 |
|                                                 |                                                        |                 |
|                                                 |                                                        |                 |
|                                                 |                                                        |                 |
| NO                                              | DESCRIPTION                                            | DATE            |
|                                                 | REVISIONS                                              |                 |
|                                                 |                                                        |                 |
| MAMN                                            | //OLA / McK                                            | EEHAN           |
|                                                 | ARLBOROUGH :<br>DN, MASSACHU                           |                 |
| PRO                                             | POSED FI<br>PLANS                                      | LOOR            |
| 2014 Mellowes 8<br>ALL RIGHTS RE<br>700 FOR 100 |                                                        |                 |
| PROJECT NO<br>5230<br>DRAWN BY                  |                                                        |                 |
| CHECKED BY                                      |                                                        |                 |
| SCALE                                           | 17/18<br>= 1'-0"                                       |                 |
| 1/8"=                                           |                                                        |                 |
|                                                 | A-4                                                    |                 |