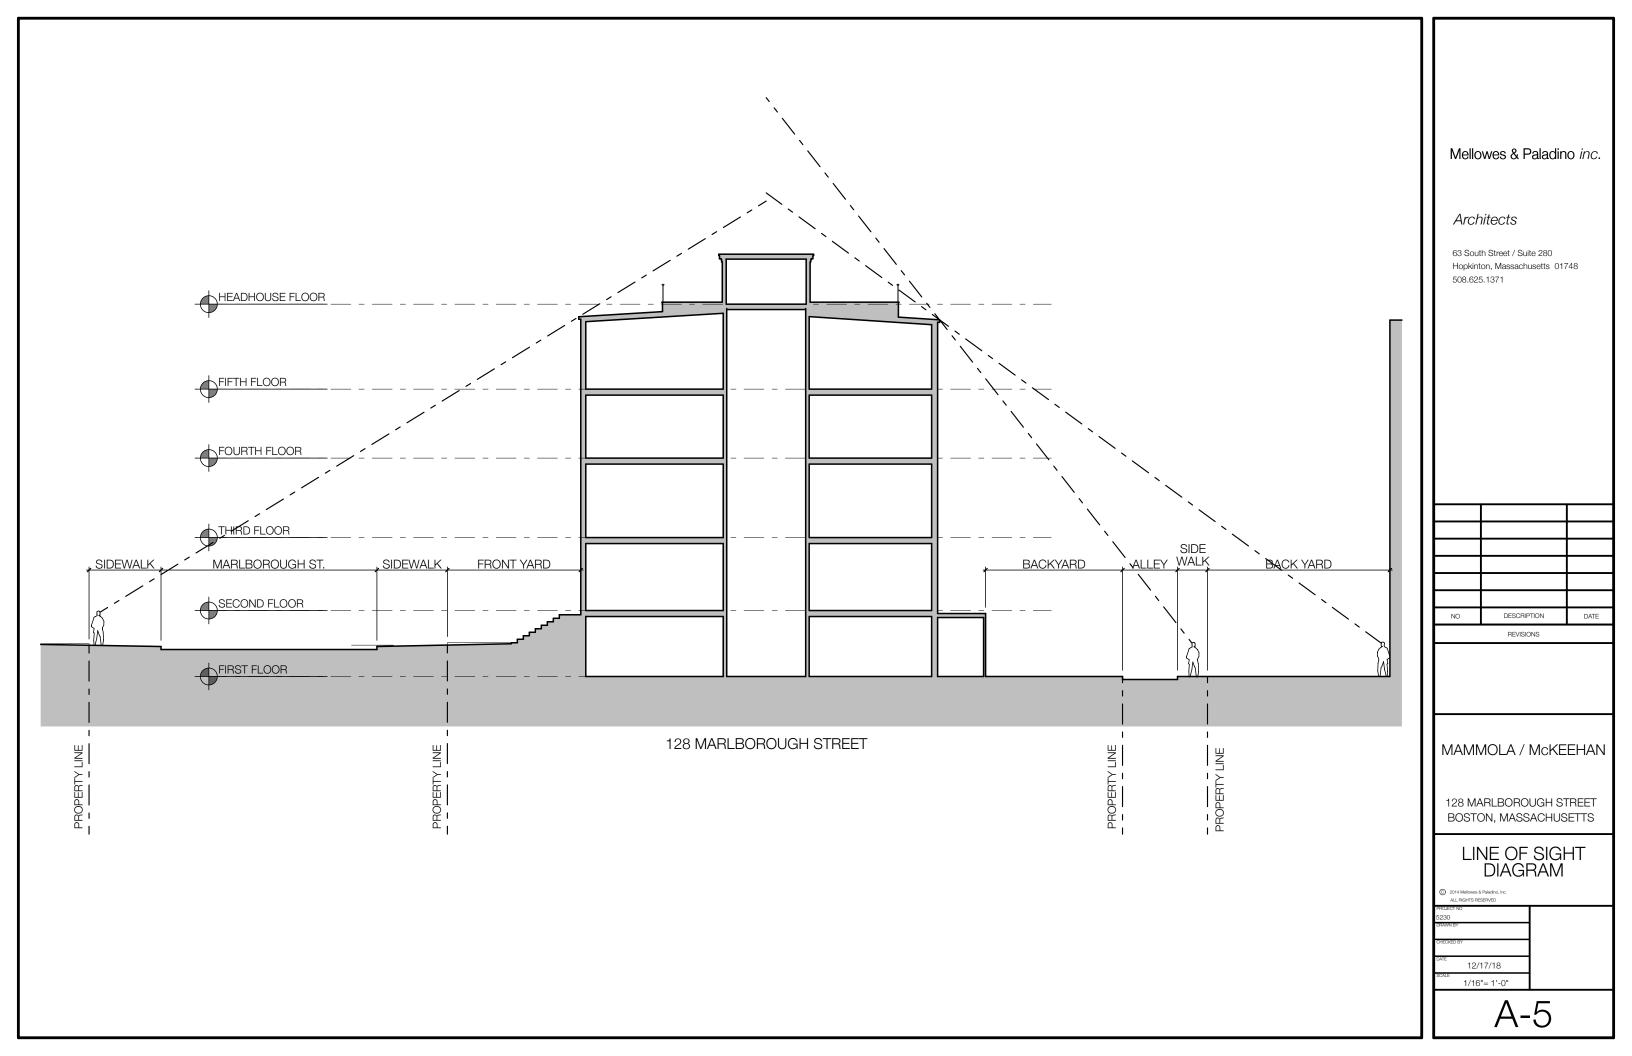

| Mello                                                                                                           | wes & Paladin                  | o inc. |  |
|-----------------------------------------------------------------------------------------------------------------|--------------------------------|--------|--|
| Architects<br>63 South Street / Suite 280<br>Hopkinton, Massachusetts 01748<br>508.625.1371                     |                                |        |  |
|                                                                                                                 |                                |        |  |
|                                                                                                                 |                                |        |  |
|                                                                                                                 |                                |        |  |
|                                                                                                                 |                                |        |  |
| NO                                                                                                              | DESCRIPTION                    | DATE   |  |
|                                                                                                                 | REVISIONS                      |        |  |
|                                                                                                                 | /IOLA / McKE                   |        |  |
|                                                                                                                 | ARLBOROUGH ST<br>DN, MASSACHUS |        |  |
| © 2014 Mellowes &<br>ALL RIGHTS RE                                                                              |                                | E      |  |
| AL RIGHTS RESERVED<br>PROJECT ND<br>5230<br>DRWNN BY<br>CHECKED BY<br>DATE<br>12/17/18<br>SCALE<br>1/4" = 1'-0" |                                |        |  |
|                                                                                                                 | A-8                            |        |  |