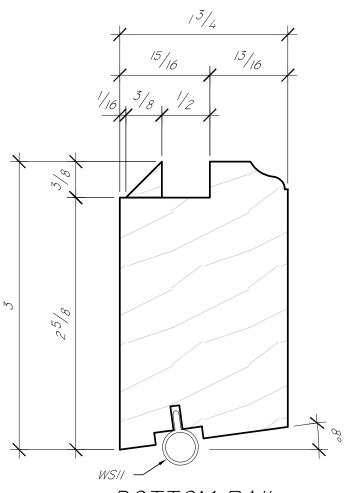

STILE

SILL

| Liberty                                      | JOB NUMBER:<br>2018-14                      |                            | PROJECT NAME:<br>128 MARLBOROUGH STREET, BOSTON, MA |  |  |
|----------------------------------------------|---------------------------------------------|----------------------------|-----------------------------------------------------|--|--|
| Door and Window                              | PM:<br>GREGG MARTIN                         | DRAFTER:<br>KTD            | TITLE:<br>WINDOW PROFILES                           |  |  |
| 60 Concord Street<br>North Reading, MA 01864 | ENGINEER:<br>DWG DATE: 12/31/2018<br>REV 1: | REV 2:<br>REV 3:<br>REV 4: | DRAWING NUMBER:<br>PAGE 3 OF 3                      |  |  |