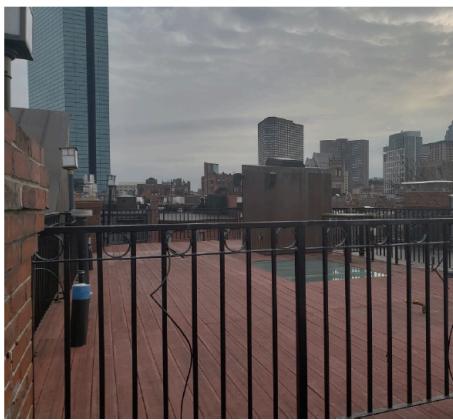

EXISTING ROOF DECK + HEADHOUSE

EXISTING ROOF DECK + SKYLIGHT

EXISTING ROOF DECK + HEADHOUSE

| ArC!<br>83 Sout                                                     | WWOS & Paladir<br>NitOCtS<br>In Street / Suite 280<br>on, Massachusetts 011<br>5.1371 |      |  |
|---------------------------------------------------------------------|---------------------------------------------------------------------------------------|------|--|
|                                                                     |                                                                                       |      |  |
| NO                                                                  | DESCRIPTION                                                                           | DATE |  |
|                                                                     | 1210010                                                                               |      |  |
| MAMMOLA / McKEEHAN                                                  |                                                                                       |      |  |
| 128 MARLBOROUGH STREET<br>BOSTON, MASSACHUSETTS                     |                                                                                       |      |  |
| EXISTING EXTERIOR<br>PHOTOGRAPHS                                    |                                                                                       |      |  |
| нация ко<br>2630<br>инжи иг<br>окасы иг<br>Бите<br>12/17/18<br>8545 |                                                                                       |      |  |
| A-2                                                                 |                                                                                       |      |  |