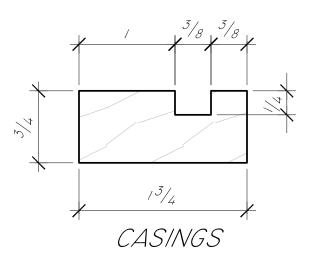

STILE

SILL

| Liberty                                      | JOB NUMBER:<br>2018-14                      |                            | PROJECT NAME:<br>128 MARLBOROUGH STREET, BOSTON, MA |  |  |
|----------------------------------------------|---------------------------------------------|----------------------------|-----------------------------------------------------|--|--|
| Door and Window                              | PM:<br>GREGG MARTIN                         | DRAFTER:<br>KTD            | TITLE:<br>WINDOW PROFILES                           |  |  |
| 60 Concord Street<br>North Reading, MA 01864 | ENGINEER:<br>DWG DATE: 12/31/2018<br>REV 1: | REV 2:<br>REV 3:<br>REV 4: | DRAWING NUMBER:<br>PAGE 3 OF 3                      |  |  |