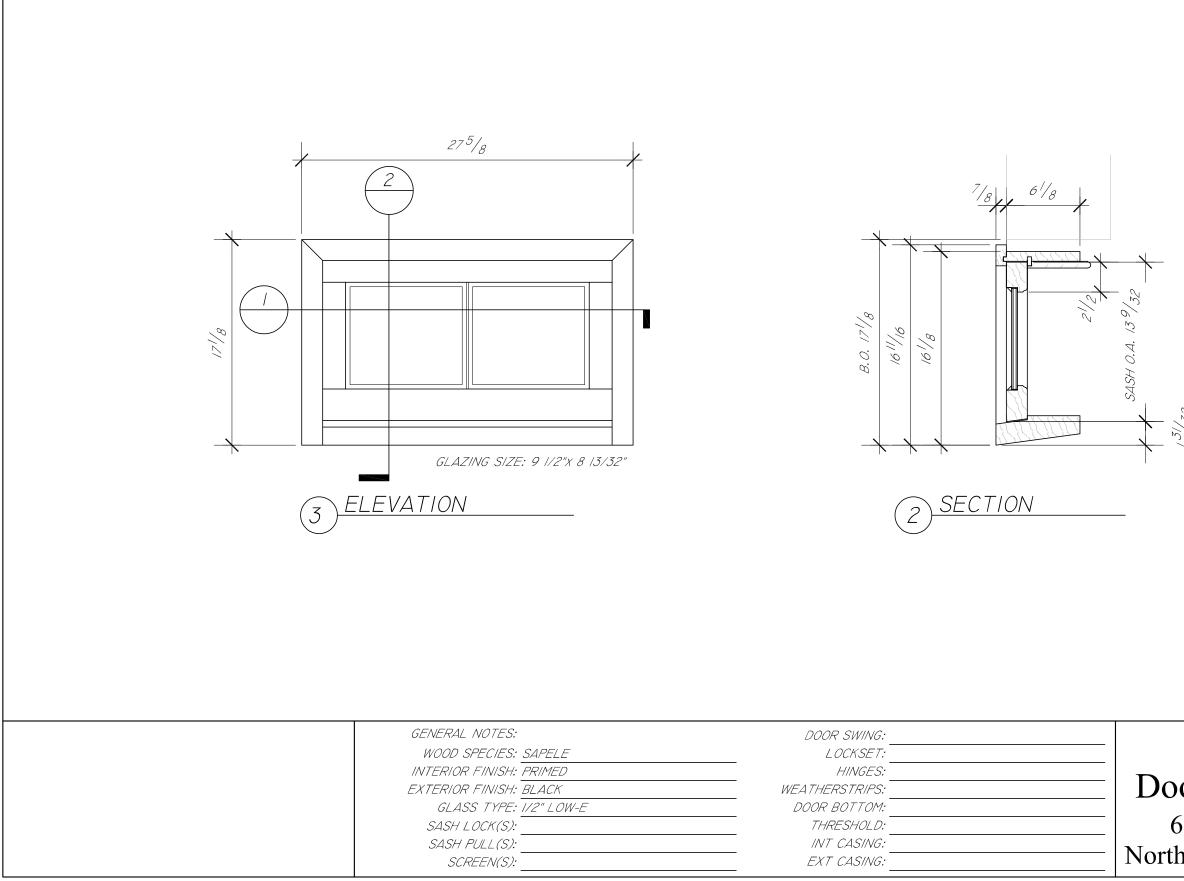

| GENERAL NOTES:<br>WOOD SPECIES: SAPELE                                      | DOOR SWING:<br>LOCKSET:                   | Liberty                                  | JOB NUMBER:<br>2018-14                             |                            | PROJECT NAME:<br>128 MARLBOROUGH STREET, BOSTON, MA |
|-----------------------------------------------------------------------------|-------------------------------------------|------------------------------------------|----------------------------------------------------|----------------------------|-----------------------------------------------------|
| INTERIOR FINISH: PRIMED<br>EXTERIOR FINISH: BLACK<br>GLASS TYPE: 1/2" LOW-E | HINGES:<br>WEATHERSTRIPS:<br>DOOR BOTTOM: | Door and Window                          | PM:<br>GREGG MARTIN                                | DRAFTER:<br>KTD            | TITLE:<br>SASH ELEVATION AND SECTIONS               |
| SASH LOCK(S):<br>SASH PULL(S):<br>SCREEN(S):                                | THRESHOLD:<br>INT CASING:<br>EXT CASING:  | 60 Concord StreetNorth Reading, MA 01864 | ENGINEER:<br>DWG DATE: <u>12/31/2018</u><br>REV 1: | REV 2:<br>REV 3:<br>REV 4: | DRAWING NUMBER:<br>PAGE 1 OF 3                      |