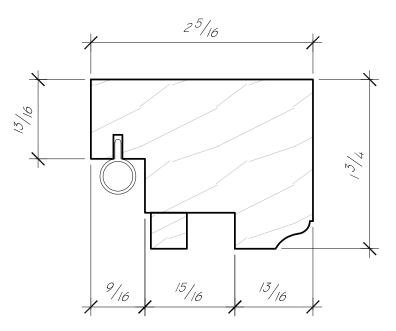

STILE

SILL

| Liberty                                      | JOB NUMBER:<br>2018-14                      |                            | PROJECT NAME:<br>128 MARLBOROUGH STREET, BOSTON, MA |  |  |
|----------------------------------------------|---------------------------------------------|----------------------------|-----------------------------------------------------|--|--|
| Door and Window                              | PM:<br>GREGG MARTIN                         | DRAFTER:<br>KTD            | TITLE:<br>WINDOW PROFILES                           |  |  |
| 60 Concord Street<br>North Reading, MA 01864 | ENGINEER:<br>DWG DATE: 12/31/2018<br>REV 1: | REV 2:<br>REV 3:<br>REV 4: | DRAWING NUMBER:<br>PAGE 3 OF 3                      |  |  |