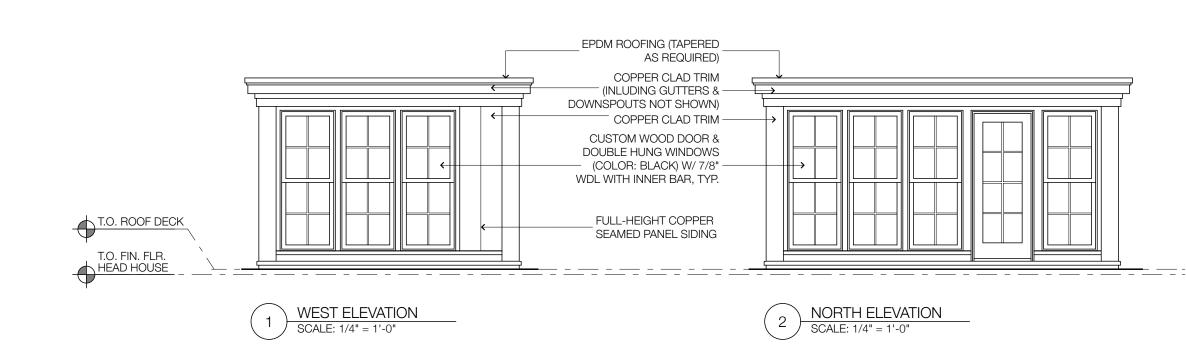

| ROPOSED HEADHOUSE                                                                         |                                                                                                    |
|-------------------------------------------------------------------------------------------|----------------------------------------------------------------------------------------------------|
| XISTING GUARDRAIL<br>O REMAIN<br>                                                         | Mellowes & Paladino <i>inc.</i>                                                                    |
|                                                                                           | Architects                                                                                         |
| EW REPLACEMENT<br>/OOD SASHES AT<br>FTH FLOOR WINDOWS<br>D MATCH EXISTING<br>N LIKE KIND" | 63 South Street / Suite 280<br>Hopkinton, Massachusetts 01748<br>508.625.1371                      |
|                                                                                           |                                                                                                    |
|                                                                                           |                                                                                                    |
|                                                                                           |                                                                                                    |
|                                                                                           |                                                                                                    |
|                                                                                           | NO DESCRIPTION DATE                                                                                |
|                                                                                           | REVISIONS                                                                                          |
|                                                                                           | MAMMOLA / McKEEHAN                                                                                 |
|                                                                                           | 128 MARLBOROUGH STREET<br>BOSTON, MASSACHUSETTS                                                    |
|                                                                                           | EXTERIOR<br>ELEVATIONS                                                                             |
|                                                                                           | PROJECT NO VICE MILE<br>5230<br>DRAWN BY<br>CHECKED BY<br>DATE<br>12/17/18<br>SCALE<br>1/8"= 1'-0" |
|                                                                                           | A-6                                                                                                |