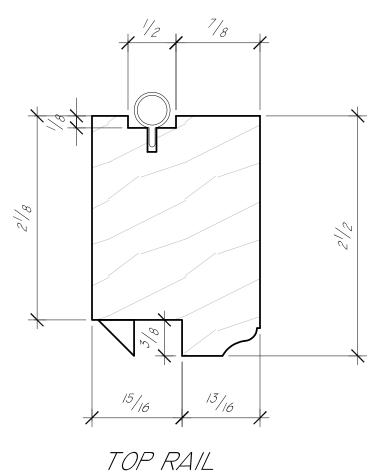

## CENTER RAIL BOTTOM SASH

BOTTOM RAIL

| GENERAL NOTES:   | DOOR SWING:    | Liborty                 | JOB NUMBER:          |          | PROJECT NAME:                  |
|------------------|----------------|-------------------------|----------------------|----------|--------------------------------|
| WOOD SPECIES:    | LOCKSET:       | Liberty                 | 2018-12              |          | 128 MARLBORO STREET, BOSTON MA |
| INTERIOR FINISH: | HINGES:        |                         |                      |          | TITLE:                         |
| EXTERIOR FINISH: | WEATHERSTRIPS: | Door and Window         |                      | DRAFTER: | WINDOW PROFILES                |
| GLASS TYPE:      | DOOR BOTTOM:   |                         | GREGG MARTIN         | RTD      |                                |
| SASH LOCK(S):    | THRESHOLD:     | 60 Concord Street       | ENGINEER:            | REV 2:   | DRAWING NUMBER:                |
| SASH PULL(S):    | INT CASING:    |                         | DWG DATE: 12/18/2018 | REV 3:   | PROFILES                       |
| SCREEN(S):       | EXT CASING:    | North Reading, MA 01864 | REV I:               |          | PAGE 3 OF 3                    |