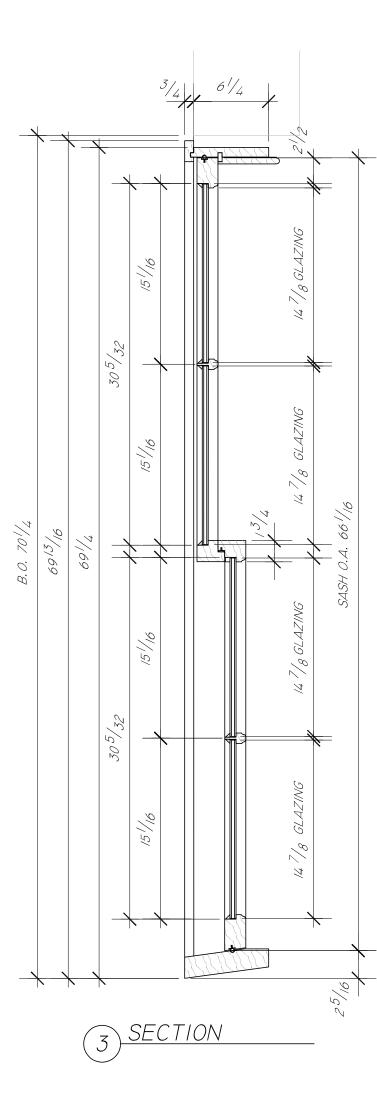

| GENERAL NOTES:<br>WOOD SPECIES: SAPELE                                      | DOOR SWING:<br>LOCKSET:                   | Liberty                                  | JOB NUMBER:<br>2018-14                             |                            | PROJECT NAME:<br>128 MARLBOROUGH STREET, BOSTON, MA |
|-----------------------------------------------------------------------------|-------------------------------------------|------------------------------------------|----------------------------------------------------|----------------------------|-----------------------------------------------------|
| INTERIOR FINISH: PRIMED<br>EXTERIOR FINISH: BLACK<br>GLASS TYPE: 1/2" LOW-E | HINGES:<br>WEATHERSTRIPS:<br>DOOR BOTTOM: | Door and Window                          | PM:<br>GREGG MARTIN                                | DRAFTER:<br>KTD            | TITLE:<br>SASH ELEVATION AND SECTIONS               |
| SASH LOCK(S):<br>SASH PULL(S):<br>SCREEN(S):                                | THRESHOLD:<br>INT CASING:<br>EXT CASING:  | 60 Concord StreetNorth Reading, MA 01864 | ENGINEER:<br>DWG DATE: <u>12/31/2018</u><br>REV 1: | REV 2:<br>REV 3:<br>REV 4: | DRAWING NUMBER:<br>PAGE 1 OF 3                      |