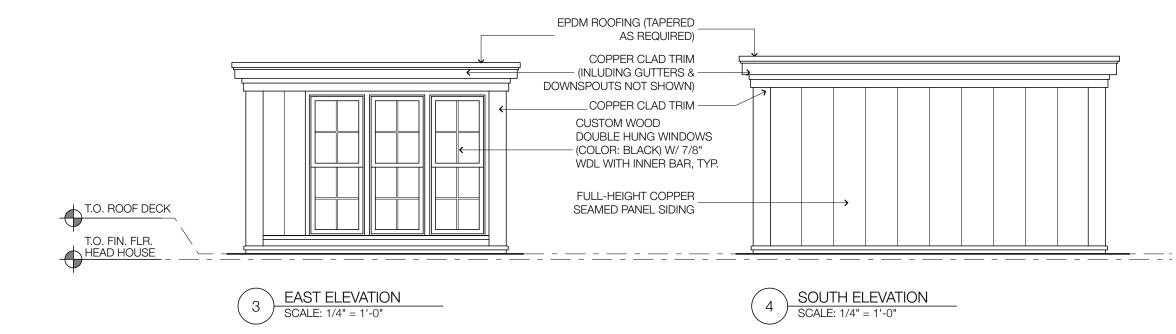

| ROPOSED HEADHOUSE                                                                         |                                                                                                    |
|-------------------------------------------------------------------------------------------|----------------------------------------------------------------------------------------------------|
| XISTING GUARDRAIL<br>O REMAIN<br>                                                         | Mellowes & Paladino <i>inc.</i>                                                                    |
|                                                                                           | Architects                                                                                         |
| EW REPLACEMENT<br>/OOD SASHES AT<br>FTH FLOOR WINDOWS<br>D MATCH EXISTING<br>N LIKE KIND" | 63 South Street / Suite 280<br>Hopkinton, Massachusetts 01748<br>508.625.1371                      |
|                                                                                           |                                                                                                    |
|                                                                                           |                                                                                                    |
|                                                                                           |                                                                                                    |
|                                                                                           |                                                                                                    |
|                                                                                           | NO DESCRIPTION DATE                                                                                |
|                                                                                           | REVISIONS                                                                                          |
|                                                                                           | MAMMOLA / McKEEHAN                                                                                 |
|                                                                                           | 128 MARLBOROUGH STREET<br>BOSTON, MASSACHUSETTS                                                    |
|                                                                                           | EXTERIOR<br>ELEVATIONS                                                                             |
|                                                                                           | PROJECT NO VICE MILE<br>5230<br>DRAWN BY<br>CHECKED BY<br>DATE<br>12/17/18<br>SCALE<br>1/8"= 1'-0" |
|                                                                                           | A-6                                                                                                |