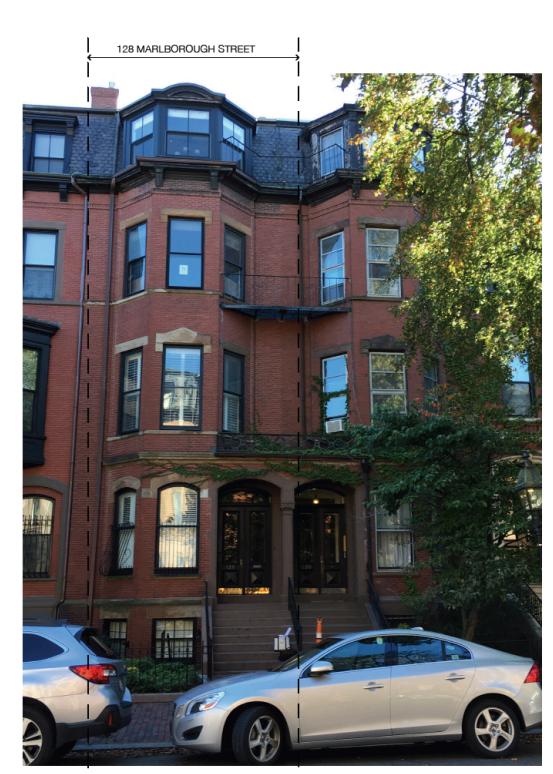

EXISTING EXTERIOR FRONT ELEVATION

| Mello                                                                                      | wes & Paladir                                          | no inc. |  |
|--------------------------------------------------------------------------------------------|--------------------------------------------------------|---------|--|
| Arch                                                                                       | nitects                                                |         |  |
|                                                                                            | h Street / Suite 280<br>on, Massachusetts 01<br>5.1371 | 748     |  |
|                                                                                            |                                                        |         |  |
|                                                                                            |                                                        |         |  |
|                                                                                            |                                                        |         |  |
|                                                                                            |                                                        |         |  |
|                                                                                            |                                                        |         |  |
|                                                                                            |                                                        |         |  |
|                                                                                            |                                                        |         |  |
| NO                                                                                         | DESCRIPTION                                            | DATE    |  |
|                                                                                            | REVISIONS                                              |         |  |
|                                                                                            |                                                        |         |  |
| MAMN                                                                                       | /IOLA / McKE                                           | EHAN    |  |
| 128 MARLBOROUGH STREET<br>BOSTON, MASSACHUSETTS                                            |                                                        |         |  |
| EXISTING EXTERIOR<br>PHOTOGRAPHS<br>© 2014 Microwes Predicto, No.<br>All Reports (Responde |                                                        |         |  |
| ALL RIGHTS RE<br>PHOLEDT NO<br>5230<br>CHIWM BY                                            | SERVED                                                 |         |  |
| CHECKED BY                                                                                 |                                                        |         |  |
| SCALE                                                                                      | 17/18                                                  |         |  |
| N/4                                                                                        | A-1                                                    |         |  |