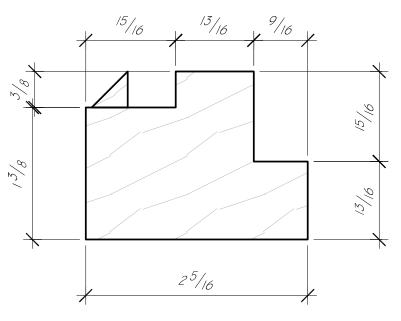

STILE

SILL

| Liberty                                      | JOB NUMBER:<br>2018-14                      |                            | PROJECT NAME:<br>128 MARLBOROUGH STREET, BOSTON, MA |  |  |
|----------------------------------------------|---------------------------------------------|----------------------------|-----------------------------------------------------|--|--|
| Door and Window                              | PM:<br>GREGG MARTIN                         | DRAFTER:<br>KTD            | TITLE:<br>WINDOW PROFILES                           |  |  |
| 60 Concord Street<br>North Reading, MA 01864 | ENGINEER:<br>DWG DATE: 12/31/2018<br>REV 1: | REV 2:<br>REV 3:<br>REV 4: | DRAWING NUMBER:<br>PAGE 3 OF 3                      |  |  |