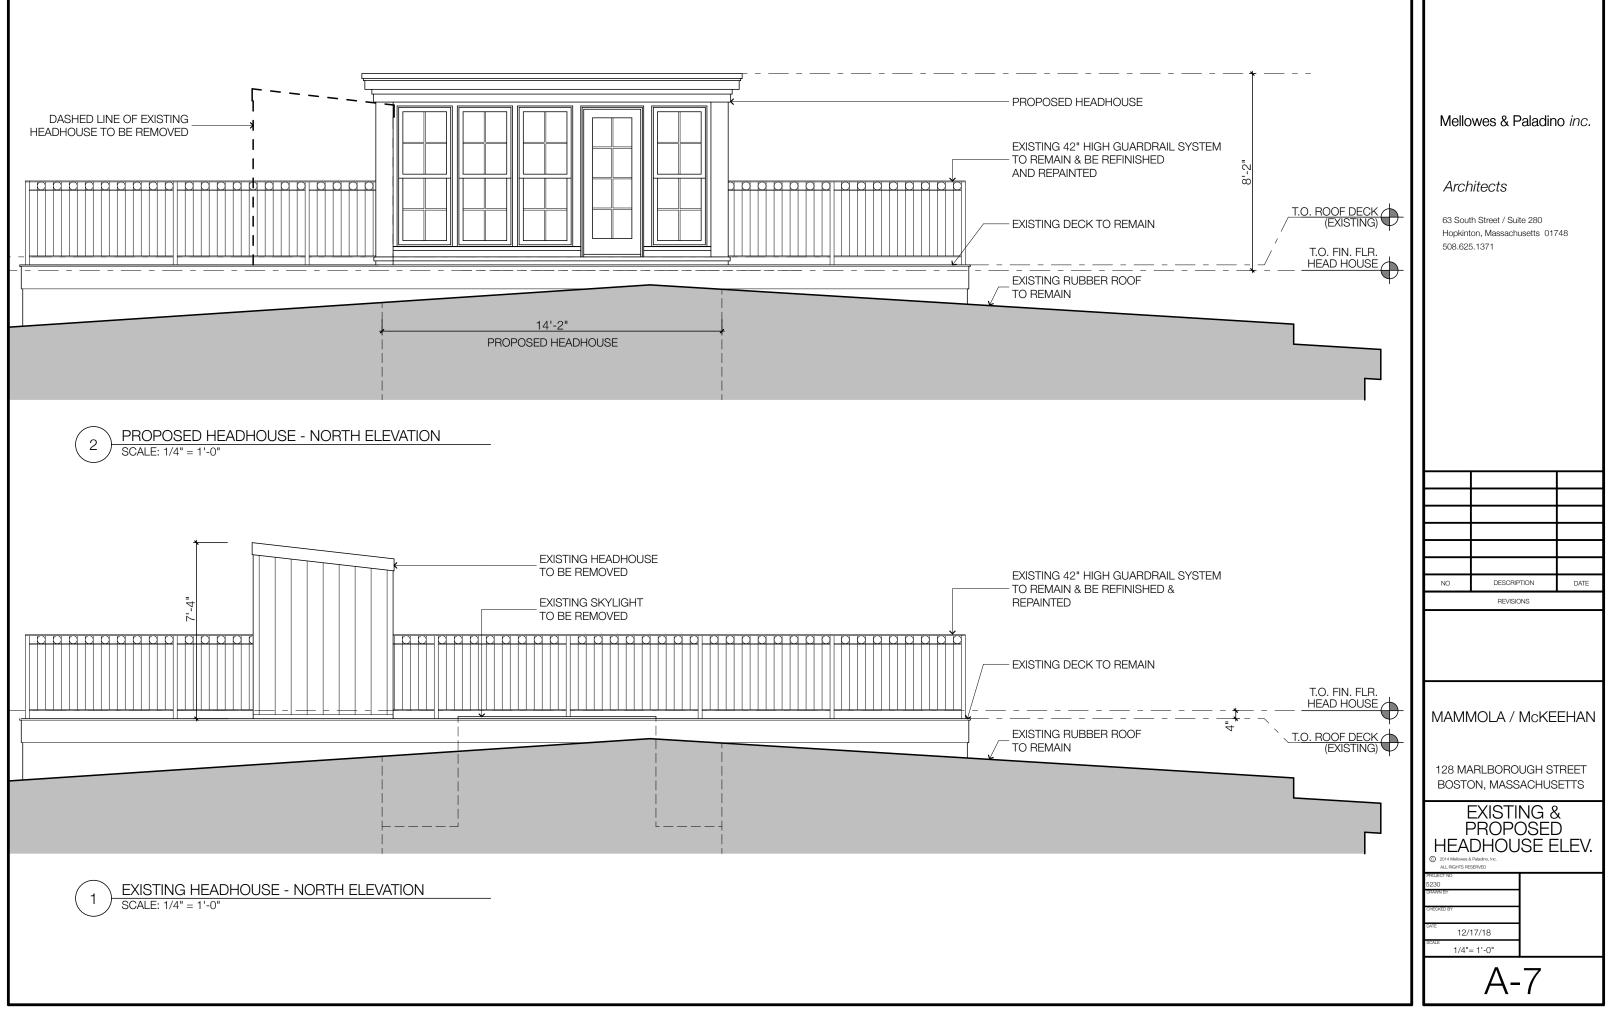

| ROPOSED HEADHOUSE                                                                         |                                                                                                    |
|-------------------------------------------------------------------------------------------|----------------------------------------------------------------------------------------------------|
| XISTING GUARDRAIL<br>O REMAIN<br>                                                         | Mellowes & Paladino <i>inc.</i>                                                                    |
|                                                                                           | Architects                                                                                         |
| EW REPLACEMENT<br>/OOD SASHES AT<br>FTH FLOOR WINDOWS<br>D MATCH EXISTING<br>N LIKE KIND" | 63 South Street / Suite 280<br>Hopkinton, Massachusetts 01748<br>508.625.1371                      |
|                                                                                           |                                                                                                    |
|                                                                                           |                                                                                                    |
|                                                                                           |                                                                                                    |
|                                                                                           |                                                                                                    |
|                                                                                           | NO DESCRIPTION DATE                                                                                |
|                                                                                           | REVISIONS                                                                                          |
|                                                                                           | MAMMOLA / McKEEHAN                                                                                 |
|                                                                                           | 128 MARLBOROUGH STREET<br>BOSTON, MASSACHUSETTS                                                    |
|                                                                                           | EXTERIOR<br>ELEVATIONS                                                                             |
|                                                                                           | PROJECT NO VICE MILE<br>5230<br>DRAWN BY<br>CHECKED BY<br>DATE<br>12/17/18<br>SCALE<br>1/8"= 1'-0" |
|                                                                                           | A-6                                                                                                |