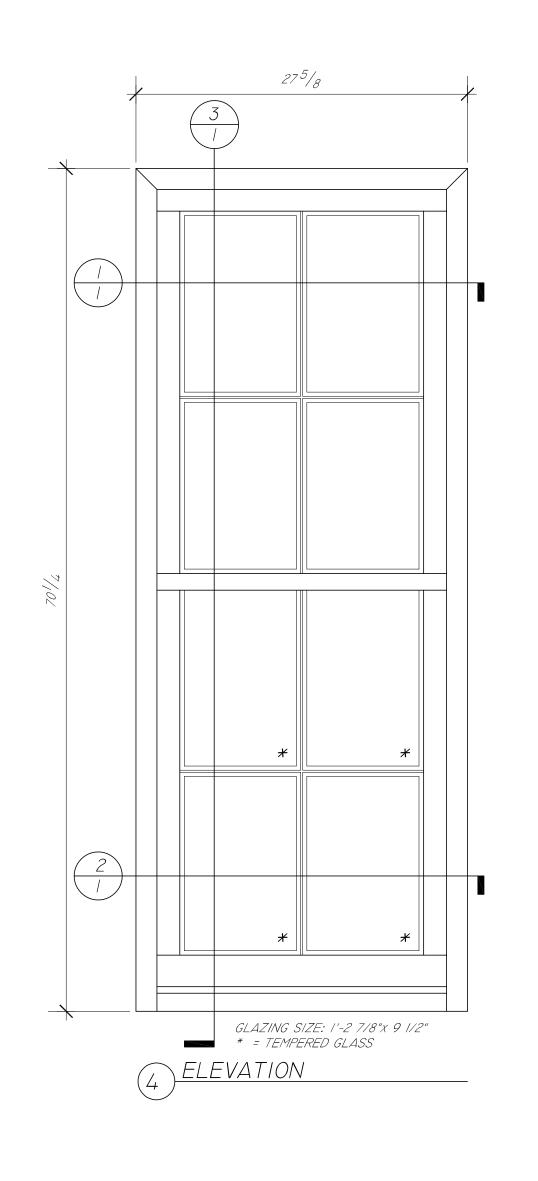

| GENERAL NOTES:<br>WOOD SPECIES: SAPELE                                      | DOOR SWING:<br>LOCKSET:                   | Liberty                                  | JOB NUMBER:<br>2018-14                             |                            | PROJECT NAME:<br>128 MARLBOROUGH STREET, BOSTON, MA |
|-----------------------------------------------------------------------------|-------------------------------------------|------------------------------------------|----------------------------------------------------|----------------------------|-----------------------------------------------------|
| INTERIOR FINISH: PRIMED<br>EXTERIOR FINISH: BLACK<br>GLASS TYPE: 1/2" LOW-E | HINGES:<br>WEATHERSTRIPS:<br>DOOR BOTTOM: | Door and Window                          | PM:<br>GREGG MARTIN                                | DRAFTER:<br>KTD            | TITLE:<br>SASH ELEVATION AND SECTIONS               |
| SASH LOCK(S):<br>SASH PULL(S):<br>SCREEN(S):                                | THRESHOLD:<br>INT CASING:<br>EXT CASING:  | 60 Concord StreetNorth Reading, MA 01864 | ENGINEER:<br>DWG DATE: <u>12/31/2018</u><br>REV 1: | REV 2:<br>REV 3:<br>REV 4: | DRAWING NUMBER:<br>PAGE 1 OF 3                      |

| Liberty                                      |                                             |                            | PROJECT NAME:<br>128 MARLBOROUGH STREET, BOSTON, MA |
|----------------------------------------------|---------------------------------------------|----------------------------|-----------------------------------------------------|
| Door and Window                              | PM:<br>GREGG MARTIN                         | DRAFTER:<br>KTD            | TITLE:<br>SASH ELEVATION AND SECTIONS               |
| 60 Concord Street<br>North Reading, MA 01864 | ENGINEER:<br>DWG DATE: 12/31/2018<br>REV 1: | REV 2:<br>REV 3:<br>REV 4: | DRAWING NUMBER:<br>PAGE 2 OF 3                      |

STILE

SILL

| Liberty                                      | JOB NUMBER:<br>2018-14                      |                            | PROJECT NAME:<br>128 MARLBOROUGH STREET, BOSTON, MA |  |  |
|----------------------------------------------|---------------------------------------------|----------------------------|-----------------------------------------------------|--|--|
| Door and Window                              | PM:<br>GREGG MARTIN                         | DRAFTER:<br>KTD            | TITLE:<br>WINDOW PROFILES                           |  |  |
| 60 Concord Street<br>North Reading, MA 01864 | ENGINEER:<br>DWG DATE: 12/31/2018<br>REV 1: | REV 2:<br>REV 3:<br>REV 4: | DRAWING NUMBER:<br>PAGE 3 OF 3                      |  |  |