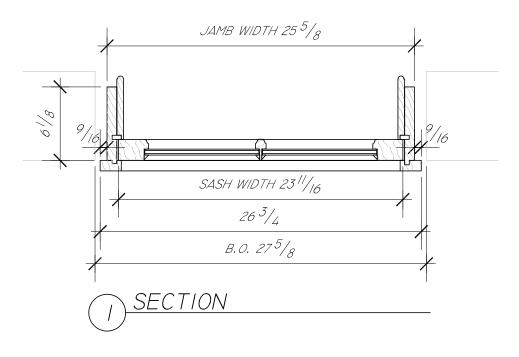

| Liberty                                      |                                             |                            | PROJECT NAME:<br>128 MARLBOROUGH STREET, BOSTON, MA |
|----------------------------------------------|---------------------------------------------|----------------------------|-----------------------------------------------------|
| Door and Window                              | PM:<br>GREGG MARTIN                         | DRAFTER:<br>KTD            | TITLE:<br>SASH ELEVATION AND SECTIONS               |
| 60 Concord Street<br>North Reading, MA 01864 | ENGINEER:<br>DWG DATE: 12/31/2018<br>REV 1: | REV 2:<br>REV 3:<br>REV 4: | DRAWING NUMBER:<br>PAGE 2 OF 3                      |