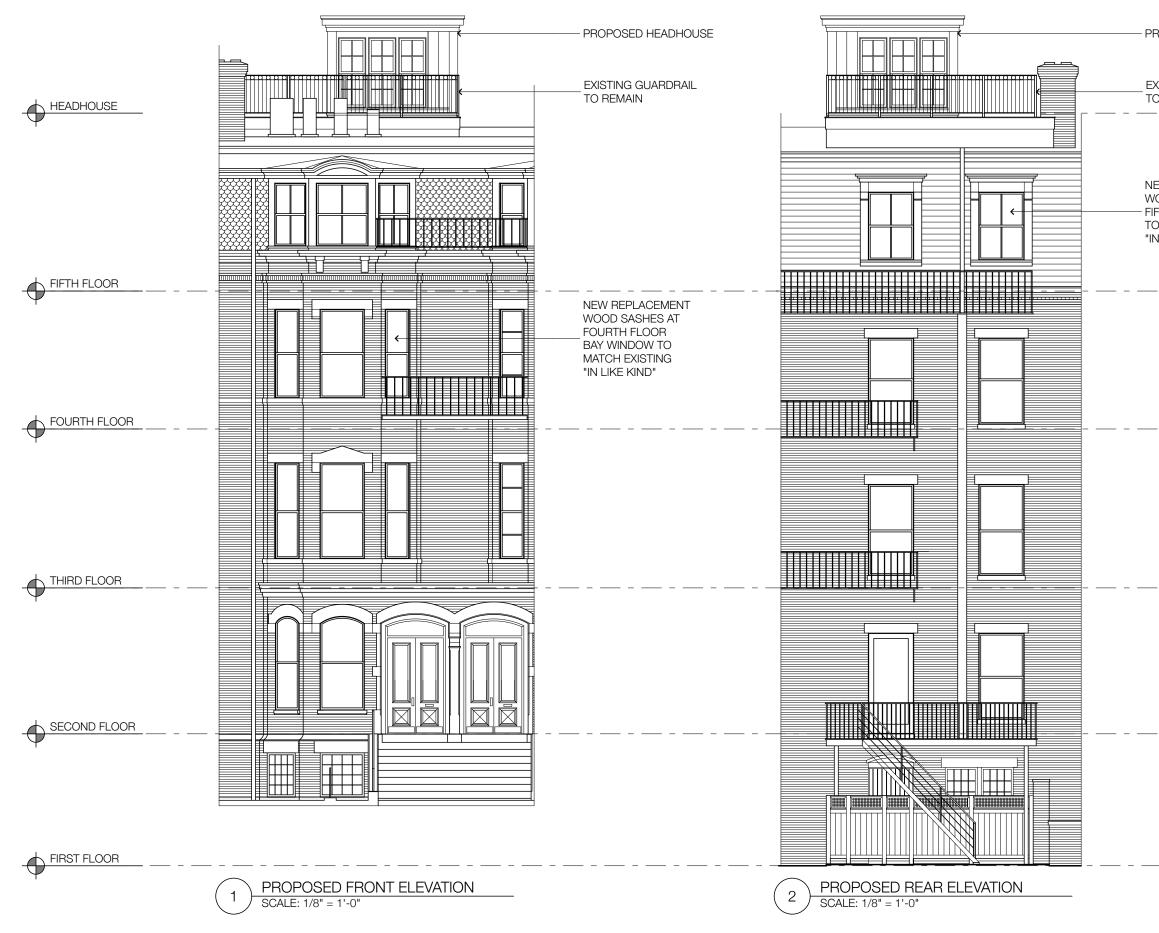

| ROPOSED HEADHOUSE                                                                         |                                                                                                    |
|-------------------------------------------------------------------------------------------|----------------------------------------------------------------------------------------------------|
| XISTING GUARDRAIL<br>O REMAIN<br>                                                         | Mellowes & Paladino <i>inc.</i>                                                                    |
|                                                                                           | Architects                                                                                         |
| EW REPLACEMENT<br>/OOD SASHES AT<br>FTH FLOOR WINDOWS<br>D MATCH EXISTING<br>N LIKE KIND" | 63 South Street / Suite 280<br>Hopkinton, Massachusetts 01748<br>508.625.1371                      |
|                                                                                           |                                                                                                    |
|                                                                                           |                                                                                                    |
|                                                                                           |                                                                                                    |
|                                                                                           |                                                                                                    |
|                                                                                           | NO DESCRIPTION DATE                                                                                |
|                                                                                           | REVISIONS                                                                                          |
|                                                                                           | MAMMOLA / McKEEHAN                                                                                 |
|                                                                                           | 128 MARLBOROUGH STREET<br>BOSTON, MASSACHUSETTS                                                    |
|                                                                                           | EXTERIOR<br>ELEVATIONS                                                                             |
|                                                                                           | PROJECT NO VICE MILE<br>5230<br>DRAWN BY<br>CHECKED BY<br>DATE<br>12/17/18<br>SCALE<br>1/8"= 1'-0" |
|                                                                                           | A-6                                                                                                |