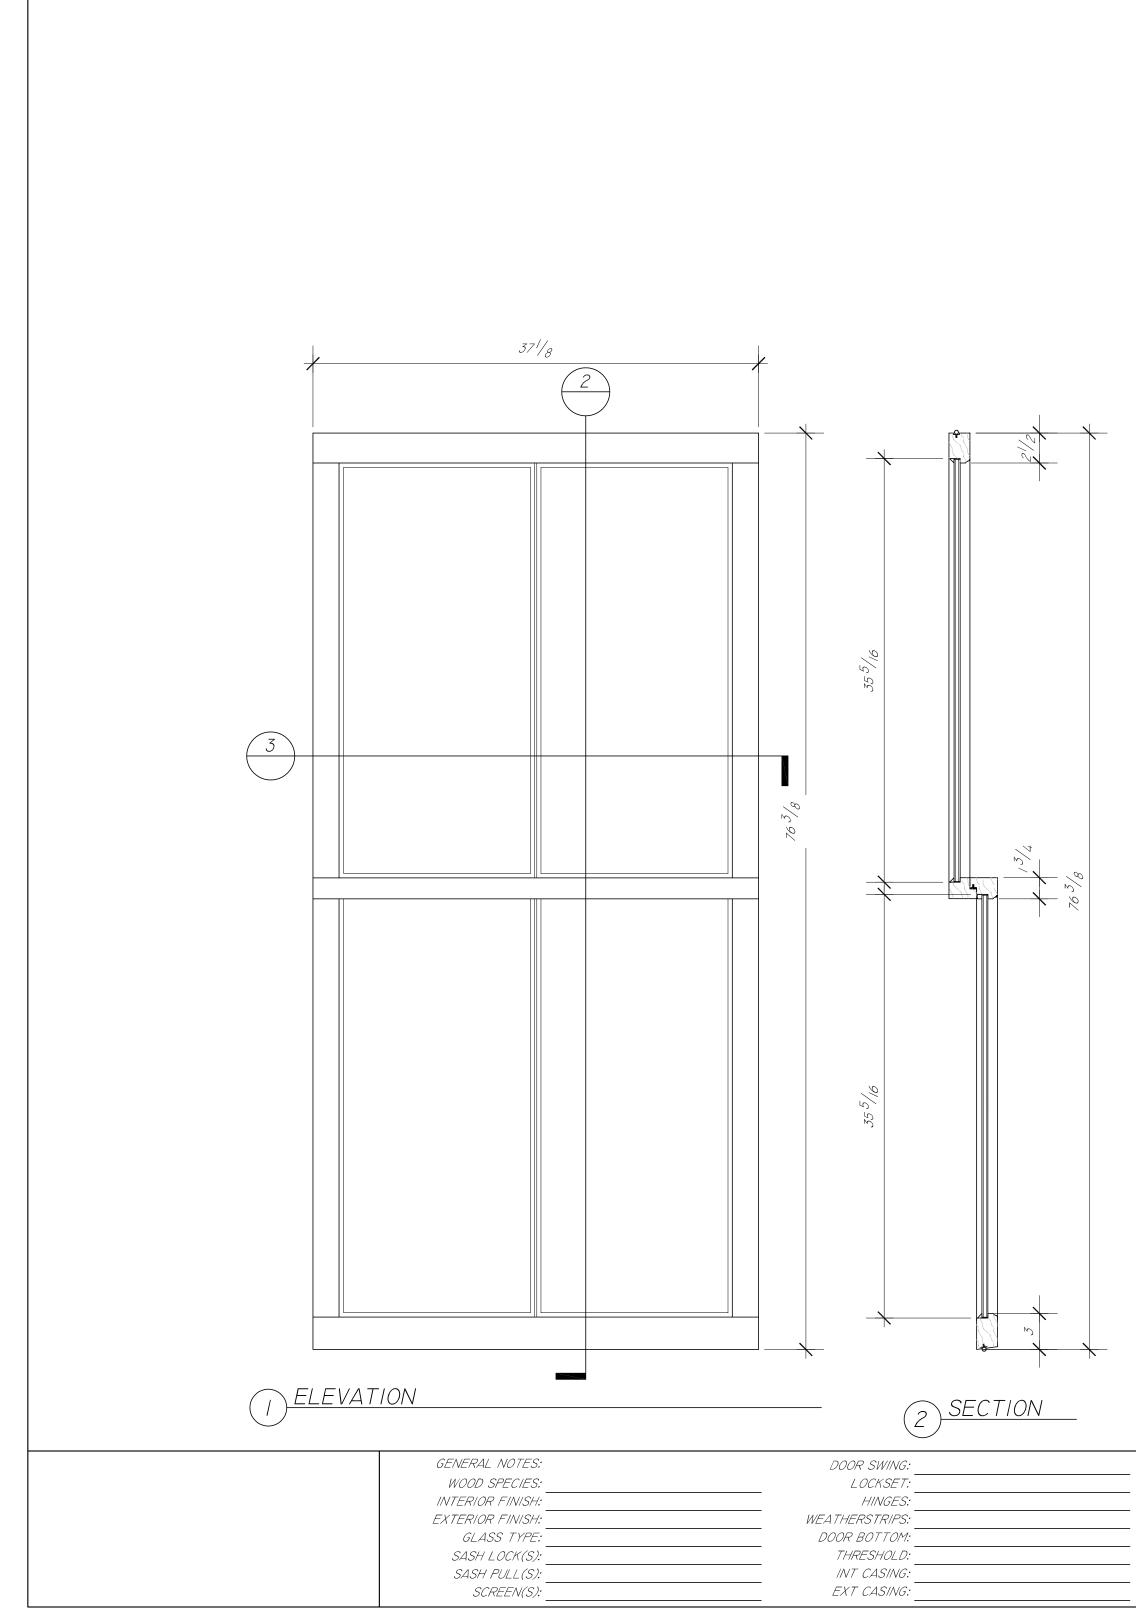

| GENERAL NOTES:<br>WOOD SPECIES: SAPELE                                      | DOOR SWING:<br>LOCKSET:                   | Liberty                                  | JOB NUMBER:<br>2018-14                             |                            | PROJECT NAME:<br>128 MARLBOROUGH STREET, BOSTON, MA |
|-----------------------------------------------------------------------------|-------------------------------------------|------------------------------------------|----------------------------------------------------|----------------------------|-----------------------------------------------------|
| INTERIOR FINISH: PRIMED<br>EXTERIOR FINISH: BLACK<br>GLASS TYPE: 1/2" LOW-E | HINGES:<br>WEATHERSTRIPS:<br>DOOR BOTTOM: | Door and Window                          | PM:<br>GREGG MARTIN                                | DRAFTER:<br>KTD            | TITLE:<br>SASH ELEVATION AND SECTIONS               |
| SASH LOCK(S):<br>SASH PULL(S):<br>SCREEN(S):                                | THRESHOLD:<br>INT CASING:<br>EXT CASING:  | 60 Concord StreetNorth Reading, MA 01864 | ENGINEER:<br>DWG DATE: <u>12/31/2018</u><br>REV 1: | REV 2:<br>REV 3:<br>REV 4: | DRAWING NUMBER:<br>PAGE 1 OF 3                      |