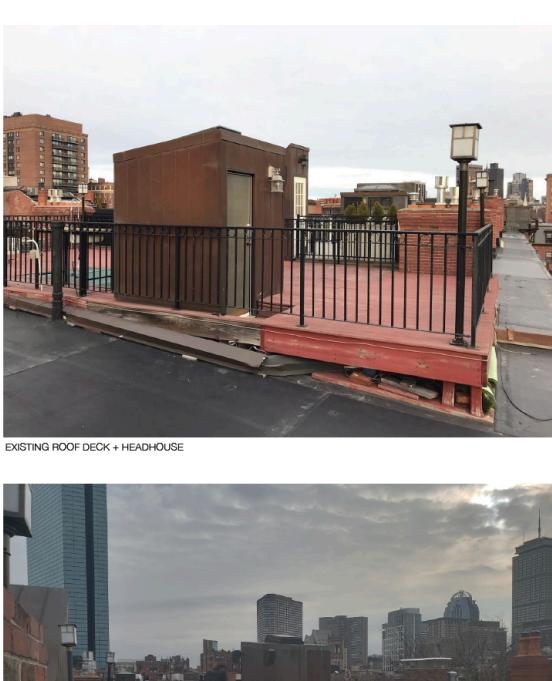

EXISTING ROOF DECK + HEADHOUSE

EXISTING ROOF DECK + SKYLIGHT

EXISTING ROOF DECK + HEADHOUSE

| ArC!<br>83 Sout                                                     | WWOS & Paladir<br>NitOCtS<br>In Street / Suite 280<br>on, Massachusetts 011<br>5.1371 |      |  |
|---------------------------------------------------------------------|---------------------------------------------------------------------------------------|------|--|
|                                                                     |                                                                                       |      |  |
| NO                                                                  | DESCRIPTION                                                                           | DATE |  |
|                                                                     | 1210010                                                                               |      |  |
| MAMMOLA / McKEEHAN                                                  |                                                                                       |      |  |
| 128 MARLBOROUGH STREET<br>BOSTON, MASSACHUSETTS                     |                                                                                       |      |  |
| EXISTING EXTERIOR<br>PHOTOGRAPHS                                    |                                                                                       |      |  |
| нация ко<br>2630<br>инжи иг<br>окасы иг<br>Бите<br>12/17/18<br>8545 |                                                                                       |      |  |
| A-2                                                                 |                                                                                       |      |  |