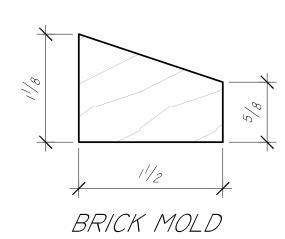

## CENTER RAIL BOTTOM SASH

BOTTOM RAIL

| GENERAL NOTES:   | DOOR SWING:    | Liborty                 | JOB NUMBER:          |          | PROJECT NAME:                  |
|------------------|----------------|-------------------------|----------------------|----------|--------------------------------|
| WOOD SPECIES:    | LOCKSET:       | Liberty                 | 2018-12              |          | 128 MARLBORO STREET, BOSTON MA |
| INTERIOR FINISH: | HINGES:        |                         |                      |          | TITLE:                         |
| EXTERIOR FINISH: | WEATHERSTRIPS: | Door and Window         |                      | DRAFTER: | WINDOW PROFILES                |
| GLASS TYPE:      | DOOR BOTTOM:   |                         | GREGG MARTIN         | RTD      |                                |
| SASH LOCK(S):    | THRESHOLD:     | 60 Concord Street       | ENGINEER:            | REV 2:   | DRAWING NUMBER:                |
| SASH PULL(S):    | INT CASING:    |                         | DWG DATE: 12/18/2018 | REV 3:   | PROFILES                       |
| SCREEN(S):       | EXT CASING:    | North Reading, MA 01864 | REV I:               |          | PAGE 3 OF 3                    |