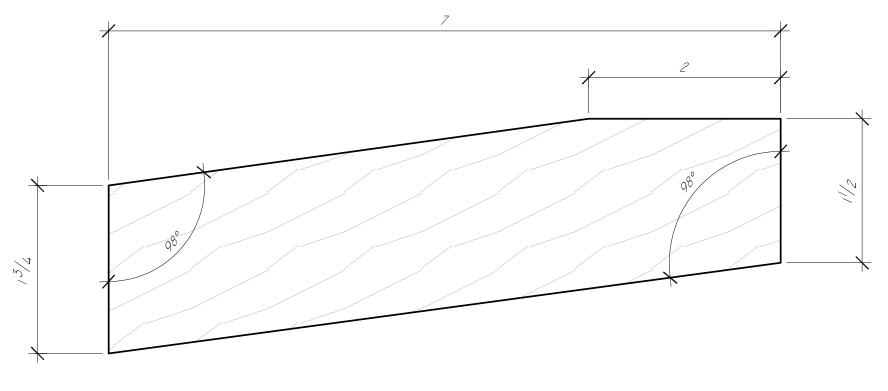

STILE

SILL

| Liberty                                      | JOB NUMBER:<br>2018-14                      |                            | PROJECT NAME:<br>128 MARLBOROUGH STREET, BOSTON, MA |  |  |
|----------------------------------------------|---------------------------------------------|----------------------------|-----------------------------------------------------|--|--|
| Door and Window                              | PM:<br>GREGG MARTIN                         | DRAFTER:<br>KTD            | TITLE:<br>WINDOW PROFILES                           |  |  |
| 60 Concord Street<br>North Reading, MA 01864 | ENGINEER:<br>DWG DATE: 12/31/2018<br>REV 1: | REV 2:<br>REV 3:<br>REV 4: | DRAWING NUMBER:<br>PAGE 3 OF 3                      |  |  |