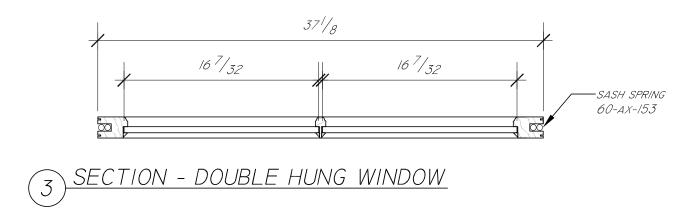

## CENTER RAIL BOTTOM SASH

BOTTOM RAIL

| GENERAL NOTES:   | DOOR SWING:    | Liborty                 | JOB NUMBER:          |          | PROJECT NAME:                  |
|------------------|----------------|-------------------------|----------------------|----------|--------------------------------|
| WOOD SPECIES:    | LOCKSET:       | Liberty                 | 2018-12              |          | 128 MARLBORO STREET, BOSTON MA |
| INTERIOR FINISH: | HINGES:        |                         |                      |          | TITLE:                         |
| EXTERIOR FINISH: | WEATHERSTRIPS: | Door and Window         |                      | DRAFTER: | WINDOW PROFILES                |
| GLASS TYPE:      | DOOR BOTTOM:   |                         | GREGG MARTIN         | RTD      |                                |
| SASH LOCK(S):    | THRESHOLD:     | 60 Concord Street       | ENGINEER:            | REV 2:   | DRAWING NUMBER:                |
| SASH PULL(S):    | INT CASING:    |                         | DWG DATE: 12/18/2018 | REV 3:   | PROFILES                       |
| SCREEN(S):       | EXT CASING:    | North Reading, MA 01864 | REV I:               |          | PAGE 3 OF 3                    |