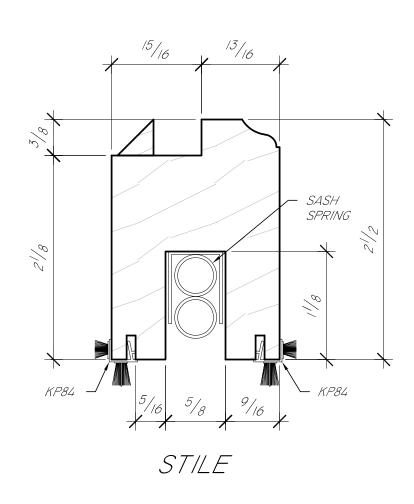

STILE

SILL

| Liberty                                      | JOB NUMBER:<br>2018-14                      |                            | PROJECT NAME:<br>128 MARLBOROUGH STREET, BOSTON, MA |  |  |
|----------------------------------------------|---------------------------------------------|----------------------------|-----------------------------------------------------|--|--|
| Door and Window                              | PM:<br>GREGG MARTIN                         | DRAFTER:<br>KTD            | TITLE:<br>WINDOW PROFILES                           |  |  |
| 60 Concord Street<br>North Reading, MA 01864 | ENGINEER:<br>DWG DATE: 12/31/2018<br>REV 1: | REV 2:<br>REV 3:<br>REV 4: | DRAWING NUMBER:<br>PAGE 3 OF 3                      |  |  |