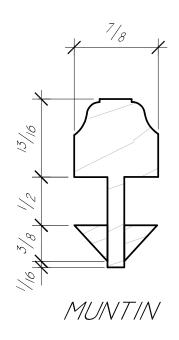

TOP RAIL

## CENTER RAIL BOTTOM SASH

BOTTOM RAIL

| GENERAL NOTES:   | DOOR SWING:    | Liborty                 | JOB NUMBER:          |          | PROJECT NAME:                  |
|------------------|----------------|-------------------------|----------------------|----------|--------------------------------|
| WOOD SPECIES:    | LOCKSET:       | Liberty                 | 2018-12              |          | 128 MARLBORO STREET, BOSTON MA |
| INTERIOR FINISH: | HINGES:        |                         |                      |          | TITLE:                         |
| EXTERIOR FINISH: | WEATHERSTRIPS: | Door and Window         |                      | DRAFTER: | WINDOW PROFILES                |
| GLASS TYPE:      | DOOR BOTTOM:   |                         | GREGG MARTIN         | RTD      |                                |
| SASH LOCK(S):    | THRESHOLD:     | 60 Concord Street       | ENGINEER:            | REV 2:   | DRAWING NUMBER:                |
| SASH PULL(S):    | INT CASING:    |                         | DWG DATE: 12/18/2018 | REV 3:   | PROFILES                       |
| SCREEN(S):       | EXT CASING:    | North Reading, MA 01864 | REV I:               |          | PAGE 3 OF 3                    |