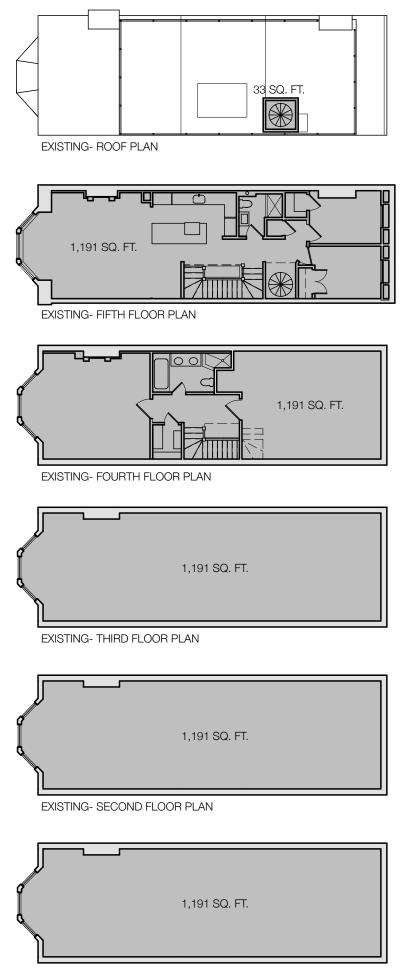

| GROSS FLOOR AREA CALCULATIONS |                                       |                           |  |  |  |
|-------------------------------|---------------------------------------|---------------------------|--|--|--|
| FLOOR LEVEL                   | EXISTING AREA (SF) PROPOSED AREA (SF) |                           |  |  |  |
|                               |                                       |                           |  |  |  |
| BASEMENT                      | 0                                     | 0                         |  |  |  |
| FIRST FLOOR                   | 1191                                  | 1191                      |  |  |  |
| SECOND FLOOR                  | 1191                                  | 1191                      |  |  |  |
| THIRD FLOOR                   | 1191                                  | 1191                      |  |  |  |
| FOURTH FLOOR                  | 1191                                  | 1191                      |  |  |  |
| FIFTH FLOOR                   | 1191                                  | 1191                      |  |  |  |
| ROOF PLAN                     | 33                                    | 146                       |  |  |  |
|                               |                                       |                           |  |  |  |
| TOTAL AREA                    | 5,988 SF.                             | 6,101 SF.                 |  |  |  |
|                               |                                       | (MAX. ALLOWED: 6,384 SF.) |  |  |  |