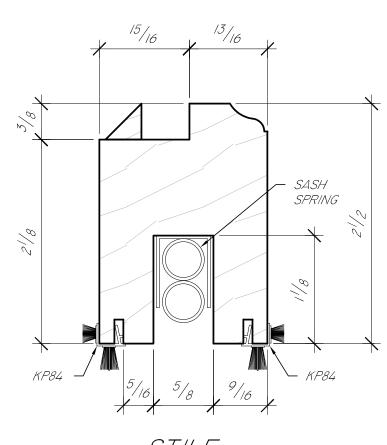

STILE

SILL

| Liberty                                      | JOB NUMBER:<br>2018-14                      |                            | PROJECT NAME:<br>128 MARLBOROUGH STREET, BOSTON, MA |  |  |
|----------------------------------------------|---------------------------------------------|----------------------------|-----------------------------------------------------|--|--|
| Door and Window                              | PM:<br>GREGG MARTIN                         | DRAFTER:<br>KTD            | TITLE:<br>WINDOW PROFILES                           |  |  |
| 60 Concord Street<br>North Reading, MA 01864 | ENGINEER:<br>DWG DATE: 12/31/2018<br>REV 1: | REV 2:<br>REV 3:<br>REV 4: | DRAWING NUMBER:<br>PAGE 3 OF 3                      |  |  |