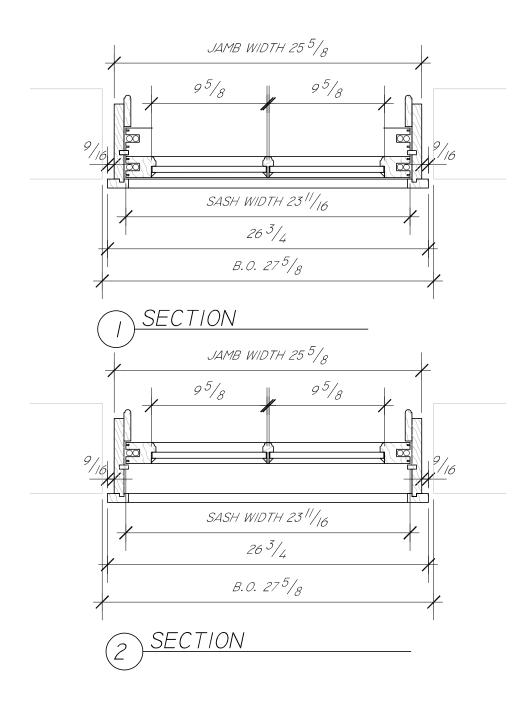

| Liberty                                      |                                             |                            | PROJECT NAME:<br>128 MARLBOROUGH STREET, BOSTON, MA |
|----------------------------------------------|---------------------------------------------|----------------------------|-----------------------------------------------------|
| Door and Window                              | PM:<br>GREGG MARTIN                         | DRAFTER:<br>KTD            | TITLE:<br>SASH ELEVATION AND SECTIONS               |
| 60 Concord Street<br>North Reading, MA 01864 | ENGINEER:<br>DWG DATE: 12/31/2018<br>REV 1: | REV 2:<br>REV 3:<br>REV 4: | DRAWING NUMBER:<br>PAGE 2 OF 3                      |