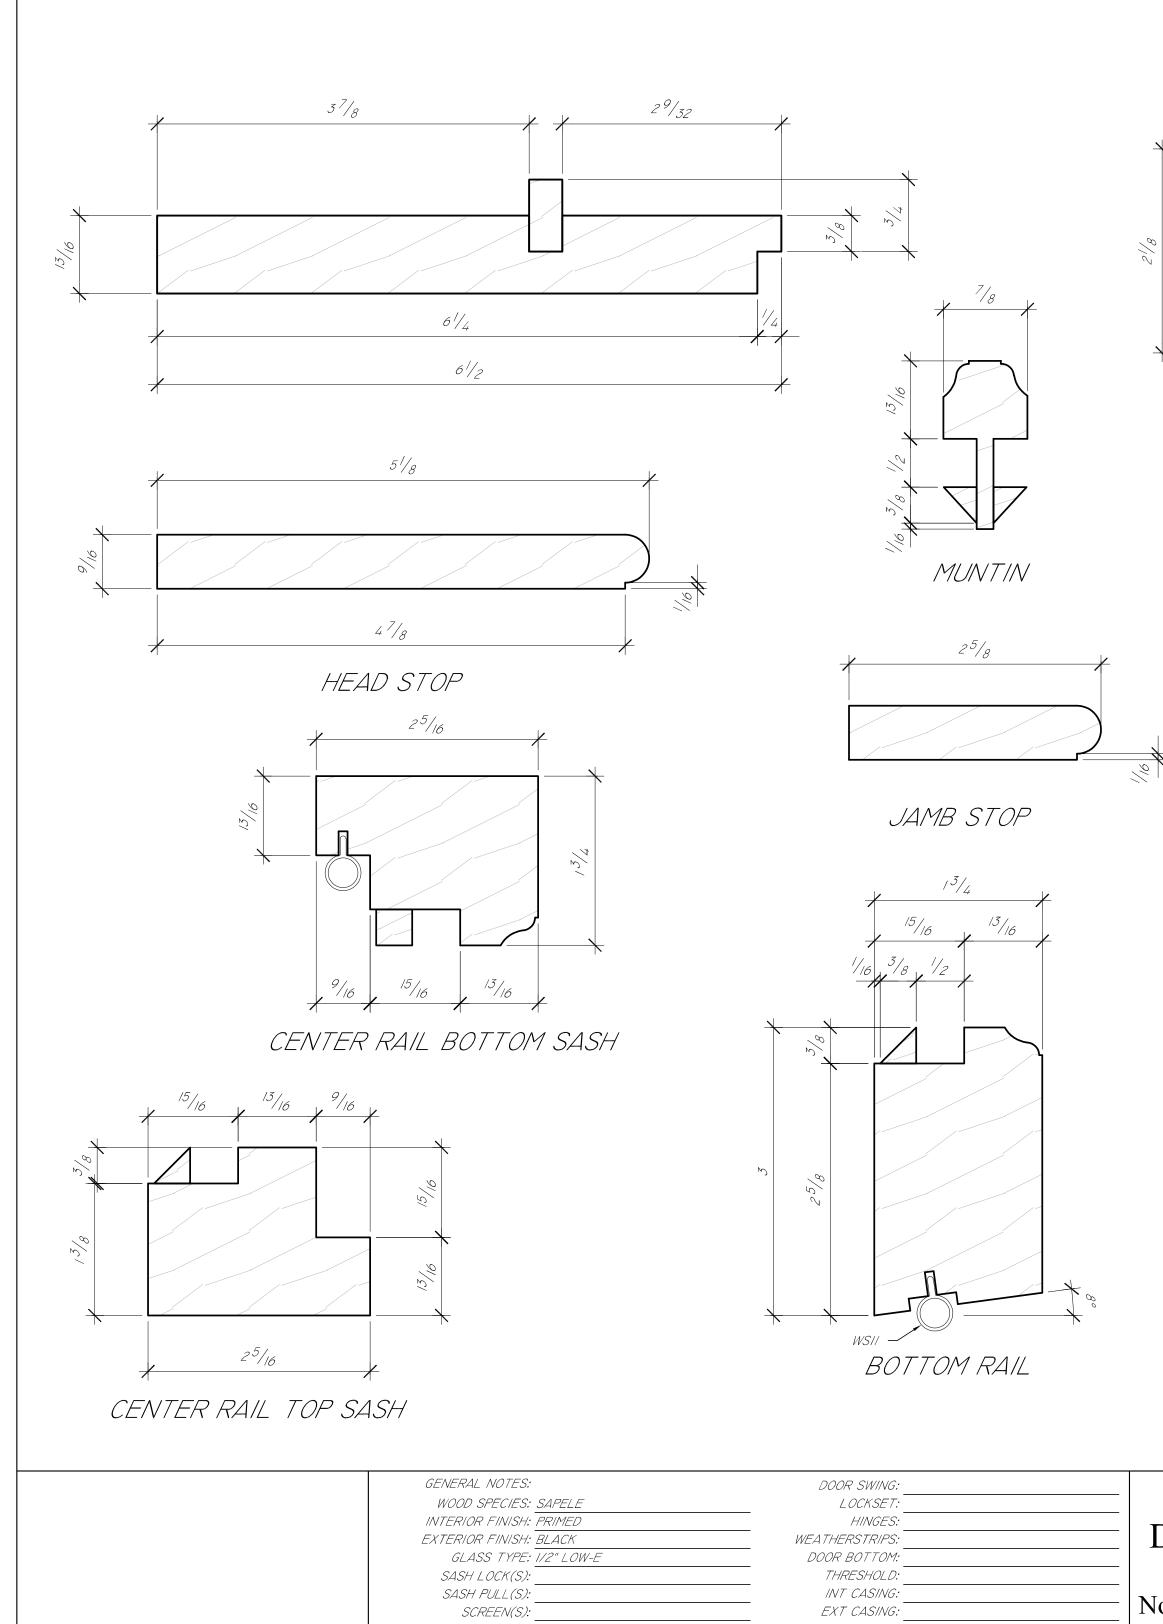

TOP RAIL

## CENTER RAIL BOTTOM SASH

BOTTOM RAIL

| GENERAL NOTES:   | DOOR SWING:    | Liborty                 | JOB NUMBER:          |          | PROJECT NAME:                  |
|------------------|----------------|-------------------------|----------------------|----------|--------------------------------|
| WOOD SPECIES:    | LOCKSET:       | Liberty                 | 2018-12              |          | 128 MARLBORO STREET, BOSTON MA |
| INTERIOR FINISH: | HINGES:        |                         |                      |          | TITLE:                         |
| EXTERIOR FINISH: | WEATHERSTRIPS: | Door and Window         |                      | DRAFTER: | WINDOW PROFILES                |
| GLASS TYPE:      | DOOR BOTTOM:   |                         | GREGG MARTIN         | RTD      |                                |
| SASH LOCK(S):    | THRESHOLD:     | 60 Concord Street       | ENGINEER:            | REV 2:   | DRAWING NUMBER:                |
| SASH PULL(S):    | INT CASING:    |                         | DWG DATE: 12/18/2018 | REV 3:   | PROFILES                       |
| SCREEN(S):       | EXT CASING:    | North Reading, MA 01864 | REV I:               |          | PAGE 3 OF 3                    |