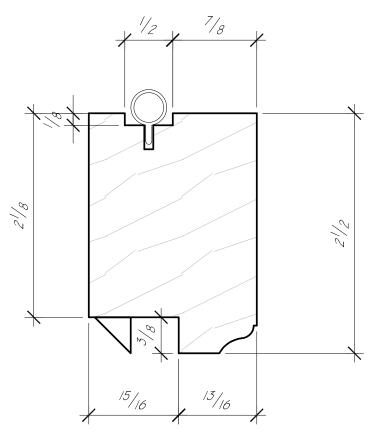

STILE

SILL

| Liberty                                      | JOB NUMBER:<br>2018-14                      |                            | PROJECT NAME:<br>128 MARLBOROUGH STREET, BOSTON, MA |  |  |
|----------------------------------------------|---------------------------------------------|----------------------------|-----------------------------------------------------|--|--|
| Door and Window                              | PM:<br>GREGG MARTIN                         | DRAFTER:<br>KTD            | TITLE:<br>WINDOW PROFILES                           |  |  |
| 60 Concord Street<br>North Reading, MA 01864 | ENGINEER:<br>DWG DATE: 12/31/2018<br>REV 1: | REV 2:<br>REV 3:<br>REV 4: | DRAWING NUMBER:<br>PAGE 3 OF 3                      |  |  |