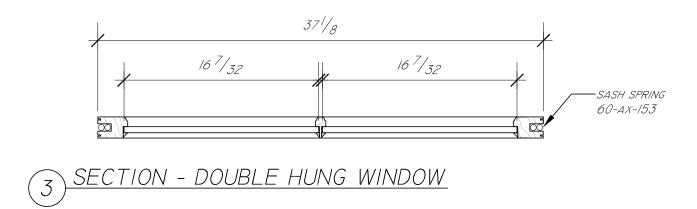

| GENERAL NOTES:<br>WOOD SPECIES: SAPELE                                      | DOOR SWING:<br>LOCKSET:                   | Liberty                                  | JOB NUMBER:<br>2018-14                             |                            | PROJECT NAME:<br>128 MARLBOROUGH STREET, BOSTON, MA |
|-----------------------------------------------------------------------------|-------------------------------------------|------------------------------------------|----------------------------------------------------|----------------------------|-----------------------------------------------------|
| INTERIOR FINISH: PRIMED<br>EXTERIOR FINISH: BLACK<br>GLASS TYPE: 1/2" LOW-E | HINGES:<br>WEATHERSTRIPS:<br>DOOR BOTTOM: | Door and Window                          | PM:<br>GREGG MARTIN                                | DRAFTER:<br>KTD            | TITLE:<br>SASH ELEVATION AND SECTIONS               |
| SASH LOCK(S):<br>SASH PULL(S):<br>SCREEN(S):                                | THRESHOLD:<br>INT CASING:<br>EXT CASING:  | 60 Concord StreetNorth Reading, MA 01864 | ENGINEER:<br>DWG DATE: <u>12/31/2018</u><br>REV 1: | REV 2:<br>REV 3:<br>REV 4: | DRAWING NUMBER:<br>PAGE 1 OF 3                      |