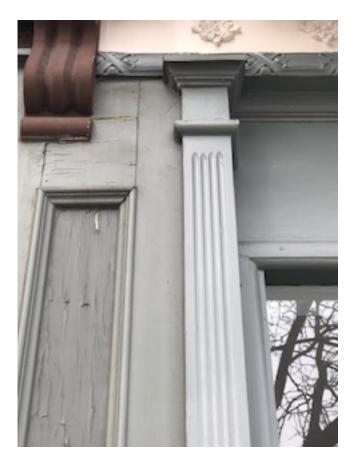

Blade Sign Details

- Attached to left side wood panel via Wood Lags
- 4 Qty, 3/8 wood lags w/ 2.5 embedment (VIF)
- area in corner in between column and wood décor (open space equals 8in x 12x).
- Mounting bracket to be 6.5in x 6.5in