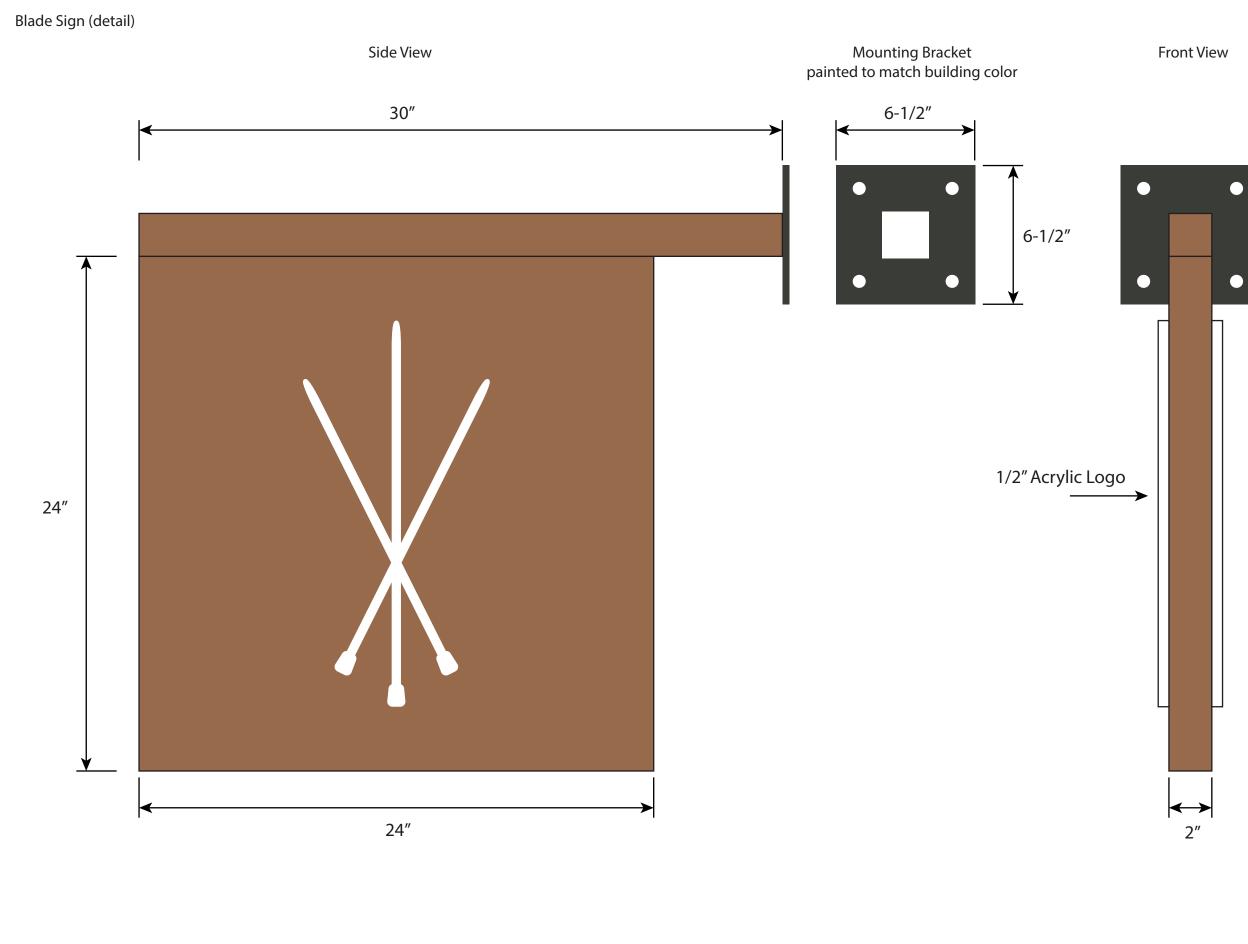

Blade Sign (double sided)
24"H x 24"W x 2" Aluminum fabrication
18"H x 8-3/4"W x 1/2" Acrylic logo
(mounted to face of sign with VHB tape)
6-1/2"H x 6-1/2"W x 3/8" Aluminum mounting bracket
(mechanically fastened to exterior of building)
Blade sign painted to match bronze finish

Blade Sign Details

- Attached to left side wood panel via Wood Lags
- 4 Qty, 3/8 wood lags w/ 2.5 embedment (VIF)
- area in corner in between column and wood décor (open space equals 8in x 12x).
- Mounting bracket to be 6.5in x 6.5in