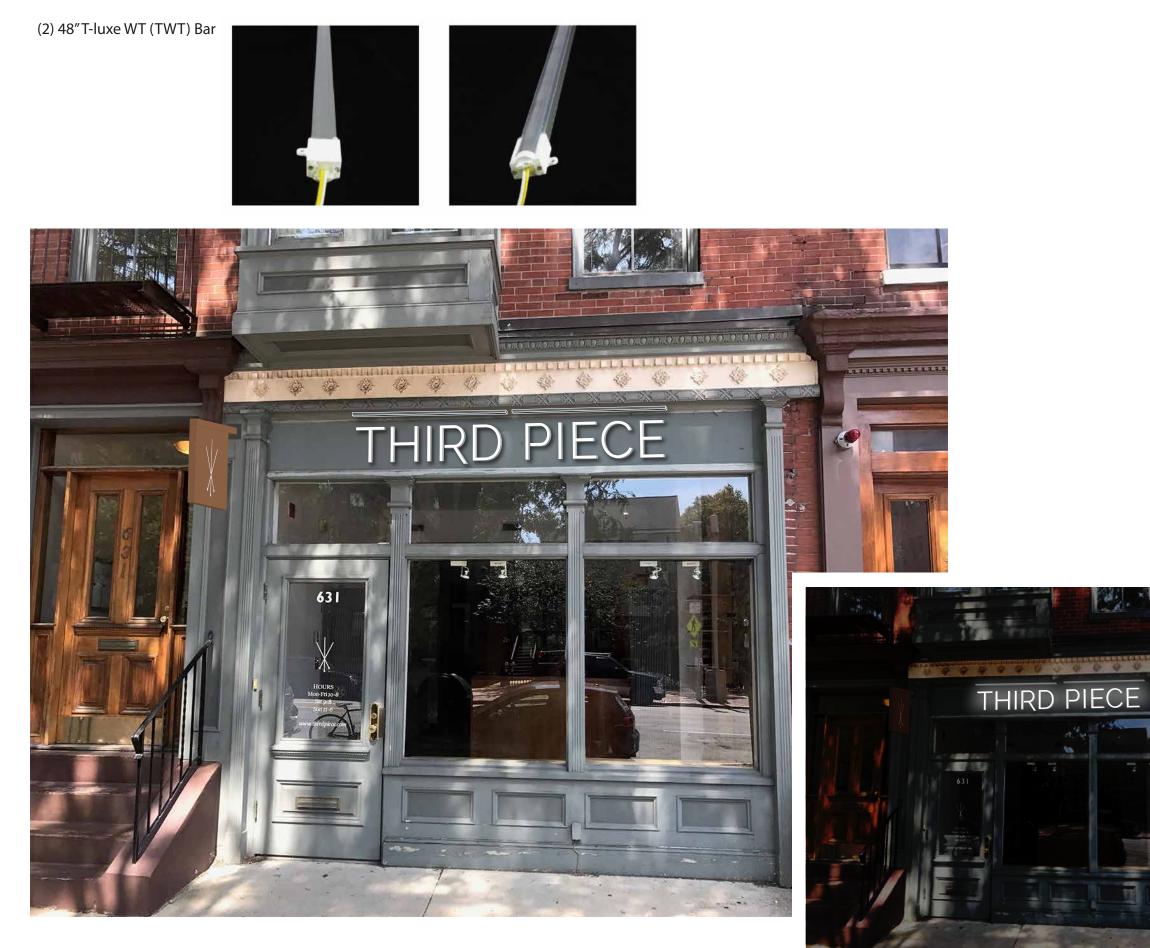

Main ID Letters 11"H x 97"W x 1/2" Acrylic letters Stud mounted to exterior of building with 1-1/2" aluminum spacers Letters painted satin white (shown in black for visiblity)

2 LED Strips – 48" each downlight on logo lettering

T Luxe WTBar LED Linear Lighting System

Manufactured by Bitro Group

No Exposed Coduit – Electrical to be right behind straight into wall. All electrical connectors will be installed inside building.

Blade Sign Details

- Attached to left side wood panel via Wood Lags
- 4 Qty, 3/8 wood lags w/ 2.5 embedment (VIF)
- area in corner in between column and wood décor (open space equals 8in x 12x).
- Mounting bracket to be 6.5in x 6.5in