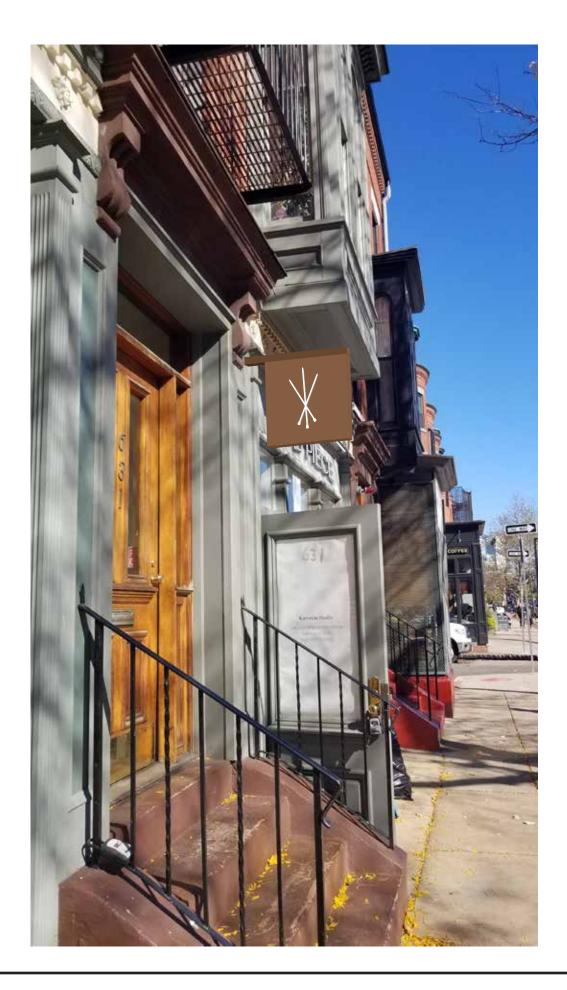

Blade Sign (double sided)
24"H x 24"W x 2" Aluminum fabrication
18"H x 8-3/4"W x 1/2" Acrylic logo
(mounted to face of sign with VHB tape)
6-1/2"H x 6-1/2"W x 3/8" Aluminum mounting bracket
(mechanically fastened to exterior of building)
Blade sign painted to match bronze finish

Blade Sign Details

- Attached to left side wood panel via Wood Lags
- 4 Qty, 3/8 wood lags w/ 2.5 embedment (VIF)
- area in corner in between column and wood décor (open space equals 8in x 12x).
- Mounting bracket to be 6.5in x 6.5in