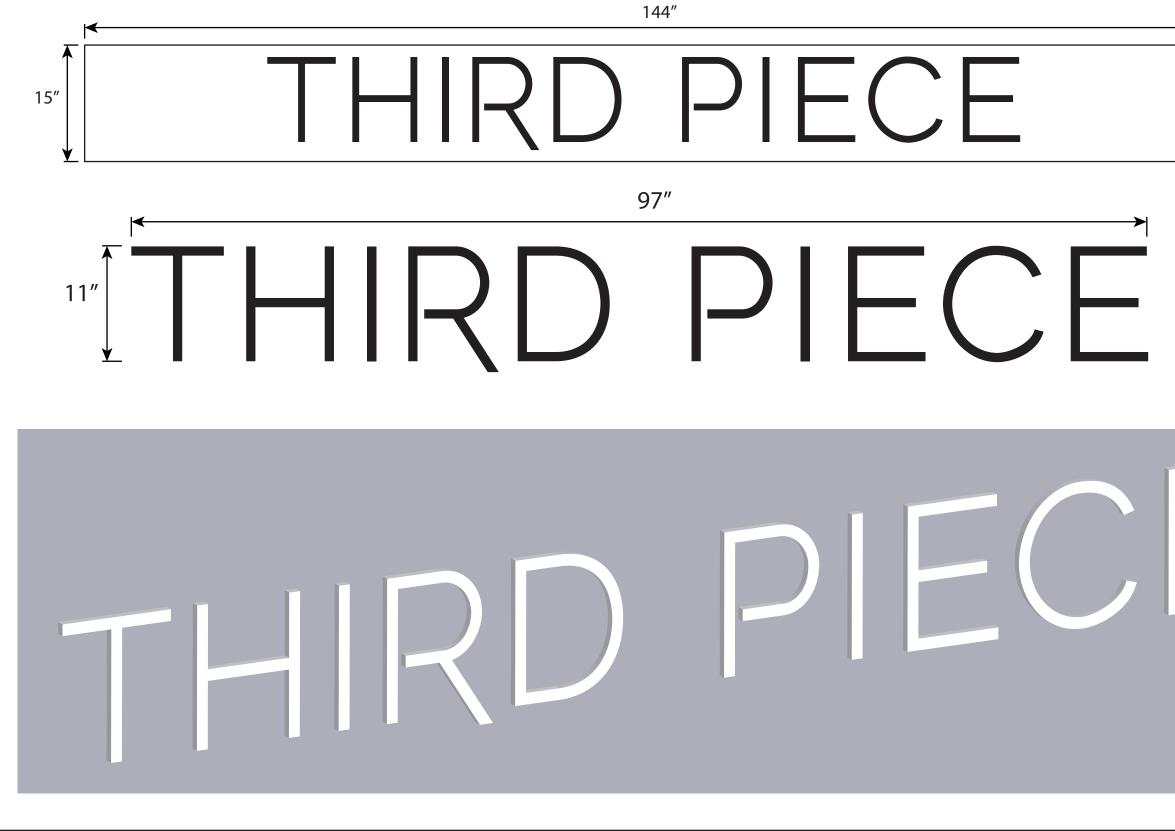

Main ID Letters 11"H x 97"W x 1/2" Acrylic letters Stud mounted to exterior of building with 1-1/2" aluminum spacers Letters painted satin white (shown in black for visiblity)