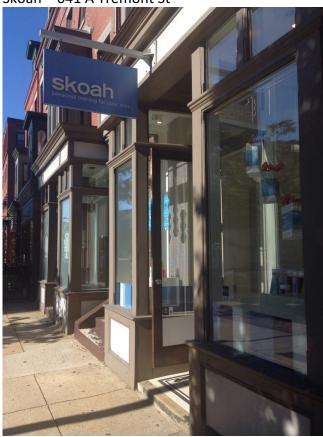

## Other Neighborhood commercial locations:

Skoah – 641 A Tremont St

Pressed Juice - 643 Tremont Street