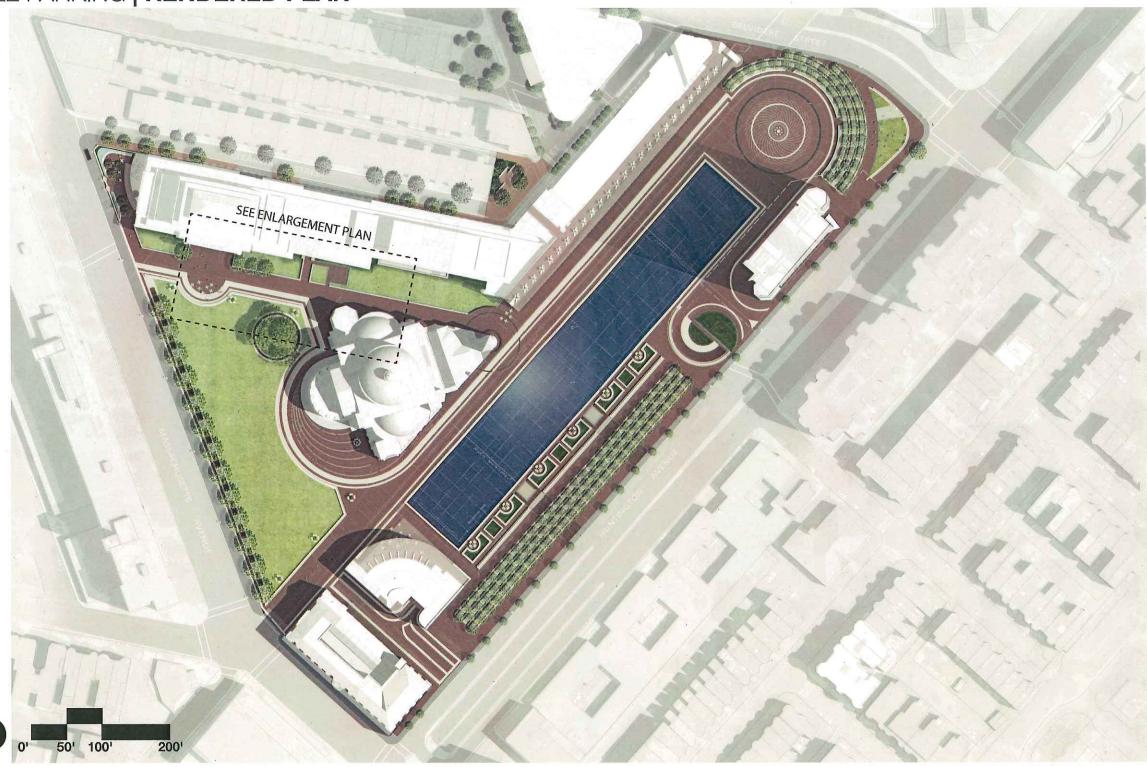

## PUBLISHING HOUSE ENTRANCE BICYCLE PARKING | RENDERED PLAN

THE FIRST CHURCH OF CHRIST, SCIENTIST PLAZA RESTORATION & REPAIR PROJECT

NOVEMBER 2, 2017

#### **LOCATION PLAN**