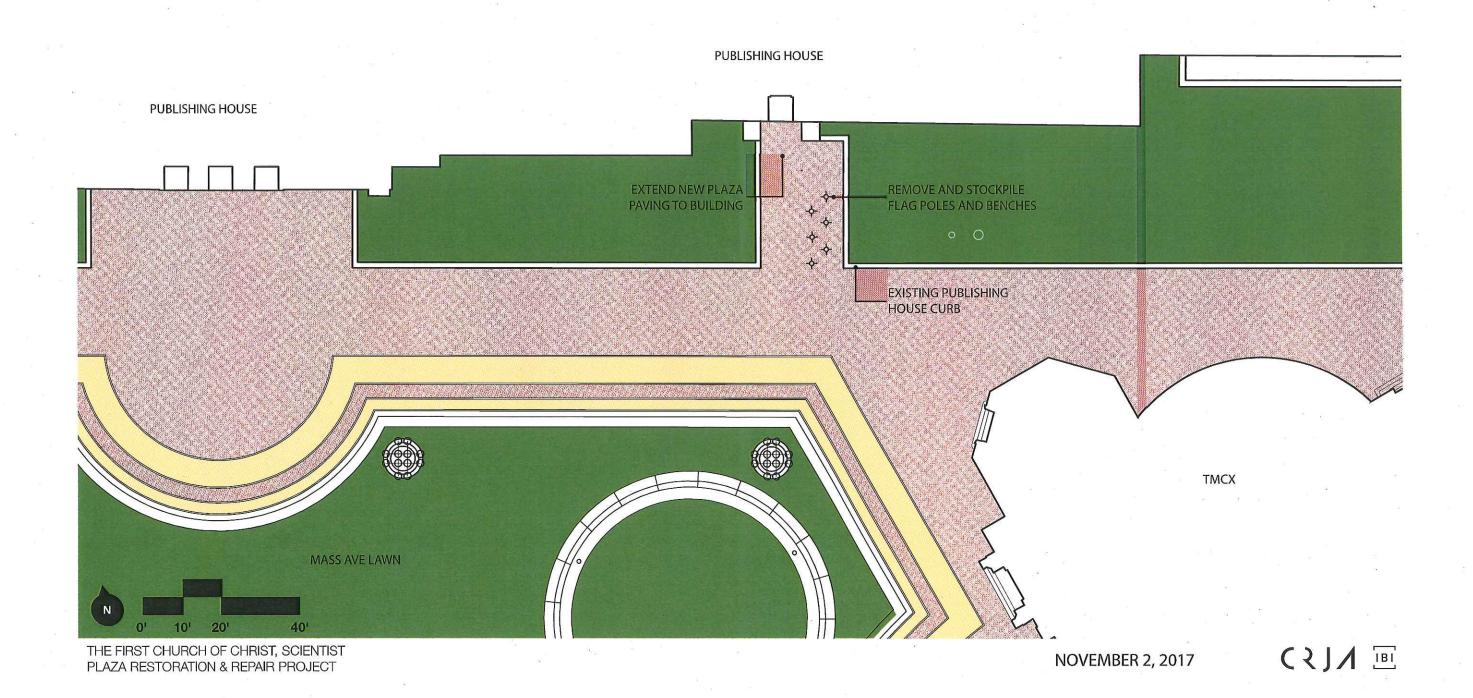

### PUBLISHING HOUSE ENTRANCE BICYCLE PARKING | UPDATED PROPOSED ENLARGEMENT PLAN **PUBLISHING HOUSE** RING BIKE RACKS STAINLESS STEEL BIKE RACKS (48 BIKES) EXISTING PUBLISHING HOUSE CURB EXISTING MANHOLES REMOVED **TMCX** MASS AVE LAWN THE FIRST CHURCH OF CHRIST, SCIENTIST PLAZA RESTORATION & REPAIR PROJECT ( **? J / B**I NOVEMBER 2, 2017