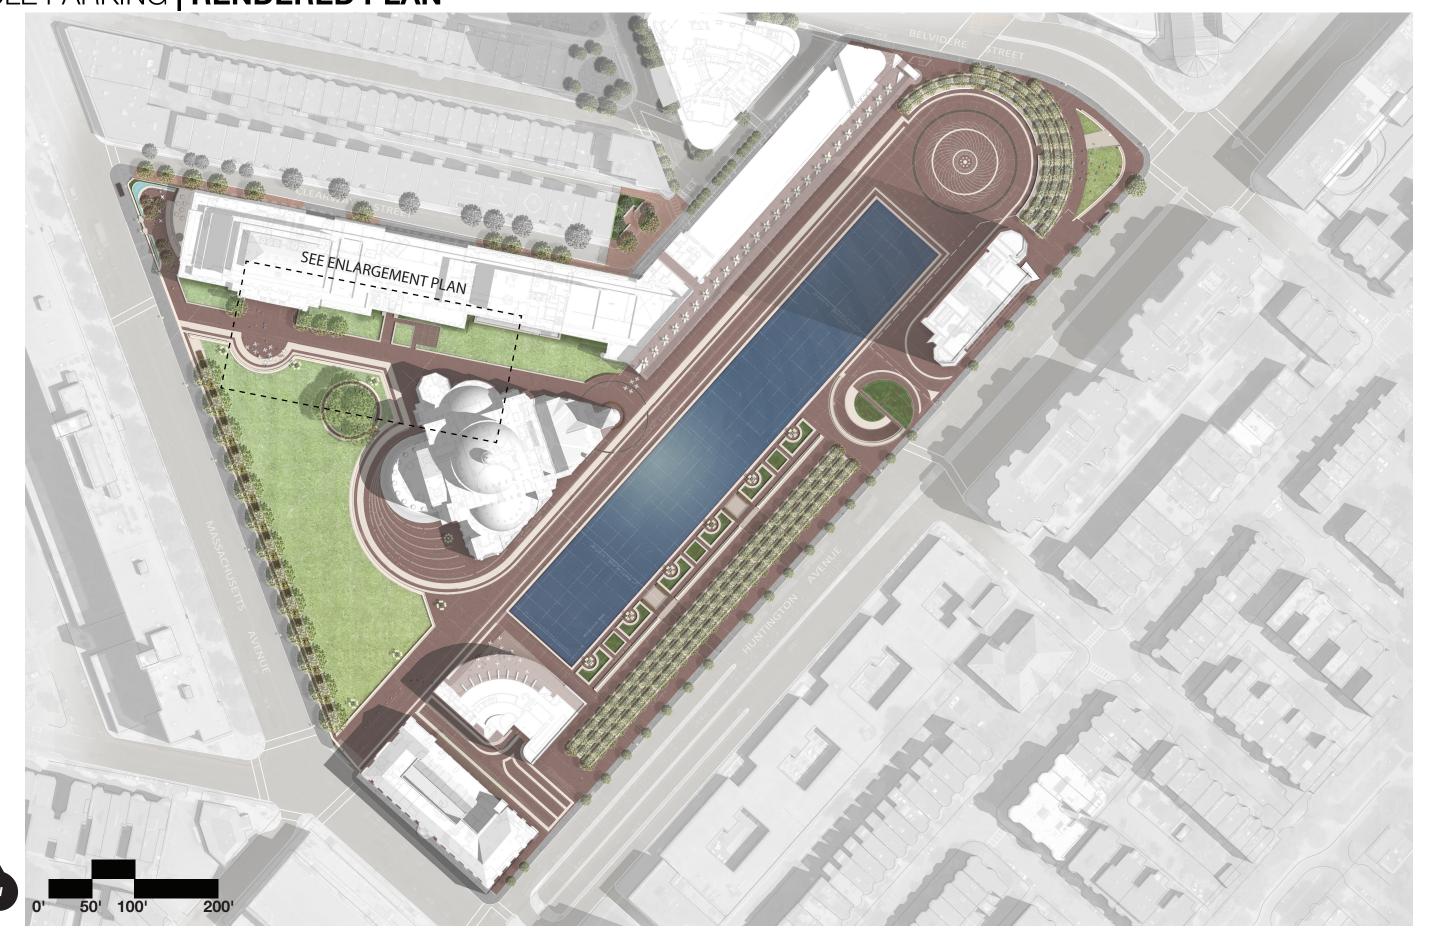

## PUBLISHING HOUSE ENTRANCE BICYCLE PARKING | RENDERED PLAN

THE FIRST CHURCH OF CHRIST, SCIENTIST PLAZA RESTORATION & REPAIR PROJECT

NOVEMBER 2, 2017