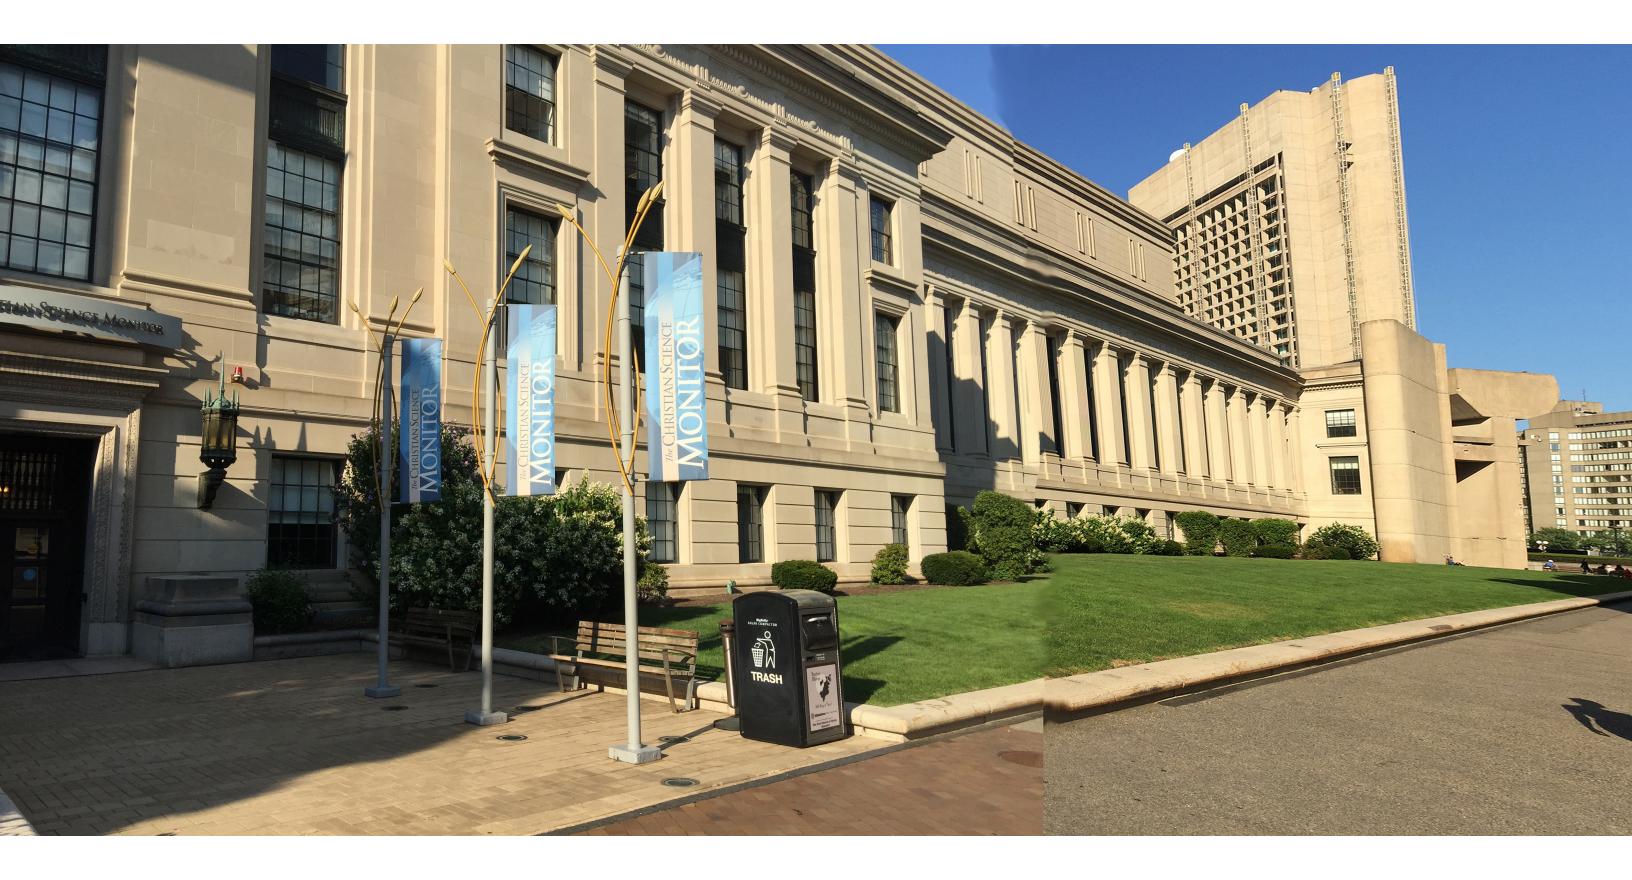

## PUBLISHING HOUSE ENTRANCE BICYCLE PARKING | RENDERED PLAN



THE FIRST CHURCH OF CHRIST, SCIENTIST PLAZA RESTORATION & REPAIR PROJECT

NOVEMBER 2, 2017

### PUBLISHING HOUSE ENTRANCE BICYCLE PARKING | PROPOSED (PREVIOUSLY APPROVED) ENLARGEMENT PLAN



### PUBLISHING HOUSE ENTRANCE BICYCLE PARKING | UPDATED PROPOSED ENLARGEMENT PLAN **PUBLISHING HOUSE** RING BIKE RACKS STAINLESS STEEL BIKE RACKS (48 BIKES) EXISTING PUBLISHING HOUSE CURB EXISTING MANHOLES REMOVED **TMCX** MASS AVE LAWN THE FIRST CHURCH OF CHRIST, SCIENTIST PLAZA RESTORATION & REPAIR PROJECT ( **? J / B**I NOVEMBER 2, 2017





#### **LOCATION PLAN**



#### **BIKE RACK DETAIL**

(DETAIL FROM LANDSCAPEFORMS.COM)

### PUBLISHING HOUSE ENTRANCE BICYCLE PARKING | **EXISTING**



# PUBLISHING HOUSE ENTRANCE BICYCLE PARKING | PROPOSED