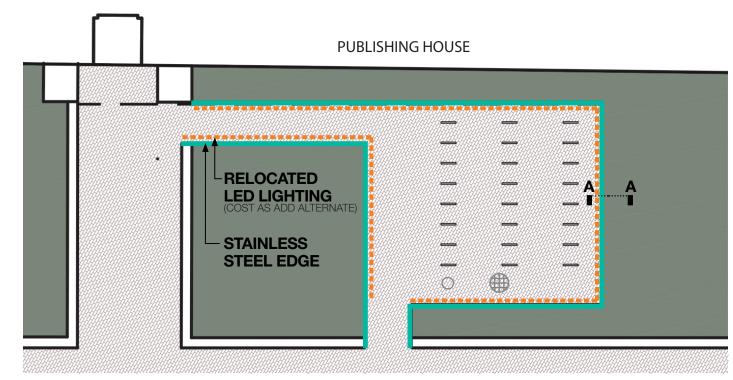

### PUBLISHING HOUSE ENTRANCE BICYCLE PARKING | UPDATED PROPOSED ENLARGEMENT PLAN **PUBLISHING HOUSE** RING BIKE RACKS STAINLESS STEEL BIKE RACKS (48 BIKES) EXISTING PUBLISHING HOUSE CURB EXISTING MANHOLES REMOVED **TMCX** MASS AVE LAWN THE FIRST CHURCH OF CHRIST, SCIENTIST PLAZA RESTORATION & REPAIR PROJECT ( **? J / B**I NOVEMBER 2, 2017