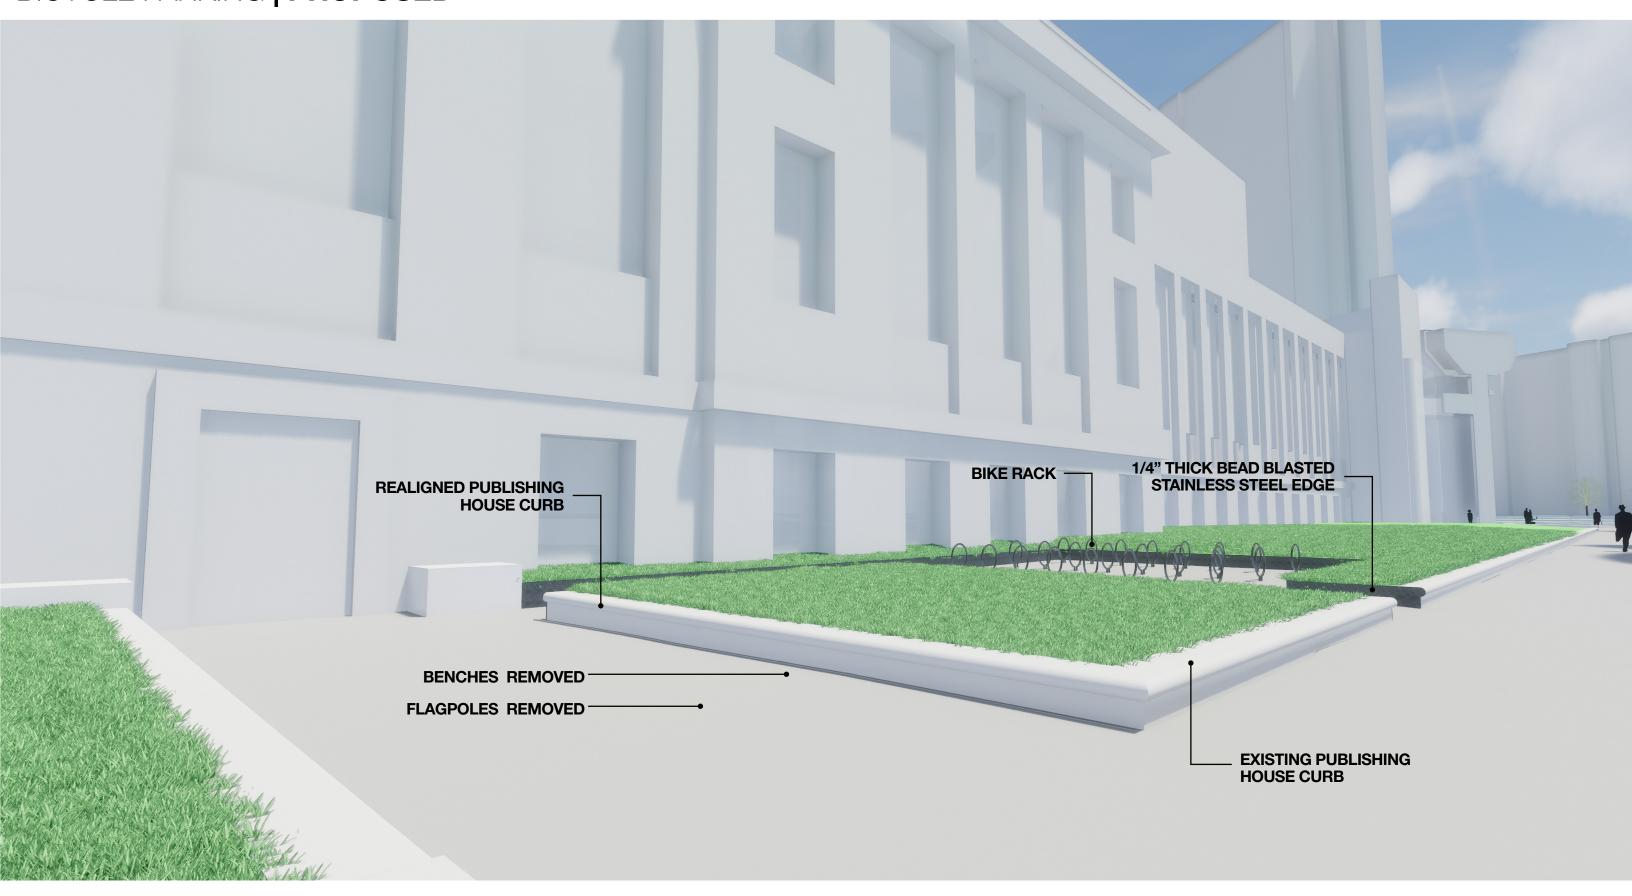

HING HOUSE ENTRANCE BICYCLE PARKING | RENDERED PLAN



THE FIRST CHURCH OF CHRIST, SCIENTIST PLAZA RESTORATION & REPAIR PROJECT

NOVEMBER 2, 2017

### PUBLISHING HOUSE ENTRANCE BICYCLE PARKING | PROPOSED (PREVIOUSLY APPROVED) ENLARGEMENT PLAN



### PUBLISHING HOUSE ENTRANCE BICYCLE PARKING | UPDATED PROPOSED ENLARGEMENT PLAN **PUBLISHING HOUSE** RING BIKE RACKS STAINLESS STEEL BIKE RACKS (48 BIKES) EXISTING PUBLISHING HOUSE CURB EXISTING MANHOLES REMOVED **TMCX** MASS AVE LAWN THE FIRST CHURCH OF CHRIST, SCIENTIST PLAZA RESTORATION & REPAIR PROJECT ( **? J / B**I NOVEMBER 2, 2017





#### **LOCATION PLAN**



#### **BIKE RACK DETAIL**

(DETAIL FROM LANDSCAPEFORMS.COM)

### PUBLISHING HOUSE ENTRANCE BICYCLE PARKING | **EXISTING**



# PUBLISHING HOUSE ENTRANCE BICYCLE PARKING | PROPOSED