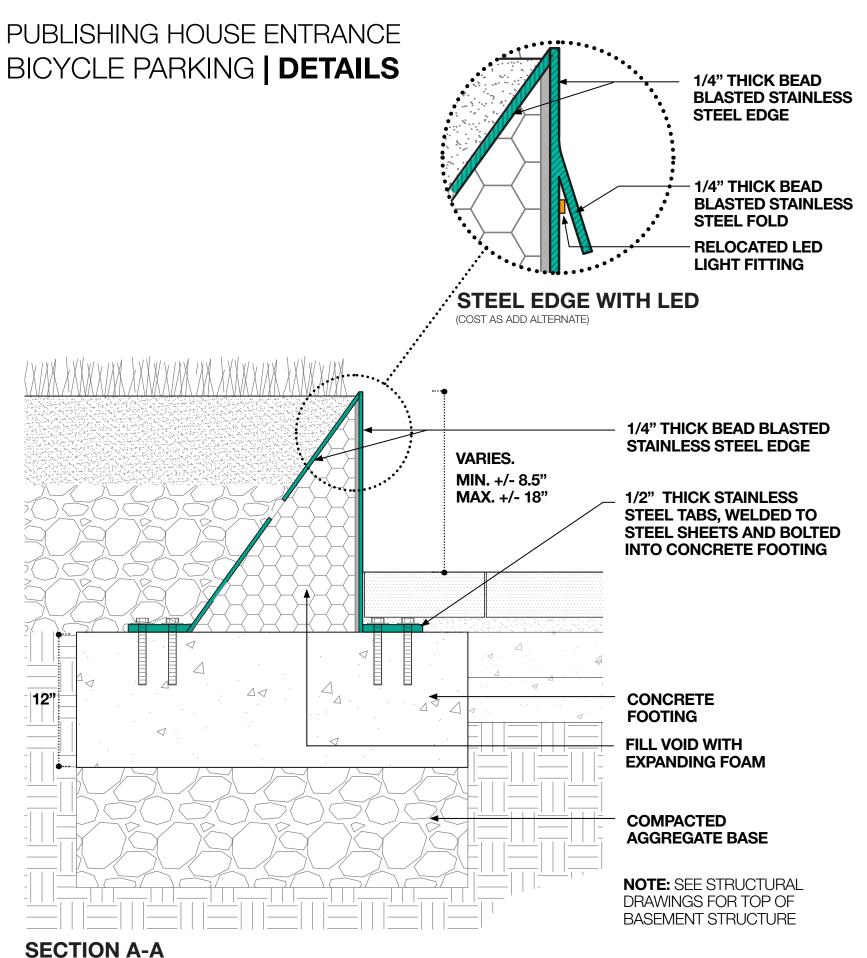

## PUBLISHING HOUSE ENTRANCE BICYCLE PARKING | RENDERED PLAN



THE FIRST CHURCH OF CHRIST, SCIENTIST PLAZA RESTORATION & REPAIR PROJECT

NOVEMBER 2, 2017

### PUBLISHING HOUSE ENTRANCE BICYCLE PARKING | PROPOSED (PREVIOUSLY APPROVED) ENLARGEMENT PLAN



### PUBLISHING HOUSE ENTRANCE BICYCLE PARKING | UPDATED PROPOSED ENLARGEMENT PLAN **PUBLISHING HOUSE** RING BIKE RACKS STAINLESS STEEL BIKE RACKS (48 BIKES) EXISTING PUBLISHING HOUSE CURB EXISTING MANHOLES REMOVED **TMCX** MASS AVE LAWN THE FIRST CHURCH OF CHRIST, SCIENTIST PLAZA RESTORATION & REPAIR PROJECT ( **? J / B**I NOVEMBER 2, 2017





#### **LOCATION PLAN**



#### **BIKE RACK DETAIL**

(DETAIL FROM LANDSCAPEFORMS.COM)

### PUBLISHING HOUSE ENTRANCE BICYCLE PARKING | **EXISTING**



# PUBLISHING HOUSE ENTRANCE BICYCLE PARKING | PROPOSED