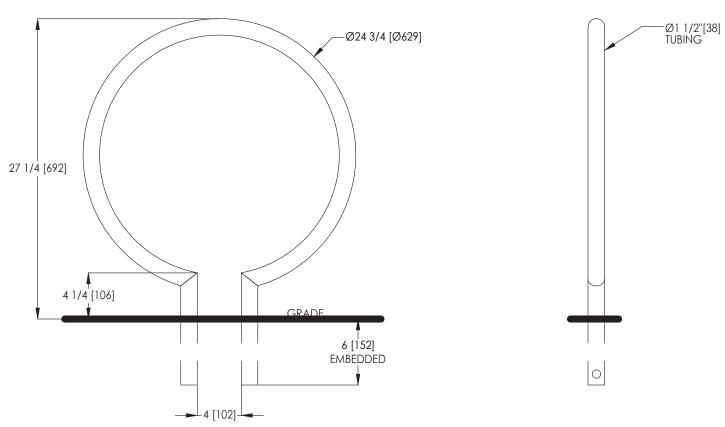

## PUBLISHING HOUSE ENTRANCE BICYCLE PARKING | RENDERED PLAN



THE FIRST CHURCH OF CHRIST, SCIENTIST PLAZA RESTORATION & REPAIR PROJECT

NOVEMBER 2, 2017

### PUBLISHING HOUSE ENTRANCE BICYCLE PARKING | PROPOSED (PREVIOUSLY APPROVED) ENLARGEMENT PLAN



### PUBLISHING HOUSE ENTRANCE BICYCLE PARKING | UPDATED PROPOSED ENLARGEMENT PLAN **PUBLISHING HOUSE** RING BIKE RACKS STAINLESS STEEL BIKE RACKS (48 BIKES) EXISTING PUBLISHING HOUSE CURB EXISTING MANHOLES REMOVED **TMCX** MASS AVE LAWN THE FIRST CHURCH OF CHRIST, SCIENTIST PLAZA RESTORATION & REPAIR PROJECT ( **? J / B**I NOVEMBER 2, 2017





#### **LOCATION PLAN**



#### **BIKE RACK DETAIL**

(DETAIL FROM LANDSCAPEFORMS.COM)

### PUBLISHING HOUSE ENTRANCE BICYCLE PARKING | **EXISTING**



# PUBLISHING HOUSE ENTRANCE BICYCLE PARKING | PROPOSED