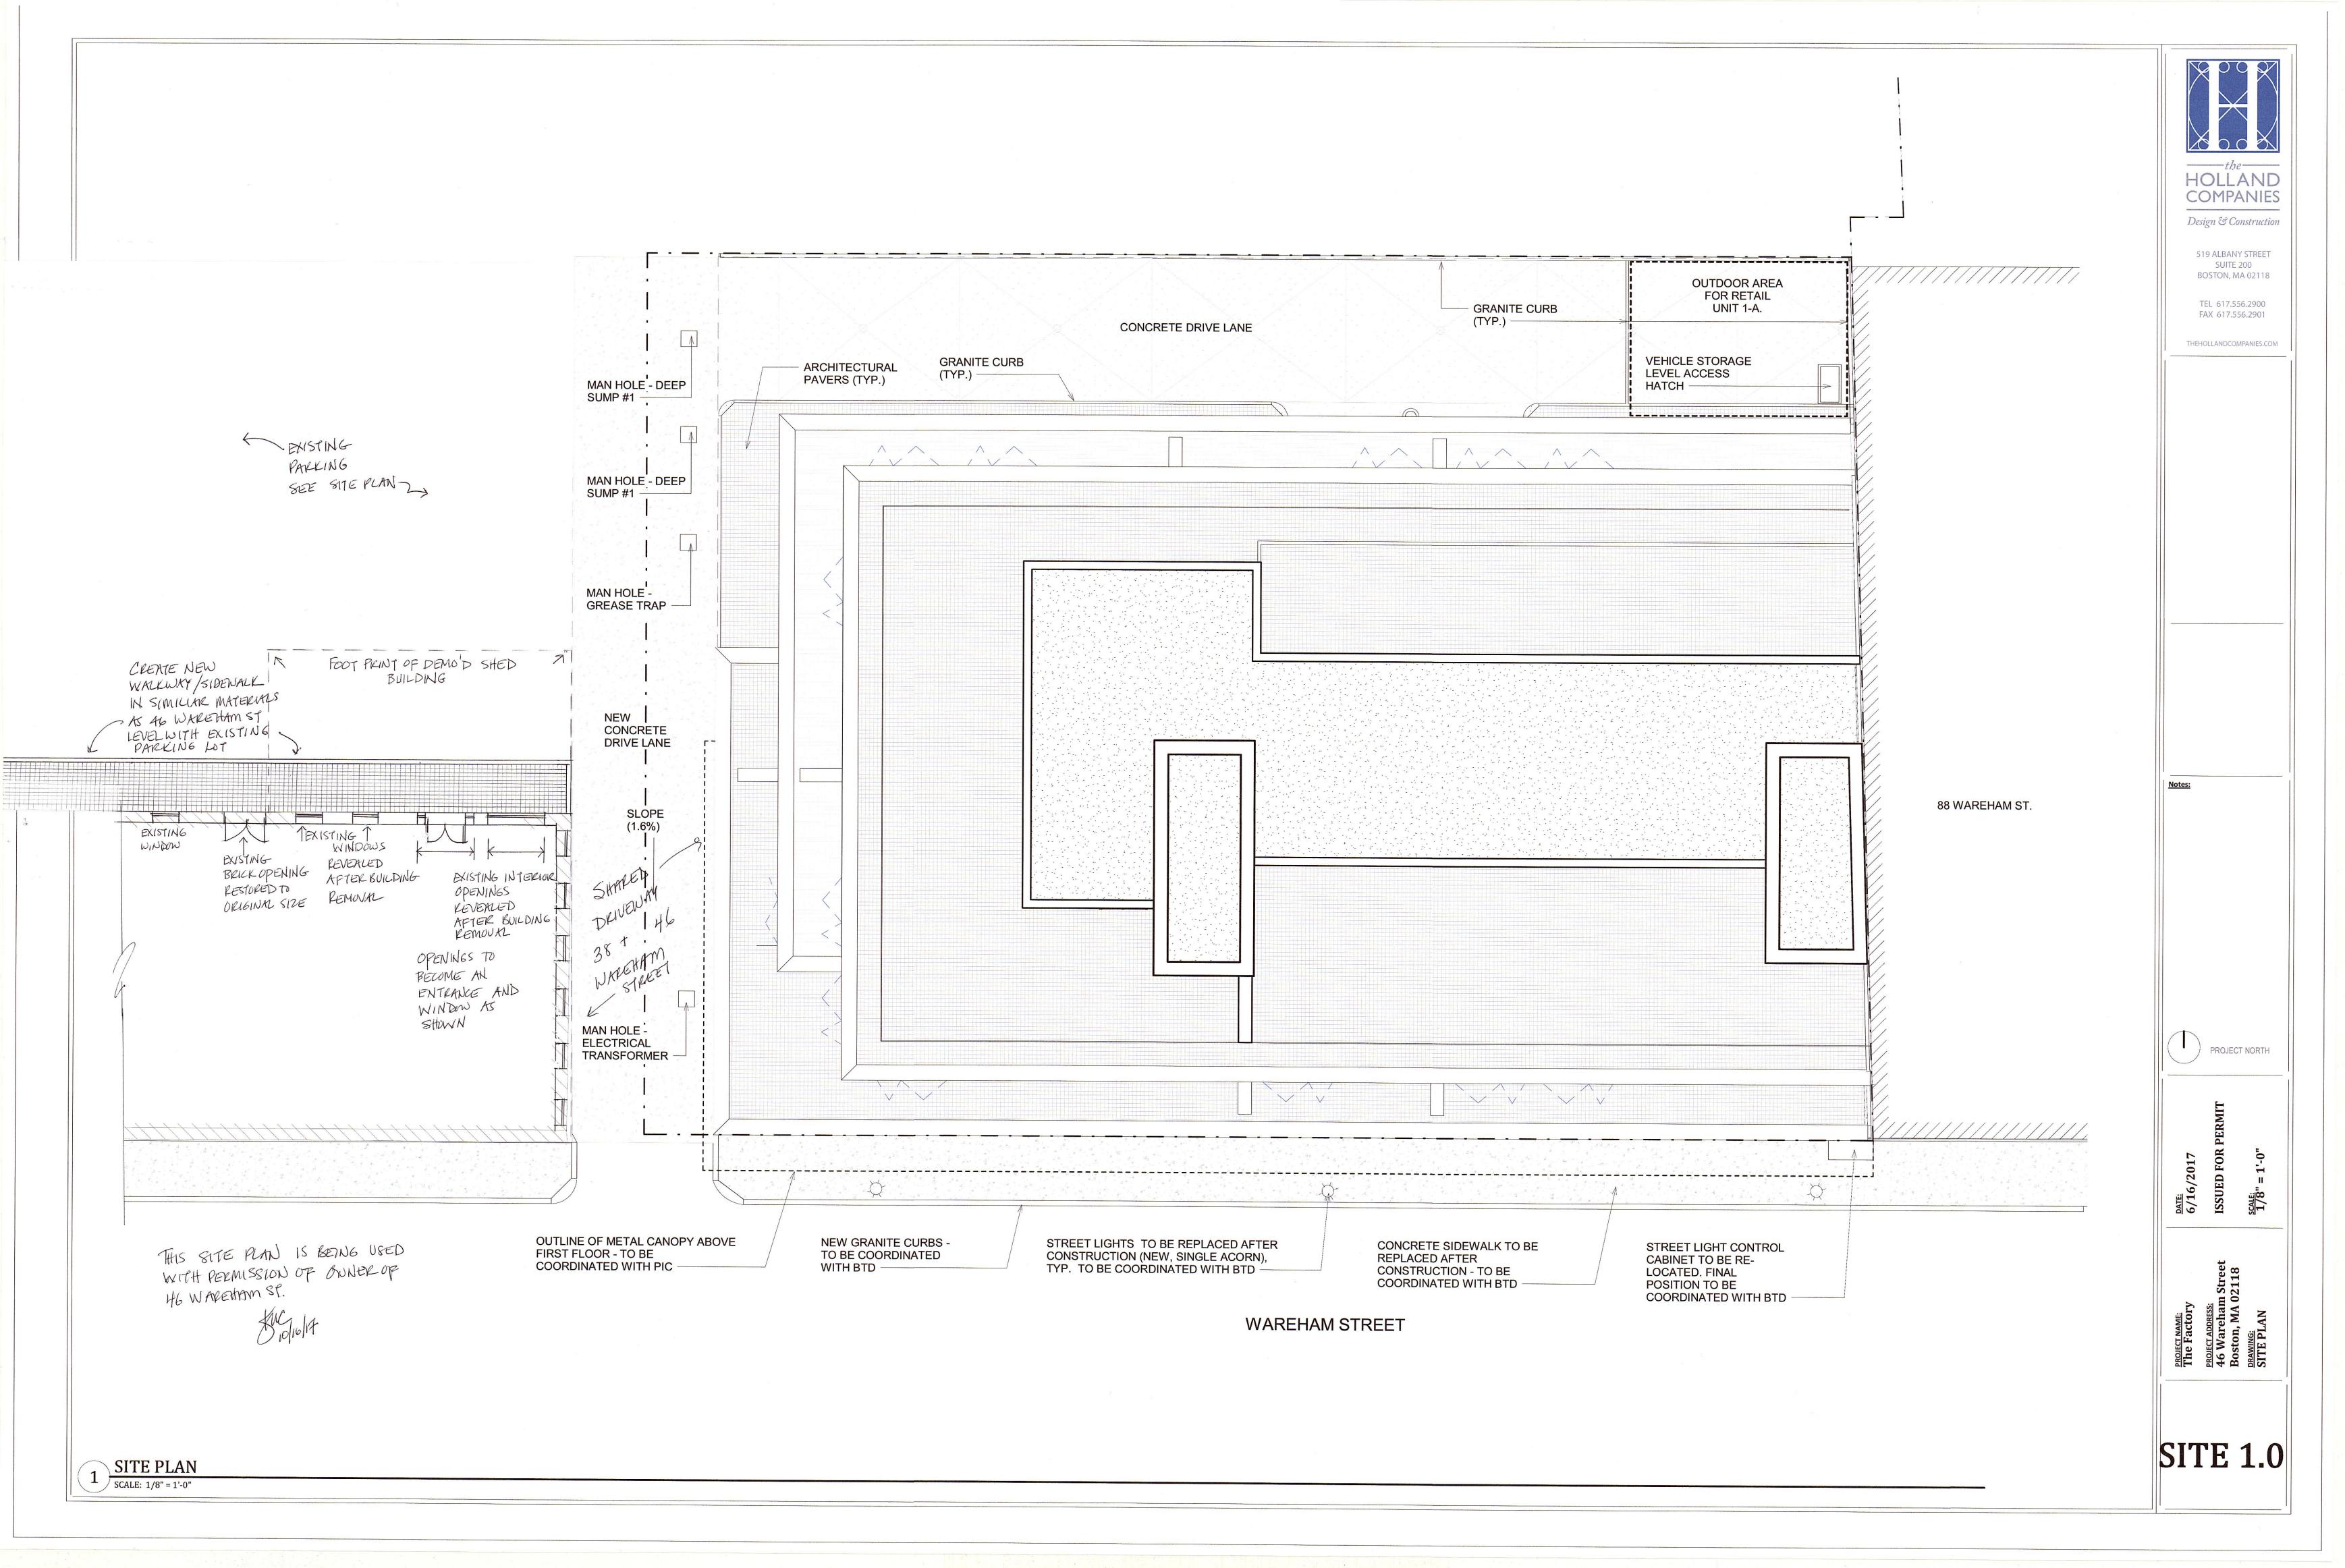

This application is a follow up to last month's application to demolish a one story shed building at 38 Wareham Street and add fenestration to the existing openings revealed.

The existing openings in the three story main building wall are behind the soon to be removed shed building and are drawn in the elevation submitted. The sizes of the openings are close, to what I was able to measure but may change due to the future structural evaluation. The large window opening will be construsted of 2" wide mullions in black aluminum and glass. The new entrance doors will be in the same material with door mullions at 4".

The double hung windows will be matched to the existing window type.

A new sidewalk in brick or pavers will be installed along the north elevation and continue out to the Malden Street sidewalk.

This will add definition to the north side entrance of the building and compliment the sidewalks planned for the project at 46 Wareham Street.