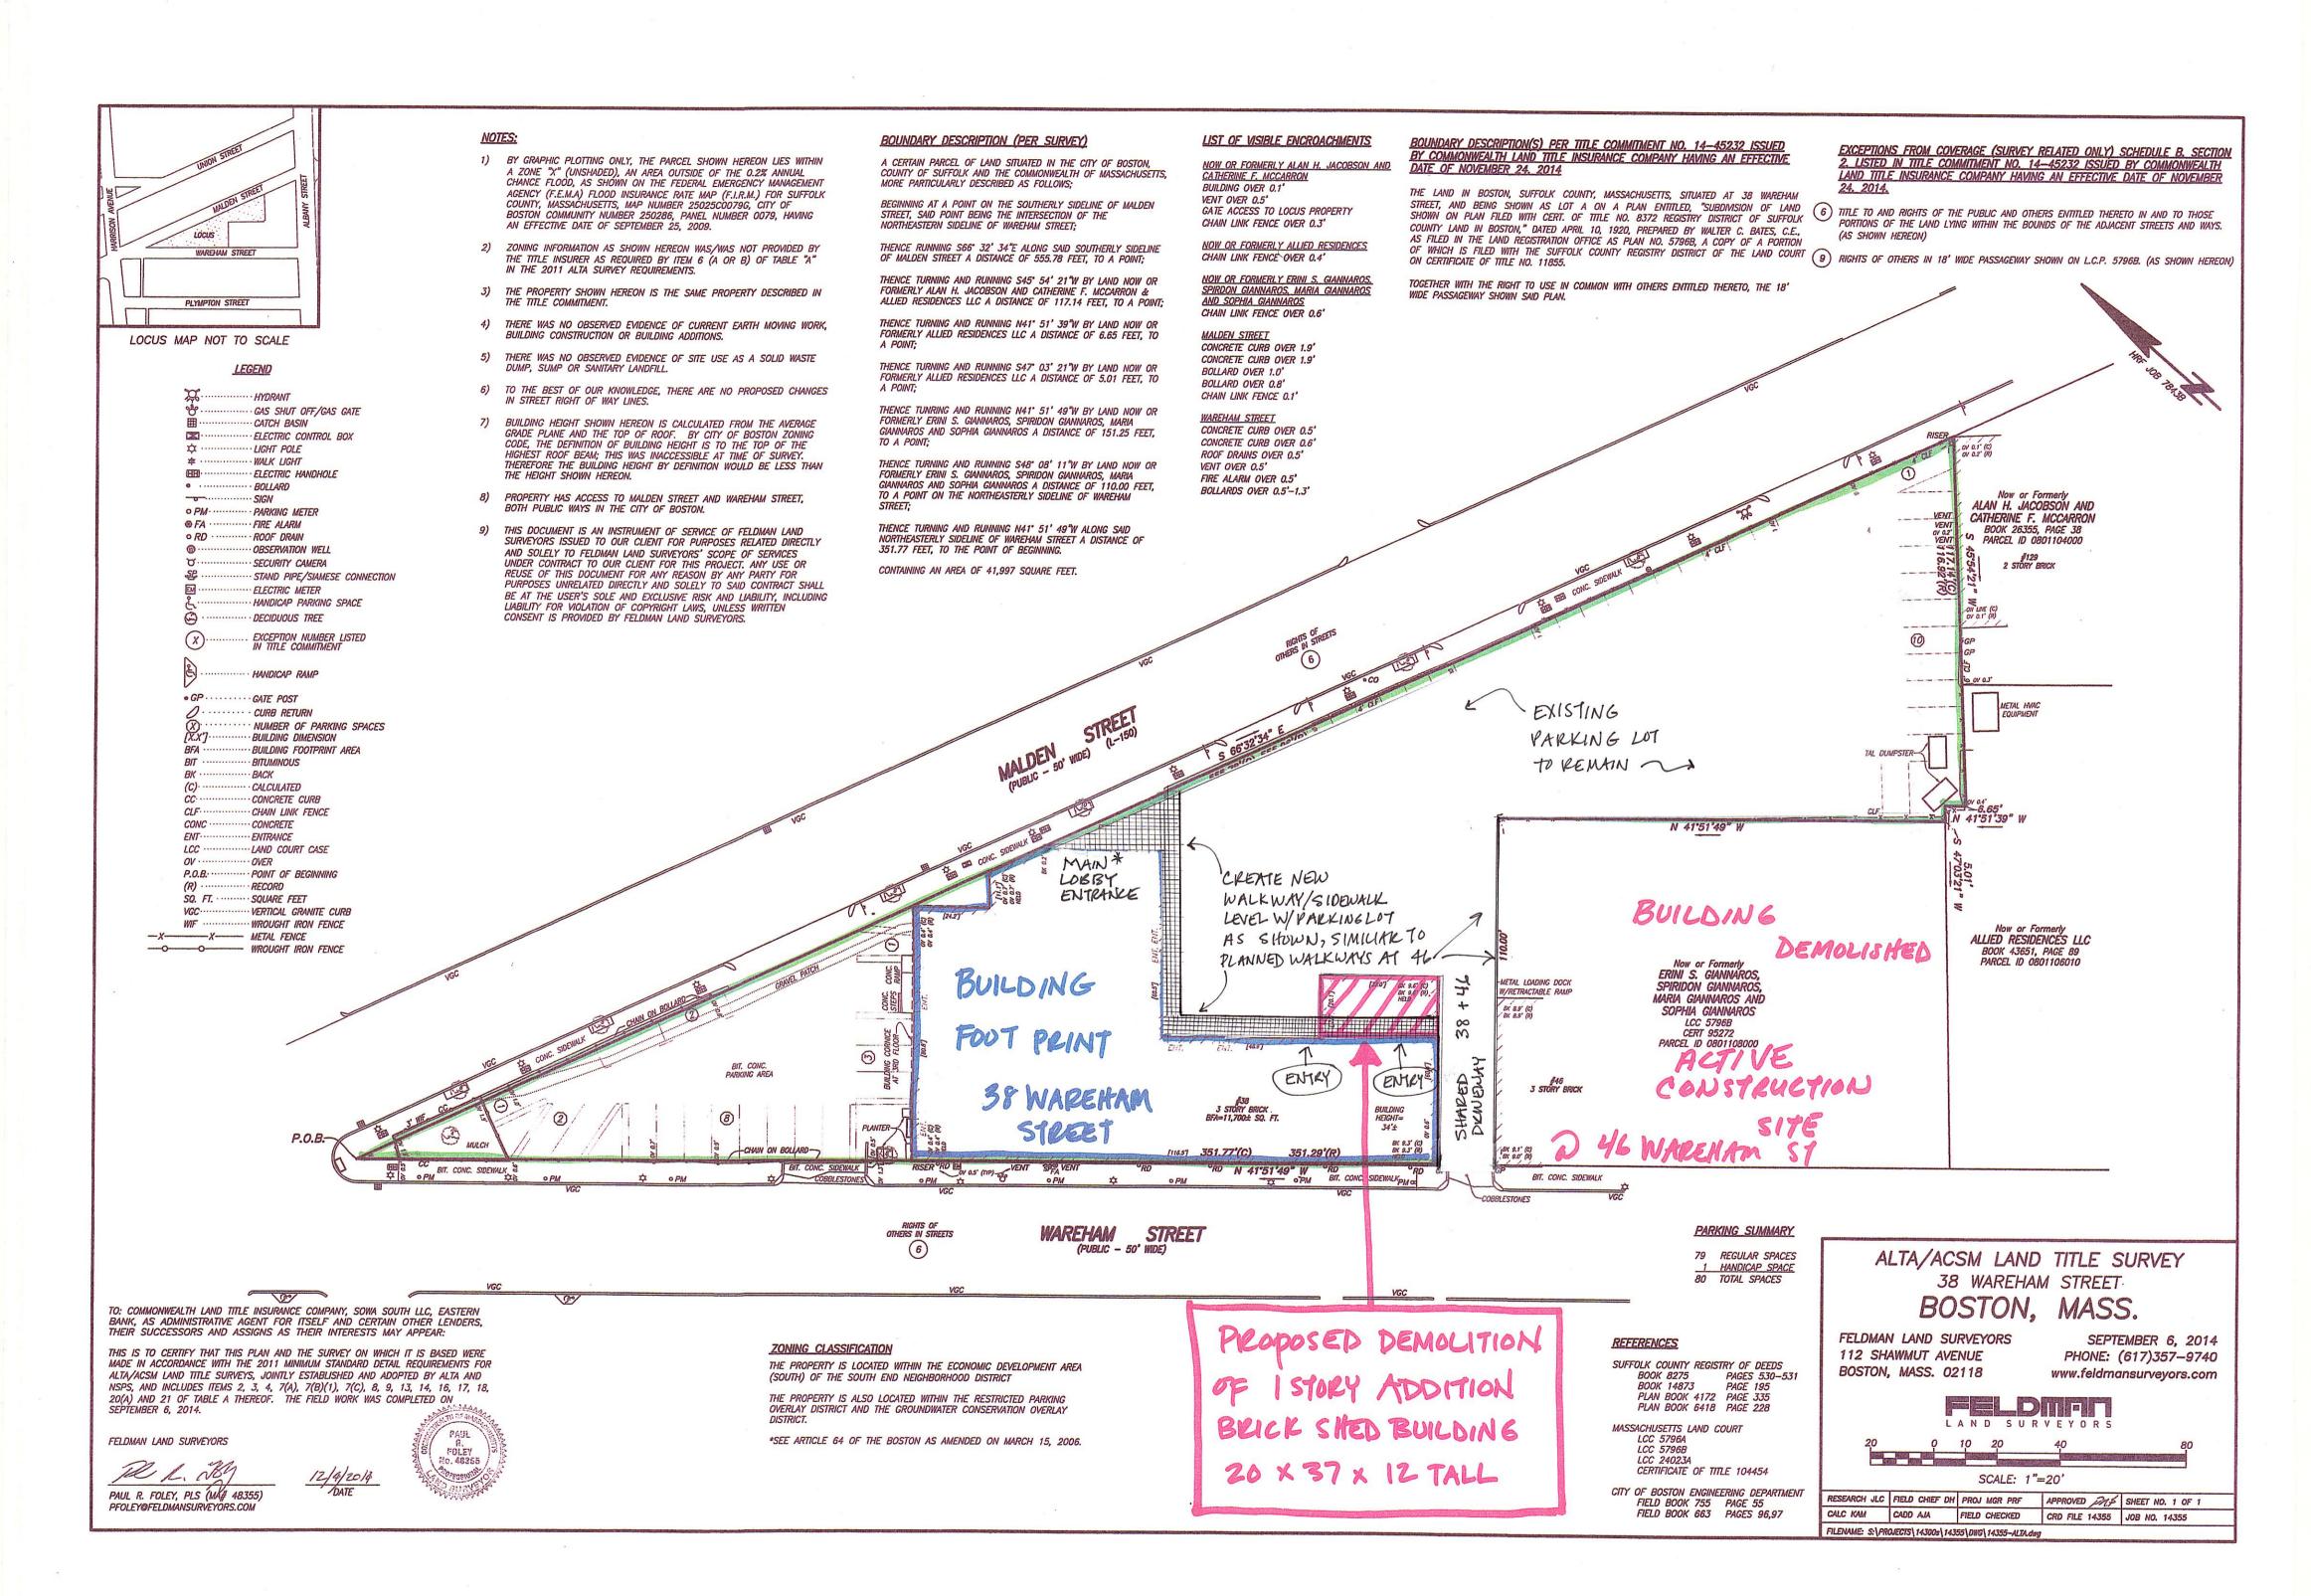

This application is a follow up to last month's application to demolish a one story shed building at 38 Wareham Street and add fenestration to the existing openings revealed.

The existing openings in the three story main building wall are behind the soon to be removed shed building and are drawn in the elevation submitted. The sizes of the openings are close, to what I was able to measure but may change due to the future structural evaluation. The large window opening will be construsted of 2" wide mullions in black aluminum and glass. The new entrance doors will be in the same material with door mullions at 4".