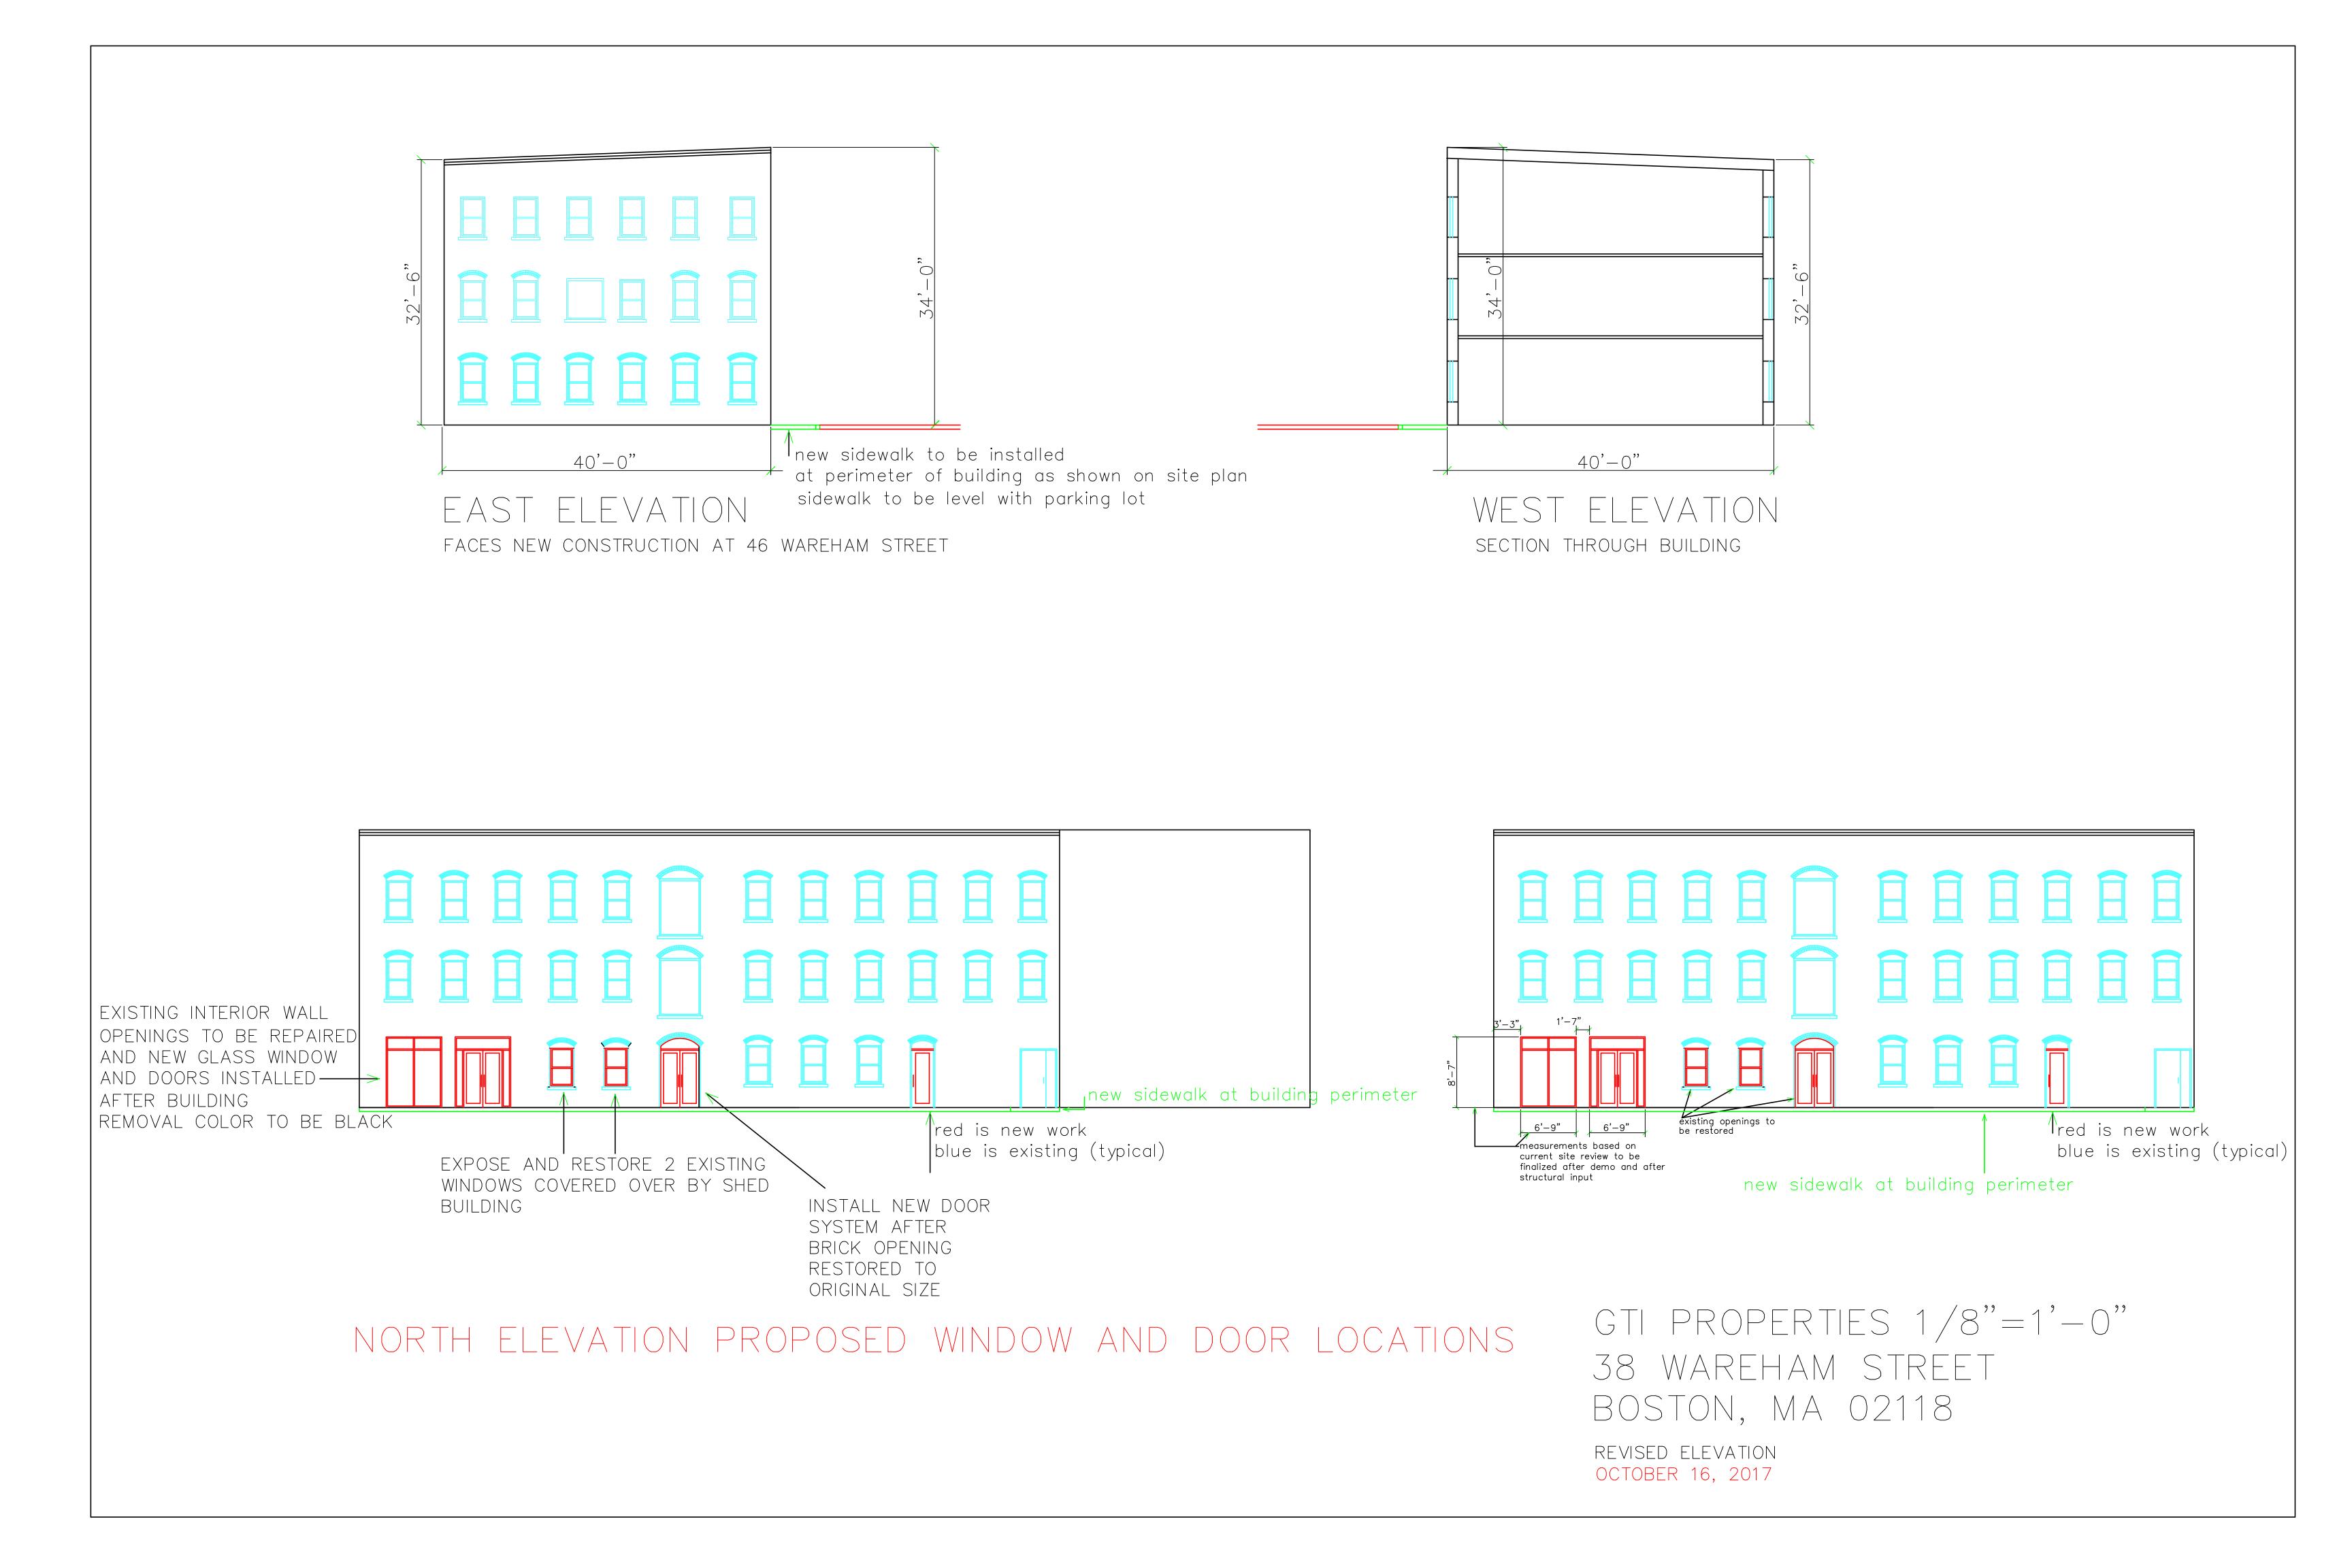

This application is a follow up to last month's application to demolish a one story shed building at 38 Wareham Street and add fenestration to the existing openings revealed.

The existing openings in the three story main building wall are behind the soon to be removed shed building and are drawn in the elevation submitted. The sizes of the openings are close, to what I was able to measure but may change due to the future structural evaluation. The large window opening will be construsted of 2" wide mullions in black aluminum and glass. The new entrance doors will be in the same material with door mullions at 4".

The double hung windows will be matched to the existing window type.

A new sidewalk in brick or pavers will be installed along the north elevation and continue out to the Malden Street sidewalk.

This will add definition to the north side entrance of the building and compliment the sidewalks planned for the project at 46 Wareham Street.

NORTH ELEVATION PROPOSED WINDOW & DOOR LOCATIONS