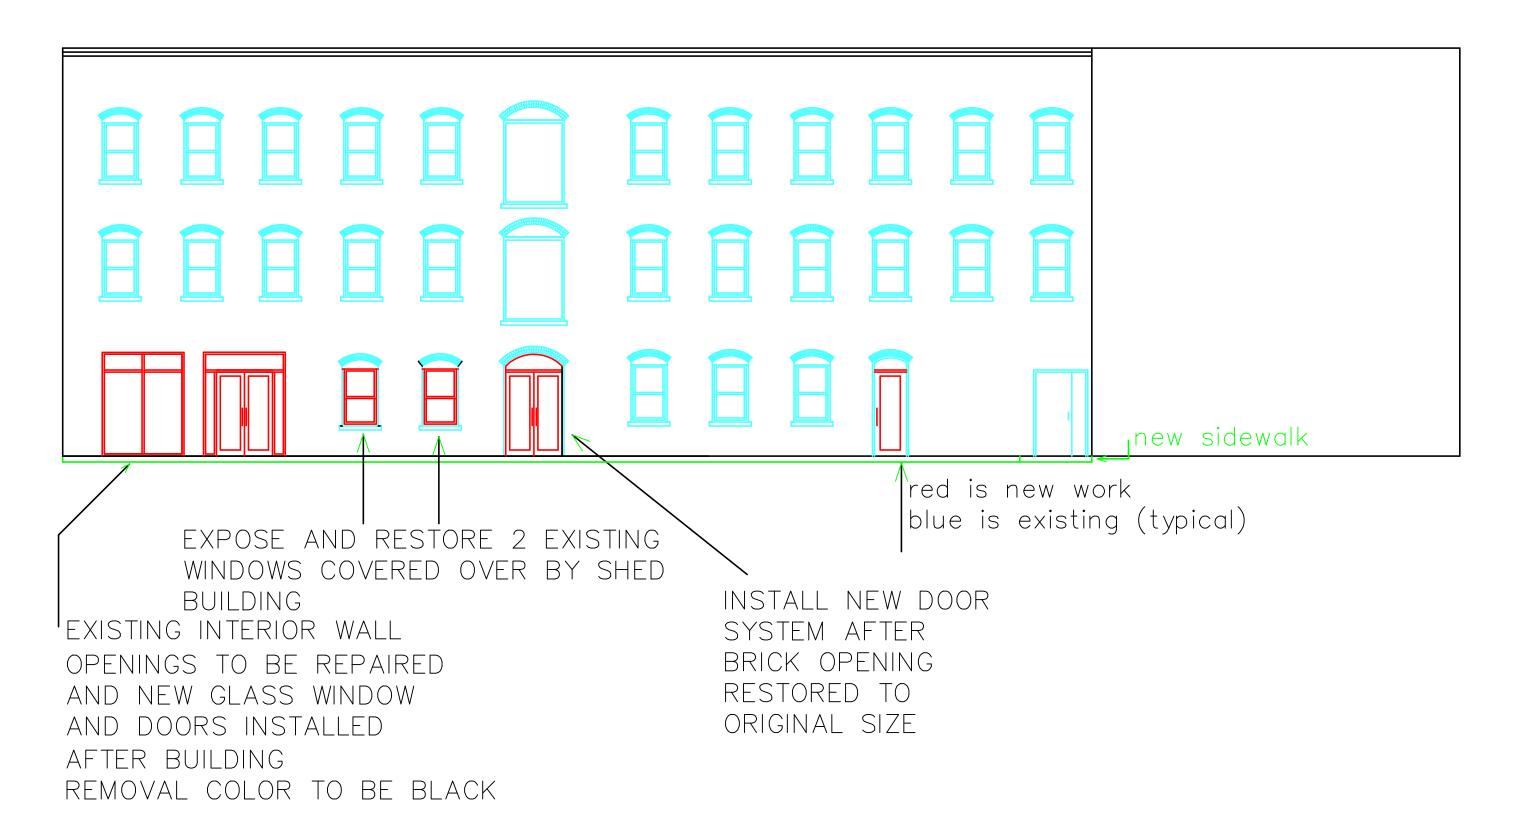

This application is a follow up to last month's application to demolish a one story shed building at 38 Wareham Street and add fenestration to the existing openings revealed.

The existing openings in the three story main building wall are behind the soon to be removed shed building and are drawn in the elevation submitted. The sizes of the openings are close, to what I was able to measure but may change due to the future structural evaluation. The large window opening will be construsted of 2" wide mullions in black aluminum and glass. The new entrance doors will be in the same material with door mullions at 4".

The double hung windows will be matched to the existing window type.

A new sidewalk in brick or pavers will be installed along the north elevation and continue out to the Malden Street sidewalk.

This will add definition to the north side entrance of the building and compliment the sidewalks planned for the project at 46 Wareham Street.

NORTH ELEVATION PROPOSED WINDOW & DOOR LOCATIONS