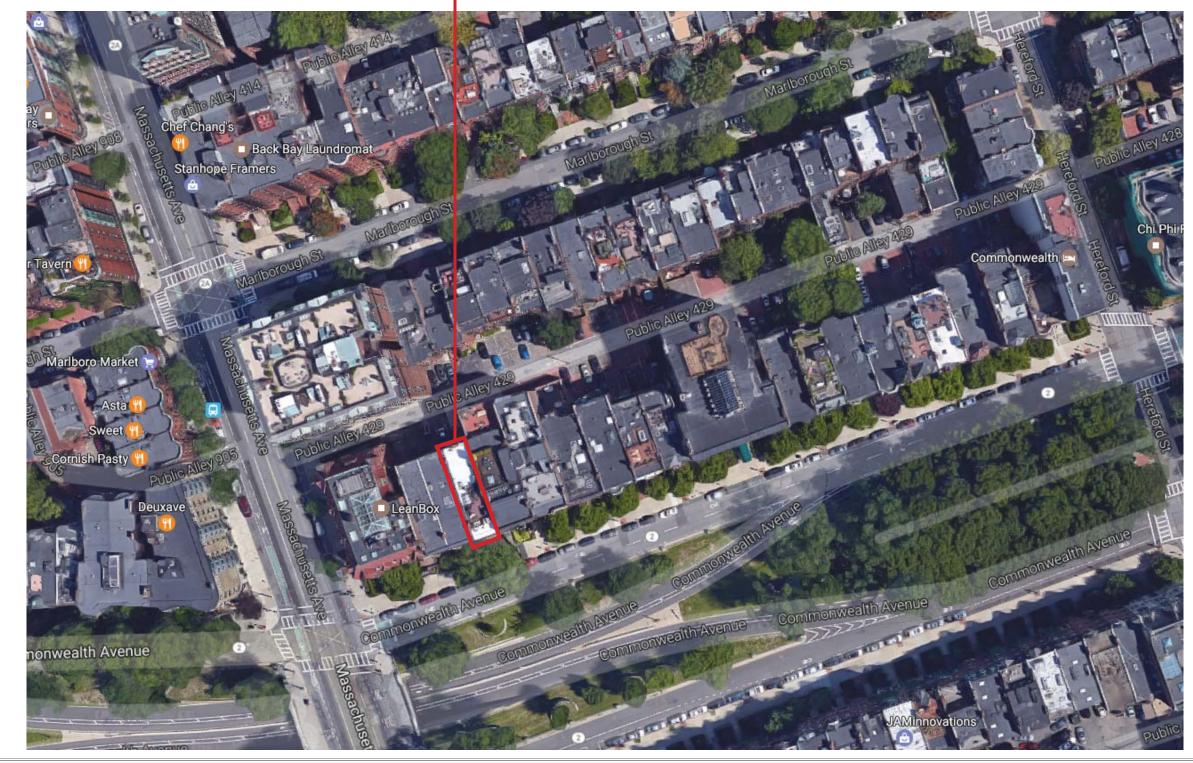

## Proposed Penthouse Addition At 349 Commonwealth Ave.

- 349 Commonwealth Ave

Back Bay Architectural District Commission Design Approval

Block Plan