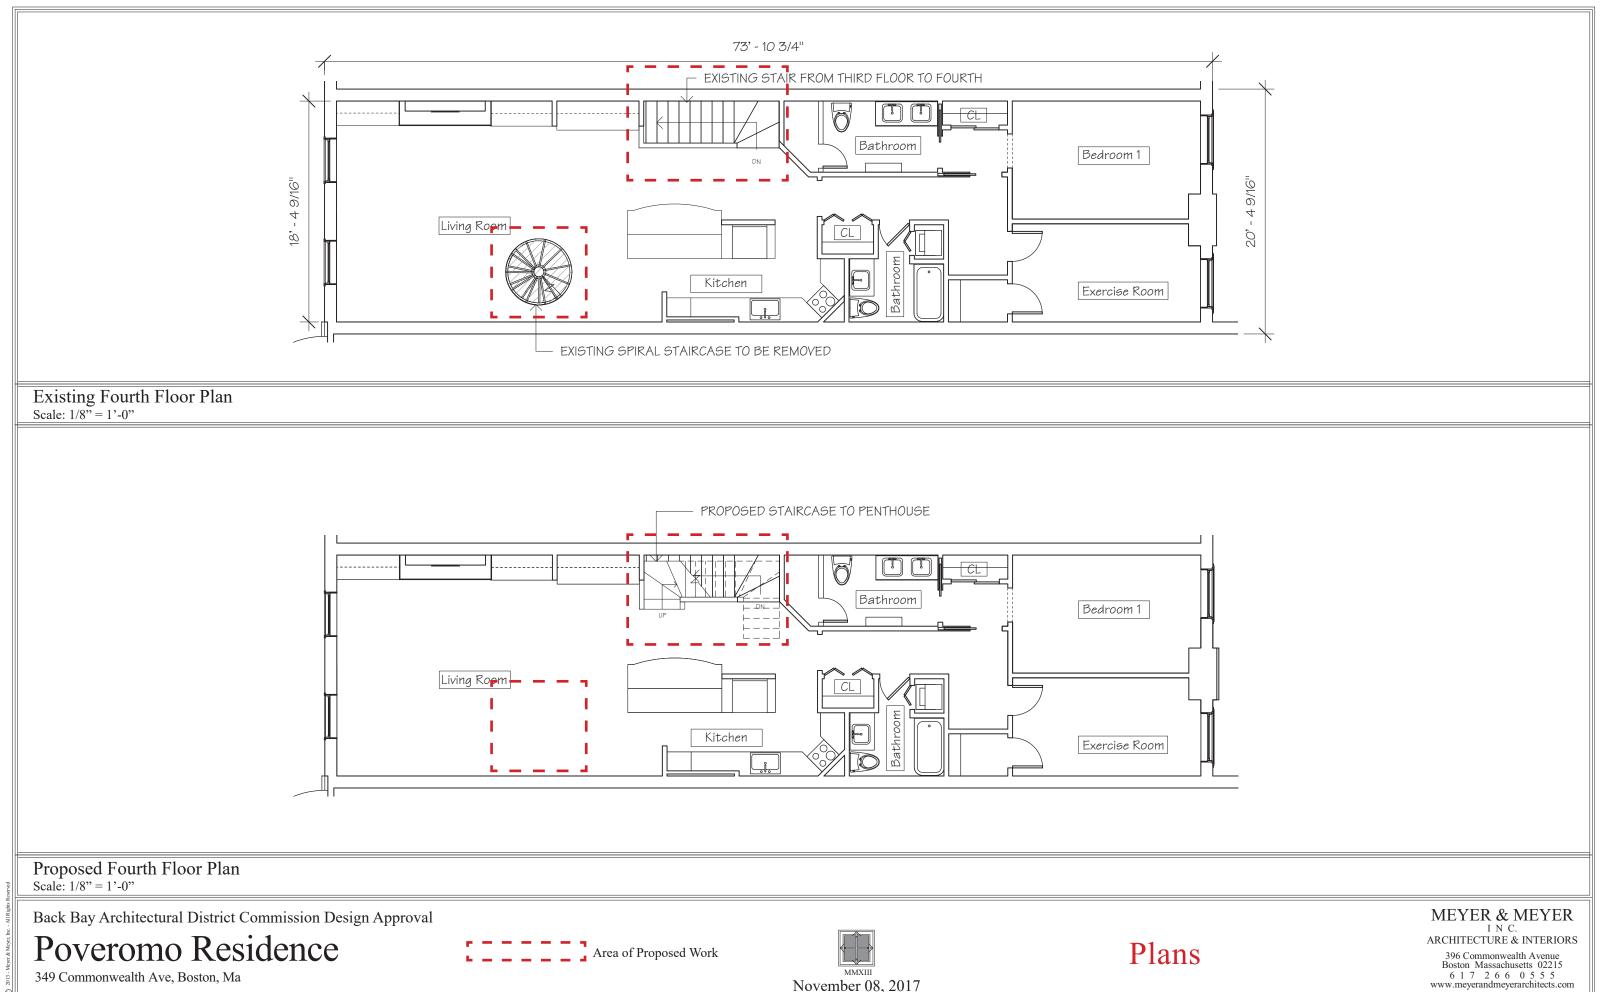

## MEYER & MEYER I N C. ARCHITECTURE & INTERIORS

Poveromo Residence

349 Commonwealth Ave, Boston, Ma

Area of Proposed Work

Plans

November 08, 2017