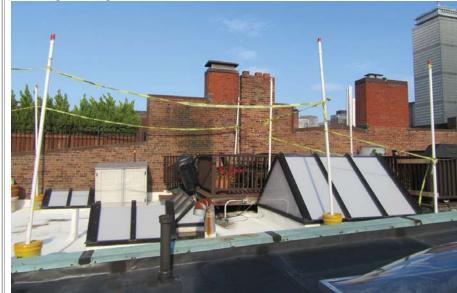

## **Existing Pictures**

Existing Roof Decks & Penthouses Looking East

Back Bay Architectural District Commission Design Approval

Poveromo Residence 349 Commonwealth Ave, Boston, Ma

Existing Roof Decks & Penthouses Looking East

Existing Roof Decks & Penthouses Looking East

November 08, 2017

Existing Roof Decks & Penthouses Looking East

Existing Roof Looking North

Back Bay Architectural District Commission Design Approval

**Existing Pictures** 