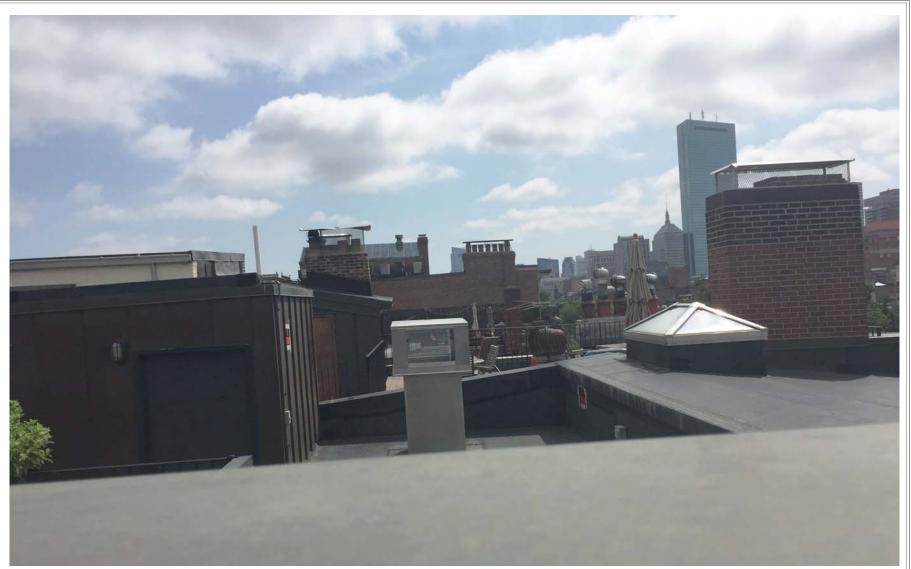

## **Existing Pictures**

Existing Roof Decks & Penthouses Looking East

Back Bay Architectural District Commission Design Approval

Poveromo Residence 349 Commonwealth Ave, Boston, Ma

Existing Roof Decks & Penthouses Looking East

Existing Roof Decks & Penthouses Looking East

November 08, 2017

Existing Roof Decks & Penthouses Looking East

Existing Roof Looking North

Back Bay Architectural District Commission Design Approval

**Existing Pictures** 