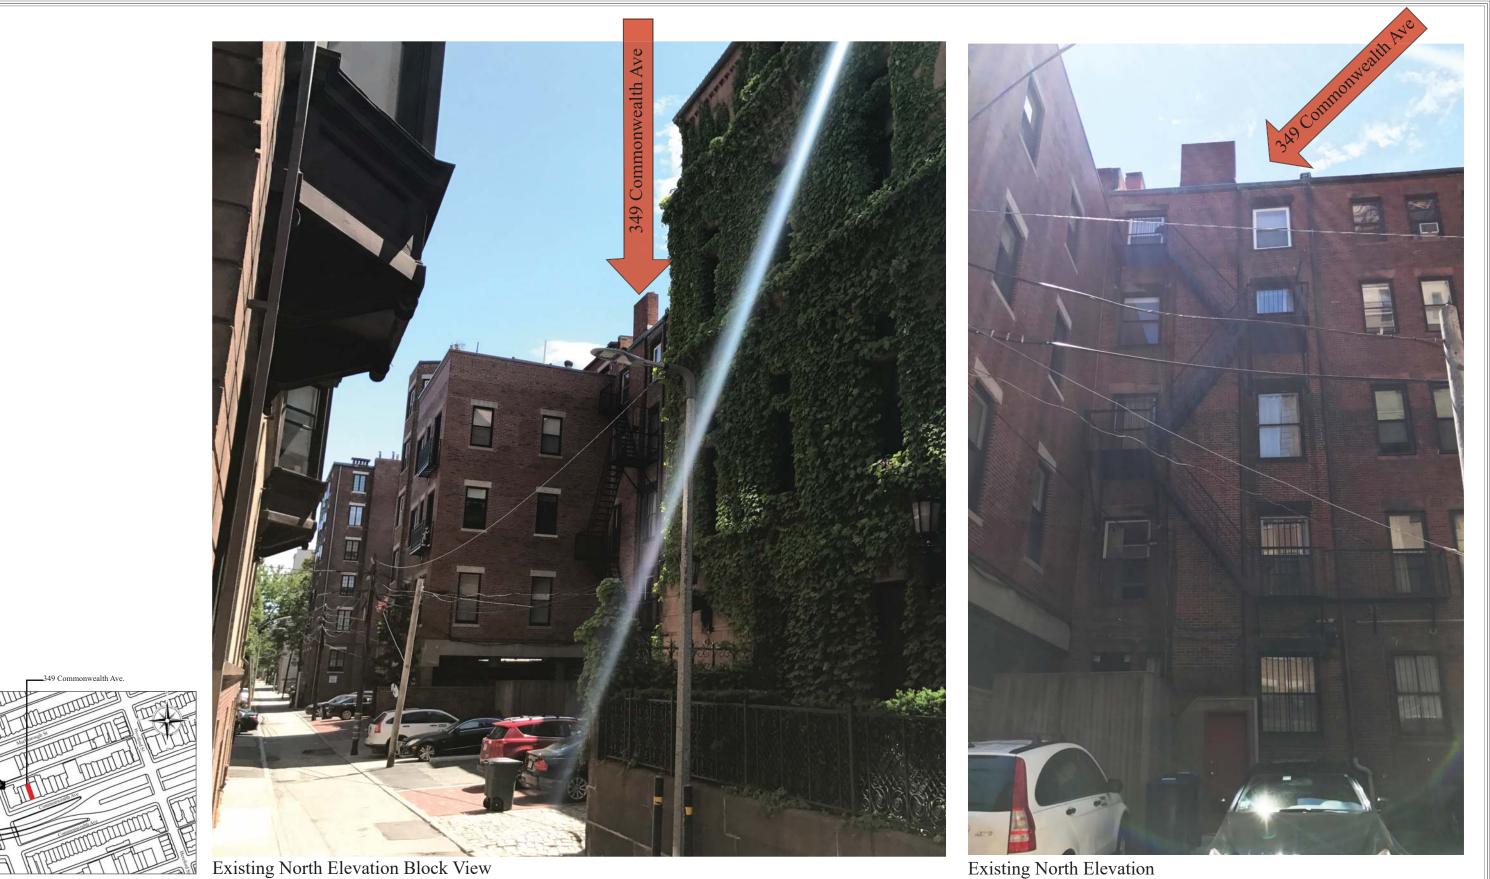

## **Existing Pictures**

Existing Roof Decks & Penthouses Looking East

Back Bay Architectural District Commission Design Approval

Poveromo Residence 349 Commonwealth Ave, Boston, Ma

Existing Roof Decks & Penthouses Looking East

Existing Roof Decks & Penthouses Looking East

November 08, 2017

Existing Roof Decks & Penthouses Looking East

Existing Roof Looking North

Back Bay Architectural District Commission Design Approval

**Existing Pictures** 