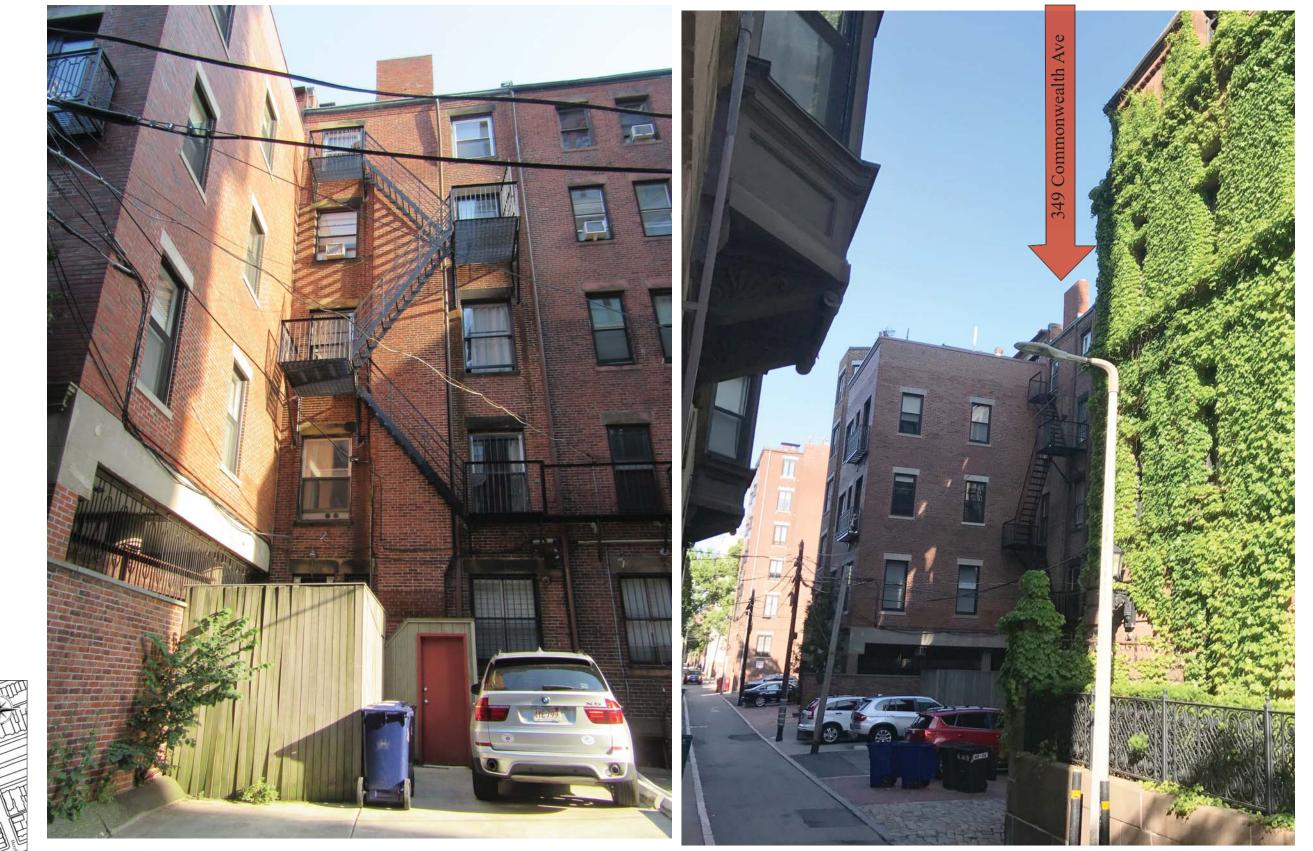

## MEYER & MEYER I N C. ARCHITECTURE & INTERIORS

Back Bay Architectural District Commission Design Approval Poveromo Residence 349 Commonwealth Ave, Boston, Ma

**Existing Pictures** 

## MEYER & MEYER I N C. ARCHITECTURE & INTERIORS

353 Comm. Ave Walkway & Staircase Asymmetry

349-353 Comm. Ave Walkway & Staircase Asymmetry

Back Bay Architectural District Commission Design Approval

Poveromo Residence 349 Commonwealth Ave, Boston, Ma