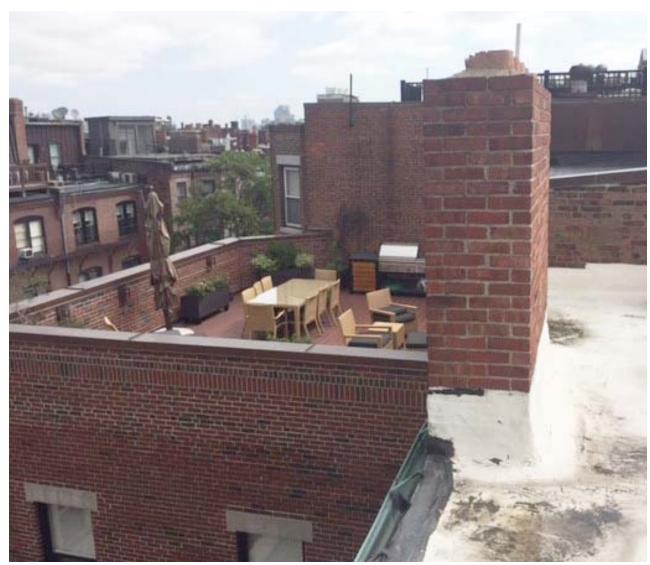

## **Existing Pictures**

Existing Roof Decks & Penthouses Looking East

Back Bay Architectural District Commission Design Approval

Poveromo Residence 349 Commonwealth Ave, Boston, Ma

Existing Roof Decks & Penthouses Looking East

Existing Roof Decks & Penthouses Looking East

November 08, 2017

Existing Roof Decks & Penthouses Looking East

Existing Roof Looking North

Back Bay Architectural District Commission Design Approval

**Existing Pictures** 