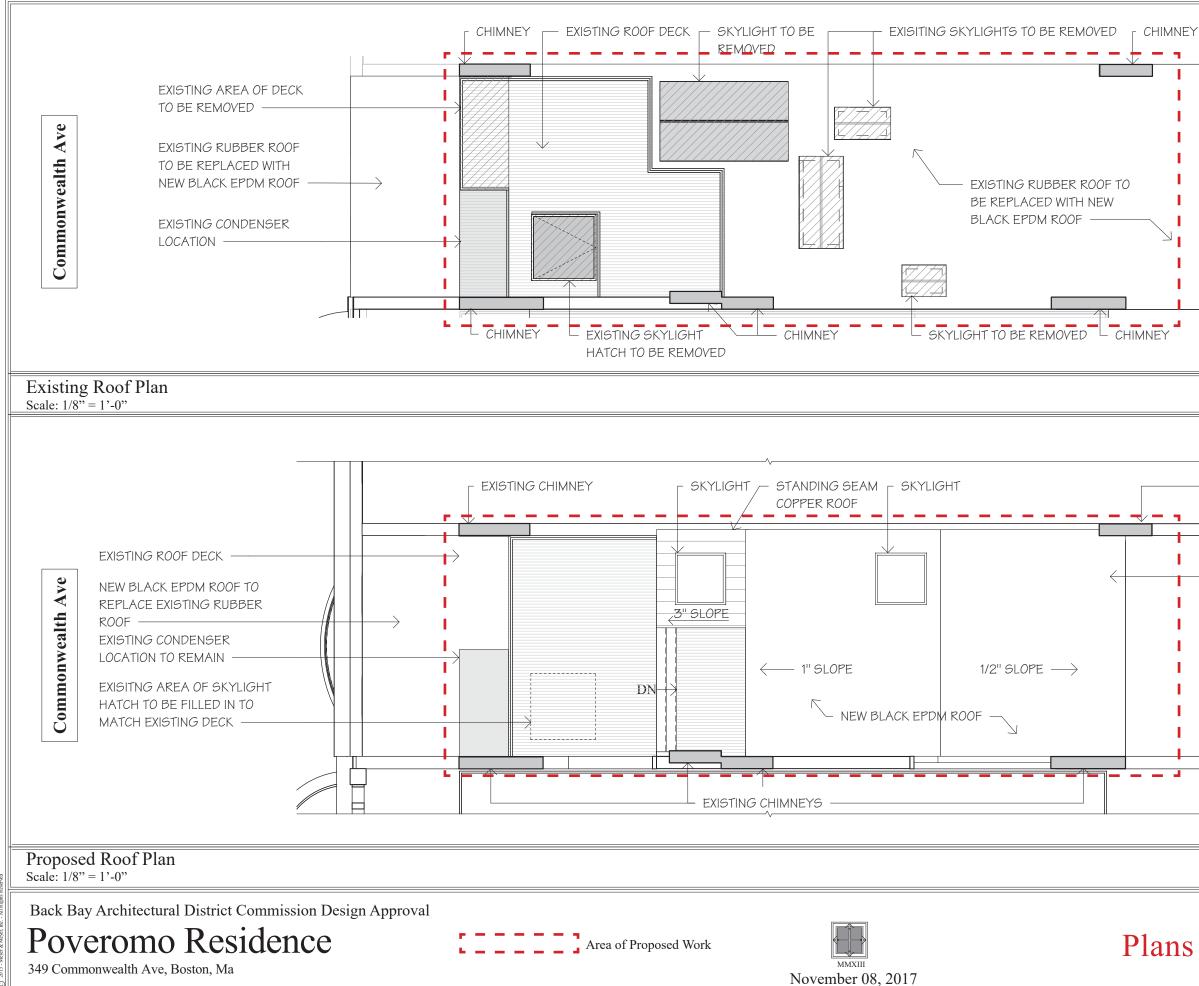

## MEYER & MEYER I N C. ARCHITECTURE & INTERIORS

Poveromo Residence

349 Commonwealth Ave, Boston, Ma

Area of Proposed Work

Plans

November 08, 2017