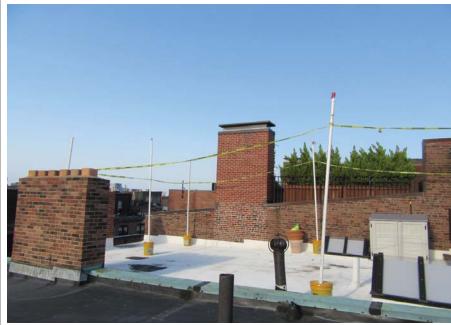

## **Existing Pictures**

Existing Roof Decks & Penthouses Looking East

Back Bay Architectural District Commission Design Approval

Poveromo Residence 349 Commonwealth Ave, Boston, Ma

Existing Roof Decks & Penthouses Looking East

Existing Roof Decks & Penthouses Looking East

November 08, 2017

Existing Roof Decks & Penthouses Looking East

Existing Roof Looking North

Back Bay Architectural District Commission Design Approval

**Existing Pictures** 