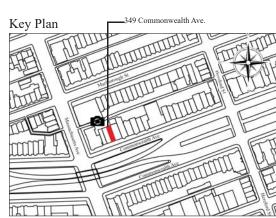

## Proposed Penthouse Addition At 349 Commonwealth Ave.

- 349 Commonwealth Ave

Back Bay Architectural District Commission Design Approval

Block Plan

Key Plan