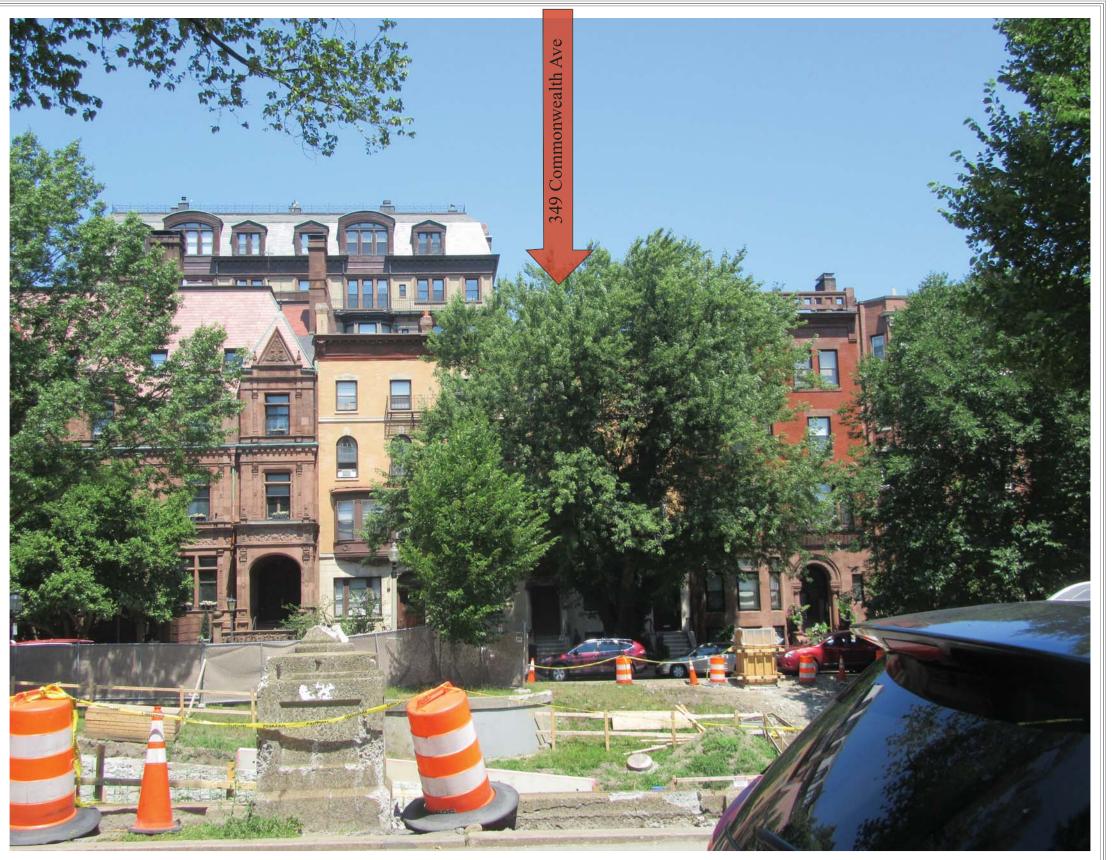

## **Existing Pictures**

Existing Roof Decks & Penthouses Looking East

Back Bay Architectural District Commission Design Approval

Poveromo Residence 349 Commonwealth Ave, Boston, Ma

Existing Roof Decks & Penthouses Looking East

Existing Roof Decks & Penthouses Looking East

November 08, 2017

Existing Roof Decks & Penthouses Looking East

Existing Roof Looking North

Back Bay Architectural District Commission Design Approval

**Existing Pictures** 