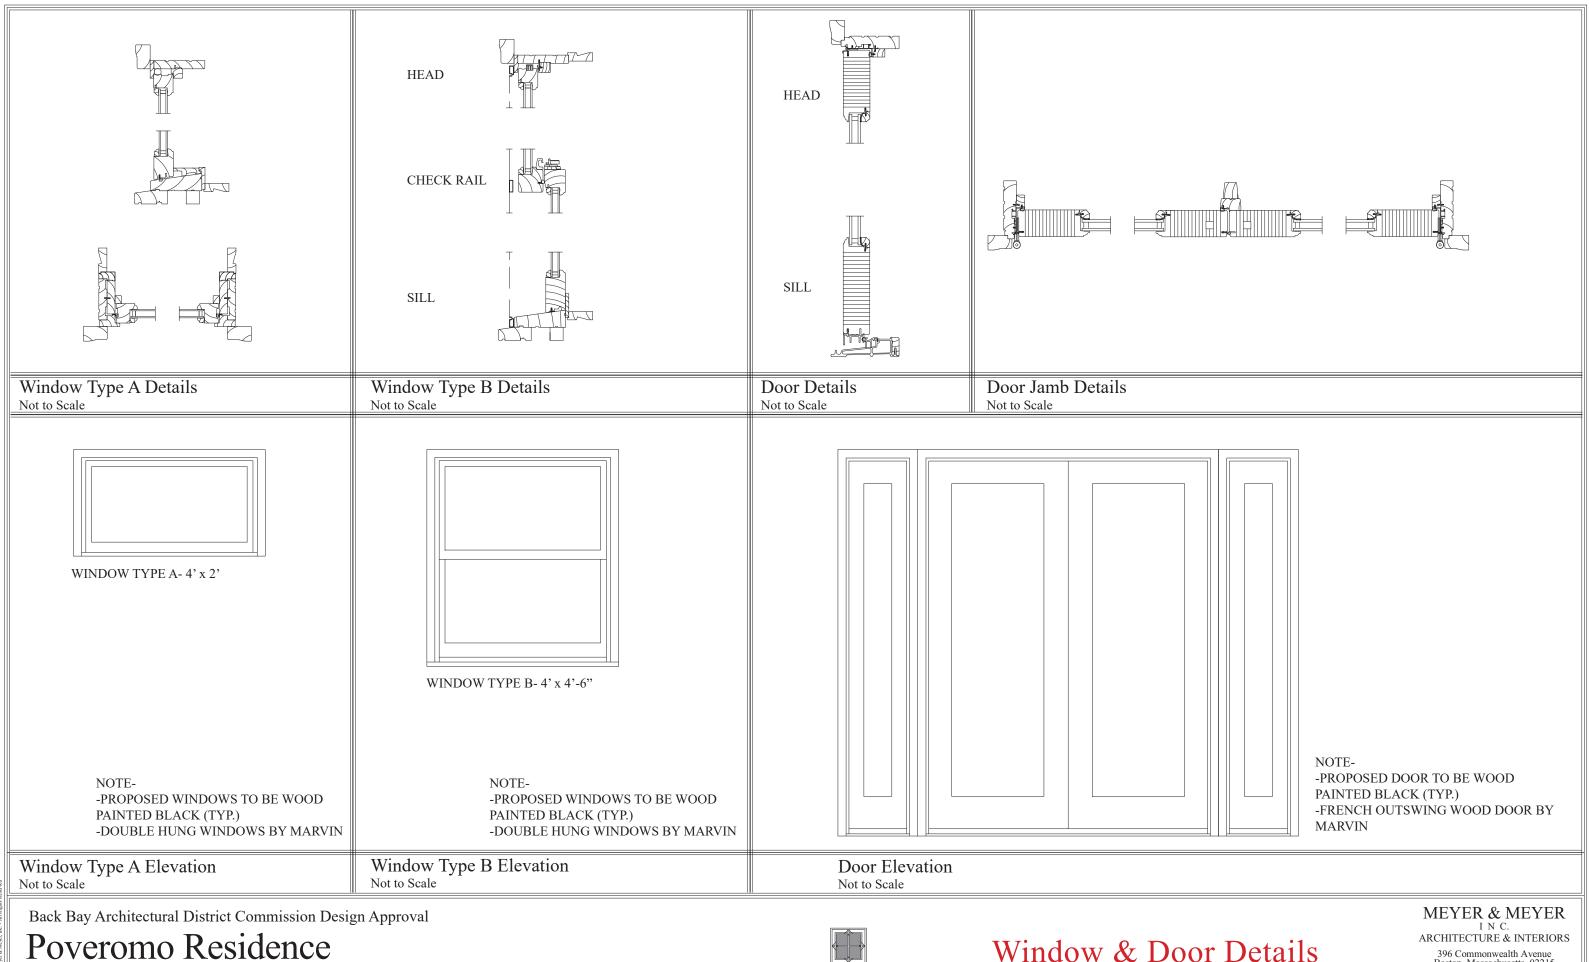

## Window & Door Details

Mock-Up Looking North @ Existing Roof Deck

Back Bay Architectural District Commission Design Approval Poveromo Residence 349 Commonwealth Ave, Boston, Ma

Mock-Up Pictures