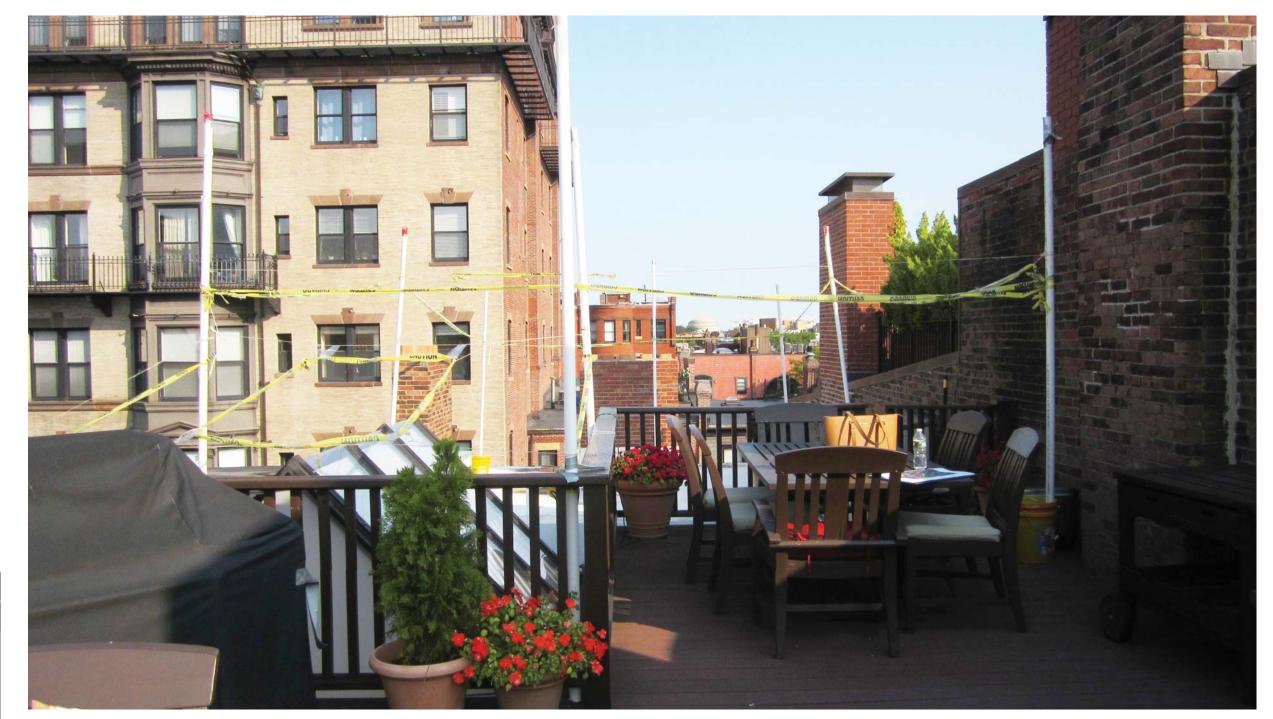

## **Existing Pictures**

Existing Roof Decks & Penthouses Looking East

Back Bay Architectural District Commission Design Approval

Poveromo Residence 349 Commonwealth Ave, Boston, Ma

Existing Roof Decks & Penthouses Looking East

Existing Roof Decks & Penthouses Looking East

November 08, 2017

Existing Roof Decks & Penthouses Looking East

Existing Roof Looking North

Back Bay Architectural District Commission Design Approval

**Existing Pictures** 