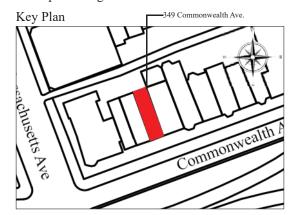

## Proposed Penthouse Addition At 349 Commonwealth Ave.

- 349 Commonwealth Ave

Back Bay Architectural District Commission Design Approval

Block Plan

Key Plan