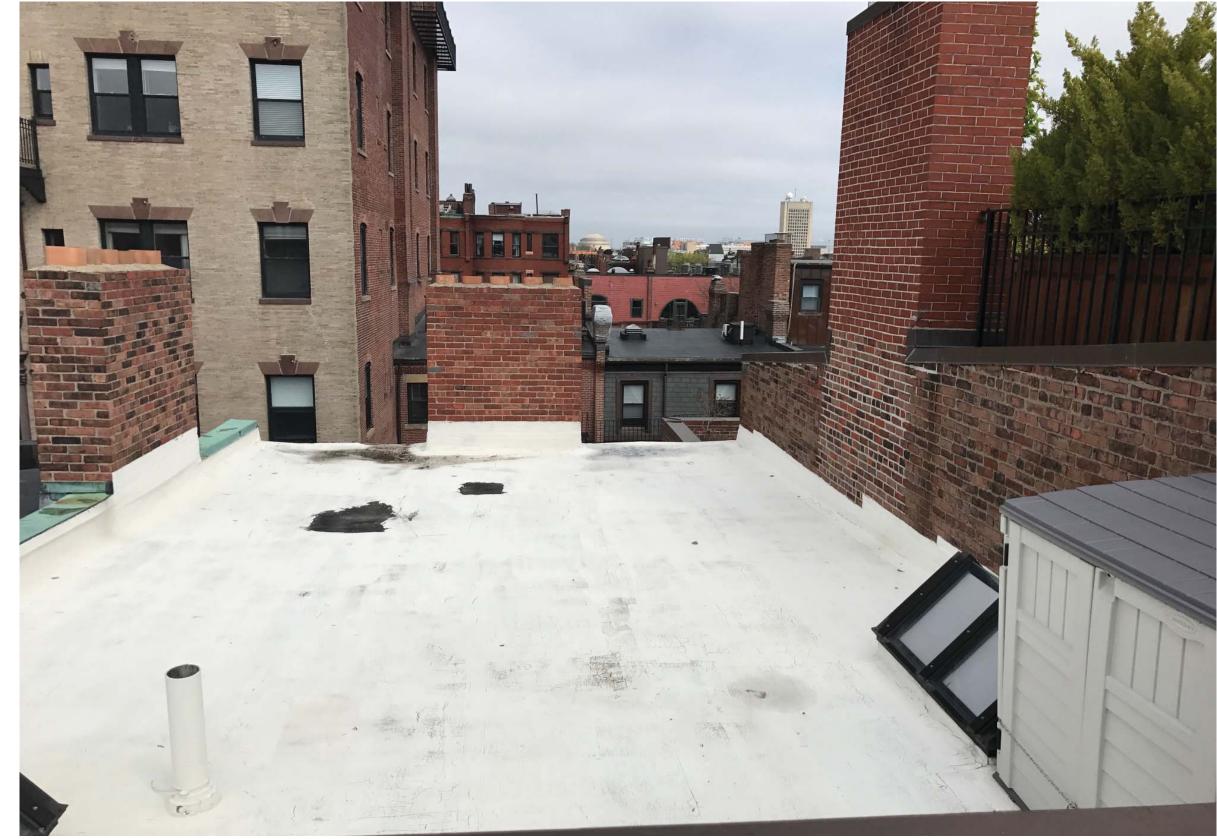

## **Existing Pictures**

Existing Roof Decks & Penthouses Looking East

Back Bay Architectural District Commission Design Approval

Poveromo Residence 349 Commonwealth Ave, Boston, Ma

Existing Roof Decks & Penthouses Looking East

Existing Roof Decks & Penthouses Looking East

November 08, 2017

Existing Roof Decks & Penthouses Looking East

Existing Roof Looking North

Back Bay Architectural District Commission Design Approval

**Existing Pictures** 