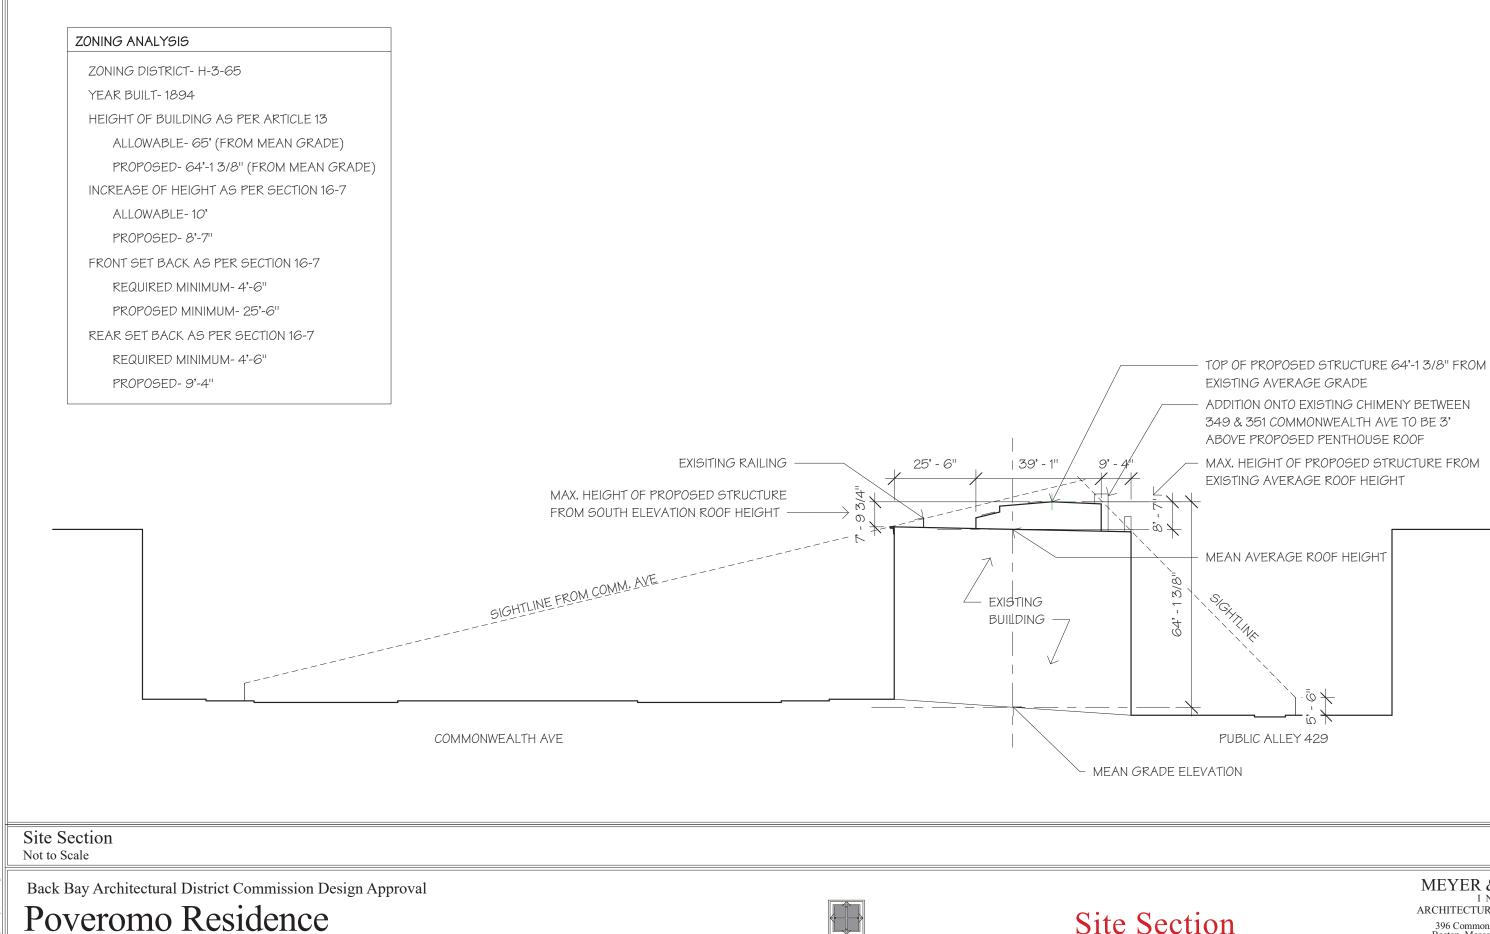

MAX. HEIGHT OF PROPOSED STRUCTURE FROM

ADDITION ONTO EXISTING CHIMENY BETWEEN 349 & 351 COMMONWEALTH AVE TO BE 3'

# **Public Alley** CHIMNEY

EXISTING CHIMNEY TO BE EXTENDED TO 3' ABOVE PROPOSED PENTHOUSE ROOF

PROPOSED PENTHOUSE ROOF

EXISTING CHIMNEY

NEW BLACK EPDM ROOF TO REPLACE EXISTING RUBBER ROOF