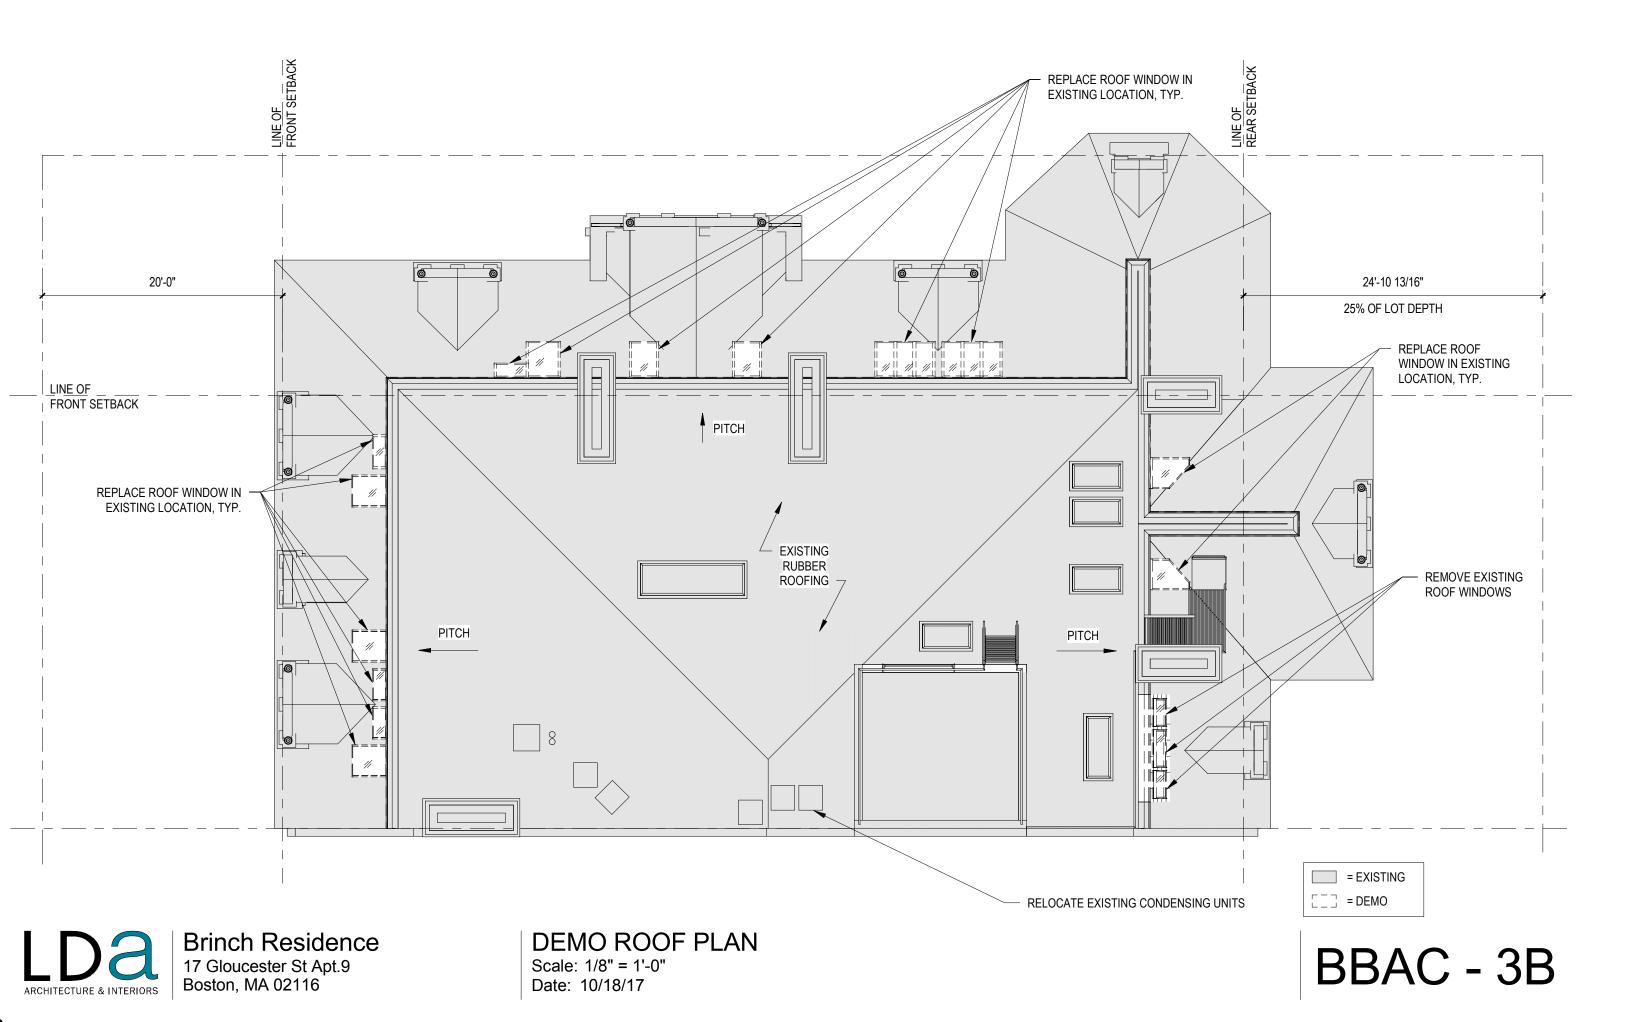

#### BBAC - 3A

**Brinch Residence** 17 Gloucester St Apt.9 Boston, MA 02116

**EXISTING ELEVATIONS** Scale: 1/16" = 1'-0" Date: 10/18/17