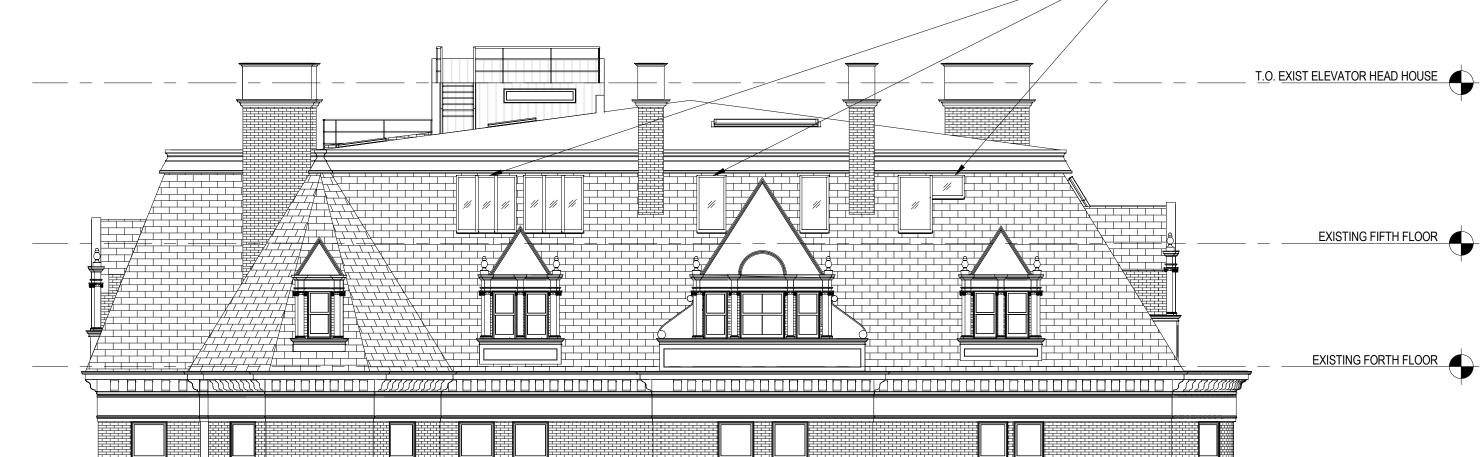

#### BBAC - 5A

**Brinch Residence** 17 Gloucester St Apt.9 Boston, MA 02116 ARCHITECTURE & INTERIORS

PROPOSED GLOUCESTER ST ELEVATION Scale: 1/8" = 1'-0" Date: 10/18/17

NEW COPPER CLAD ROOF WINDOW IN EXISTING LOCATION, TYP.