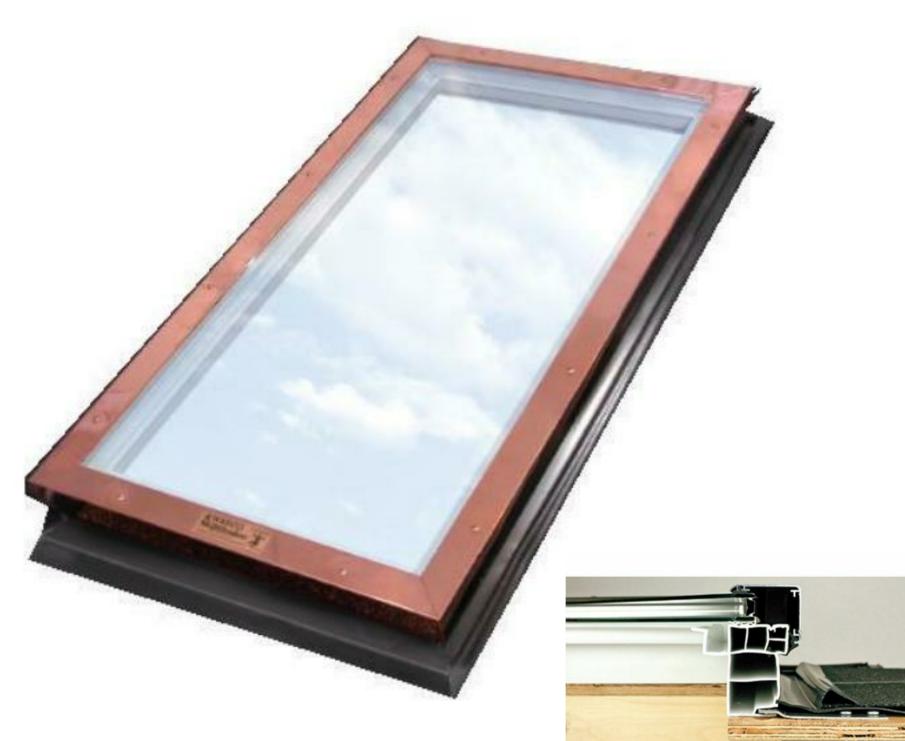

#### DORMER WINDOW AT KITCHEN

**Brinch Residence** 17 Gloucester St Apt.9 Boston, MA 02116

**CUT SHEETS** Scale: Date: 10/18/17

COPPER CLAD ROOF WINDOW