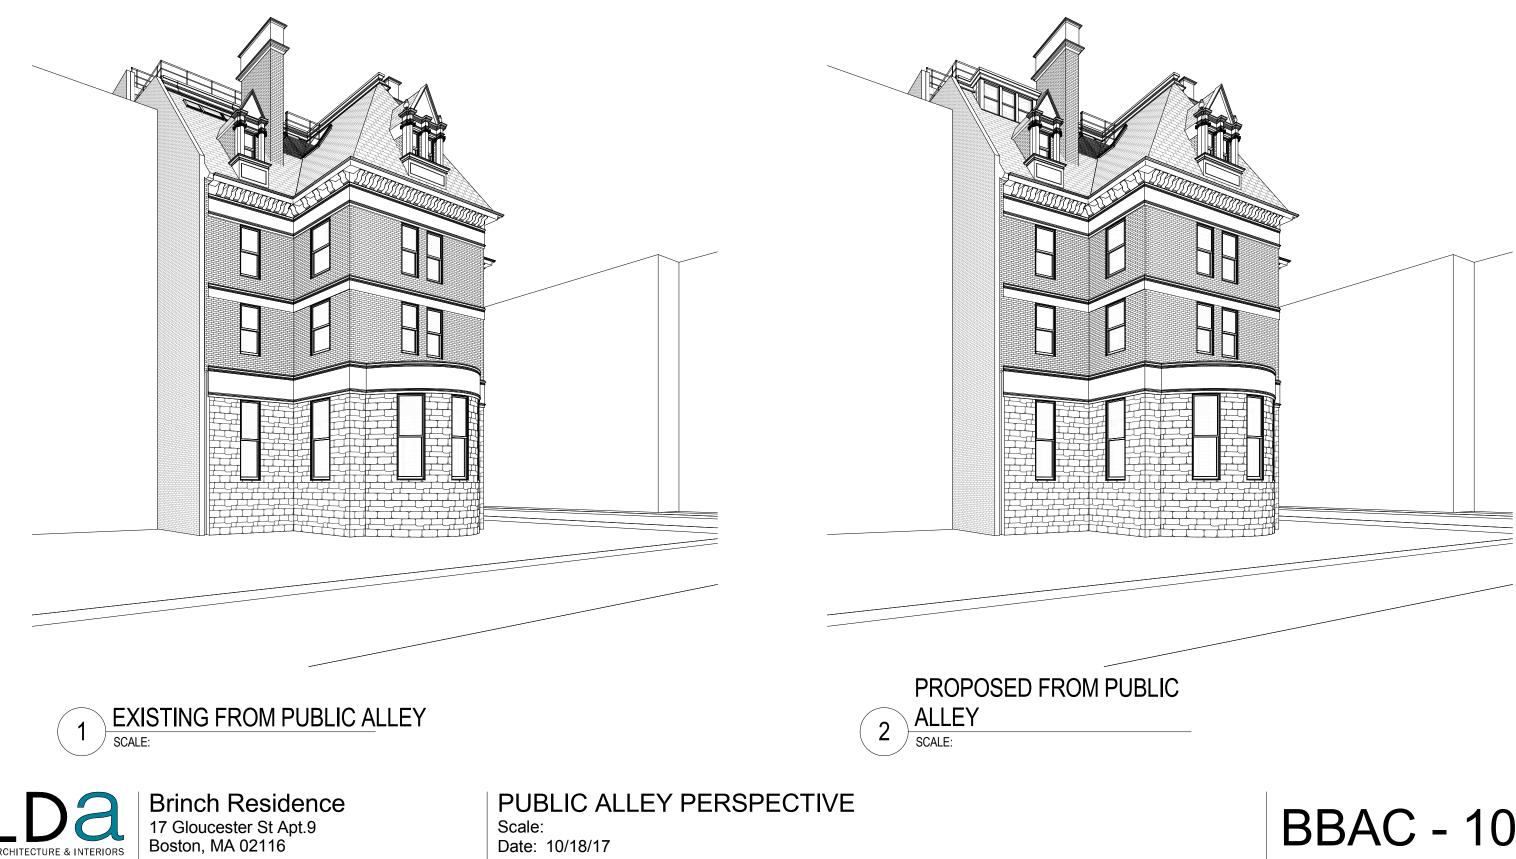

### BBAC - 5B

PROPOSED PUBLIC ALLEY ELEVATION Scale: 1/8" = 1'-0"

Date: 10/18/17

#### COMMONWEALTH AVE PERSPECTIVES Scale:

Date: 10/18/17

Brinch Residence 17 Gloucester St Apt.9 Boston, MA 02116 PUBLIC ALLEY PERSPECTIVE

Scale: Date: 10/18/17

Date: 10/18/17

ARCHITECTURE & INTERIORS