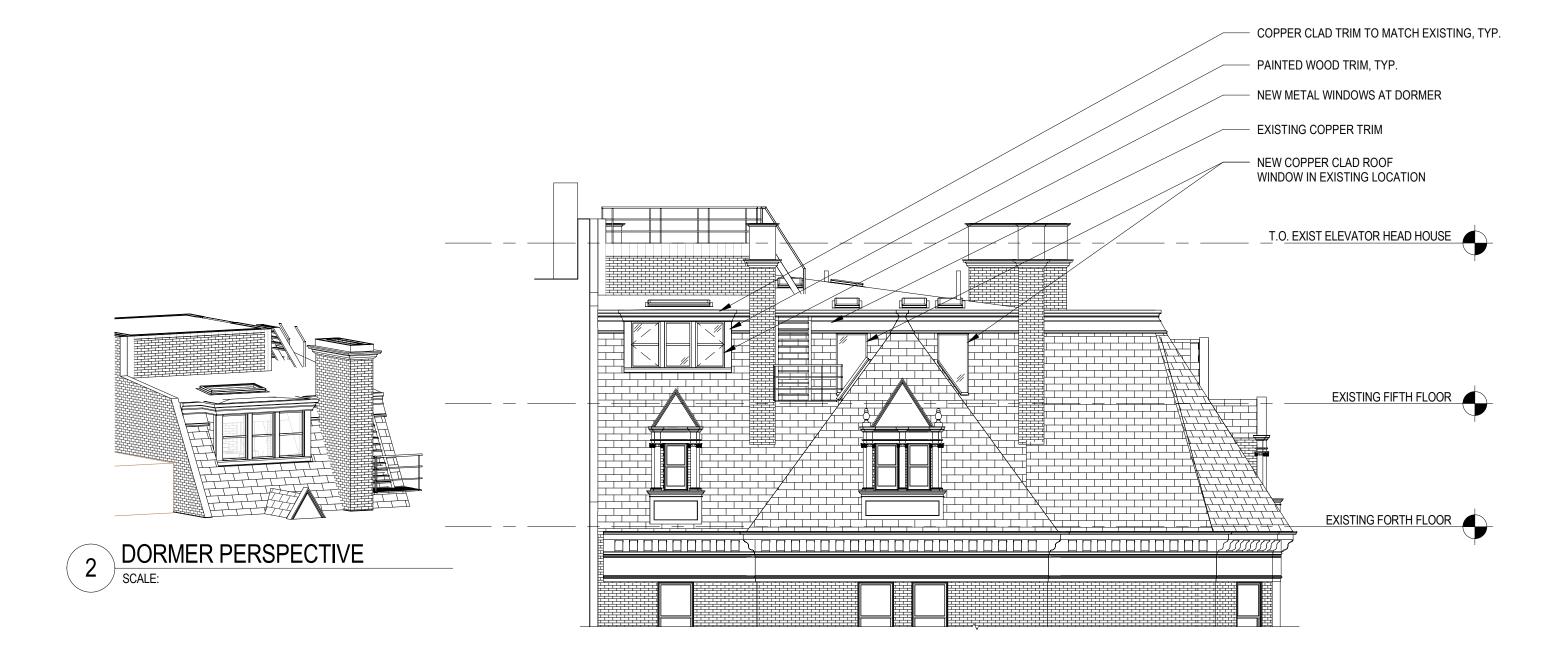

### BBAC - 5C

17 Gloucester St Apt.9 Boston, MA 02116

ARCHITECTURE & INTERIORS

DORMER SECTIONS Scale: 1/2" = 1'-0" Date: 10/18/17

#### DORMER WINDOW AT KITCHEN

**Brinch Residence** 17 Gloucester St Apt.9 Boston, MA 02116

**CUT SHEETS** Scale: Date: 10/18/17

COPPER CLAD ROOF WINDOW