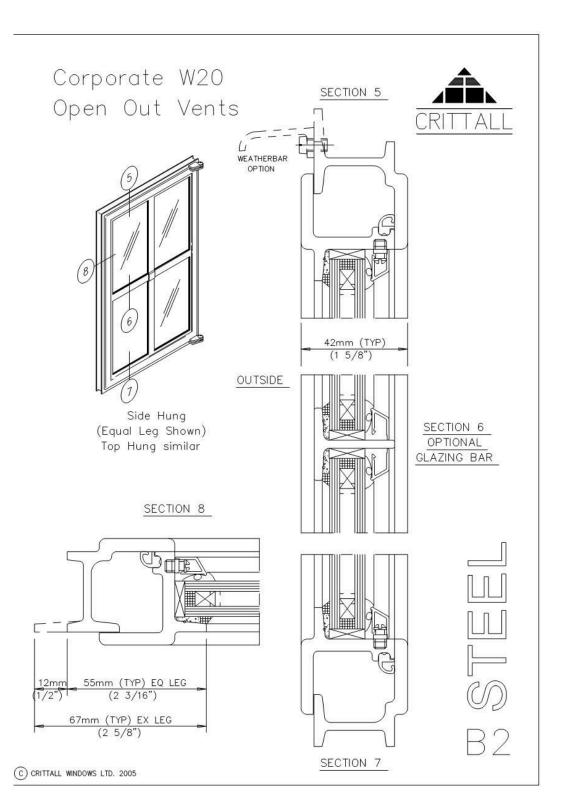

#### DORMER WINDOW AT KITCHEN

**Brinch Residence** 17 Gloucester St Apt.9 Boston, MA 02116

**CUT SHEETS** Scale: Date: 10/18/17

COPPER CLAD ROOF WINDOW