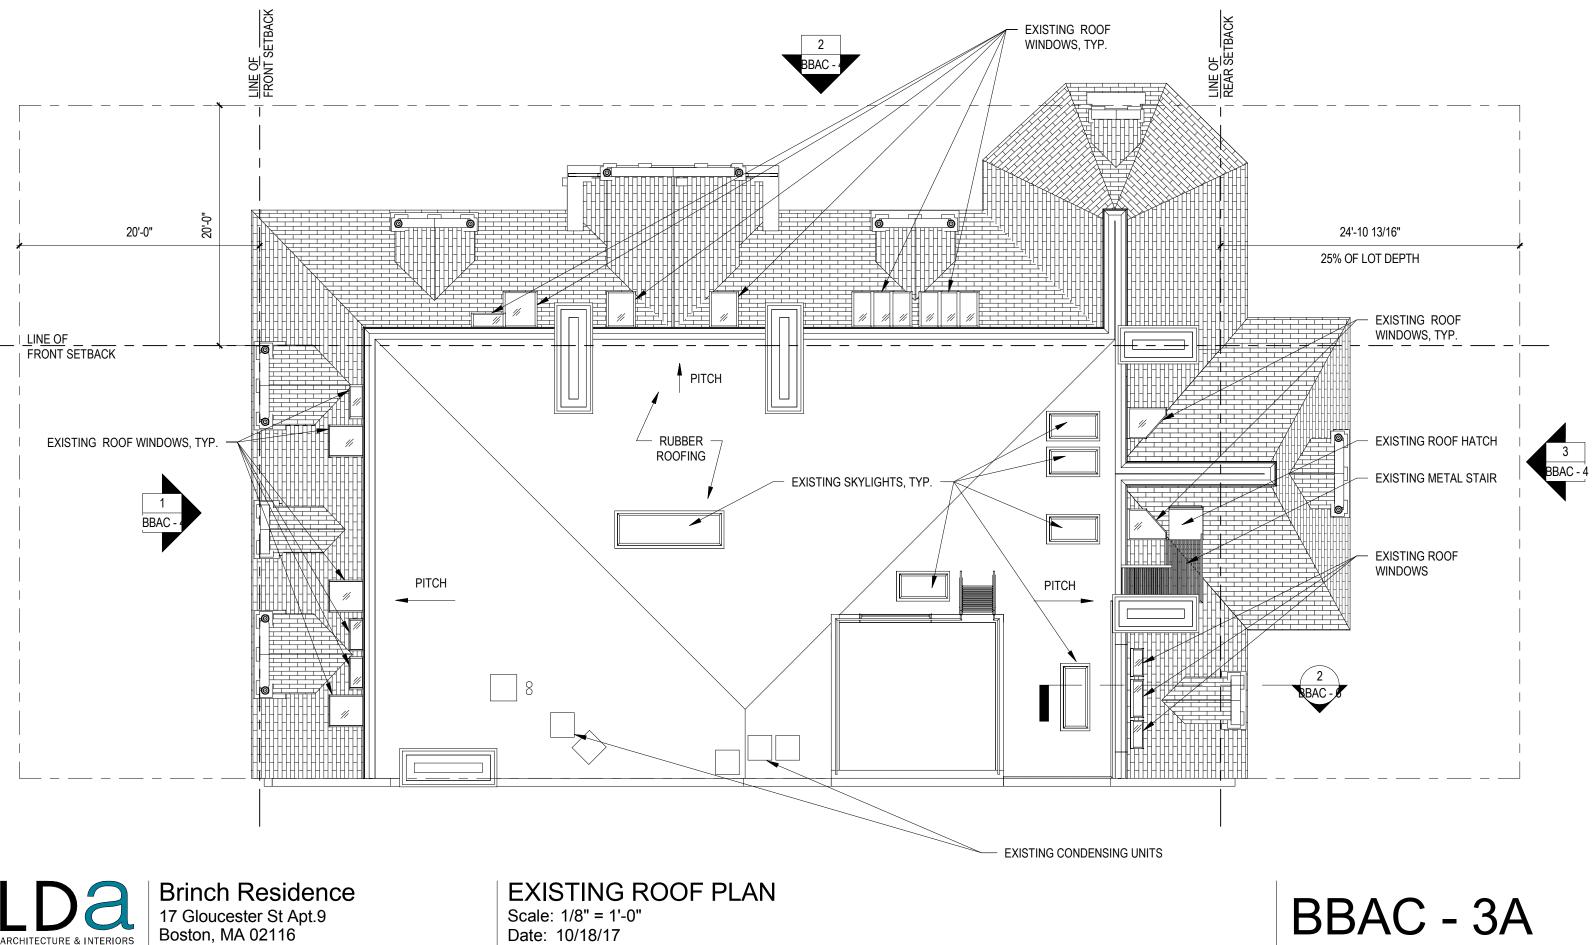

#### BBAC - 3A

**Brinch Residence** 17 Gloucester St Apt.9 Boston, MA 02116

**EXISTING ELEVATIONS** Scale: 1/16" = 1'-0" Date: 10/18/17

#### EXISTING ROOF WINDOW, TYP. T.O. EXIST ELEVATOR HEAD HOUSE