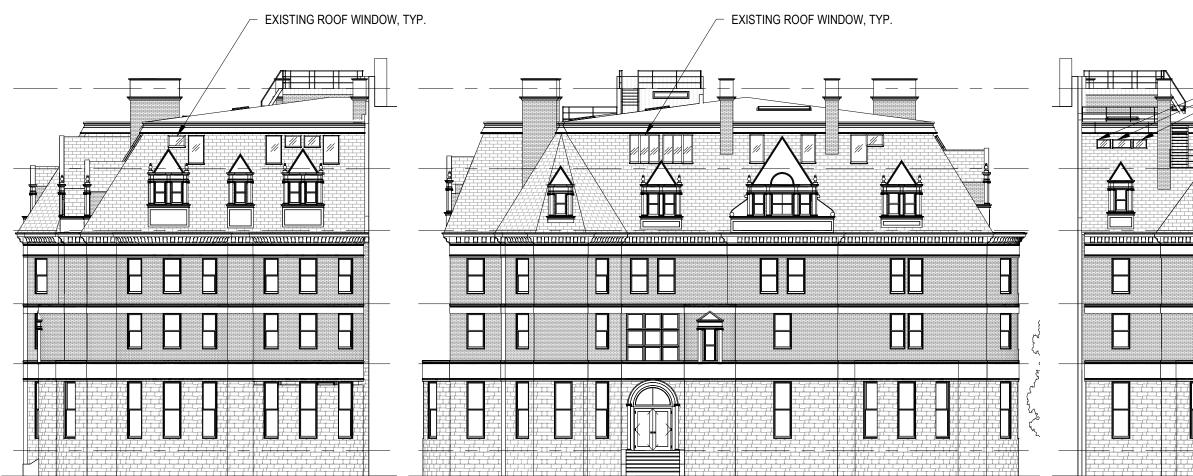

#### EXISTING ROOF WINDOW, TYP. T.O. EXIST ELEVATOR HEAD HOUSE

#### EXIST. PUBLIC ALLEY ELEV.

PROPOSED COMMONWEALTH AVE ELEVATION Scale: 1/8" = 1'-0"

Date: 10/18/17