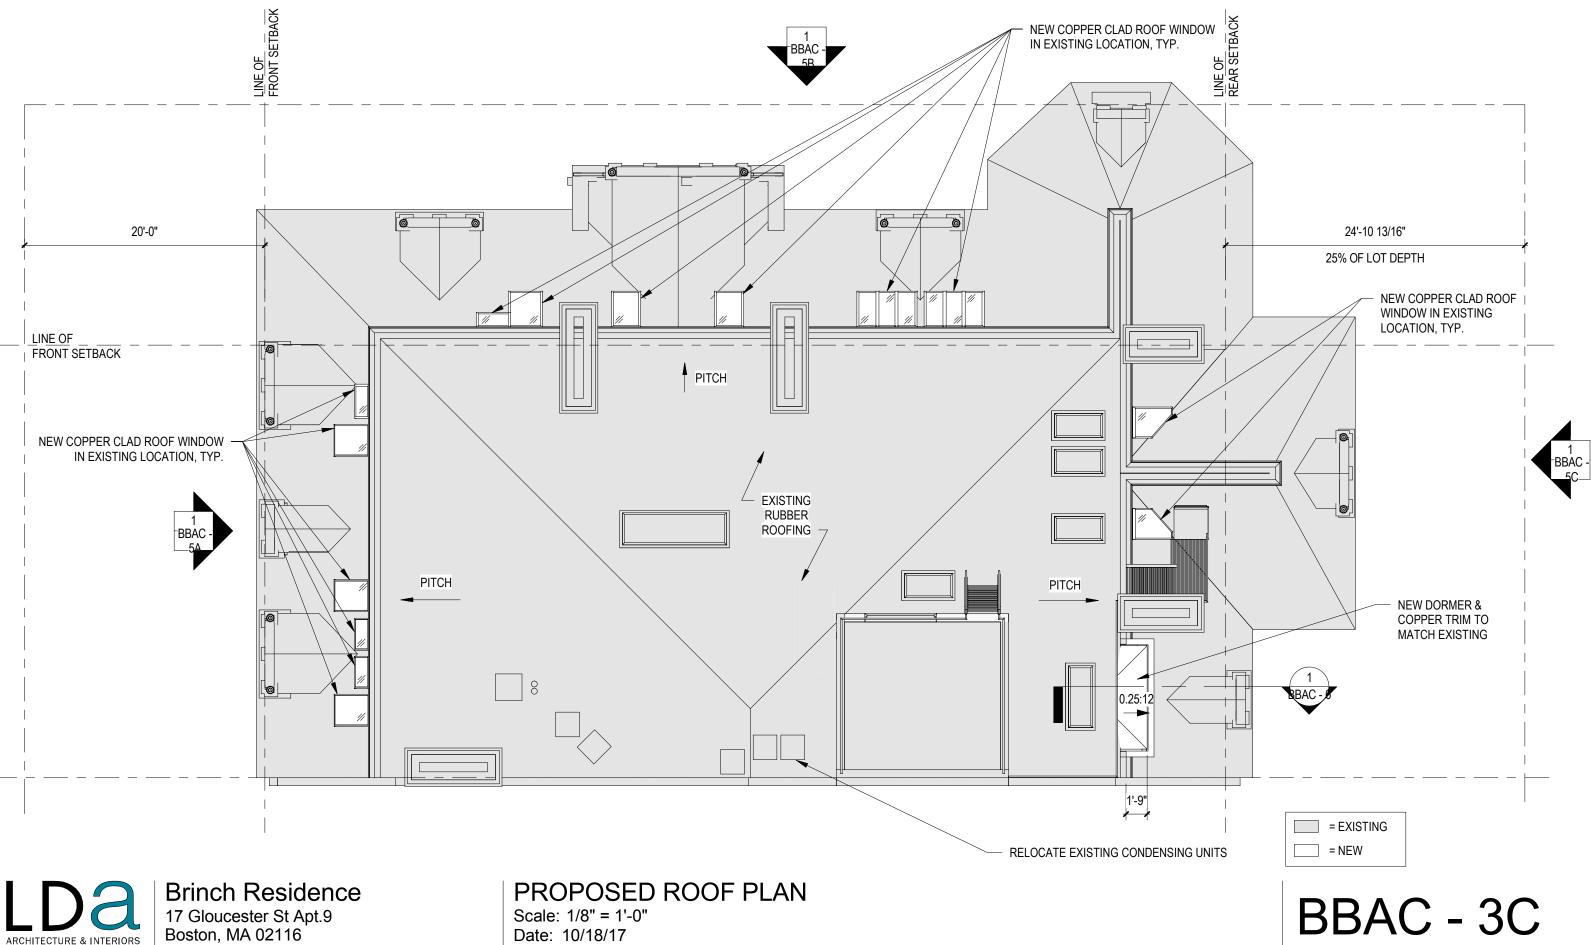

#### BBAC - 5A

**Brinch Residence** 17 Gloucester St Apt.9 Boston, MA 02116 ARCHITECTURE & INTERIORS

PROPOSED GLOUCESTER ST ELEVATION Scale: 1/8" = 1'-0" Date: 10/18/17

NEW COPPER CLAD ROOF WINDOW IN EXISTING LOCATION, TYP.

### BBAC - 5B

PROPOSED PUBLIC ALLEY ELEVATION Scale: 1/8" = 1'-0"

Date: 10/18/17

### BBAC - 5C

17 Gloucester St Apt.9 Boston, MA 02116

ARCHITECTURE & INTERIORS

DORMER SECTIONS Scale: 1/2" = 1'-0" Date: 10/18/17