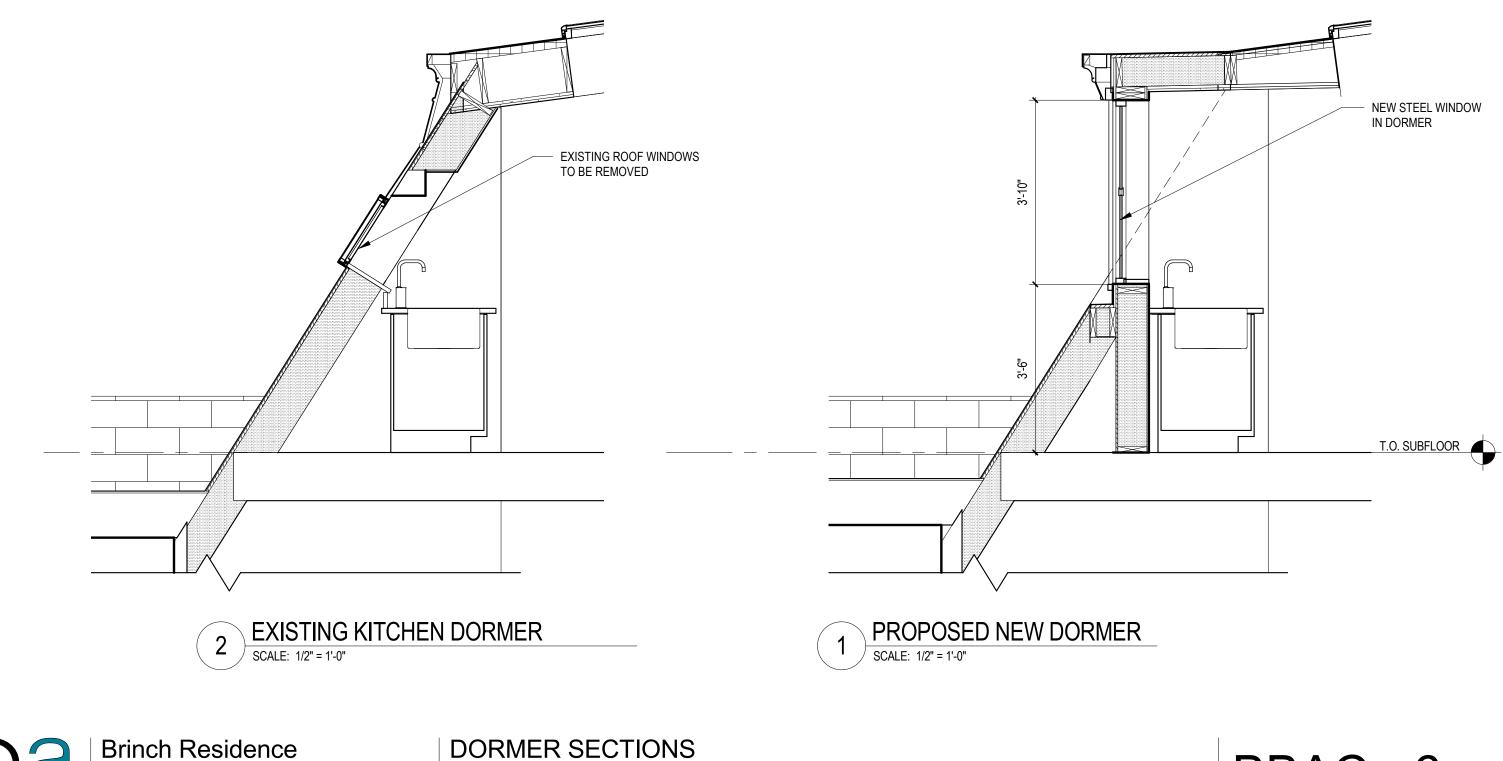

### BBAC - 5C

17 Gloucester St Apt.9 Boston, MA 02116

ARCHITECTURE & INTERIORS

DORMER SECTIONS Scale: 1/2" = 1'-0" Date: 10/18/17

#### DORMER WINDOW AT KITCHEN

**Brinch Residence** 17 Gloucester St Apt.9 Boston, MA 02116

**CUT SHEETS** Scale: Date: 10/18/17

COPPER CLAD ROOF WINDOW